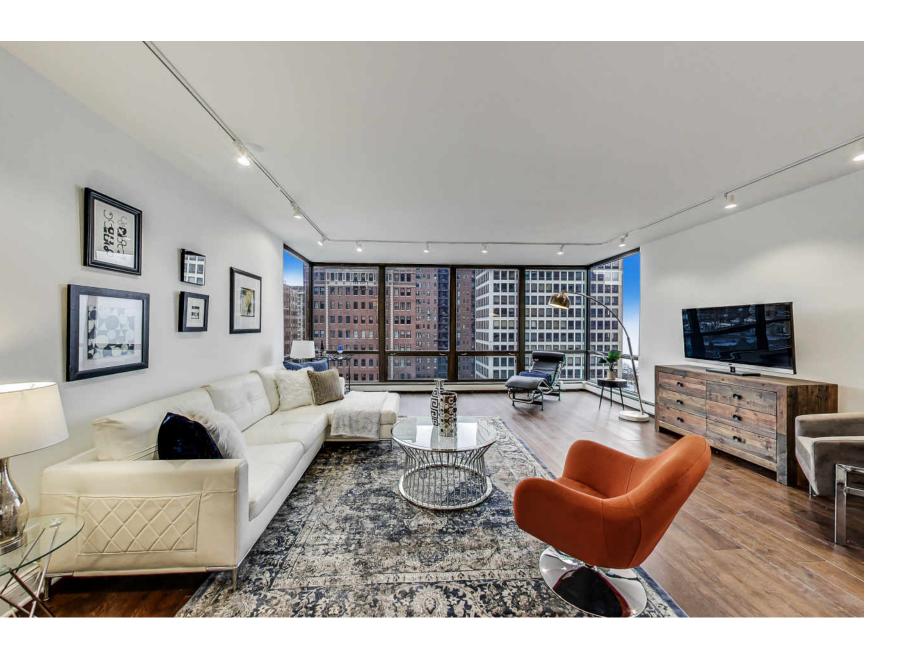

## ROOM DIMENSIONS

LIVING ROOM: 18' × 20'
DINING ROOM: 13' × 9'
KITCHEN: 13' × 8'
PRIMARY BEDROOM: 15' × 14'
SECOND BEDROOM: 13' × 11'
THIRD BEDROOM: 13' × 12'

## HAVE IT ALL IN THIS BEAUTIFULLY RENOVATED GOLD COAST CONDO!

Outstanding fully remodeled 3-bedroom 2-full bath condo at 100 E Bellevue Place. Live, work, learn and play all in one place! Brand new and never lived in... A rare opportunity. 1800 square feet with both lake and city views, in-unit laundry, & abundant closet space. Located on one of the prettiest streets in the Gold Coast, this 10th floor luxury home features floor to ceiling windows. The large open concept kitchen features custom grey wood cabinetry with soft close drawers & cabinets, Bertazzoni Italian stainless steel appliances, wine fridge, designer quartz countertops and backsplash slab, plus wide plank hardwood floors throughout. Designer primary bath features Carrera marble wall and floor tiles. Matte black faucets. 2 LED Fleurco mirrors & frameless shower door. Guest bath features floorto-ceiling shower with thick frameless glass, dark grey porcelain floors with large format white subway wall tile. Painted wood vanity with a white quartz vanity top. Polished chrome faucet and Kohler backlit mirror. The studio 41 designer fixture package includes Kohler sinks and hi performance Toto toilets, Brizo & Phylrich luxury faucets. Fleurco and Kohler LED mirrors. This boutique building features a recreation room well suited for parties & special events, a newly renovated lobby, fitness room with windows, 24-hour doorman, & readily available heated garage parking. Steps away from Lake Michigan and the Lakefront Trail, this home has a 100% walk-ability score. Located a block away from world-class shopping on Oak Street & the Mag Mile there is an array of restaurants ranging from upscale to Chicago-style pizza including Gibson's, Tavern on Rush, Maple and Ash, and Le Colonial. Don't miss this rare opportunity of luxurious, city-living in a brand-new home in the heart of the Gold Coast.