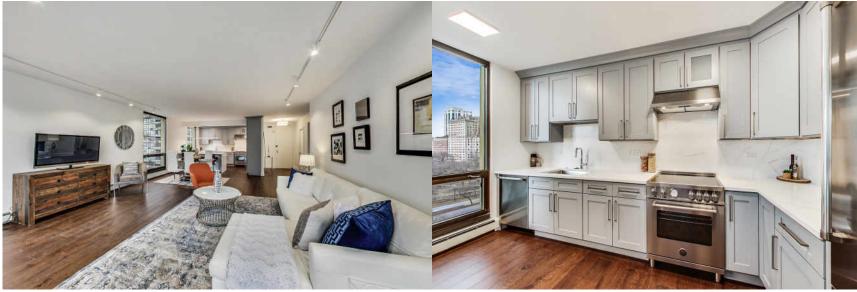

## HAVE IT ALL IN THIS BEAUTIFULLY RENOVATED GOLD COAST CONDO!

Outstanding fully remodeled 3-bedroom 2-full bath condo at 100 E Bellevue Place. Live, work, learn and play all in one place! Brand new and never lived in... A rare opportunity. 1800 square feet with both lake and city views, in-unit laundry, & abundant closet space. Located on one of the prettiest streets in the Gold Coast, this 10th floor luxury home features floor to ceiling windows. The large open concept kitchen features custom grey wood cabinetry with soft close drawers & cabinets, Bertazzoni Italian stainless steel appliances, wine fridge, designer quartz countertops and backsplash slab, plus wide plank hardwood floors throughout. Designer primary bath features Carrera marble wall and floor tiles. Matte black faucets. 2 LED Fleurco mirrors & frameless shower door. Guest bath features floorto-ceiling shower with thick frameless glass, dark grey porcelain floors with large format white subway wall tile. Painted wood vanity with a white quartz vanity top. Polished chrome faucet and Kohler backlit mirror. The studio 41 designer fixture package includes Kohler sinks and hi performance Toto toilets, Brizo & Phylrich luxury faucets. Fleurco and Kohler LED mirrors. This boutique building features a recreation room well suited for parties & special events, a newly renovated lobby, fitness room with windows, 24-hour doorman, & readily available heated garage parking. Steps away from Lake Michigan and the Lakefront Trail, this home has a 100% walk-ability score. Located a block away from world-class shopping on Oak Street & the Mag Mile there is an array of restaurants ranging from upscale to Chicago-style pizza including Gibson's, Tavern on Rush, Maple and Ash, and Le Colonial. Don't miss this rare opportunity of luxurious, city-living in a brand-new home in the heart of the Gold Coast.