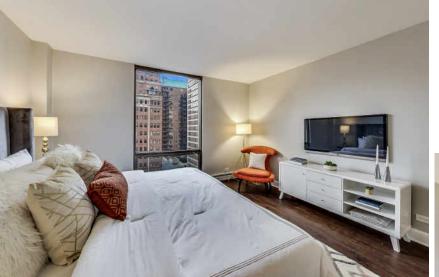

## HAVE IT ALL IN THIS BEAUTIFULLY RENOVATED GOLD COAST CONDO!

Outstanding fully remodeled 3-bedroom 2-full bath condo at 100 E Bellevue Place. Live, work, learn and play all in one place! Brand new and never lived in... A rare opportunity. 1800 square feet with both lake and city views, in-unit laundry, & abundant closet space. Located on one of the prettiest streets in the Gold Coast, this 10th floor luxury home features floor to ceiling windows. The large open concept kitchen features custom grey wood cabinetry with soft close drawers & cabinets, Bertazzoni Italian stainless steel appliances, wine fridge, designer quartz countertops and backsplash slab, plus wide plank hardwood floors throughout. Designer primary bath features Carrera marble wall and floor tiles. Matte black faucets. 2 LED Fleurco mirrors & frameless shower door. Guest bath features floorto-ceiling shower with thick frameless glass, dark grey porcelain floors with large format white subway wall tile. Painted wood vanity with a white quartz vanity top. Polished chrome faucet and Kohler backlit mirror. The studio 41 designer fixture package includes Kohler sinks and hi performance Toto toilets, Brizo & Phylrich luxury faucets. Fleurco and Kohler LED mirrors. This boutique building features a recreation room well suited for parties & special events, a newly renovated lobby, fitness room with windows, 24-hour doorman, & readily available heated garage parking. Steps away from Lake Michigan and the Lakefront Trail, this home has a 100% walk-ability score. Located a block away from world-class shopping on Oak Street & the Mag Mile there is an array of restaurants ranging from upscale to Chicago-style pizza including Gibson's, Tavern on Rush, Maple and Ash, and Le Colonial. Don't miss this rare opportunity of luxurious, city-living in a brand-new home in the heart of the Gold Coast.

3 BEDROOM 2 BATH

TAXES: \$9816

ASSESSMENTS: \$1416

10 100 E BELLEVUE PLACE-#10A 100 E BELLEVUE PLACE-#10A 11