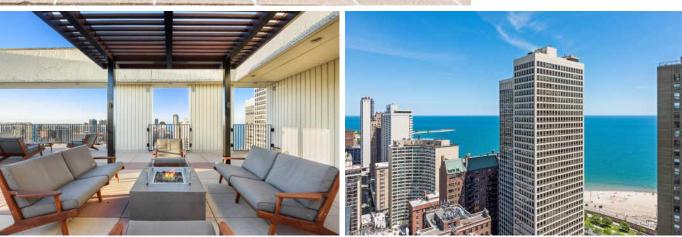

## HAVE IT ALL IN THIS BEAUTIFULLY RENOVATED GOLD COAST CONDO!

Outstanding fully remodeled 3-bedroom 2-full bath condo at 100 E Bellevue Place. Live, work, learn and play all in one place! Brand new and never lived in... A rare opportunity. 1800 square feet with both lake and city views, in-unit laundry, & abundant closet space. Located on one of the prettiest streets in the Gold Coast, this 10th floor luxury home features floor to ceiling windows. The large open concept kitchen features custom grey wood cabinetry with soft close drawers & cabinets, Bertazzoni Italian stainless steel appliances, wine fridge, designer quartz countertops and backsplash slab, plus wide plank hardwood floors throughout. Designer primary bath features Carrera marble wall and floor tiles. Matte black faucets. 2 LED Fleurco mirrors & frameless shower door. Guest bath features floorto-ceiling shower with thick frameless glass, dark grey porcelain floors with large format white subway wall tile. Painted wood vanity with a white quartz vanity top. Polished chrome faucet and Kohler backlit mirror. The studio 41 designer fixture package includes Kohler sinks and hi performance Toto toilets, Brizo & Phylrich luxury faucets. Fleurco and Kohler LED mirrors. This boutique building features a recreation room well suited for parties & special events, a newly renovated lobby, fitness room with windows, 24-hour doorman, & readily available heated garage parking. Steps away from Lake Michigan and the Lakefront Trail, this home has a 100% walk-ability score. Located a block away from world-class shopping on Oak Street & the Mag Mile there is an array of restaurants ranging from upscale to Chicago-style pizza including Gibson's, Tavern on Rush, Maple and Ash, and Le Colonial. Don't miss this rare opportunity of luxurious, city-living in a brand-new home in the heart of the Gold Coast.