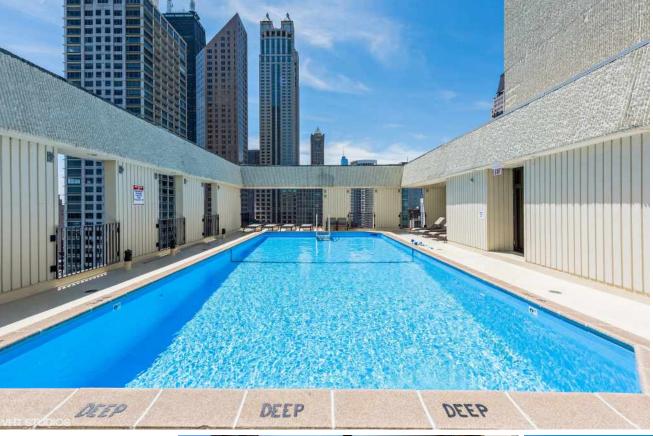

## HAVE IT ALL IN THIS BEAUTIFULLY RENOVATED GOLD COAST CONDO!

Outstanding fully remodeled 3-bedroom 2-full bath condo at 100 E Bellevue Place. Live, work, learn and play all in one place! Brand new and never lived in... A rare opportunity. 1800 square feet with both lake and city views, in-unit laundry, & abundant closet space. Located on one of the prettiest streets in the Gold Coast, this 10th floor luxury home features floor to ceiling windows. The large open concept kitchen features custom grey wood cabinetry with soft close drawers & cabinets, Bertazzoni Italian stainless steel appliances, wine fridge, designer quartz countertops and backsplash slab, plus wide plank hardwood floors throughout. Designer primary bath features Carrera marble wall and floor tiles. Matte black faucets. 2 LED Fleurco mirrors & frameless shower door. Guest bath features floorto-ceiling shower with thick frameless glass, dark grey porcelain floors with large format white subway wall tile. Painted wood vanity with a white quartz vanity top. Polished chrome faucet and Kohler backlit mirror. The studio 41 designer fixture package includes Kohler sinks and hi performance Toto toilets, Brizo & Phylrich luxury faucets. Fleurco and Kohler LED mirrors. This boutique building features a recreation room well suited for parties & special events, a newly renovated lobby, fitness room with windows, 24-hour doorman, & readily available heated garage parking. Steps away from Lake Michigan and the Lakefront Trail, this home has a 100% walk-ability score. Located a block away from world-class shopping on Oak Street & the Mag Mile there is an array of restaurants ranging from upscale to Chicago-style pizza including Gibson's, Tavern on Rush, Maple and Ash, and Le Colonial. Don't miss this rare opportunity of luxurious, city-living in a brand-new home in the heart of the Gold Coast.