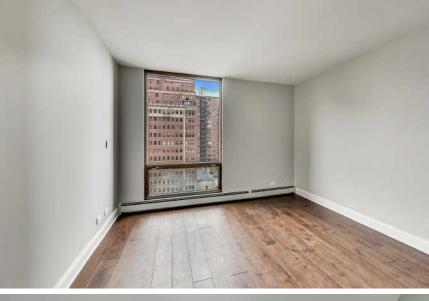

## HAVE IT ALL IN THIS BEAUTIFULLY RENOVATED GOLD COAST CONDO!

Outstanding fully remodeled 3-bedroom 2-full bath condo at 100 E Bellevue Place. Live, work, learn and play all in one place! Brand new and never lived in... A rare opportunity. 1800 square feet with both lake and city views, in-unit laundry, & abundant closet space. Located on one of the prettiest streets in the Gold Coast, this 10th floor luxury home features floor to ceiling windows. The large open concept kitchen features custom grey wood cabinetry with soft close drawers & cabinets, Bertazzoni Italian stainless steel appliances, wine fridge, designer quartz countertops and backsplash slab, plus wide plank hardwood floors throughout. Designer primary bath features Carrera marble wall and floor tiles. Matte black faucets. 2 LED Fleurco mirrors & frameless shower door. Guest bath features floorto-ceiling shower with thick frameless glass, dark grey porcelain floors with large format white subway wall tile. Painted wood vanity with a white quartz vanity top. Polished chrome faucet and Kohler backlit mirror. The studio 41 designer fixture package includes Kohler sinks and hi performance Toto toilets, Brizo & Phylrich luxury faucets. Fleurco and Kohler LED mirrors. This boutique building features a recreation room well suited for parties & special events, a newly renovated lobby, fitness room with windows, 24-hour doorman, & readily available heated garage parking. Steps away from Lake Michigan and the Lakefront Trail, this home has a 100% walk-ability score. Located a block away from world-class shopping on Oak Street & the Mag Mile there is an array of restaurants ranging from upscale to Chicago-style pizza including Gibson's, Tavern on Rush, Maple and Ash, and Le Colonial. Don't miss this rare opportunity of luxurious, city-living in a brand-new home in the heart of the Gold Coast.

3 BEDROOM 2 BATH

TAXES: \$9816

ASSESSMENTS: \$1416

10 100 E BELLEVUE PLACE-#10A 100 E BELLEVUE PLACE-#10A 11