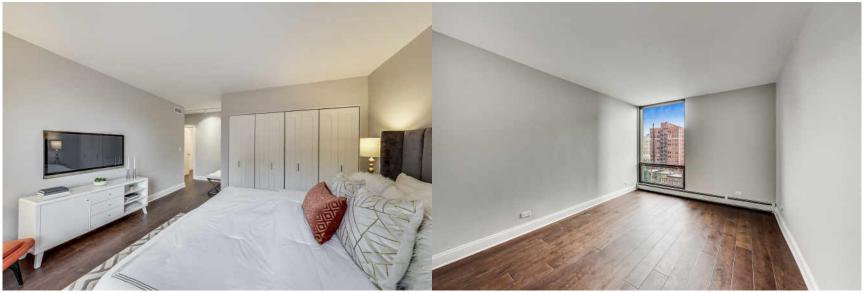

## HAVE IT ALL IN THIS BEAUTIFULLY RENOVATED GOLD COAST CONDO!

Outstanding fully remodeled 3-bedroom 2-full bath condo at 100 E Bellevue Place. Live, work, learn and play all in one place! Brand new and never lived in... A rare opportunity. 1800 square feet with both lake and city views, in-unit laundry, & abundant closet space. Located on one of the prettiest streets in the Gold Coast, this 10th floor luxury home features floor to ceiling windows. The large open concept kitchen features custom grey wood cabinetry with soft close drawers & cabinets, Bertazzoni Italian stainless steel appliances, wine fridge, designer quartz countertops and backsplash slab, plus wide plank hardwood floors throughout. Designer primary bath features Carrera marble wall and floor tiles. Matte black faucets. 2 LED Fleurco mirrors & frameless shower door. Guest bath features floorto-ceiling shower with thick frameless glass, dark grey porcelain floors with large format white subway wall tile. Painted wood vanity with a white quartz vanity top. Polished chrome faucet and Kohler backlit mirror. The studio 41 designer fixture package includes Kohler sinks and hi performance Toto toilets, Brizo & Phylrich luxury faucets. Fleurco and Kohler LED mirrors. This boutique building features a recreation room well suited for parties & special events, a newly renovated lobby, fitness room with windows, 24-hour doorman, & readily available heated garage parking. Steps away from Lake Michigan and the Lakefront Trail, this home has a 100% walk-ability score. Located a block away from world-class shopping on Oak Street & the Mag Mile there is an array of restaurants ranging from upscale to Chicago-style pizza including Gibson's, Tavern on Rush, Maple and Ash, and Le Colonial. Don't miss this rare opportunity of luxurious, city-living in a brand-new home in the heart of the Gold Coast.

3 BEDROOM 2 BATH

TAXES: \$9816

ASSESSMENTS: \$1416

10 100 E BELLEVUE PLACE-#10A 100 E BELLEVUE PLACE-#10A 11