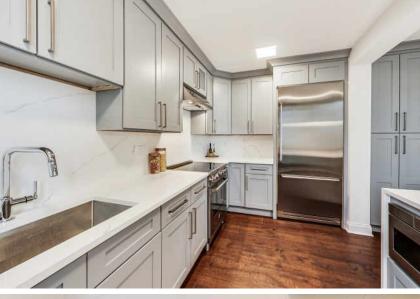

## HAVE IT ALL IN THIS BEAUTIFULLY RENOVATED GOLD COAST CONDO!

Outstanding fully remodeled 3-bedroom 2-full bath condo at 100 E Bellevue Place. Live, work, learn and play all in one place! Brand new and never lived in... A rare opportunity. 1800 square feet with both lake and city views, in-unit laundry, & abundant closet space. Located on one of the prettiest streets in the Gold Coast, this 10th floor luxury home features floor to ceiling windows. The large open concept kitchen features custom grey wood cabinetry with soft close drawers & cabinets, Bertazzoni Italian stainless steel appliances, wine fridge, designer quartz countertops and backsplash slab, plus wide plank hardwood floors throughout. Designer primary bath features Carrera marble wall and floor tiles. Matte black faucets. 2 LED Fleurco mirrors & frameless shower door. Guest bath features floorto-ceiling shower with thick frameless glass, dark grey porcelain floors with large format white subway wall tile. Painted wood vanity with a white quartz vanity top. Polished chrome faucet and Kohler backlit mirror. The studio 41 designer fixture package includes Kohler sinks and hi performance Toto toilets, Brizo & Phylrich luxury faucets. Fleurco and Kohler LED mirrors. This boutique building features a recreation room well suited for parties & special events, a newly renovated lobby, fitness room with windows, 24-hour doorman, & readily available heated garage parking. Steps away from Lake Michigan and the Lakefront Trail, this home has a 100% walk-ability score. Located a block away from world-class shopping on Oak Street & the Mag Mile there is an array of restaurants ranging from upscale to Chicago-style pizza including Gibson's, Tavern on Rush, Maple and Ash, and Le Colonial. Don't miss this rare opportunity of luxurious, city-living in a brand-new home in the heart of the Gold Coast.