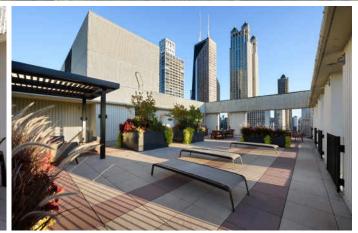

## HAVE IT ALL IN THIS BEAUTIFULLY RENOVATED GOLD COAST CONDO!

Outstanding fully remodeled 3-bedroom 2-full bath condo at 100 E Bellevue Place. Live, work, learn and play all in one place! Brand new and never lived in... A rare opportunity. 1800 square feet with both lake and city views, in-unit laundry, & abundant closet space. Located on one of the prettiest streets in the Gold Coast, this 10th floor luxury home features floor to ceiling windows. The large open concept kitchen features custom grey wood cabinetry with soft close drawers & cabinets, Bertazzoni Italian stainless steel appliances, wine fridge, designer quartz countertops and backsplash slab, plus wide plank hardwood floors throughout. Designer primary bath features Carrera marble wall and floor tiles. Matte black faucets. 2 LED Fleurco mirrors & frameless shower door. Guest bath features floorto-ceiling shower with thick frameless glass, dark grey porcelain floors with large format white subway wall tile. Painted wood vanity with a white quartz vanity top. Polished chrome faucet and Kohler backlit mirror. The studio 41 designer fixture package includes Kohler sinks and hi performance Toto toilets, Brizo & Phylrich luxury faucets. Fleurco and Kohler LED mirrors. This boutique building features a recreation room well suited for parties & special events, a newly renovated lobby, fitness room with windows, 24-hour doorman, & readily available heated garage parking. Steps away from Lake Michigan and the Lakefront Trail, this home has a 100% walk-ability score. Located a block away from world-class shopping on Oak Street & the Mag Mile there is an array of restaurants ranging from upscale to Chicago-style pizza including Gibson's, Tavern on Rush, Maple and Ash, and Le Colonial. Don't miss this rare opportunity of luxurious, city-living in a brand-new home in the heart of the Gold Coast.