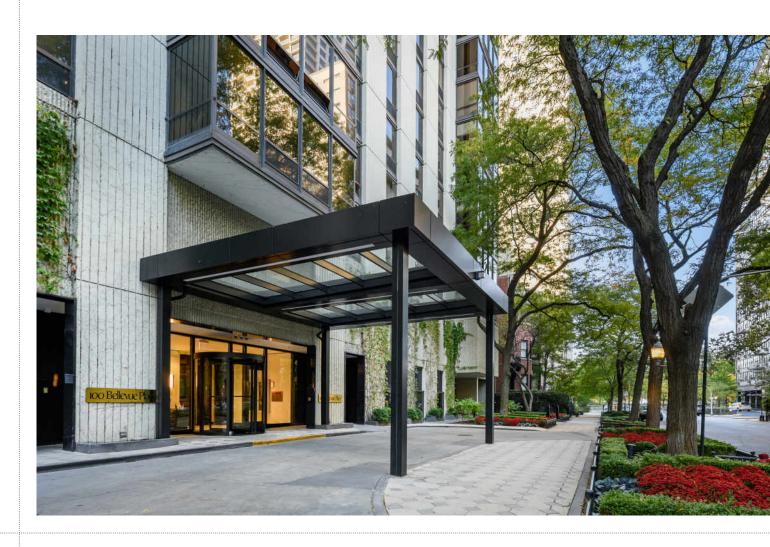

## 100 E BELLEVUE PLACE-#10A

GOLD COAST/CHICAGO

## HAVE IT ALL IN THIS BEAUTIFULLY RENOVATED GOLD COAST CONDO!

Outstanding fully remodeled 3-bedroom 2-full bath condo at 100 E Bellevue Place. Live, work, learn and play all in one place! Brand new and never lived in... A rare opportunity. 1800 square feet with both lake and city views, in-unit laundry, & abundant closet space. Located on one of the prettiest streets in the Gold Coast, this 10th floor luxury home features floor to ceiling windows. The large open concept kitchen features custom grey wood cabinetry with soft close drawers & cabinets, Bertazzoni Italian stainless steel appliances, wine fridge, designer quartz countertops and backsplash slab, plus wide plank hardwood floors throughout. Designer primary bath features Carrera marble wall and floor tiles. Matte black faucets. 2 LED Fleurco mirrors & frameless shower door. Guest bath features floorto-ceiling shower with thick frameless glass, dark grey porcelain floors with large format white subway wall tile. Painted wood vanity with a white quartz vanity top. Polished chrome faucet and Kohler backlit mirror. The studio 41 designer fixture package includes Kohler sinks and hi performance Toto toilets, Brizo & Phylrich luxury faucets. Fleurco and Kohler LED mirrors. This boutique building features a recreation room well suited for parties & special events, a newly renovated lobby, fitness room with windows, 24-hour doorman, & readily available heated garage parking. Steps away from Lake Michigan and the Lakefront Trail, this home has a 100% walk-ability score. Located a block away from world-class shopping on Oak Street & the Mag Mile there is an array of restaurants ranging from upscale to Chicago-style pizza including Gibson's, Tavern on Rush, Maple and Ash, and Le Colonial. Don't miss this rare opportunity of luxurious, city-living in a brand-new home in the heart of the Gold Coast.