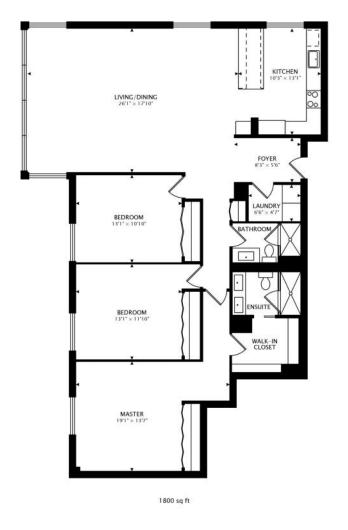

## ROOM DIMENSIONS

LIVING ROOM: 18' × 20'
DINING ROOM: 13' × 9'
KITCHEN: 13' × 8'
PRIMARY BEDROOM: 15' × 14'
SECOND BEDROOM: 13' × 11'
THIRD BEDROOM: 13' × 12'

## HAVE IT ALL IN THIS BEAUTIFULLY RENOVATED GOLD COAST CONDO!

Outstanding fully remodeled 3-bedroom 2-full bath condo at 100 E Bellevue Place. Live, work, learn and play all in one place! Brand new and never lived in... A rare opportunity. 1800 square feet with both lake and city views, in-unit laundry, & abundant closet space. Located on one of the prettiest streets in the Gold Coast, this 10th floor luxury home features floor to ceiling windows. The large open concept kitchen features custom grey wood cabinetry with soft close drawers & cabinets, Bertazzoni Italian stainless steel appliances, wine fridge, designer quartz countertops and backsplash slab, plus wide plank hardwood floors throughout. Designer primary bath features Carrera marble wall and floor tiles. Matte black faucets. 2 LED Fleurco mirrors & frameless shower door. Guest bath features floorto-ceiling shower with thick frameless glass, dark grey porcelain floors with large format white subway wall tile. Painted wood vanity with a white quartz vanity top. Polished chrome faucet and Kohler backlit mirror. The studio 41 designer fixture package includes Kohler sinks and hi performance Toto toilets, Brizo & Phylrich luxury faucets. Fleurco and Kohler LED mirrors. This boutique building features a recreation room well suited for parties & special events, a newly renovated lobby, fitness room with windows, 24-hour doorman, & readily available heated garage parking. Steps away from Lake Michigan and the Lakefront Trail, this home has a 100% walk-ability score. Located a block away from world-class shopping on Oak Street & the Mag Mile there is an array of restaurants ranging from upscale to Chicago-style pizza including Gibson's, Tavern on Rush, Maple and Ash, and Le Colonial. Don't miss this rare opportunity of luxurious, city-living in a brand-new home in the heart of the Gold Coast.

3 BEDROOM 2 BATH

TAXES: \$9816

ASSESSMENTS: \$1416

10 100 E BELLEVUE PLACE-#10A 100 E BELLEVUE PLACE-#10A 11