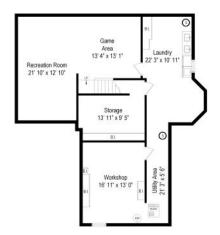

# CHARMING MEADOWOOD FARMHOUSE

This charming farmhouse sits on over an acre in coveted Meadowood with a beautiful west facing backyard. The foyer with marble floor welcomes you into the home and the living room with floor to ceiling windows is wonderful for entertaining. The open floor plans allows for great flow from room to room, including the wonderful screened porch off the family room. The kitchen with bay window and breakfast room overlooks the brick patio, and the wet bar is adjacent to the family room with fireplace. A large master bedroom and bath, plus three additional generously sized bedrooms complete the second floor. Finished basement with recreation room, game area, workroom, huge laundry room and lots of storage. The gorgeous yard with custom landscaping offers lots of privacy. New Hardie board siding and roof.

## Lower Level