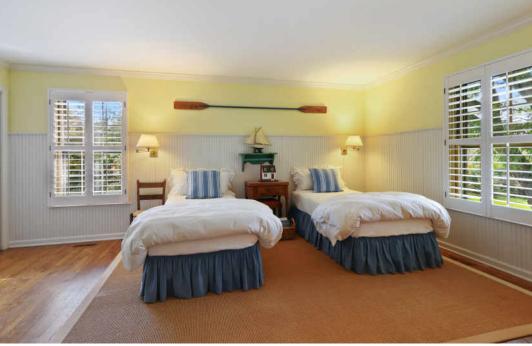

# CHARMING MEADOWOOD FARMHOUSE

This charming farmhouse sits on over an acre in coveted Meadowood with a beautiful west facing backyard. The foyer with marble floor welcomes you into the home and the living room with floor to ceiling windows is wonderful for entertaining. The open floor plans allows for great flow from room to room, including the wonderful screened porch off the family room. The kitchen with bay window and breakfast room overlooks the brick patio, and the wet bar is adjacent to the family room with fireplace. A large master bedroom and bath, plus three additional generously sized bedrooms complete the second floor. Finished basement with recreation room, game area, workroom, huge laundry room and lots of storage. The gorgeous yard with custom landscaping offers lots of privacy. New Hardie board siding and roof.