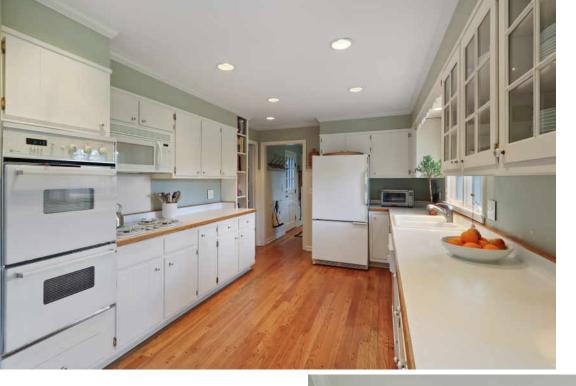

# CHARMING MEADOWOOD FARMHOUSE

This charming farmhouse sits on over an acre in coveted Meadowood with a beautiful west facing backyard. The foyer with marble floor welcomes you into the home and the living room with floor to ceiling windows is wonderful for entertaining. The open floor plans allows for great flow from room to room, including the wonderful screened porch off the family room. The kitchen with bay window and breakfast room overlooks the brick patio, and the wet bar is adjacent to the family room with fireplace. A large master bedroom and bath, plus three additional generously sized bedrooms complete the second floor. Finished basement with recreation room, game area, workroom, huge laundry room and lots of storage. The gorgeous yard with custom landscaping offers lots of privacy. New Hardie board siding and roof.