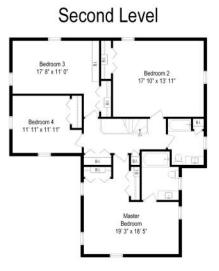

# CHARMING MEADOWOOD FARMHOUSE

This charming farmhouse sits on over an acre in coveted Meadowood with a beautiful west facing backyard. The foyer with marble floor welcomes you into the home and the living room with floor to ceiling windows is wonderful for entertaining. The open floor plans allows for great flow from room to room, including the wonderful screened porch off the family room. The kitchen with bay window and breakfast room overlooks the brick patio, and the wet bar is adjacent to the family room with fireplace. A large master bedroom and bath, plus three additional generously sized bedrooms complete the second floor. Finished basement with recreation room, game area, workroom, huge laundry room and lots of storage. The gorgeous yard with custom landscaping offers lots of privacy. New Hardie board siding and roof.