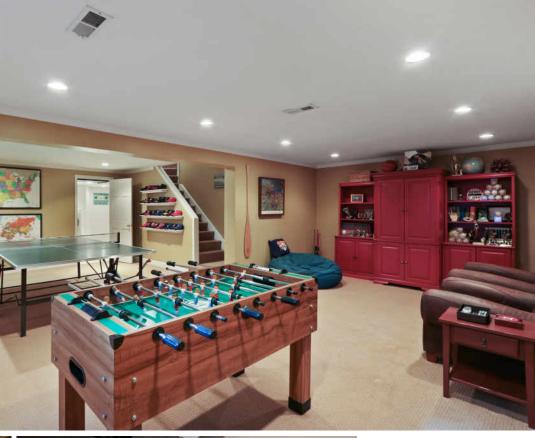

# CHARMING MEADOWOOD FARMHOUSE

This charming farmhouse sits on over an acre in coveted Meadowood with a beautiful west facing backyard. The foyer with marble floor welcomes you into the home and the living room with floor to ceiling windows is wonderful for entertaining. The open floor plans allows for great flow from room to room, including the wonderful screened porch off the family room. The kitchen with bay window and breakfast room overlooks the brick patio, and the wet bar is adjacent to the family room with fireplace. A large master bedroom and bath, plus three additional generously sized bedrooms complete the second floor. Finished basement with recreation room, game area, workroom, huge laundry room and lots of storage. The gorgeous yard with custom landscaping offers lots of privacy. New Hardie board siding and roof.

## Lower Level