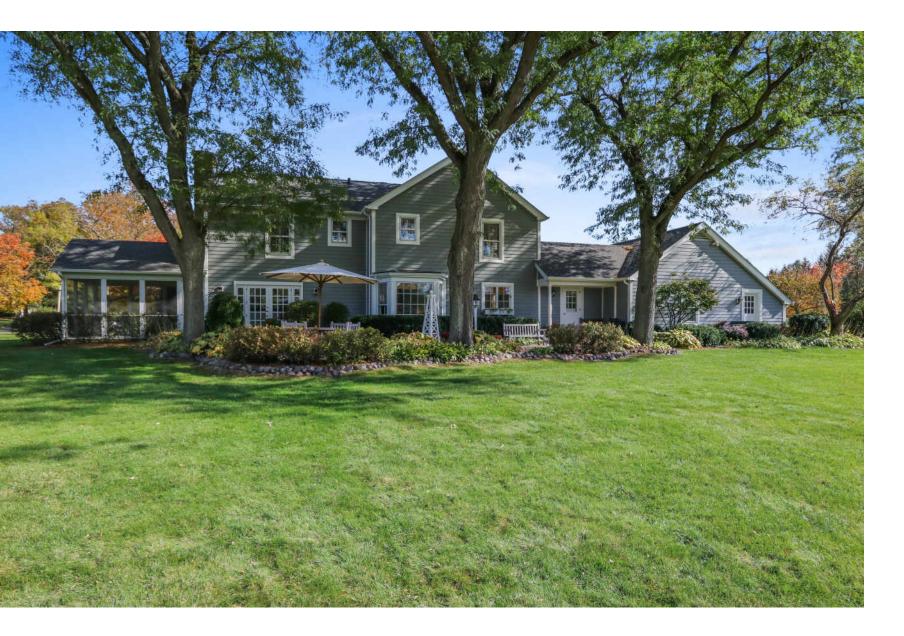

# CHARMING MEADOWOOD FARMHOUSE

This charming farmhouse sits on over an acre in coveted Meadowood with a beautiful west facing backyard. The foyer with marble floor welcomes you into the home and the living room with floor to ceiling windows is wonderful for entertaining. The open floor plans allows for great flow from room to room, including the wonderful screened porch off the family room. The kitchen with bay window and breakfast room overlooks the brick patio, and the wet bar is adjacent to the family room with fireplace. A large master bedroom and bath, plus three additional generously sized bedrooms complete the second floor. Finished basement with recreation room, game area, workroom, huge laundry room and lots of storage. The gorgeous yard with custom landscaping offers lots of privacy. New Hardie board siding and roof.