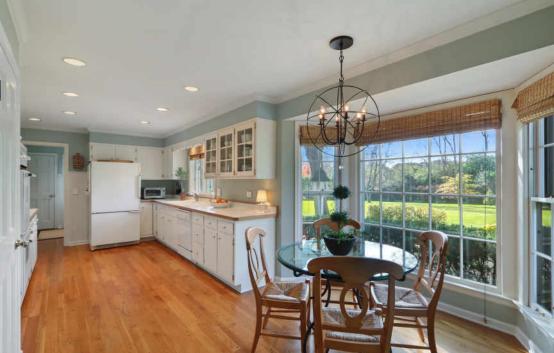

# CHARMING MEADOWOOD FARMHOUSE

This charming farmhouse sits on over an acre in coveted Meadowood with a beautiful west facing backyard. The foyer with marble floor welcomes you into the home and the living room with floor to ceiling windows is wonderful for entertaining. The open floor plans allows for great flow from room to room, including the wonderful screened porch off the family room. The kitchen with bay window and breakfast room overlooks the brick patio, and the wet bar is adjacent to the family room with fireplace. A large master bedroom and bath, plus three additional generously sized bedrooms complete the second floor. Finished basement with recreation room, game area, workroom, huge laundry room and lots of storage. The gorgeous yard with custom landscaping offers lots of privacy. New Hardie board siding and roof.