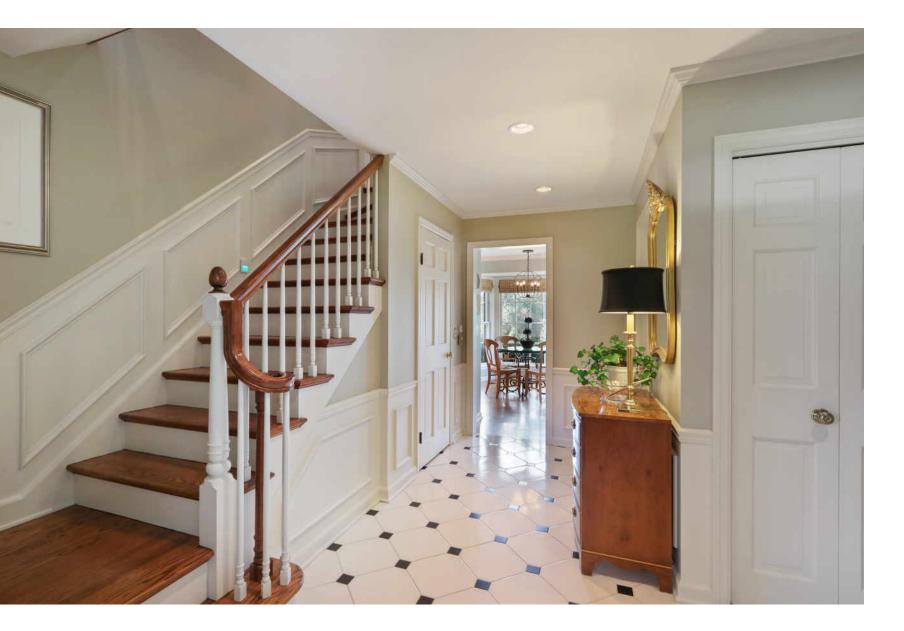

# CHARMING MEADOWOOD FARMHOUSE

This charming farmhouse sits on over an acre in coveted Meadowood with a beautiful west facing backyard. The foyer with marble floor welcomes you into the home and the living room with floor to ceiling windows is wonderful for entertaining. The open floor plans allows for great flow from room to room, including the wonderful screened porch off the family room. The kitchen with bay window and breakfast room overlooks the brick patio, and the wet bar is adjacent to the family room with fireplace. A large master bedroom and bath, plus three additional generously sized bedrooms complete the second floor. Finished basement with recreation room, game area, workroom, huge laundry room and lots of storage. The gorgeous yard with custom landscaping offers lots of privacy. New Hardie board siding and roof.