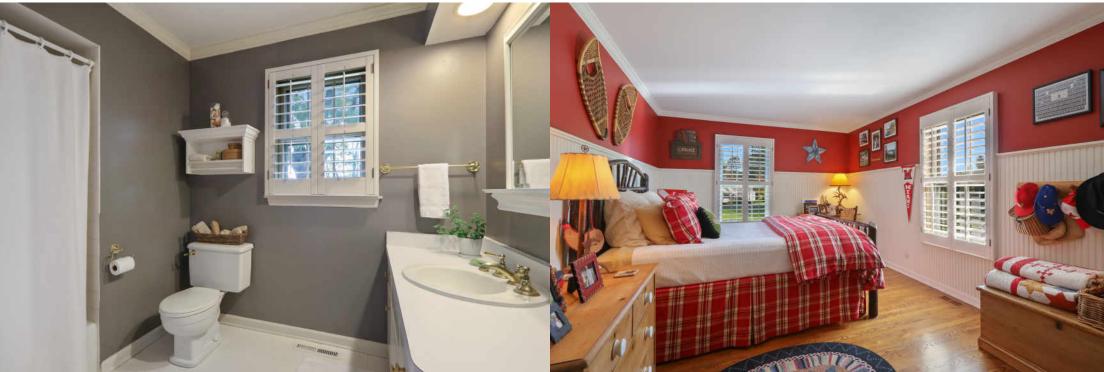

# CHARMING MEADOWOOD FARMHOUSE

This charming farmhouse sits on over an acre in coveted Meadowood with a beautiful west facing backyard. The foyer with marble floor welcomes you into the home and the living room with floor to ceiling windows is wonderful for entertaining. The open floor plans allows for great flow from room to room, including the wonderful screened porch off the family room. The kitchen with bay window and breakfast room overlooks the brick patio, and the wet bar is adjacent to the family room with fireplace. A large master bedroom and bath, plus three additional generously sized bedrooms complete the second floor. Finished basement with recreation room, game area, workroom, huge laundry room and lots of storage. The gorgeous yard with custom landscaping offers lots of privacy. New Hardie board siding and roof.