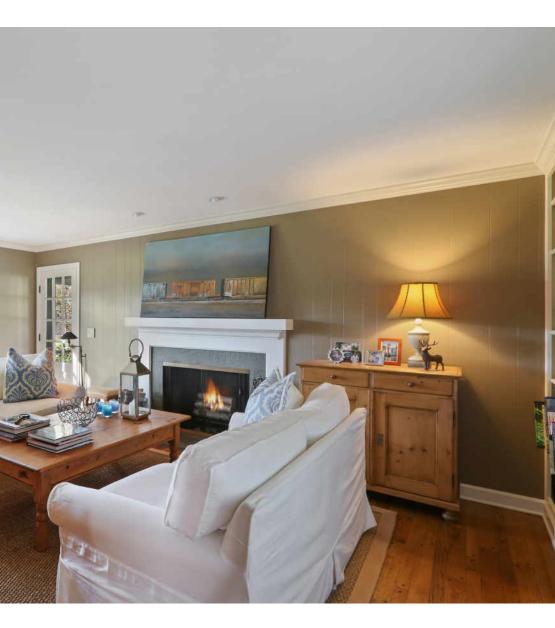

# CHARMING MEADOWOOD FARMHOUSE

This charming farmhouse sits on over an acre in coveted Meadowood with a beautiful west facing backyard. The foyer with marble floor welcomes you into the home and the living room with floor to ceiling windows is wonderful for entertaining. The open floor plans allows for great flow from room to room, including the wonderful screened porch off the family room. The kitchen with bay window and breakfast room overlooks the brick patio, and the wet bar is adjacent to the family room with fireplace. A large master bedroom and bath, plus three additional generously sized bedrooms complete the second floor. Finished basement with recreation room, game area, workroom, huge laundry room and lots of storage. The gorgeous yard with custom landscaping offers lots of privacy. New Hardie board siding and roof.