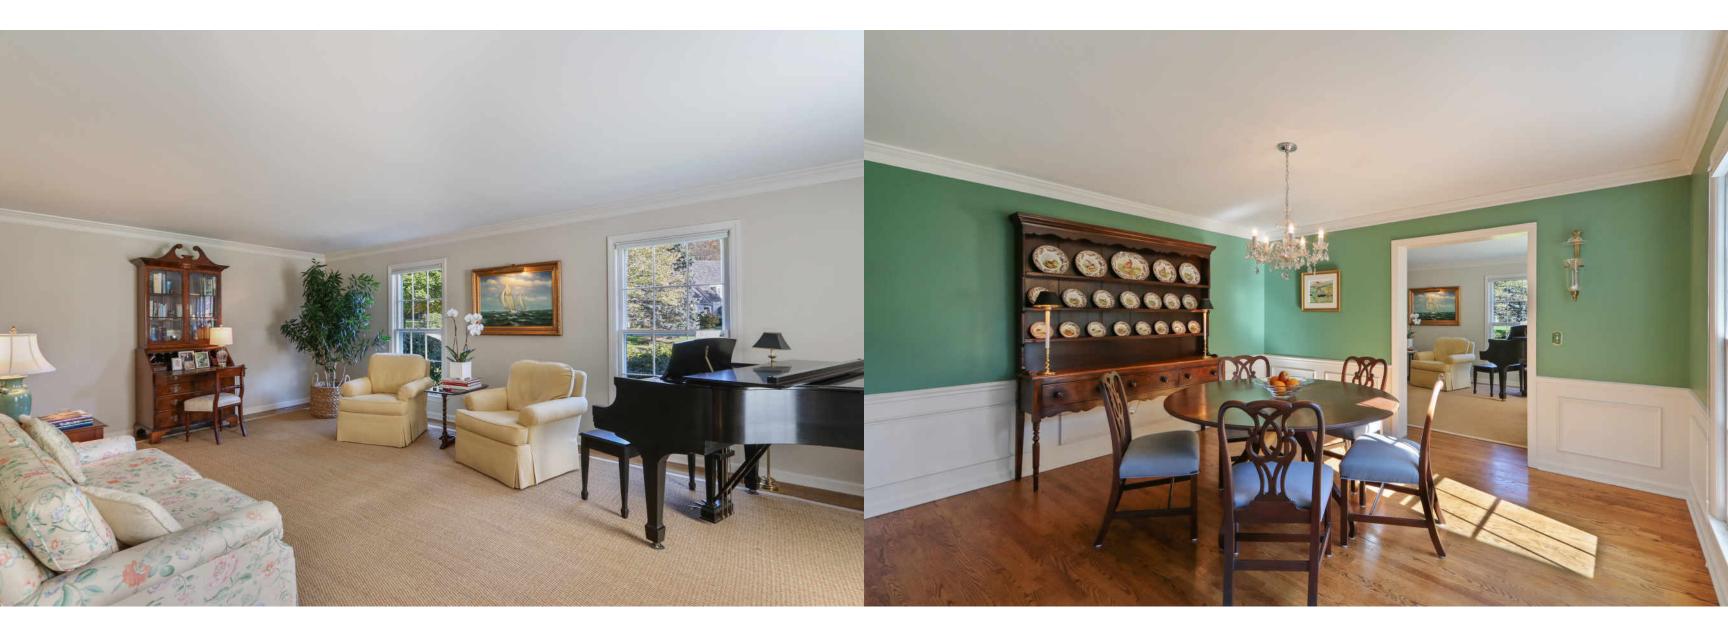

# CHARMING MEADOWOOD FARMHOUSE

This charming farmhouse sits on over an acre in coveted Meadowood with a beautiful west facing backyard. The foyer with marble floor welcomes you into the home and the living room with floor to ceiling windows is wonderful for entertaining. The open floor plans allows for great flow from room to room, including the wonderful screened porch off the family room. The kitchen with bay window and breakfast room overlooks the brick patio, and the wet bar is adjacent to the family room with fireplace. A large master bedroom and bath, plus three additional generously sized bedrooms complete the second floor. Finished basement with recreation room, game area, workroom, huge laundry room and lots of storage. The gorgeous yard with custom landscaping offers lots of privacy. New Hardie board siding and roof.