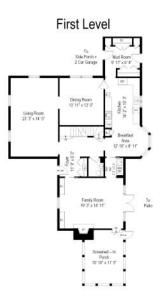

# CHARMING MEADOWOOD FARMHOUSE

This charming farmhouse sits on over an acre in coveted Meadowood with a beautiful west facing backyard. The foyer with marble floor welcomes you into the home and the living room with floor to ceiling windows is wonderful for entertaining. The open floor plans allows for great flow from room to room, including the wonderful screened porch off the family room. The kitchen with bay window and breakfast room overlooks the brick patio, and the wet bar is adjacent to the family room with fireplace. A large master bedroom and bath, plus three additional generously sized bedrooms complete the second floor. Finished basement with recreation room, game area, workroom, huge laundry room and lots of storage. The gorgeous yard with custom landscaping offers lots of privacy. New Hardie board siding and roof.