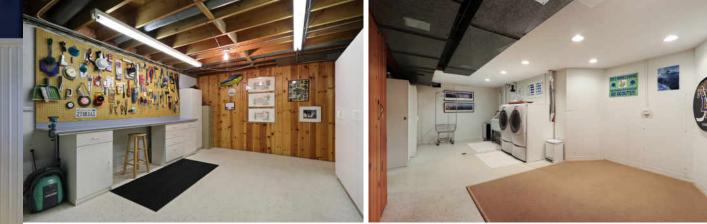

# CHARMING MEADOWOOD FARMHOUSE

This charming farmhouse sits on over an acre in coveted Meadowood with a beautiful west facing backyard. The foyer with marble floor welcomes you into the home and the living room with floor to ceiling windows is wonderful for entertaining. The open floor plans allows for great flow from room to room, including the wonderful screened porch off the family room. The kitchen with bay window and breakfast room overlooks the brick patio, and the wet bar is adjacent to the family room with fireplace. A large master bedroom and bath, plus three additional generously sized bedrooms complete the second floor. Finished basement with recreation room, game area, workroom, huge laundry room and lots of storage. The gorgeous yard with custom landscaping offers lots of privacy. New Hardie board siding and roof.

## Lower Level