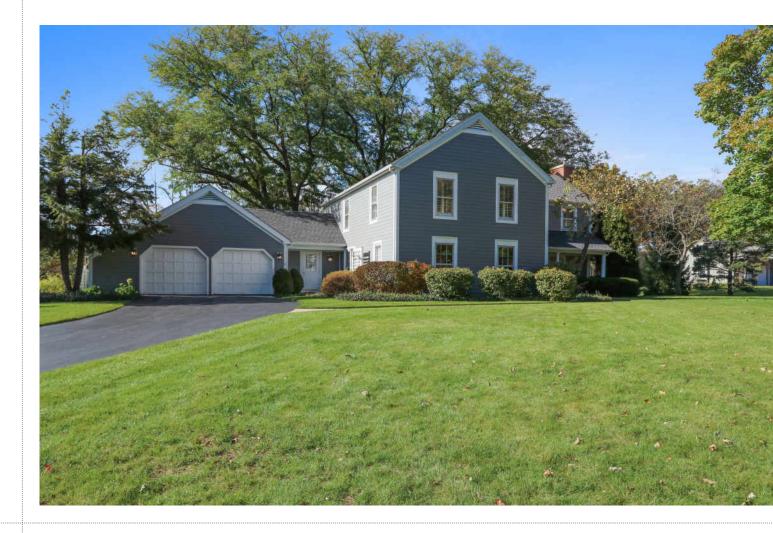

# CHARMING MEADOWOOD FARMHOUSE

This charming farmhouse sits on over an acre in coveted Meadowood with a beautiful west facing backyard. The foyer with marble floor welcomes you into the home and the living room with floor to ceiling windows is wonderful for entertaining. The open floor plans allows for great flow from room to room, including the wonderful screened porch off the family room. The kitchen with bay window and breakfast room overlooks the brick patio, and the wet bar is adjacent to the family room with fireplace. A large master bedroom and bath, plus three additional generously sized bedrooms complete the second floor. Finished basement with recreation room, game area, workroom, huge laundry room and lots of storage. The gorgeous yard with custom landscaping offers lots of privacy. New Hardie board siding and roof.