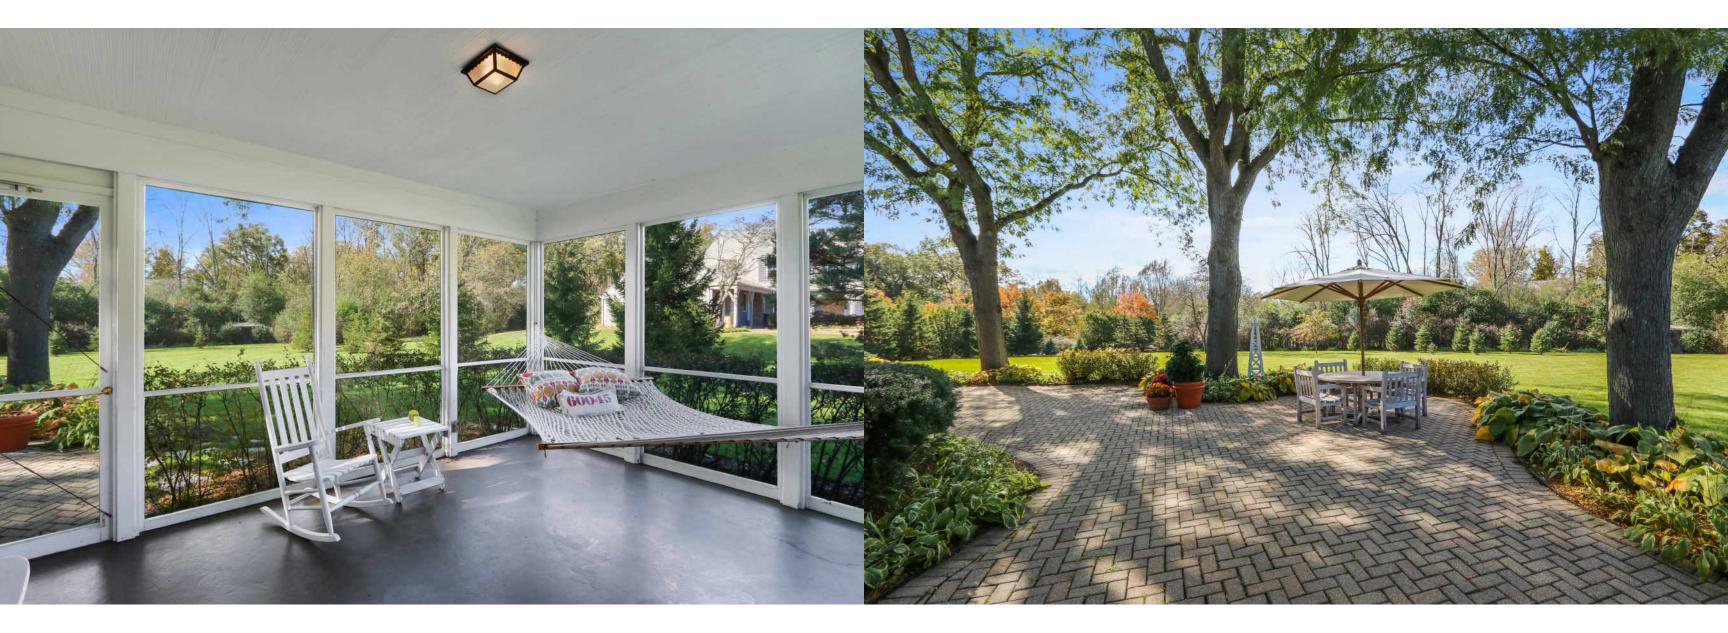

# CHARMING MEADOWOOD FARMHOUSE

This charming farmhouse sits on over an acre in coveted Meadowood with a beautiful west facing backyard. The foyer with marble floor welcomes you into the home and the living room with floor to ceiling windows is wonderful for entertaining. The open floor plans allows for great flow from room to room, including the wonderful screened porch off the family room. The kitchen with bay window and breakfast room overlooks the brick patio, and the wet bar is adjacent to the family room with fireplace. A large master bedroom and bath, plus three additional generously sized bedrooms complete the second floor. Finished basement with recreation room, game area, workroom, huge laundry room and lots of storage. The gorgeous yard with custom landscaping offers lots of privacy. New Hardie board siding and roof.