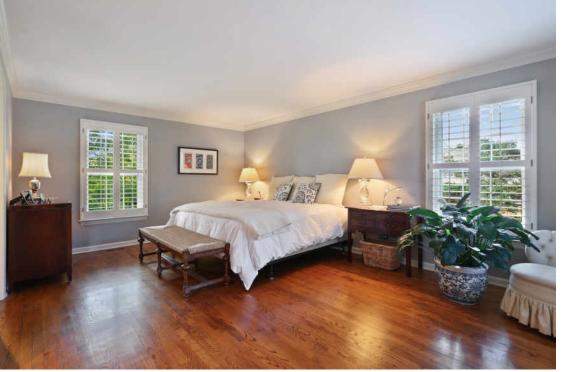

# CHARMING MEADOWOOD FARMHOUSE

This charming farmhouse sits on over an acre in coveted Meadowood with a beautiful west facing backyard. The foyer with marble floor welcomes you into the home and the living room with floor to ceiling windows is wonderful for entertaining. The open floor plans allows for great flow from room to room, including the wonderful screened porch off the family room. The kitchen with bay window and breakfast room overlooks the brick patio, and the wet bar is adjacent to the family room with fireplace. A large master bedroom and bath, plus three additional generously sized bedrooms complete the second floor. Finished basement with recreation room, game area, workroom, huge laundry room and lots of storage. The gorgeous yard with custom landscaping offers lots of privacy. New Hardie board siding and roof.