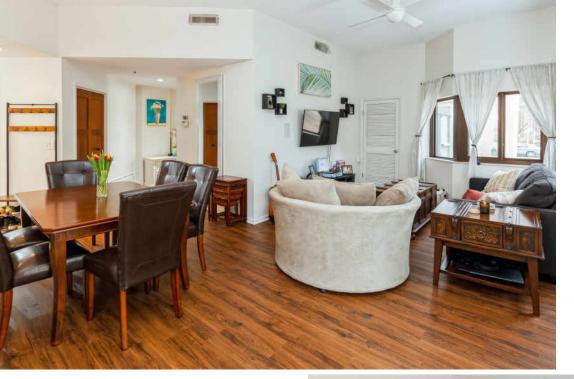

## FIRST FLOOR UNIT IN PERFECT CITY LOCATION

One block from Brady street this FIRST floor Diamond Tower condo is a city life lover's dream. Sandwiched between shops, restaurants, Lake Michigan, and oak leaf trail, this condo is in the PERFECT location. This newly remodeled condo features luxury VP flooring, stainless steel appliances, a spacious bathroom, a large master bedroom, and a private patio. A deeded parking spot is included so no hassle trying to find parking elsewhere. No worrying about stairs or elevators to take the dog out with this MAIN level unit. Diamond Towers also offers a pool, hot tub, work out room, on site security guard, and roof top lounge area for relaxing or gatherings. Each floor of Diamond Towers has a laundry room. Don't miss the opportunity to own this condo and start enjoying all Milwaukee has to offer!