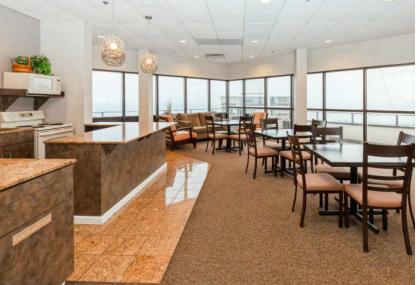

## FIRST FLOOR UNIT IN PERFECT CITY LOCATION

One block from Brady street this FIRST floor Diamond Tower condo is a city life lover's dream. Sandwiched between shops, restaurants, Lake Michigan, and oak leaf trail, this condo is in the PERFECT location. This newly remodeled condo features luxury VP flooring, stainless steel appliances, a spacious bathroom, a large master bedroom, and a private patio. A deeded parking spot is included so no hassle trying to find parking elsewhere. No worrying about stairs or elevators to take the dog out with this MAIN level unit. Diamond Towers also offers a pool, hot tub, work out room, on site security guard, and roof top lounge area for relaxing or gatherings. Each floor of Diamond Towers has a laundry room. Don't miss the opportunity to own this condo and start enjoying all Milwaukee has to offer!