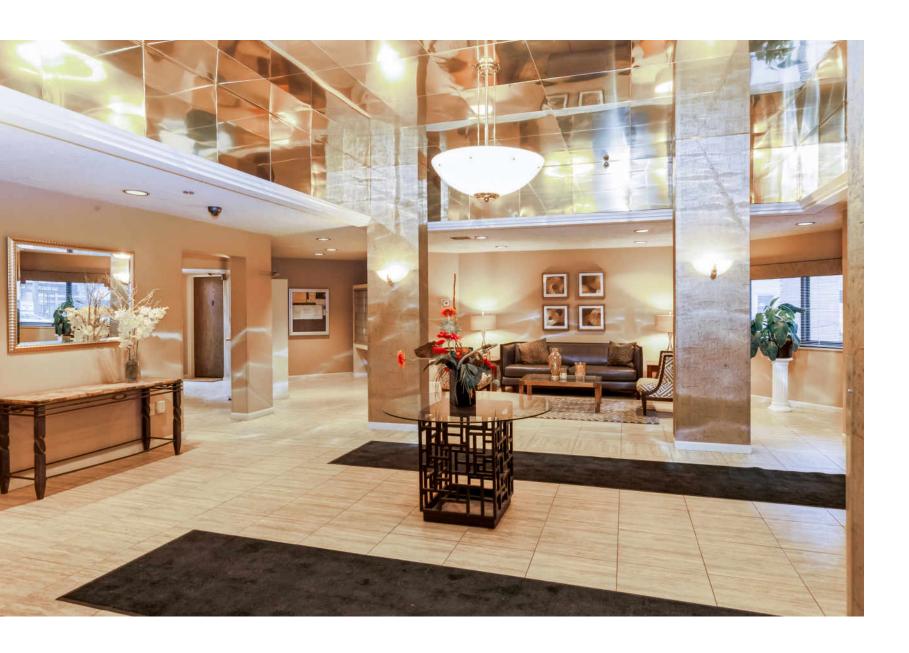

## FIRST FLOOR UNIT IN PERFECT CITY LOCATION

One block from Brady street this FIRST floor Diamond Tower condo is a city life lover's dream. Sandwiched between shops, restaurants, Lake Michigan, and oak leaf trail, this condo is in the PERFECT location. This newly remodeled condo features luxury VP flooring, stainless steel appliances, a spacious bathroom, a large master bedroom, and a private patio. A deeded parking spot is included so no hassle trying to find parking elsewhere. No worrying about stairs or elevators to take the dog out with this MAIN level unit. Diamond Towers also offers a pool, hot tub, work out room, on site security guard, and roof top lounge area for relaxing or gatherings. Each floor of Diamond Towers has a laundry room. Don't miss the opportunity to own this condo and start enjoying all Milwaukee has to offer!