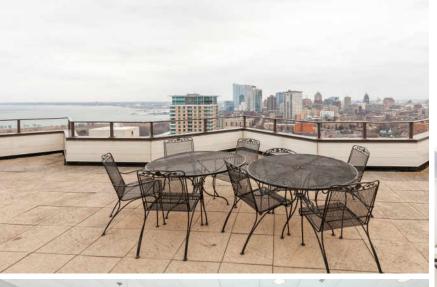

## FIRST FLOOR UNIT IN PERFECT CITY LOCATION

One block from Brady street this FIRST floor Diamond Tower condo is a city life lover's dream. Sandwiched between shops, restaurants, Lake Michigan, and oak leaf trail, this condo is in the PERFECT location. This newly remodeled condo features luxury VP flooring, stainless steel appliances, a spacious bathroom, a large master bedroom, and a private patio. A deeded parking spot is included so no hassle trying to find parking elsewhere. No worrying about stairs or elevators to take the dog out with this MAIN level unit. Diamond Towers also offers a pool, hot tub, work out room, on site security guard, and roof top lounge area for relaxing or gatherings. Each floor of Diamond Towers has a laundry room. Don't miss the opportunity to own this condo and start enjoying all Milwaukee has to offer!