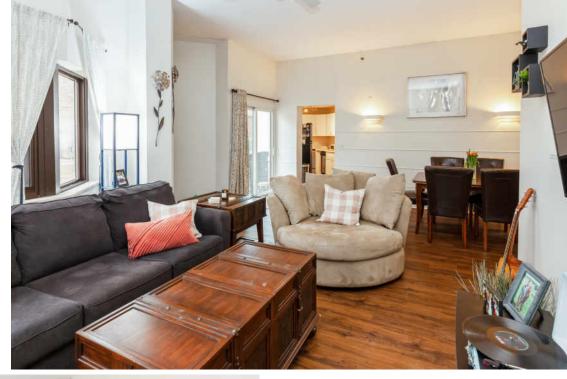

## FIRST FLOOR UNIT IN PERFECT CITY LOCATION

One block from Brady street this FIRST floor Diamond Tower condo is a city life lover's dream. Sandwiched between shops, restaurants, Lake Michigan, and oak leaf trail, this condo is in the PERFECT location. This newly remodeled condo features luxury VP flooring, stainless steel appliances, a spacious bathroom, a large master bedroom, and a private patio. A deeded parking spot is included so no hassle trying to find parking elsewhere. No worrying about stairs or elevators to take the dog out with this MAIN level unit. Diamond Towers also offers a pool, hot tub, work out room, on site security guard, and roof top lounge area for relaxing or gatherings. Each floor of Diamond Towers has a laundry room. Don't miss the opportunity to own this condo and start enjoying all Milwaukee has to offer!