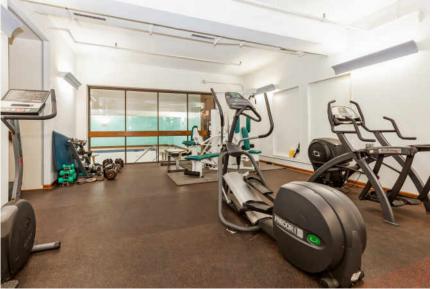

## FIRST FLOOR UNIT IN PERFECT CITY LOCATION

One block from Brady street this FIRST floor Diamond Tower condo is a city life lover's dream. Sandwiched between shops, restaurants, Lake Michigan, and oak leaf trail, this condo is in the PERFECT location. This newly remodeled condo features luxury VP flooring, stainless steel appliances, a spacious bathroom, a large master bedroom, and a private patio. A deeded parking spot is included so no hassle trying to find parking elsewhere. No worrying about stairs or elevators to take the dog out with this MAIN level unit. Diamond Towers also offers a pool, hot tub, work out room, on site security guard, and roof top lounge area for relaxing or gatherings. Each floor of Diamond Towers has a laundry room. Don't miss the opportunity to own this condo and start enjoying all Milwaukee has to offer!