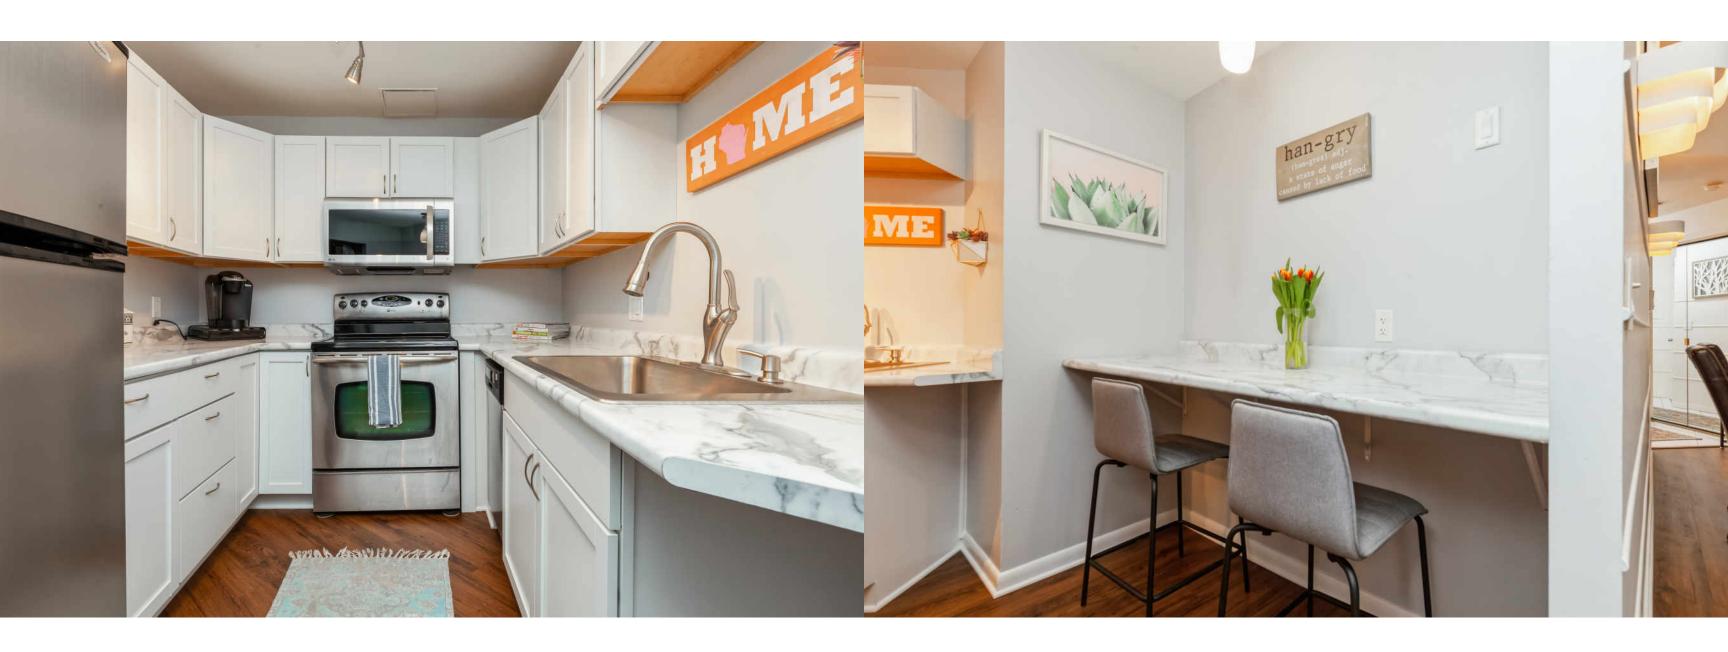

## FIRST FLOOR UNIT IN PERFECT CITY LOCATION

One block from Brady street this FIRST floor Diamond Tower condo is a city life lover's dream. Sandwiched between shops, restaurants, Lake Michigan, and oak leaf trail, this condo is in the PERFECT location. This newly remodeled condo features luxury VP flooring, stainless steel appliances, a spacious bathroom, a large master bedroom, and a private patio. A deeded parking spot is included so no hassle trying to find parking elsewhere. No worrying about stairs or elevators to take the dog out with this MAIN level unit. Diamond Towers also offers a pool, hot tub, work out room, on site security guard, and roof top lounge area for relaxing or gatherings. Each floor of Diamond Towers has a laundry room. Don't miss the opportunity to own this condo and start enjoying all Milwaukee has to offer!