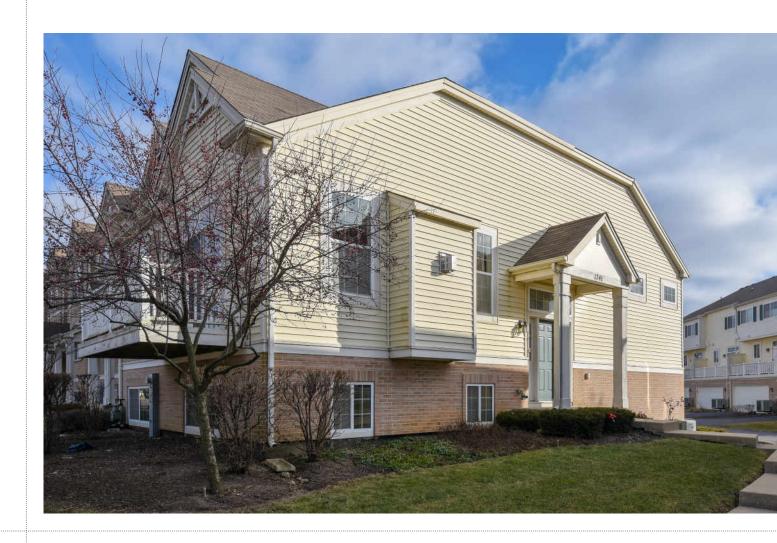

## 1741 MAPLE AVENUE

HANOVER PARK

## WELCOME HOME TO 1721 MAPLE AVE

- Sawgrass Model with 3 generous bedrooms and 3 full baths 1966 sq. ft
- Living room/kitchen with vaulted ceiling and hardwood flooring
- Fireplace with solid oak mantel and ceramic tile surround
- All stainless steel appliances
- Solid oak 42" cabinets with crown molding
- Custom light fixtures in foyer and dining room
- Ceiling fans in all bedrooms
- Master bedroom suite with luxury bath featuring double vanity, jetted tub, separate shower and large walk in closet
- Spacious 2 1/2 car garage with plenty of storage

3 BEDROOM

3 BATH

TAXES: 5152

ASSESSMENTS: 198

4 1741 MAPLE AVENUE 1741 MAPLE AVENUE 5

8 1741 MAPLE AVENUE 1741 MAPLE AVENUE 9

| NOTES |  |
|-------|--|
|       |  |
|       |  |
|       |  |
|       |  |
|       |  |
|       |  |
|       |  |
|       |  |
|       |  |
|       |  |
|       |  |
|       |  |
|       |  |
|       |  |
|       |  |
|       |  |
|       |  |
|       |  |
|       |  |
|       |  |
|       |  |