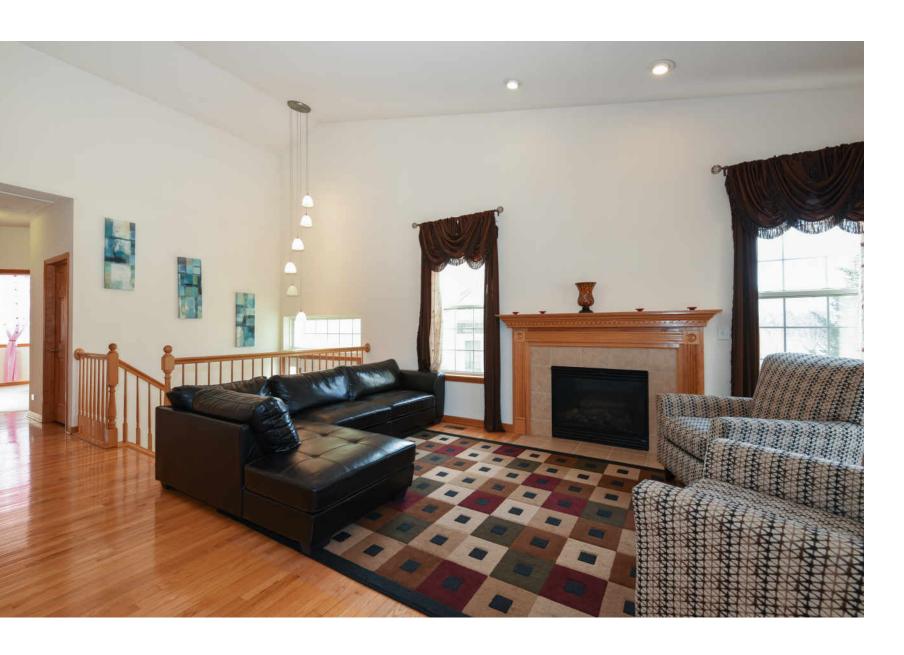

## WELCOME HOME TO 1721 MAPLE AVE

- Sawgrass Model with 3 generous bedrooms and 3 full baths 1966 sq. ft
- Living room/kitchen with vaulted ceiling and hardwood flooring
- Fireplace with solid oak mantel and ceramic tile surround
- All stainless steel appliances
- Solid oak 42" cabinets with crown molding
- Custom light fixtures in foyer and dining room
- Ceiling fans in all bedrooms
- Master bedroom suite with luxury bath featuring double vanity, jetted tub, separate shower and large walk in closet
- Spacious 2 1/2 car garage with plenty of storage