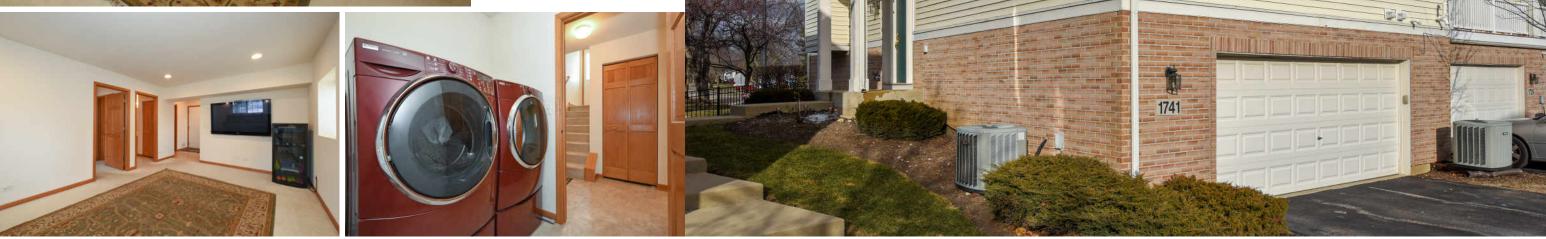

## WELCOME HOME TO 1721 MAPLE AVE

- Sawgrass Model with 3 generous bedrooms and 3 full baths 1966 sq. ft
- Living room/kitchen with vaulted ceiling and hardwood flooring
- Fireplace with solid oak mantel and ceramic tile surround
- All stainless steel appliances
- Solid oak 42" cabinets with crown molding
- Custom light fixtures in foyer and dining room
- Ceiling fans in all bedrooms
- Master bedroom suite with luxury bath featuring double vanity, jetted tub, separate shower and large walk in closet
- Spacious 2 1/2 car garage with plenty of storage

3 BEDROOM

3 BATH

TAXES: 5152

ASSESSMENTS: 198

4 1741 MAPLE AVENUE 1741 MAPLE AVENUE 5

8 1741 MAPLE AVENUE 1741 MAPLE AVENUE 9

| NOTES |  |
|-------|--|
|       |  |
|       |  |
|       |  |
|       |  |
|       |  |
|       |  |
|       |  |
|       |  |
|       |  |
|       |  |
|       |  |
|       |  |
|       |  |
|       |  |
|       |  |
|       |  |
|       |  |
|       |  |
|       |  |
|       |  |
|       |  |