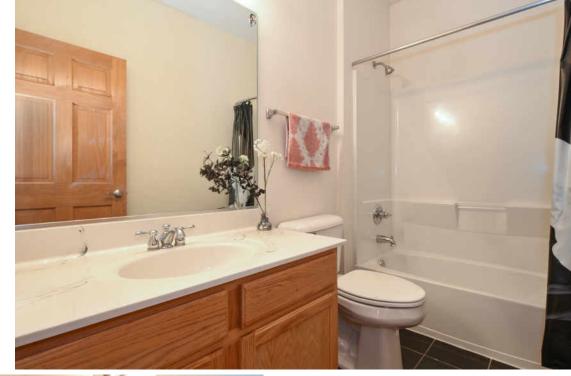

## WELCOME HOME TO 1721 MAPLE AVE

- Sawgrass Model with 3 generous bedrooms and 3 full baths 1966 sq. ft
- Living room/kitchen with vaulted ceiling and hardwood flooring
- Fireplace with solid oak mantel and ceramic tile surround
- All stainless steel appliances
- Solid oak 42" cabinets with crown molding
- Custom light fixtures in foyer and dining room
- Ceiling fans in all bedrooms
- Master bedroom suite with luxury bath featuring double vanity, jetted tub, separate shower and large walk in closet
- Spacious 2 1/2 car garage with plenty of storage

3 BEDROOM

3 BATH

TAXES: 5152

ASSESSMENTS: 198

4 1741 MAPLE AVENUE 1741 MAPLE AVENUE 5

8 1741 MAPLE AVENUE 1741 MAPLE AVENUE 9

| NOTES |  |
|-------|--|
|       |  |
|       |  |
|       |  |
|       |  |
|       |  |
|       |  |
|       |  |
|       |  |
|       |  |
|       |  |
|       |  |
|       |  |
|       |  |
|       |  |
|       |  |
|       |  |
|       |  |
|       |  |
|       |  |
|       |  |
|       |  |