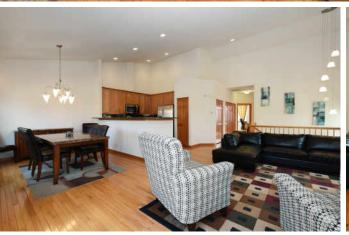

## WELCOME HOME TO 1721 MAPLE AVE

- Sawgrass Model with 3 generous bedrooms and 3 full baths 1966 sq. ft
- Living room/kitchen with vaulted ceiling and hardwood flooring
- Fireplace with solid oak mantel and ceramic tile surround
- All stainless steel appliances
- Solid oak 42" cabinets with crown molding
- Custom light fixtures in foyer and dining room
- Ceiling fans in all bedrooms
- Master bedroom suite with luxury bath featuring double vanity, jetted tub, separate shower and large walk in closet
- Spacious 2 1/2 car garage with plenty of storage