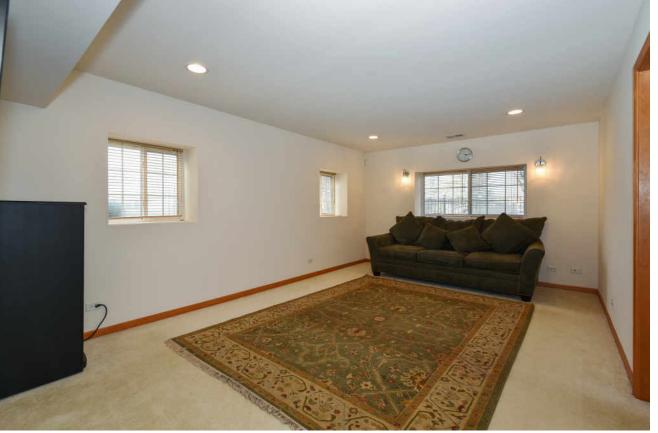

## ROOM DIMENSIONS

LIVING ROOM : 20' × 15'

DINING ROOM : 10' × 10'

KITCHEN : 10' × 10'

MASTER BEDROOM : 14' × 12'

2ND BEDROOM : 12' × 10'

3RD BEDROOM : 11' × 10'

FAMILY ROOM: 19' × 12'

## WELCOME HOME TO 1721 MAPLE AVE

- Sawgrass Model with 3 generous bedrooms and 3 full baths 1966 sq. ft
- Living room/kitchen with vaulted ceiling and hardwood flooring
- Fireplace with solid oak mantel and ceramic tile surround
- All stainless steel appliances
- Solid oak 42" cabinets with crown molding
- Custom light fixtures in foyer and dining room
- Ceiling fans in all bedrooms
- Master bedroom suite with luxury bath featuring double vanity, jetted tub, separate shower and large walk in closet
- Spacious 2 1/2 car garage with plenty of storage