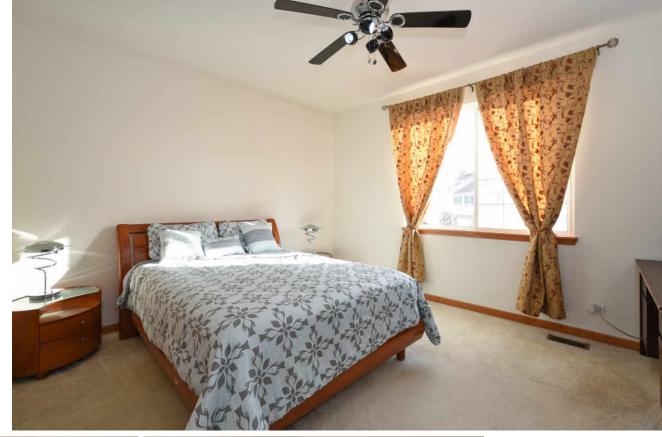

## WELCOME HOME TO 1721 MAPLE AVE

- Sawgrass Model with 3 generous bedrooms and 3 full baths 1966 sq. ft
- Living room/kitchen with vaulted ceiling and hardwood flooring
- Fireplace with solid oak mantel and ceramic tile surround
- All stainless steel appliances
- Solid oak 42" cabinets with crown molding
- Custom light fixtures in foyer and dining room
- Ceiling fans in all bedrooms
- Master bedroom suite with luxury bath featuring double vanity, jetted tub, separate shower and large walk in closet
- Spacious 2 1/2 car garage with plenty of storage