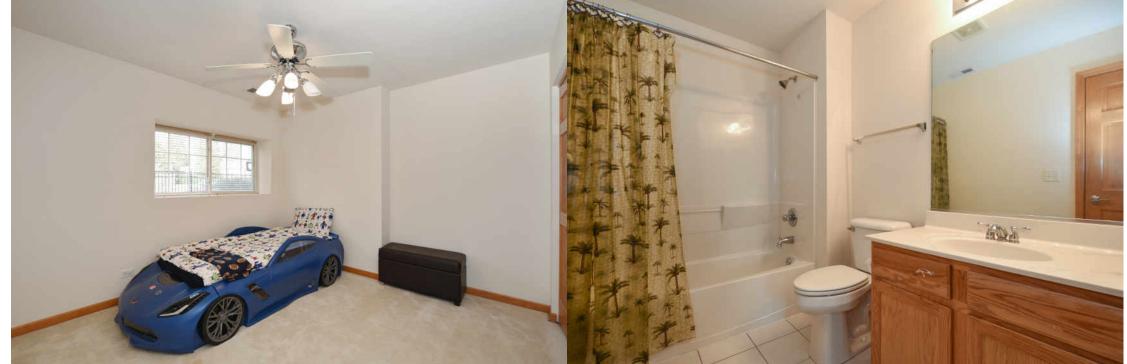

## WELCOME HOME TO 1721 MAPLE AVE

- Sawgrass Model with 3 generous bedrooms and 3 full baths 1966 sq. ft
- Living room/kitchen with vaulted ceiling and hardwood flooring
- Fireplace with solid oak mantel and ceramic tile surround
- All stainless steel appliances
- Solid oak 42" cabinets with crown molding
- Custom light fixtures in foyer and dining room
- Ceiling fans in all bedrooms
- Master bedroom suite with luxury bath featuring double vanity, jetted tub, separate shower and large walk in closet
- Spacious 2 1/2 car garage with plenty of storage

3 BEDROOM

3 BATH

TAXES: 5152

ASSESSMENTS: 198

4 1741 MAPLE AVENUE 1741 MAPLE AVENUE 5

8 1741 MAPLE AVENUE 1741 MAPLE AVENUE 9

| NOTES |  |
|-------|--|
|       |  |
|       |  |
|       |  |
|       |  |
|       |  |
|       |  |
|       |  |
|       |  |
|       |  |
|       |  |
|       |  |
|       |  |
|       |  |
|       |  |
|       |  |
|       |  |
|       |  |
|       |  |
|       |  |
|       |  |
|       |  |