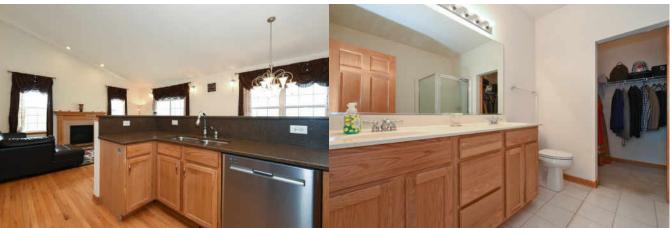

## WELCOME HOME TO 1721 MAPLE AVE

- Sawgrass Model with 3 generous bedrooms and 3 full baths 1966 sq. ft
- Living room/kitchen with vaulted ceiling and hardwood flooring
- Fireplace with solid oak mantel and ceramic tile surround
- All stainless steel appliances
- Solid oak 42" cabinets with crown molding
- Custom light fixtures in foyer and dining room
- Ceiling fans in all bedrooms
- Master bedroom suite with luxury bath featuring double vanity, jetted tub, separate shower and large walk in closet
- Spacious 2 1/2 car garage with plenty of storage