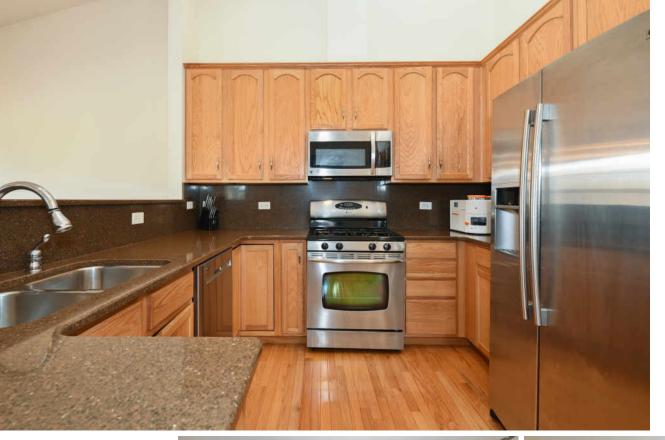

## WELCOME HOME TO 1721 MAPLE AVE

- Sawgrass Model with 3 generous bedrooms and 3 full baths 1966 sq. ft
- Living room/kitchen with vaulted ceiling and hardwood flooring
- Fireplace with solid oak mantel and ceramic tile surround
- All stainless steel appliances
- Solid oak 42" cabinets with crown molding
- Custom light fixtures in foyer and dining room
- Ceiling fans in all bedrooms
- Master bedroom suite with luxury bath featuring double vanity, jetted tub, separate shower and large walk in closet
- Spacious 2 1/2 car garage with plenty of storage