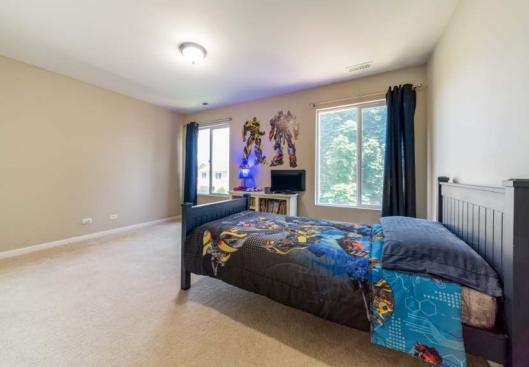

#### ROOM DIMENSIONS MASTER BEDROOM : 20' × 14' 2ND BEDROOM : 14' × 13' 3RD BEDROOM : 11' × 10' LIVING ROOM : 25' × 14' KITCHEN : 14' × 13' LOFT : 21' × 13'

needs. N and ope door lea 3 spacio Two full

3 spacious bedrooms upstairs while master bedroom features cathedral ceilings. Two full bathrooms upstairs with one half bath on main level. The second floor loft is a separate living space that could be an office, den or play room. Plenty of closet space throughout with additional storage built inside two car garage. Roof was recently updated in the least few years. Quick close possible. Schedule an appointment today to come see!