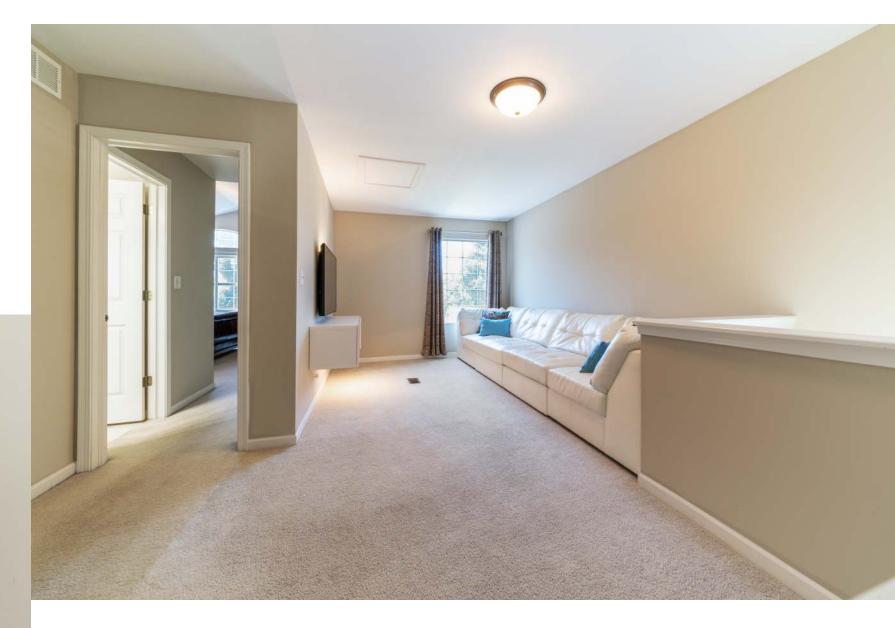

#### ROOM DIMENSIONS MASTER BEDROOM : 20' × 14' 2ND BEDROOM : 14' × 13' 3RD BEDROOM : 11' × 10' LIVING ROOM : 25' × 14' KITCHEN : 14' × 13' LOFT : 21' × 13'

needs. N and ope door lea 3 spacio Two full

3 spacious bedrooms upstairs while master bedroom features cathedral ceilings. Two full bathrooms upstairs with one half bath on main level. The second floor loft is a separate living space that could be an office, den or play room. Plenty of closet space throughout with additional storage built inside two car garage. Roof was recently updated in the least few years. Quick close possible. Schedule an appointment today to come see!