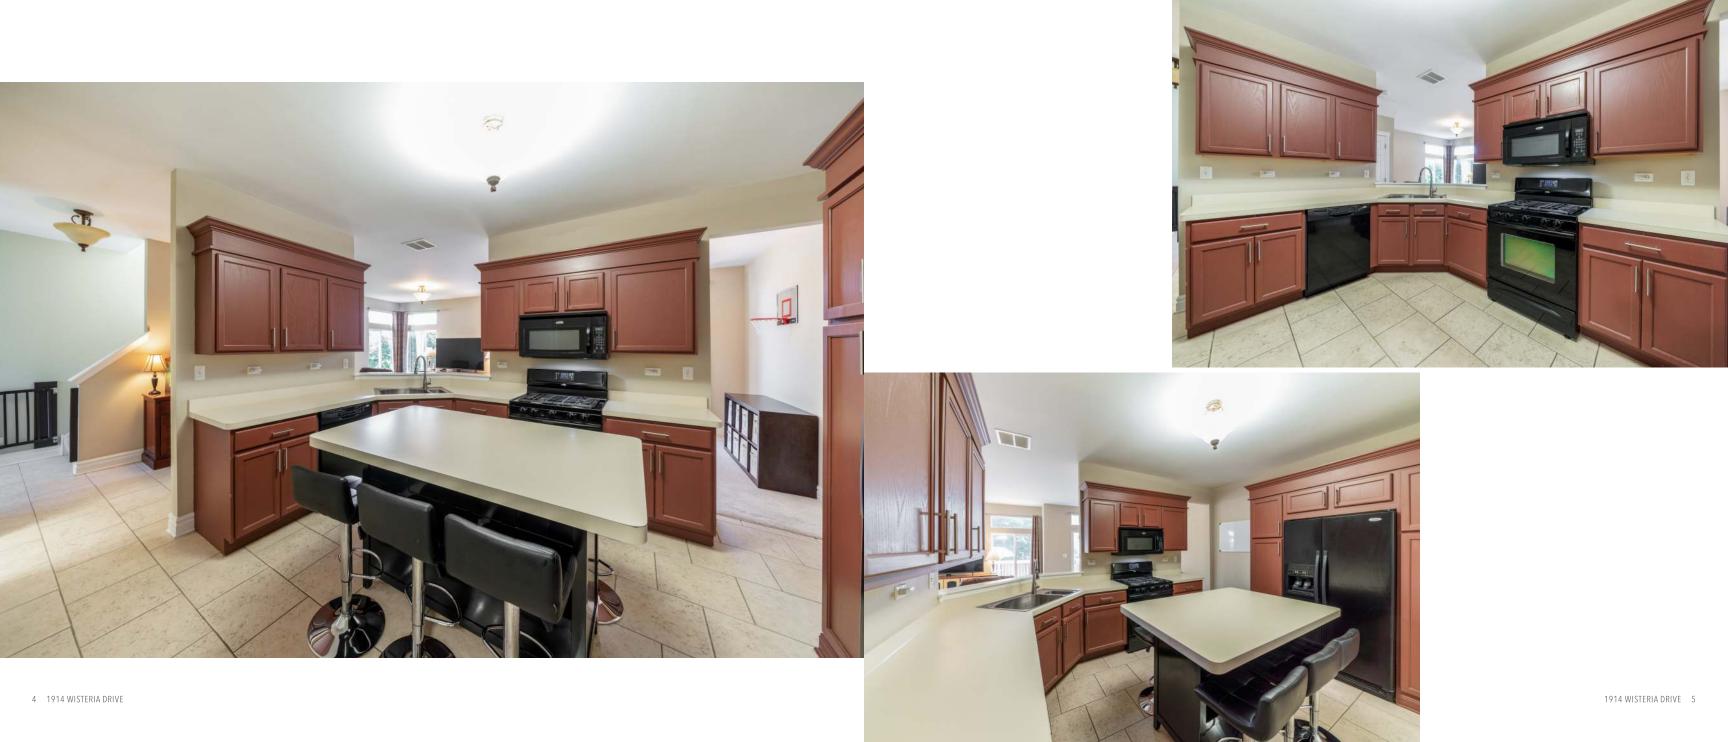

#### ROOM DIMENSIONS MASTER BEDROOM : 20' × 14' 2ND BEDROOM : 14' × 13' 3RD BEDROOM : 11' × 10' LIVING ROOM : 25' × 14' KITCHEN : 14' × 13' LOFT : 21' × 13'

needs. N and ope door lea 3 spacio Two full

3 spacious bedrooms upstairs while master bedroom features cathedral ceilings. Two full bathrooms upstairs with one half bath on main level. The second floor loft is a separate living space that could be an office, den or play room. Plenty of closet space throughout with additional storage built inside two car garage. Roof was recently updated in the least few years. Quick close possible. Schedule an appointment today to come see!