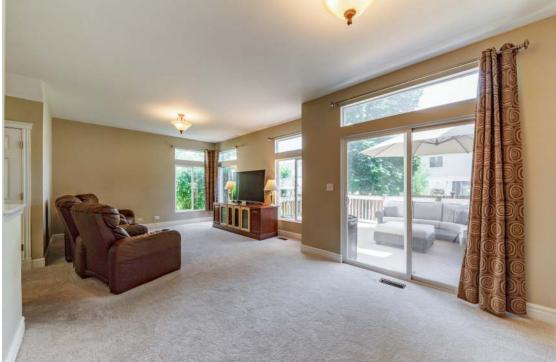

#### ROOM DIMENSIONS MASTER BEDROOM : 20' × 14' 2ND BEDROOM : 14' × 13' 3RD BEDROOM : 11' × 10' LIVING ROOM : 25' × 14' KITCHEN : 14' × 13' LOFT : 21' × 13'

needs. N and ope door lea 3 spacio Two full

3 spacious bedrooms upstairs while master bedroom features cathedral ceilings. Two full bathrooms upstairs with one half bath on main level. The second floor loft is a separate living space that could be an office, den or play room. Plenty of closet space throughout with additional storage built inside two car garage. Roof was recently updated in the least few years. Quick close possible. Schedule an appointment today to come see!

### ONE OF THE NICEST HOMES IN MISTY CREEK!

This bright and spacious beautiful end unit is perfect! Two story town-home, 3 bedrooms, 2.5 baths, this home has it all and is ready for your personal touch. This spacious two story town-home is very functional and can accommodate most needs. Nothing to do, just move in. Open living room connects to the dining room and opens to the kitchen for plenty of entertaining space. The dining room patio door leads to a beautiful deck for outside entertaining.