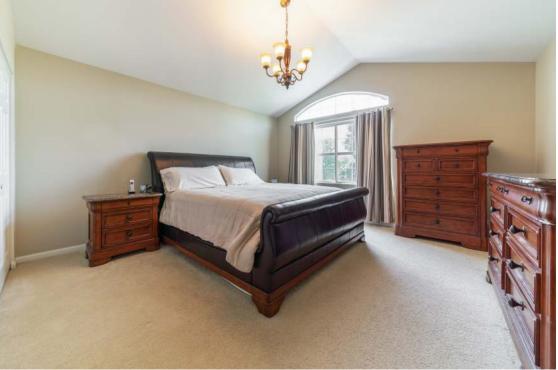

#### ROOM DIMENSIONS MASTER BEDROOM : 20' × 14' 2ND BEDROOM : 14' × 13' 3RD BEDROOM : 11' × 10' LIVING ROOM : 25' × 14' KITCHEN : 14' × 13' LOFT : 21' × 13'

needs. N and ope door lea 3 spacio Two full

3 spacious bedrooms upstairs while master bedroom features cathedral ceilings. Two full bathrooms upstairs with one half bath on main level. The second floor loft is a separate living space that could be an office, den or play room. Plenty of closet space throughout with additional storage built inside two car garage. Roof was recently updated in the least few years. Quick close possible. Schedule an appointment today to come see!