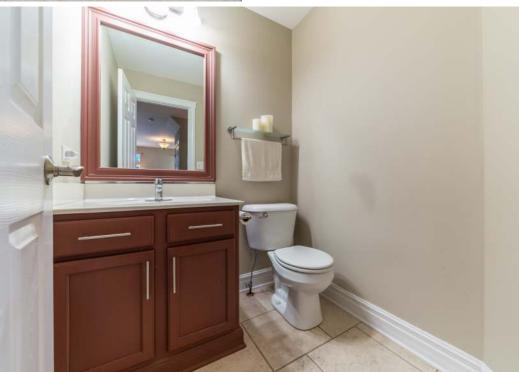

#### ROOM DIMENSIONS MASTER BEDROOM : 20' × 14' 2ND BEDROOM : 14' × 13' 3RD BEDROOM : 11' × 10' LIVING ROOM : 25' × 14' KITCHEN : 14' × 13' LOFT : 21' × 13'

needs. N and ope door lea 3 spacio Two full

3 spacious bedrooms upstairs while master bedroom features cathedral ceilings. Two full bathrooms upstairs with one half bath on main level. The second floor loft is a separate living space that could be an office, den or play room. Plenty of closet space throughout with additional storage built inside two car garage. Roof was recently updated in the least few years. Quick close possible. Schedule an appointment today to come see!