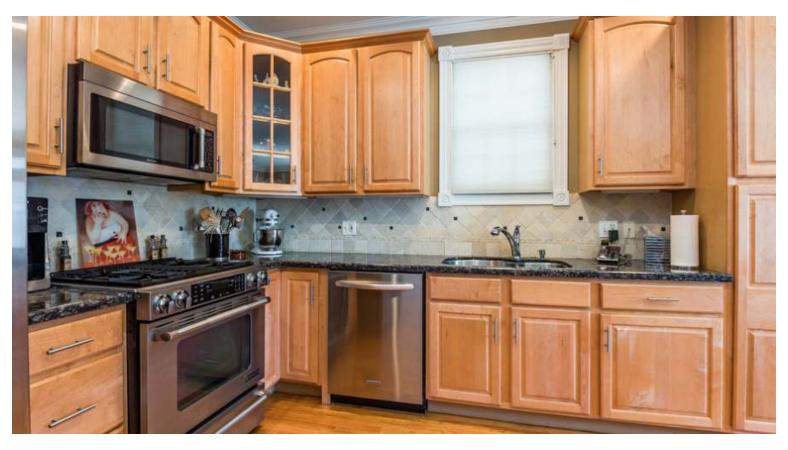

1939 W OAKDALE AVE | Lakeview

- Incredibly charming 4 bedroom, 3.1 bathroom single family home nested on quaint tree-lined street in Roscoe Village!
- This lovely home offers 4 lush private outdoor spaces, a thoughtfully laid out, open floor plan, 3 bedrooms up, 2 laundry rooms, an abundance of storage and is complimented by elegant built-ins, crown molding and wainscoting.
- Stunning eat-in kitchen features rich cabinetry, premium granite counters, stainless steel appliances, expansive eat-in center island and pantry.
- Open sight-lines to a warm and inviting family room complete with built-ins, gas start wood burning fireplace and access to private deck!
- Well-appointed living room with access to front porch, proper dining room and powder room conclude the main level.
- Top floor master suite boasts vaulted ceilings, spacious walk-in closet and serene balcony. En suite showcases a Whirlpool tub, separate shower with body sprays and double sinks.
- Generous 2nd bedroom with his and her closets, 3rd bedroom, full bathroom, laundry hook up and storage.
- Lower level great room, wet bar, 4th bedroom and second laundry room.
- Detached 2-car garage for convenience.
- Enjoy the proximity to Hamlin park, grocers, dining, CTA and more! Jahn Elementary and Lakeview High School Districts.