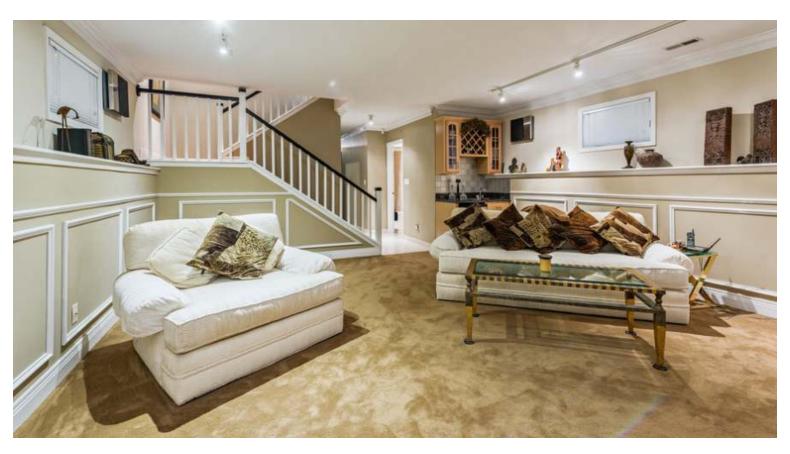

1939 W OAKDALE AVE | Lakeview

- Incredibly charming 4 bedroom, 3.1 bathroom single family home nested on quaint tree-lined street in Roscoe Village!
- This lovely home offers 4 lush private outdoor spaces, a thoughtfully laid out, open floor plan, 3 bedrooms up, 2 laundry rooms, an abundance of storage and is complimented by elegant built-ins, crown molding and wainscoting.
- Stunning eat-in kitchen features rich cabinetry, premium granite counters, stainless steel appliances, expansive eat-in center island and pantry.
- Open sight-lines to a warm and inviting family room complete with built-ins, gas start wood burning fireplace and access to private deck!
- Well-appointed living room with access to front porch, proper dining room and powder room conclude the main level.
- Top floor master suite boasts vaulted ceilings, spacious walk-in closet and serene balcony. En suite showcases a Whirlpool tub, separate shower with body sprays and double sinks.
- Generous 2nd bedroom with his and her closets, 3rd bedroom, full bathroom, laundry hook up and storage.
- Lower level great room, wet bar, 4th bedroom and second laundry room.
- Detached 2-car garage for convenience.
- Enjoy the proximity to Hamlin park, grocers, dining, CTA and more! Jahn Elementary and Lakeview High School Districts.