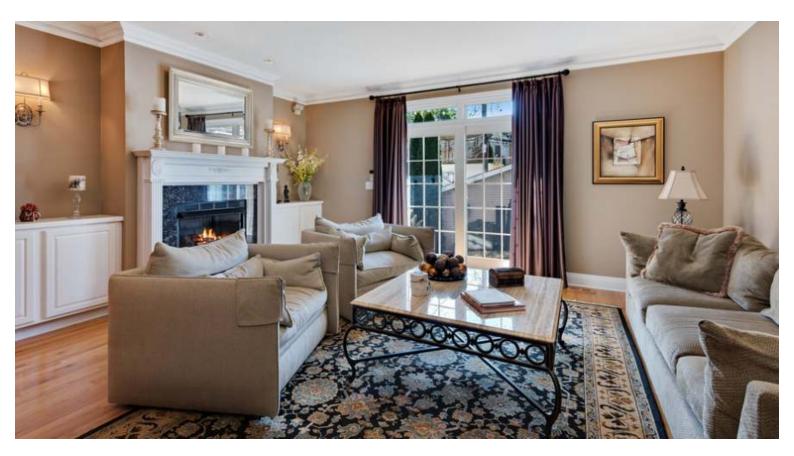

1939 W OAKDALE AVE | Lakeview

- Incredibly charming 4 bedroom, 3.1 bathroom single family home nested on quaint tree-lined street in Roscoe Village!
- This lovely home offers 4 lush private outdoor spaces, a thoughtfully laid out, open floor plan, 3 bedrooms up, 2 laundry rooms, an abundance of storage and is complimented by elegant built-ins, crown molding and wainscoting.
- Stunning eat-in kitchen features rich cabinetry, premium granite counters, stainless steel appliances, expansive eat-in center island and pantry.
- Open sight-lines to a warm and inviting family room complete with built-ins, gas start wood burning fireplace and access to private deck!
- Well-appointed living room with access to front porch, proper dining room and powder room conclude the main level.
- Top floor master suite boasts vaulted ceilings, spacious walk-in closet and serene balcony. En suite showcases a Whirlpool tub, separate shower with body sprays and double sinks.
- Generous 2nd bedroom with his and her closets, 3rd bedroom, full bathroom, laundry hook up and storage.
- Lower level great room, wet bar, 4th bedroom and second laundry room.
- Detached 2-car garage for convenience.
- Enjoy the proximity to Hamlin park, grocers, dining, CTA and more! Jahn Elementary and Lakeview High School Districts.