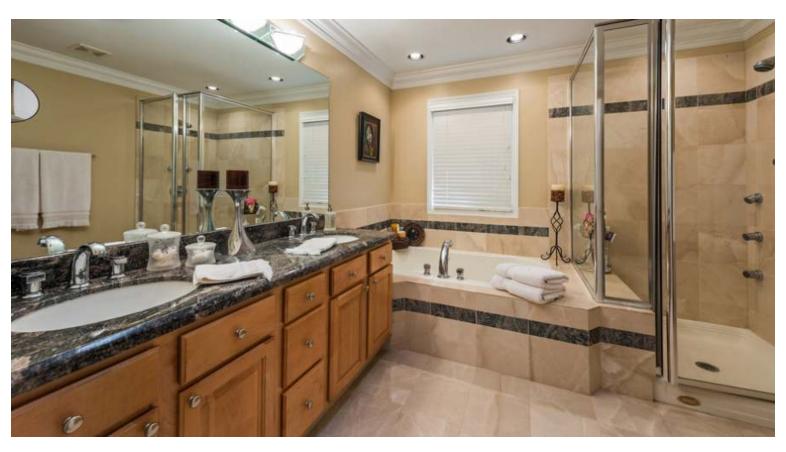

1939 W OAKDALE AVE | Lakeview

- Incredibly charming 4 bedroom, 3.1 bathroom single family home nested on quaint tree-lined street in Roscoe Village!
- This lovely home offers 4 lush private outdoor spaces, a thoughtfully laid out, open floor plan, 3 bedrooms up, 2 laundry rooms, an abundance of storage and is complimented by elegant built-ins, crown molding and wainscoting.
- Stunning eat-in kitchen features rich cabinetry, premium granite counters, stainless steel appliances, expansive eat-in center island and pantry.
- Open sight-lines to a warm and inviting family room complete with built-ins, gas start wood burning fireplace and access to private deck!
- Well-appointed living room with access to front porch, proper dining room and powder room conclude the main level.
- Top floor master suite boasts vaulted ceilings, spacious walk-in closet and serene balcony. En suite showcases a Whirlpool tub, separate shower with body sprays and double sinks.
- Generous 2nd bedroom with his and her closets, 3rd bedroom, full bathroom, laundry hook up and storage.
- Lower level great room, wet bar, 4th bedroom and second laundry room.
- Detached 2-car garage for convenience.
- Enjoy the proximity to Hamlin park, grocers, dining, CTA and more! Jahn Elementary and Lakeview High School Districts.