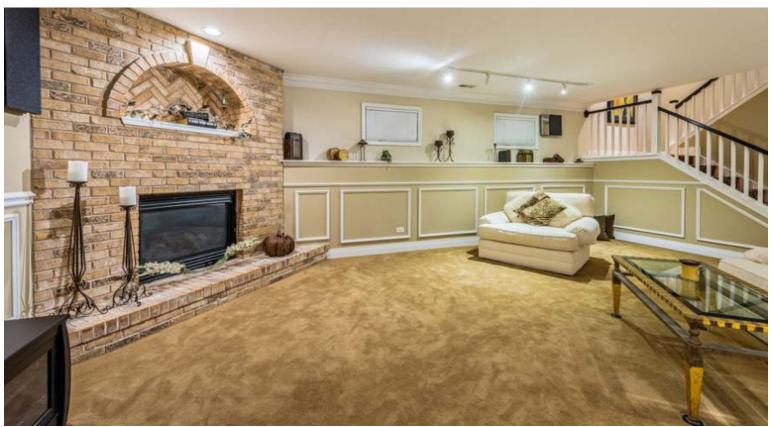

1939 W OAKDALE AVE | Lakeview

- Incredibly charming 4 bedroom, 3.1 bathroom single family home nested on quaint tree-lined street in Roscoe Village!
- This lovely home offers 4 lush private outdoor spaces, a thoughtfully laid out, open floor plan, 3 bedrooms up, 2 laundry rooms, an abundance of storage and is complimented by elegant built-ins, crown molding and wainscoting.
- Stunning eat-in kitchen features rich cabinetry, premium granite counters, stainless steel appliances, expansive eat-in center island and pantry.
- Open sight-lines to a warm and inviting family room complete with built-ins, gas start wood burning fireplace and access to private deck!
- Well-appointed living room with access to front porch, proper dining room and powder room conclude the main level.
- Top floor master suite boasts vaulted ceilings, spacious walk-in closet and serene balcony. En suite showcases a Whirlpool tub, separate shower with body sprays and double sinks.
- Generous 2nd bedroom with his and her closets, 3rd bedroom, full bathroom, laundry hook up and storage.
- Lower level great room, wet bar, 4th bedroom and second laundry room.
- Detached 2-car garage for convenience.
- Enjoy the proximity to Hamlin park, grocers, dining, CTA and more! Jahn Elementary and Lakeview High School Districts.