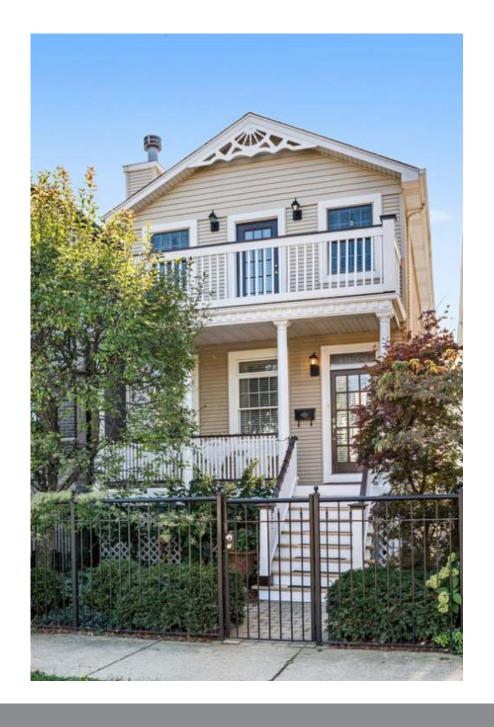

1939 W OAKDALE AVE | Lakeview

- Incredibly charming 4 bedroom, 3.1 bathroom single family home nested on quaint tree-lined street in Roscoe Village!
- This lovely home offers 4 lush private outdoor spaces, a thoughtfully laid out, open floor plan, 3 bedrooms up, 2 laundry rooms, an abundance of storage and is complimented by elegant built-ins, crown molding and wainscoting.
- Stunning eat-in kitchen features rich cabinetry, premium granite counters, stainless steel appliances, expansive eat-in center island and pantry.
- Open sight-lines to a warm and inviting family room complete with built-ins, gas start wood burning fireplace and access to private deck!
- Well-appointed living room with access to front porch, proper dining room and powder room conclude the main level.
- Top floor master suite boasts vaulted ceilings, spacious walk-in closet and serene balcony. En suite showcases a Whirlpool tub, separate shower with body sprays and double sinks.
- Generous 2nd bedroom with his and her closets, 3rd bedroom, full bathroom, laundry hook up and storage.
- Lower level great room, wet bar, 4th bedroom and second laundry room.
- Detached 2-car garage for convenience.
- Enjoy the proximity to Hamlin park, grocers, dining, CTA and more! Jahn Elementary and Lakeview High School Districts.