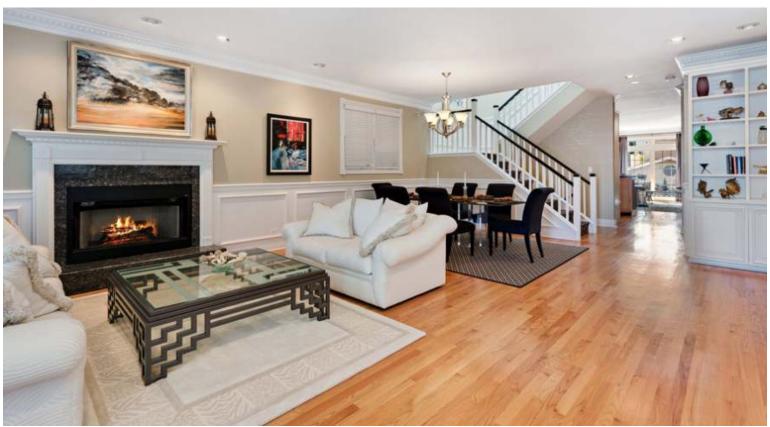

1939 W OAKDALE AVE | Lakeview

- Incredibly charming 4 bedroom, 3.1 bathroom single family home nested on quaint tree-lined street in Roscoe Village!
- This lovely home offers 4 lush private outdoor spaces, a thoughtfully laid out, open floor plan, 3 bedrooms up, 2 laundry rooms, an abundance of storage and is complimented by elegant built-ins, crown molding and wainscoting.
- Stunning eat-in kitchen features rich cabinetry, premium granite counters, stainless steel appliances, expansive eat-in center island and pantry.
- Open sight-lines to a warm and inviting family room complete with built-ins, gas start wood burning fireplace and access to private deck!
- Well-appointed living room with access to front porch, proper dining room and powder room conclude the main level.
- Top floor master suite boasts vaulted ceilings, spacious walk-in closet and serene balcony. En suite showcases a Whirlpool tub, separate shower with body sprays and double sinks.
- Generous 2nd bedroom with his and her closets, 3rd bedroom, full bathroom, laundry hook up and storage.
- Lower level great room, wet bar, 4th bedroom and second laundry room.
- Detached 2-car garage for convenience.
- Enjoy the proximity to Hamlin park, grocers, dining, CTA and more! Jahn Elementary and Lakeview High School Districts.