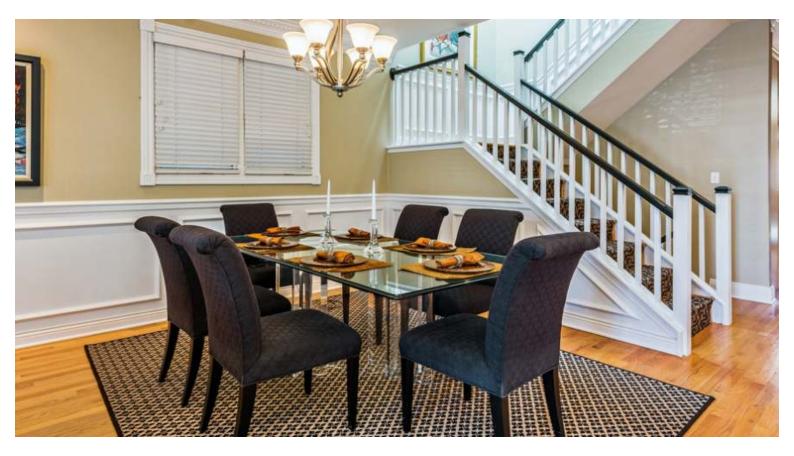

1939 W OAKDALE AVE | Lakeview

- Incredibly charming 4 bedroom, 3.1 bathroom single family home nested on quaint tree-lined street in Roscoe Village!
- This lovely home offers 4 lush private outdoor spaces, a thoughtfully laid out, open floor plan, 3 bedrooms up, 2 laundry rooms, an abundance of storage and is complimented by elegant built-ins, crown molding and wainscoting.
- Stunning eat-in kitchen features rich cabinetry, premium granite counters, stainless steel appliances, expansive eat-in center island and pantry.
- Open sight-lines to a warm and inviting family room complete with built-ins, gas start wood burning fireplace and access to private deck!
- Well-appointed living room with access to front porch, proper dining room and powder room conclude the main level.
- Top floor master suite boasts vaulted ceilings, spacious walk-in closet and serene balcony. En suite showcases a Whirlpool tub, separate shower with body sprays and double sinks.
- Generous 2nd bedroom with his and her closets, 3rd bedroom, full bathroom, laundry hook up and storage.
- Lower level great room, wet bar, 4th bedroom and second laundry room.
- Detached 2-car garage for convenience.
- Enjoy the proximity to Hamlin park, grocers, dining, CTA and more! Jahn Elementary and Lakeview High School Districts.