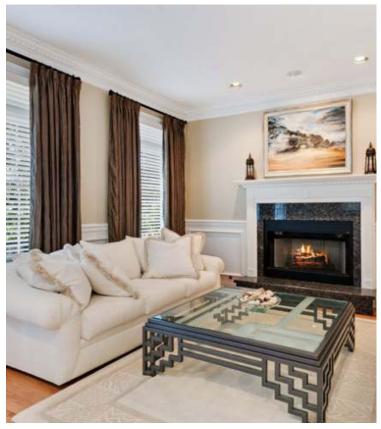

1939 W OAKDALE AVE | Lakeview

- Incredibly charming 4 bedroom, 3.1 bathroom single family home nested on quaint tree-lined street in Roscoe Village!
- This lovely home offers 4 lush private outdoor spaces, a thoughtfully laid out, open floor plan, 3 bedrooms up, 2 laundry rooms, an abundance of storage and is complimented by elegant built-ins, crown molding and wainscoting.
- Stunning eat-in kitchen features rich cabinetry, premium granite counters, stainless steel appliances, expansive eat-in center island and pantry.
- Open sight-lines to a warm and inviting family room complete with built-ins, gas start wood burning fireplace and access to private deck!
- Well-appointed living room with access to front porch, proper dining room and powder room conclude the main level.
- Top floor master suite boasts vaulted ceilings, spacious walk-in closet and serene balcony. En suite showcases a Whirlpool tub, separate shower with body sprays and double sinks.
- Generous 2nd bedroom with his and her closets, 3rd bedroom, full bathroom, laundry hook up and storage.
- Lower level great room, wet bar, 4th bedroom and second laundry room.
- Detached 2-car garage for convenience.
- Enjoy the proximity to Hamlin park, grocers, dining, CTA and more! Jahn Elementary and Lakeview High School Districts.