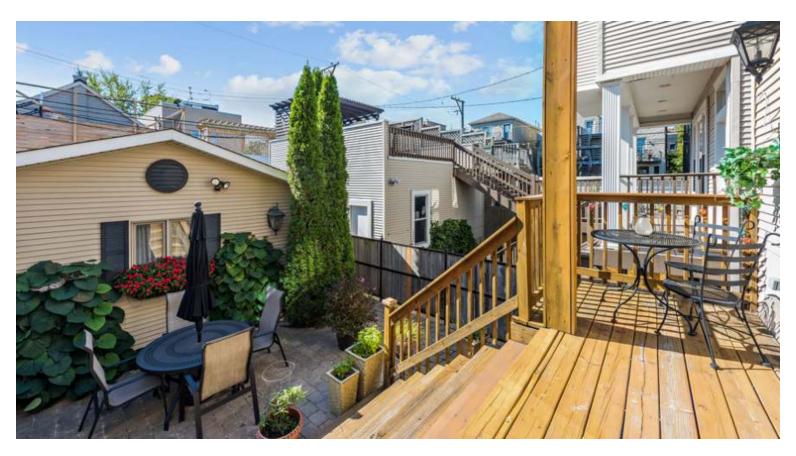

1939 W OAKDALE AVE | Lakeview

- Incredibly charming 4 bedroom, 3.1 bathroom single family home nested on quaint tree-lined street in Roscoe Village!
- This lovely home offers 4 lush private outdoor spaces, a thoughtfully laid out, open floor plan, 3 bedrooms up, 2 laundry rooms, an abundance of storage and is complimented by elegant built-ins, crown molding and wainscoting.
- Stunning eat-in kitchen features rich cabinetry, premium granite counters, stainless steel appliances, expansive eat-in center island and pantry.
- Open sight-lines to a warm and inviting family room complete with built-ins, gas start wood burning fireplace and access to private deck!
- Well-appointed living room with access to front porch, proper dining room and powder room conclude the main level.
- Top floor master suite boasts vaulted ceilings, spacious walk-in closet and serene balcony. En suite showcases a Whirlpool tub, separate shower with body sprays and double sinks.
- Generous 2nd bedroom with his and her closets, 3rd bedroom, full bathroom, laundry hook up and storage.
- Lower level great room, wet bar, 4th bedroom and second laundry room.
- Detached 2-car garage for convenience.
- Enjoy the proximity to Hamlin park, grocers, dining, CTA and more! Jahn Elementary and Lakeview High School Districts.