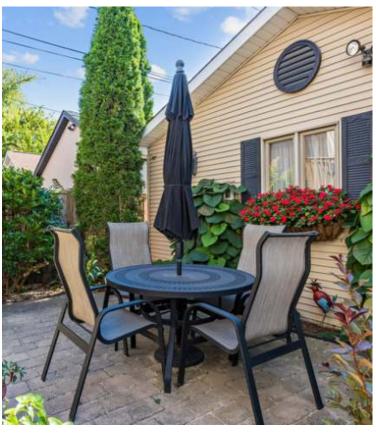

1939 W OAKDALE AVE | Lakeview

- Incredibly charming 4 bedroom, 3.1 bathroom single family home nested on quaint tree-lined street in Roscoe Village!
- This lovely home offers 4 lush private outdoor spaces, a thoughtfully laid out, open floor plan, 3 bedrooms up, 2 laundry rooms, an abundance of storage and is complimented by elegant built-ins, crown molding and wainscoting.
- Stunning eat-in kitchen features rich cabinetry, premium granite counters, stainless steel appliances, expansive eat-in center island and pantry.
- Open sight-lines to a warm and inviting family room complete with built-ins, gas start wood burning fireplace and access to private deck!
- Well-appointed living room with access to front porch, proper dining room and powder room conclude the main level.
- Top floor master suite boasts vaulted ceilings, spacious walk-in closet and serene balcony. En suite showcases a Whirlpool tub, separate shower with body sprays and double sinks.
- Generous 2nd bedroom with his and her closets, 3rd bedroom, full bathroom, laundry hook up and storage.
- Lower level great room, wet bar, 4th bedroom and second laundry room.
- Detached 2-car garage for convenience.
- Enjoy the proximity to Hamlin park, grocers, dining, CTA and more! Jahn Elementary and Lakeview High School Districts.