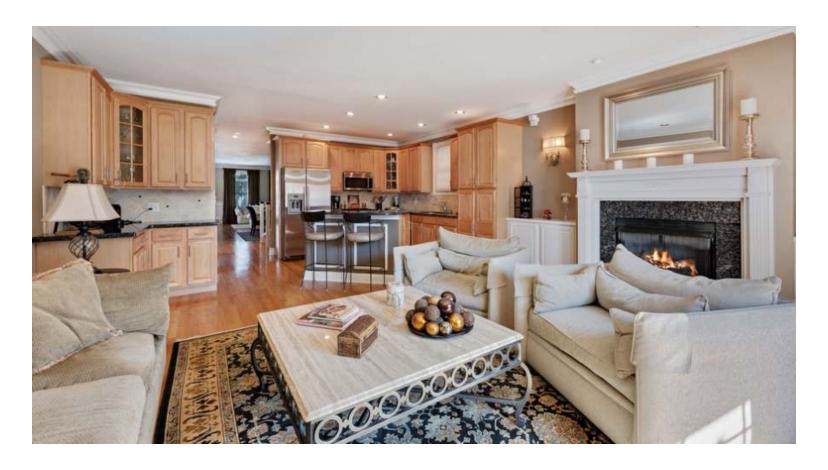

1939 W OAKDALE AVE | Lakeview

- Incredibly charming 4 bedroom, 3.1 bathroom single family home nested on quaint tree-lined street in Roscoe Village!
- This lovely home offers 4 lush private outdoor spaces, a thoughtfully laid out, open floor plan, 3 bedrooms up, 2 laundry rooms, an abundance of storage and is complimented by elegant built-ins, crown molding and wainscoting.
- Stunning eat-in kitchen features rich cabinetry, premium granite counters, stainless steel appliances, expansive eat-in center island and pantry.
- Open sight-lines to a warm and inviting family room complete with built-ins, gas start wood burning fireplace and access to private deck!
- Well-appointed living room with access to front porch, proper dining room and powder room conclude the main level.
- Top floor master suite boasts vaulted ceilings, spacious walk-in closet and serene balcony. En suite showcases a Whirlpool tub, separate shower with body sprays and double sinks.
- Generous 2nd bedroom with his and her closets, 3rd bedroom, full bathroom, laundry hook up and storage.
- Lower level great room, wet bar, 4th bedroom and second laundry room.
- Detached 2-car garage for convenience.
- Enjoy the proximity to Hamlin park, grocers, dining, CTA and more! Jahn Elementary and Lakeview High School Districts.