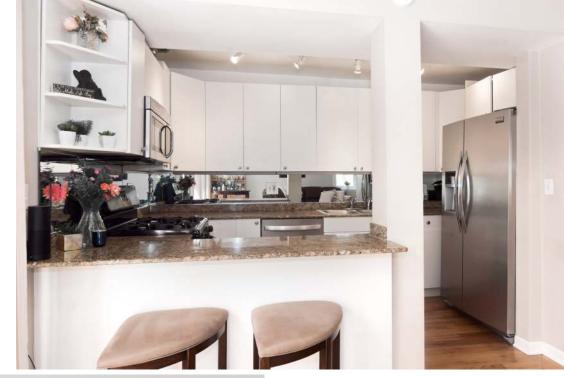

## STUNNING LINCOLN PARK CONDO

- Gorgeous deck off the living room-perfect for entertaining
- Spacious kitchen that opens to dining room and living room
- Kitchen includes: white cabinets, granite countertops, and stainless steel appliances
- Both bedrooms are generous in size and have great closet space
- Lovely bathroom includes a whirlpool tub
- In unit washer/dryer
- Building roof deck includes: grills, tables, and breathtaking views of the skyline
- Additional storage locker
- Just steps away the Brown Line station, shops, restaurants, and entertainment located on Armitage and Sheffield