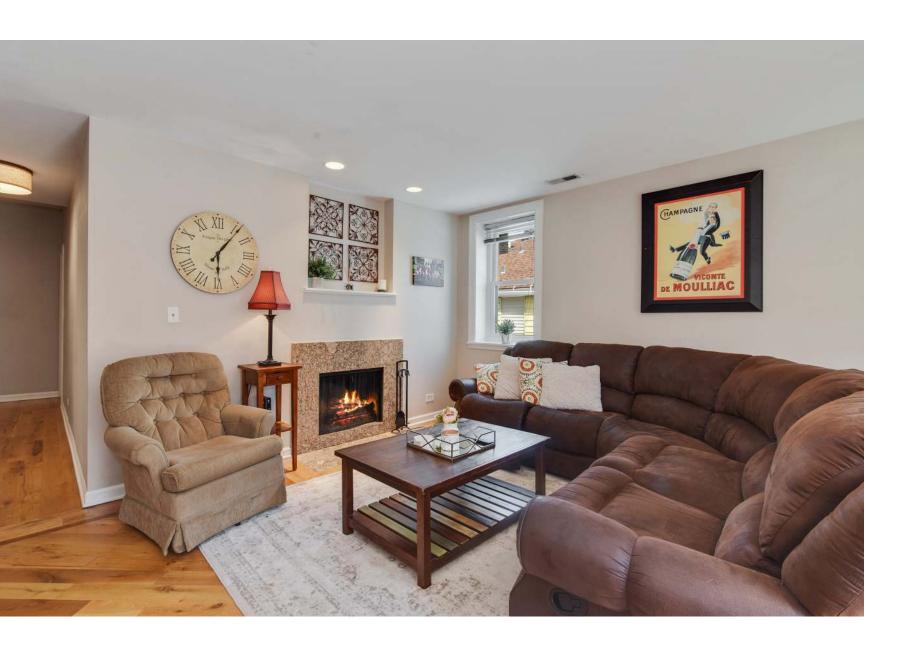

## STUNNING LINCOLN PARK CONDO

- Gorgeous deck off the living room-perfect for entertaining
- Spacious kitchen that opens to dining room and living room
- Kitchen includes: white cabinets, granite countertops, and stainless steel appliances
- Both bedrooms are generous in size and have great closet space
- Lovely bathroom includes a whirlpool tub
- In unit washer/dryer
- Building roof deck includes: grills, tables, and breathtaking views of the skyline
- Additional storage locker
- Just steps away the Brown Line station, shops, restaurants, and entertainment located on Armitage and Sheffield