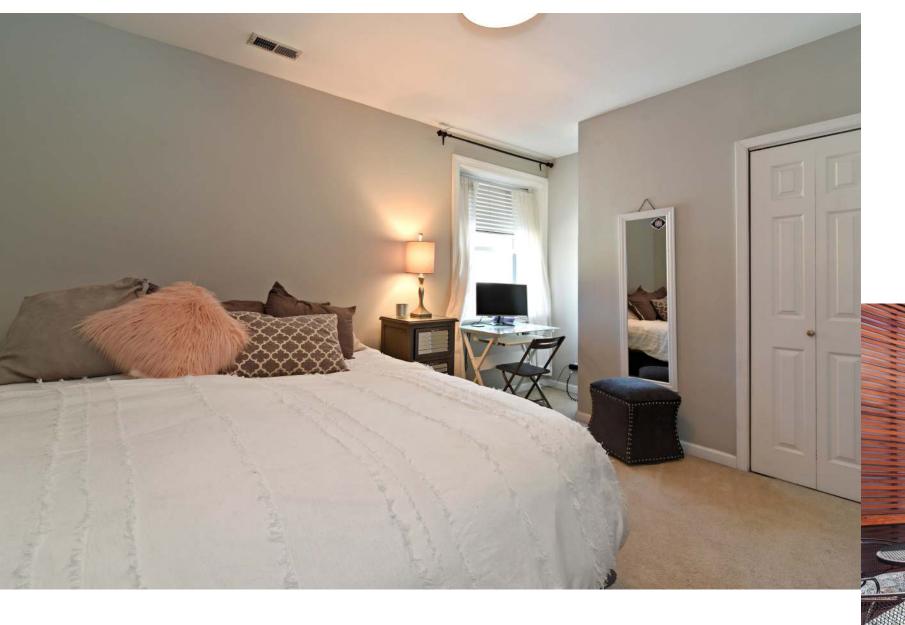

## ROOM DIMENSIONS

LIVING /DINING ROOM : 16' × 15'

KITCHEN: 12' × 8'

MASTER BEDROOM : 13' × 10' 2ND BEDROOM : 12' × 11'

DECK: 12' × 13'

## STUNNING LINCOLN PARK CONDO

- Gorgeous deck off the living room-perfect for entertaining
- Spacious kitchen that opens to dining room and living room
- Kitchen includes: white cabinets, granite countertops, and stainless steel appliances
- Both bedrooms are generous in size and have great closet space
- Lovely bathroom includes a whirlpool tub
- In unit washer/dryer
- Building roof deck includes: grills, tables, and breathtaking views of the skyline
- Additional storage locker
- Just steps away the Brown Line station, shops, restaurants, and entertainment located on Armitage and Sheffield