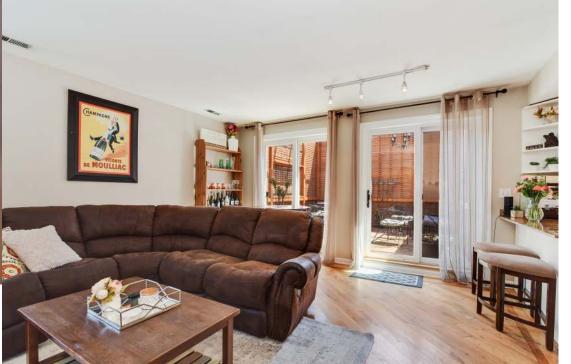

## ROOM DIMENSIONS

LIVING /DINING ROOM : 16' × 15'

KITCHEN: 12' × 8'

MASTER BEDROOM : 13' × 10' 2ND BEDROOM : 12' × 11'

DECK: 12' × 13'

## STUNNING LINCOLN PARK CONDO

- Gorgeous deck off the living room-perfect for entertaining
- Spacious kitchen that opens to dining room and living room
- Kitchen includes: white cabinets, granite countertops, and stainless steel appliances
- Both bedrooms are generous in size and have great closet space
- Lovely bathroom includes a whirlpool tub
- In unit washer/dryer
- Building roof deck includes: grills, tables, and breathtaking views of the skyline
- Additional storage locker
- Just steps away the Brown Line station, shops, restaurants, and entertainment located on Armitage and Sheffield