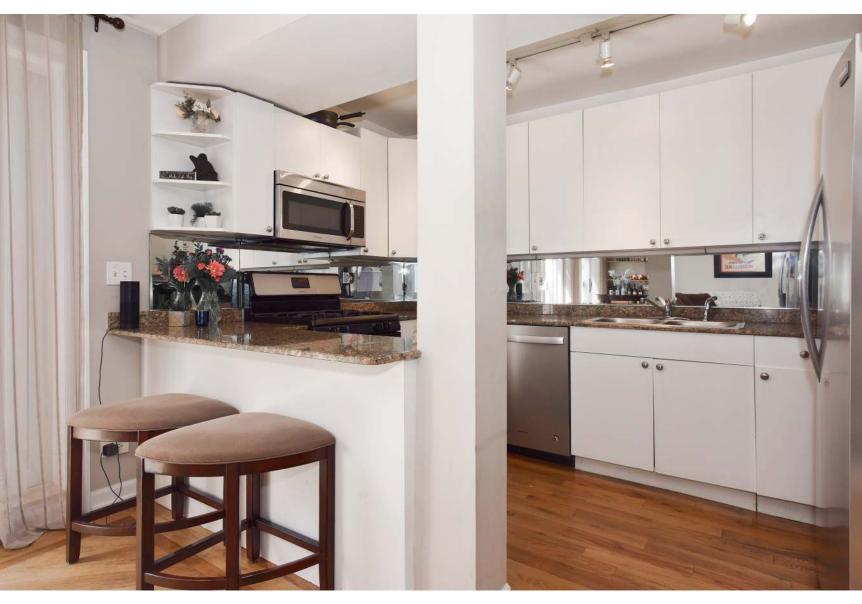

## STUNNING LINCOLN PARK CONDO

- Gorgeous deck off the living room-perfect for entertaining
- Spacious kitchen that opens to dining room and living room
- Kitchen includes: white cabinets, granite countertops, and stainless steel appliances
- Both bedrooms are generous in size and have great closet space
- Lovely bathroom includes a whirlpool tub
- In unit washer/dryer
- Building roof deck includes: grills, tables, and breathtaking views of the skyline
- Additional storage locker
- Just steps away the Brown Line station, shops, restaurants, and entertainment located on Armitage and Sheffield