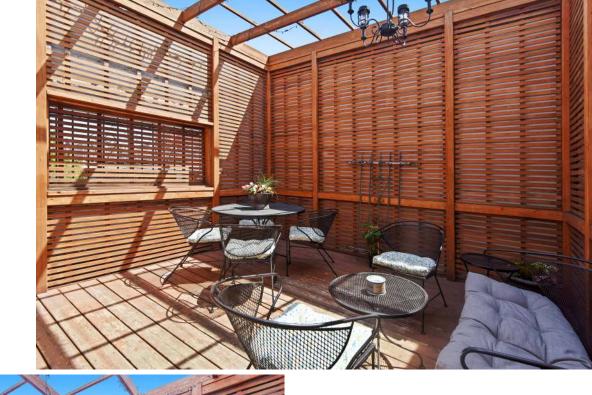

## ROOM DIMENSIONS

LIVING /DINING ROOM : 16' × 15'

KITCHEN: 12' × 8'

MASTER BEDROOM : 13' × 10' 2ND BEDROOM : 12' × 11'

DECK: 12' × 13'

## STUNNING LINCOLN PARK CONDO

- Gorgeous deck off the living room-perfect for entertaining
- Spacious kitchen that opens to dining room and living room
- Kitchen includes: white cabinets, granite countertops, and stainless steel appliances
- Both bedrooms are generous in size and have great closet space
- Lovely bathroom includes a whirlpool tub
- In unit washer/dryer
- Building roof deck includes: grills, tables, and breathtaking views of the skyline
- Additional storage locker
- Just steps away the Brown Line station, shops, restaurants, and entertainment located on Armitage and Sheffield