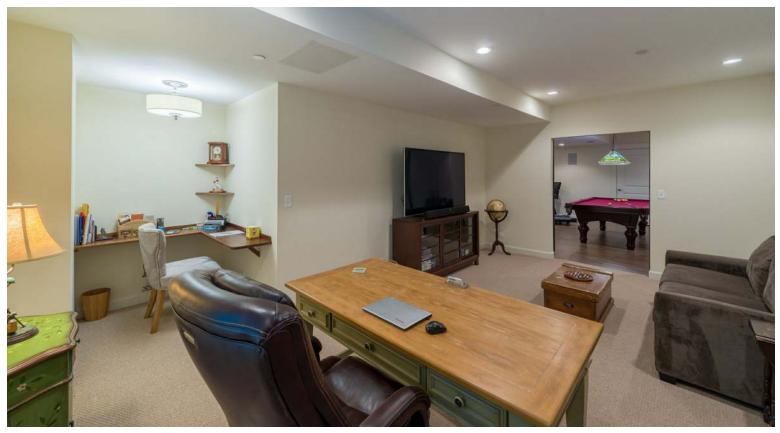

1955 DAUNTLESS DRIVE

Glenview

- If you are looking for Luxury, you have found it!
- End unit in prime location with the finest finishes and state of the art media, appliances and technology.
- Meticulous home with over 3,000 SF of finished living space and abundant storage.
- Spacious 4 bed 3.5 bath featuring Stunning 1st floor Master suite, tray ceiling, valet, 2 Walk-In closets, Master Bath with double vanity, Caesar stone counters & exquisite tile.
- White Chef's Kit with Stainless Steel high end appliances, Caesar stone & large center island.
- Beautiful wood floors and staircase.
- High ceilings, Huge windows, Stone to ceiling wall fireplace, with mounted Samsung LED Smart TV.
- Custom Closets, Hunter Douglas Plantation Shutters/Blinds, Whole House Sonos System.
- Finished Basement with 9' ceilings, Mounted Sony 75" LED TV, and Wet Bar
- Heated garage with custom storage & lockers, gas line to patio. Walk to Train, The Glen, 2 Golf Courses.
- Award winning schools!