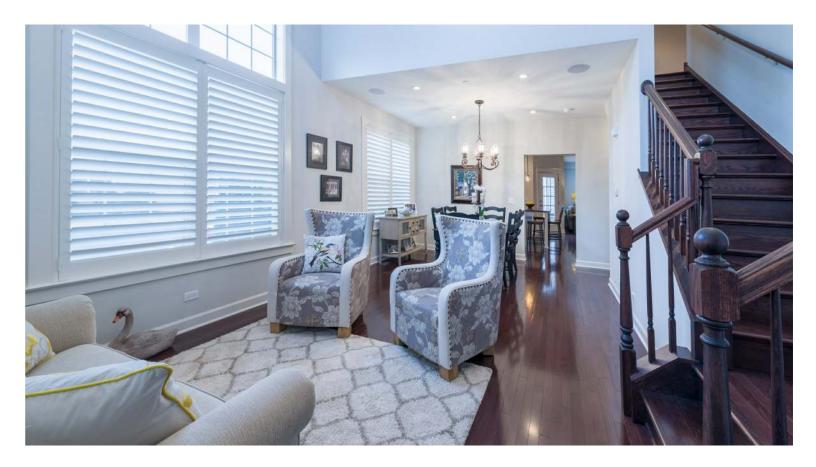

1955 DAUNTLESS DRIVE

Glenview

- If you are looking for Luxury, you have found it!
- End unit in prime location with the finest finishes and state of the art media, appliances and technology.
- Meticulous home with over 3,000 SF of finished living space and abundant storage.
- Spacious 4 bed 3.5 bath featuring Stunning 1st floor Master suite, tray ceiling, valet, 2 Walk-In closets, Master Bath with double vanity, Caesar stone counters & exquisite tile.
- White Chef's Kit with Stainless Steel high end appliances, Caesar stone & large center island.
- Beautiful wood floors and staircase.
- High ceilings, Huge windows, Stone to ceiling wall fireplace, with mounted Samsung LED Smart TV.
- Custom Closets, Hunter Douglas Plantation Shutters/Blinds, Whole House Sonos System.
- Finished Basement with 9' ceilings, Mounted Sony 75" LED TV, and Wet Bar
- Heated garage with custom storage & lockers, gas line to patio. Walk to Train, The Glen, 2 Golf Courses.
- Award winning schools!