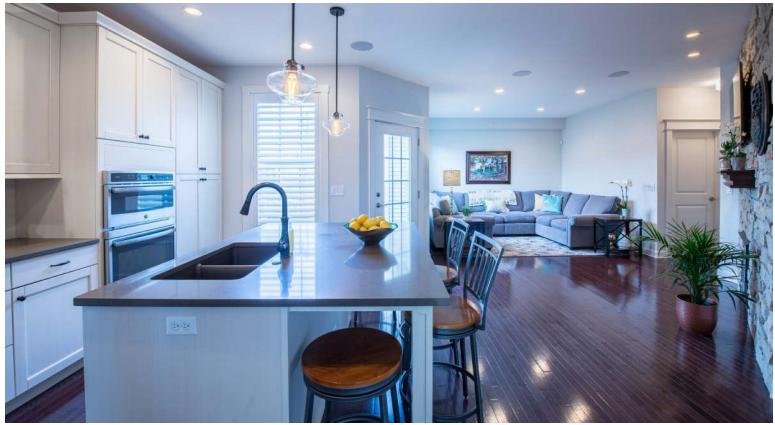

1955 DAUNTLESS DRIVE

Glenview

- If you are looking for Luxury, you have found it!
- End unit in prime location with the finest finishes and state of the art media, appliances and technology.
- Meticulous home with over 3,000 SF of finished living space and abundant storage.
- Spacious 4 bed 3.5 bath featuring Stunning 1st floor Master suite, tray ceiling, valet, 2 Walk-In closets, Master Bath with double vanity, Caesar stone counters & exquisite tile.
- White Chef's Kit with Stainless Steel high end appliances, Caesar stone & large center island.
- Beautiful wood floors and staircase.
- High ceilings, Huge windows, Stone to ceiling wall fireplace, with mounted Samsung LED Smart TV.
- Custom Closets, Hunter Douglas Plantation Shutters/Blinds, Whole House Sonos System.
- Finished Basement with 9' ceilings, Mounted Sony 75" LED TV, and Wet Bar
- Heated garage with custom storage & lockers, gas line to patio. Walk to Train, The Glen, 2 Golf Courses.
- Award winning schools!