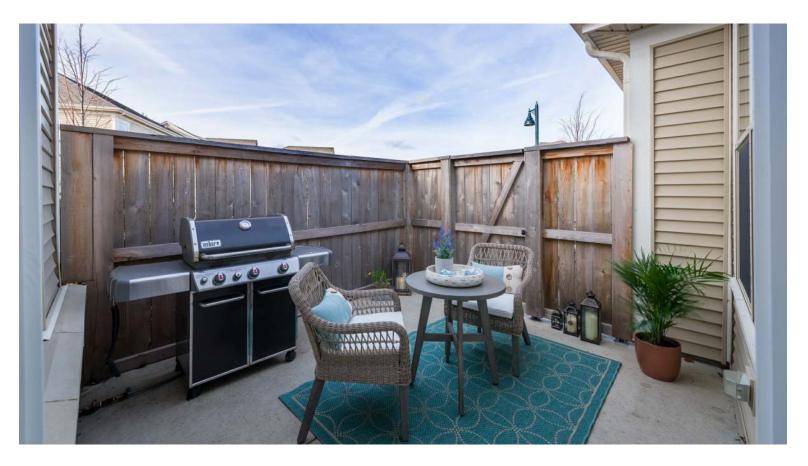

1955 DAUNTLESS DRIVE

Glenview

- If you are looking for Luxury, you have found it!
- End unit in prime location with the finest finishes and state of the art media, appliances and technology.
- Meticulous home with over 3,000 SF of finished living space and abundant storage.
- Spacious 4 bed 3.5 bath featuring Stunning 1st floor Master suite, tray ceiling, valet, 2 Walk-In closets, Master Bath with double vanity, Caesar stone counters & exquisite tile.
- White Chef's Kit with Stainless Steel high end appliances, Caesar stone & large center island.
- Beautiful wood floors and staircase.
- High ceilings, Huge windows, Stone to ceiling wall fireplace, with mounted Samsung LED Smart TV.
- Custom Closets, Hunter Douglas Plantation Shutters/Blinds, Whole House Sonos System.
- Finished Basement with 9' ceilings, Mounted Sony 75" LED TV, and Wet Bar
- Heated garage with custom storage & lockers, gas line to patio. Walk to Train, The Glen, 2 Golf Courses.
- Award winning schools!