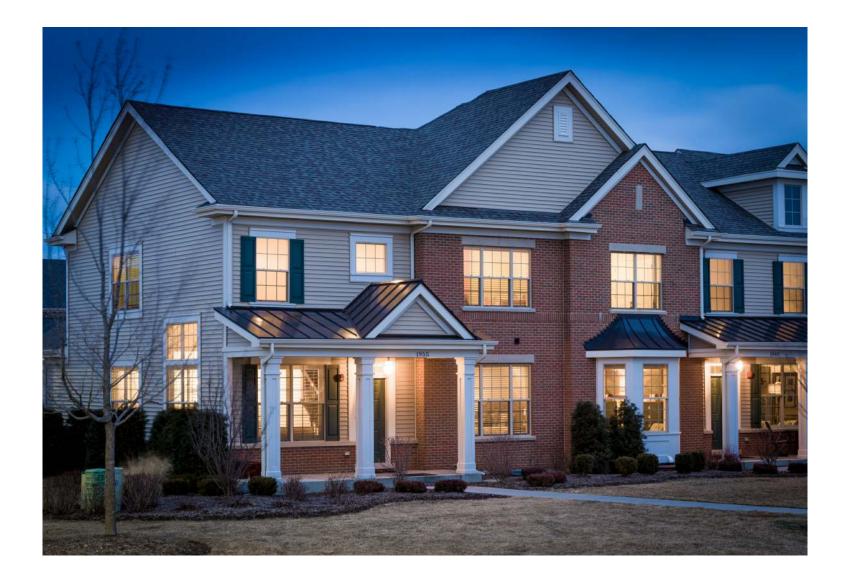

1955 DAUNTLESS DRIVE

Glenview

- If you are looking for Luxury, you have found it!
- End unit in prime location with the finest finishes and state of the art media, appliances and technology.
- Meticulous home with over 3,000 SF of finished living space and abundant storage.
- Spacious 4 bed 3.5 bath featuring Stunning 1st floor Master suite, tray ceiling, valet, 2 Walk-In closets, Master Bath with double vanity, Caesar stone counters & exquisite tile.
- White Chef's Kit with Stainless Steel high end appliances, Caesar stone & large center island.
- Beautiful wood floors and staircase.
- High ceilings, Huge windows, Stone to ceiling wall fireplace, with mounted Samsung LED Smart TV.
- Custom Closets, Hunter Douglas Plantation Shutters/Blinds, Whole House Sonos System.
- Finished Basement with 9' ceilings, Mounted Sony 75" LED TV, and Wet Bar
- Heated garage with custom storage & lockers, gas line to patio. Walk to Train, The Glen, 2 Golf Courses.
- Award winning schools!