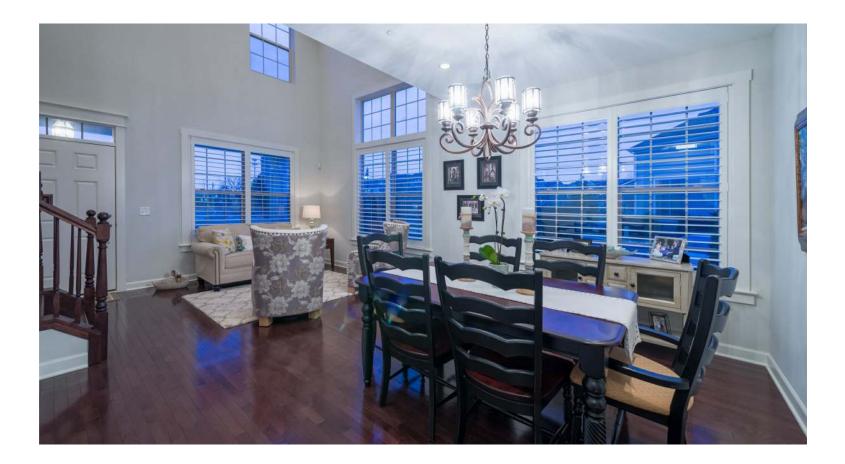

1955 DAUNTLESS DRIVE

Glenview

- If you are looking for Luxury, you have found it!
- End unit in prime location with the finest finishes and state of the art media, appliances and technology.
- Meticulous home with over 3,000 SF of finished living space and abundant storage.
- Spacious 4 bed 3.5 bath featuring Stunning 1st floor Master suite, tray ceiling, valet, 2 Walk-In closets, Master Bath with double vanity, Caesar stone counters & exquisite tile.
- White Chef's Kit with Stainless Steel high end appliances, Caesar stone & large center island.
- Beautiful wood floors and staircase.
- High ceilings, Huge windows, Stone to ceiling wall fireplace, with mounted Samsung LED Smart TV.
- Custom Closets, Hunter Douglas Plantation Shutters/Blinds, Whole House Sonos System.
- Finished Basement with 9' ceilings, Mounted Sony 75" LED TV, and Wet Bar
- Heated garage with custom storage & lockers, gas line to patio. Walk to Train, The Glen, 2 Golf Courses.
- Award winning schools!