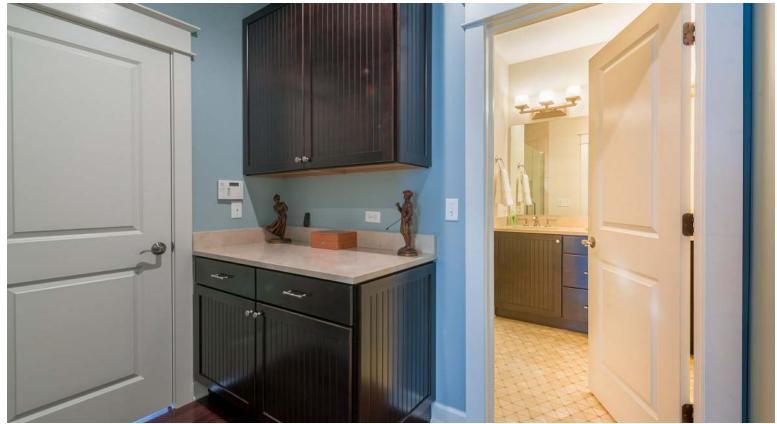

1955 DAUNTLESS DRIVE

Glenview

- If you are looking for Luxury, you have found it!
- End unit in prime location with the finest finishes and state of the art media, appliances and technology.
- Meticulous home with over 3,000 SF of finished living space and abundant storage.
- Spacious 4 bed 3.5 bath featuring Stunning 1st floor Master suite, tray ceiling, valet, 2 Walk-In closets, Master Bath with double vanity, Caesar stone counters & exquisite tile.
- White Chef's Kit with Stainless Steel high end appliances, Caesar stone & large center island.
- Beautiful wood floors and staircase.
- High ceilings, Huge windows, Stone to ceiling wall fireplace, with mounted Samsung LED Smart TV.
- Custom Closets, Hunter Douglas Plantation Shutters/Blinds, Whole House Sonos System.
- Finished Basement with 9' ceilings, Mounted Sony 75" LED TV, and Wet Bar
- Heated garage with custom storage & lockers, gas line to patio. Walk to Train, The Glen, 2 Golf Courses.
- Award winning schools!