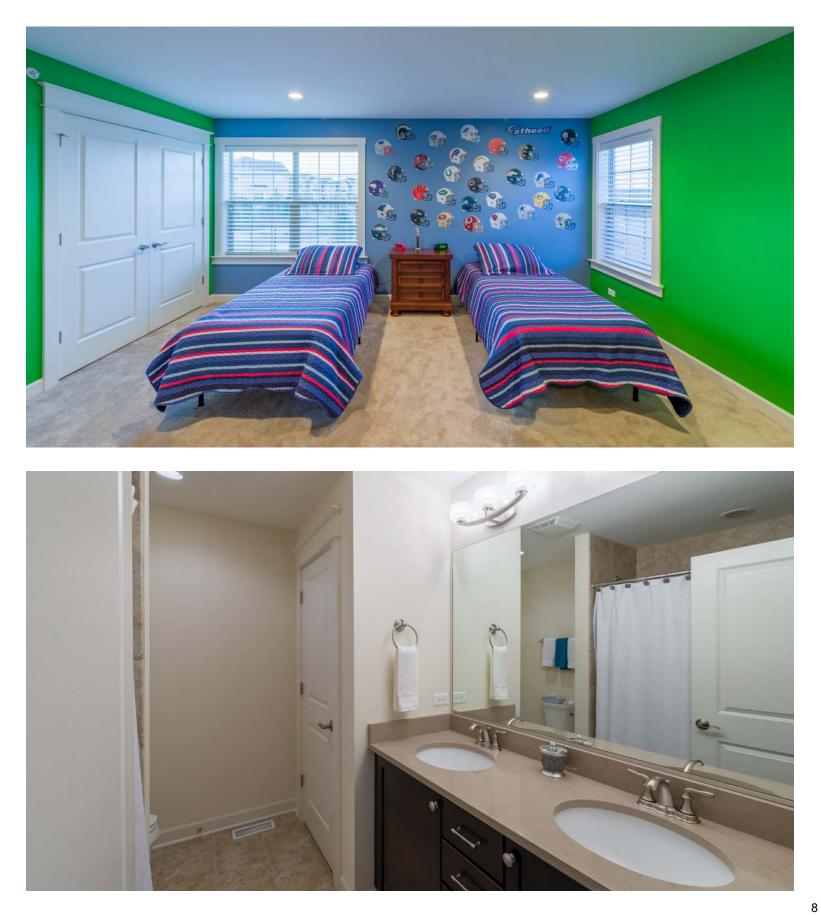

1955 DAUNTLESS DRIVE

Glenview

- If you are looking for Luxury, you have found it!
- End unit in prime location with the finest finishes and state of the art media, appliances and technology.
- Meticulous home with over 3,000 SF of finished living space and abundant storage.
- Spacious 4 bed 3.5 bath featuring Stunning 1st floor Master suite, tray ceiling, valet, 2 Walk-In closets, Master Bath with double vanity, Caesar stone counters & exquisite tile.
- White Chef's Kit with Stainless Steel high end appliances, Caesar stone & large center island.
- Beautiful wood floors and staircase.
- High ceilings, Huge windows, Stone to ceiling wall fireplace, with mounted Samsung LED Smart TV.
- Custom Closets, Hunter Douglas Plantation Shutters/Blinds, Whole House Sonos System.
- Finished Basement with 9' ceilings, Mounted Sony 75" LED TV, and Wet Bar
- Heated garage with custom storage & lockers, gas line to patio. Walk to Train, The Glen, 2 Golf Courses.
- Award winning schools!