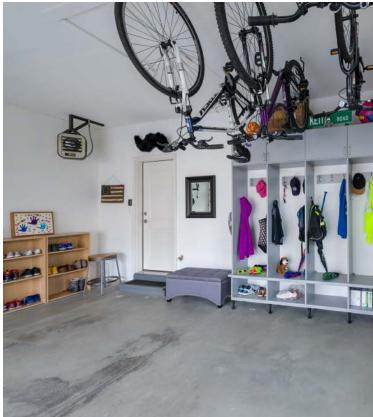

1955 DAUNTLESS DRIVE

Glenview

- If you are looking for Luxury, you have found it!
- End unit in prime location with the finest finishes and state of the art media, appliances and technology.
- Meticulous home with over 3,000 SF of finished living space and abundant storage.
- Spacious 4 bed 3.5 bath featuring Stunning 1st floor Master suite, tray ceiling, valet, 2 Walk-In closets, Master Bath with double vanity, Caesar stone counters & exquisite tile.
- White Chef's Kit with Stainless Steel high end appliances, Caesar stone & large center island.
- Beautiful wood floors and staircase.
- High ceilings, Huge windows, Stone to ceiling wall fireplace, with mounted Samsung LED Smart TV.
- Custom Closets, Hunter Douglas Plantation Shutters/Blinds, Whole House Sonos System.
- Finished Basement with 9' ceilings, Mounted Sony 75" LED TV, and Wet Bar
- Heated garage with custom storage & lockers, gas line to patio. Walk to Train, The Glen, 2 Golf Courses.
- Award winning schools!