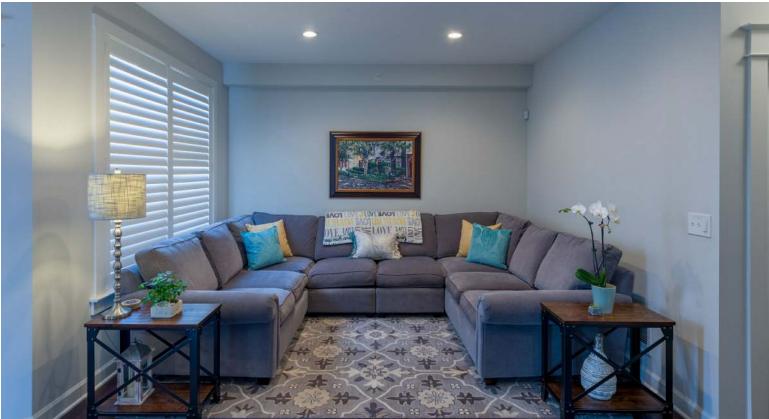

1955 DAUNTLESS DRIVE

Glenview

- If you are looking for Luxury, you have found it!
- End unit in prime location with the finest finishes and state of the art media, appliances and technology.
- Meticulous home with over 3,000 SF of finished living space and abundant storage.
- Spacious 4 bed 3.5 bath featuring Stunning 1st floor Master suite, tray ceiling, valet, 2 Walk-In closets, Master Bath with double vanity, Caesar stone counters & exquisite tile.
- White Chef's Kit with Stainless Steel high end appliances, Caesar stone & large center island.
- Beautiful wood floors and staircase.
- High ceilings, Huge windows, Stone to ceiling wall fireplace, with mounted Samsung LED Smart TV.
- Custom Closets, Hunter Douglas Plantation Shutters/Blinds, Whole House Sonos System.
- Finished Basement with 9' ceilings, Mounted Sony 75" LED TV, and Wet Bar
- Heated garage with custom storage & lockers, gas line to patio. Walk to Train, The Glen, 2 Golf Courses.
- Award winning schools!