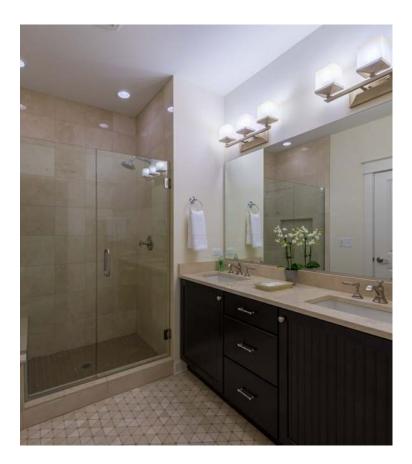

1955 DAUNTLESS DRIVE

Glenview

- If you are looking for Luxury, you have found it!
- End unit in prime location with the finest finishes and state of the art media, appliances and technology.
- Meticulous home with over 3,000 SF of finished living space and abundant storage.
- Spacious 4 bed 3.5 bath featuring Stunning 1st floor Master suite, tray ceiling, valet, 2 Walk-In closets, Master Bath with double vanity, Caesar stone counters & exquisite tile.
- White Chef's Kit with Stainless Steel high end appliances, Caesar stone & large center island.
- Beautiful wood floors and staircase.
- High ceilings, Huge windows, Stone to ceiling wall fireplace, with mounted Samsung LED Smart TV.
- Custom Closets, Hunter Douglas Plantation Shutters/Blinds, Whole House Sonos System.
- Finished Basement with 9' ceilings, Mounted Sony 75" LED TV, and Wet Bar
- Heated garage with custom storage & lockers, gas line to patio. Walk to Train, The Glen, 2 Golf Courses.
- Award winning schools!