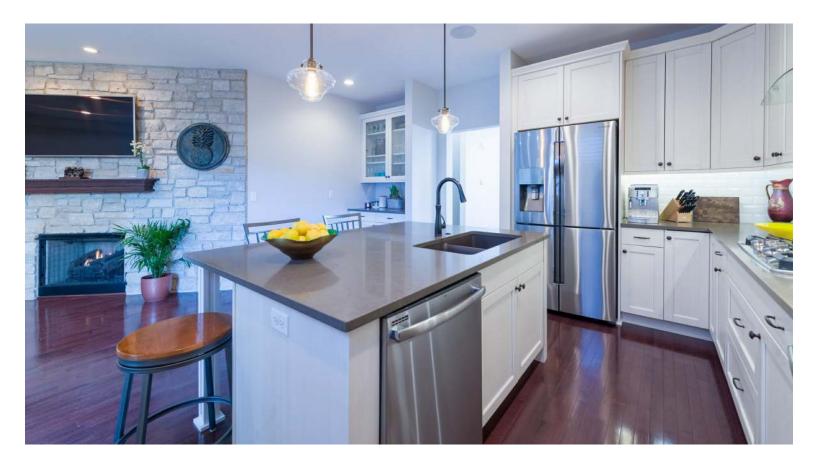

1955 DAUNTLESS DRIVE

Glenview

- If you are looking for Luxury, you have found it!
- End unit in prime location with the finest finishes and state of the art media, appliances and technology.
- Meticulous home with over 3,000 SF of finished living space and abundant storage.
- Spacious 4 bed 3.5 bath featuring Stunning 1st floor Master suite, tray ceiling, valet, 2 Walk-In closets, Master Bath with double vanity, Caesar stone counters & exquisite tile.
- White Chef's Kit with Stainless Steel high end appliances, Caesar stone & large center island.
- Beautiful wood floors and staircase.
- High ceilings, Huge windows, Stone to ceiling wall fireplace, with mounted Samsung LED Smart TV.
- Custom Closets, Hunter Douglas Plantation Shutters/Blinds, Whole House Sonos System.
- Finished Basement with 9' ceilings, Mounted Sony 75" LED TV, and Wet Bar
- Heated garage with custom storage & lockers, gas line to patio. Walk to Train, The Glen, 2 Golf Courses.
- Award winning schools!