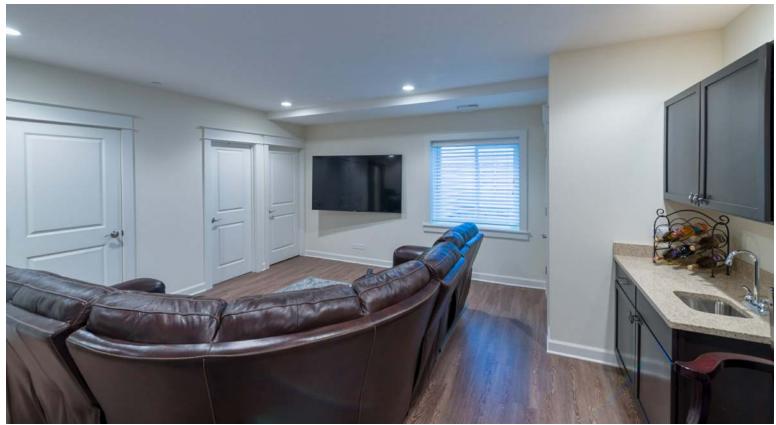

1955 DAUNTLESS DRIVE

Glenview

- If you are looking for Luxury, you have found it!
- End unit in prime location with the finest finishes and state of the art media, appliances and technology.
- Meticulous home with over 3,000 SF of finished living space and abundant storage.
- Spacious 4 bed 3.5 bath featuring Stunning 1st floor Master suite, tray ceiling, valet, 2 Walk-In closets, Master Bath with double vanity, Caesar stone counters & exquisite tile.
- White Chef's Kit with Stainless Steel high end appliances, Caesar stone & large center island.
- Beautiful wood floors and staircase.
- High ceilings, Huge windows, Stone to ceiling wall fireplace, with mounted Samsung LED Smart TV.
- Custom Closets, Hunter Douglas Plantation Shutters/Blinds, Whole House Sonos System.
- Finished Basement with 9' ceilings, Mounted Sony 75" LED TV, and Wet Bar
- Heated garage with custom storage & lockers, gas line to patio. Walk to Train, The Glen, 2 Golf Courses.
- Award winning schools!