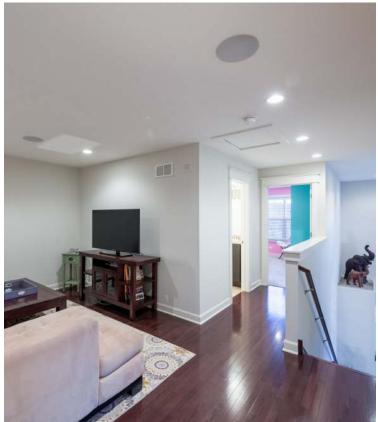

1955 DAUNTLESS DRIVE

Glenview

- If you are looking for Luxury, you have found it!
- End unit in prime location with the finest finishes and state of the art media, appliances and technology.
- Meticulous home with over 3,000 SF of finished living space and abundant storage.
- Spacious 4 bed 3.5 bath featuring Stunning 1st floor Master suite, tray ceiling, valet, 2 Walk-In closets, Master Bath with double vanity, Caesar stone counters & exquisite tile.
- White Chef's Kit with Stainless Steel high end appliances, Caesar stone & large center island.
- Beautiful wood floors and staircase.
- High ceilings, Huge windows, Stone to ceiling wall fireplace, with mounted Samsung LED Smart TV.
- Custom Closets, Hunter Douglas Plantation Shutters/Blinds, Whole House Sonos System.
- Finished Basement with 9' ceilings, Mounted Sony 75" LED TV, and Wet Bar
- Heated garage with custom storage & lockers, gas line to patio. Walk to Train, The Glen, 2 Golf Courses.
- Award winning schools!