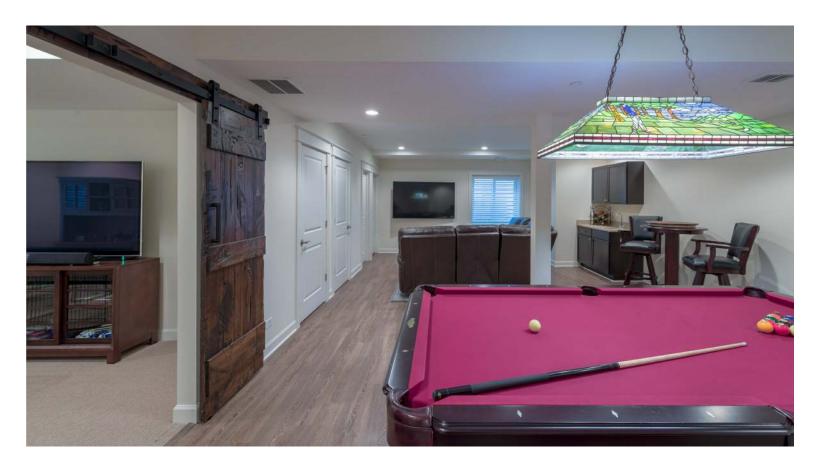

1955 DAUNTLESS DRIVE

Glenview

- If you are looking for Luxury, you have found it!
- End unit in prime location with the finest finishes and state of the art media, appliances and technology.
- Meticulous home with over 3,000 SF of finished living space and abundant storage.
- Spacious 4 bed 3.5 bath featuring Stunning 1st floor Master suite, tray ceiling, valet, 2 Walk-In closets, Master Bath with double vanity, Caesar stone counters & exquisite tile.
- White Chef's Kit with Stainless Steel high end appliances, Caesar stone & large center island.
- Beautiful wood floors and staircase.
- High ceilings, Huge windows, Stone to ceiling wall fireplace, with mounted Samsung LED Smart TV.
- Custom Closets, Hunter Douglas Plantation Shutters/Blinds, Whole House Sonos System.
- Finished Basement with 9' ceilings, Mounted Sony 75" LED TV, and Wet Bar
- Heated garage with custom storage & lockers, gas line to patio. Walk to Train, The Glen, 2 Golf Courses.
- Award winning schools!