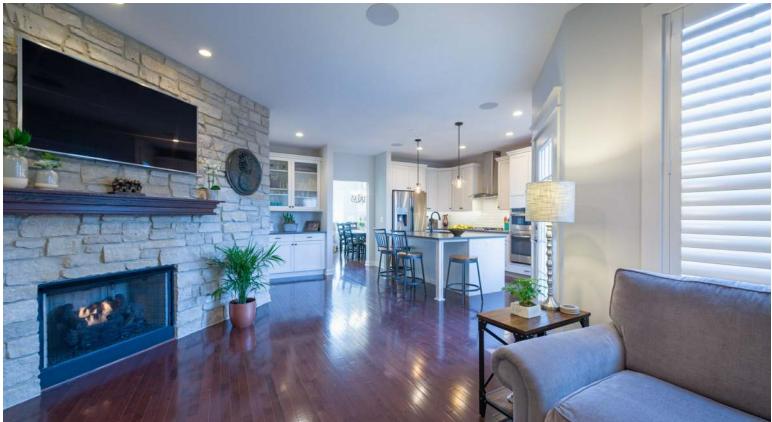

1955 DAUNTLESS DRIVE

Glenview

- If you are looking for Luxury, you have found it!
- End unit in prime location with the finest finishes and state of the art media, appliances and technology.
- Meticulous home with over 3,000 SF of finished living space and abundant storage.
- Spacious 4 bed 3.5 bath featuring Stunning 1st floor Master suite, tray ceiling, valet, 2 Walk-In closets, Master Bath with double vanity, Caesar stone counters & exquisite tile.
- White Chef's Kit with Stainless Steel high end appliances, Caesar stone & large center island.
- Beautiful wood floors and staircase.
- High ceilings, Huge windows, Stone to ceiling wall fireplace, with mounted Samsung LED Smart TV.
- Custom Closets, Hunter Douglas Plantation Shutters/Blinds, Whole House Sonos System.
- Finished Basement with 9' ceilings, Mounted Sony 75" LED TV, and Wet Bar
- Heated garage with custom storage & lockers, gas line to patio. Walk to Train, The Glen, 2 Golf Courses.
- Award winning schools!