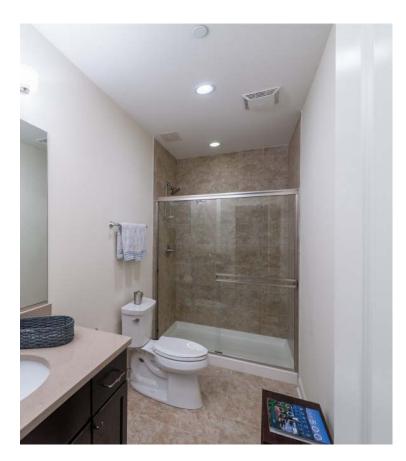

1955 DAUNTLESS DRIVE

Glenview

- If you are looking for Luxury, you have found it!
- End unit in prime location with the finest finishes and state of the art media, appliances and technology.
- Meticulous home with over 3,000 SF of finished living space and abundant storage.
- Spacious 4 bed 3.5 bath featuring Stunning 1st floor Master suite, tray ceiling, valet, 2 Walk-In closets, Master Bath with double vanity, Caesar stone counters & exquisite tile.
- White Chef's Kit with Stainless Steel high end appliances, Caesar stone & large center island.
- Beautiful wood floors and staircase.
- High ceilings, Huge windows, Stone to ceiling wall fireplace, with mounted Samsung LED Smart TV.
- Custom Closets, Hunter Douglas Plantation Shutters/Blinds, Whole House Sonos System.
- Finished Basement with 9' ceilings, Mounted Sony 75" LED TV, and Wet Bar
- Heated garage with custom storage & lockers, gas line to patio. Walk to Train, The Glen, 2 Golf Courses.
- Award winning schools!