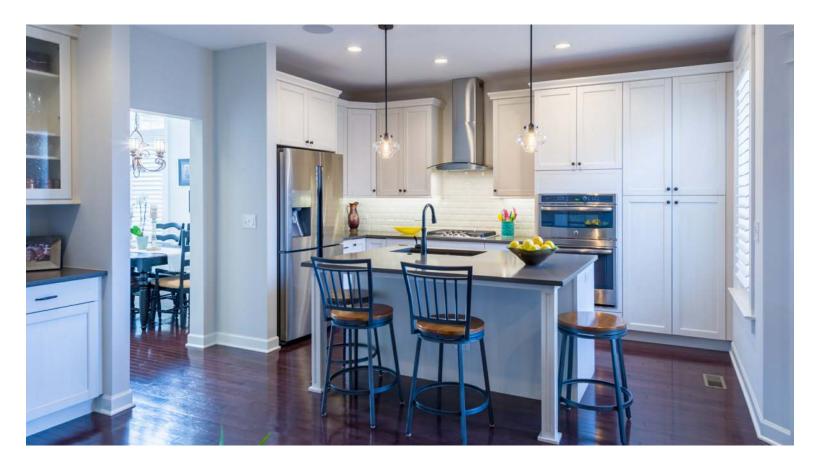

1955 DAUNTLESS DRIVE

Glenview

- If you are looking for Luxury, you have found it!
- End unit in prime location with the finest finishes and state of the art media, appliances and technology.
- Meticulous home with over 3,000 SF of finished living space and abundant storage.
- Spacious 4 bed 3.5 bath featuring Stunning 1st floor Master suite, tray ceiling, valet, 2 Walk-In closets, Master Bath with double vanity, Caesar stone counters & exquisite tile.
- White Chef's Kit with Stainless Steel high end appliances, Caesar stone & large center island.
- Beautiful wood floors and staircase.
- High ceilings, Huge windows, Stone to ceiling wall fireplace, with mounted Samsung LED Smart TV.
- Custom Closets, Hunter Douglas Plantation Shutters/Blinds, Whole House Sonos System.
- Finished Basement with 9' ceilings, Mounted Sony 75" LED TV, and Wet Bar
- Heated garage with custom storage & lockers, gas line to patio. Walk to Train, The Glen, 2 Golf Courses.
- Award winning schools!