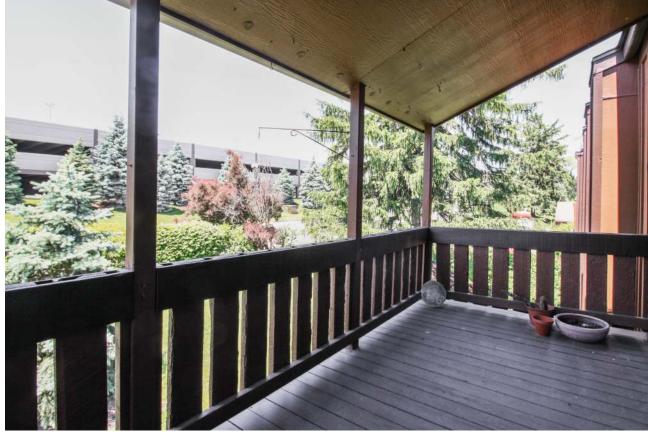

## ARBOR 40 @ ITS BEST!

2nd floor unit in the 65 building with great western exposure. 1,238 sq ft condo with huge living room with a fireplace & slider to secluded deck. Updated eat-in kitchen with granite counters, (new) custom cabinetry & stainless appliances. Dining room is off the kitchen and has a slider to the deck. Master suite with a private bath and walk in closet. Two spacious bedrooms and two updated bathrooms. Secluded, covered deck with western and northern exposure. The complex has a community (newly redone) pool. Unit has additional storage and separate garage. Great location along the salt creek trail, across from Drury Lane and one block from Oak Brook mall, shops, bars & restaurants (Gibson's, J Alexander's, Wildfire, Club House and many more). Great condo, in a great location with low taxes!