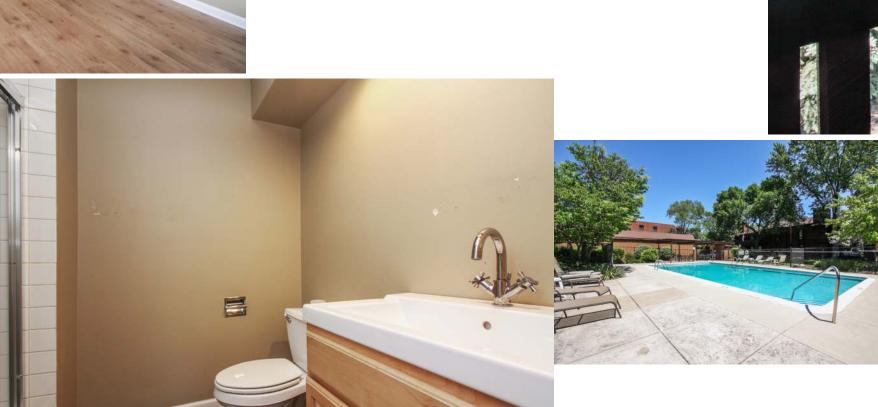

## ARBOR 40 @ ITS BEST!

2nd floor unit in the 65 building with great western exposure. 1,238 sq ft condo with huge living room with a fireplace & slider to secluded deck. Updated eat-in kitchen with granite counters, (new) custom cabinetry & stainless appliances. Dining room is off the kitchen and has a slider to the deck. Master suite with a private bath and walk in closet. Two spacious bedrooms and two updated bathrooms. Secluded, covered deck with western and northern exposure. The complex has a community (newly redone) pool. Unit has additional storage and separate garage. Great location along the salt creek trail, across from Drury Lane and one block from Oak Brook mall, shops, bars & restaurants (Gibson's, J Alexander's, Wildfire, Club House and many more). Great condo, in a great location with low taxes!