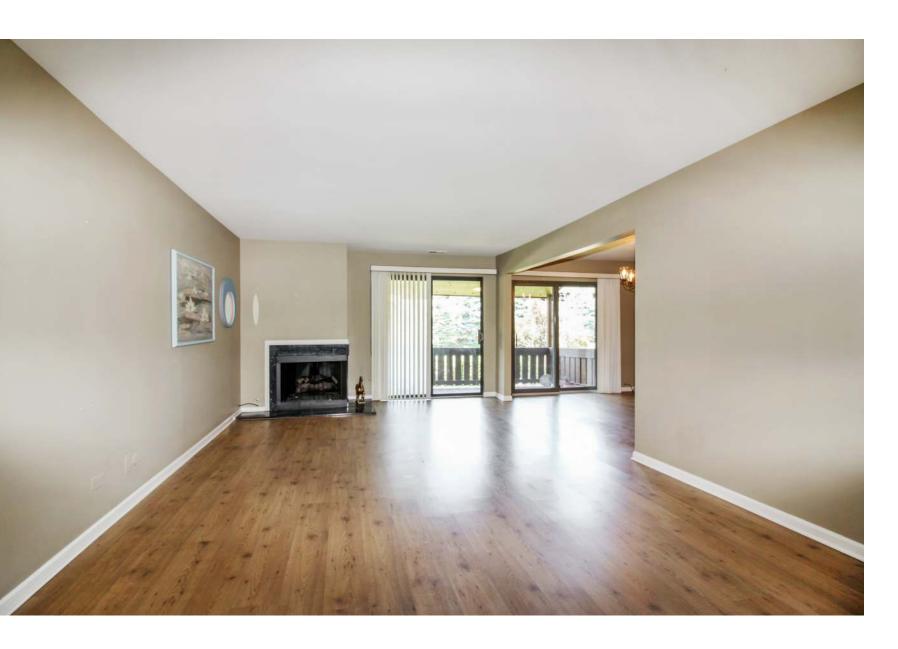

## ARBOR 40 @ ITS BEST!

2nd floor unit in the 65 building with great western exposure. 1,238 sq ft condo with huge living room with a fireplace & slider to secluded deck. Updated eat-in kitchen with granite counters, (new) custom cabinetry & stainless appliances. Dining room is off the kitchen and has a slider to the deck. Master suite with a private bath and walk in closet. Two spacious bedrooms and two updated bathrooms. Secluded, covered deck with western and northern exposure. The complex has a community (newly redone) pool. Unit has additional storage and separate garage. Great location along the salt creek trail, across from Drury Lane and one block from Oak Brook mall, shops, bars & restaurants (Gibson's, J Alexander's, Wildfire, Club House and many more). Great condo, in a great location with low taxes!