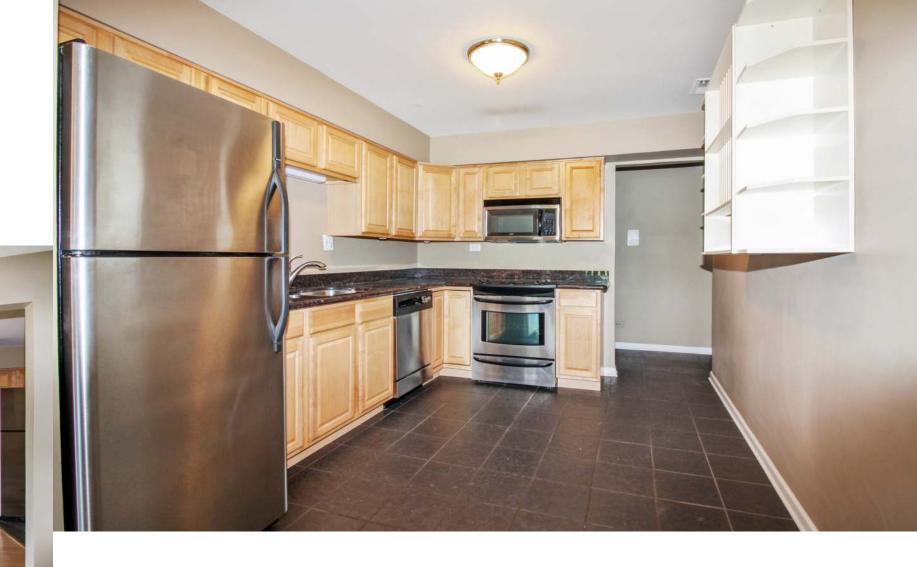

## ARBOR 40 @ ITS BEST!

2nd floor unit in the 65 building with great western exposure. 1,238 sq ft condo with huge living room with a fireplace & slider to secluded deck. Updated eat-in kitchen with granite counters, (new) custom cabinetry & stainless appliances. Dining room is off the kitchen and has a slider to the deck. Master suite with a private bath and walk in closet. Two spacious bedrooms and two updated bathrooms. Secluded, covered deck with western and northern exposure. The complex has a community (newly redone) pool. Unit has additional storage and separate garage. Great location along the salt creek trail, across from Drury Lane and one block from Oak Brook mall, shops, bars & restaurants (Gibson's, J Alexander's, Wildfire, Club House and many more). Great condo, in a great location with low taxes!