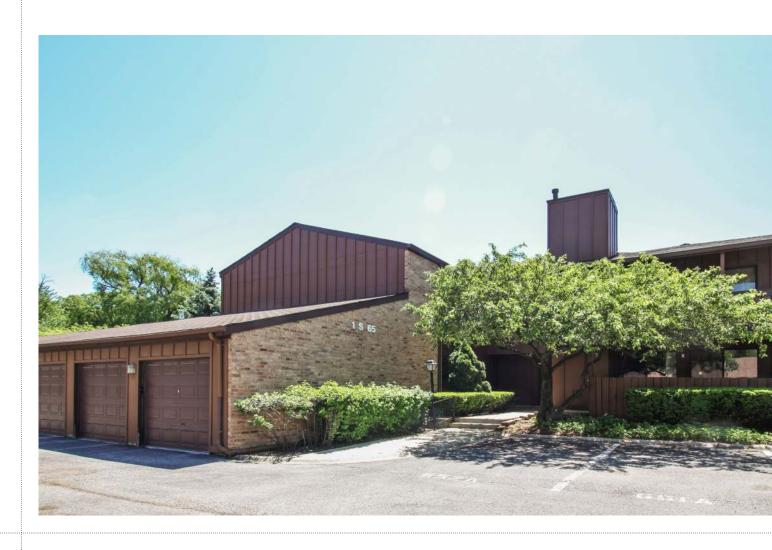

## 1S065 SPRING ROAD 2C, OAKBROOK TERRACE

PREPARED BY THE SCHILLER TEAM

## ARBOR 40 @ ITS BEST!

2nd floor unit in the 65 building with great western exposure. 1,238 sq ft condo with huge living room with a fireplace & slider to secluded deck. Updated eat-in kitchen with granite counters, (new) custom cabinetry & stainless appliances. Dining room is off the kitchen and has a slider to the deck. Master suite with a private bath and walk in closet. Two spacious bedrooms and two updated bathrooms. Secluded, covered deck with western and northern exposure. The complex has a community (newly redone) pool. Unit has additional storage and separate garage. Great location along the salt creek trail, across from Drury Lane and one block from Oak Brook mall, shops, bars & restaurants (Gibson's, J Alexander's, Wildfire, Club House and many more). Great condo, in a great location with low taxes!