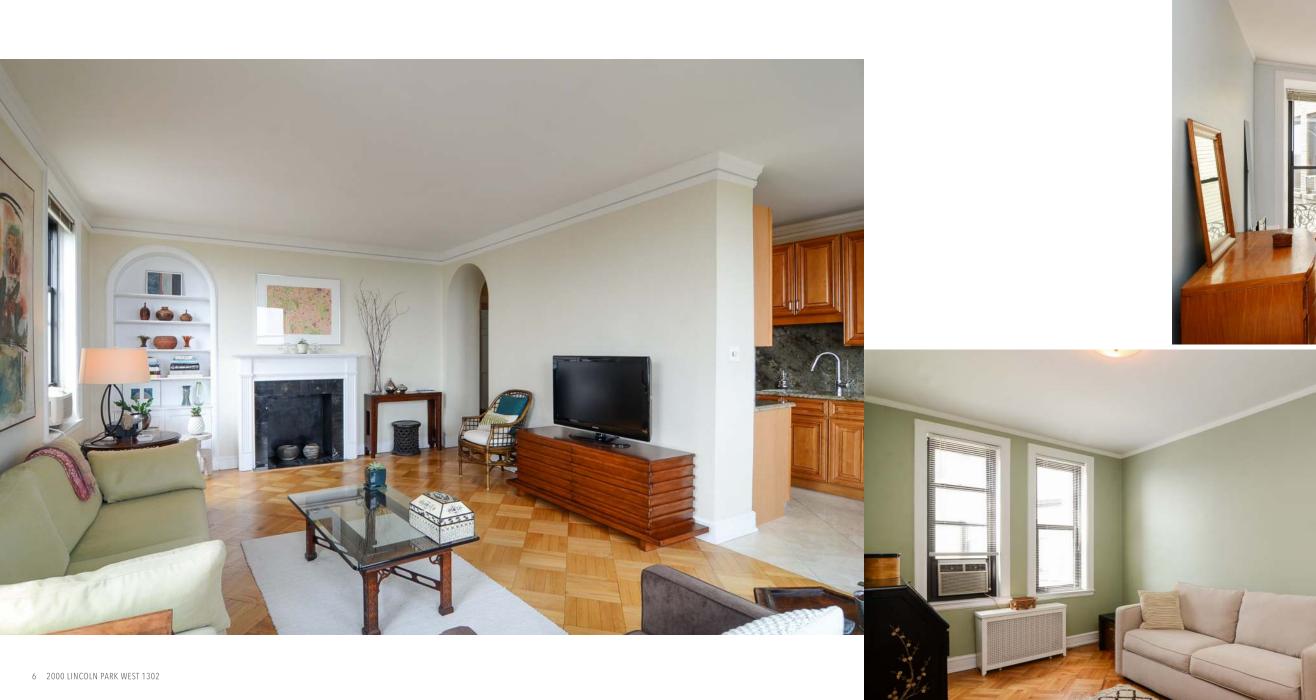

## SPECTACULAR VIEWS IN A SPECTACULAR LOCATION!

- Rarely available high floor unit in unique historical building.
- Across from Lincoln Park with panoramic views of city and park
- Beautifully maintained.
- Entry foyer leads into livingroom with decorative fireplace, built ins and archways.
- Open kitchen with granite and stainless with adjacent, separate dining room.
- Archway leads you to a 2nd bedroom and bath and further on to a Master that is ensuite.
- All rooms have beautiful views of city and park.
- Ample closet space and storage throughout. Beautiful wood parquet floors throughout.
- Amazing location across from Lincoln Park Zoo, Starbucks around the corner along with restaurants, farmers market nightlife. Famous RJ Grunts in the building.
- All that East Lincoln living has to offer.
- Huge 360 degree roof top deck recently rehabbed.
- Full amenity building. 24 hour doorperson, on site engineers/manager, exercise room, bike room.
- Lobby is gorgeous.
- A remarkable unit in a very special historically significant Chicago building!

2 BEDROOM 2 BATH TAXES: \$5211.67

ASSESSMENTS: \$808

4 2000 LINCOLN PARK WEST 1302 2000 LINCOLN PARK WEST 1302 5

8 2000 LINCOLN PARK WEST 1302 2000 LINCOLN PARK WEST 1302 9

R.J. Grunts 2056 NORTH LINCOLN PARK WEST, 0.0 MI