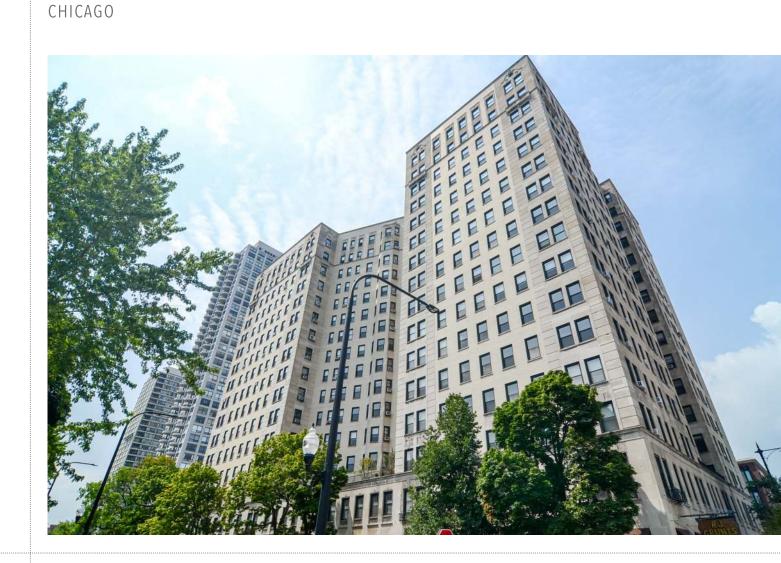

## 2000 LINCOLN PARK WEST 1302

## SPECTACULAR VIEWS IN A SPECTACULAR LOCATION!

- Rarely available high floor unit in unique historical building.
- Across from Lincoln Park with panoramic views of city and park
- Beautifully maintained.
- Entry foyer leads into livingroom with decorative fireplace, built ins and archways.
- Open kitchen with granite and stainless with adjacent, separate dining room.
- Archway leads you to a 2nd bedroom and bath and further on to a Master that is ensuite.
- All rooms have beautiful views of city and park.
- Ample closet space and storage throughout. Beautiful wood parquet floors throughout.
- Amazing location across from Lincoln Park Zoo, Starbucks around the corner along with restaurants, farmers market nightlife. Famous RJ Grunts in the building.
- All that East Lincoln living has to offer.
- Huge 360 degree roof top deck recently rehabbed.
- Full amenity building. 24 hour doorperson, on site engineers/manager, exercise room, bike room.
- Lobby is gorgeous.
- A remarkable unit in a very special historically significant Chicago building!