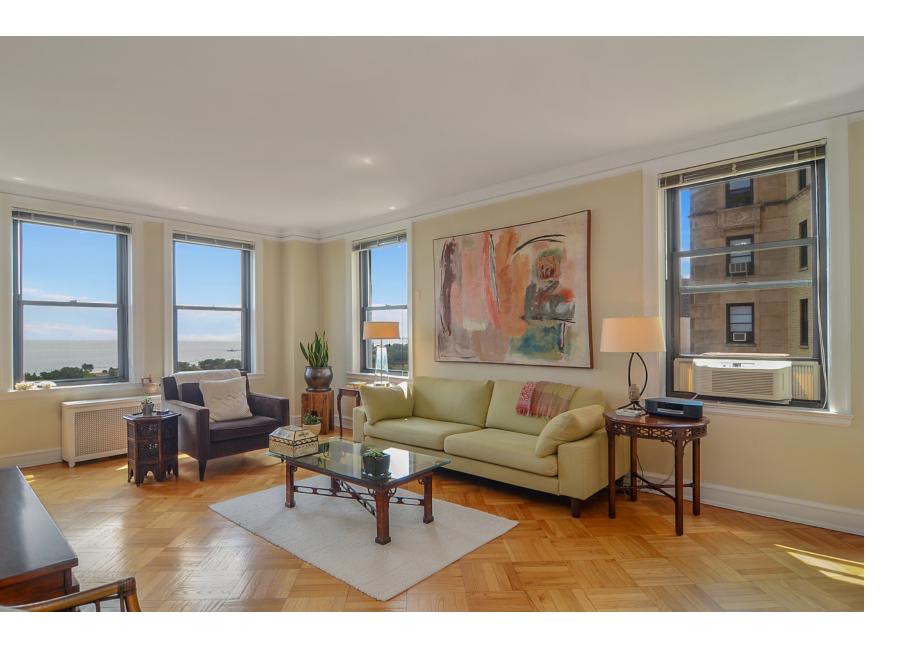

## SPECTACULAR VIEWS IN A SPECTACULAR LOCATION!

- Rarely available high floor unit in unique historical building.
- Across from Lincoln Park with panoramic views of city and park
- Beautifully maintained.
- Entry foyer leads into livingroom with decorative fireplace, built ins and archways.
- Open kitchen with granite and stainless with adjacent, separate dining room.
- Archway leads you to a 2nd bedroom and bath and further on to a Master that is ensuite.
- All rooms have beautiful views of city and park.
- Ample closet space and storage throughout. Beautiful wood parquet floors throughout.
- Amazing location across from Lincoln Park Zoo, Starbucks around the corner along with restaurants, farmers market nightlife. Famous RJ Grunts in the building.
- All that East Lincoln living has to offer.
- Huge 360 degree roof top deck recently rehabbed.
- Full amenity building. 24 hour doorperson, on site engineers/manager, exercise room, bike room.
- Lobby is gorgeous.
- A remarkable unit in a very special historically significant Chicago building!

2 BEDROOM 2 BATH TAXES: \$5211.67

ASSESSMENTS: \$808

4 2000 LINCOLN PARK WEST 1302 2000 LINCOLN PARK WEST 1302 5

8 2000 LINCOLN PARK WEST 1302 2000 LINCOLN PARK WEST 1302 9

R.J. Grunts 2056 NORTH LINCOLN PARK WEST, 0.0 MI