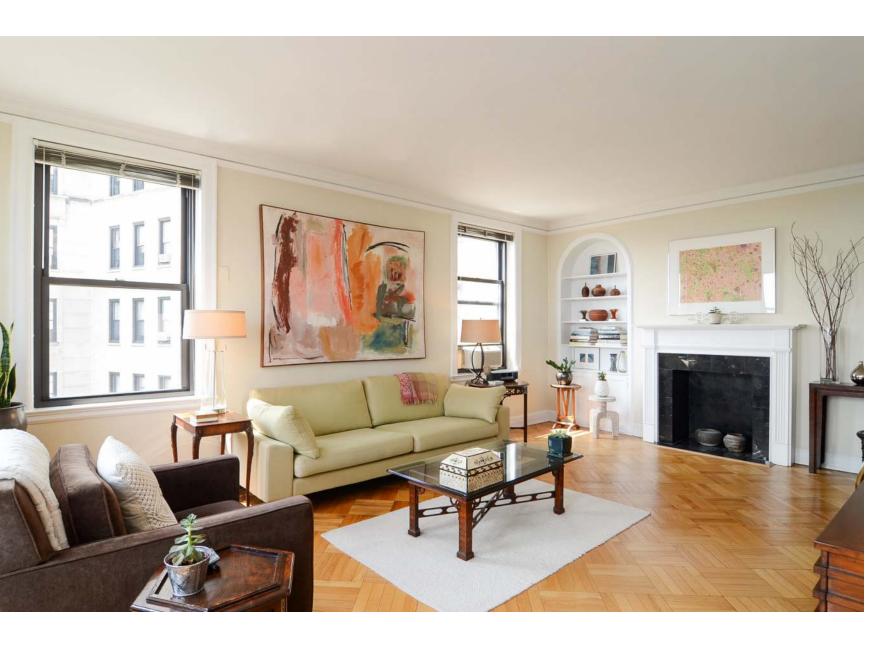

## SPECTACULAR VIEWS IN A SPECTACULAR LOCATION!

- Rarely available high floor unit in unique historical building.
- Across from Lincoln Park with panoramic views of city and park
- Beautifully maintained.
- Entry foyer leads into livingroom with decorative fireplace, built ins and archways.
- Open kitchen with granite and stainless with adjacent, separate dining room.
- Archway leads you to a 2nd bedroom and bath and further on to a Master that is ensuite.
- All rooms have beautiful views of city and park.
- Ample closet space and storage throughout. Beautiful wood parquet floors throughout.
- Amazing location across from Lincoln Park Zoo, Starbucks around the corner along with restaurants, farmers market nightlife. Famous RJ Grunts in the building.
- All that East Lincoln living has to offer.
- Huge 360 degree roof top deck recently rehabbed.
- Full amenity building. 24 hour doorperson, on site engineers/manager, exercise room, bike room.
- Lobby is gorgeous.
- A remarkable unit in a very special historically significant Chicago building!

2 BEDROOM 2 BATH TAXES: \$5211.67

ASSESSMENTS: \$808

4 2000 LINCOLN PARK WEST 1302 2000 LINCOLN PARK WEST 1302 5

8 2000 LINCOLN PARK WEST 1302 2000 LINCOLN PARK WEST 1302 9

R.J. Grunts 2056 NORTH LINCOLN PARK WEST, 0.0 MI