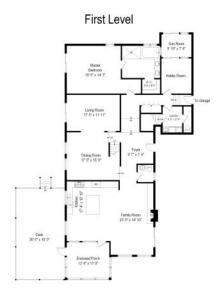

## BEAUTIFUL HOME ON 5 ACRES!

Amazing value! Beautiful home on 5 acres and accessed by a private road. This unique home features new exterior stain and beautiful landscape views from every window. Many upgrades inc. updated kitchen with hickory cabinets, large center island, corian counters & stainless steel appliances, open to family room and features large stone fireplace and new deck (2016). Formal living & dining area with vaulted ceilings. Hardwood floors throughout main level, all windows replaced (2005). Primary bedroom suite remodel (2013) features bamboo floors & complete renovation to primary bathroom inc. heated floor, frame-less glass shower, spa tub, dual vanity with granite counters & walk in closet. All bedrooms are good sizes with plenty of closet space. Finished lower level features wood effect vinyl planks, updated lighting & so much storage. 4 car garage with 2 car heated section. New well pump (Dec 2019). Close to forest preserves, walking & bike paths, great schools, area amenities shopping & dining.