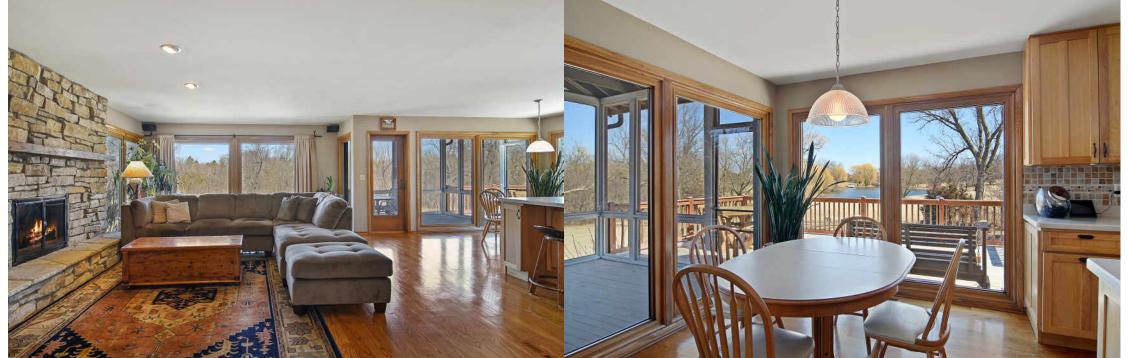

## BEAUTIFUL HOME ON 5 ACRES!

Amazing value! Beautiful home on 5 acres and accessed by a private road. This unique home features new exterior stain and beautiful landscape views from every window. Many upgrades inc. updated kitchen with hickory cabinets, large center island, corian counters & stainless steel appliances, open to family room and features large stone fireplace and new deck (2016). Formal living & dining area with vaulted ceilings. Hardwood floors throughout main level, all windows replaced (2005). Primary bedroom suite remodel (2013) features bamboo floors & complete renovation to primary bathroom inc. heated floor, frame-less glass shower, spa tub, dual vanity with granite counters & walk in closet. All bedrooms are good sizes with plenty of closet space. Finished lower level features wood effect vinyl planks, updated lighting & so much storage. 4 car garage with 2 car heated section. New well pump (Dec 2019). Close to forest preserves, walking & bike paths, great schools, area amenities shopping & dining.