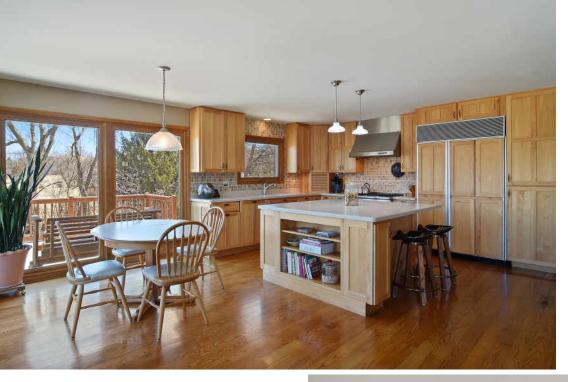

## BEAUTIFUL HOME ON 5 ACRES!

Amazing value! Beautiful home on 5 acres and accessed by a private road. This unique home features new exterior stain and beautiful landscape views from every window. Many upgrades inc. updated kitchen with hickory cabinets, large center island, corian counters & stainless steel appliances, open to family room and features large stone fireplace and new deck (2016). Formal living & dining area with vaulted ceilings. Hardwood floors throughout main level, all windows replaced (2005). Primary bedroom suite remodel (2013) features bamboo floors & complete renovation to primary bathroom inc. heated floor, frame-less glass shower, spa tub, dual vanity with granite counters & walk in closet. All bedrooms are good sizes with plenty of closet space. Finished lower level features wood effect vinyl planks, updated lighting & so much storage. 4 car garage with 2 car heated section. New well pump (Dec 2019). Close to forest preserves, walking & bike paths, great schools, area amenities shopping & dining.