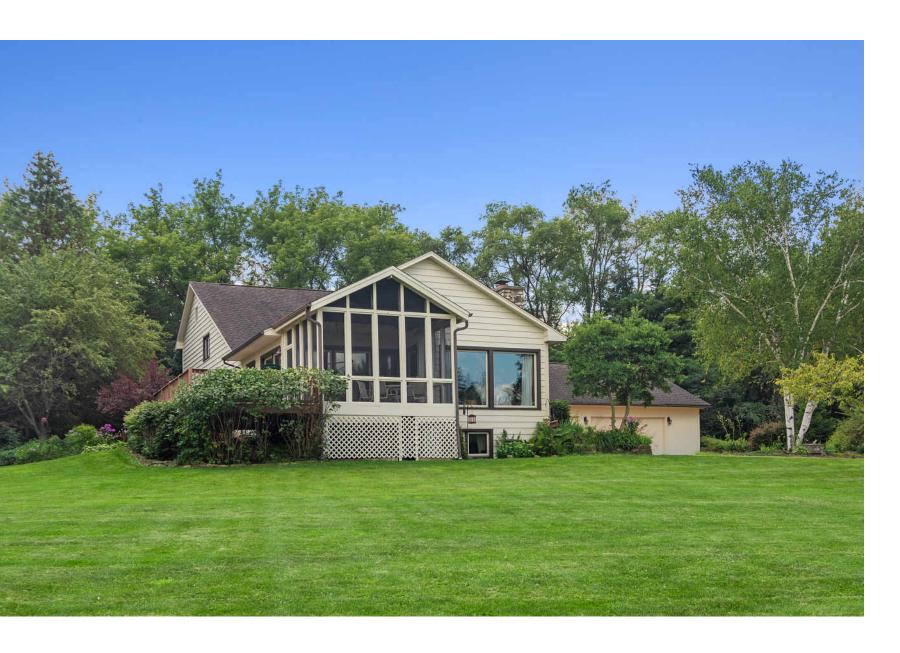

## BEAUTIFUL HOME ON 5 ACRES!

Amazing value! Beautiful home on 5 acres and accessed by a private road. This unique home features new exterior stain and beautiful landscape views from every window. Many upgrades inc. updated kitchen with hickory cabinets, large center island, corian counters & stainless steel appliances, open to family room and features large stone fireplace and new deck (2016). Formal living & dining area with vaulted ceilings. Hardwood floors throughout main level, all windows replaced (2005). Primary bedroom suite remodel (2013) features bamboo floors & complete renovation to primary bathroom inc. heated floor, frame-less glass shower, spa tub, dual vanity with granite counters & walk in closet. All bedrooms are good sizes with plenty of closet space. Finished lower level features wood effect vinyl planks, updated lighting & so much storage. 4 car garage with 2 car heated section. New well pump (Dec 2019). Close to forest preserves, walking & bike paths, great schools, area amenities shopping & dining.