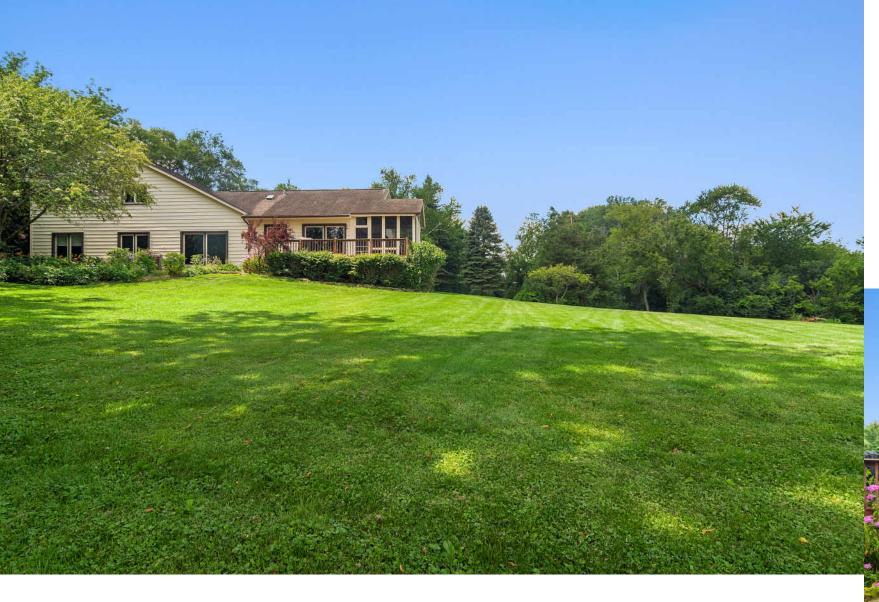

## BEAUTIFUL HOME ON 5 ACRES!

Amazing value! Beautiful home on 5 acres and accessed by a private road. This unique home features new exterior stain and beautiful landscape views from every window. Many upgrades inc. updated kitchen with hickory cabinets, large center island, corian counters & stainless steel appliances, open to family room and features large stone fireplace and new deck (2016). Formal living & dining area with vaulted ceilings. Hardwood floors throughout main level, all windows replaced (2005). Primary bedroom suite remodel (2013) features bamboo floors & complete renovation to primary bathroom inc. heated floor, frame-less glass shower, spa tub, dual vanity with granite counters & walk in closet. All bedrooms are good sizes with plenty of closet space. Finished lower level features wood effect vinyl planks, updated lighting & so much storage. 4 car garage with 2 car heated section. New well pump (Dec 2019). Close to forest preserves, walking & bike paths, great schools, area amenities shopping & dining.