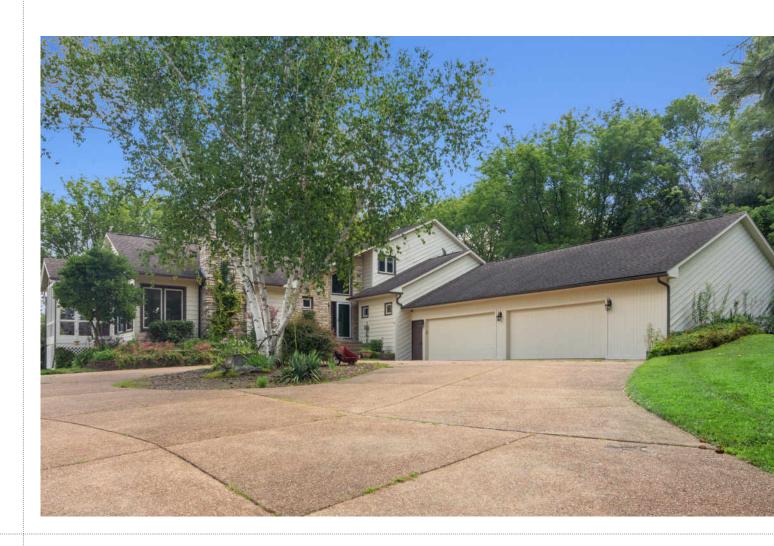

## BEAUTIFUL HOME ON 5 ACRES!

Amazing value! Beautiful home on 5 acres and accessed by a private road. This unique home features new exterior stain and beautiful landscape views from every window. Many upgrades inc. updated kitchen with hickory cabinets, large center island, corian counters & stainless steel appliances, open to family room and features large stone fireplace and new deck (2016). Formal living & dining area with vaulted ceilings. Hardwood floors throughout main level, all windows replaced (2005). Primary bedroom suite remodel (2013) features bamboo floors & complete renovation to primary bathroom inc. heated floor, frame-less glass shower, spa tub, dual vanity with granite counters & walk in closet. All bedrooms are good sizes with plenty of closet space. Finished lower level features wood effect vinyl planks, updated lighting & so much storage. 4 car garage with 2 car heated section. New well pump (Dec 2019). Close to forest preserves, walking & bike paths, great schools, area amenities shopping & dining.