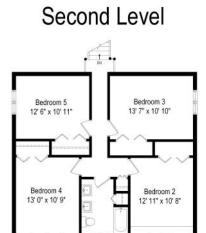

## BEAUTIFUL HOME ON 5 ACRES!

Amazing value! Beautiful home on 5 acres and accessed by a private road. This unique home features new exterior stain and beautiful landscape views from every window. Many upgrades inc. updated kitchen with hickory cabinets, large center island, corian counters & stainless steel appliances, open to family room and features large stone fireplace and new deck (2016). Formal living & dining area with vaulted ceilings. Hardwood floors throughout main level, all windows replaced (2005). Primary bedroom suite remodel (2013) features bamboo floors & complete renovation to primary bathroom inc. heated floor, frame-less glass shower, spa tub, dual vanity with granite counters & walk in closet. All bedrooms are good sizes with plenty of closet space. Finished lower level features wood effect vinyl planks, updated lighting & so much storage. 4 car garage with 2 car heated section. New well pump (Dec 2019). Close to forest preserves, walking & bike paths, great schools, area amenities shopping & dining.