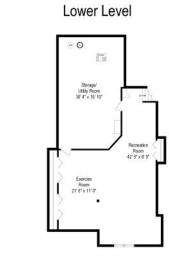

## BEAUTIFUL HOME ON 5 ACRES!

Amazing value! Beautiful home on 5 acres and accessed by a private road. This unique home features new exterior stain and beautiful landscape views from every window. Many upgrades inc. updated kitchen with hickory cabinets, large center island, corian counters & stainless steel appliances, open to family room and features large stone fireplace and new deck (2016). Formal living & dining area with vaulted ceilings. Hardwood floors throughout main level, all windows replaced (2005). Primary bedroom suite remodel (2013) features bamboo floors & complete renovation to primary bathroom inc. heated floor, frame-less glass shower, spa tub, dual vanity with granite counters & walk in closet. All bedrooms are good sizes with plenty of closet space. Finished lower level features wood effect vinyl planks, updated lighting & so much storage. 4 car garage with 2 car heated section. New well pump (Dec 2019). Close to forest preserves, walking & bike paths, great schools, area amenities shopping & dining.