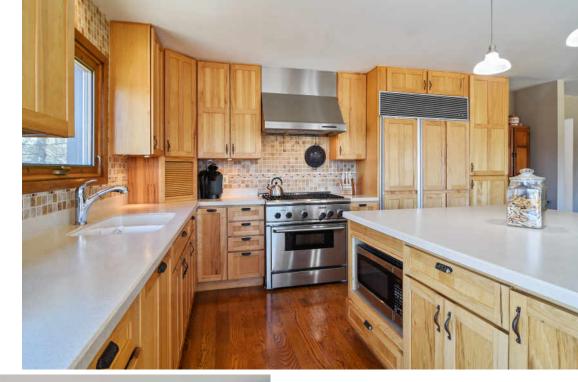

## BEAUTIFUL HOME ON 5 ACRES!

Amazing value! Beautiful home on 5 acres and accessed by a private road. This unique home features new exterior stain and beautiful landscape views from every window. Many upgrades inc. updated kitchen with hickory cabinets, large center island, corian counters & stainless steel appliances, open to family room and features large stone fireplace and new deck (2016). Formal living & dining area with vaulted ceilings. Hardwood floors throughout main level, all windows replaced (2005). Primary bedroom suite remodel (2013) features bamboo floors & complete renovation to primary bathroom inc. heated floor, frame-less glass shower, spa tub, dual vanity with granite counters & walk in closet. All bedrooms are good sizes with plenty of closet space. Finished lower level features wood effect vinyl planks, updated lighting & so much storage. 4 car garage with 2 car heated section. New well pump (Dec 2019). Close to forest preserves, walking & bike paths, great schools, area amenities shopping & dining.