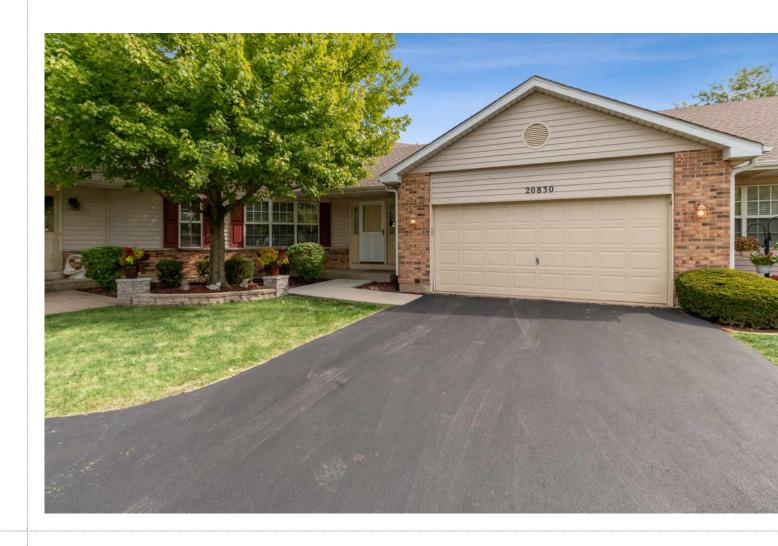

## 20830 W HICKORY COURT

PLAINFIELD

WELCOME TO RELAX & ENJOY, THIS 55+ COMMUNITY OFFERS ALL OF THAT PLUS THIS UPDATED RANCH TOWNHOME. THE SPACIOUS LIVING RM HAS A VAULTED CEILING, FPL W (GAS LOGS), LAMINATED FLRING & SLIDING DRS TO A PATIO AREA. SPACIOUS DINING AREA HAS AN OPEN LAYOUT. UPDATED KITCHEN W STAINLESS APPLIANCES, QUARTZ COUNTERS, BACK SPLASH, LAMINATE FLRING & SLIDING DRS TO EXTEND PATIO. LG MASTER BEDROOM W WALK-IN CLOSET, UPDATED MASTER BATH W DOUBLE BOWL VANITY, CARPET & CEILING FAN. LAUNDRY CLOSET W STACKABLE WASHER & DRYER W HANGING & FOLDING AREA. 2ND BEDRM HAS WALK-IN CLOSET, CEILING FAN, ACCESS TO 2ND FULL UPDATED BATH, CARPET & CEILING FAN. FULL BASEMENT IS GREAT FOR STORAGE OR IF NEEDED C/B FINISHED. BASEMENT ALSO HAS A CRAWL SPACE. 2 CAR ATTACHED GARAGE IS THE COMPLETE PACKAGE. YOU MUST TOUR THE CLUB HOUSE TO VIEW ALL THE AMENITIES THAT WILL BE YOURS TO ENJOY. ALL UPDATES WERE COMPETED IN 2017.

10 20830 W HICKORY COURT 20830 W HICKORY COURT 11

**PAT JICHA** (708) 651-0150 708-848-0200 PATRICIAJICHA@ATPROPERTIES.COM