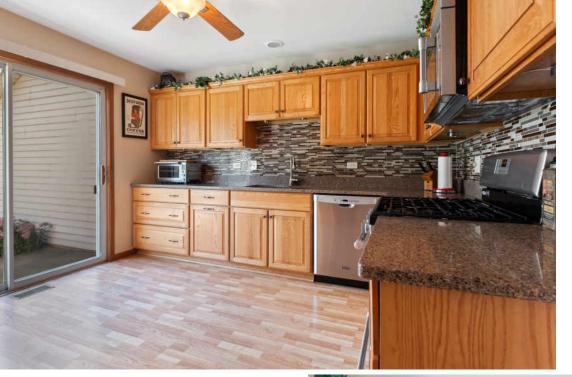

## 20830 W HICKORY COURT

PLAINFIELD

WELCOME TO RELAX & ENJOY, THIS 55+ COMMUNITY OFFERS ALL OF THAT PLUS THIS UPDATED RANCH TOWNHOME. THE SPACIOUS LIVING RM HAS A VAULTED CEILING, FPL W (GAS LOGS), LAMINATED FLRING & SLIDING DRS TO A PATIO AREA. SPACIOUS DINING AREA HAS AN OPEN LAYOUT. UPDATED KITCHEN W STAINLESS APPLIANCES, QUARTZ COUNTERS, BACK SPLASH, LAMINATE FLRING & SLIDING DRS TO EXTEND PATIO. LG MASTER BEDROOM W WALK-IN CLOSET, UPDATED MASTER BATH W DOUBLE BOWL VANITY, CARPET & CEILING FAN. LAUNDRY CLOSET W STACKABLE WASHER & DRYER W HANGING & FOLDING AREA. 2ND BEDRM HAS WALK-IN CLOSET, CEILING FAN, ACCESS TO 2ND FULL UPDATED BATH, CARPET & CEILING FAN. FULL BASEMENT IS GREAT FOR STORAGE OR IF NEEDED C/B FINISHED. BASEMENT ALSO HAS A CRAWL SPACE. 2 CAR ATTACHED GARAGE IS THE COMPLETE PACKAGE. YOU MUST TOUR THE CLUB HOUSE TO VIEW ALL THE AMENITIES THAT WILL BE YOURS TO ENJOY. ALL UPDATES WERE COMPETED IN 2017.