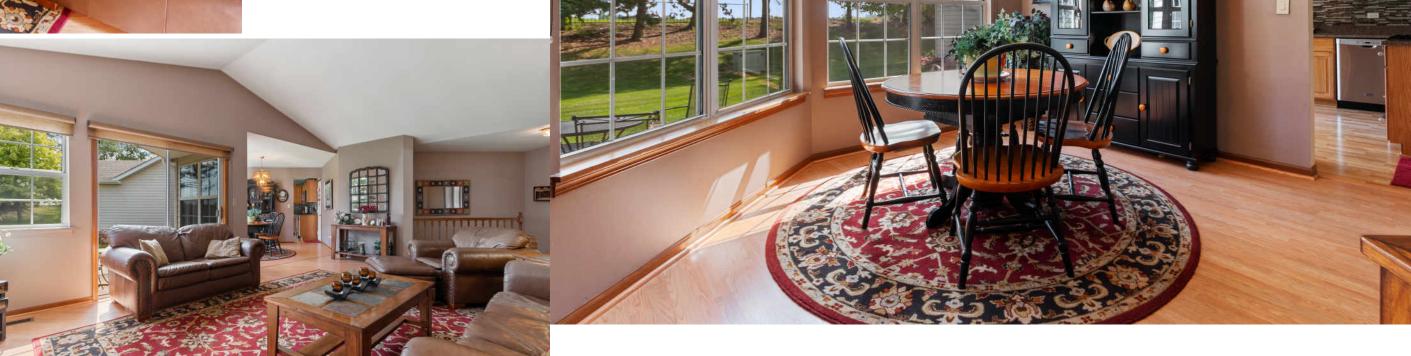

## 20830 W HICKORY COURT

PLAINFIELD

WELCOME TO RELAX & ENJOY, THIS 55+ COMMUNITY OFFERS ALL OF THAT PLUS THIS UPDATED RANCH TOWNHOME. THE SPACIOUS LIVING RM HAS A VAULTED CEILING, FPL W (GAS LOGS), LAMINATED FLRING & SLIDING DRS TO A PATIO AREA. SPACIOUS DINING AREA HAS AN OPEN LAYOUT. UPDATED KITCHEN W STAINLESS APPLIANCES, QUARTZ COUNTERS, BACK SPLASH, LAMINATE FLRING & SLIDING DRS TO EXTEND PATIO. LG MASTER BEDROOM W WALK-IN CLOSET, UPDATED MASTER BATH W DOUBLE BOWL VANITY, CARPET & CEILING FAN. LAUNDRY CLOSET W STACKABLE WASHER & DRYER W HANGING & FOLDING AREA. 2ND BEDRM HAS WALK-IN CLOSET, CEILING FAN, ACCESS TO 2ND FULL UPDATED BATH, CARPET & CEILING FAN. FULL BASEMENT IS GREAT FOR STORAGE OR IF NEEDED C/B FINISHED. BASEMENT ALSO HAS A CRAWL SPACE. 2 CAR ATTACHED GARAGE IS THE COMPLETE PACKAGE. YOU MUST TOUR THE CLUB HOUSE TO VIEW ALL THE AMENITIES THAT WILL BE YOURS TO ENJOY. ALL UPDATES WERE COMPETED IN 2017.