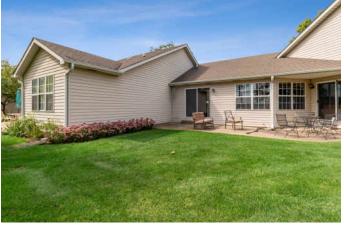

## 20830 W HICKORY COURT

PLAINFIELD

WELCOME TO RELAX & ENJOY, THIS 55+ COMMUNITY OFFERS ALL OF THAT PLUS THIS UPDATED RANCH TOWNHOME. THE SPACIOUS LIVING RM HAS A VAULTED CEILING, FPL W (GAS LOGS), LAMINATED FLRING & SLIDING DRS TO A PATIO AREA. SPACIOUS DINING AREA HAS AN OPEN LAYOUT. UPDATED KITCHEN W STAINLESS APPLIANCES, QUARTZ COUNTERS, BACK SPLASH, LAMINATE FLRING & SLIDING DRS TO EXTEND PATIO. LG MASTER BEDROOM W WALK-IN CLOSET, UPDATED MASTER BATH W DOUBLE BOWL VANITY, CARPET & CEILING FAN. LAUNDRY CLOSET W STACKABLE WASHER & DRYER W HANGING & FOLDING AREA. 2ND BEDRM HAS WALK-IN CLOSET, CEILING FAN, ACCESS TO 2ND FULL UPDATED BATH, CARPET & CEILING FAN. FULL BASEMENT IS GREAT FOR STORAGE OR IF NEEDED C/B FINISHED. BASEMENT ALSO HAS A CRAWL SPACE. 2 CAR ATTACHED GARAGE IS THE COMPLETE PACKAGE. YOU MUST TOUR THE CLUB HOUSE TO VIEW ALL THE AMENITIES THAT WILL BE YOURS TO ENJOY. ALL UPDATES WERE COMPETED IN 2017.