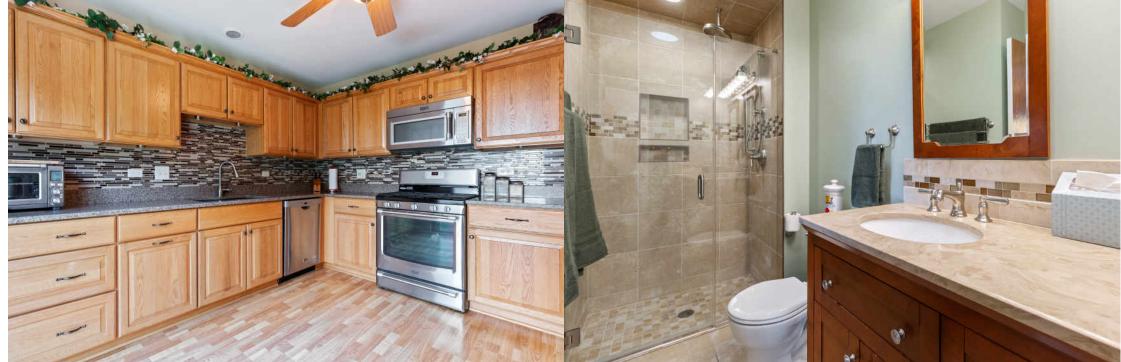

## 20830 W HICKORY COURT

PLAINFIELD

WELCOME TO RELAX & ENJOY, THIS 55+ COMMUNITY OFFERS ALL OF THAT PLUS THIS UPDATED RANCH TOWNHOME. THE SPACIOUS LIVING RM HAS A VAULTED CEILING, FPL W (GAS LOGS), LAMINATED FLRING & SLIDING DRS TO A PATIO AREA. SPACIOUS DINING AREA HAS AN OPEN LAYOUT. UPDATED KITCHEN W STAINLESS APPLIANCES, QUARTZ COUNTERS, BACK SPLASH, LAMINATE FLRING & SLIDING DRS TO EXTEND PATIO. LG MASTER BEDROOM W WALK-IN CLOSET, UPDATED MASTER BATH W DOUBLE BOWL VANITY, CARPET & CEILING FAN. LAUNDRY CLOSET W STACKABLE WASHER & DRYER W HANGING & FOLDING AREA. 2ND BEDRM HAS WALK-IN CLOSET, CEILING FAN, ACCESS TO 2ND FULL UPDATED BATH, CARPET & CEILING FAN. FULL BASEMENT IS GREAT FOR STORAGE OR IF NEEDED C/B FINISHED. BASEMENT ALSO HAS A CRAWL SPACE. 2 CAR ATTACHED GARAGE IS THE COMPLETE PACKAGE. YOU MUST TOUR THE CLUB HOUSE TO VIEW ALL THE AMENITIES THAT WILL BE YOURS TO ENJOY. ALL UPDATES WERE COMPETED IN 2017.