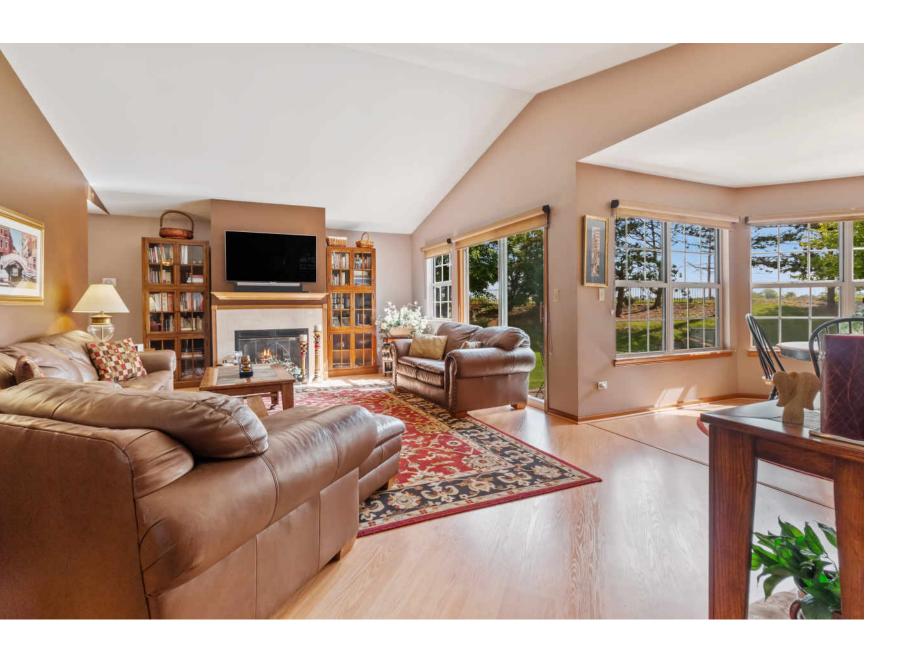

## 20830 W HICKORY COURT

PLAINFIELD

WELCOME TO RELAX & ENJOY, THIS 55+ COMMUNITY OFFERS ALL OF THAT PLUS THIS UPDATED RANCH TOWNHOME. THE SPACIOUS LIVING RM HAS A VAULTED CEILING, FPL W (GAS LOGS), LAMINATED FLRING & SLIDING DRS TO A PATIO AREA. SPACIOUS DINING AREA HAS AN OPEN LAYOUT. UPDATED KITCHEN W STAINLESS APPLIANCES, QUARTZ COUNTERS, BACK SPLASH, LAMINATE FLRING & SLIDING DRS TO EXTEND PATIO. LG MASTER BEDROOM W WALK-IN CLOSET, UPDATED MASTER BATH W DOUBLE BOWL VANITY, CARPET & CEILING FAN. LAUNDRY CLOSET W STACKABLE WASHER & DRYER W HANGING & FOLDING AREA. 2ND BEDRM HAS WALK-IN CLOSET, CEILING FAN, ACCESS TO 2ND FULL UPDATED BATH, CARPET & CEILING FAN. FULL BASEMENT IS GREAT FOR STORAGE OR IF NEEDED C/B FINISHED. BASEMENT ALSO HAS A CRAWL SPACE. 2 CAR ATTACHED GARAGE IS THE COMPLETE PACKAGE. YOU MUST TOUR THE CLUB HOUSE TO VIEW ALL THE AMENITIES THAT WILL BE YOURS TO ENJOY. ALL UPDATES WERE COMPETED IN 2017.