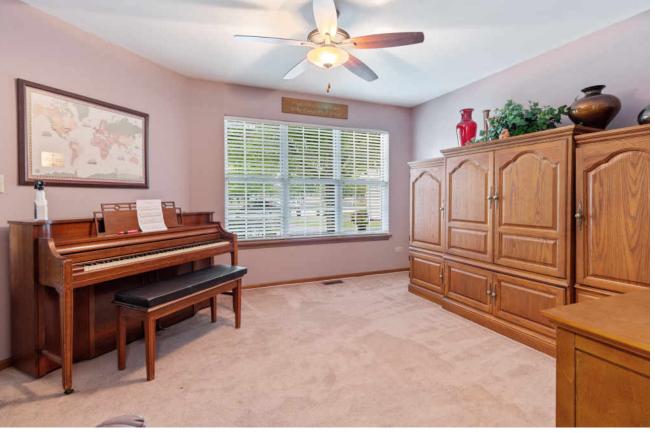

## 20830 W HICKORY COURT

PLAINFIELD

WELCOME TO RELAX & ENJOY, THIS 55+ COMMUNITY OFFERS ALL OF THAT PLUS THIS UPDATED RANCH TOWNHOME. THE SPACIOUS LIVING RM HAS A VAULTED CEILING, FPL W (GAS LOGS), LAMINATED FLRING & SLIDING DRS TO A PATIO AREA. SPACIOUS DINING AREA HAS AN OPEN LAYOUT. UPDATED KITCHEN W STAINLESS APPLIANCES, QUARTZ COUNTERS, BACK SPLASH, LAMINATE FLRING & SLIDING DRS TO EXTEND PATIO. LG MASTER BEDROOM W WALK-IN CLOSET, UPDATED MASTER BATH W DOUBLE BOWL VANITY, CARPET & CEILING FAN. LAUNDRY CLOSET W STACKABLE WASHER & DRYER W HANGING & FOLDING AREA. 2ND BEDRM HAS WALK-IN CLOSET, CEILING FAN, ACCESS TO 2ND FULL UPDATED BATH, CARPET & CEILING FAN. FULL BASEMENT IS GREAT FOR STORAGE OR IF NEEDED C/B FINISHED. BASEMENT ALSO HAS A CRAWL SPACE. 2 CAR ATTACHED GARAGE IS THE COMPLETE PACKAGE. YOU MUST TOUR THE CLUB HOUSE TO VIEW ALL THE AMENITIES THAT WILL BE YOURS TO ENJOY. ALL UPDATES WERE COMPETED IN 2017.