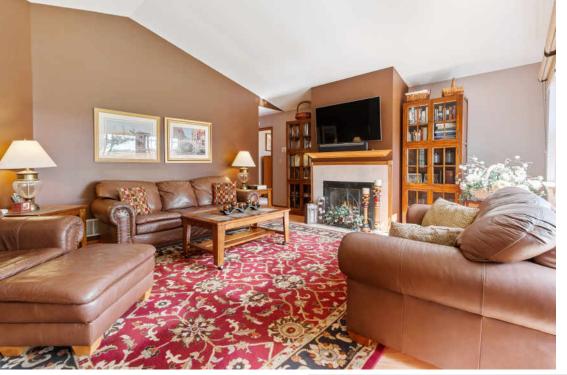

## 20830 W HICKORY COURT

PLAINFIELD

WELCOME TO RELAX & ENJOY, THIS 55+ COMMUNITY OFFERS ALL OF THAT PLUS THIS UPDATED RANCH TOWNHOME. THE SPACIOUS LIVING RM HAS A VAULTED CEILING, FPL W (GAS LOGS), LAMINATED FLRING & SLIDING DRS TO A PATIO AREA. SPACIOUS DINING AREA HAS AN OPEN LAYOUT. UPDATED KITCHEN W STAINLESS APPLIANCES, QUARTZ COUNTERS, BACK SPLASH, LAMINATE FLRING & SLIDING DRS TO EXTEND PATIO. LG MASTER BEDROOM W WALK-IN CLOSET, UPDATED MASTER BATH W DOUBLE BOWL VANITY, CARPET & CEILING FAN. LAUNDRY CLOSET W STACKABLE WASHER & DRYER W HANGING & FOLDING AREA. 2ND BEDRM HAS WALK-IN CLOSET, CEILING FAN, ACCESS TO 2ND FULL UPDATED BATH, CARPET & CEILING FAN. FULL BASEMENT IS GREAT FOR STORAGE OR IF NEEDED C/B FINISHED. BASEMENT ALSO HAS A CRAWL SPACE. 2 CAR ATTACHED GARAGE IS THE COMPLETE PACKAGE. YOU MUST TOUR THE CLUB HOUSE TO VIEW ALL THE AMENITIES THAT WILL BE YOURS TO ENJOY. ALL UPDATES WERE COMPETED IN 2017.