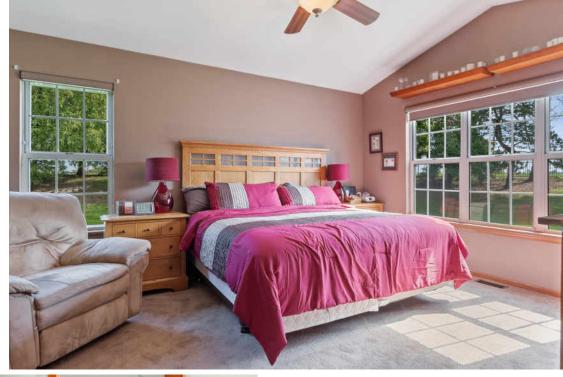

## 20830 W HICKORY COURT

PLAINFIELD

WELCOME TO RELAX & ENJOY, THIS 55+ COMMUNITY OFFERS ALL OF THAT PLUS THIS UPDATED RANCH TOWNHOME. THE SPACIOUS LIVING RM HAS A VAULTED CEILING, FPL W (GAS LOGS), LAMINATED FLRING & SLIDING DRS TO A PATIO AREA. SPACIOUS DINING AREA HAS AN OPEN LAYOUT. UPDATED KITCHEN W STAINLESS APPLIANCES, QUARTZ COUNTERS, BACK SPLASH, LAMINATE FLRING & SLIDING DRS TO EXTEND PATIO. LG MASTER BEDROOM W WALK-IN CLOSET, UPDATED MASTER BATH W DOUBLE BOWL VANITY, CARPET & CEILING FAN. LAUNDRY CLOSET W STACKABLE WASHER & DRYER W HANGING & FOLDING AREA. 2ND BEDRM HAS WALK-IN CLOSET, CEILING FAN, ACCESS TO 2ND FULL UPDATED BATH, CARPET & CEILING FAN. FULL BASEMENT IS GREAT FOR STORAGE OR IF NEEDED C/B FINISHED. BASEMENT ALSO HAS A CRAWL SPACE. 2 CAR ATTACHED GARAGE IS THE COMPLETE PACKAGE. YOU MUST TOUR THE CLUB HOUSE TO VIEW ALL THE AMENITIES THAT WILL BE YOURS TO ENJOY. ALL UPDATES WERE COMPETED IN 2017.