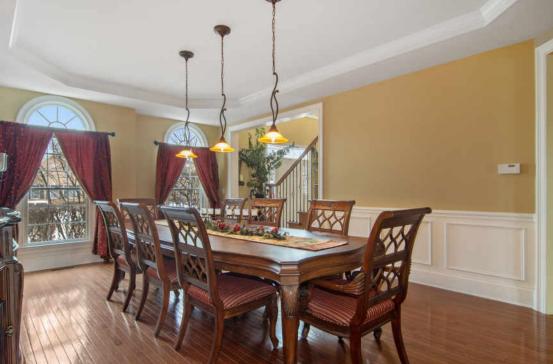

• 2-story great room, formal living and dining rooms, huge sun room and 1st floor office. Bright white casing, crown molding, elegant light fixtures and plenty of space to enjoy.

• Upstairs are 4 large ensuite bedrooms. The master has an immense amount of space with a sitting room, bath with Jacuzzi tub, separate shower, his and hers vanities, and an enormous walk-in closet.