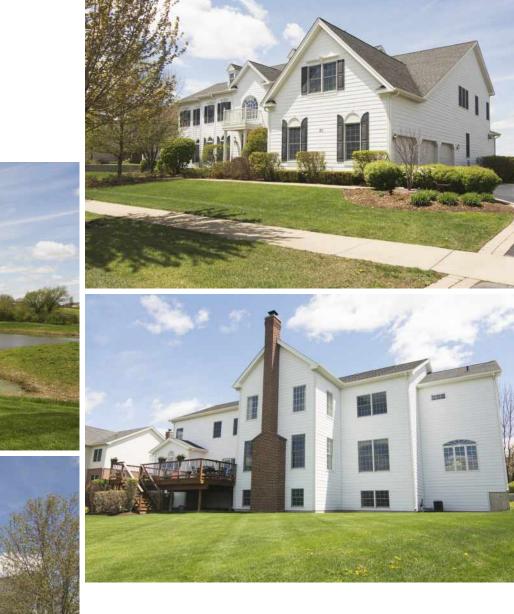

## **20 DORAL DRIVE** HAWTHORN WOODS

## A REMARKABLE HOME IN A WONDERFUL GATED COMMUNITY.

A beautiful and expansive home located within Hawthorn Woods Country Club. Gorgeous finishes throughout and professionally designed. Enjoy a championship golf course with clubhouse, pool, exercise area, tennis courts and restaurant.

• Big unfinished basement ready for your ideas.

• A delightful outdoor space includes private raised deck and professional landscaping.

• Share photos and video of this home with our digital brochure at www.HomesWithSamantha.com.