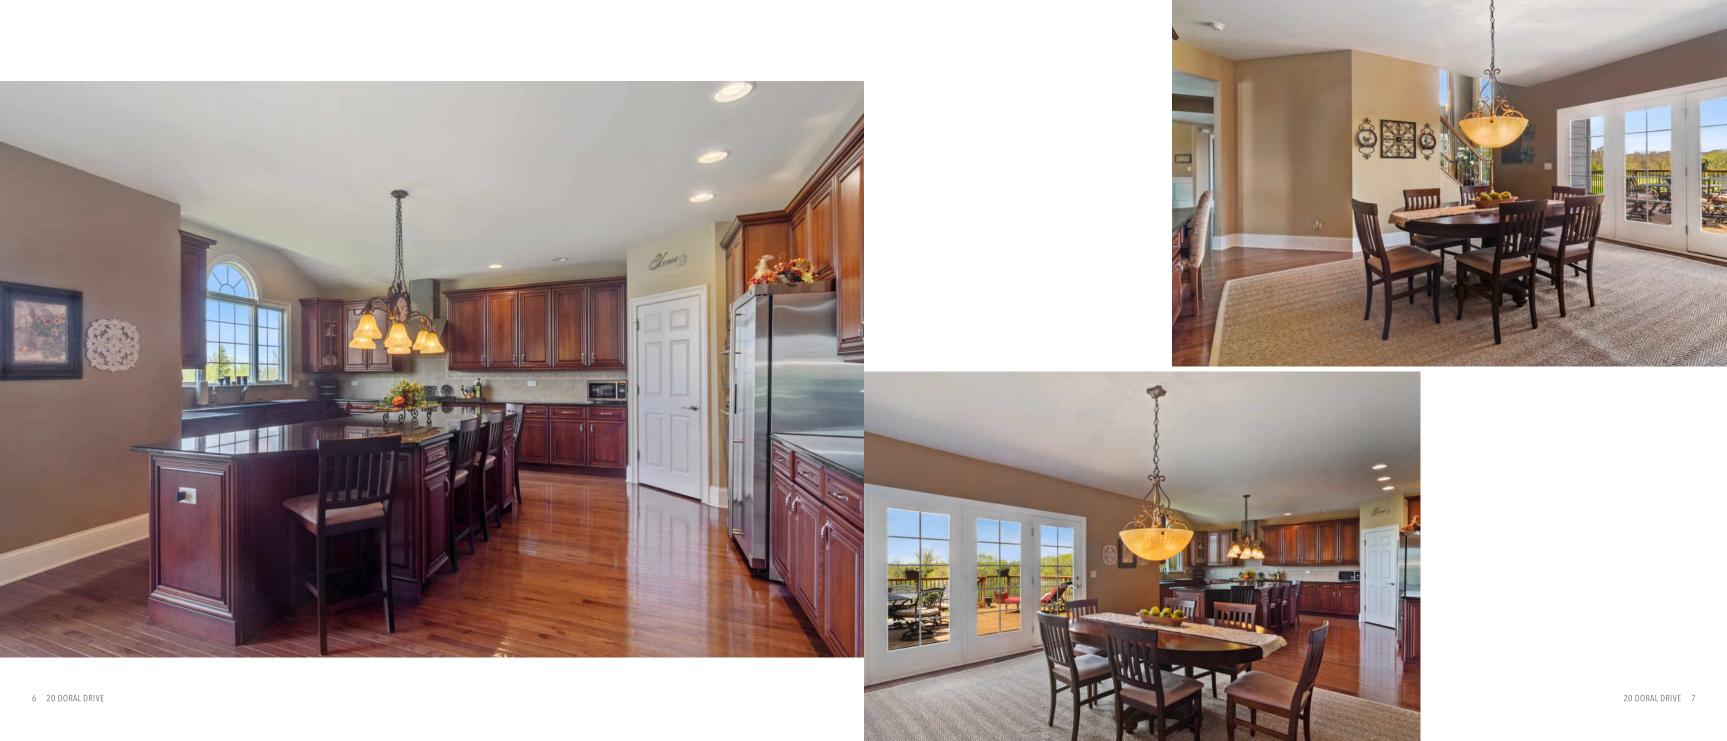

• An impressive foyer with bridal staircase, iron spindles and oak railings. Hardwood flooring throughout both levels.

• A gorgeous kitchen with cherry cabinets, large island, stainless steel appliances, walk-in pantry and granite countertops.