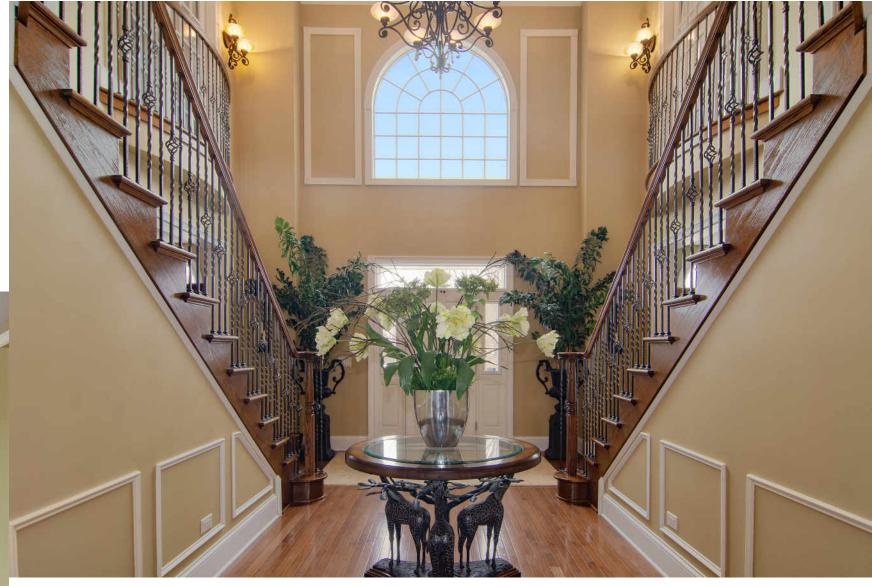

• An impressive foyer with bridal staircase, iron spindles and oak railings. Hardwood flooring throughout both levels.

• A gorgeous kitchen with cherry cabinets, large island, stainless steel appliances, walk-in pantry and granite countertops.