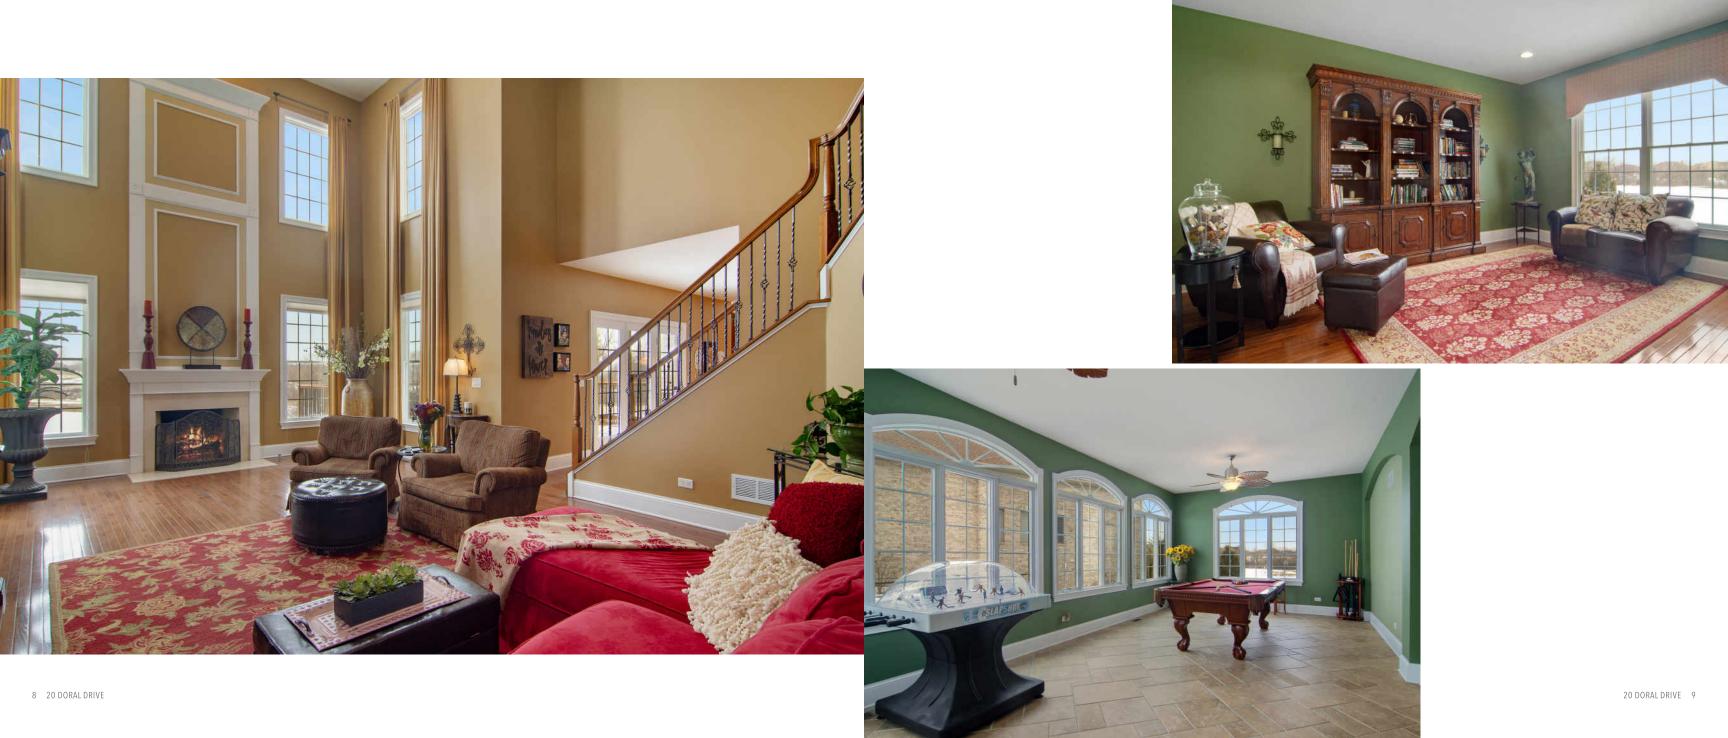

• 2-story great room, formal living and dining rooms, huge sun room and 1st floor office. Bright white casing, crown molding, elegant light fixtures and plenty of space to enjoy.

• Upstairs are 4 large ensuite bedrooms. The master has an immense amount of space with a sitting room, bath with Jacuzzi tub, separate shower, his and hers vanities, and an enormous walk-in closet.