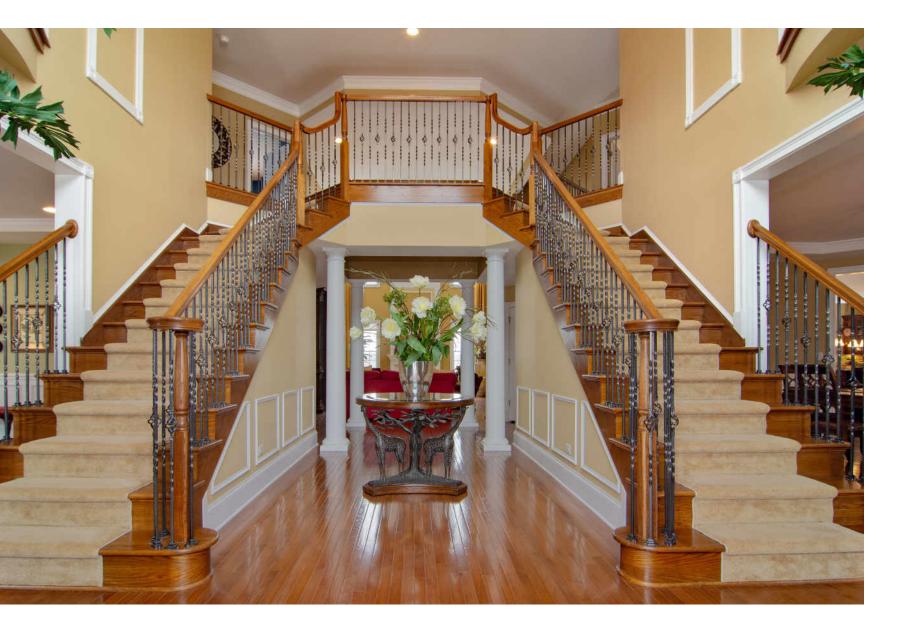

• An impressive foyer with bridal staircase, iron spindles and oak railings. Hardwood flooring throughout both levels.

• A gorgeous kitchen with cherry cabinets, large island, stainless steel appliances, walk-in pantry and granite countertops.