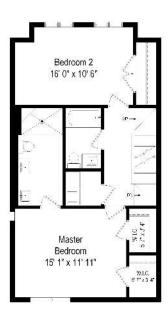

## Fourth Level

Stop looking, start finding® atproperties.com 🗈 🖪

2111 W. BERTEAU AVENUE

NORTH CENTER

- Welcome home to this fabulous fee-simple townhouse in amazing North Center locale
- Generous sized living/dining room with open concept floorplan is perfect for entertaining
- The inviting living room is outfitted with a gas fireplace and custom built-in shelving
- Ensuite master bathroom adorned with marble tiling, dual vanity, and oversized shower
- First floor bedroom makes for the perfect home-office with adjacent powder bathroom
- A large family room located on the top floor features a wet bar, and walks out to the sunny roof-deck
- Hardwood floors run throughout the main floor
- Hard-to-find attached 2-car garage with extra storage space
- Located in the coveted Coonley Elementary school district
- Easy walk to Welles Park, Irving Park Brown line train, and tons of bars and restaurants on Lincoln Ave