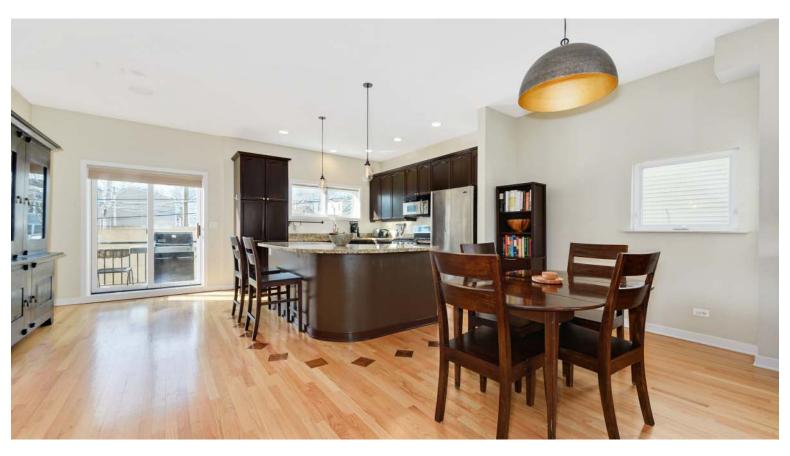

2111 W. BERTEAU AVENUE

NORTH CENTER

- Welcome home to this fabulous fee-simple townhouse in amazing North Center locale
- Generous sized living/dining room with open concept floorplan is perfect for entertaining
- The inviting living room is outfitted with a gas fireplace and custom built-in shelving
- Ensuite master bathroom adorned with marble tiling, dual vanity, and oversized shower
- First floor bedroom makes for the perfect home-office with adjacent powder bathroom
- A large family room located on the top floor features a wet bar, and walks out to the sunny roof-deck
- Hardwood floors run throughout the main floor
- Hard-to-find attached 2-car garage with extra storage space
- Located in the coveted Coonley Elementary school district
- Easy walk to Welles Park, Irving Park Brown line train, and tons of bars and restaurants on Lincoln Ave