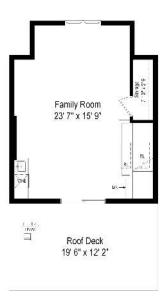

th open concept floorplan is perfect for entertaining
- The inviting living room is outfitted with a gas fireplace and custom built-in shelving
- Ensuite master bathroom adorned with marble tiling, dual vanity, and oversized shower
- First floor bedroom makes for the perfect home-office with adjacent powder bathroom
- A large family room located on the top floor features a wet bar, and walks out to the sunny roof-deck
- Hardwood floors run throughout the main floor
- Hard-to-find attached 2-car garage with extra storage space
- Located in the coveted Coonley Elementary school district
- Easy walk to Welles Park, Irving Park Brown line train, and tons of bars and restaurants on Lincoln Ave





























# First Level



#### Second Level



## Third Level



## Fourth Level









Stop looking, start finding® atproperties.com 🗈 🖪

#### 2111BERTEAU.INFO



Lance Kirshner Team Leader (773) 578-8080 lancek@atproperties.com http://www.LanceK.com



Laura Dewey Lando Broker Associate 312.802.7436 lauralando@atproperties.com