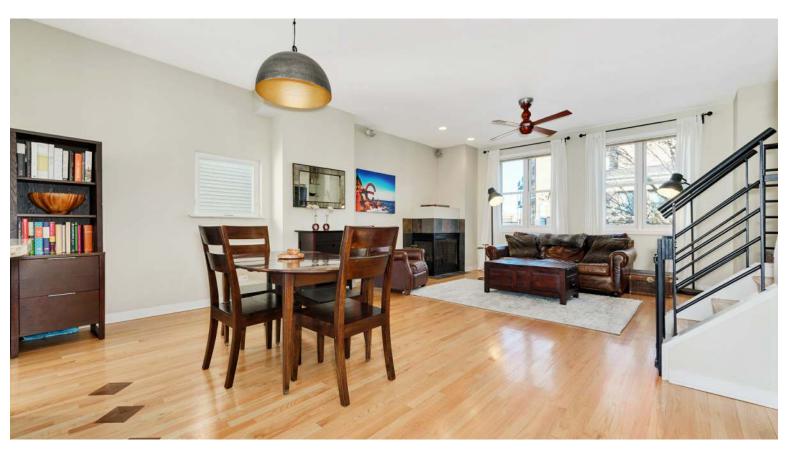

2111 W. BERTEAU AVENUE

NORTH CENTER

- Welcome home to this fabulous fee-simple townhouse in amazing North Center locale
- Generous sized living/dining room with open concept floorplan is perfect for entertaining
- The inviting living room is outfitted with a gas fireplace and custom built-in shelving
- Ensuite master bathroom adorned with marble tiling, dual vanity, and oversized shower
- First floor bedroom makes for the perfect home-office with adjacent powder bathroom
- A large family room located on the top floor features a wet bar, and walks out to the sunny roof-deck
- Hardwood floors run throughout the main floor
- Hard-to-find attached 2-car garage with extra storage space
- Located in the coveted Coonley Elementary school district
- Easy walk to Welles Park, Irving Park Brown line train, and tons of bars and restaurants on Lincoln Ave

#### Second Level