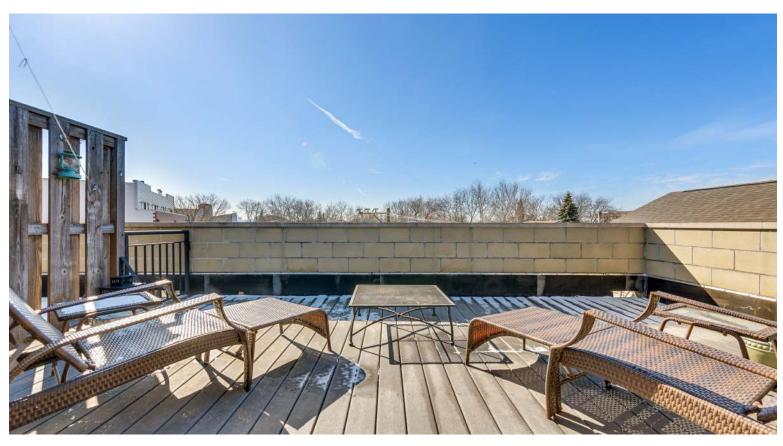

2111 W. BERTEAU AVENUE

NORTH CENTER

- Welcome home to this fabulous fee-simple townhouse in amazing North Center locale
- Generous sized living/dining room with open concept floorplan is perfect for entertaining
- The inviting living room is outfitted with a gas fireplace and custom built-in shelving
- Ensuite master bathroom adorned with marble tiling, dual vanity, and oversized shower
- First floor bedroom makes for the perfect home-office with adjacent powder bathroom
- A large family room located on the top floor features a wet bar, and walks out to the sunny roof-deck
- Hardwood floors run throughout the main floor
- Hard-to-find attached 2-car garage with extra storage space
- Located in the coveted Coonley Elementary school district
- Easy walk to Welles Park, Irving Park Brown line train, and tons of bars and restaurants on Lincoln Ave

## Fourth Level

Stop looking, start finding® atproperties.com 🗈 🖪