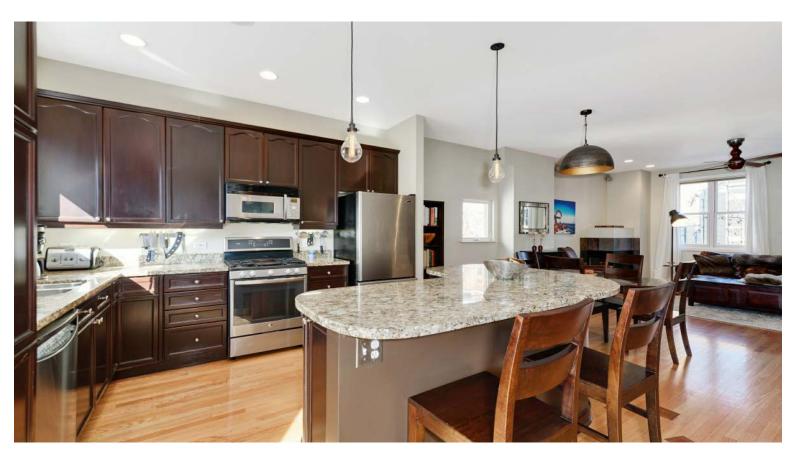

2111 W. BERTEAU AVENUE

NORTH CENTER

- Welcome home to this fabulous fee-simple townhouse in amazing North Center locale
- Generous sized living/dining room with open concept floorplan is perfect for entertaining
- The inviting living room is outfitted with a gas fireplace and custom built-in shelving
- Ensuite master bathroom adorned with marble tiling, dual vanity, and oversized shower
- First floor bedroom makes for the perfect home-office with adjacent powder bathroom
- A large family room located on the top floor features a wet bar, and walks out to the sunny roof-deck
- Hardwood floors run throughout the main floor
- Hard-to-find attached 2-car garage with extra storage space
- Located in the coveted Coonley Elementary school district
- Easy walk to Welles Park, Irving Park Brown line train, and tons of bars and restaurants on Lincoln Ave