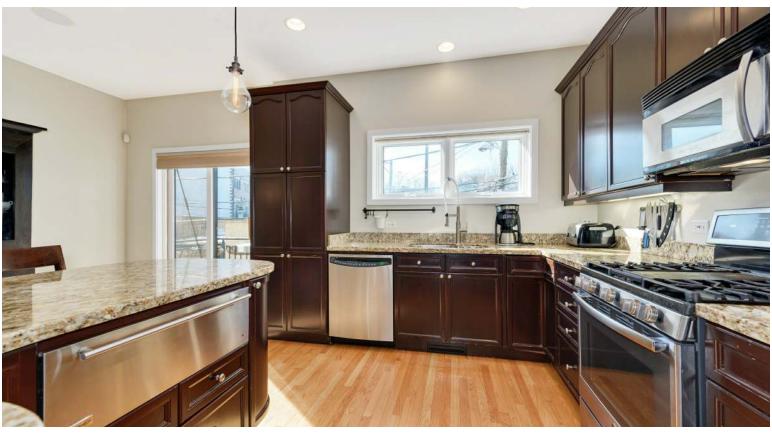

2111 W. BERTEAU AVENUE

NORTH CENTER

- Welcome home to this fabulous fee-simple townhouse in amazing North Center locale
- Generous sized living/dining room with open concept floorplan is perfect for entertaining
- The inviting living room is outfitted with a gas fireplace and custom built-in shelving
- Ensuite master bathroom adorned with marble tiling, dual vanity, and oversized shower
- First floor bedroom makes for the perfect home-office with adjacent powder bathroom
- A large family room located on the top floor features a wet bar, and walks out to the sunny roof-deck
- Hardwood floors run throughout the main floor
- Hard-to-find attached 2-car garage with extra storage space
- Located in the coveted Coonley Elementary school district
- Easy walk to Welles Park, Irving Park Brown line train, and tons of bars and restaurants on Lincoln Ave