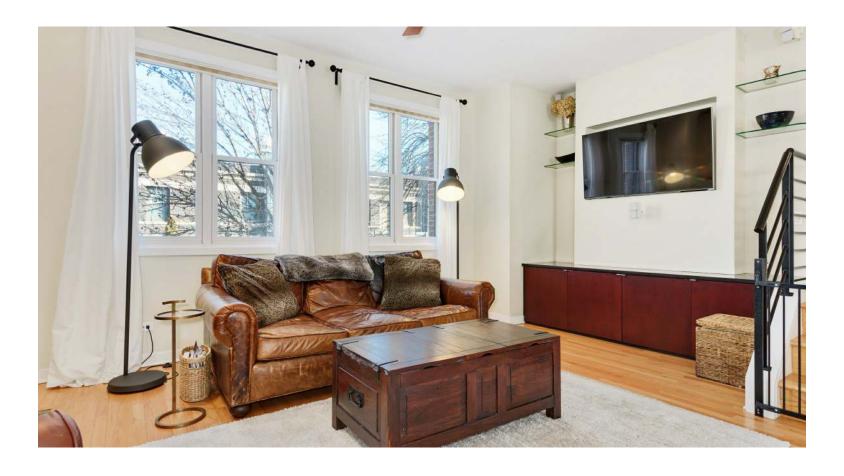

2111 W. BERTEAU AVENUE

NORTH CENTER

- Welcome home to this fabulous fee-simple townhouse in amazing North Center locale
- Generous sized living/dining room with open concept floorplan is perfect for entertaining
- The inviting living room is outfitted with a gas fireplace and custom built-in shelving
- Ensuite master bathroom adorned with marble tiling, dual vanity, and oversized shower
- First floor bedroom makes for the perfect home-office with adjacent powder bathroom
- A large family room located on the top floor features a wet bar, and walks out to the sunny roof-deck
- Hardwood floors run throughout the main floor
- Hard-to-find attached 2-car garage with extra storage space
- Located in the coveted Coonley Elementary school district
- Easy walk to Welles Park, Irving Park Brown line train, and tons of bars and restaurants on Lincoln Ave

#### Second Level