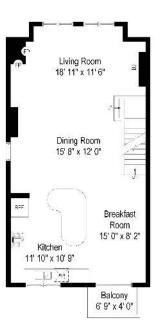

## Third Level

2111 W. BERTEAU AVENUE

NORTH CENTER

- Welcome home to this fabulous fee-simple townhouse in amazing North Center locale
- Generous sized living/dining room with open concept floorplan is perfect for entertaining
- The inviting living room is outfitted with a gas fireplace and custom built-in shelving
- Ensuite master bathroom adorned with marble tiling, dual vanity, and oversized shower
- First floor bedroom makes for the perfect home-office with adjacent powder bathroom
- A large family room located on the top floor features a wet bar, and walks out to the sunny roof-deck
- Hardwood floors run throughout the main floor
- Hard-to-find attached 2-car garage with extra storage space
- Located in the coveted Coonley Elementary school district
- Easy walk to Welles Park, Irving Park Brown line train, and tons of bars and restaurants on Lincoln Ave