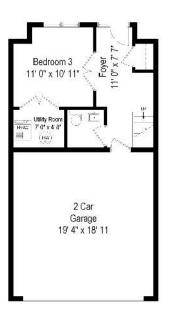

# First Level

2111 W. BERTEAU AVENUE

NORTH CENTER

- Welcome home to this fabulous fee-simple townhouse in amazing North Center locale
- Generous sized living/dining room with open concept floorplan is perfect for entertaining
- The inviting living room is outfitted with a gas fireplace and custom built-in shelving
- Ensuite master bathroom adorned with marble tiling, dual vanity, and oversized shower
- First floor bedroom makes for the perfect home-office with adjacent powder bathroom
- A large family room located on the top floor features a wet bar, and walks out to the sunny roof-deck
- Hardwood floors run throughout the main floor
- Hard-to-find attached 2-car garage with extra storage space
- Located in the coveted Coonley Elementary school district
- Easy walk to Welles Park, Irving Park Brown line train, and tons of bars and restaurants on Lincoln Ave