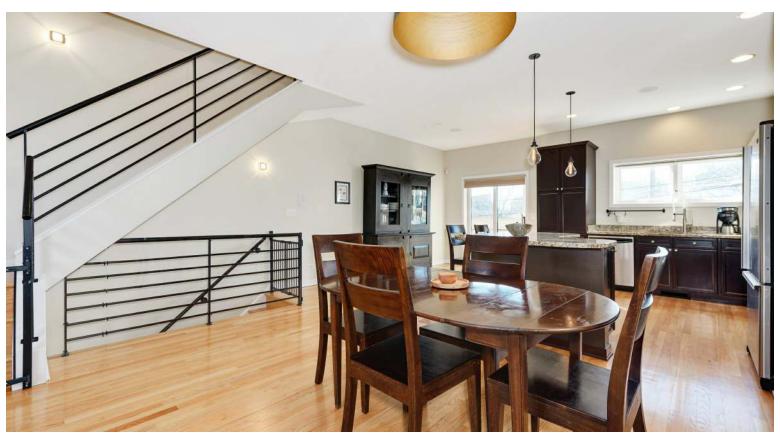

2111 W. BERTEAU AVENUE

NORTH CENTER

- Welcome home to this fabulous fee-simple townhouse in amazing North Center locale
- Generous sized living/dining room with open concept floorplan is perfect for entertaining
- The inviting living room is outfitted with a gas fireplace and custom built-in shelving
- Ensuite master bathroom adorned with marble tiling, dual vanity, and oversized shower
- First floor bedroom makes for the perfect home-office with adjacent powder bathroom
- A large family room located on the top floor features a wet bar, and walks out to the sunny roof-deck
- Hardwood floors run throughout the main floor
- Hard-to-find attached 2-car garage with extra storage space
- Located in the coveted Coonley Elementary school district
- Easy walk to Welles Park, Irving Park Brown line train, and tons of bars and restaurants on Lincoln Ave

# First Level

#### Second Level