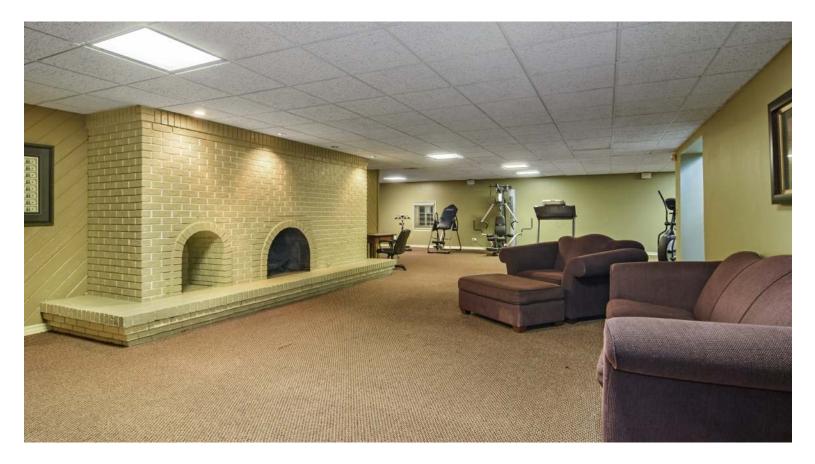

## 21471 W BRANDON ROAD

KILDEER

- Brick beauty on a cul-de-sac in Farmington of Kildeer
- Flowing floor plan opens to a double-sided stone fireplace
- Volume ceilings with wood planking and wood beams and newly installed hand scraped wood floors
- White kitchen complete with gas and electric cooktops, Sub-Zero refrigerator, and stone counters
- Cozy sun room with lovely views overlooking large patio
- Master bedroom suite includes two walls of windows and a luxurious spa bath
- Finished lower level with two bedrooms, full bath, sauna, exercise room, recreation room with fireplace, and second kitchen
- Lake Zurich schools