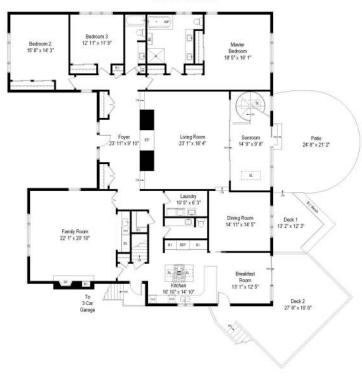

## 21471 W BRANDON ROAD

KILDEER









- Brick beauty on a cul-de-sac in Farmington of Kildeer
- Flowing floor plan opens to a double-sided stone fireplace
- Volume ceilings with wood planking and wood beams and newly installed hand scraped wood floors
- White kitchen complete with gas and electric cooktops, Sub-Zero refrigerator, and stone counters
- Cozy sun room with lovely views overlooking large patio
- Master bedroom suite includes two walls of windows and a luxurious spa bath
- Finished lower level with two bedrooms, full bath, sauna, exercise room, recreation room with fireplace, and second kitchen
- Lake Zurich schools































First Level



Lower Level





## LEADING REAL ESTATE

Stop looking, start finding<sup>®</sup> atproperties.com 💿 🗈 🖪

## 21471WBRANDONRD.INFO



Sheryl Graff (847) 650-1820 sgraff@atproperties.com



All specifications, features, designs, price, assessments, taxes and materials are subject to change without notice. Depicted floor plans and architectural renderings are only an artist's impression.