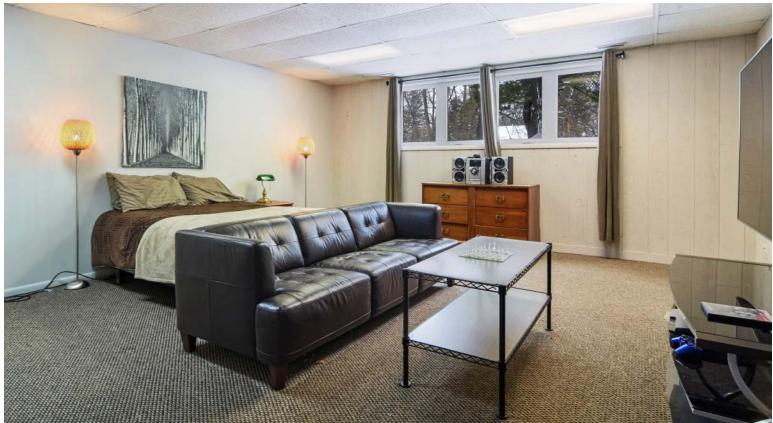

## 21471 W BRANDON ROAD

KILDEER

- Brick beauty on a cul-de-sac in Farmington of Kildeer
- Flowing floor plan opens to a double-sided stone fireplace
- Volume ceilings with wood planking and wood beams and newly installed hand scraped wood floors
- White kitchen complete with gas and electric cooktops, Sub-Zero refrigerator, and stone counters
- Cozy sun room with lovely views overlooking large patio
- Master bedroom suite includes two walls of windows and a luxurious spa bath
- Finished lower level with two bedrooms, full bath, sauna, exercise room, recreation room with fireplace, and second kitchen
- Lake Zurich schools