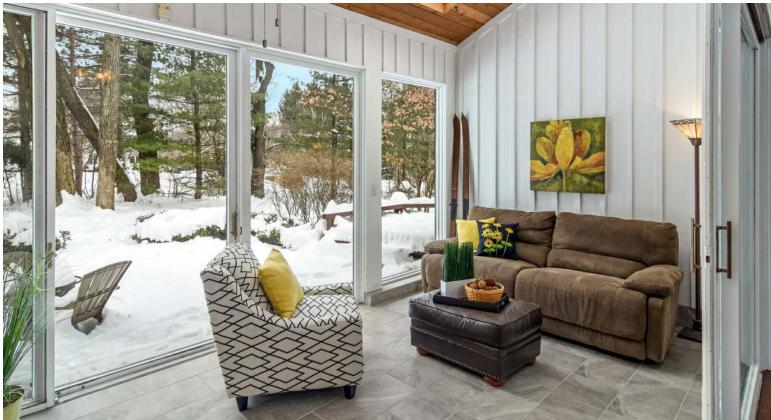

## 21471 W BRANDON ROAD

KILDEER

- Brick beauty on a cul-de-sac in Farmington of Kildeer
- Flowing floor plan opens to a double-sided stone fireplace
- Volume ceilings with wood planking and wood beams and newly installed hand scraped wood floors
- White kitchen complete with gas and electric cooktops, Sub-Zero refrigerator, and stone counters
- Cozy sun room with lovely views overlooking large patio
- Master bedroom suite includes two walls of windows and a luxurious spa bath
- Finished lower level with two bedrooms, full bath, sauna, exercise room, recreation room with fireplace, and second kitchen
- Lake Zurich schools