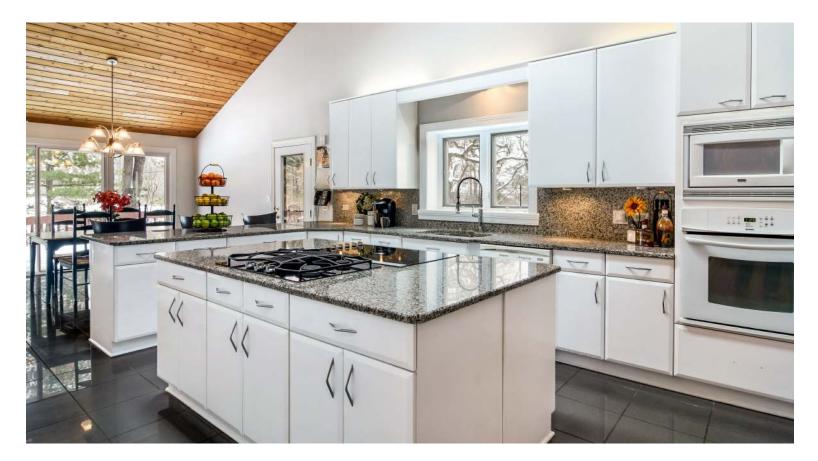

## 21471 W BRANDON ROAD

KILDEER

- Brick beauty on a cul-de-sac in Farmington of Kildeer
- Flowing floor plan opens to a double-sided stone fireplace
- Volume ceilings with wood planking and wood beams and newly installed hand scraped wood floors
- White kitchen complete with gas and electric cooktops, Sub-Zero refrigerator, and stone counters
- Cozy sun room with lovely views overlooking large patio
- Master bedroom suite includes two walls of windows and a luxurious spa bath
- Finished lower level with two bedrooms, full bath, sauna, exercise room, recreation room with fireplace, and second kitchen
- Lake Zurich schools