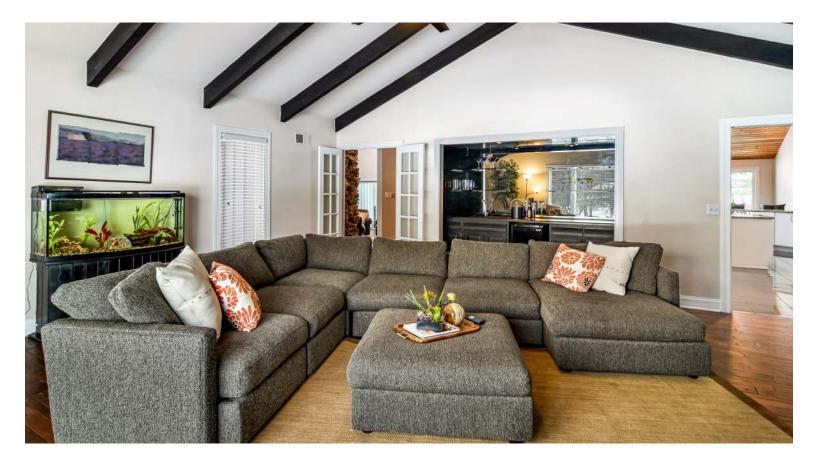

## 21471 W BRANDON ROAD

KILDEER

- Brick beauty on a cul-de-sac in Farmington of Kildeer
- Flowing floor plan opens to a double-sided stone fireplace
- Volume ceilings with wood planking and wood beams and newly installed hand scraped wood floors
- White kitchen complete with gas and electric cooktops, Sub-Zero refrigerator, and stone counters
- Cozy sun room with lovely views overlooking large patio
- Master bedroom suite includes two walls of windows and a luxurious spa bath
- Finished lower level with two bedrooms, full bath, sauna, exercise room, recreation room with fireplace, and second kitchen
- Lake Zurich schools