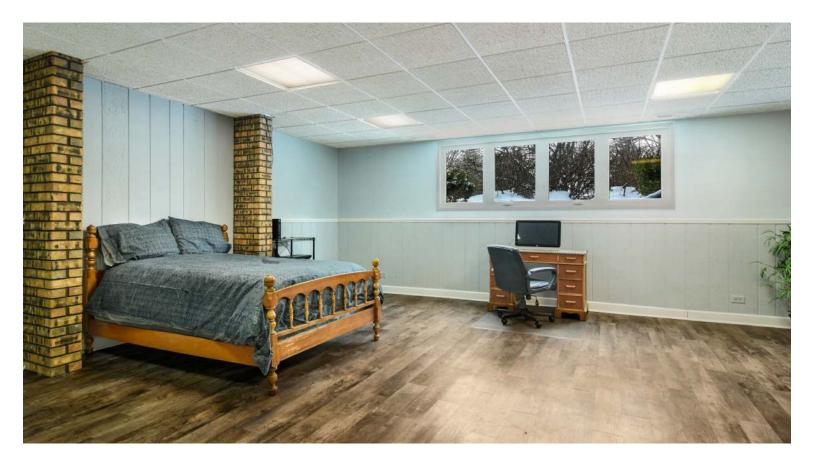

## 21471 W BRANDON ROAD

KILDEER

- Brick beauty on a cul-de-sac in Farmington of Kildeer
- Flowing floor plan opens to a double-sided stone fireplace
- Volume ceilings with wood planking and wood beams and newly installed hand scraped wood floors
- White kitchen complete with gas and electric cooktops, Sub-Zero refrigerator, and stone counters
- Cozy sun room with lovely views overlooking large patio
- Master bedroom suite includes two walls of windows and a luxurious spa bath
- Finished lower level with two bedrooms, full bath, sauna, exercise room, recreation room with fireplace, and second kitchen
- Lake Zurich schools