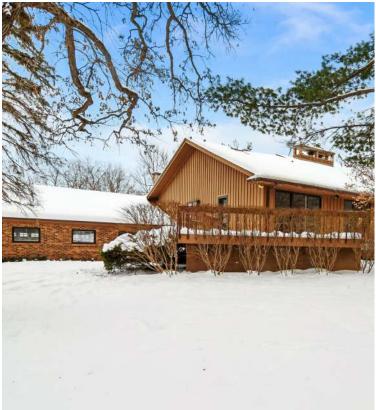

## 21471 W BRANDON ROAD

KILDEER

- Brick beauty on a cul-de-sac in Farmington of Kildeer
- Flowing floor plan opens to a double-sided stone fireplace
- Volume ceilings with wood planking and wood beams and newly installed hand scraped wood floors
- White kitchen complete with gas and electric cooktops, Sub-Zero refrigerator, and stone counters
- Cozy sun room with lovely views overlooking large patio
- Master bedroom suite includes two walls of windows and a luxurious spa bath
- Finished lower level with two bedrooms, full bath, sauna, exercise room, recreation room with fireplace, and second kitchen
- Lake Zurich schools