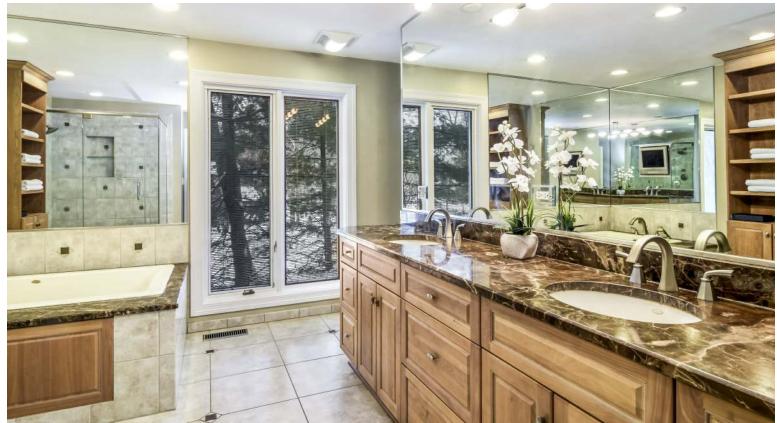

## 21471 W BRANDON ROAD

KILDEER

- Brick beauty on a cul-de-sac in Farmington of Kildeer
- Flowing floor plan opens to a double-sided stone fireplace
- Volume ceilings with wood planking and wood beams and newly installed hand scraped wood floors
- White kitchen complete with gas and electric cooktops, Sub-Zero refrigerator, and stone counters
- Cozy sun room with lovely views overlooking large patio
- Master bedroom suite includes two walls of windows and a luxurious spa bath
- Finished lower level with two bedrooms, full bath, sauna, exercise room, recreation room with fireplace, and second kitchen
- Lake Zurich schools