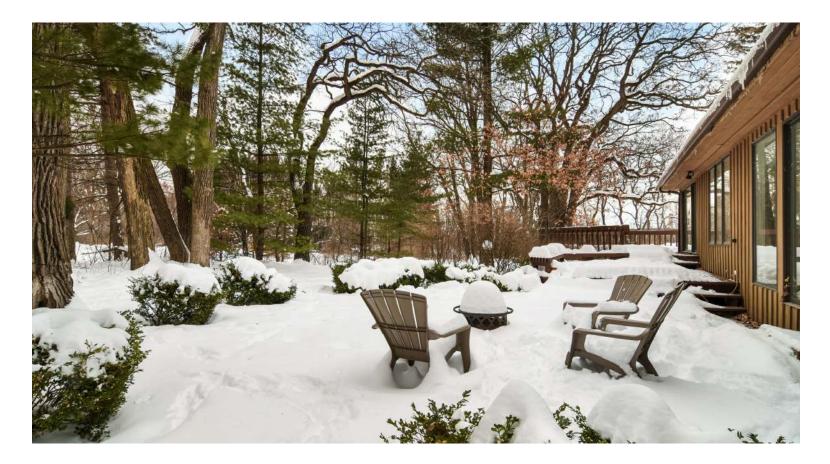

## 21471 W BRANDON ROAD

KILDEER

- Brick beauty on a cul-de-sac in Farmington of Kildeer
- Flowing floor plan opens to a double-sided stone fireplace
- Volume ceilings with wood planking and wood beams and newly installed hand scraped wood floors
- White kitchen complete with gas and electric cooktops, Sub-Zero refrigerator, and stone counters
- Cozy sun room with lovely views overlooking large patio
- Master bedroom suite includes two walls of windows and a luxurious spa bath
- Finished lower level with two bedrooms, full bath, sauna, exercise room, recreation room with fireplace, and second kitchen
- Lake Zurich schools