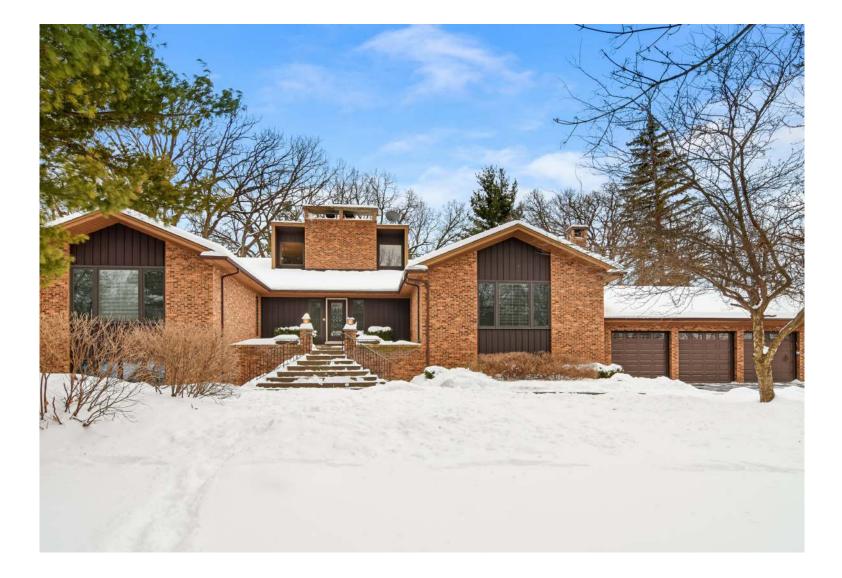

## 21471 W BRANDON ROAD

KILDEER

- Brick beauty on a cul-de-sac in Farmington of Kildeer
- Flowing floor plan opens to a double-sided stone fireplace
- Volume ceilings with wood planking and wood beams and newly installed hand scraped wood floors
- White kitchen complete with gas and electric cooktops, Sub-Zero refrigerator, and stone counters
- Cozy sun room with lovely views overlooking large patio
- Master bedroom suite includes two walls of windows and a luxurious spa bath
- Finished lower level with two bedrooms, full bath, sauna, exercise room, recreation room with fireplace, and second kitchen
- Lake Zurich schools