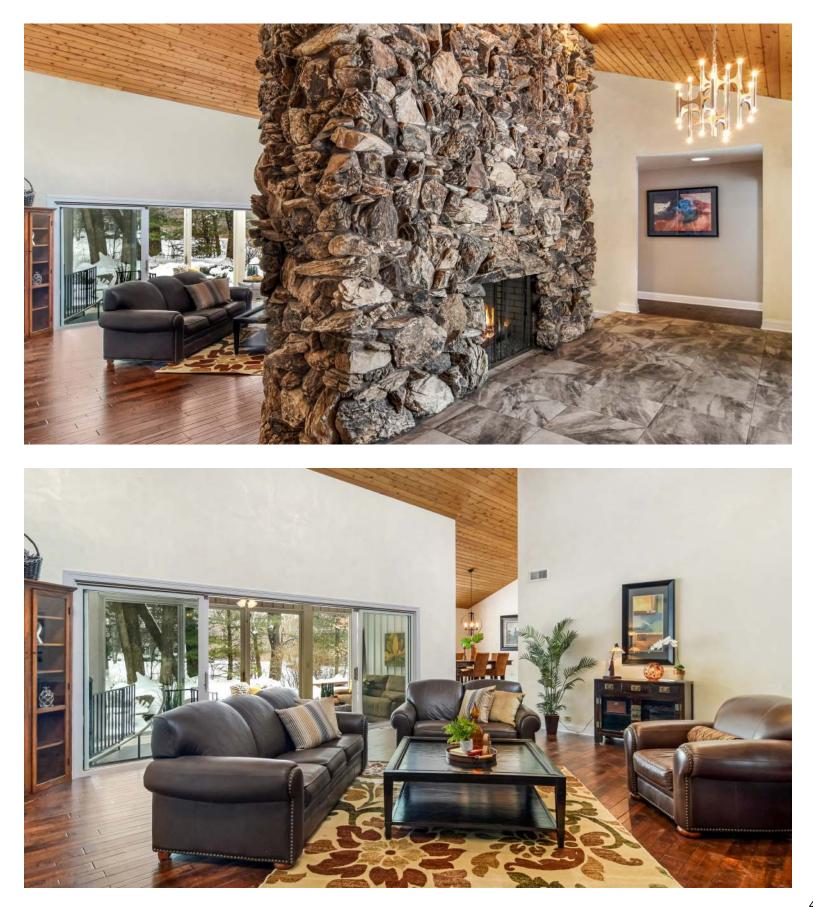

## 21471 W BRANDON ROAD

KILDEER

- Brick beauty on a cul-de-sac in Farmington of Kildeer
- Flowing floor plan opens to a double-sided stone fireplace
- Volume ceilings with wood planking and wood beams and newly installed hand scraped wood floors
- White kitchen complete with gas and electric cooktops, Sub-Zero refrigerator, and stone counters
- Cozy sun room with lovely views overlooking large patio
- Master bedroom suite includes two walls of windows and a luxurious spa bath
- Finished lower level with two bedrooms, full bath, sauna, exercise room, recreation room with fireplace, and second kitchen
- Lake Zurich schools