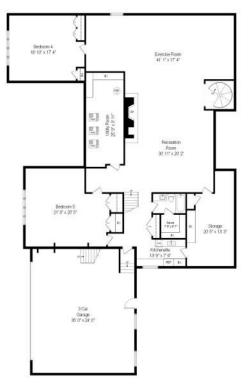

## 21471 W BRANDON ROAD

KILDEER

- Brick beauty on a cul-de-sac in Farmington of Kildeer
- Flowing floor plan opens to a double-sided stone fireplace
- Volume ceilings with wood planking and wood beams and newly installed hand scraped wood floors
- White kitchen complete with gas and electric cooktops, Sub-Zero refrigerator, and stone counters
- Cozy sun room with lovely views overlooking large patio
- Master bedroom suite includes two walls of windows and a luxurious spa bath
- Finished lower level with two bedrooms, full bath, sauna, exercise room, recreation room with fireplace, and second kitchen
- Lake Zurich schools

First Level

Lower Level