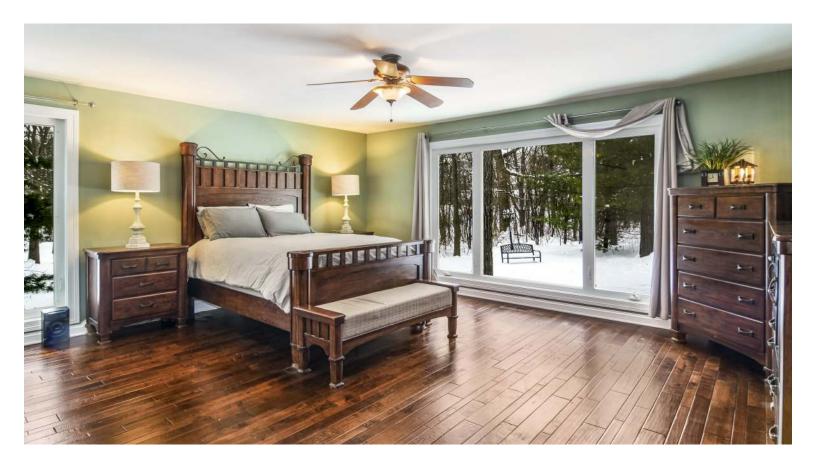

## 21471 W BRANDON ROAD

KILDEER

- Brick beauty on a cul-de-sac in Farmington of Kildeer
- Flowing floor plan opens to a double-sided stone fireplace
- Volume ceilings with wood planking and wood beams and newly installed hand scraped wood floors
- White kitchen complete with gas and electric cooktops, Sub-Zero refrigerator, and stone counters
- Cozy sun room with lovely views overlooking large patio
- Master bedroom suite includes two walls of windows and a luxurious spa bath
- Finished lower level with two bedrooms, full bath, sauna, exercise room, recreation room with fireplace, and second kitchen
- Lake Zurich schools