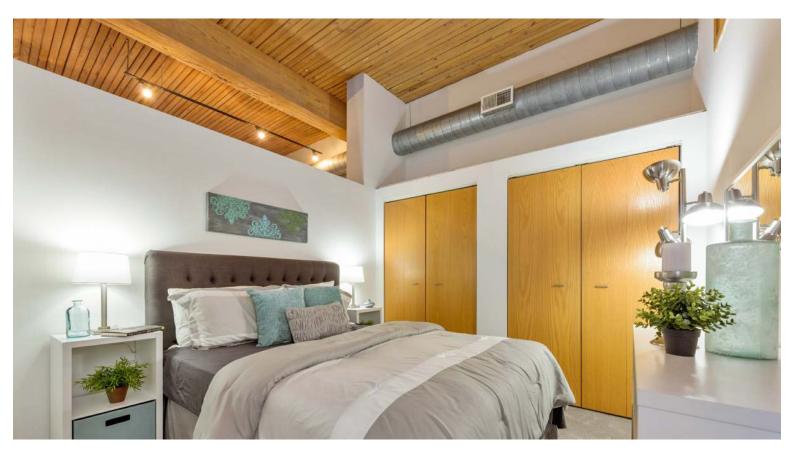

2333 W ST PAUL AVENUE 231

Bucktown

- EXPOSED TIMBER LOFT IN PRIME BUCKTOWN LOCATION
- ONE STREET SOUTH OF THE 606 TRAIL
- 12 FT TALL WOOD/TIMBER CEILINGS AND BEAMS WITH EXPOSED CHICAGO BRICK
- LARGE OPEN LIVING ROOM WITH HARDWOOD FLOORS AND WOOD BURNING FIREPLACE
- OPEN KITCHEN WITH NEW GRANITE TOPS
- NEW REFRIGERATOR & DISHWASHER
- SMART HOME TECH INCLUDING SMART ENTRY LOCK (APP), NEST THERMOSTAT & SMOKE/CO DETECTOR (APP)
- IN-UNIT WASHER-DRYER
- GREAT BALCONY OVERLOOKING QUIET TREE-LINED STREET
- ONE PREMIUM PARKING SPACE INCLUDED IN PRICE. EXTRA STORAGE. WELL MAINTAINED BLDG WITH LOW MONTHLY ASSESSMENT INCLUDES INTERNET
- WALKING DISTANCE TO THE 606, THE BLUE LINE WESTERN STOP (4 BLOCKS), WESTERN BUSES, AND TONS OF RESTAURANTS AND SHOPS!