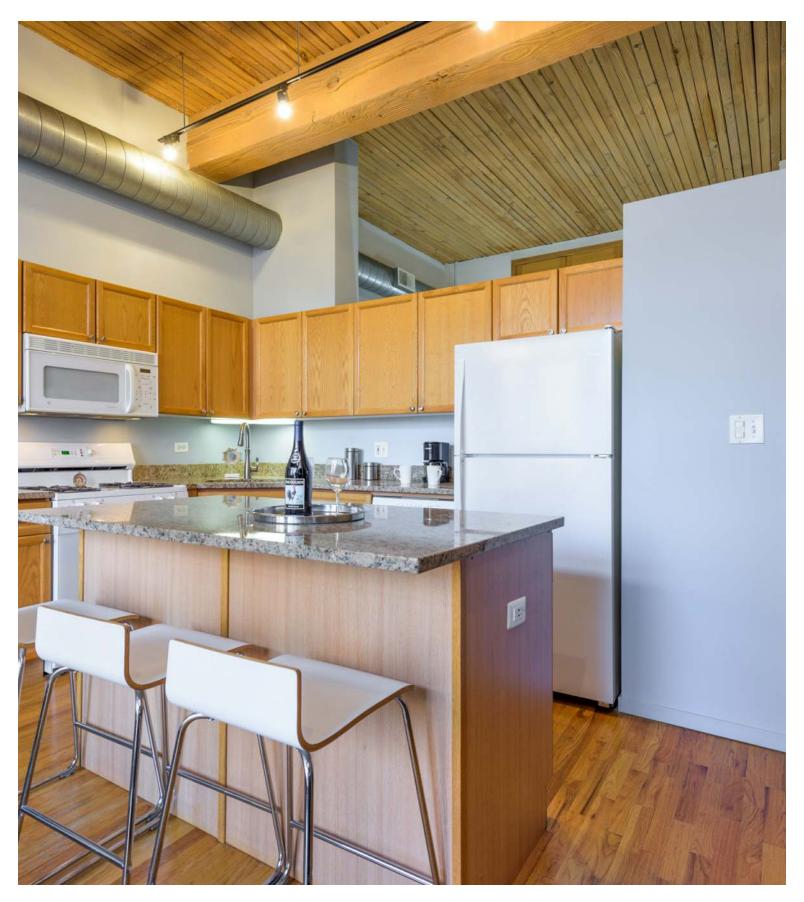

2333 W ST PAUL AVENUE 231

Bucktown

- EXPOSED TIMBER LOFT IN PRIME BUCKTOWN LOCATION
- ONE STREET SOUTH OF THE 606 TRAIL
- 12 FT TALL WOOD/TIMBER CEILINGS AND BEAMS WITH EXPOSED CHICAGO BRICK
- LARGE OPEN LIVING ROOM WITH HARDWOOD FLOORS AND WOOD BURNING FIREPLACE
- OPEN KITCHEN WITH NEW GRANITE TOPS
- NEW REFRIGERATOR & DISHWASHER
- SMART HOME TECH INCLUDING SMART ENTRY LOCK (APP), NEST THERMOSTAT & SMOKE/CO DETECTOR (APP)
- IN-UNIT WASHER-DRYER
- GREAT BALCONY OVERLOOKING QUIET TREE-LINED STREET
- ONE PREMIUM PARKING SPACE INCLUDED IN PRICE. EXTRA STORAGE. WELL MAINTAINED BLDG WITH LOW MONTHLY ASSESSMENT INCLUDES INTERNET
- WALKING DISTANCE TO THE 606, THE BLUE LINE WESTERN STOP (4 BLOCKS), WESTERN BUSES, AND TONS OF RESTAURANTS AND SHOPS!