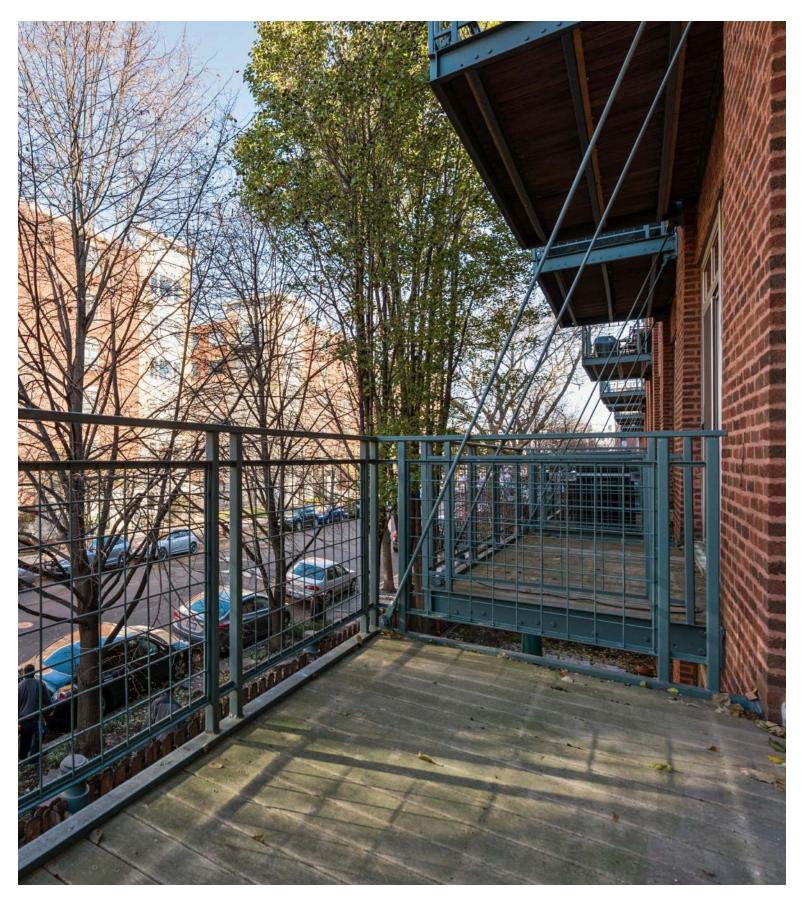

2333 W ST PAUL AVENUE 231

Bucktown

- EXPOSED TIMBER LOFT IN PRIME BUCKTOWN LOCATION
- ONE STREET SOUTH OF THE 606 TRAIL
- 12 FT TALL WOOD/TIMBER CEILINGS AND BEAMS WITH EXPOSED CHICAGO BRICK
- LARGE OPEN LIVING ROOM WITH HARDWOOD FLOORS AND WOOD BURNING FIREPLACE
- OPEN KITCHEN WITH NEW GRANITE TOPS
- NEW REFRIGERATOR & DISHWASHER
- SMART HOME TECH INCLUDING SMART ENTRY LOCK (APP), NEST THERMOSTAT & SMOKE/CO DETECTOR (APP)
- IN-UNIT WASHER-DRYER
- GREAT BALCONY OVERLOOKING QUIET TREE-LINED STREET
- ONE PREMIUM PARKING SPACE INCLUDED IN PRICE. EXTRA STORAGE. WELL MAINTAINED BLDG WITH LOW MONTHLY ASSESSMENT INCLUDES INTERNET
- WALKING DISTANCE TO THE 606, THE BLUE LINE WESTERN STOP (4 BLOCKS), WESTERN BUSES, AND TONS OF RESTAURANTS AND SHOPS!