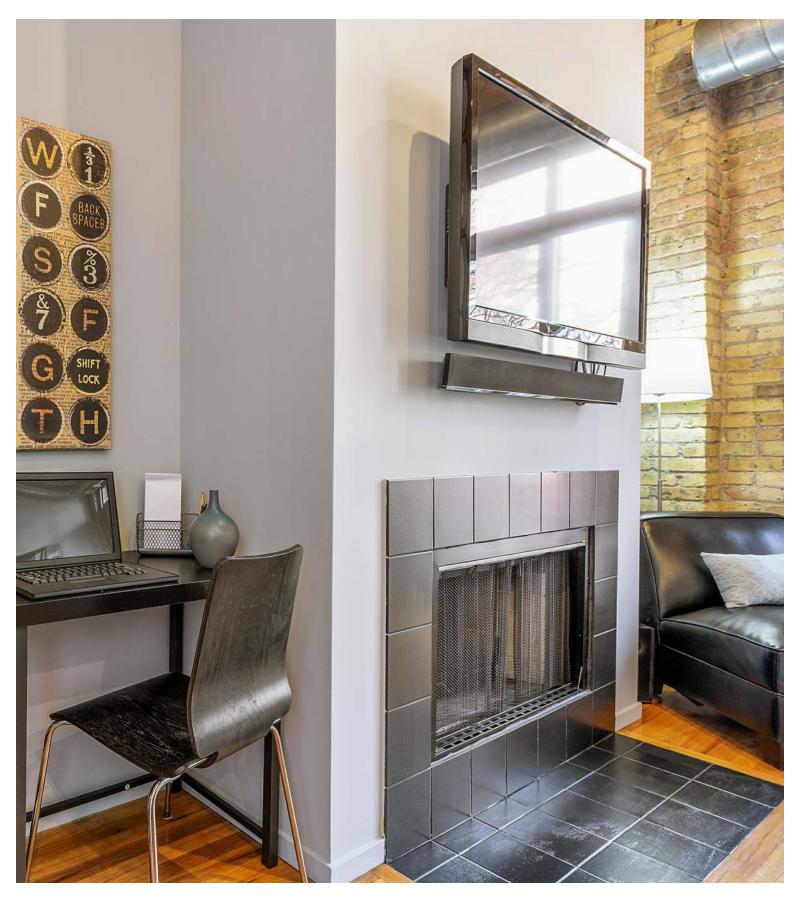

2333 W ST PAUL AVENUE 231

Bucktown

- EXPOSED TIMBER LOFT IN PRIME BUCKTOWN LOCATION
- ONE STREET SOUTH OF THE 606 TRAIL
- 12 FT TALL WOOD/TIMBER CEILINGS AND BEAMS WITH EXPOSED CHICAGO BRICK
- LARGE OPEN LIVING ROOM WITH HARDWOOD FLOORS AND WOOD BURNING FIREPLACE
- OPEN KITCHEN WITH NEW GRANITE TOPS
- NEW REFRIGERATOR & DISHWASHER
- SMART HOME TECH INCLUDING SMART ENTRY LOCK (APP), NEST THERMOSTAT & SMOKE/CO DETECTOR (APP)
- IN-UNIT WASHER-DRYER
- GREAT BALCONY OVERLOOKING QUIET TREE-LINED STREET
- ONE PREMIUM PARKING SPACE INCLUDED IN PRICE. EXTRA STORAGE. WELL MAINTAINED BLDG WITH LOW MONTHLY ASSESSMENT INCLUDES INTERNET
- WALKING DISTANCE TO THE 606, THE BLUE LINE WESTERN STOP (4 BLOCKS), WESTERN BUSES, AND TONS OF RESTAURANTS AND SHOPS!