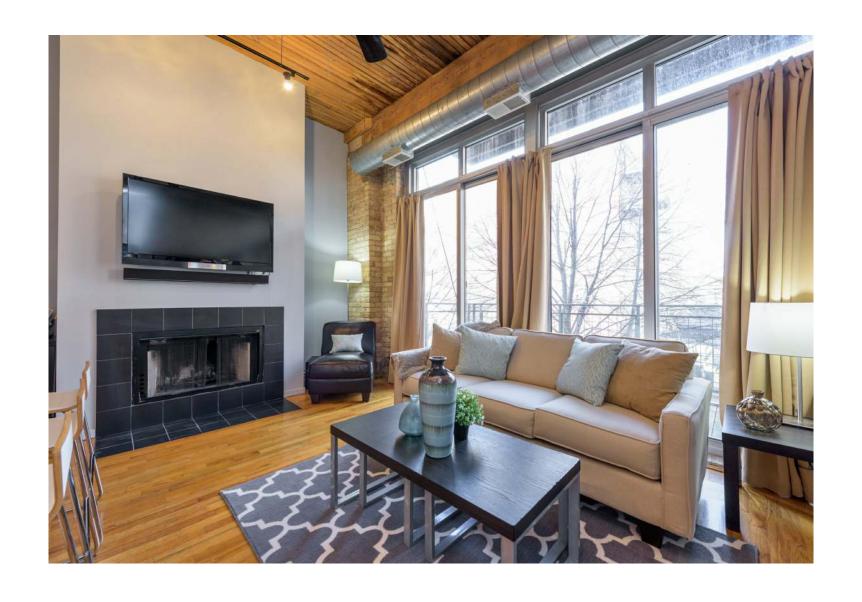

2333 W ST PAUL AVENUE 231

Bucktown

- EXPOSED TIMBER LOFT IN PRIME BUCKTOWN LOCATION
- ONE STREET SOUTH OF THE 606 TRAIL
- 12 FT TALL WOOD/TIMBER CEILINGS AND BEAMS WITH EXPOSED CHICAGO BRICK
- LARGE OPEN LIVING ROOM WITH HARDWOOD FLOORS AND WOOD BURNING FIREPLACE
- OPEN KITCHEN WITH NEW GRANITE TOPS
- NEW REFRIGERATOR & DISHWASHER
- SMART HOME TECH INCLUDING SMART ENTRY LOCK (APP), NEST THERMOSTAT & SMOKE/CO DETECTOR (APP)
- IN-UNIT WASHER-DRYER
- GREAT BALCONY OVERLOOKING QUIET TREE-LINED STREET
- ONE PREMIUM PARKING SPACE INCLUDED IN PRICE. EXTRA STORAGE. WELL MAINTAINED BLDG WITH LOW MONTHLY ASSESSMENT INCLUDES INTERNET
- WALKING DISTANCE TO THE 606, THE BLUE LINE WESTERN STOP (4 BLOCKS), WESTERN BUSES, AND TONS OF RESTAURANTS AND SHOPS!