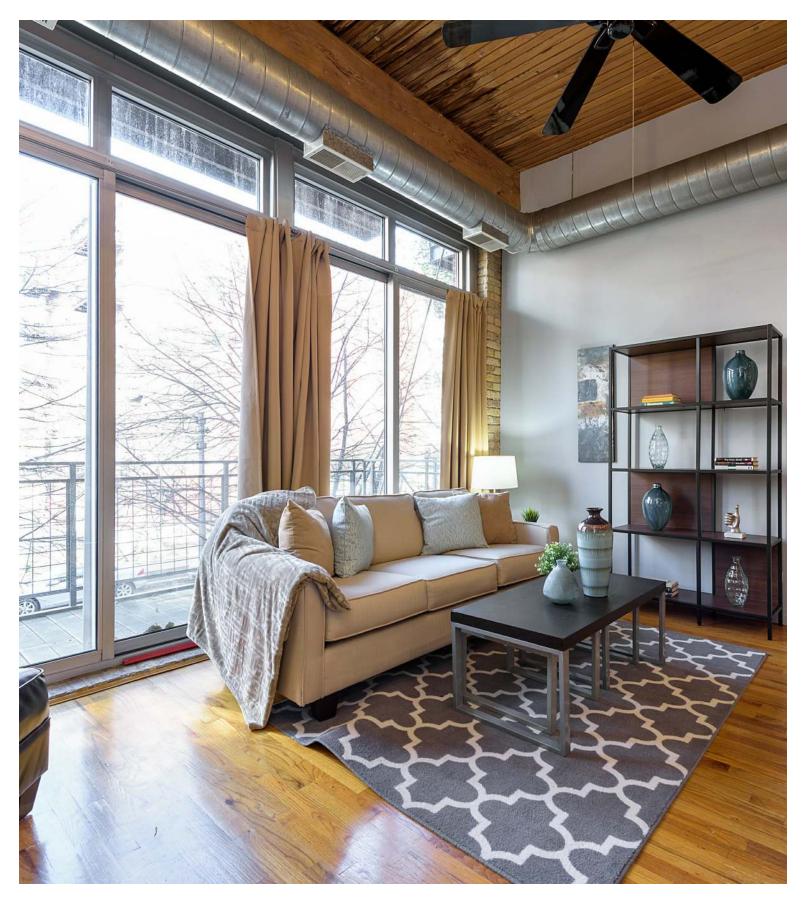

2333 W ST PAUL AVENUE 231

Bucktown

- EXPOSED TIMBER LOFT IN PRIME BUCKTOWN LOCATION
- ONE STREET SOUTH OF THE 606 TRAIL
- 12 FT TALL WOOD/TIMBER CEILINGS AND BEAMS WITH EXPOSED CHICAGO BRICK
- LARGE OPEN LIVING ROOM WITH HARDWOOD FLOORS AND WOOD BURNING FIREPLACE
- OPEN KITCHEN WITH NEW GRANITE TOPS
- NEW REFRIGERATOR & DISHWASHER
- SMART HOME TECH INCLUDING SMART ENTRY LOCK (APP), NEST THERMOSTAT & SMOKE/CO DETECTOR (APP)
- IN-UNIT WASHER-DRYER
- GREAT BALCONY OVERLOOKING QUIET TREE-LINED STREET
- ONE PREMIUM PARKING SPACE INCLUDED IN PRICE. EXTRA STORAGE. WELL MAINTAINED BLDG WITH LOW MONTHLY ASSESSMENT INCLUDES INTERNET
- WALKING DISTANCE TO THE 606, THE BLUE LINE WESTERN STOP (4 BLOCKS), WESTERN BUSES, AND TONS OF RESTAURANTS AND SHOPS!