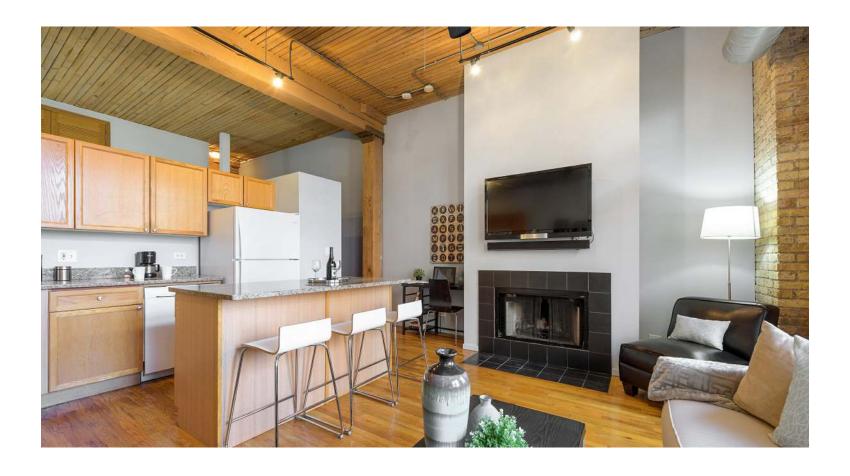

2333 W ST PAUL AVENUE 231

Bucktown

- EXPOSED TIMBER LOFT IN PRIME BUCKTOWN LOCATION
- ONE STREET SOUTH OF THE 606 TRAIL
- 12 FT TALL WOOD/TIMBER CEILINGS AND BEAMS WITH EXPOSED CHICAGO BRICK
- LARGE OPEN LIVING ROOM WITH HARDWOOD FLOORS AND WOOD BURNING FIREPLACE
- OPEN KITCHEN WITH NEW GRANITE TOPS
- NEW REFRIGERATOR & DISHWASHER
- SMART HOME TECH INCLUDING SMART ENTRY LOCK (APP), NEST THERMOSTAT & SMOKE/CO DETECTOR (APP)
- IN-UNIT WASHER-DRYER
- GREAT BALCONY OVERLOOKING QUIET TREE-LINED STREET
- ONE PREMIUM PARKING SPACE INCLUDED IN PRICE. EXTRA STORAGE. WELL MAINTAINED BLDG WITH LOW MONTHLY ASSESSMENT INCLUDES INTERNET
- WALKING DISTANCE TO THE 606, THE BLUE LINE WESTERN STOP (4 BLOCKS), WESTERN BUSES, AND TONS OF RESTAURANTS AND SHOPS!