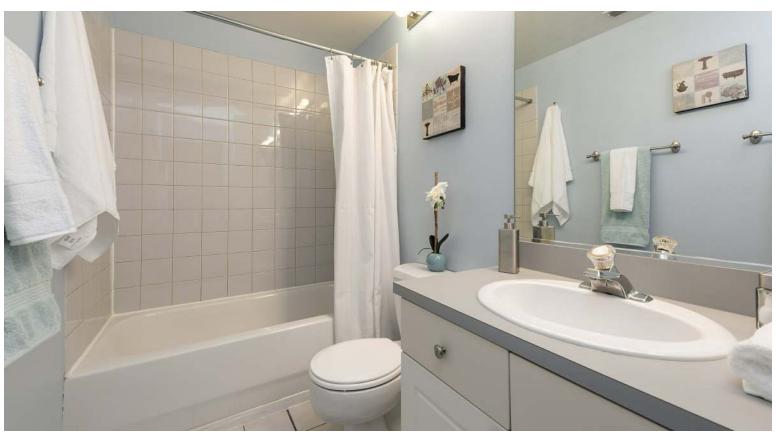

2333 W ST PAUL AVENUE 231

Bucktown

- EXPOSED TIMBER LOFT IN PRIME BUCKTOWN LOCATION
- ONE STREET SOUTH OF THE 606 TRAIL
- 12 FT TALL WOOD/TIMBER CEILINGS AND BEAMS WITH EXPOSED CHICAGO BRICK
- LARGE OPEN LIVING ROOM WITH HARDWOOD FLOORS AND WOOD BURNING FIREPLACE
- OPEN KITCHEN WITH NEW GRANITE TOPS
- NEW REFRIGERATOR & DISHWASHER
- SMART HOME TECH INCLUDING SMART ENTRY LOCK (APP), NEST THERMOSTAT & SMOKE/CO DETECTOR (APP)
- IN-UNIT WASHER-DRYER
- GREAT BALCONY OVERLOOKING QUIET TREE-LINED STREET
- ONE PREMIUM PARKING SPACE INCLUDED IN PRICE. EXTRA STORAGE. WELL MAINTAINED BLDG WITH LOW MONTHLY ASSESSMENT INCLUDES INTERNET
- WALKING DISTANCE TO THE 606, THE BLUE LINE WESTERN STOP (4 BLOCKS), WESTERN BUSES, AND TONS OF RESTAURANTS AND SHOPS!