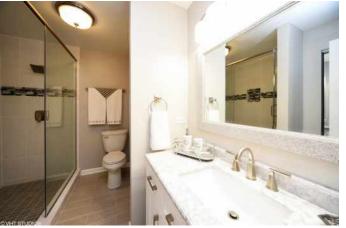

The large master suite features a large walk in closet & en suite bathroom including dual head walk in shower.

Unique features include barn door & new light fixtures throughout. New architectural shingled roof. Additional storage available with drop down ladder to access the clean attic as well as shelving in garage.