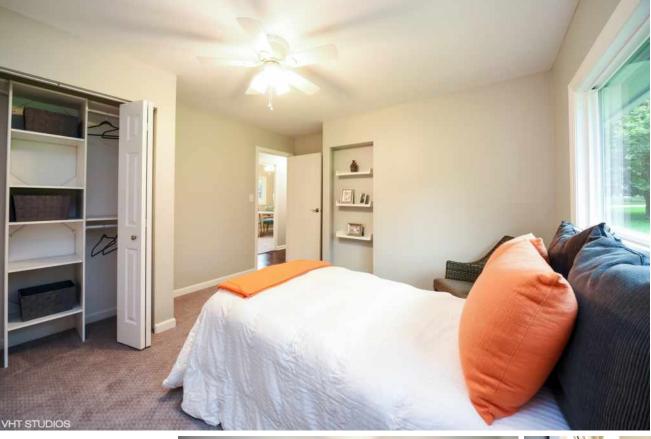

The large master suite features a large walk in closet & en suite bathroom including dual head walk in shower.

Unique features include barn door & new light fixtures throughout. New architectural shingled roof. Additional storage available with drop down ladder to access the clean attic as well as shelving in garage.