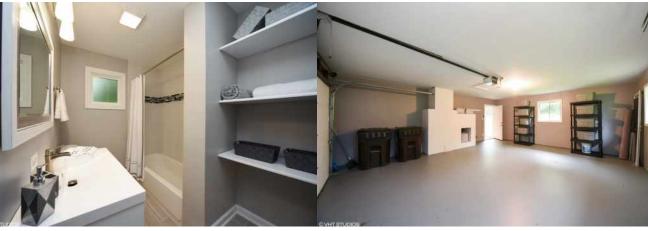

The large master suite features a large walk in closet & en suite bathroom including dual head walk in shower.

Unique features include barn door & new light fixtures throughout. New architectural shingled roof. Additional storage available with drop down ladder to access the clean attic as well as shelving in garage.