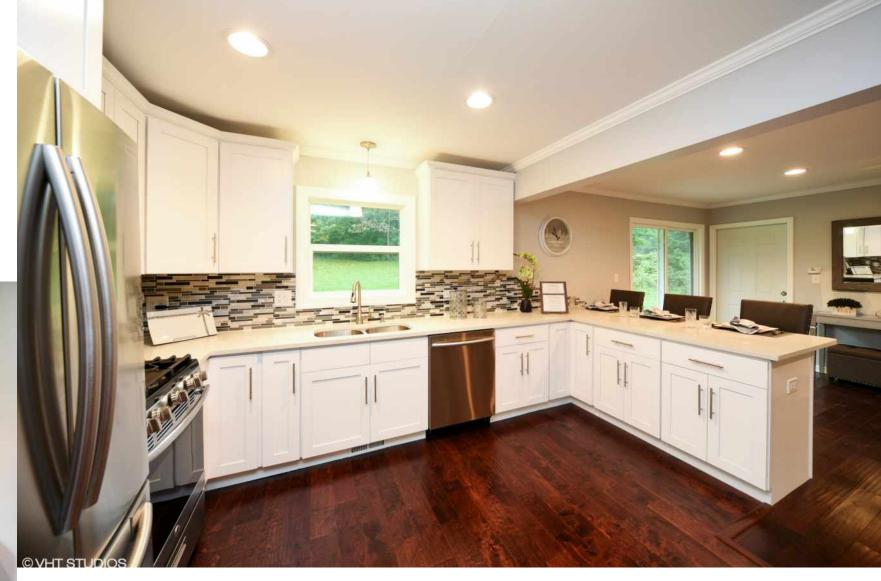

## INCREDIBLE RANCH WITH OPEN FLOOR PLAN CONCEPT

Located in the Biltmore subdivision, this gorgeous home features one level living at it's best.

This stunner has been completely remodeled starting with white custom shaker kitchen, elegant quartz counter tops & island, SS appliances & custom glass back splash.