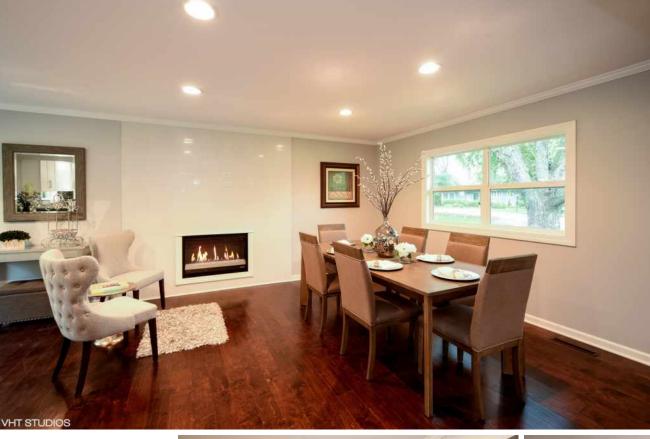

The family room offers a fireplace & tons of natural light spilling in from the NEW PELLA windows. Beautiful dark hardwood floors, new doors, trim & moldings help make this the PERFECT place for LIVING & ENTERTAINING.