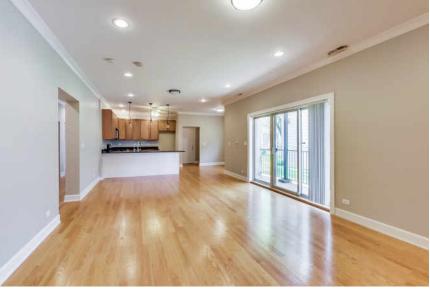

## ROOM DIMENSIONS

LIVING ROOM: 30' × 15'

KITCHEN: 11' × 10'

MASTER BEDROOM: 16' × 12'

SECOND BEDROOM: 15' × 10'

THIRD BEDROOM : 13' × 12'

3 BEDROOM 2.1 BATH

## LIVES LIKE A RANCH

Check out this 1st floor unit that lives like a ranch! This gorgeous, updated 3 bedroom/2 and a half bath is spacious and light-filled. Completely professionally painted boasting brand new base and crown -- nothing to do but move in. Great hardwood floors. Two balconies. Open living concept. Garage spot and green space. Custom closet organizers. In-unit laundry. New Hot Water Tank & New AC Unit 2018. Everything you are looking for with over 2000 square feet. Close to Metra, pool, library and Civic Center.