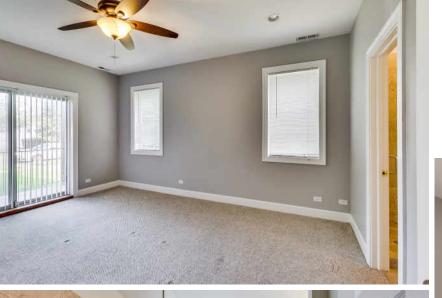

## ROOM DIMENSIONS

LIVING ROOM: 30' × 15'

KITCHEN: 11' × 10'

MASTER BEDROOM: 16' × 12'

SECOND BEDROOM: 15' × 10'

THIRD BEDROOM : 13' × 12'

3 BEDROOM 2.1 BATH

## LIVES LIKE A RANCH

Check out this 1st floor unit that lives like a ranch! This gorgeous, updated 3 bedroom/2 and a half bath is spacious and light-filled. Completely professionally painted boasting brand new base and crown -- nothing to do but move in. Great hardwood floors. Two balconies. Open living concept. Garage spot and green space. Custom closet organizers. In-unit laundry. New Hot Water Tank & New AC Unit 2018. Everything you are looking for with over 2000 square feet. Close to Metra, pool, library and Civic Center.