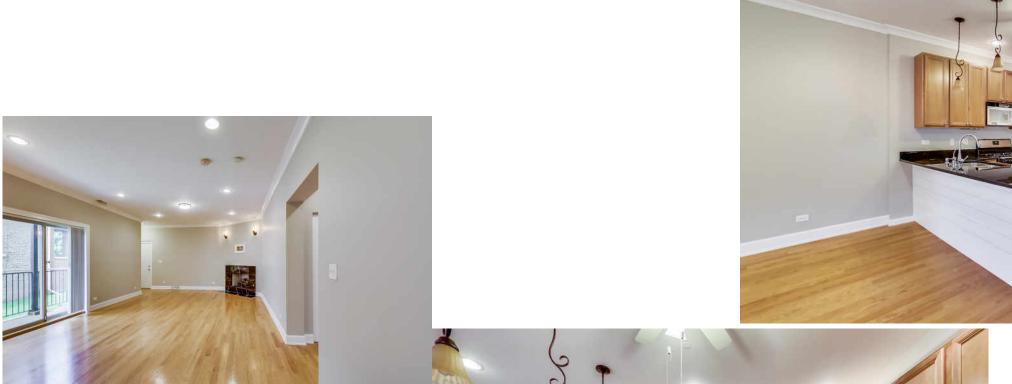

## LIVES LIKE A RANCH

Check out this 1st floor unit that lives like a ranch! This gorgeous, updated 3 bedroom/2 and a half bath is spacious and light-filled. Completely professionally painted boasting brand new base and crown -- nothing to do but move in. Great hardwood floors. Two balconies. Open living concept. Garage spot and green space. Custom closet organizers. In-unit laundry. New Hot Water Tank & New AC Unit 2018. Everything you are looking for with over 2000 square feet. Close to Metra, pool, library and Civic Center.