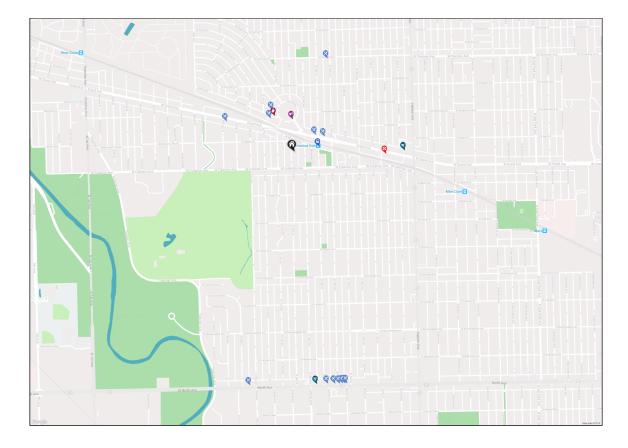

1986 sq ft + 78 sq ft PATIO

Chi-Taco 7530 WEST GRAND AVENUE, 0.1 MI

D'Agostino Cannoli & Sapori Italiani

7510 WEST GRAND AVENUE, 0.2 MI

Stray Cat Tavern 7707 WESTWOOD #1A, 0.2 MI

Eggsperience Breakfast & Lunch 16 CONTI PARKWAY, 0.2 MI

Declan's Bar and Grill 7841 WEST GRAND AVENUE, 0.3 MI

Lolo's Sub Shop 7501 WEST DIVERSEY AVENUE, 0.5 MI

Jim & Pete's Restaurant 7806 W NORTH AVE, 1.1 MI

Johnnie's Beef

New Star Restaurant 7444 W NORTH AVE, 1.1 MI

Inari Sushi

Cafe Cubano

7500 W NORTH AVE, 1.1 MI

Massa Cafe Italiano 7434 W NORTH AVE, 1.1 MI

Trattoria Peppino 7440 W NORTH AVE, 1.1 MI

7428 W NORTH AVE, 1.1 MI

7426 W NORTH AVE, 1.1 MI

Burger MooVment 7512 W NORTH AVE, 1.1 MI

COFFEE SHOPS

seph's sweets 12 CONTI PARKWAY, 0.2 MI

SHOPPING Angelo Caputo's Fresh Markets -Elmwood Park

2400 N HARLEM AVE, 0.5 MI Alpine Food Shop 7538 W NORTH AVE, 1.1 MI

PHEALTH CLUBS

Rec Center 2 CONTI PARKWAY, 0.2 MI

O HOSPITALS

Loyola Center for Health at Elmwood Park 7255 WEST GRAND AVENUE, 0.4 MI

TRANSIT

Elmwood Park METRA - MILWAUKEE DISTRICT WEST, 0.1 MI

| NOTES |  |  |  |
|-------|--|--|--|
|       |  |  |  |
|       |  |  |  |
|       |  |  |  |
|       |  |  |  |
|       |  |  |  |
|       |  |  |  |
|       |  |  |  |
|       |  |  |  |
|       |  |  |  |
|       |  |  |  |
|       |  |  |  |
|       |  |  |  |
|       |  |  |  |
|       |  |  |  |
|       |  |  |  |
|       |  |  |  |
|       |  |  |  |
|       |  |  |  |
|       |  |  |  |
|       |  |  |  |
|       |  |  |  |
|       |  |  |  |
|       |  |  |  |