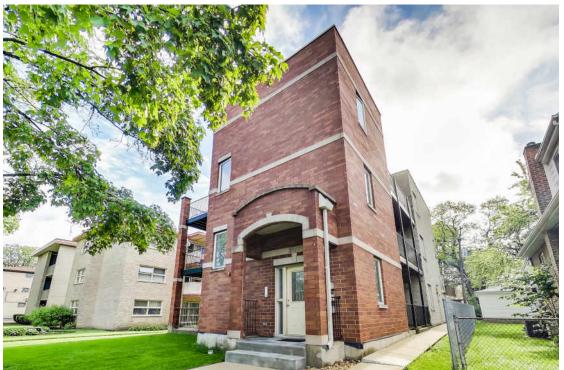

## 2427 N 76TH COURT 1

ELMWOOD PARK

## LIVES LIKE A RANCH

Check out this 1st floor unit that lives like a ranch! This gorgeous, updated 3 bedroom/2 and a half bath is spacious and light-filled. Completely professionally painted boasting brand new base and crown -- nothing to do but move in. Great hardwood floors. Two balconies. Open living concept. Garage spot and green space. Custom closet organizers. In-unit laundry. New Hot Water Tank & New AC Unit 2018. Everything you are looking for with over 2000 square feet. Close to Metra, pool, library and Civic Center.