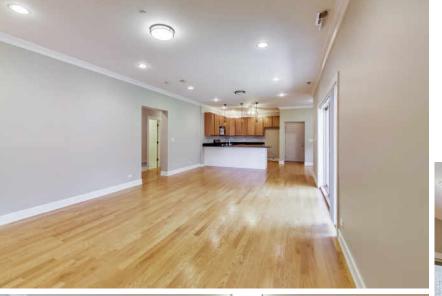

## ROOM DIMENSIONS

LIVING ROOM: 30' × 15'

KITCHEN: 11' × 10'

MASTER BEDROOM: 16' × 12'

SECOND BEDROOM: 15' × 10'

THIRD BEDROOM : 13' × 12'

3 BEDROOM 2.1 BATH

## LIVES LIKE A RANCH

Check out this 1st floor unit that lives like a ranch! This gorgeous, updated 3 bedroom/2 and a half bath is spacious and light-filled. Completely professionally painted boasting brand new base and crown -- nothing to do but move in. Great hardwood floors. Two balconies. Open living concept. Garage spot and green space. Custom closet organizers. In-unit laundry. New Hot Water Tank & New AC Unit 2018. Everything you are looking for with over 2000 square feet. Close to Metra, pool, library and Civic Center.