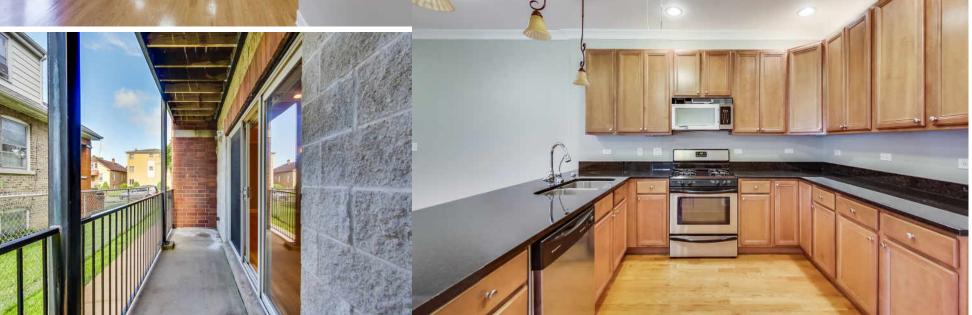

## LIVES LIKE A RANCH

Check out this 1st floor unit that lives like a ranch! This gorgeous, updated 3 bedroom/2 and a half bath is spacious and light-filled. Completely professionally painted boasting brand new base and crown -- nothing to do but move in. Great hardwood floors. Two balconies. Open living concept. Garage spot and green space. Custom closet organizers. In-unit laundry. New Hot Water Tank & New AC Unit 2018. Everything you are looking for with over 2000 square feet. Close to Metra, pool, library and Civic Center.