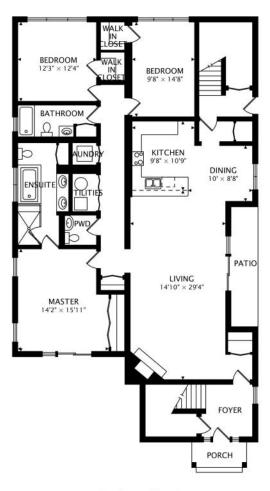

## ROOM DIMENSIONS

LIVING ROOM: 30' × 15'

KITCHEN: 11' × 10'

MASTER BEDROOM: 16' × 12'

SECOND BEDROOM: 15' × 10'

THIRD BEDROOM : 13' × 12'

3 BEDROOM 2.1 BATH

## LIVES LIKE A RANCH

Check out this 1st floor unit that lives like a ranch! This gorgeous, updated 3 bedroom/2 and a half bath is spacious and light-filled. Completely professionally painted boasting brand new base and crown -- nothing to do but move in. Great hardwood floors. Two balconies. Open living concept. Garage spot and green space. Custom closet organizers. In-unit laundry. New Hot Water Tank & New AC Unit 2018. Everything you are looking for with over 2000 square feet. Close to Metra, pool, library and Civic Center.

1986 sq ft + 78 sq ft PATIO

Chi-Taco 7530 WEST GRAND AVENUE, 0.1 MI

D'Agostino Cannoli & Sapori Italiani

7510 WEST GRAND AVENUE, 0.2 MI

Stray Cat Tavern 7707 WESTWOOD #1A, 0.2 MI

Eggsperience Breakfast & Lunch 16 CONTI PARKWAY, 0.2 MI