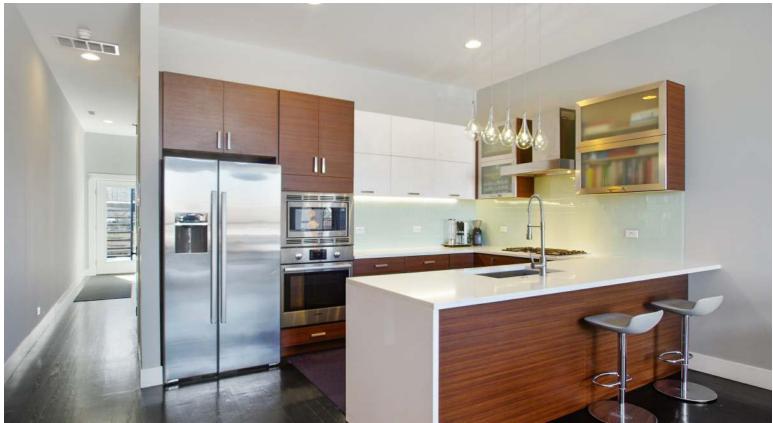

2532 N LINDEN PLACE 3

Logan Square Chicago

- Duplex Penthouse in the heart of Logan Square
- East facing two-story living room with 22 foot ceilings
- Floor-to-ceiling windows cascading natural light
- White quartz kitchen with waterfall edge
- Walnut, white & glass cabinets
- Bosch steel appliances
- Custom Italian marble buffet bar with attached chiffonier with louvered doors
- Whole-house Av system
- Remote ignition gas fireplace
- Ann Saks tiled fireplace surround
- 8 foot solid core interior doors
- Private rooftop terrace features 360 degree SKYLINE views includes speakers, water, & gas lines to roof