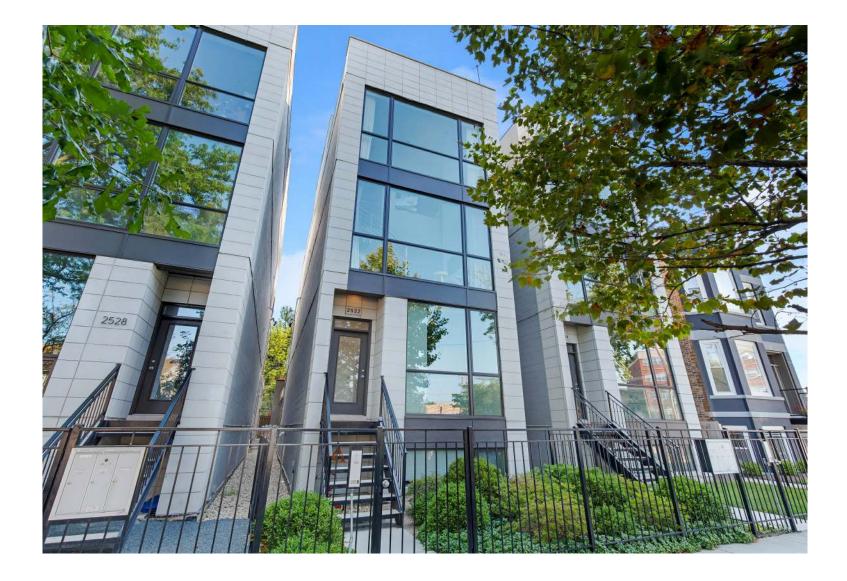

2532 N LINDEN PLACE 3

Logan Square Chicago

- Duplex Penthouse in the heart of Logan Square
- East facing two-story living room with 22 foot ceilings
- Floor-to-ceiling windows cascading natural light
- White quartz kitchen with waterfall edge
- Walnut, white & glass cabinets
- Bosch steel appliances
- Custom Italian marble buffet bar with attached chiffonier with louvered doors
- Whole-house Av system
- Remote ignition gas fireplace
- Ann Saks tiled fireplace surround
- 8 foot solid core interior doors
- Private rooftop terrace features 360 degree SKYLINE views includes speakers, water, & gas lines to roof