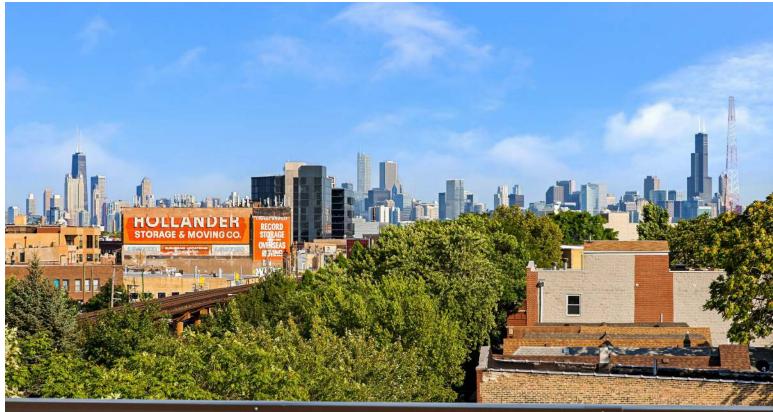

2532 N LINDEN PLACE 3

Logan Square Chicago

- Duplex Penthouse in the heart of Logan Square
- East facing two-story living room with 22 foot ceilings
- Floor-to-ceiling windows cascading natural light
- White quartz kitchen with waterfall edge
- Walnut, white & glass cabinets
- Bosch steel appliances
- Custom Italian marble buffet bar with attached chiffonier with louvered doors
- Whole-house Av system
- Remote ignition gas fireplace
- Ann Saks tiled fireplace surround
- 8 foot solid core interior doors
- Private rooftop terrace features 360 degree SKYLINE views includes speakers, water, & gas lines to roof