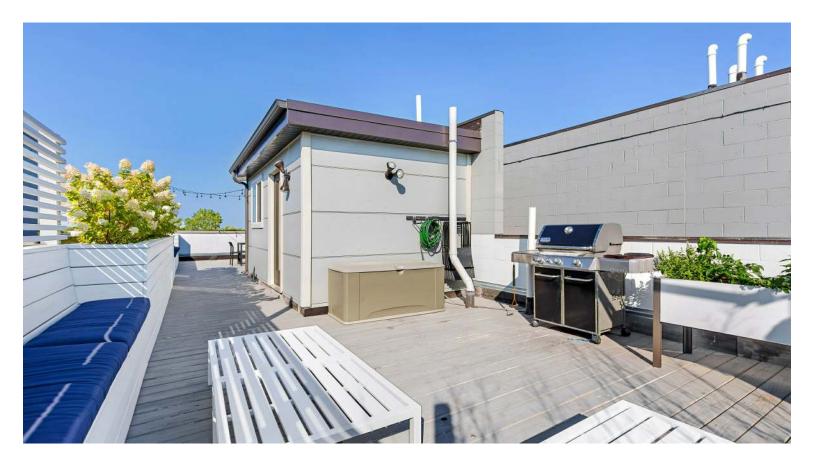

2532 N LINDEN PLACE 3

Logan Square Chicago

- Duplex Penthouse in the heart of Logan Square
- East facing two-story living room with 22 foot ceilings
- Floor-to-ceiling windows cascading natural light
- White quartz kitchen with waterfall edge
- Walnut, white & glass cabinets
- Bosch steel appliances
- Custom Italian marble buffet bar with attached chiffonier with louvered doors
- Whole-house Av system
- Remote ignition gas fireplace
- Ann Saks tiled fireplace surround
- 8 foot solid core interior doors
- Private rooftop terrace features 360 degree SKYLINE views includes speakers, water, & gas lines to roof