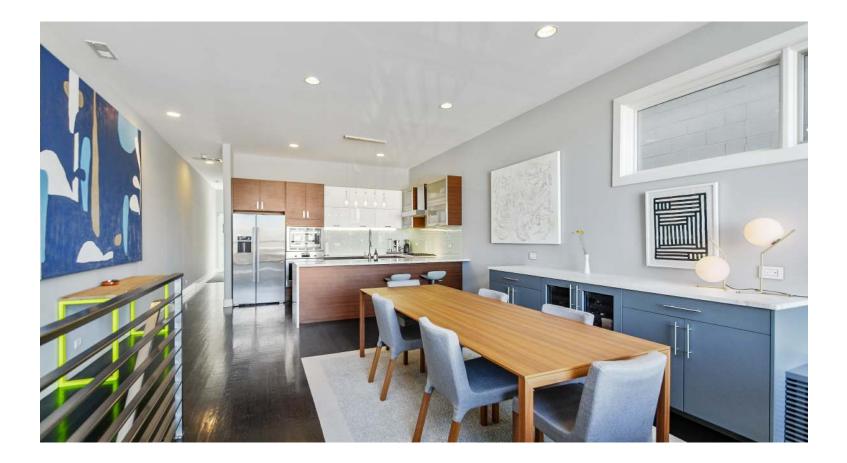

2532 N LINDEN PLACE 3

Logan Square Chicago

- Duplex Penthouse in the heart of Logan Square
- East facing two-story living room with 22 foot ceilings
- Floor-to-ceiling windows cascading natural light
- White quartz kitchen with waterfall edge
- Walnut, white & glass cabinets
- Bosch steel appliances
- Custom Italian marble buffet bar with attached chiffonier with louvered doors
- Whole-house Av system
- Remote ignition gas fireplace
- Ann Saks tiled fireplace surround
- 8 foot solid core interior doors
- Private rooftop terrace features 360 degree SKYLINE views includes speakers, water, & gas lines to roof