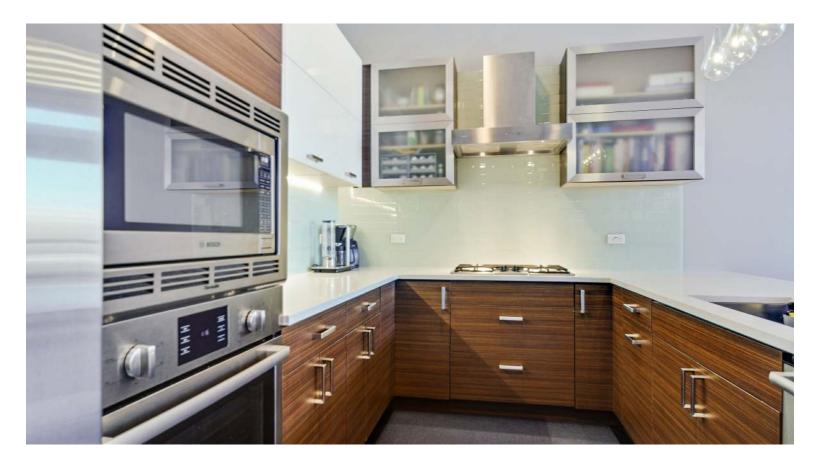

2532 N LINDEN PLACE 3

Logan Square Chicago

- Duplex Penthouse in the heart of Logan Square
- East facing two-story living room with 22 foot ceilings
- Floor-to-ceiling windows cascading natural light
- White quartz kitchen with waterfall edge
- Walnut, white & glass cabinets
- Bosch steel appliances
- Custom Italian marble buffet bar with attached chiffonier with louvered doors
- Whole-house Av system
- Remote ignition gas fireplace
- Ann Saks tiled fireplace surround
- 8 foot solid core interior doors
- Private rooftop terrace features 360 degree SKYLINE views includes speakers, water, & gas lines to roof