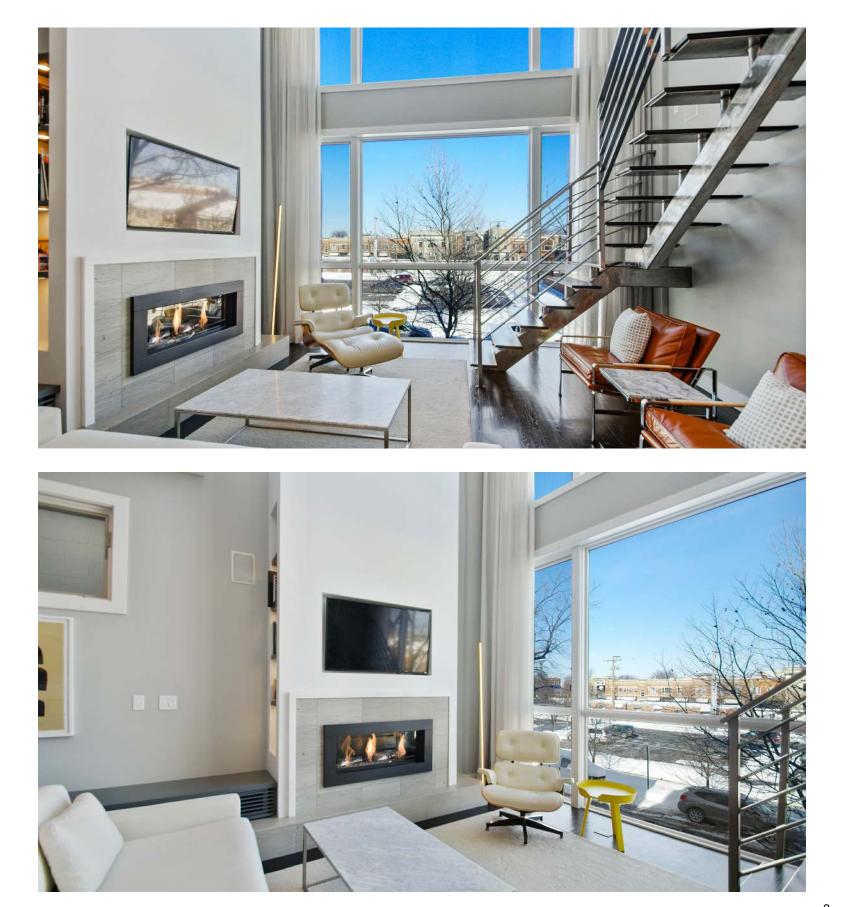

2532 N LINDEN PLACE 3

Logan Square Chicago

- Duplex Penthouse in the heart of Logan Square
- East facing two-story living room with 22 foot ceilings
- Floor-to-ceiling windows cascading natural light
- White quartz kitchen with waterfall edge
- Walnut, white & glass cabinets
- Bosch steel appliances
- Custom Italian marble buffet bar with attached chiffonier with louvered doors
- Whole-house Av system
- Remote ignition gas fireplace
- Ann Saks tiled fireplace surround
- 8 foot solid core interior doors
- Private rooftop terrace features 360 degree SKYLINE views includes speakers, water, & gas lines to roof