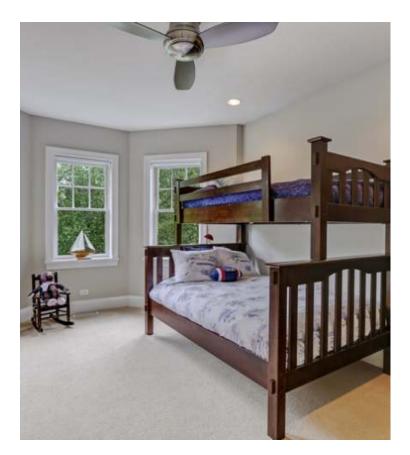

## 2730 N PAULINA | Lincoln Park

• Fantastic single family home on tree-lined Paulina! Built by acclaimed homebuilder, Stuart Rose, this meticulously maintained home has a fabulous floorplan and amazing natural light. The foyer opens to an elegant and bright formal living room with wood-burning fireplace. Just adjacent is your spacious dining room - all with newly refinished hardwood floors, paint and designer lighting. An amazing custom kitchen features floor-to-ceiling cabinetry, a Thermador double oven, cook-top, exhaust hood and warming drawer, a Sub Zero refrigerator and Bosch dishwasher. The kitchen's centerpiece is a massive (46 ft.<sup>2</sup>) kitchen island that comfortably seats 5 and has storage galore. Both the kitchen and great room feature radiant-heated floors - unheard of at any price point! And a massive custom built-in helps make the great room the perfect retreat. The radiant heated lower level features a huge recreation area (also complete with custom cabinetry), 2 large bedrooms, laundry room with sink, and endless storage. Step out from the great room and you've got a fantastic back deck, and a garage-top urban oasis. The house is fully wired and move-in ready. Two car garage.