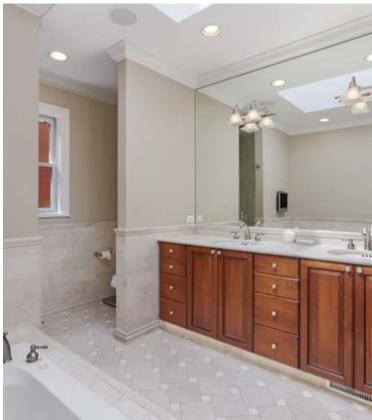

## 2730 N PAULINA | Lincoln Park

• Fantastic single family home on tree-lined Paulina! Built by acclaimed homebuilder, Stuart Rose, this meticulously maintained home has a fabulous floorplan and amazing natural light. The foyer opens to an elegant and bright formal living room with wood-burning fireplace. Just adjacent is your spacious dining room - all with newly refinished hardwood floors, paint and designer lighting. An amazing custom kitchen features floor-to-ceiling cabinetry, a Thermador double oven, cook-top, exhaust hood and warming drawer, a Sub Zero refrigerator and Bosch dishwasher. The kitchen's centerpiece is a massive (46 ft.<sup>2</sup>) kitchen island that comfortably seats 5 and has storage galore. Both the kitchen and great room feature radiant-heated floors - unheard of at any price point! And a massive custom built-in helps make the great room the perfect retreat. The radiant heated lower level features a huge recreation area (also complete with custom cabinetry), 2 large bedrooms, laundry room with sink, and endless storage. Step out from the great room and you've got a fantastic back deck, and a garage-top urban oasis. The house is fully wired and move-in ready. Two car garage.