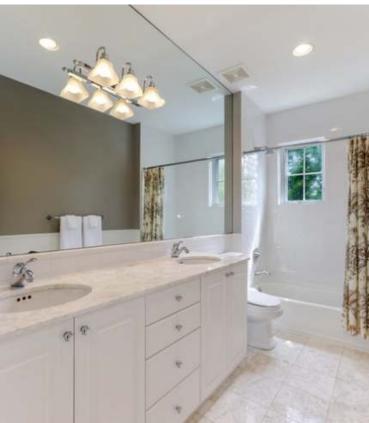

## 2730 N PAULINA | Lincoln Park

• Fantastic single family home on tree-lined Paulina! Built by acclaimed homebuilder, Stuart Rose, this meticulously maintained home has a fabulous floorplan and amazing natural light. The foyer opens to an elegant and bright formal living room with wood-burning fireplace. Just adjacent is your spacious dining room - all with newly refinished hardwood floors, paint and designer lighting. An amazing custom kitchen features floor-to-ceiling cabinetry, a Thermador double oven, cook-top, exhaust hood and warming drawer, a Sub Zero refrigerator and Bosch dishwasher. The kitchen's centerpiece is a massive (46 ft.<sup>2</sup>) kitchen island that comfortably seats 5 and has storage galore. Both the kitchen and great room feature radiant-heated floors - unheard of at any price point! And a massive custom built-in helps make the great room the perfect retreat. The radiant heated lower level features a huge recreation area (also complete with custom cabinetry), 2 large bedrooms, laundry room with sink, and endless storage. Step out from the great room and you've got a fantastic back deck, and a garage-top urban oasis. The house is fully wired and move-in ready. Two car garage.