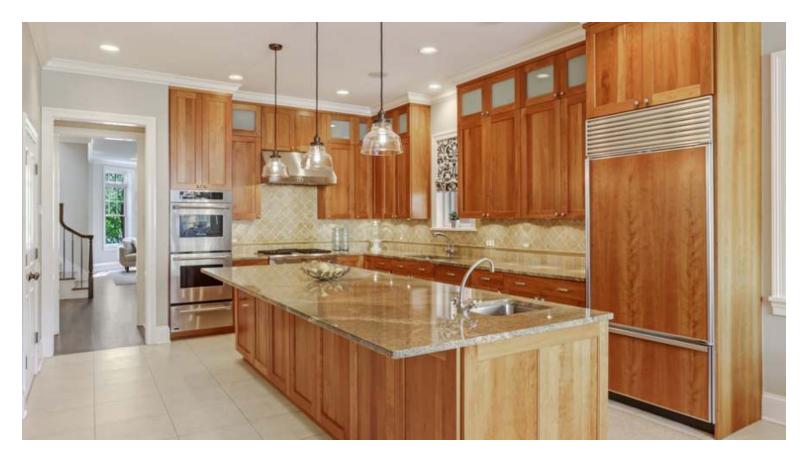

## 2730 N PAULINA | Lincoln Park

• Fantastic single family home on tree-lined Paulina! Built by acclaimed homebuilder, Stuart Rose, this meticulously maintained home has a fabulous floorplan and amazing natural light. The foyer opens to an elegant and bright formal living room with wood-burning fireplace. Just adjacent is your spacious dining room - all with newly refinished hardwood floors, paint and designer lighting. An amazing custom kitchen features floor-to-ceiling cabinetry, a Thermador double oven, cook-top, exhaust hood and warming drawer, a Sub Zero refrigerator and Bosch dishwasher. The kitchen's centerpiece is a massive (46 ft.<sup>2</sup>) kitchen island that comfortably seats 5 and has storage galore. Both the kitchen and great room feature radiant-heated floors - unheard of at any price point! And a massive custom built-in helps make the great room the perfect retreat. The radiant heated lower level features a huge recreation area (also complete with custom cabinetry), 2 large bedrooms, laundry room with sink, and endless storage. Step out from the great room and you've got a fantastic back deck, and a garage-top urban oasis. The house is fully wired and move-in ready. Two car garage.