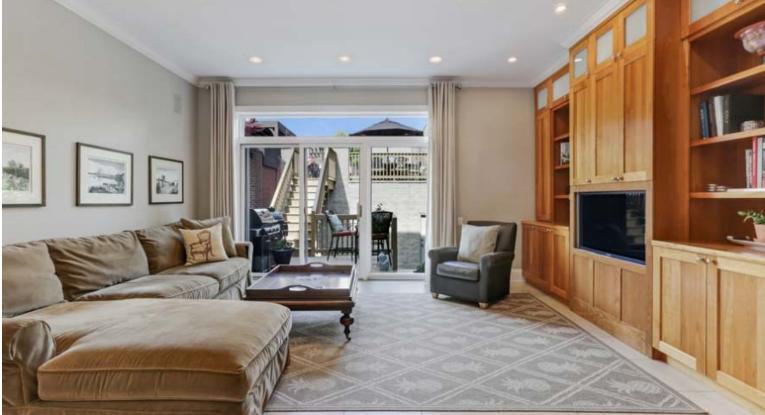

## 2730 N PAULINA | Lincoln Park

• Fantastic single family home on tree-lined Paulina! Built by acclaimed homebuilder, Stuart Rose, this meticulously maintained home has a fabulous floorplan and amazing natural light. The foyer opens to an elegant and bright formal living room with wood-burning fireplace. Just adjacent is your spacious dining room - all with newly refinished hardwood floors, paint and designer lighting. An amazing custom kitchen features floor-to-ceiling cabinetry, a Thermador double oven, cook-top, exhaust hood and warming drawer, a Sub Zero refrigerator and Bosch dishwasher. The kitchen's centerpiece is a massive (46 ft.<sup>2</sup>) kitchen island that comfortably seats 5 and has storage galore. Both the kitchen and great room feature radiant-heated floors - unheard of at any price point! And a massive custom built-in helps make the great room the perfect retreat. The radiant heated lower level features a huge recreation area (also complete with custom cabinetry), 2 large bedrooms, laundry room with sink, and endless storage. Step out from the great room and you've got a fantastic back deck, and a garage-top urban oasis. The house is fully wired and move-in ready. Two car garage.