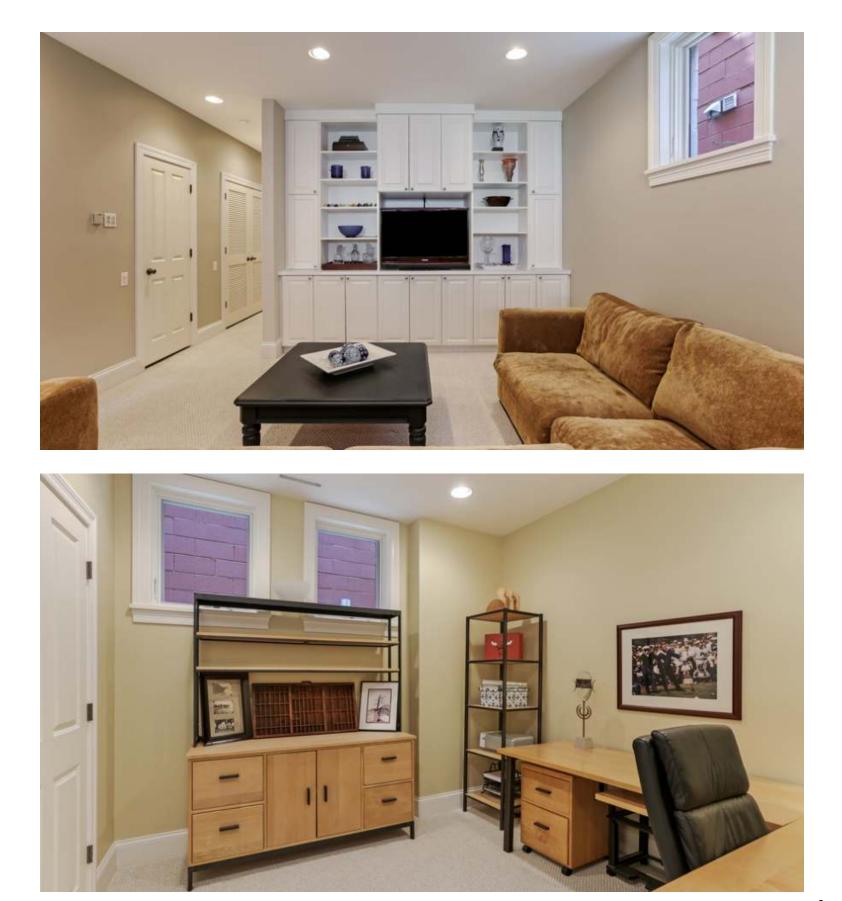

## 2730 N PAULINA | Lincoln Park

• Fantastic single family home on tree-lined Paulina! Built by acclaimed homebuilder, Stuart Rose, this meticulously maintained home has a fabulous floorplan and amazing natural light. The foyer opens to an elegant and bright formal living room with wood-burning fireplace. Just adjacent is your spacious dining room - all with newly refinished hardwood floors, paint and designer lighting. An amazing custom kitchen features floor-to-ceiling cabinetry, a Thermador double oven, cook-top, exhaust hood and warming drawer, a Sub Zero refrigerator and Bosch dishwasher. The kitchen's centerpiece is a massive (46 ft.<sup>2</sup>) kitchen island that comfortably seats 5 and has storage galore. Both the kitchen and great room feature radiant-heated floors - unheard of at any price point! And a massive custom built-in helps make the great room the perfect retreat. The radiant heated lower level features a huge recreation area (also complete with custom cabinetry), 2 large bedrooms, laundry room with sink, and endless storage. Step out from the great room and you've got a fantastic back deck, and a garage-top urban oasis. The house is fully wired and move-in ready. Two car garage.