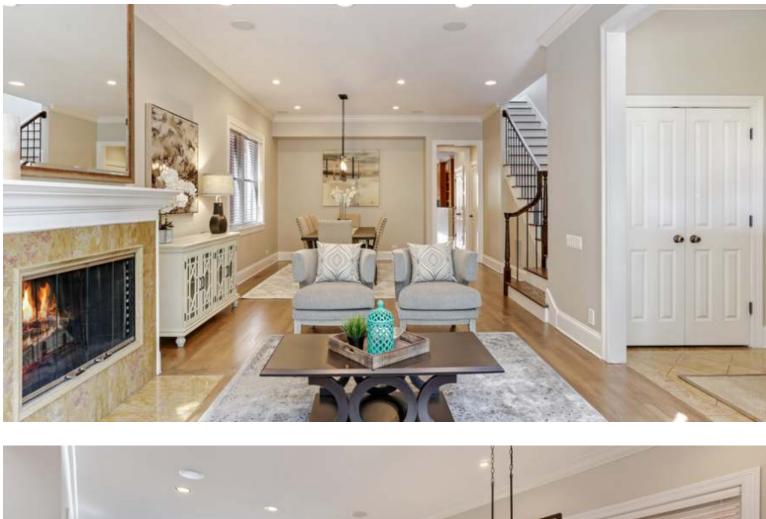

## 2730 N PAULINA | Lincoln Park

• Fantastic single family home on tree-lined Paulina! Built by acclaimed homebuilder, Stuart Rose, this meticulously maintained home has a fabulous floorplan and amazing natural light. The foyer opens to an elegant and bright formal living room with wood-burning fireplace. Just adjacent is your spacious dining room - all with newly refinished hardwood floors, paint and designer lighting. An amazing custom kitchen features floor-to-ceiling cabinetry, a Thermador double oven, cook-top, exhaust hood and warming drawer, a Sub Zero refrigerator and Bosch dishwasher. The kitchen's centerpiece is a massive (46 ft.<sup>2</sup>) kitchen island that comfortably seats 5 and has storage galore. Both the kitchen and great room feature radiant-heated floors - unheard of at any price point! And a massive custom built-in helps make the great room the perfect retreat. The radiant heated lower level features a huge recreation area (also complete with custom cabinetry), 2 large bedrooms, laundry room with sink, and endless storage. Step out from the great room and you've got a fantastic back deck, and a garage-top urban oasis. The house is fully wired and move-in ready. Two car garage.