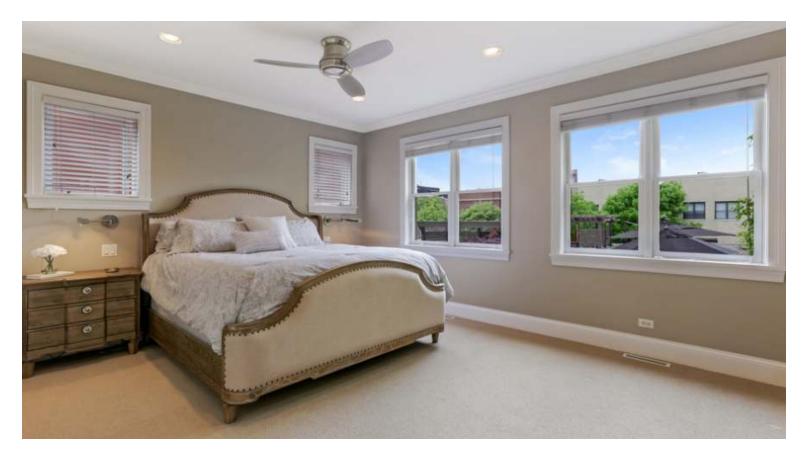

## 2730 N PAULINA | Lincoln Park

• Fantastic single family home on tree-lined Paulina! Built by acclaimed homebuilder, Stuart Rose, this meticulously maintained home has a fabulous floorplan and amazing natural light. The foyer opens to an elegant and bright formal living room with wood-burning fireplace. Just adjacent is your spacious dining room - all with newly refinished hardwood floors, paint and designer lighting. An amazing custom kitchen features floor-to-ceiling cabinetry, a Thermador double oven, cook-top, exhaust hood and warming drawer, a Sub Zero refrigerator and Bosch dishwasher. The kitchen's centerpiece is a massive (46 ft.<sup>2</sup>) kitchen island that comfortably seats 5 and has storage galore. Both the kitchen and great room feature radiant-heated floors - unheard of at any price point! And a massive custom built-in helps make the great room the perfect retreat. The radiant heated lower level features a huge recreation area (also complete with custom cabinetry), 2 large bedrooms, laundry room with sink, and endless storage. Step out from the great room and you've got a fantastic back deck, and a garage-top urban oasis. The house is fully wired and move-in ready. Two car garage.