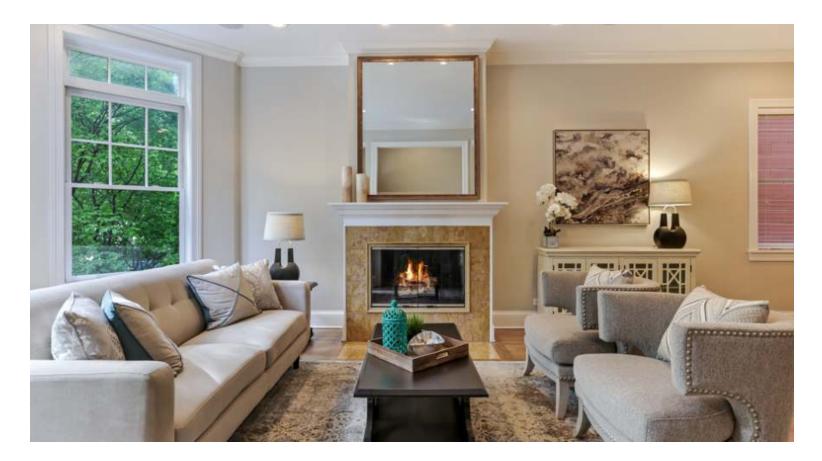

## 2730 N PAULINA | Lincoln Park

• Fantastic single family home on tree-lined Paulina! Built by acclaimed homebuilder, Stuart Rose, this meticulously maintained home has a fabulous floorplan and amazing natural light. The foyer opens to an elegant and bright formal living room with wood-burning fireplace. Just adjacent is your spacious dining room - all with newly refinished hardwood floors, paint and designer lighting. An amazing custom kitchen features floor-to-ceiling cabinetry, a Thermador double oven, cook-top, exhaust hood and warming drawer, a Sub Zero refrigerator and Bosch dishwasher. The kitchen's centerpiece is a massive (46 ft.<sup>2</sup>) kitchen island that comfortably seats 5 and has storage galore. Both the kitchen and great room feature radiant-heated floors - unheard of at any price point! And a massive custom built-in helps make the great room the perfect retreat. The radiant heated lower level features a huge recreation area (also complete with custom cabinetry), 2 large bedrooms, laundry room with sink, and endless storage. Step out from the great room and you've got a fantastic back deck, and a garage-top urban oasis. The house is fully wired and move-in ready. Two car garage.