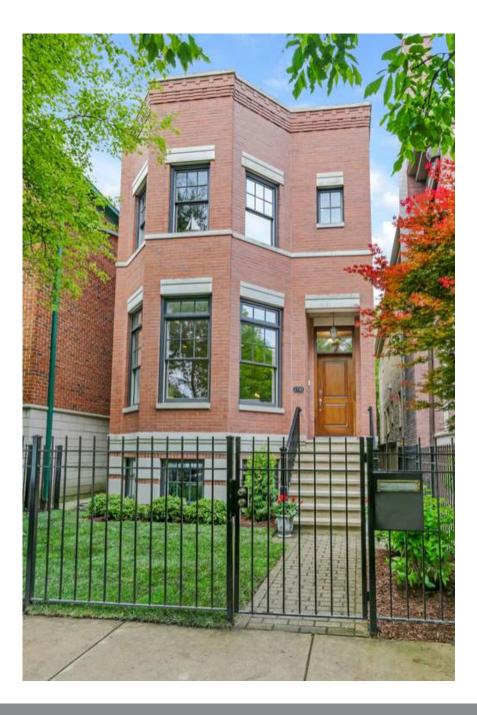

## 2730 N PAULINA | Lincoln Park

• Fantastic single family home on tree-lined Paulina! Built by acclaimed homebuilder, Stuart Rose, this meticulously maintained home has a fabulous floorplan and amazing natural light. The foyer opens to an elegant and bright formal living room with wood-burning fireplace. Just adjacent is your spacious dining room - all with newly refinished hardwood floors, paint and designer lighting. An amazing custom kitchen features floor-to-ceiling cabinetry, a Thermador double oven, cook-top, exhaust hood and warming drawer, a Sub Zero refrigerator and Bosch dishwasher. The kitchen's centerpiece is a massive (46 ft.<sup>2</sup>) kitchen island that comfortably seats 5 and has storage galore. Both the kitchen and great room feature radiant-heated floors - unheard of at any price point! And a massive custom built-in helps make the great room the perfect retreat. The radiant heated lower level features a huge recreation area (also complete with custom cabinetry), 2 large bedrooms, laundry room with sink, and endless storage. Step out from the great room and you've got a fantastic back deck, and a garage-top urban oasis. The house is fully wired and move-in ready. Two car garage.