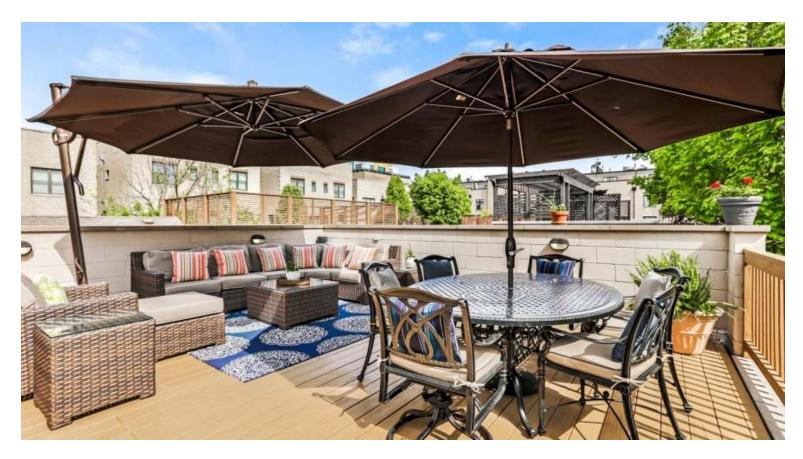

## 2730 N PAULINA | Lincoln Park

• Fantastic single family home on tree-lined Paulina! Built by acclaimed homebuilder, Stuart Rose, this meticulously maintained home has a fabulous floorplan and amazing natural light. The foyer opens to an elegant and bright formal living room with wood-burning fireplace. Just adjacent is your spacious dining room - all with newly refinished hardwood floors, paint and designer lighting. An amazing custom kitchen features floor-to-ceiling cabinetry, a Thermador double oven, cook-top, exhaust hood and warming drawer, a Sub Zero refrigerator and Bosch dishwasher. The kitchen's centerpiece is a massive (46 ft.<sup>2</sup>) kitchen island that comfortably seats 5 and has storage galore. Both the kitchen and great room feature radiant-heated floors - unheard of at any price point! And a massive custom built-in helps make the great room the perfect retreat. The radiant heated lower level features a huge recreation area (also complete with custom cabinetry), 2 large bedrooms, laundry room with sink, and endless storage. Step out from the great room and you've got a fantastic back deck, and a garage-top urban oasis. The house is fully wired and move-in ready. Two car garage.