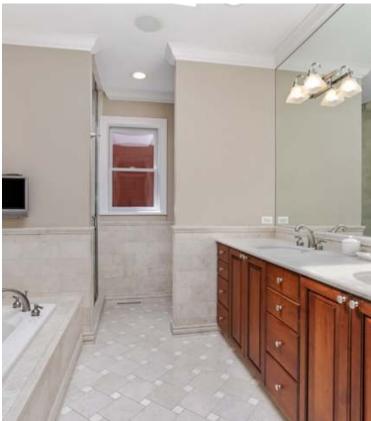

## 2730 N PAULINA | Lincoln Park

• Fantastic single family home on tree-lined Paulina! Built by acclaimed homebuilder, Stuart Rose, this meticulously maintained home has a fabulous floorplan and amazing natural light. The foyer opens to an elegant and bright formal living room with wood-burning fireplace. Just adjacent is your spacious dining room - all with newly refinished hardwood floors, paint and designer lighting. An amazing custom kitchen features floor-to-ceiling cabinetry, a Thermador double oven, cook-top, exhaust hood and warming drawer, a Sub Zero refrigerator and Bosch dishwasher. The kitchen's centerpiece is a massive (46 ft.<sup>2</sup>) kitchen island that comfortably seats 5 and has storage galore. Both the kitchen and great room feature radiant-heated floors - unheard of at any price point! And a massive custom built-in helps make the great room the perfect retreat. The radiant heated lower level features a huge recreation area (also complete with custom cabinetry), 2 large bedrooms, laundry room with sink, and endless storage. Step out from the great room and you've got a fantastic back deck, and a garage-top urban oasis. The house is fully wired and move-in ready. Two car garage.