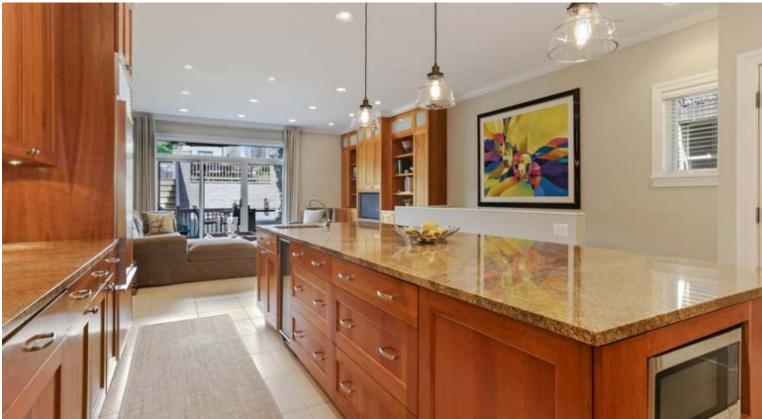

## 2730 N PAULINA | Lincoln Park

• Fantastic single family home on tree-lined Paulina! Built by acclaimed homebuilder, Stuart Rose, this meticulously maintained home has a fabulous floorplan and amazing natural light. The foyer opens to an elegant and bright formal living room with wood-burning fireplace. Just adjacent is your spacious dining room - all with newly refinished hardwood floors, paint and designer lighting. An amazing custom kitchen features floor-to-ceiling cabinetry, a Thermador double oven, cook-top, exhaust hood and warming drawer, a Sub Zero refrigerator and Bosch dishwasher. The kitchen's centerpiece is a massive (46 ft.<sup>2</sup>) kitchen island that comfortably seats 5 and has storage galore. Both the kitchen and great room feature radiant-heated floors - unheard of at any price point! And a massive custom built-in helps make the great room the perfect retreat. The radiant heated lower level features a huge recreation area (also complete with custom cabinetry), 2 large bedrooms, laundry room with sink, and endless storage. Step out from the great room and you've got a fantastic back deck, and a garage-top urban oasis. The house is fully wired and move-in ready. Two car garage.