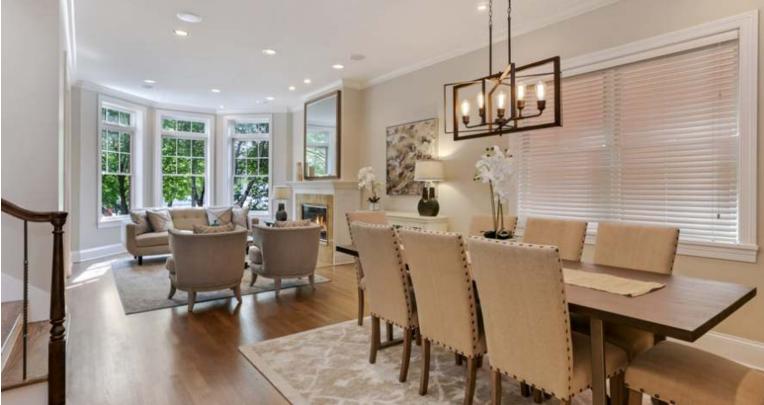

## 2730 N PAULINA | Lincoln Park

• Fantastic single family home on tree-lined Paulina! Built by acclaimed homebuilder, Stuart Rose, this meticulously maintained home has a fabulous floorplan and amazing natural light. The foyer opens to an elegant and bright formal living room with wood-burning fireplace. Just adjacent is your spacious dining room - all with newly refinished hardwood floors, paint and designer lighting. An amazing custom kitchen features floor-to-ceiling cabinetry, a Thermador double oven, cook-top, exhaust hood and warming drawer, a Sub Zero refrigerator and Bosch dishwasher. The kitchen's centerpiece is a massive (46 ft.<sup>2</sup>) kitchen island that comfortably seats 5 and has storage galore. Both the kitchen and great room feature radiant-heated floors - unheard of at any price point! And a massive custom built-in helps make the great room the perfect retreat. The radiant heated lower level features a huge recreation area (also complete with custom cabinetry), 2 large bedrooms, laundry room with sink, and endless storage. Step out from the great room and you've got a fantastic back deck, and a garage-top urban oasis. The house is fully wired and move-in ready. Two car garage.