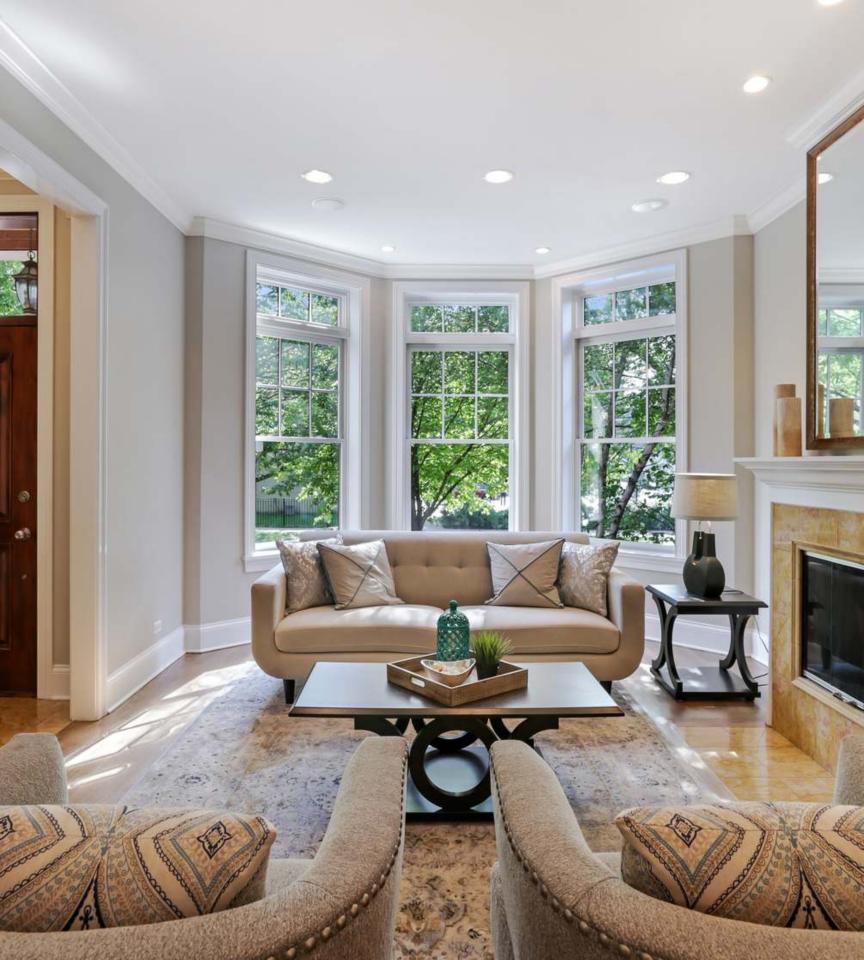

## 2730 N PAULINA | Lincoln Park

• Fantastic single family home on tree-lined Paulina! Built by acclaimed homebuilder, Stuart Rose, this meticulously maintained home has a fabulous floorplan and amazing natural light. The foyer opens to an elegant and bright formal living room with wood-burning fireplace. Just adjacent is your spacious dining room - all with newly refinished hardwood floors, paint and designer lighting. An amazing custom kitchen features floor-to-ceiling cabinetry, a Thermador double oven, cook-top, exhaust hood and warming drawer, a Sub Zero refrigerator and Bosch dishwasher. The kitchen's centerpiece is a massive (46 ft.<sup>2</sup>) kitchen island that comfortably seats 5 and has storage galore. Both the kitchen and great room feature radiant-heated floors - unheard of at any price point! And a massive custom built-in helps make the great room the perfect retreat. The radiant heated lower level features a huge recreation area (also complete with custom cabinetry), 2 large bedrooms, laundry room with sink, and endless storage. Step out from the great room and you've got a fantastic back deck, and a garage-top urban oasis. The house is fully wired and move-in ready. Two car garage.