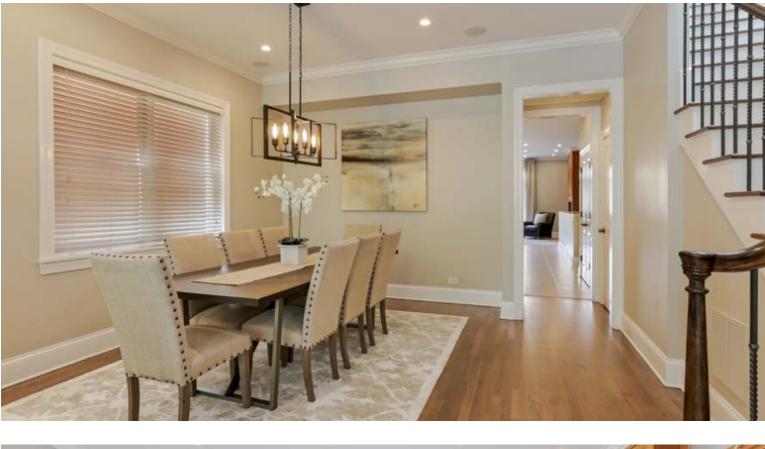

## 2730 N PAULINA | Lincoln Park

• Fantastic single family home on tree-lined Paulina! Built by acclaimed homebuilder, Stuart Rose, this meticulously maintained home has a fabulous floorplan and amazing natural light. The foyer opens to an elegant and bright formal living room with wood-burning fireplace. Just adjacent is your spacious dining room - all with newly refinished hardwood floors, paint and designer lighting. An amazing custom kitchen features floor-to-ceiling cabinetry, a Thermador double oven, cook-top, exhaust hood and warming drawer, a Sub Zero refrigerator and Bosch dishwasher. The kitchen's centerpiece is a massive (46 ft.<sup>2</sup>) kitchen island that comfortably seats 5 and has storage galore. Both the kitchen and great room feature radiant-heated floors - unheard of at any price point! And a massive custom built-in helps make the great room the perfect retreat. The radiant heated lower level features a huge recreation area (also complete with custom cabinetry), 2 large bedrooms, laundry room with sink, and endless storage. Step out from the great room and you've got a fantastic back deck, and a garage-top urban oasis. The house is fully wired and move-in ready. Two car garage.