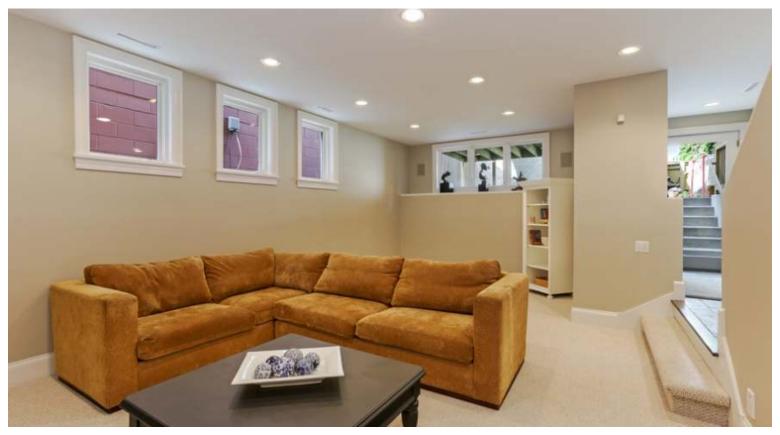

## 2730 N PAULINA | Lincoln Park

• Fantastic single family home on tree-lined Paulina! Built by acclaimed homebuilder, Stuart Rose, this meticulously maintained home has a fabulous floorplan and amazing natural light. The foyer opens to an elegant and bright formal living room with wood-burning fireplace. Just adjacent is your spacious dining room - all with newly refinished hardwood floors, paint and designer lighting. An amazing custom kitchen features floor-to-ceiling cabinetry, a Thermador double oven, cook-top, exhaust hood and warming drawer, a Sub Zero refrigerator and Bosch dishwasher. The kitchen's centerpiece is a massive (46 ft.<sup>2</sup>) kitchen island that comfortably seats 5 and has storage galore. Both the kitchen and great room feature radiant-heated floors - unheard of at any price point! And a massive custom built-in helps make the great room the perfect retreat. The radiant heated lower level features a huge recreation area (also complete with custom cabinetry), 2 large bedrooms, laundry room with sink, and endless storage. Step out from the great room and you've got a fantastic back deck, and a garage-top urban oasis. The house is fully wired and move-in ready. Two car garage.