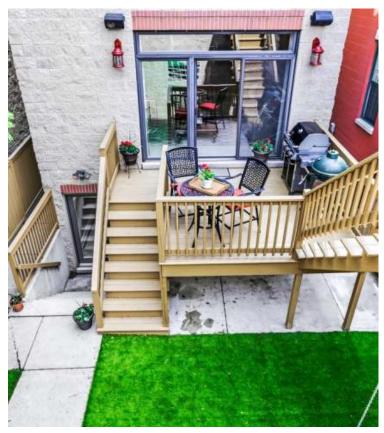

## 2730 N PAULINA | Lincoln Park

• Fantastic single family home on tree-lined Paulina! Built by acclaimed homebuilder, Stuart Rose, this meticulously maintained home has a fabulous floorplan and amazing natural light. The foyer opens to an elegant and bright formal living room with wood-burning fireplace. Just adjacent is your spacious dining room - all with newly refinished hardwood floors, paint and designer lighting. An amazing custom kitchen features floor-to-ceiling cabinetry, a Thermador double oven, cook-top, exhaust hood and warming drawer, a Sub Zero refrigerator and Bosch dishwasher. The kitchen's centerpiece is a massive (46 ft.<sup>2</sup>) kitchen island that comfortably seats 5 and has storage galore. Both the kitchen and great room feature radiant-heated floors - unheard of at any price point! And a massive custom built-in helps make the great room the perfect retreat. The radiant heated lower level features a huge recreation area (also complete with custom cabinetry), 2 large bedrooms, laundry room with sink, and endless storage. Step out from the great room and you've got a fantastic back deck, and a garage-top urban oasis. The house is fully wired and move-in ready. Two car garage.