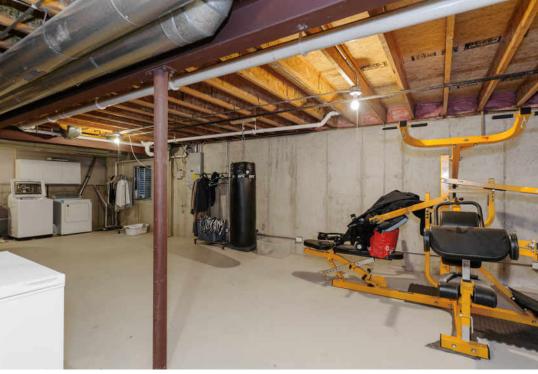

## ROOM DIMENSIONS

LIVING ROOM : 16' × 12' FAMILY ROOM : 20' × 10' DINING ROOM : 16' × 09' KITCHEN : 16' × 13' PRIMARY BEDROOM : 15' × 12' SECOND BEDROOM : 11' × 11' THIRD BEDROOM : 11' × 11'

\*GURNEE SCHOOLS IN AN ADORABLE SUBDIVISION\* Country Lane at Wadsworth Lake is a bright and cozy farmhouse style home with vaulted ceilings, skylights and a welcoming two story foyer. It features brand new carpeting, hardwood floors and an abundance of living space. The white kitchen cabinets, newer backsplash, SS appliances and huge island makes this open concept kitchen/family room perfect for conversation, preparation and entertaining. The walk-in pantry allows for washer/dryer hook up. The living room/dining room space is huge for lounging or formal meals. The family room and fireplace overlook the private, beautifully landscaped, fully fenced in yard including raised garden beds perfect for those with a green thumb. The spacious master suite includes two closets, one being a large walk-in and both with organizers. The master bathroom is spacious and relaxing with dual sinks and a jet tub/shower. The large, ready to be finished basement is equipped with a new, large capacity washer and dryer (2019), new sump pump (2019), high ceilings and 2 crawl spaces for plenty of storage. Radon Mitigation system installed in 2018, Sit on your inviting front porch during the summer enjoying the scenery and sunsets this adorable home has to offer. This home will not last long so come take a look!