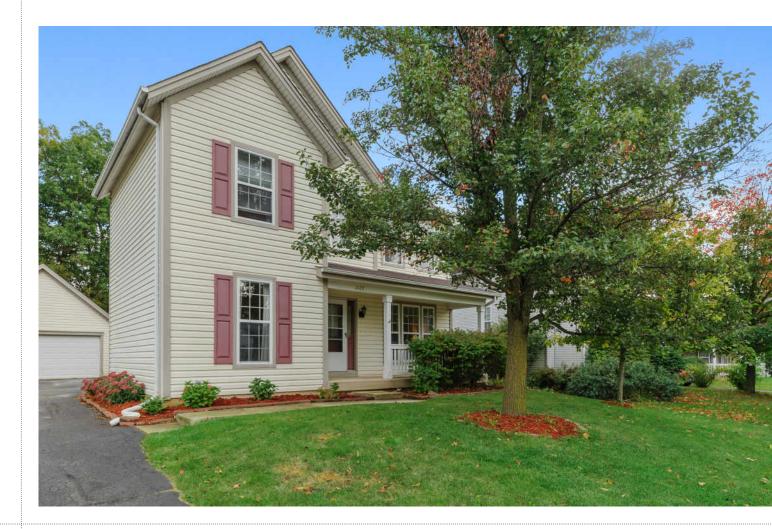

## **3123 COUNTRY LANE** WAUKEGAN

## ROOM DIMENSIONS

LIVING ROOM : 16' × 12' FAMILY ROOM : 20' × 10' DINING ROOM : 16' × 09' KITCHEN : 16' × 13' PRIMARY BEDROOM : 15' × 12' SECOND BEDROOM : 11' × 11' THIRD BEDROOM : 11' × 11'

\*GURNEE SCHOOLS IN AN ADORABLE SUBDIVISION\* Country Lane at Wadsworth Lake is a bright and cozy farmhouse style home with vaulted ceilings, skylights and a welcoming two story foyer. It features brand new carpeting, hardwood floors and an abundance of living space. The white kitchen cabinets, newer backsplash, SS appliances and huge island makes this open concept kitchen/family room perfect for conversation, preparation and entertaining. The walk-in pantry allows for washer/dryer hook up. The living room/dining room space is huge for lounging or formal meals. The family room and fireplace overlook the private, beautifully landscaped, fully fenced in yard including raised garden beds perfect for those with a green thumb. The spacious master suite includes two closets, one being a large walk-in and both with organizers. The master bathroom is spacious and relaxing with dual sinks and a jet tub/shower. The large, ready to be finished basement is equipped with a new, large capacity washer and dryer (2019), new sump pump (2019), high ceilings and 2 crawl spaces for plenty of storage. Radon Mitigation system installed in 2018, Sit on your inviting front porch during the summer enjoying the scenery and sunsets this adorable home has to offer. This home will not last long so come take a look!