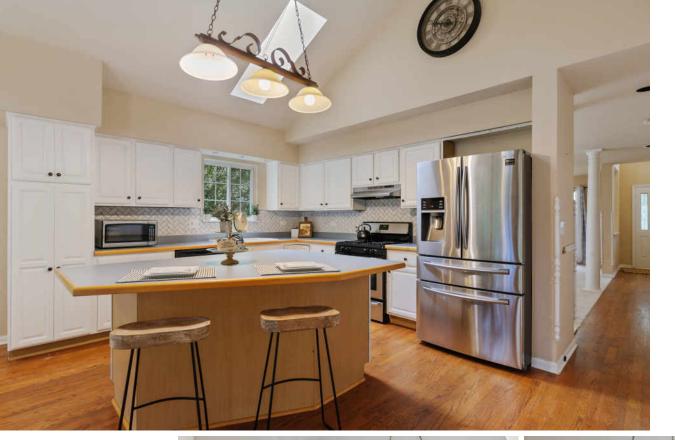

## ROOM DIMENSIONS

LIVING ROOM : 16' × 12' FAMILY ROOM : 20' × 10' DINING ROOM : 16' × 09' KITCHEN : 16' × 13' PRIMARY BEDROOM : 15' × 12' SECOND BEDROOM : 11' × 11' THIRD BEDROOM : 11' × 11'

\*GURNEE SCHOOLS IN AN ADORABLE SUBDIVISION\* Country Lane at Wadsworth Lake is a bright and cozy farmhouse style home with vaulted ceilings, skylights and a welcoming two story foyer. It features brand new carpeting, hardwood floors and an abundance of living space. The white kitchen cabinets, newer backsplash, SS appliances and huge island makes this open concept kitchen/family room perfect for conversation, preparation and entertaining. The walk-in pantry allows for washer/dryer hook up. The living room/dining room space is huge for lounging or formal meals. The family room and fireplace overlook the private, beautifully landscaped, fully fenced in yard including raised garden beds perfect for those with a green thumb. The spacious master suite includes two closets, one being a large walk-in and both with organizers. The master bathroom is spacious and relaxing with dual sinks and a jet tub/shower. The large, ready to be finished basement is equipped with a new, large capacity washer and dryer (2019), new sump pump (2019), high ceilings and 2 crawl spaces for plenty of storage. Radon Mitigation system installed in 2018, Sit on your inviting front porch during the summer enjoying the scenery and sunsets this adorable home has to offer. This home will not last long so come take a look!