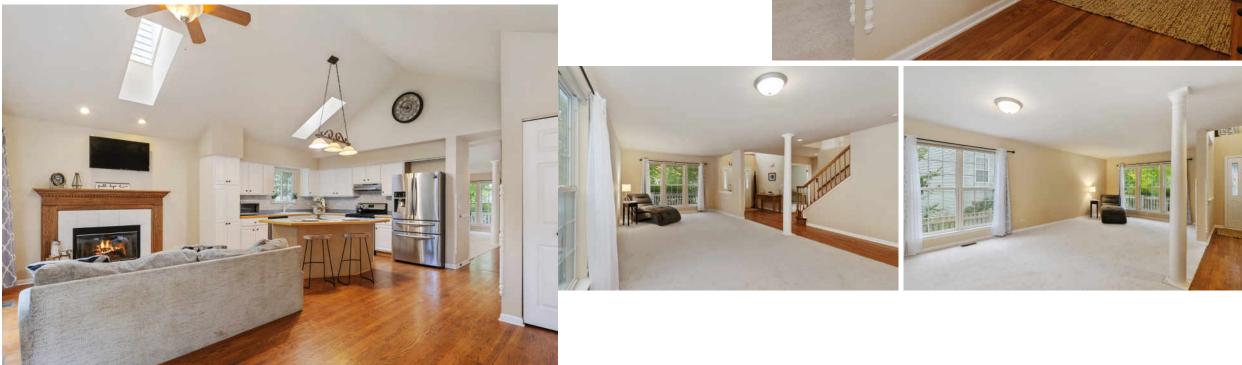

## ROOM DIMENSIONS

LIVING ROOM : 16' × 12' FAMILY ROOM : 20' × 10' DINING ROOM : 16' × 09' KITCHEN : 16' × 13' PRIMARY BEDROOM : 15' × 12' SECOND BEDROOM : 11' × 11' THIRD BEDROOM : 11' × 11'

\*GURNEE SCHOOLS IN AN ADORABLE SUBDIVISION\* Country Lane at Wadsworth Lake is a bright and cozy farmhouse style home with vaulted ceilings, skylights and a welcoming two story foyer. It features brand new carpeting, hardwood floors and an abundance of living space. The white kitchen cabinets, newer backsplash, SS appliances and huge island makes this open concept kitchen/family room perfect for conversation, preparation and entertaining. The walk-in pantry allows for washer/dryer hook up. The living room/dining room space is huge for lounging or formal meals. The family room and fireplace overlook the private, beautifully landscaped, fully fenced in yard including raised garden beds perfect for those with a green thumb. The spacious master suite includes two closets, one being a large walk-in and both with organizers. The master bathroom is spacious and relaxing with dual sinks and a jet tub/shower. The large, ready to be finished basement is equipped with a new, large capacity washer and dryer (2019), new sump pump (2019), high ceilings and 2 crawl spaces for plenty of storage. Radon Mitigation system installed in 2018, Sit on your inviting front porch during the summer enjoying the scenery and sunsets this adorable home has to offer. This home will not last long so come take a look!