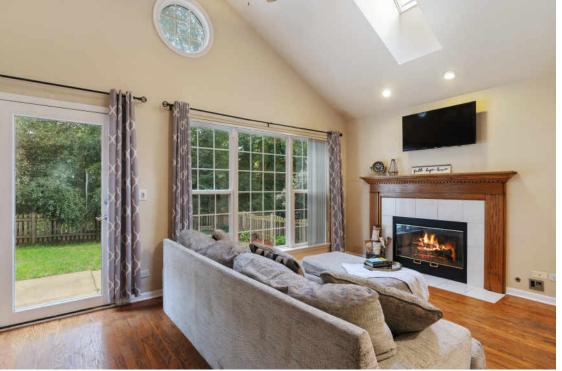

## ROOM DIMENSIONS

LIVING ROOM : 16' × 12' FAMILY ROOM : 20' × 10' DINING ROOM : 16' × 09' KITCHEN : 16' × 13' PRIMARY BEDROOM : 15' × 12' SECOND BEDROOM : 11' × 11' THIRD BEDROOM : 11' × 11'

\*GURNEE SCHOOLS IN AN ADORABLE SUBDIVISION\* Country Lane at Wadsworth Lake is a bright and cozy farmhouse style home with vaulted ceilings, skylights and a welcoming two story foyer. It features brand new carpeting, hardwood floors and an abundance of living space. The white kitchen cabinets, newer backsplash, SS appliances and huge island makes this open concept kitchen/family room perfect for conversation, preparation and entertaining. The walk-in pantry allows for washer/dryer hook up. The living room/dining room space is huge for lounging or formal meals. The family room and fireplace overlook the private, beautifully landscaped, fully fenced in yard including raised garden beds perfect for those with a green thumb. The spacious master suite includes two closets, one being a large walk-in and both with organizers. The master bathroom is spacious and relaxing with dual sinks and a jet tub/shower. The large, ready to be finished basement is equipped with a new, large capacity washer and dryer (2019), new sump pump (2019), high ceilings and 2 crawl spaces for plenty of storage. Radon Mitigation system installed in 2018, Sit on your inviting front porch during the summer enjoying the scenery and sunsets this adorable home has to offer. This home will not last long so come take a look!