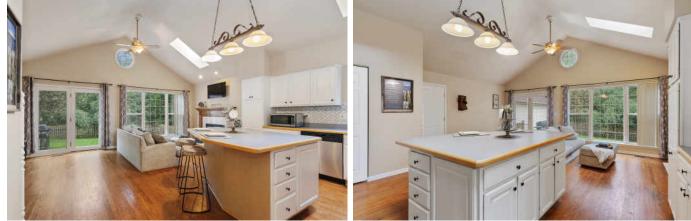

## ROOM DIMENSIONS

LIVING ROOM : 16' × 12' FAMILY ROOM : 20' × 10' DINING ROOM : 16' × 09' KITCHEN : 16' × 13' PRIMARY BEDROOM : 15' × 12' SECOND BEDROOM : 11' × 11' THIRD BEDROOM : 11' × 11'

\*GURNEE SCHOOLS IN AN ADORABLE SUBDIVISION\* Country Lane at Wadsworth Lake is a bright and cozy farmhouse style home with vaulted ceilings, skylights and a welcoming two story foyer. It features brand new carpeting, hardwood floors and an abundance of living space. The white kitchen cabinets, newer backsplash, SS appliances and huge island makes this open concept kitchen/family room perfect for conversation, preparation and entertaining. The walk-in pantry allows for washer/dryer hook up. The living room/dining room space is huge for lounging or formal meals. The family room and fireplace overlook the private, beautifully landscaped, fully fenced in yard including raised garden beds perfect for those with a green thumb. The spacious master suite includes two closets, one being a large walk-in and both with organizers. The master bathroom is spacious and relaxing with dual sinks and a jet tub/shower. The large, ready to be finished basement is equipped with a new, large capacity washer and dryer (2019), new sump pump (2019), high ceilings and 2 crawl spaces for plenty of storage. Radon Mitigation system installed in 2018, Sit on your inviting front porch during the summer enjoying the scenery and sunsets this adorable home has to offer. This home will not last long so come take a look!