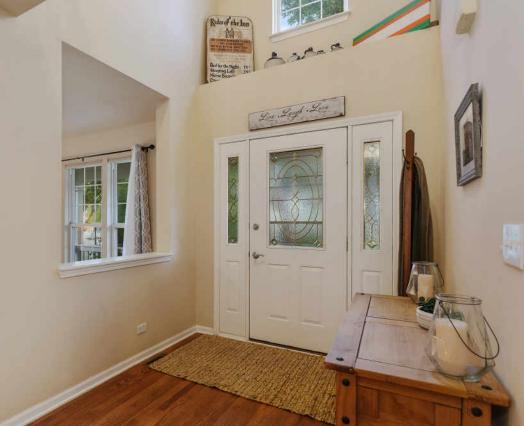

## ROOM DIMENSIONS

LIVING ROOM : 16' × 12' FAMILY ROOM : 20' × 10' DINING ROOM : 16' × 09' KITCHEN : 16' × 13' PRIMARY BEDROOM : 15' × 12' SECOND BEDROOM : 11' × 11' THIRD BEDROOM : 11' × 11'

\*GURNEE SCHOOLS IN AN ADORABLE SUBDIVISION\* Country Lane at Wadsworth Lake is a bright and cozy farmhouse style home with vaulted ceilings, skylights and a welcoming two story foyer. It features brand new carpeting, hardwood floors and an abundance of living space. The white kitchen cabinets, newer backsplash, SS appliances and huge island makes this open concept kitchen/family room perfect for conversation, preparation and entertaining. The walk-in pantry allows for washer/dryer hook up. The living room/dining room space is huge for lounging or formal meals. The family room and fireplace overlook the private, beautifully landscaped, fully fenced in yard including raised garden beds perfect for those with a green thumb. The spacious master suite includes two closets, one being a large walk-in and both with organizers. The master bathroom is spacious and relaxing with dual sinks and a jet tub/shower. The large, ready to be finished basement is equipped with a new, large capacity washer and dryer (2019), new sump pump (2019), high ceilings and 2 crawl spaces for plenty of storage. Radon Mitigation system installed in 2018, Sit on your inviting front porch during the summer enjoying the scenery and sunsets this adorable home has to offer. This home will not last long so come take a look!