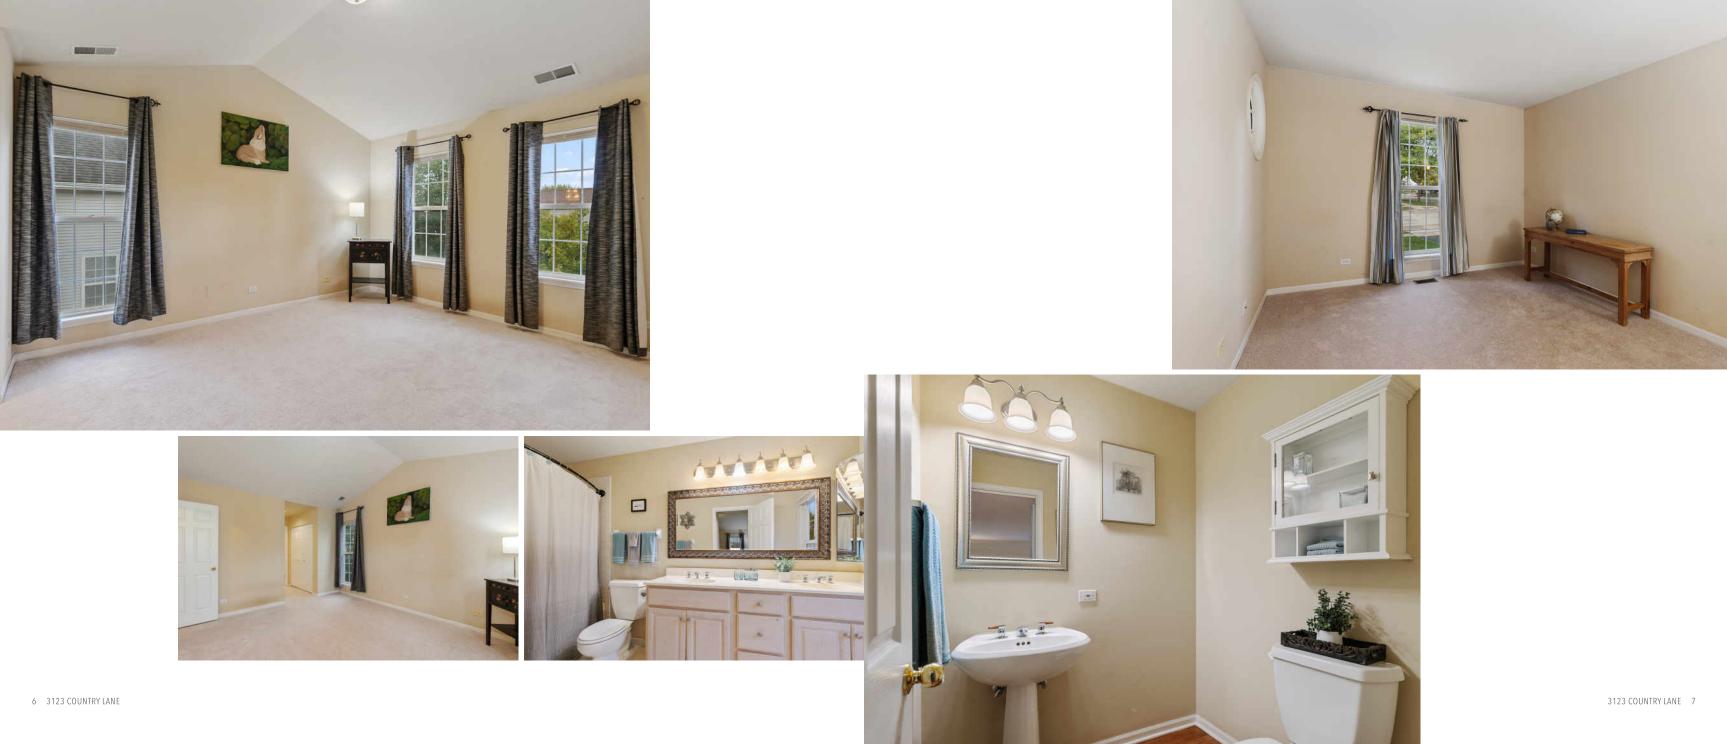

## ROOM DIMENSIONS

LIVING ROOM : 16' × 12' FAMILY ROOM : 20' × 10' DINING ROOM : 16' × 09' KITCHEN : 16' × 13' PRIMARY BEDROOM : 15' × 12' SECOND BEDROOM : 11' × 11' THIRD BEDROOM : 11' × 11'

\*GURNEE SCHOOLS IN AN ADORABLE SUBDIVISION\* Country Lane at Wadsworth Lake is a bright and cozy farmhouse style home with vaulted ceilings, skylights and a welcoming two story foyer. It features brand new carpeting, hardwood floors and an abundance of living space. The white kitchen cabinets, newer backsplash, SS appliances and huge island makes this open concept kitchen/family room perfect for conversation, preparation and entertaining. The walk-in pantry allows for washer/dryer hook up. The living room/dining room space is huge for lounging or formal meals. The family room and fireplace overlook the private, beautifully landscaped, fully fenced in yard including raised garden beds perfect for those with a green thumb. The spacious master suite includes two closets, one being a large walk-in and both with organizers. The master bathroom is spacious and relaxing with dual sinks and a jet tub/shower. The large, ready to be finished basement is equipped with a new, large capacity washer and dryer (2019), new sump pump (2019), high ceilings and 2 crawl spaces for plenty of storage. Radon Mitigation system installed in 2018, Sit on your inviting front porch during the summer enjoying the scenery and sunsets this adorable home has to offer. This home will not last long so come take a look!