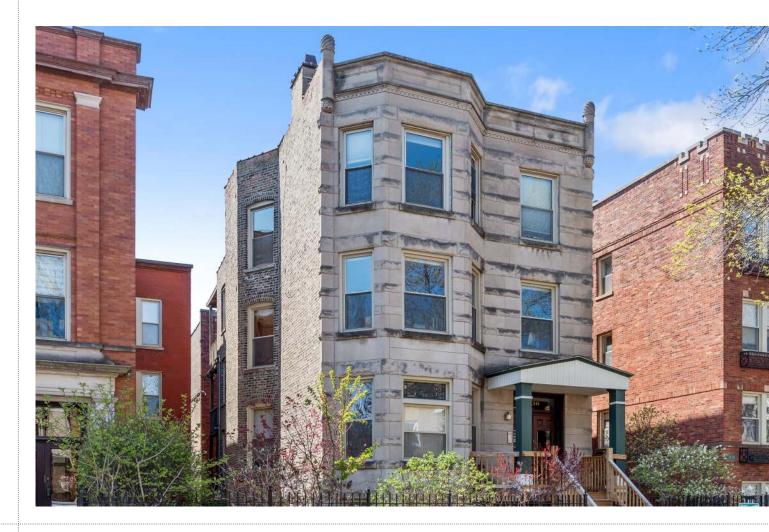

### 3130 N CLIFTON AVENUE 2 LAKEVIEW

# AMAZING UPDATED VINTAGE!

- 1 large, deeded, garage parking spot included in price!

- Unit features hardwood floors, original wood trim for large windows with bottom up/top down blinds, gas/wood fireplace, can and track lighting with dimmers, and ceiling fans.
- Recently updated kitchen includes disposal, 42 in cabinets, under mount lighting, Bosch dishwasher, and granite countertops with island arrangement.
- Washer and Dryer in unit!
- Master bath renovated in 2016!
- Large storage!
- Two outdoor spaces with large back deck and common roofdeck
- Close to many Lakeview restaurants, bars, and shopping!
- Walking distance of Wrigley Field!

- Sunny 2 bed/2 bath in vintage building in walkable Lakeview area!
- Updated vintage building with central A/C!
- Full floor unit with all exposures makes for great natural light. Quiet one way, tree lined, street!