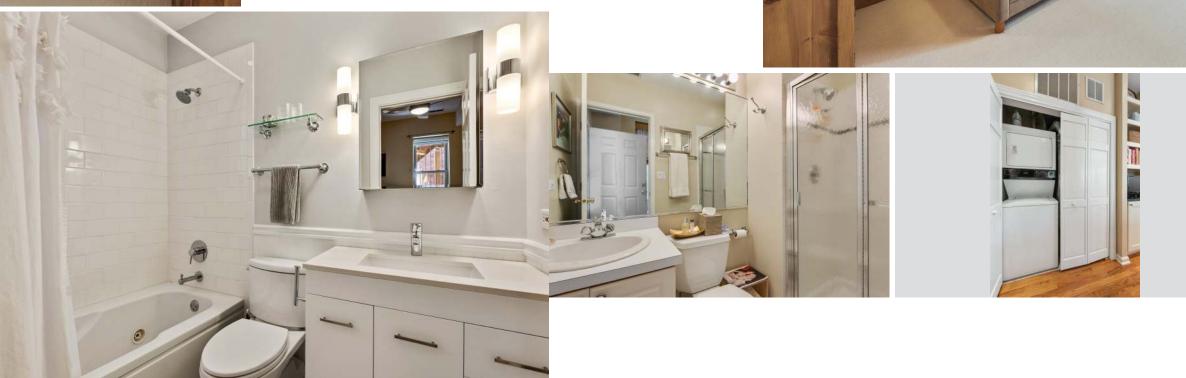

# AMAZING UPDATED VINTAGE!

- 1 large, deeded, garage parking spot included in price!

- Unit features hardwood floors, original wood trim for large windows with bottom up/top down blinds, gas/wood fireplace, can and track lighting with dimmers, and ceiling fans.
- Recently updated kitchen includes disposal, 42 in cabinets, under mount lighting, Bosch dishwasher, and granite countertops with island arrangement.
- Washer and Dryer in unit!
- Master bath renovated in 2016!
- Large storage!
- Two outdoor spaces with large back deck and common roofdeck
- Close to many Lakeview restaurants, bars, and shopping!
- Walking distance of Wrigley Field!