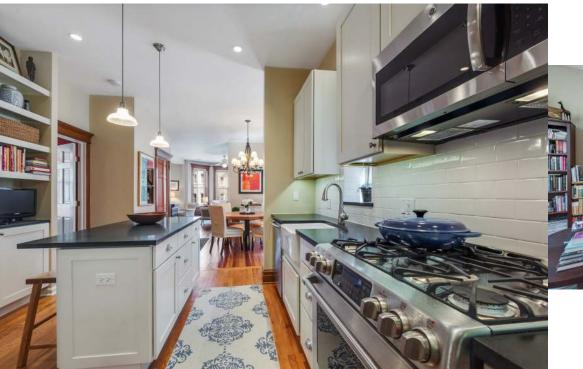

# AMAZING UPDATED VINTAGE!

- 1 large, deeded, garage parking spot included in price!

- Unit features hardwood floors, original wood trim for large windows with bottom up/top down blinds, gas/wood fireplace, can and track lighting with dimmers, and ceiling fans.
- Recently updated kitchen includes disposal, 42 in cabinets, under mount lighting, Bosch dishwasher, and granite countertops with island arrangement.
- Washer and Dryer in unit!
- Master bath renovated in 2016!
- Large storage!
- Two outdoor spaces with large back deck and common roofdeck
- Close to many Lakeview restaurants, bars, and shopping!
- Walking distance of Wrigley Field!