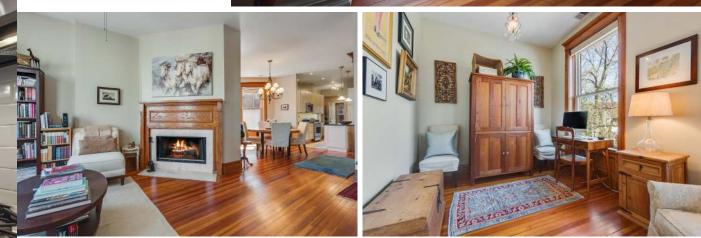

# AMAZING UPDATED VINTAGE!

- 1 large, deeded, garage parking spot included in price!

- Unit features hardwood floors, original wood trim for large windows with bottom up/top down blinds, gas/wood fireplace, can and track lighting with dimmers, and ceiling fans.
- Recently updated kitchen includes disposal, 42 in cabinets, under mount lighting, Bosch dishwasher, and granite countertops with island arrangement.
- Washer and Dryer in unit!
- Master bath renovated in 2016!
- Large storage!
- Two outdoor spaces with large back deck and common roofdeck
- Close to many Lakeview restaurants, bars, and shopping!
- Walking distance of Wrigley Field!

- Sunny 2 bed/2 bath in vintage building in walkable Lakeview area!
- Updated vintage building with central A/C!
- Full floor unit with all exposures makes for great natural light. Quiet one way, tree lined, street!