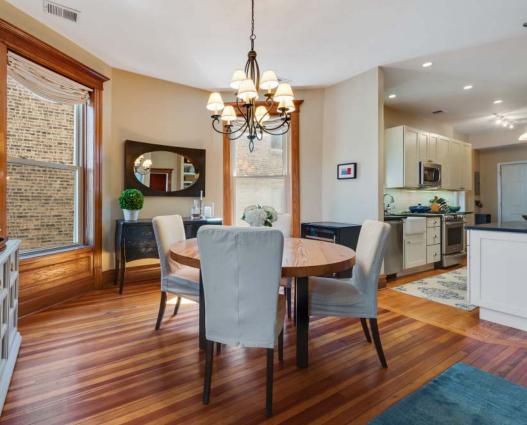

# AMAZING UPDATED VINTAGE!

- 1 large, deeded, garage parking spot included in price!

- Unit features hardwood floors, original wood trim for large windows with bottom up/top down blinds, gas/wood fireplace, can and track lighting with dimmers, and ceiling fans.
- Recently updated kitchen includes disposal, 42 in cabinets, under mount lighting, Bosch dishwasher, and granite countertops with island arrangement.
- Washer and Dryer in unit!
- Master bath renovated in 2016!
- Large storage!
- Two outdoor spaces with large back deck and common roofdeck
- Close to many Lakeview restaurants, bars, and shopping!
- Walking distance of Wrigley Field!

- Sunny 2 bed/2 bath in vintage building in walkable Lakeview area!
- Updated vintage building with central A/C!
- Full floor unit with all exposures makes for great natural light. Quiet one way, tree lined, street!