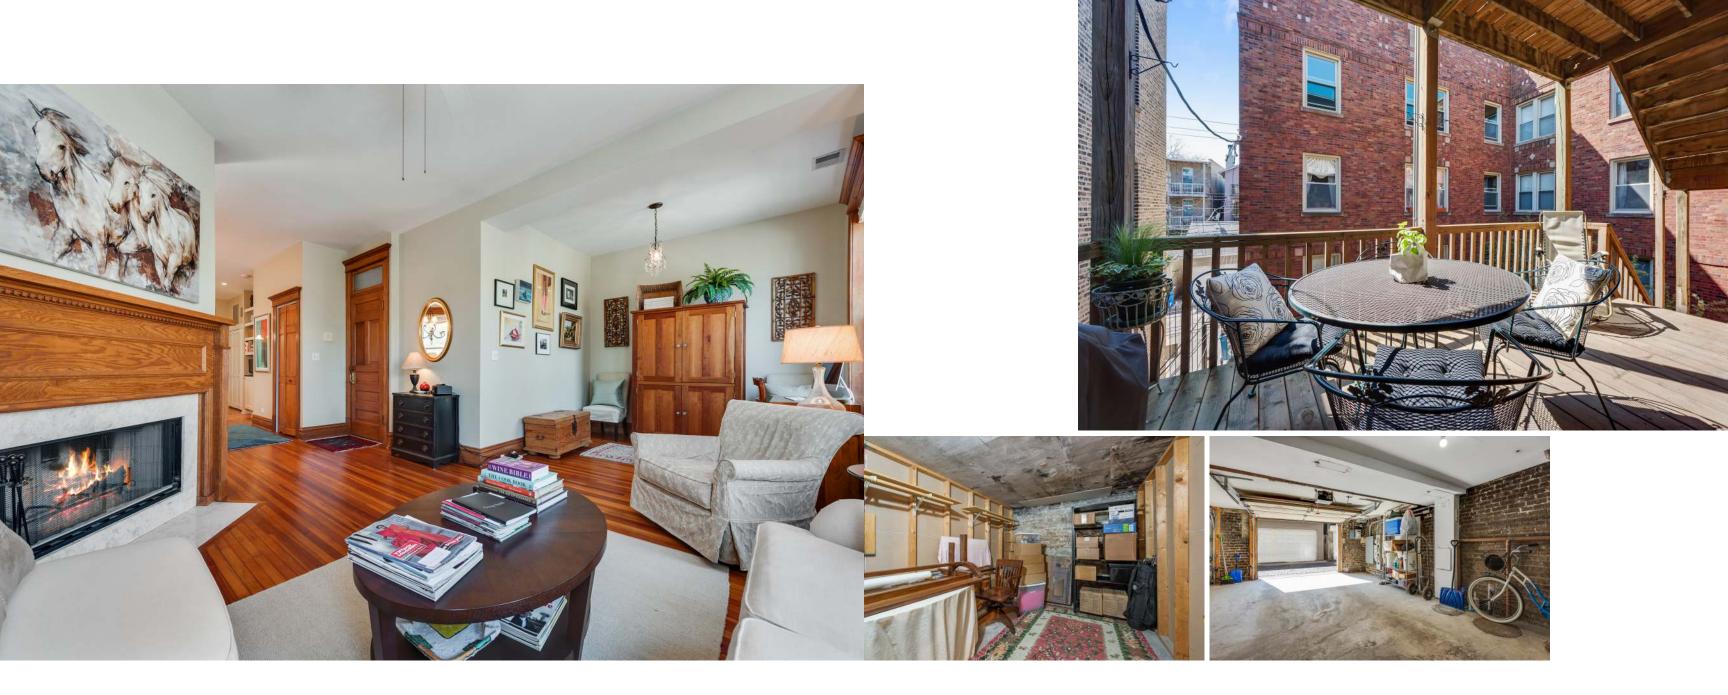

# AMAZING UPDATED VINTAGE!

- 1 large, deeded, garage parking spot included in price!

- Unit features hardwood floors, original wood trim for large windows with bottom up/top down blinds, gas/wood fireplace, can and track lighting with dimmers, and ceiling fans.
- Recently updated kitchen includes disposal, 42 in cabinets, under mount lighting, Bosch dishwasher, and granite countertops with island arrangement.
- Washer and Dryer in unit!
- Master bath renovated in 2016!
- Large storage!
- Two outdoor spaces with large back deck and common roofdeck
- Close to many Lakeview restaurants, bars, and shopping!
- Walking distance of Wrigley Field!