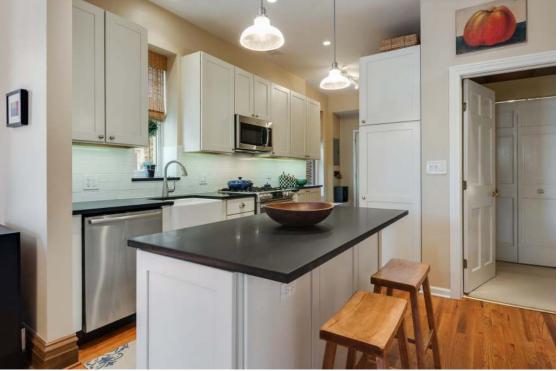

# AMAZING UPDATED VINTAGE!

- 1 large, deeded, garage parking spot included in price!

- Unit features hardwood floors, original wood trim for large windows with bottom up/top down blinds, gas/wood fireplace, can and track lighting with dimmers, and ceiling fans.
- Recently updated kitchen includes disposal, 42 in cabinets, under mount lighting, Bosch dishwasher, and granite countertops with island arrangement.
- Washer and Dryer in unit!
- Master bath renovated in 2016!
- Large storage!
- Two outdoor spaces with large back deck and common roofdeck
- Close to many Lakeview restaurants, bars, and shopping!
- Walking distance of Wrigley Field!