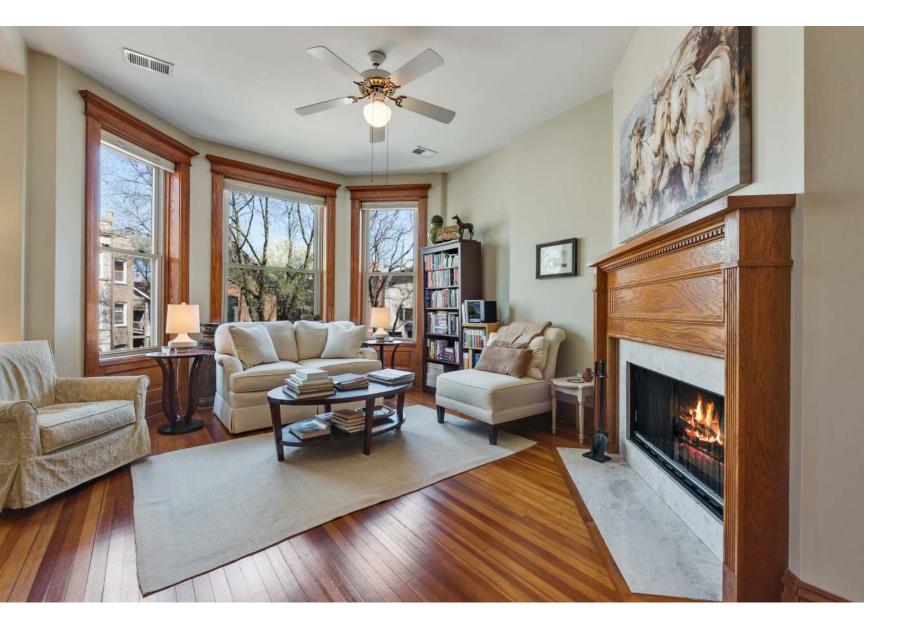

# AMAZING UPDATED VINTAGE!

- 1 large, deeded, garage parking spot included in price!

- Unit features hardwood floors, original wood trim for large windows with bottom up/top down blinds, gas/wood fireplace, can and track lighting with dimmers, and ceiling fans.
- Recently updated kitchen includes disposal, 42 in cabinets, under mount lighting, Bosch dishwasher, and granite countertops with island arrangement.
- Washer and Dryer in unit!
- Master bath renovated in 2016!
- Large storage!
- Two outdoor spaces with large back deck and common roofdeck
- Close to many Lakeview restaurants, bars, and shopping!
- Walking distance of Wrigley Field!