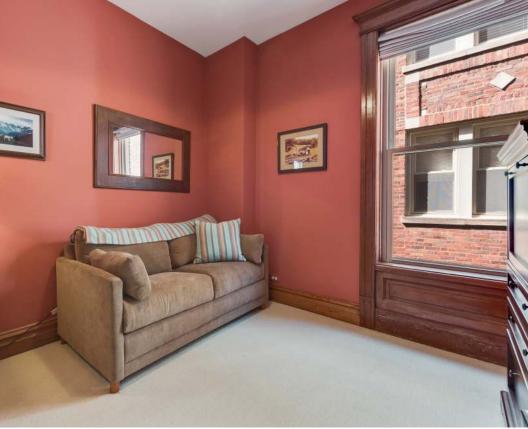

# AMAZING UPDATED VINTAGE!

- 1 large, deeded, garage parking spot included in price!

- Unit features hardwood floors, original wood trim for large windows with bottom up/top down blinds, gas/wood fireplace, can and track lighting with dimmers, and ceiling fans.
- Recently updated kitchen includes disposal, 42 in cabinets, under mount lighting, Bosch dishwasher, and granite countertops with island arrangement.
- Washer and Dryer in unit!
- Master bath renovated in 2016!
- Large storage!
- Two outdoor spaces with large back deck and common roofdeck
- Close to many Lakeview restaurants, bars, and shopping!
- Walking distance of Wrigley Field!

- Sunny 2 bed/2 bath in vintage building in walkable Lakeview area!
- Updated vintage building with central A/C!
- Full floor unit with all exposures makes for great natural light. Quiet one way, tree lined, street!