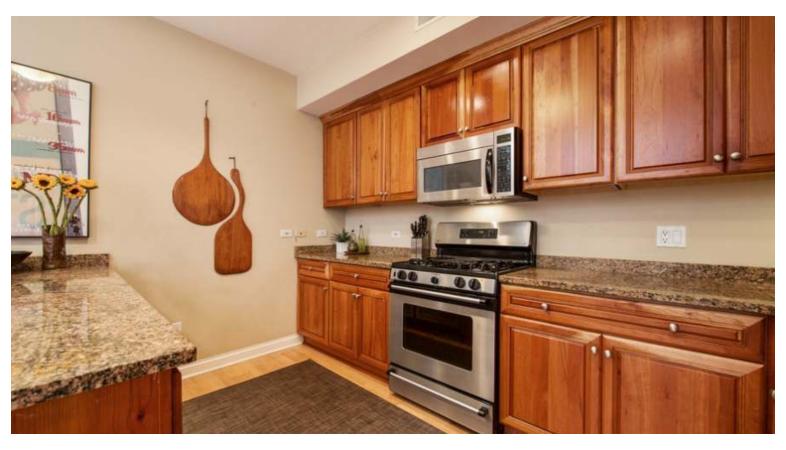

3250 N. LINCOLN AVE. #D | Lakeview

- Expansive, unique 3bed 2.5bath duplex up in intimate 6 unit building.
- The first floor opens into a huge living and separate dining space, and chefs kitchen.
- Kitchen features granite countertops, stainless steel appliances, wine fridge, large peninsula & 42" cabinets.
- The first floor is completed by a full size laundry room and 1/2 bath.
- The second floor is flooded with light from the two large skylights and leads to three large bedrooms and two additional bathrooms.
- The expansive master bedroom features two professionally organized closets, large bathroom with double bowl vanity and steam rain shower!
- This unit is completed with large roof deck, heated garage parking & storage included. Stop looking, start living in Lakeview!
- Burley Elementary School | 1630 W. Barry Ave. | Level 1+ Rated School
- Walk Score 95 Walkers Paradise | Transit Score 71 Excellent Transit | Bike Score 70 Very Bikeable | (www.walkscore.com)
- Alderman Ameya Pawar | Ward 47 | (773) 868-4747