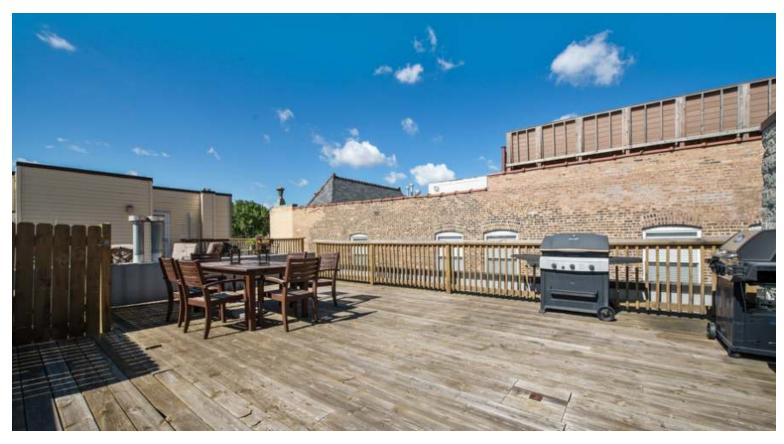

3250 N. LINCOLN AVE. #D | Lakeview

- Expansive, unique 3bed 2.5bath duplex up in intimate 6 unit building.
- The first floor opens into a huge living and separate dining space, and chefs kitchen.
- Kitchen features granite countertops, stainless steel appliances, wine fridge, large peninsula & 42" cabinets.
- The first floor is completed by a full size laundry room and 1/2 bath.
- The second floor is flooded with light from the two large skylights and leads to three large bedrooms and two additional bathrooms.
- The expansive master bedroom features two professionally organized closets, large bathroom with double bowl vanity and steam rain shower!
- This unit is completed with large roof deck, heated garage parking & storage included. Stop looking, start living in Lakeview!
- Burley Elementary School | 1630 W. Barry Ave. | Level 1+ Rated School
- Walk Score 95 Walkers Paradise | Transit Score 71 Excellent Transit | Bike Score 70 Very Bikeable | (www.walkscore.com)
- Alderman Ameya Pawar | Ward 47 | (773) 868-4747