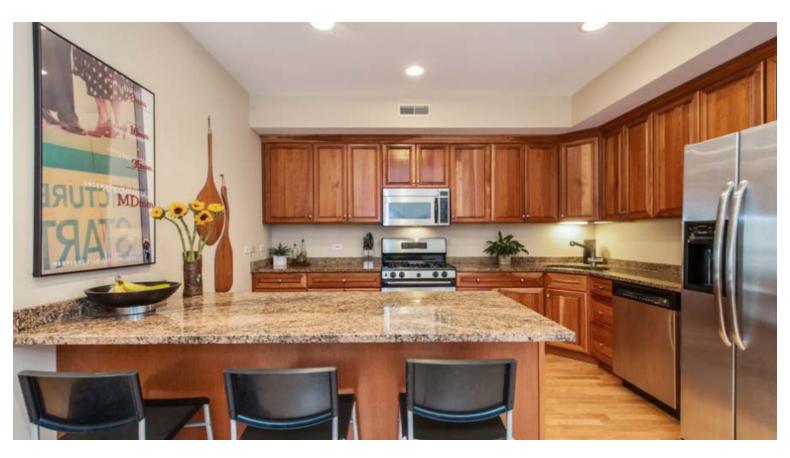

3250 N. LINCOLN AVE. #D | Lakeview

- Expansive, unique 3bed 2.5bath duplex up in intimate 6 unit building.
- The first floor opens into a huge living and separate dining space, and chefs kitchen.
- Kitchen features granite countertops, stainless steel appliances, wine fridge, large peninsula & 42" cabinets.
- The first floor is completed by a full size laundry room and 1/2 bath.
- The second floor is flooded with light from the two large skylights and leads to three large bedrooms and two additional bathrooms.
- The expansive master bedroom features two professionally organized closets, large bathroom with double bowl vanity and steam rain shower!
- This unit is completed with large roof deck, heated garage parking & storage included. Stop looking, start living in Lakeview!
- Burley Elementary School | 1630 W. Barry Ave. | Level 1+ Rated School
- Walk Score 95 Walkers Paradise | Transit Score 71 Excellent Transit | Bike Score 70 Very Bikeable | (www.walkscore.com)
- Alderman Ameya Pawar | Ward 47 | (773) 868-4747