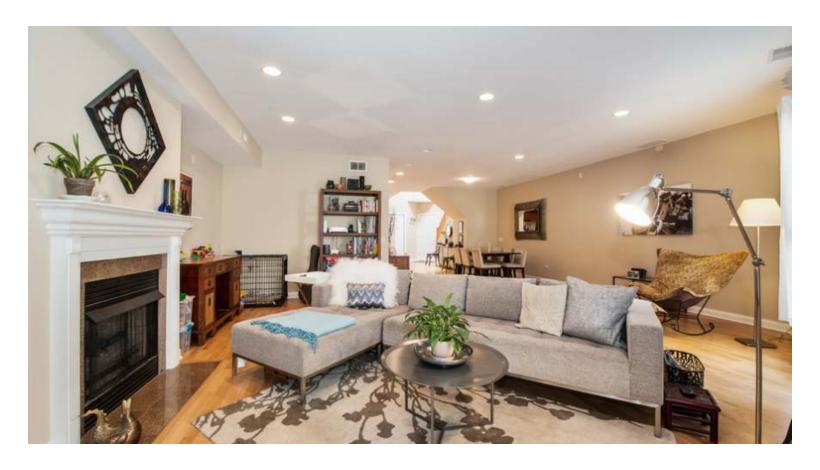

3250 N. LINCOLN AVE. #D | Lakeview

- Expansive, unique 3bed 2.5bath duplex up in intimate 6 unit building.
- The first floor opens into a huge living and separate dining space, and chefs kitchen.
- Kitchen features granite countertops, stainless steel appliances, wine fridge, large peninsula & 42" cabinets.
- The first floor is completed by a full size laundry room and 1/2 bath.
- The second floor is flooded with light from the two large skylights and leads to three large bedrooms and two additional bathrooms.
- The expansive master bedroom features two professionally organized closets, large bathroom with double bowl vanity and steam rain shower!
- This unit is completed with large roof deck, heated garage parking & storage included. Stop looking, start living in Lakeview!
- Burley Elementary School | 1630 W. Barry Ave. | Level 1+ Rated School
- Walk Score 95 Walkers Paradise | Transit Score 71 Excellent Transit | Bike Score 70 Very Bikeable | (www.walkscore.com)
- Alderman Ameya Pawar | Ward 47 | (773) 868-4747