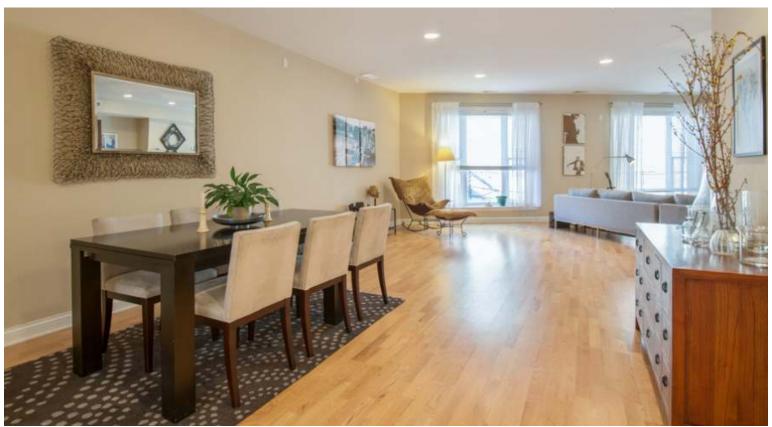

3250 N. LINCOLN AVE. #D | Lakeview

- Expansive, unique 3bed 2.5bath duplex up in intimate 6 unit building.
- The first floor opens into a huge living and separate dining space, and chefs kitchen.
- Kitchen features granite countertops, stainless steel appliances, wine fridge, large peninsula & 42" cabinets.
- The first floor is completed by a full size laundry room and 1/2 bath.
- The second floor is flooded with light from the two large skylights and leads to three large bedrooms and two additional bathrooms.
- The expansive master bedroom features two professionally organized closets, large bathroom with double bowl vanity and steam rain shower!
- This unit is completed with large roof deck, heated garage parking & storage included. Stop looking, start living in Lakeview!
- Burley Elementary School | 1630 W. Barry Ave. | Level 1+ Rated School
- Walk Score 95 Walkers Paradise | Transit Score 71 Excellent Transit | Bike Score 70 Very Bikeable | (www.walkscore.com)
- Alderman Ameya Pawar | Ward 47 | (773) 868-4747