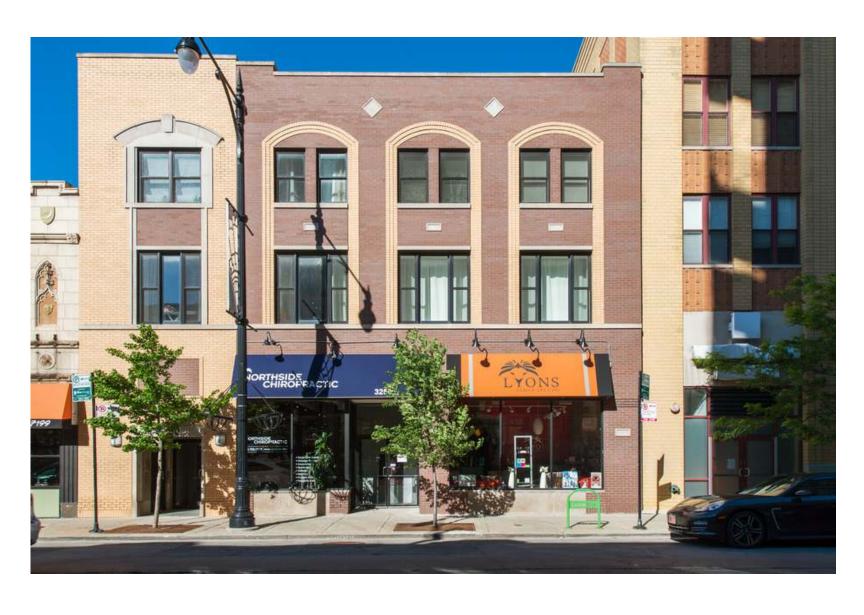

3250 N. LINCOLN AVE. #D | Lakeview

- Expansive, unique 3bed 2.5bath duplex up in intimate 6 unit building.
- The first floor opens into a huge living and separate dining space, and chefs kitchen.
- Kitchen features granite countertops, stainless steel appliances, wine fridge, large peninsula & 42" cabinets.
- The first floor is completed by a full size laundry room and 1/2 bath.
- The second floor is flooded with light from the two large skylights and leads to three large bedrooms and two additional bathrooms.
- The expansive master bedroom features two professionally organized closets, large bathroom with double bowl vanity and steam rain shower!
- This unit is completed with large roof deck, heated garage parking & storage included. Stop looking, start living in Lakeview!
- Burley Elementary School | 1630 W. Barry Ave. | Level 1+ Rated School
- Walk Score 95 Walkers Paradise | Transit Score 71 Excellent Transit | Bike Score 70 Very Bikeable | (www.walkscore.com)
- Alderman Ameya Pawar | Ward 47 | (773) 868-4747