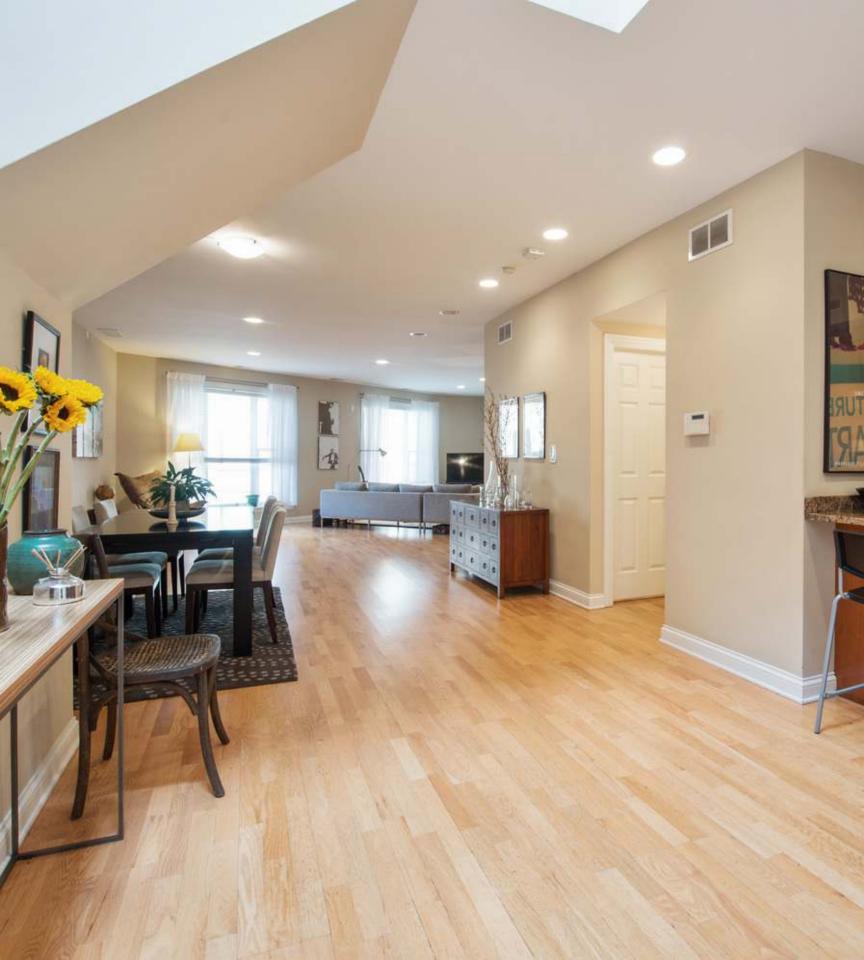

3250 N. LINCOLN AVE. #D | Lakeview

- Expansive, unique 3bed 2.5bath duplex up in intimate 6 unit building.
- The first floor opens into a huge living and separate dining space, and chefs kitchen.
- Kitchen features granite countertops, stainless steel appliances, wine fridge, large peninsula & 42" cabinets.
- The first floor is completed by a full size laundry room and 1/2 bath.
- The second floor is flooded with light from the two large skylights and leads to three large bedrooms and two additional bathrooms.
- The expansive master bedroom features two professionally organized closets, large bathroom with double bowl vanity and steam rain shower!
- This unit is completed with large roof deck, heated garage parking & storage included. Stop looking, start living in Lakeview!
- Burley Elementary School | 1630 W. Barry Ave. | Level 1+ Rated School
- Walk Score 95 Walkers Paradise | Transit Score 71 Excellent Transit | Bike Score 70 Very Bikeable | (www.walkscore.com)
- Alderman Ameya Pawar | Ward 47 | (773) 868-4747