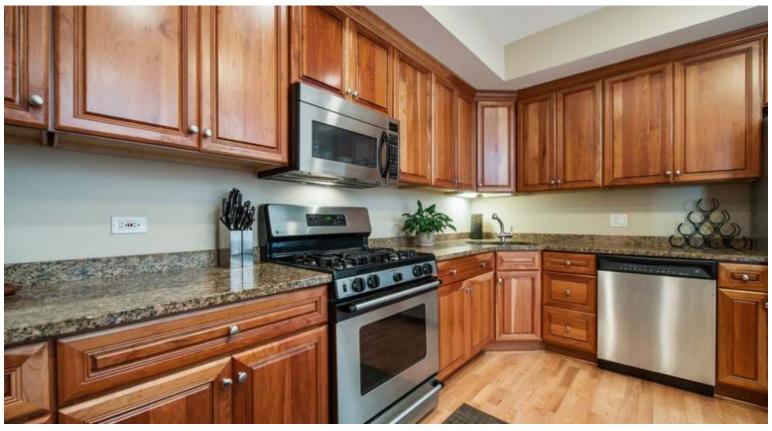

3250 N. LINCOLN AVE. #D | Lakeview

- Expansive, unique 3bed 2.5bath duplex up in intimate 6 unit building.
- The first floor opens into a huge living and separate dining space, and chefs kitchen.
- Kitchen features granite countertops, stainless steel appliances, wine fridge, large peninsula & 42" cabinets.
- The first floor is completed by a full size laundry room and 1/2 bath.
- The second floor is flooded with light from the two large skylights and leads to three large bedrooms and two additional bathrooms.
- The expansive master bedroom features two professionally organized closets, large bathroom with double bowl vanity and steam rain shower!
- This unit is completed with large roof deck, heated garage parking & storage included. Stop looking, start living in Lakeview!
- Burley Elementary School | 1630 W. Barry Ave. | Level 1+ Rated School
- Walk Score 95 Walkers Paradise | Transit Score 71 Excellent Transit | Bike Score 70 Very Bikeable | (www.walkscore.com)
- Alderman Ameya Pawar | Ward 47 | (773) 868-4747