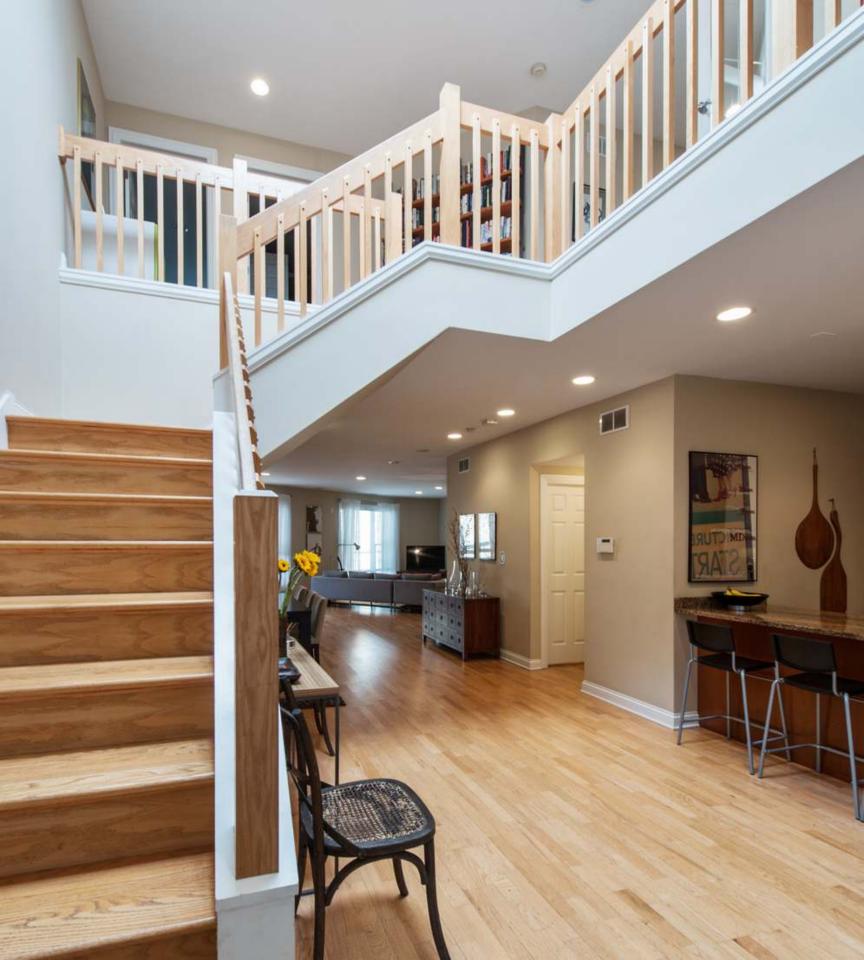

3250 N. LINCOLN AVE. #D | Lakeview

- Expansive, unique 3bed 2.5bath duplex up in intimate 6 unit building.
- The first floor opens into a huge living and separate dining space, and chefs kitchen.
- Kitchen features granite countertops, stainless steel appliances, wine fridge, large peninsula & 42" cabinets.
- The first floor is completed by a full size laundry room and 1/2 bath.
- The second floor is flooded with light from the two large skylights and leads to three large bedrooms and two additional bathrooms.
- The expansive master bedroom features two professionally organized closets, large bathroom with double bowl vanity and steam rain shower!
- This unit is completed with large roof deck, heated garage parking & storage included. Stop looking, start living in Lakeview!
- Burley Elementary School | 1630 W. Barry Ave. | Level 1+ Rated School
- Walk Score 95 Walkers Paradise | Transit Score 71 Excellent Transit | Bike Score 70 Very Bikeable | (www.walkscore.com)
- Alderman Ameya Pawar | Ward 47 | (773) 868-4747