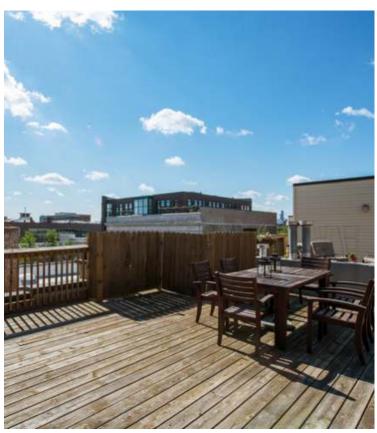

3250 N. LINCOLN AVE. #D | Lakeview

- Expansive, unique 3bed 2.5bath duplex up in intimate 6 unit building.
- The first floor opens into a huge living and separate dining space, and chefs kitchen.
- Kitchen features granite countertops, stainless steel appliances, wine fridge, large peninsula & 42" cabinets.
- The first floor is completed by a full size laundry room and 1/2 bath.
- The second floor is flooded with light from the two large skylights and leads to three large bedrooms and two additional bathrooms.
- The expansive master bedroom features two professionally organized closets, large bathroom with double bowl vanity and steam rain shower!
- This unit is completed with large roof deck, heated garage parking & storage included. Stop looking, start living in Lakeview!
- Burley Elementary School | 1630 W. Barry Ave. | Level 1+ Rated School
- Walk Score 95 Walkers Paradise | Transit Score 71 Excellent Transit | Bike Score 70 Very Bikeable | (www.walkscore.com)
- Alderman Ameya Pawar | Ward 47 | (773) 868-4747