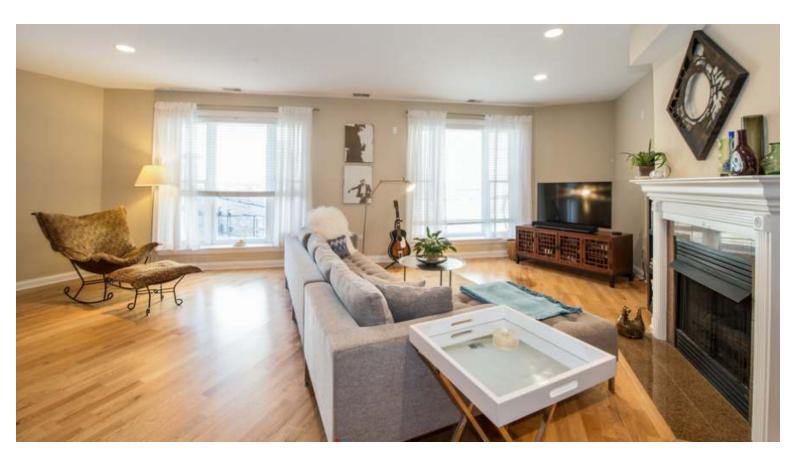

3250 N. LINCOLN AVE. #D | Lakeview

- Expansive, unique 3bed 2.5bath duplex up in intimate 6 unit building.
- The first floor opens into a huge living and separate dining space, and chefs kitchen.
- Kitchen features granite countertops, stainless steel appliances, wine fridge, large peninsula & 42" cabinets.
- The first floor is completed by a full size laundry room and 1/2 bath.
- The second floor is flooded with light from the two large skylights and leads to three large bedrooms and two additional bathrooms.
- The expansive master bedroom features two professionally organized closets, large bathroom with double bowl vanity and steam rain shower!
- This unit is completed with large roof deck, heated garage parking & storage included. Stop looking, start living in Lakeview!
- Burley Elementary School | 1630 W. Barry Ave. | Level 1+ Rated School
- Walk Score 95 Walkers Paradise | Transit Score 71 Excellent Transit | Bike Score 70 Very Bikeable | (www.walkscore.com)
- Alderman Ameya Pawar | Ward 47 | (773) 868-4747