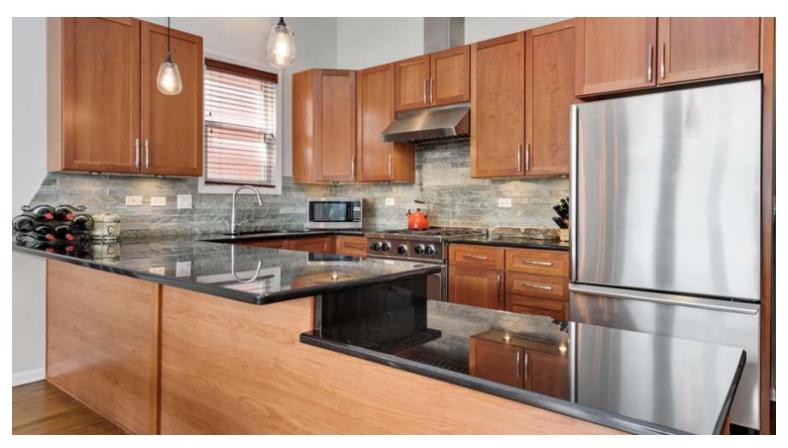

3350 N. SOUTHPORT #4S

- All brick building in epicenter of highly coveted Southport Corridor. This one is a stunner that surely is not to be missed!
- Turn-key penthouse with 2 beds, 2 baths, 3 outdoors spaces including interior staircase to private roofdeck with city views and attached garage parking.
- Extra-wide floorplan with 12 ft ceilings and open concept living/dining/kitchen with hardwood floors throughout.
- Living room has fireplace (woodburning/gas starter) and opens to balcony and defined dining area.
- Chef's kitchen with all the bells & whistles including high-end range and hood that vents outside, granite counters with breakfast bar and stone backsplash.
- Perfect master suite with 2 walk-in closets, balcony and attached bath with heated floors, double vanity, steam shower and jetted tub.
- Guest bedroom with custom built-in Murphy bed allows space to function as both guest suite and office.
- Prime location with everything outside your front door, tons of restaurants, brewery, nightlife, shopping, spa, Starbucks, Jeni's Ice Cream, EL, Wrigley Field & so much more!
- For more information please visit www.3350NSouthport4S.info