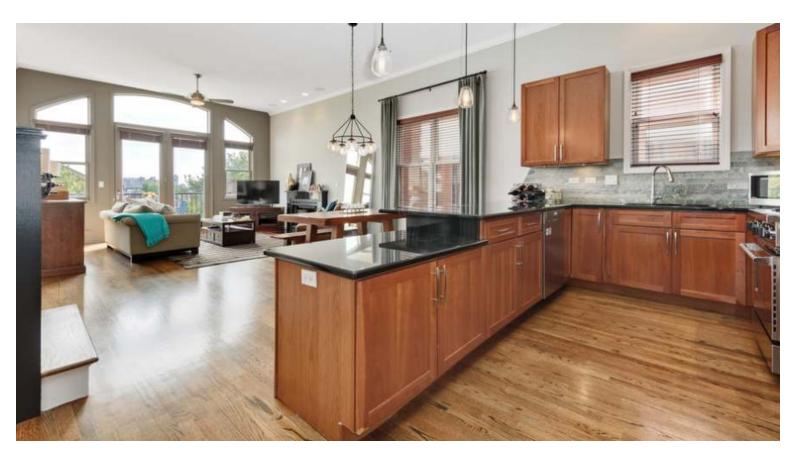

3350 N. SOUTHPORT #4S

- All brick building in epicenter of highly coveted Southport Corridor. This one is a stunner that surely is not to be missed!
- Turn-key penthouse with 2 beds, 2 baths, 3 outdoors spaces including interior staircase to private roofdeck with city views and attached garage parking.
- Extra-wide floorplan with 12 ft ceilings and open concept living/dining/kitchen with hardwood floors throughout.
- Living room has fireplace (woodburning/gas starter) and opens to balcony and defined dining area.
- Chef's kitchen with all the bells & whistles including high-end range and hood that vents outside, granite counters with breakfast bar and stone backsplash.
- Perfect master suite with 2 walk-in closets, balcony and attached bath with heated floors, double vanity, steam shower and jetted tub.
- Guest bedroom with custom built-in Murphy bed allows space to function as both guest suite and office.
- Prime location with everything outside your front door, tons of restaurants, brewery, nightlife, shopping, spa, Starbucks, Jeni's Ice Cream, EL, Wrigley Field & so much more!
- For more information please visit www.3350NSouthport4S.info