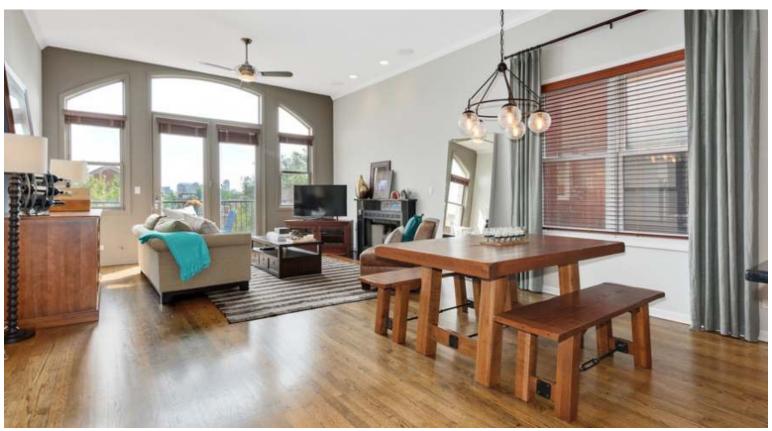

3350 N. SOUTHPORT #4S

- All brick building in epicenter of highly coveted Southport Corridor. This one is a stunner that surely is not to be missed!
- Turn-key penthouse with 2 beds, 2 baths, 3 outdoors spaces including interior staircase to private roofdeck with city views and attached garage parking.
- Extra-wide floorplan with 12 ft ceilings and open concept living/dining/kitchen with hardwood floors throughout.
- Living room has fireplace (woodburning/gas starter) and opens to balcony and defined dining area.
- Chef's kitchen with all the bells & whistles including high-end range and hood that vents outside, granite counters with breakfast bar and stone backsplash.
- Perfect master suite with 2 walk-in closets, balcony and attached bath with heated floors, double vanity, steam shower and jetted tub.
- Guest bedroom with custom built-in Murphy bed allows space to function as both guest suite and office.
- Prime location with everything outside your front door, tons of restaurants, brewery, nightlife, shopping, spa, Starbucks, Jeni's Ice Cream, EL, Wrigley Field & so much more!
- For more information please visit www.3350NSouthport4S.info