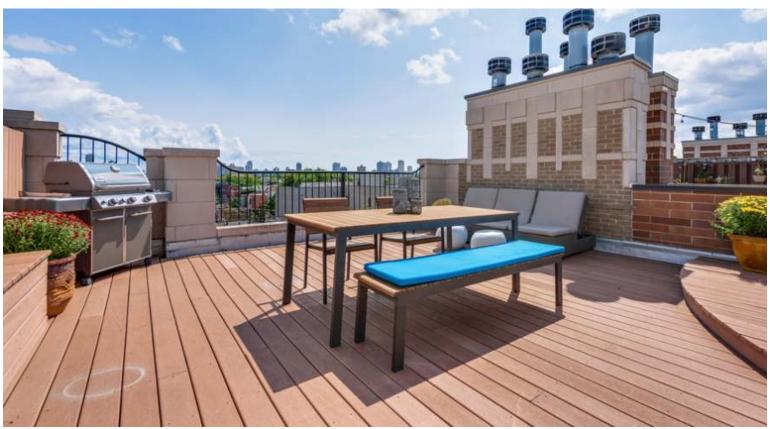

3350 N. SOUTHPORT #4S

- All brick building in epicenter of highly coveted Southport Corridor. This one is a stunner that surely is not to be missed!
- Turn-key penthouse with 2 beds, 2 baths, 3 outdoors spaces including interior staircase to private roofdeck with city views and attached garage parking.
- Extra-wide floorplan with 12 ft ceilings and open concept living/dining/kitchen with hardwood floors throughout.
- Living room has fireplace (woodburning/gas starter) and opens to balcony and defined dining area.
- Chef's kitchen with all the bells & whistles including high-end range and hood that vents outside, granite counters with breakfast bar and stone backsplash.
- Perfect master suite with 2 walk-in closets, balcony and attached bath with heated floors, double vanity, steam shower and jetted tub.
- Guest bedroom with custom built-in Murphy bed allows space to function as both guest suite and office.
- Prime location with everything outside your front door, tons of restaurants, brewery, nightlife, shopping, spa, Starbucks, Jeni's Ice Cream, EL, Wrigley Field & so much more!
- For more information please visit www.3350NSouthport4S.info