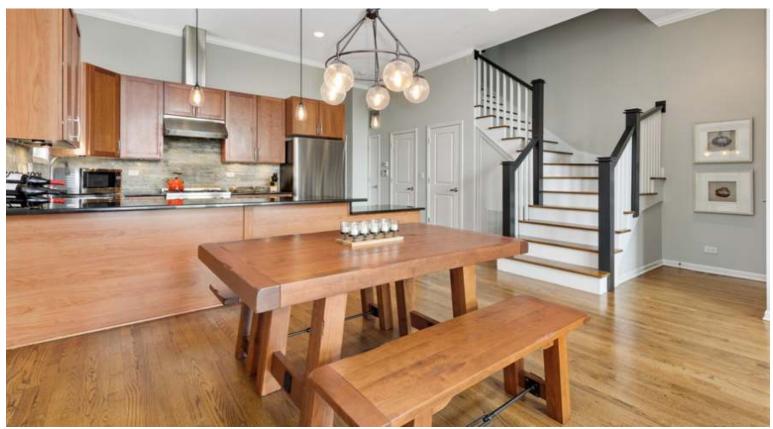

3350 N. SOUTHPORT #4S

- All brick building in epicenter of highly coveted Southport Corridor. This one is a stunner that surely is not to be missed!
- Turn-key penthouse with 2 beds, 2 baths, 3 outdoors spaces including interior staircase to private roofdeck with city views and attached garage parking.
- Extra-wide floorplan with 12 ft ceilings and open concept living/dining/kitchen with hardwood floors throughout.
- Living room has fireplace (woodburning/gas starter) and opens to balcony and defined dining area.
- Chef's kitchen with all the bells & whistles including high-end range and hood that vents outside, granite counters with breakfast bar and stone backsplash.
- Perfect master suite with 2 walk-in closets, balcony and attached bath with heated floors, double vanity, steam shower and jetted tub.
- Guest bedroom with custom built-in Murphy bed allows space to function as both guest suite and office.
- Prime location with everything outside your front door, tons of restaurants, brewery, nightlife, shopping, spa, Starbucks, Jeni's Ice Cream, EL, Wrigley Field & so much more!
- For more information please visit www.3350NSouthport4S.info