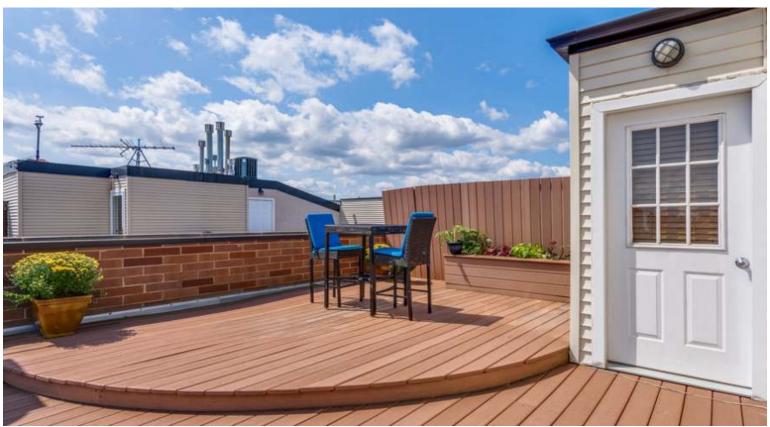

3350 N. SOUTHPORT #4S

- All brick building in epicenter of highly coveted Southport Corridor. This one is a stunner that surely is not to be missed!
- Turn-key penthouse with 2 beds, 2 baths, 3 outdoors spaces including interior staircase to private roofdeck with city views and attached garage parking.
- Extra-wide floorplan with 12 ft ceilings and open concept living/dining/kitchen with hardwood floors throughout.
- Living room has fireplace (woodburning/gas starter) and opens to balcony and defined dining area.
- Chef's kitchen with all the bells & whistles including high-end range and hood that vents outside, granite counters with breakfast bar and stone backsplash.
- Perfect master suite with 2 walk-in closets, balcony and attached bath with heated floors, double vanity, steam shower and jetted tub.
- Guest bedroom with custom built-in Murphy bed allows space to function as both guest suite and office.
- Prime location with everything outside your front door, tons of restaurants, brewery, nightlife, shopping, spa, Starbucks, Jeni's Ice Cream, EL, Wrigley Field & so much more!
- For more information please visit www.3350NSouthport4S.info