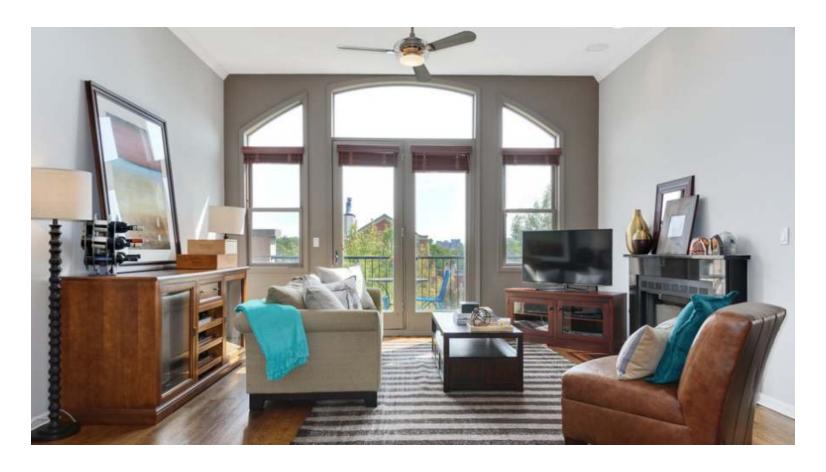

3350 N. SOUTHPORT #4S

- All brick building in epicenter of highly coveted Southport Corridor. This one is a stunner that surely is not to be missed!
- Turn-key penthouse with 2 beds, 2 baths, 3 outdoors spaces including interior staircase to private roofdeck with city views and attached garage parking.
- Extra-wide floorplan with 12 ft ceilings and open concept living/dining/kitchen with hardwood floors throughout.
- Living room has fireplace (woodburning/gas starter) and opens to balcony and defined dining area.
- Chef's kitchen with all the bells & whistles including high-end range and hood that vents outside, granite counters with breakfast bar and stone backsplash.
- Perfect master suite with 2 walk-in closets, balcony and attached bath with heated floors, double vanity, steam shower and jetted tub.
- Guest bedroom with custom built-in Murphy bed allows space to function as both guest suite and office.
- Prime location with everything outside your front door, tons of restaurants, brewery, nightlife, shopping, spa, Starbucks, Jeni's Ice Cream, EL, Wrigley Field & so much more!
- For more information please visit www.3350NSouthport4S.info