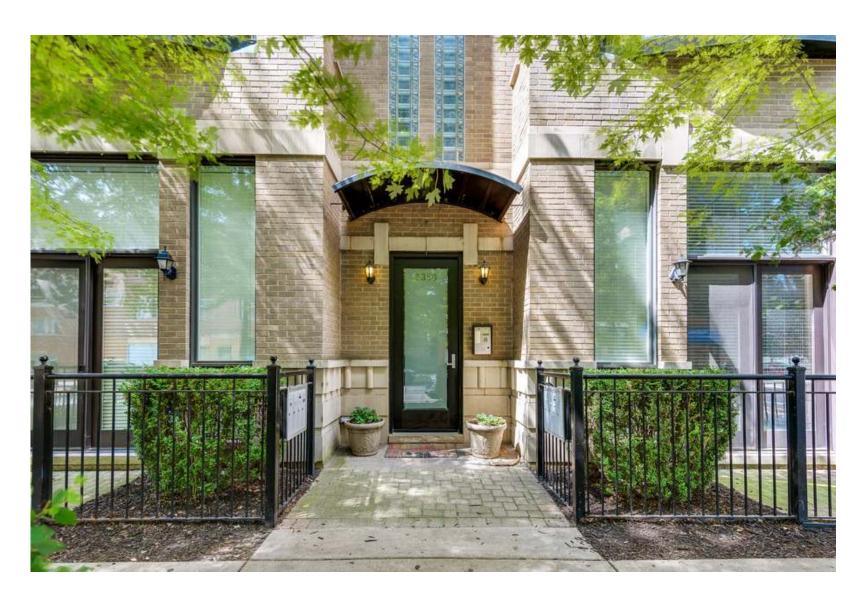

3350 N. SOUTHPORT #4S

- All brick building in epicenter of highly coveted Southport Corridor. This one is a stunner that surely is not to be missed!
- Turn-key penthouse with 2 beds, 2 baths, 3 outdoors spaces including interior staircase to private roofdeck with city views and attached garage parking.
- Extra-wide floorplan with 12 ft ceilings and open concept living/dining/kitchen with hardwood floors throughout.
- Living room has fireplace (woodburning/gas starter) and opens to balcony and defined dining area.
- Chef's kitchen with all the bells & whistles including high-end range and hood that vents outside, granite counters with breakfast bar and stone backsplash.
- Perfect master suite with 2 walk-in closets, balcony and attached bath with heated floors, double vanity, steam shower and jetted tub.
- Guest bedroom with custom built-in Murphy bed allows space to function as both guest suite and office.
- Prime location with everything outside your front door, tons of restaurants, brewery, nightlife, shopping, spa, Starbucks, Jeni's Ice Cream, EL, Wrigley Field & so much more!
- For more information please visit www.3350NSouthport4S.info