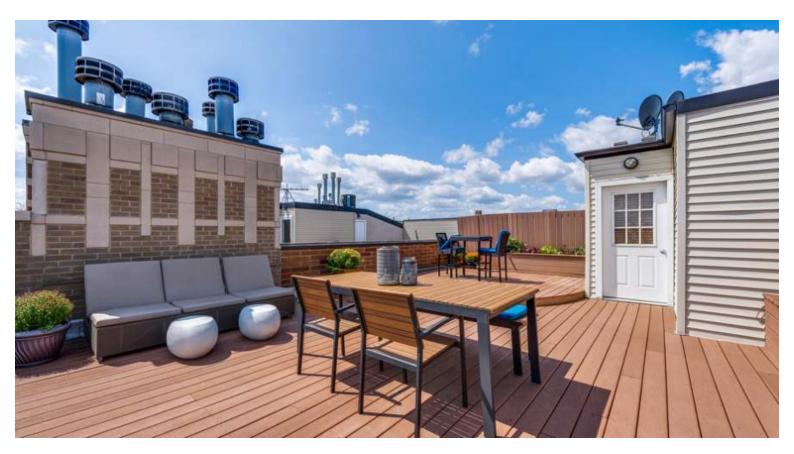

3350 N. SOUTHPORT #4S

- All brick building in epicenter of highly coveted Southport Corridor. This one is a stunner that surely is not to be missed!
- Turn-key penthouse with 2 beds, 2 baths, 3 outdoors spaces including interior staircase to private roofdeck with city views and attached garage parking.
- Extra-wide floorplan with 12 ft ceilings and open concept living/dining/kitchen with hardwood floors throughout.
- Living room has fireplace (woodburning/gas starter) and opens to balcony and defined dining area.
- Chef's kitchen with all the bells & whistles including high-end range and hood that vents outside, granite counters with breakfast bar and stone backsplash.
- Perfect master suite with 2 walk-in closets, balcony and attached bath with heated floors, double vanity, steam shower and jetted tub.
- Guest bedroom with custom built-in Murphy bed allows space to function as both guest suite and office.
- Prime location with everything outside your front door, tons of restaurants, brewery, nightlife, shopping, spa, Starbucks, Jeni's Ice Cream, EL, Wrigley Field & so much more!
- For more information please visit www.3350NSouthport4S.info