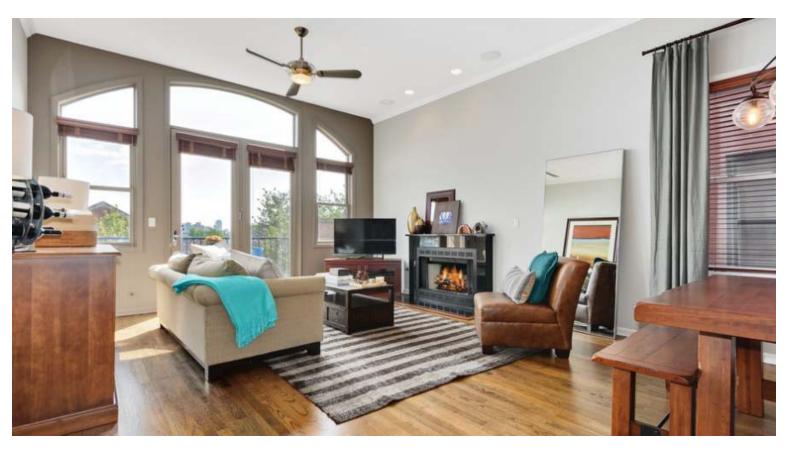

3350 N. SOUTHPORT #4S

- All brick building in epicenter of highly coveted Southport Corridor. This one is a stunner that surely is not to be missed!
- Turn-key penthouse with 2 beds, 2 baths, 3 outdoors spaces including interior staircase to private roofdeck with city views and attached garage parking.
- Extra-wide floorplan with 12 ft ceilings and open concept living/dining/kitchen with hardwood floors throughout.
- Living room has fireplace (woodburning/gas starter) and opens to balcony and defined dining area.
- Chef's kitchen with all the bells & whistles including high-end range and hood that vents outside, granite counters with breakfast bar and stone backsplash.
- Perfect master suite with 2 walk-in closets, balcony and attached bath with heated floors, double vanity, steam shower and jetted tub.
- Guest bedroom with custom built-in Murphy bed allows space to function as both guest suite and office.
- Prime location with everything outside your front door, tons of restaurants, brewery, nightlife, shopping, spa, Starbucks, Jeni's Ice Cream, EL, Wrigley Field & so much more!
- For more information please visit www.3350NSouthport4S.info