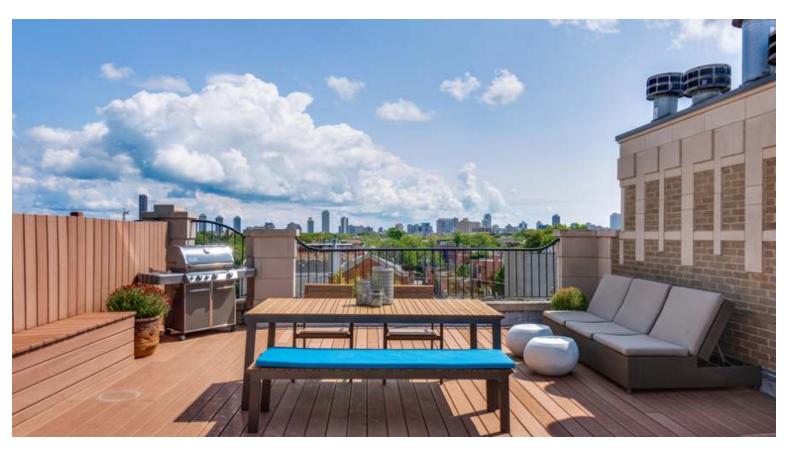

3350 N. SOUTHPORT #4S

- All brick building in epicenter of highly coveted Southport Corridor. This one is a stunner that surely is not to be missed!
- Turn-key penthouse with 2 beds, 2 baths, 3 outdoors spaces including interior staircase to private roofdeck with city views and attached garage parking.
- Extra-wide floorplan with 12 ft ceilings and open concept living/dining/kitchen with hardwood floors throughout.
- Living room has fireplace (woodburning/gas starter) and opens to balcony and defined dining area.
- Chef's kitchen with all the bells & whistles including high-end range and hood that vents outside, granite counters with breakfast bar and stone backsplash.
- Perfect master suite with 2 walk-in closets, balcony and attached bath with heated floors, double vanity, steam shower and jetted tub.
- Guest bedroom with custom built-in Murphy bed allows space to function as both guest suite and office.
- Prime location with everything outside your front door, tons of restaurants, brewery, nightlife, shopping, spa, Starbucks, Jeni's Ice Cream, EL, Wrigley Field & so much more!
- For more information please visit www.3350NSouthport4S.info