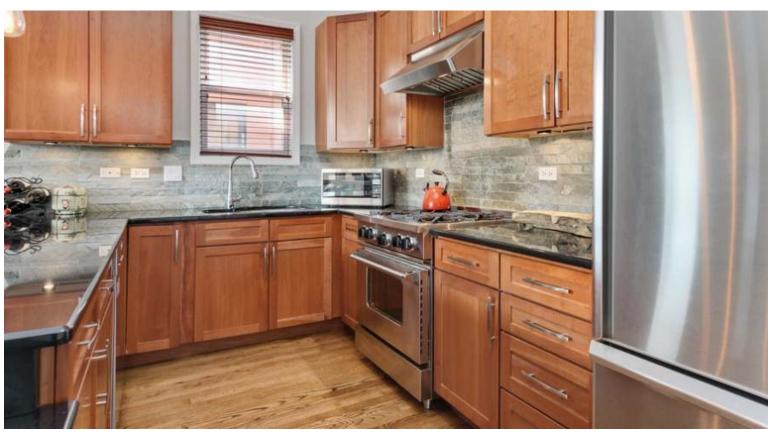

3350 N. SOUTHPORT #4S

- All brick building in epicenter of highly coveted Southport Corridor. This one is a stunner that surely is not to be missed!
- Turn-key penthouse with 2 beds, 2 baths, 3 outdoors spaces including interior staircase to private roofdeck with city views and attached garage parking.
- Extra-wide floorplan with 12 ft ceilings and open concept living/dining/kitchen with hardwood floors throughout.
- Living room has fireplace (woodburning/gas starter) and opens to balcony and defined dining area.
- Chef's kitchen with all the bells & whistles including high-end range and hood that vents outside, granite counters with breakfast bar and stone backsplash.
- Perfect master suite with 2 walk-in closets, balcony and attached bath with heated floors, double vanity, steam shower and jetted tub.
- Guest bedroom with custom built-in Murphy bed allows space to function as both guest suite and office.
- Prime location with everything outside your front door, tons of restaurants, brewery, nightlife, shopping, spa, Starbucks, Jeni's Ice Cream, EL, Wrigley Field & so much more!
- For more information please visit www.3350NSouthport4S.info