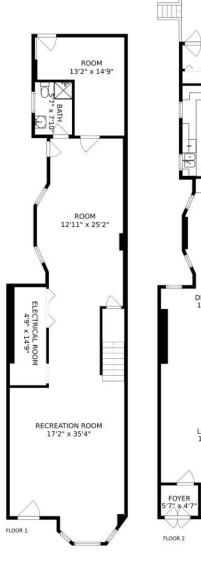

## 3413 SOUTH PRAIRIE AVENUE BRONZEVILLE







## ENDLESS POSSIBILITIES.

An opportunity to live in Chicago's Historic GAP neighborhood. This home can be everything or anything you want it to be–all the space you need to design your dream home in the well sought after neighborhood of Bronzeville. A two and a half story Greystone with a full walkout basement; the third level opens up to a rooftop space that could potentially be finished off as a rooftop deck. Bring your ideas. Aupair suite? Extended family suite? Home-based business? Anything and everything you want it to be. Love where you live.







0















### SIZES AND DIMENSIONS ARE APPROXIMATE, ACTUAL MAY VARY.



# **BRONZEVILLE** HAS A RICH CULTURAL AND ARCHITECTURAL HISTORY.

In its heyday, the South Side neighborhood was home to a host of famous musicians, intellectuals, artists, and writers such as Louis Armstrong, Ida B. Wells, and Gwendolyn Brooks.

Today, Bronzeville is experiencing a renewal as residents rediscover the neighborhood located in close proximity to Lake Michigan and downtown Chicago.

The renewed energy around Bronzeville is evident in the single-family homes and duplexes popping up, as well as a boom of condominiums in the area. Meanwhile, many of the community's historic brownstones and greystones have been renovated and restored to their original beauty.

Bronzeville also boasts a variety of restaurants, cafes