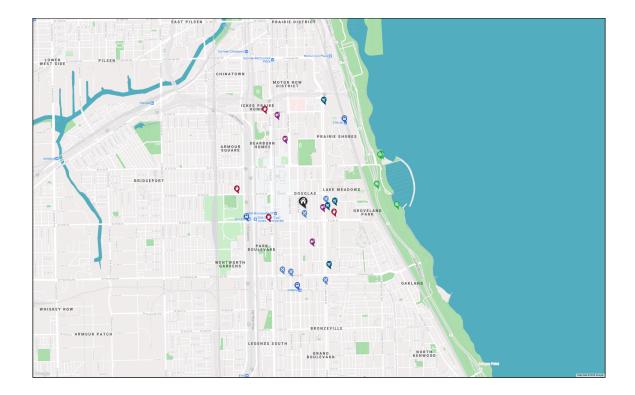

#### RESTAURANTS

Eméché Cakery & Cafe 3453 S PRAIRIE AVE, 0.1 MI

Culver's 3355 S MARTIN LUTHER KING DR, 0.2 MI

Pearl's Place Restaurant 3901 S MICHIGAN AVE, 0.6 MI

Truth Italian Restaurant 56 EAST PERSHING ROAD, 0.6 MI

Stix n Brix Wood Fired Pizza 218 WEST 33RD STREET, 0.6 MI

Chicago's Home of Chicken & Waffles 3947 SOUTH KING DRIVE, 0.7 MI COFFEE SHOPS Starbucks

3506 SOUTH STATE STREET, 0.3 MI Dunkin' 3481 SOUTH KING DRIVE, 0.3 MI

The Red Line @ Stix n Brix 218 WEST 33RD STREET, 0.6 MI

Awake with Pearl Coffee Cafe 11 WEST 26TH STREET, 1.0 MI

🛒 SHOPPING

Walgreens 3405 SOUTH KING DRIVE, 0.2 MI

Jewel-Osco 443 E 34TH ST, 0.3 MI

Mariano's 3857 S MARTIN LUTHER KING DR, 0.6 MI CVS Photo CHICAGO, 1.0 MI

PHEALTH CLUBS

LA Fitness 3435 SOUTH KING DRIVE, 0.2 MI

Riptides 3659 SOUTH GILES AVENUE, 0.3 MI

360.Mind.Body.Soul 2930 SOUTH MICHIGAN AVENUE #108, 0.6 MI

Cycle therapy 2635 SOUTH WABASH AVENUE, 0.9 MI

🚳 ENTERTAINMENT

Burnham Skate Park BURNHAM PARK, 0.7 MI Margaret T. Burroughs Beach and Park 3100 S LAKE SHORE DR, 0.8 MI

31st Street Beach CHICAGO, 0.9 MI

La Ronda Parakata Gathering Space BURNHAM WILDLIFE CORRIDOR, 0.9 MI

**Q** TRANSIT

Sox/35th CTA - RED LINE, 0.5 MI

Indiana CTA - GREEN LINE, 0.7 MI

27th St METRA - ELECTRIC MAIN BRANCH, 0.9 MI NOTES \_\_\_\_\_