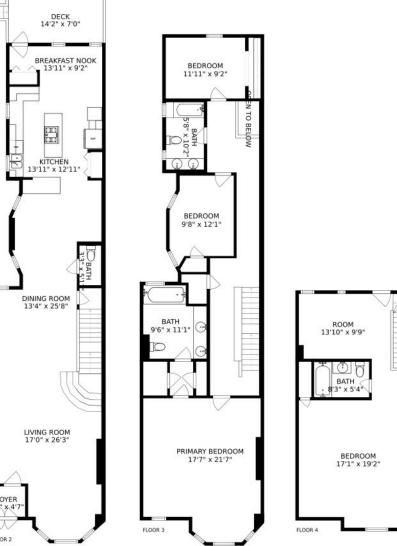

## 3413 SOUTH PRAIRIE AVENUE BRONZEVILLE







## ENDLESS POSSIBILITIES.

An opportunity to live in Chicago's Historic GAP neighborhood. This home can be everything or anything you want it to be–all the space you need to design your dream home in the well sought after neighborhood of Bronzeville. A two and a half story Greystone with a full walkout basement; the third level opens up to a rooftop space that could potentially be finished off as a rooftop deck. Bring your ideas. Aupair suite? Extended family suite? Home-based business? Anything and everything you want it to be. Love where you live.







0















### SIZES AND DIMENSIONS ARE APPROXIMATE, ACTUAL MAY VARY.



# **BRONZEVILLE** HAS A RICH CULTURAL AND ARCHITECTURAL HISTORY.

In its heyday, the South Side neighborhood was home to a host of famous musicians, intellectuals, artists, and writers such as Louis Armstrong, Ida B. Wells, and Gwendolyn Brooks.

Today, Bronzeville is experiencing a renewal as residents rediscover the neighborhood located in close proximity to Lake Michigan and downtown Chicago.

The renewed energy around Bronzeville is evident in the single-family homes and duplexes popping up, as well as a boom of condominiums in the area. Meanwhile, many of the community's historic brownstones and greystones have been renovated and restored to their original beauty.

Bronzeville also boasts a variety of restaurants, cafes,