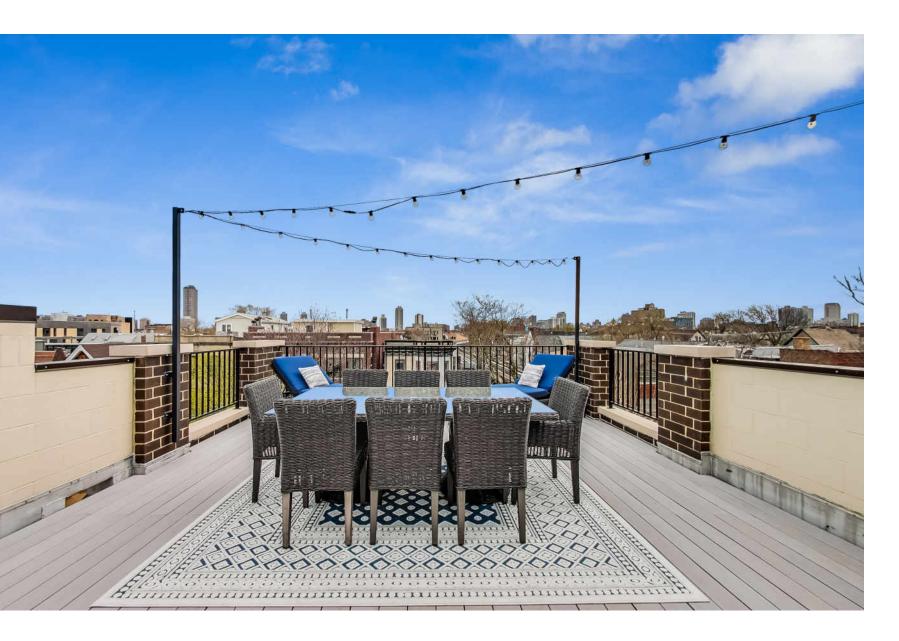

• Outdoor space abounds in this beautiful home featuring a large covered front terrace, a rear deck and an unbelievable fully built-out roof deck with Wrigley and skyline views accessed via an interior stair.

• The ~1300 sf roof deck was completed by Chicago Roof Deck and Garden in May 2018 and all wood was recently re-stained. This private roof deck features Trex decking, a kitchen with built-in gas grill, honed granite counters, tons of storage, a custom cedar pergola and privacy wall, ipe wood trim, built-in gas fireplace, four outdoor (all weather) speakers, cafe lights, outdoor accent lighting and space for an outdoor TV! Truly a dream roof deck, and it can be yours to enjoy this summer!