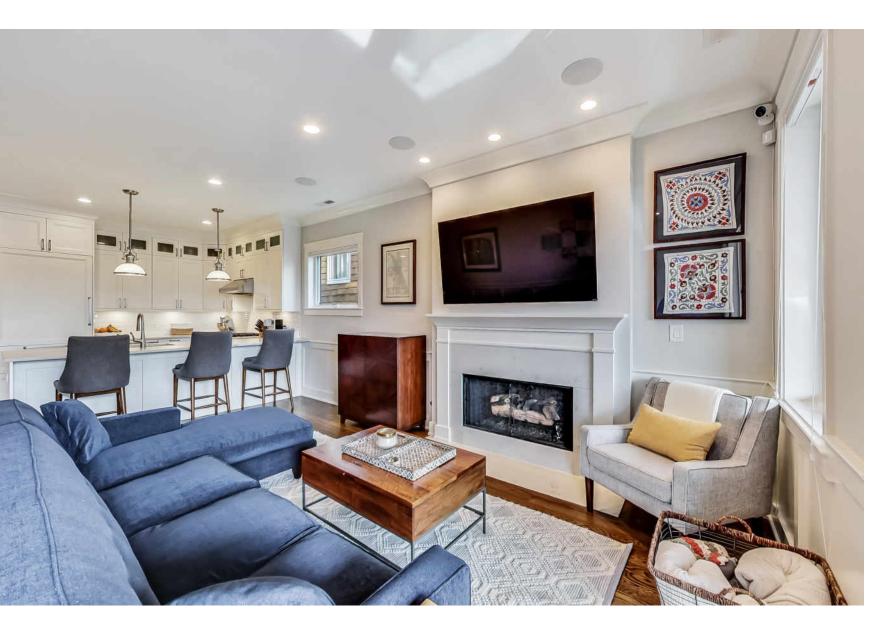

• The interior of this unit is gorgeous as well with a stunning all-white kitchen with a SubZero fridge, Wolf range, Bosch DW, quartz counters, white shaker-style cabinetry and a fantastic floor plan with plenty of room for a dining table, floorto-ceiling sliding doors out to the covered front terrace, a gas fireplace with remote start, wainscoting, and so much more. Oak hardwood floors throughout.

• Custom AV setup includes built-in ceiling speakers throughout. Nest temperature control and Nest CO2/smoke detectors and built-in alarm system.

• Spacious primary en suite bedroom with high-end bathroom featuring double sinks, steam shower, marble tile, and heated floor.