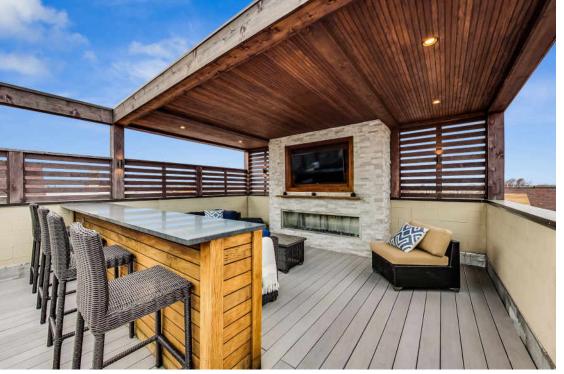

• Outdoor space abounds in this beautiful home featuring a large covered front terrace, a rear deck and an unbelievable fully built-out roof deck with Wrigley and skyline views accessed via an interior stair.

• The ~1300 sf roof deck was completed by Chicago Roof Deck and Garden in May 2018 and all wood was recently re-stained. This private roof deck features Trex decking, a kitchen with built-in gas grill, honed granite counters, tons of storage, a custom cedar pergola and privacy wall, ipe wood trim, built-in gas fireplace, four outdoor (all weather) speakers, cafe lights, outdoor accent lighting and space for an outdoor TV! Truly a dream roof deck, and it can be yours to enjoy this summer!