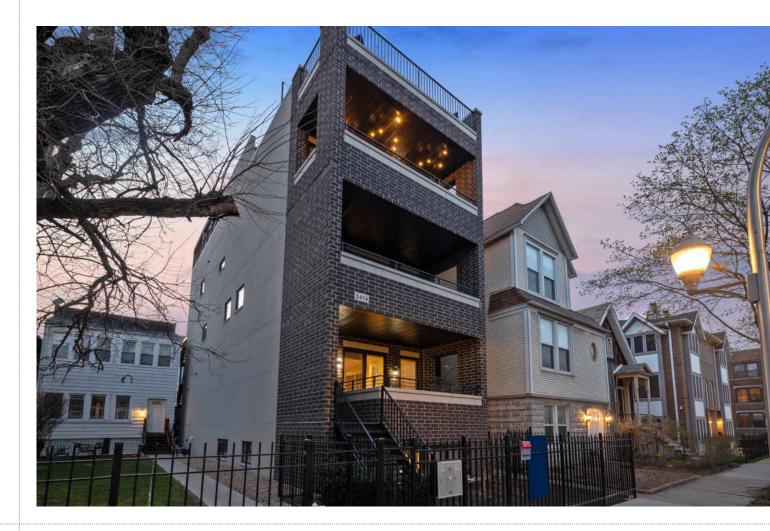

## 3414 N. SEMINARY, #3 LAKEVIEW

• Outdoor space abounds in this beautiful home featuring a large covered front terrace, a rear deck and an unbelievable fully built-out roof deck with Wrigley and skyline views accessed via an interior stair.