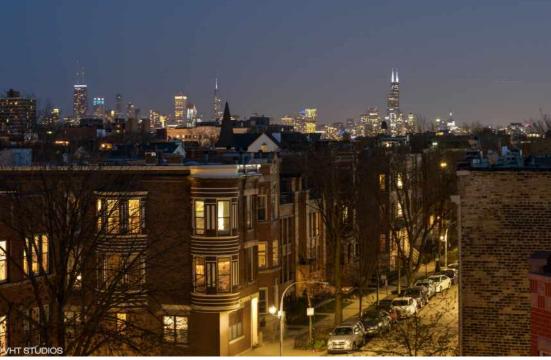

• Outdoor space abounds in this beautiful home featuring a large covered front terrace, a rear deck and an unbelievable fully built-out roof deck with Wrigley and skyline views accessed via an interior stair.

• The ~1300 sf roof deck was completed by Chicago Roof Deck and Garden in May 2018 and all wood was recently re-stained. This private roof deck features Trex decking, a kitchen with built-in gas grill, honed granite counters, tons of storage, a custom cedar pergola and privacy wall, ipe wood trim, built-in gas fireplace, four outdoor (all weather) speakers, cafe lights, outdoor accent lighting and space for an outdoor TV! Truly a dream roof deck, and it can be yours to enjoy this summer!