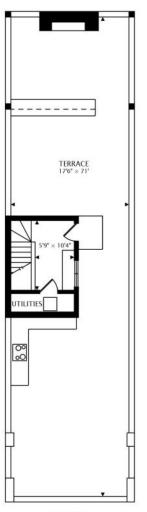

## STUNNING LAKEVIEW PENTHOUSE WITH A TRULY EXCEPTIONAL PRIVATE ROOF DECK

LIVING/DINING ROOM : 17' × 17' KITCHEN : 10' × 9' FRONTTERRACE : 17' × 9' PRIVATE ROOF DECK : 71' × 18' PRIMARY BEDROOM : 14' × 12' WALK IN CLOSET : 6' × 5' SECOND BEDROOM : 10' × 9' REAR BALCONY : 11' × 6' DRY BAR AREA : 10' × 6'

• Outdoor space abounds in this beautiful home featuring a large covered front terrace, a rear deck and an unbelievable fully built-out roof deck with Wrigley and skyline views accessed via an interior stair.

• The ~1300 sf roof deck was completed by Chicago Roof Deck and Garden in May 2018 and all wood was recently re-stained. This private roof deck features Trex decking, a kitchen with built-in gas grill, honed granite counters, tons of storage, a custom cedar pergola and privacy wall, ipe wood trim, built-in gas fireplace, four outdoor (all weather) speakers, cafe lights, outdoor accent lighting and space for an outdoor TV! Truly a dream roof deck, and it can be yours to enjoy this summer!