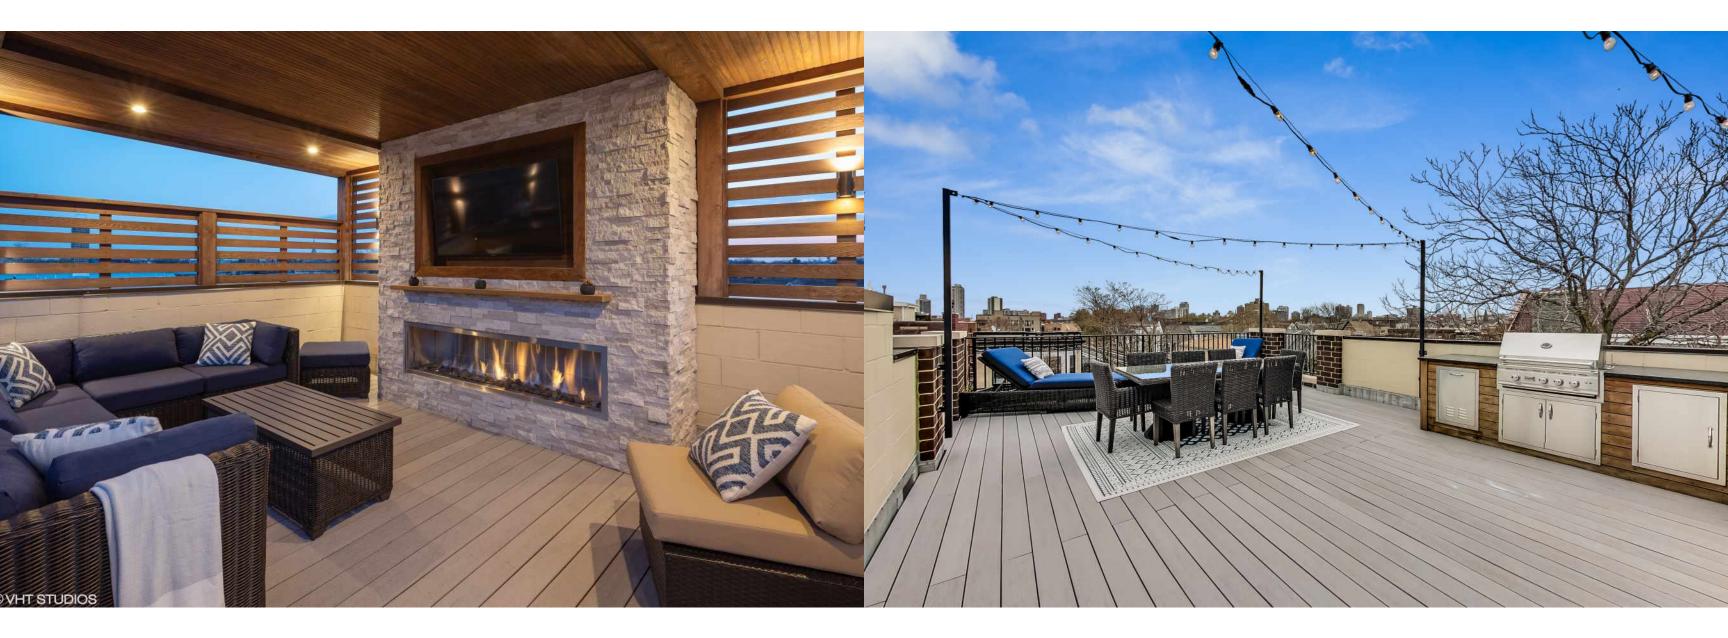

• Outdoor space abounds in this beautiful home featuring a large covered front terrace, a rear deck and an unbelievable fully built-out roof deck with Wrigley and skyline views accessed via an interior stair.

• The ~1300 sf roof deck was completed by Chicago Roof Deck and Garden in May 2018 and all wood was recently re-stained. This private roof deck features Trex decking, a kitchen with built-in gas grill, honed granite counters, tons of storage, a custom cedar pergola and privacy wall, ipe wood trim, built-in gas fireplace, four outdoor (all weather) speakers, cafe lights, outdoor accent lighting and space for an outdoor TV! Truly a dream roof deck, and it can be yours to enjoy this summer!