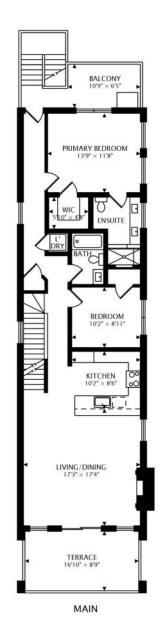

## STUNNING LAKEVIEW PENTHOUSE WITH A TRULY EXCEPTIONAL PRIVATE ROOF DECK

LIVING/DINING ROOM : 17' × 17' KITCHEN : 10' × 9' FRONTTERRACE : 17' × 9' PRIVATE ROOF DECK : 71' × 18' PRIMARY BEDROOM : 14' × 12' WALK IN CLOSET : 6' × 5' SECOND BEDROOM : 10' × 9' REAR BALCONY : 11' × 6' DRY BAR AREA : 10' × 6'

ROOM DIMENSIONS

2 BEDROOM

TAXES: \$8,846.48

ASSESSMENTS: \$200

2 BATH

• Three blocks to the heart of Southport Corridor, three blocks to the el (Belmont, Southport, Addison), three blocks to Wrigley Field. From your private roof deck you can hear and feel the roar of the crowd at Wrigley, and feel like you're at the Summer Wrigley Concerts! When it's time to host parties again, you will be ready!

• Outdoor space abounds in this beautiful home featuring a large covered front terrace, a rear deck and an unbelievable fully built-out roof deck with Wrigley and skyline views accessed via an interior stair.

• The interior of this unit is gorgeous as well with a stunning all-white kitchen with a SubZero fridge, Wolf range, Bosch DW, quartz counters, white shaker-style cabinetry and a fantastic floor plan with plenty of room for a dining table, floorto-ceiling sliding doors out to the covered front terrace, a gas fireplace with remote start, wainscoting, and so much more. Oak hardwood floors throughout.

• Custom AV setup includes built-in ceiling speakers throughout. Nest temperature control and Nest CO2/smoke detectors and built-in alarm system.

• Spacious primary en suite bedroom with high-end bathroom featuring double sinks, steam shower, marble tile, and heated floor.

• Covered parking included. Extra (built out) storage on ground level. Unbelievable location and a true walker's paradise!

10 3414 N. SEMINARY, #3

3414 N. SEMINARY, #3 11

SECOND