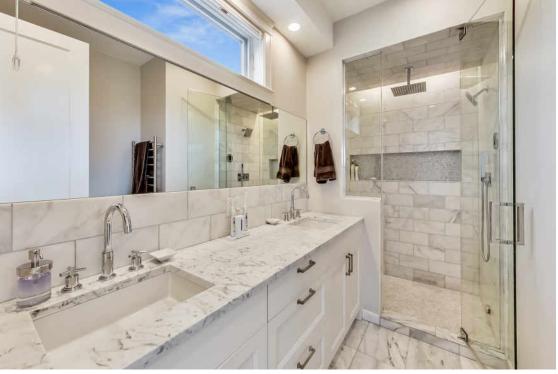

• Custom AV setup includes built-in ceiling speakers throughout. Nest temperature control and Nest CO2/smoke detectors and built-in alarm system.

• Spacious primary en suite bedroom with high-end bathroom featuring double sinks, steam shower, marble tile, and heated floor.