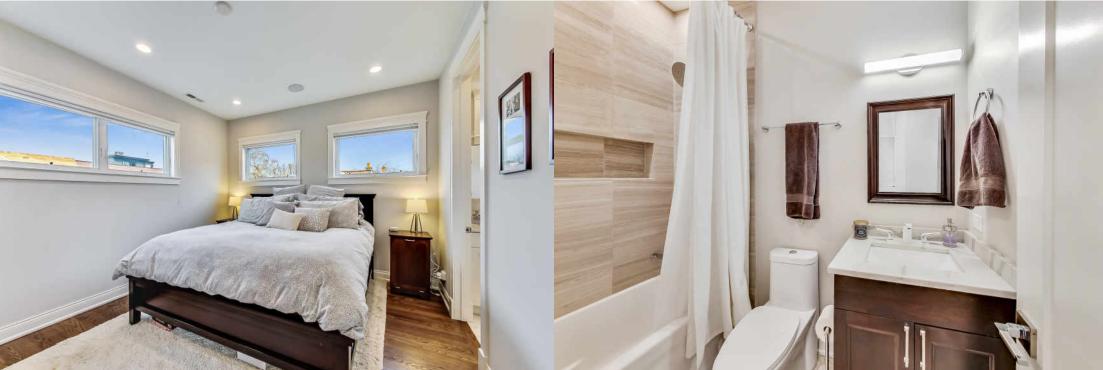

• The interior of this unit is gorgeous as well with a stunning all-white kitchen with a SubZero fridge, Wolf range, Bosch DW, quartz counters, white shaker-style cabinetry and a fantastic floor plan with plenty of room for a dining table, floorto-ceiling sliding doors out to the covered front terrace, a gas fireplace with remote start, wainscoting, and so much more. Oak hardwood floors throughout.

• Custom AV setup includes built-in ceiling speakers throughout. Nest temperature control and Nest CO2/smoke detectors and built-in alarm system.

• Spacious primary en suite bedroom with high-end bathroom featuring double sinks, steam shower, marble tile, and heated floor.