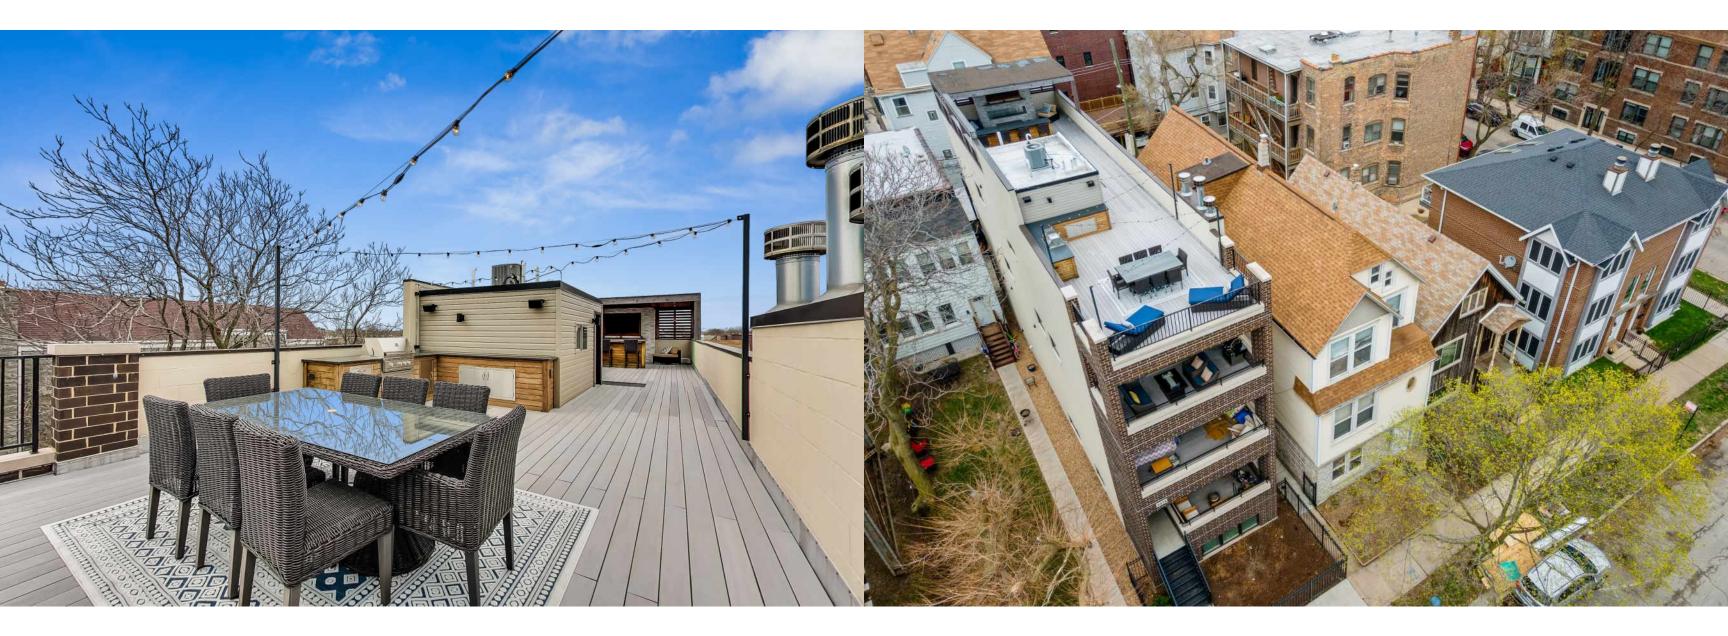

• Outdoor space abounds in this beautiful home featuring a large covered front terrace, a rear deck and an unbelievable fully built-out roof deck with Wrigley and skyline views accessed via an interior stair.

• The ~1300 sf roof deck was completed by Chicago Roof Deck and Garden in May 2018 and all wood was recently re-stained. This private roof deck features Trex decking, a kitchen with built-in gas grill, honed granite counters, tons of storage, a custom cedar pergola and privacy wall, ipe wood trim, built-in gas fireplace, four outdoor (all weather) speakers, cafe lights, outdoor accent lighting and space for an outdoor TV! Truly a dream roof deck, and it can be yours to enjoy this summer!