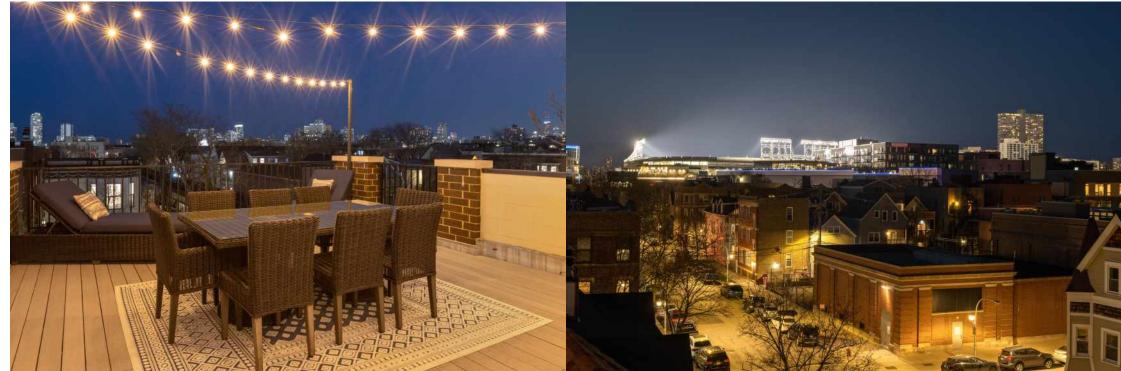

• Outdoor space abounds in this beautiful home featuring a large covered front terrace, a rear deck and an unbelievable fully built-out roof deck with Wrigley and skyline views accessed via an interior stair.

• The ~1300 sf roof deck was completed by Chicago Roof Deck and Garden in May 2018 and all wood was recently re-stained. This private roof deck features Trex decking, a kitchen with built-in gas grill, honed granite counters, tons of storage, a custom cedar pergola and privacy wall, ipe wood trim, built-in gas fireplace, four outdoor (all weather) speakers, cafe lights, outdoor accent lighting and space for an outdoor TV! Truly a dream roof deck, and it can be yours to enjoy this summer!