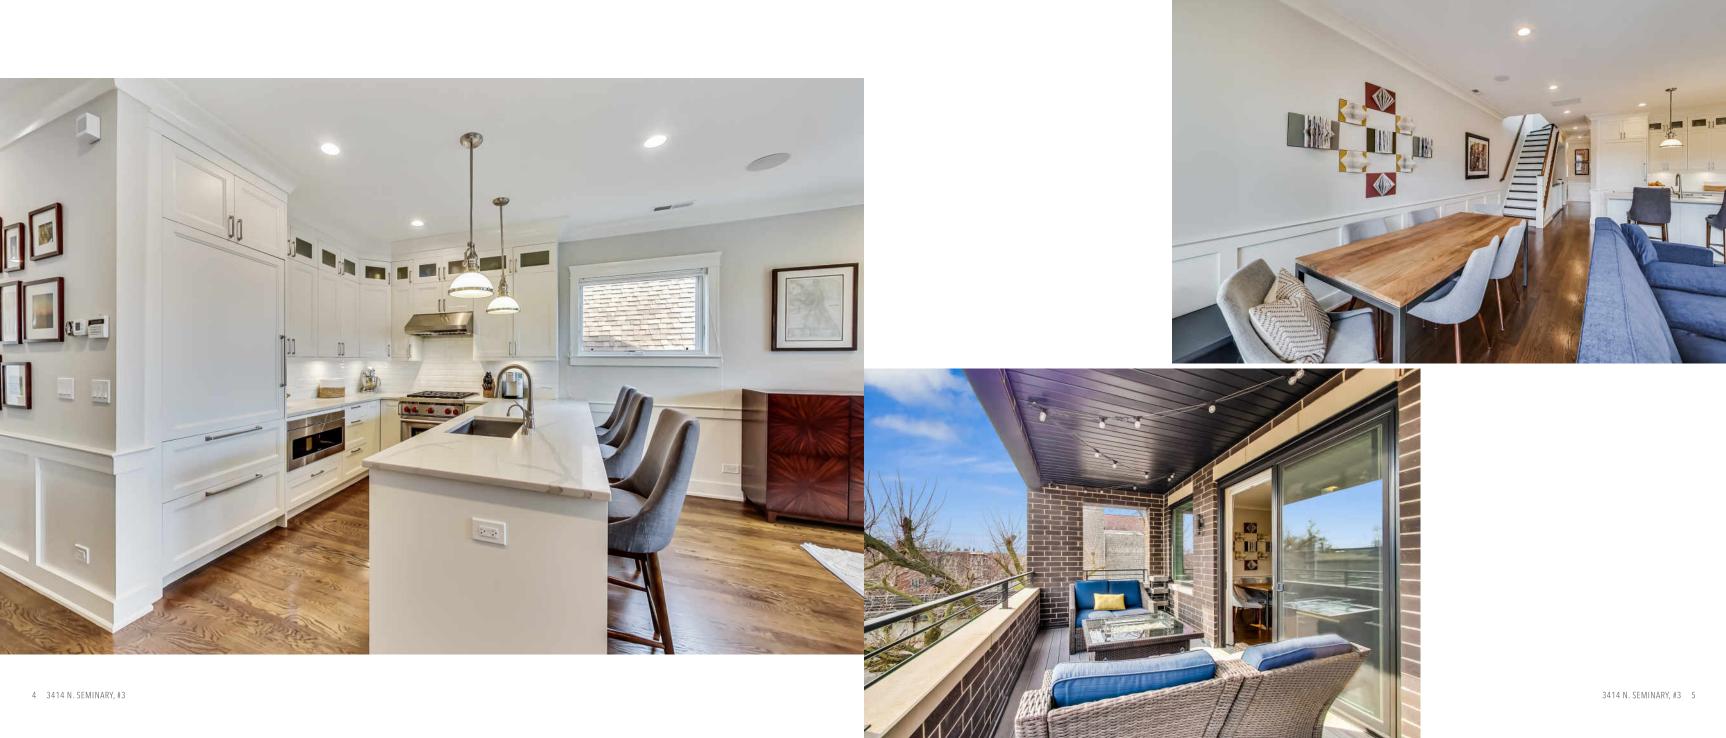

• Outdoor space abounds in this beautiful home featuring a large covered front terrace, a rear deck and an unbelievable fully built-out roof deck with Wrigley and skyline views accessed via an interior stair.

• The ~1300 sf roof deck was completed by Chicago Roof Deck and Garden in May 2018 and all wood was recently re-stained. This private roof deck features Trex decking, a kitchen with built-in gas grill, honed granite counters, tons of storage, a custom cedar pergola and privacy wall, ipe wood trim, built-in gas fireplace, four outdoor (all weather) speakers, cafe lights, outdoor accent lighting and space for an outdoor TV! Truly a dream roof deck, and it can be yours to enjoy this summer!

• The interior of this unit is gorgeous as well with a stunning all-white kitchen with a SubZero fridge, Wolf range, Bosch DW, quartz counters, white shaker-style cabinetry and a fantastic floor plan with plenty of room for a dining table, floorto-ceiling sliding doors out to the covered front terrace, a gas fireplace with remote start, wainscoting, and so much more. Oak hardwood floors throughout.