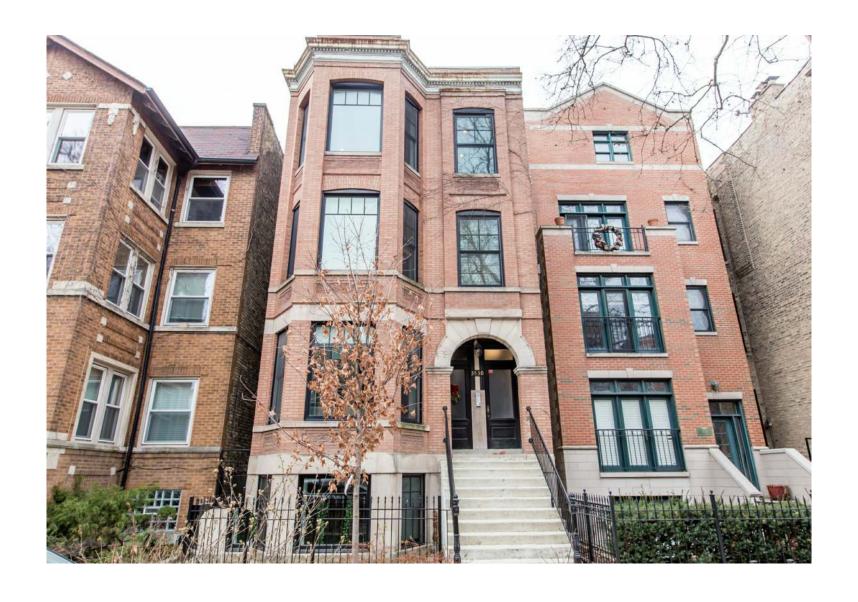

3530 N RETA AVENUE 3F

Lake view

- Perfect Wrigleyville location!
- Top floor, turnkey 2 bedroom and 2 full bath plus den/office
- All brick building in highly desirable Nettelhorst School District.
- Wonderful natural light, east facing property is located on a quiet, tree-lined and one-way street.
- Ample kitchen with granite countertops and stainless appliances (dishwasher and stove new 2017).
- Hardwood floors throughout.
- Master suite features organized closets and whirlpool tub.
- Both baths feature marble, guest bath has steam shower.
- Central air. Gas fireplace located in living room. In-unit washer/dryer (new 2017).
- Steps to Wrigley Field, Red Line (Addison stop), Whole Foods, shops, restaurants on Halsted and Broadway, lake, park.
- Reta is one of the prettiest streets in the neighborhood. Welcome home!