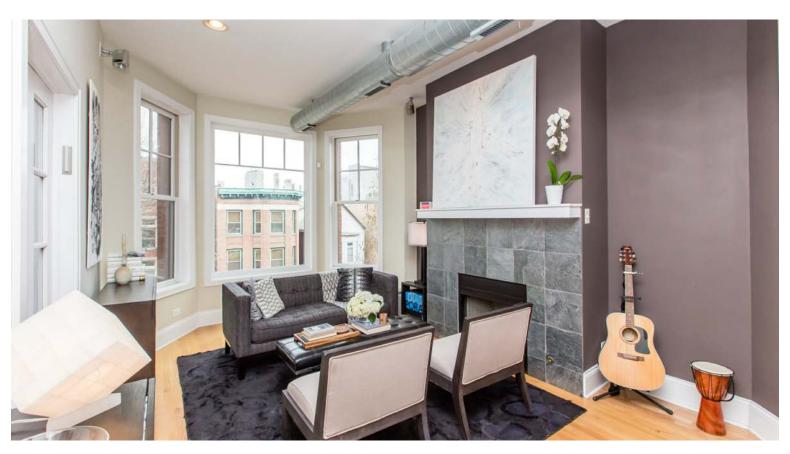

3530 N RETA AVENUE 3F

Lake view

- Perfect Wrigleyville location!
- Top floor, turnkey 2 bedroom and 2 full bath plus den/office
- All brick building in highly desirable Nettelhorst School District.
- Wonderful natural light, east facing property is located on a quiet, tree-lined and one-way street.
- Ample kitchen with granite countertops and stainless appliances (dishwasher and stove new 2017).
- Hardwood floors throughout.
- Master suite features organized closets and whirlpool tub.
- Both baths feature marble, guest bath has steam shower.
- Central air. Gas fireplace located in living room. In-unit washer/dryer (new 2017).
- Steps to Wrigley Field, Red Line (Addison stop), Whole Foods, shops, restaurants on Halsted and Broadway, lake, park.
- Reta is one of the prettiest streets in the neighborhood. Welcome home!