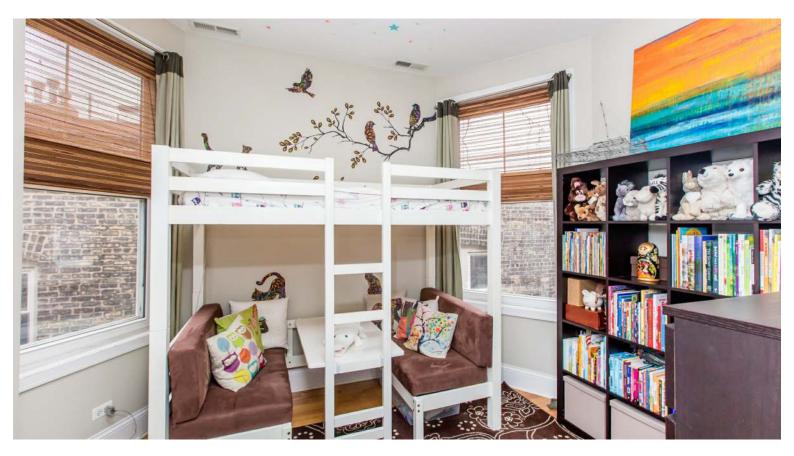

3530 N RETA AVENUE 3F

Lake view

- Perfect Wrigleyville location!
- Top floor, turnkey 2 bedroom and 2 full bath plus den/office
- All brick building in highly desirable Nettelhorst School District.
- Wonderful natural light, east facing property is located on a quiet, tree-lined and one-way street.
- Ample kitchen with granite countertops and stainless appliances (dishwasher and stove new 2017).
- Hardwood floors throughout.
- Master suite features organized closets and whirlpool tub.
- Both baths feature marble, guest bath has steam shower.
- Central air. Gas fireplace located in living room. In-unit washer/dryer (new 2017).
- Steps to Wrigley Field, Red Line (Addison stop), Whole Foods, shops, restaurants on Halsted and Broadway, lake, park.
- Reta is one of the prettiest streets in the neighborhood. Welcome home!