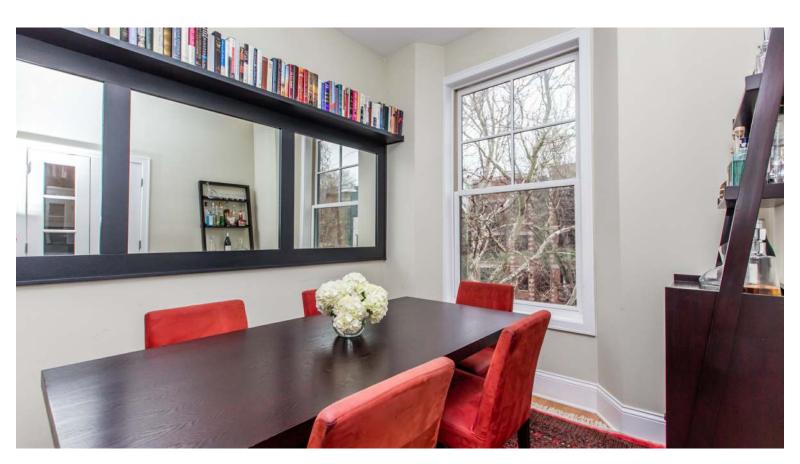

3530 N RETA AVENUE 3F

Lake view

- Perfect Wrigleyville location!
- Top floor, turnkey 2 bedroom and 2 full bath plus den/office
- All brick building in highly desirable Nettelhorst School District.
- Wonderful natural light, east facing property is located on a quiet, tree-lined and one-way street.
- Ample kitchen with granite countertops and stainless appliances (dishwasher and stove new 2017).
- Hardwood floors throughout.
- Master suite features organized closets and whirlpool tub.
- Both baths feature marble, guest bath has steam shower.
- Central air. Gas fireplace located in living room. In-unit washer/dryer (new 2017).
- Steps to Wrigley Field, Red Line (Addison stop), Whole Foods, shops, restaurants on Halsted and Broadway, lake, park.
- Reta is one of the prettiest streets in the neighborhood. Welcome home!