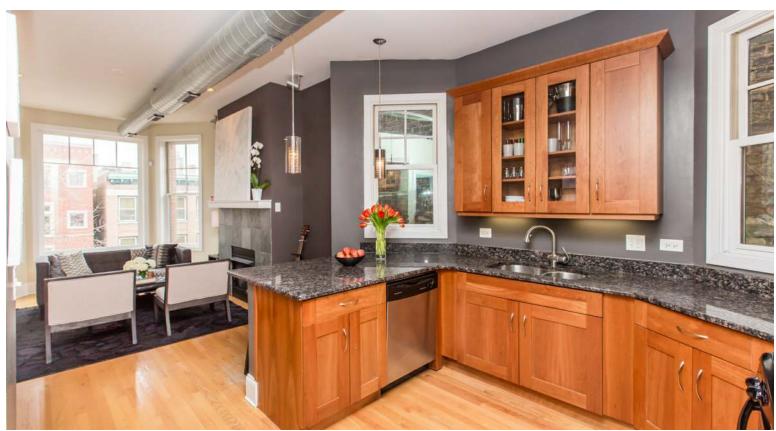

3530 N RETA AVENUE 3F

Lake view

- Perfect Wrigleyville location!
- Top floor, turnkey 2 bedroom and 2 full bath plus den/office
- All brick building in highly desirable Nettelhorst School District.
- Wonderful natural light, east facing property is located on a quiet, tree-lined and one-way street.
- Ample kitchen with granite countertops and stainless appliances (dishwasher and stove new 2017).
- Hardwood floors throughout.
- Master suite features organized closets and whirlpool tub.
- Both baths feature marble, guest bath has steam shower.
- Central air. Gas fireplace located in living room. In-unit washer/dryer (new 2017).
- Steps to Wrigley Field, Red Line (Addison stop), Whole Foods, shops, restaurants on Halsted and Broadway, lake, park.
- Reta is one of the prettiest streets in the neighborhood. Welcome home!