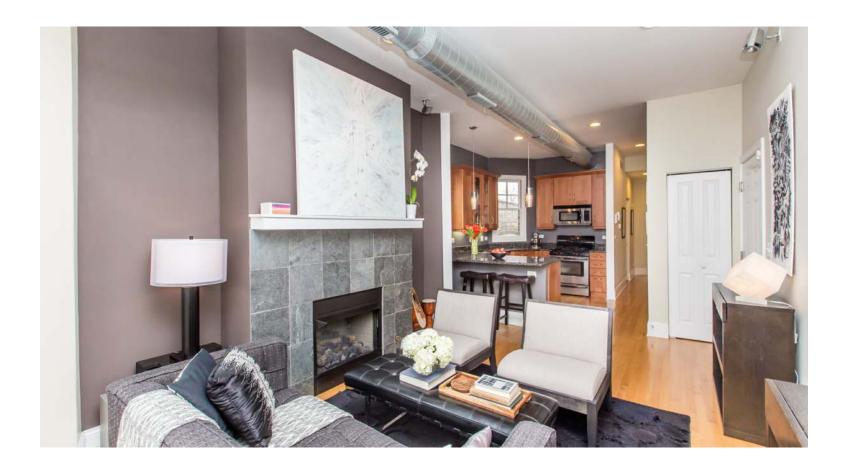

3530 N RETA AVENUE 3F

Lake view

- Perfect Wrigleyville location!
- Top floor, turnkey 2 bedroom and 2 full bath plus den/office
- All brick building in highly desirable Nettelhorst School District.
- Wonderful natural light, east facing property is located on a quiet, tree-lined and one-way street.
- Ample kitchen with granite countertops and stainless appliances (dishwasher and stove new 2017).
- Hardwood floors throughout.
- Master suite features organized closets and whirlpool tub.
- Both baths feature marble, guest bath has steam shower.
- Central air. Gas fireplace located in living room. In-unit washer/dryer (new 2017).
- Steps to Wrigley Field, Red Line (Addison stop), Whole Foods, shops, restaurants on Halsted and Broadway, lake, park.
- Reta is one of the prettiest streets in the neighborhood. Welcome home!