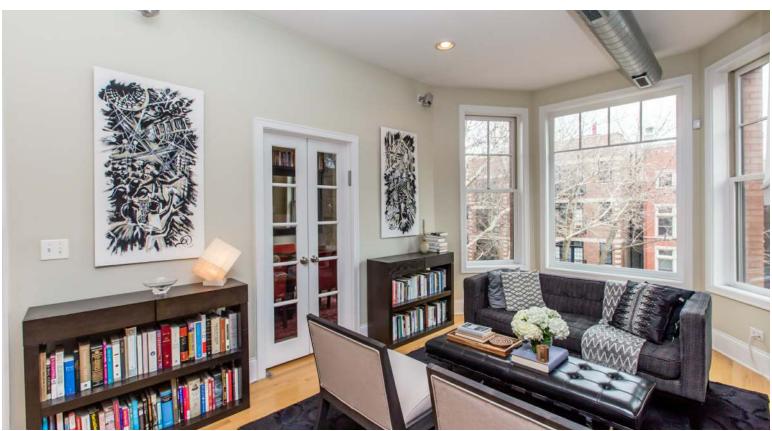

3530 N RETA AVENUE 3F

Lake view

- Perfect Wrigleyville location!
- Top floor, turnkey 2 bedroom and 2 full bath plus den/office
- All brick building in highly desirable Nettelhorst School District.
- Wonderful natural light, east facing property is located on a quiet, tree-lined and one-way street.
- Ample kitchen with granite countertops and stainless appliances (dishwasher and stove new 2017).
- Hardwood floors throughout.
- Master suite features organized closets and whirlpool tub.
- Both baths feature marble, guest bath has steam shower.
- Central air. Gas fireplace located in living room. In-unit washer/dryer (new 2017).
- Steps to Wrigley Field, Red Line (Addison stop), Whole Foods, shops, restaurants on Halsted and Broadway, lake, park.
- Reta is one of the prettiest streets in the neighborhood. Welcome home!