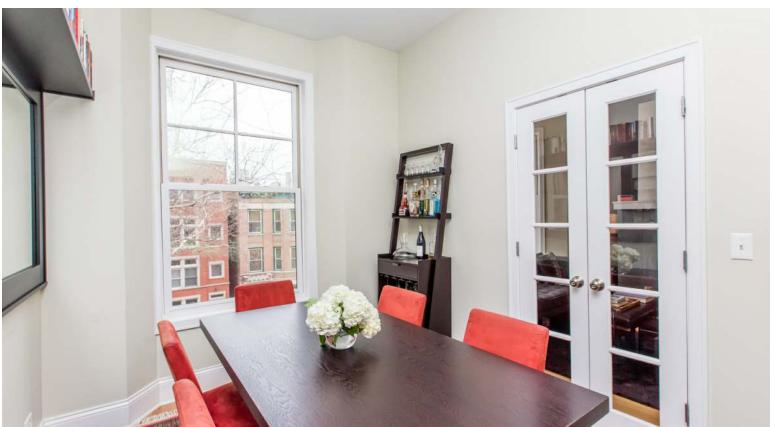

3530 N RETA AVENUE 3F

Lake view

- Perfect Wrigleyville location!
- Top floor, turnkey 2 bedroom and 2 full bath plus den/office
- All brick building in highly desirable Nettelhorst School District.
- Wonderful natural light, east facing property is located on a quiet, tree-lined and one-way street.
- Ample kitchen with granite countertops and stainless appliances (dishwasher and stove new 2017).
- Hardwood floors throughout.
- Master suite features organized closets and whirlpool tub.
- Both baths feature marble, guest bath has steam shower.
- Central air. Gas fireplace located in living room. In-unit washer/dryer (new 2017).
- Steps to Wrigley Field, Red Line (Addison stop), Whole Foods, shops, restaurants on Halsted and Broadway, lake, park.
- Reta is one of the prettiest streets in the neighborhood. Welcome home!