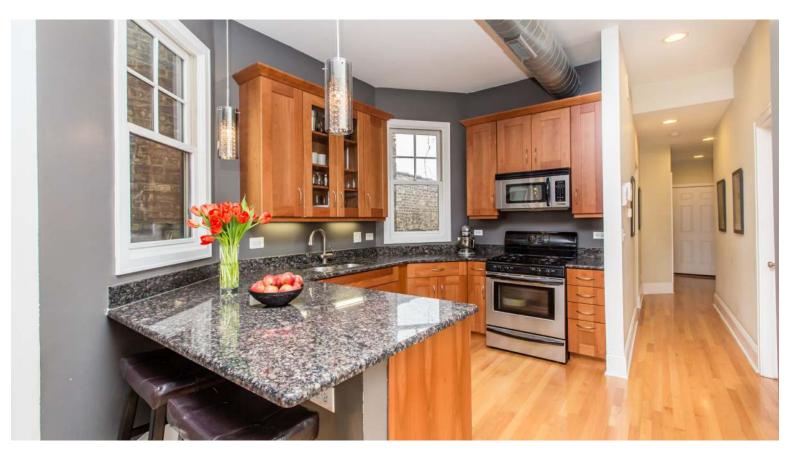

3530 N RETA AVENUE 3F

Lake view

- Perfect Wrigleyville location!
- Top floor, turnkey 2 bedroom and 2 full bath plus den/office
- All brick building in highly desirable Nettelhorst School District.
- Wonderful natural light, east facing property is located on a quiet, tree-lined and one-way street.
- Ample kitchen with granite countertops and stainless appliances (dishwasher and stove new 2017).
- Hardwood floors throughout.
- Master suite features organized closets and whirlpool tub.
- Both baths feature marble, guest bath has steam shower.
- Central air. Gas fireplace located in living room. In-unit washer/dryer (new 2017).
- Steps to Wrigley Field, Red Line (Addison stop), Whole Foods, shops, restaurants on Halsted and Broadway, lake, park.
- Reta is one of the prettiest streets in the neighborhood. Welcome home!