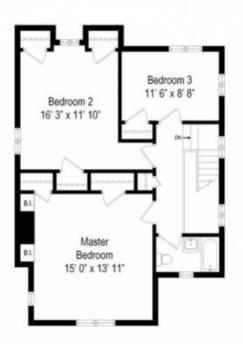

356 SUMAC RD

- Move in ready Tudor style 3 bedroom home on a quiet, tree lined street! Beautiful architectural details surround you in this lovely home.
- Freshly painted throughout, refinished hardwood floors, & re-carpeted stairs and den! Sunny living room features a wood burning fireplace, built-in bookshelves & opens to the separate dining room.
- Slate floor entryway.
- Cute retro kitchen has a walk in pantry, exit to the 1 ½ car garage & a great view of a jumbo landscaped yard filled with mature trees.
- Second floor has 7 closets, 2 king size & a twin size bedroom.
- Lower level features built in hard wood office, large laundry room, walk-in cedar closet, additional storage, family room & utility room.
- All newer windows on 1st & 2nd floors. Fully fenced yard & dog run!
- 10 minute walk to 3 parks
- Close to shopping, transportation, Rt 41/94 & Tollway.
- \*Choice of Highland Park or Deerfield HS\*

## Second Level

Stop looking, start finding® atproperties.com 🗈 🖪