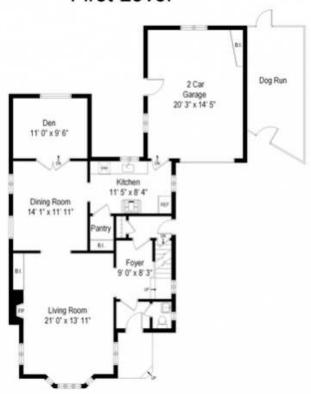

356 SUMAC RD

- Move in ready Tudor style 3 bedroom home on a quiet, tree lined street! Beautiful architectural details surround you in this lovely home.
- Freshly painted throughout, refinished hardwood floors, & re-carpeted stairs and den! Sunny living room features a wood burning fireplace, built-in bookshelves & opens to the separate dining room.
- Slate floor entryway.
- Cute retro kitchen has a walk in pantry, exit to the 1 ½ car garage & a great view of a jumbo landscaped yard filled with mature trees.
- Second floor has 7 closets, 2 king size & a twin size bedroom.
- Lower level features built in hard wood office, large laundry room, walk-in cedar closet, additional storage, family room & utility room.
- All newer windows on 1st & 2nd floors. Fully fenced yard & dog run!
- 10 minute walk to 3 parks
- Close to shopping, transportation, Rt 41/94 & Tollway.
- \*Choice of Highland Park or Deerfield HS\*

First Level