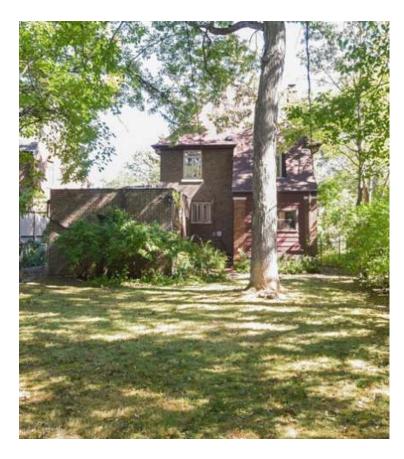

356 SUMAC RD

- Move in ready Tudor style 3 bedroom home on a quiet, tree lined street! Beautiful architectural details surround you in this lovely home.
- Freshly painted throughout, refinished hardwood floors, & re-carpeted stairs and den! Sunny living room features a wood burning fireplace, built-in bookshelves & opens to the separate dining room.
- Slate floor entryway.
- Cute retro kitchen has a walk in pantry, exit to the 1 ½ car garage & a great view of a jumbo landscaped yard filled with mature trees.
- Second floor has 7 closets, 2 king size & a twin size bedroom.
- Lower level features built in hard wood office, large laundry room, walk-in cedar closet, additional storage, family room & utility room.
- All newer windows on 1st & 2nd floors. Fully fenced yard & dog run!
- 10 minute walk to 3 parks
- Close to shopping, transportation, Rt 41/94 & Tollway.
- \*Choice of Highland Park or Deerfield HS\*