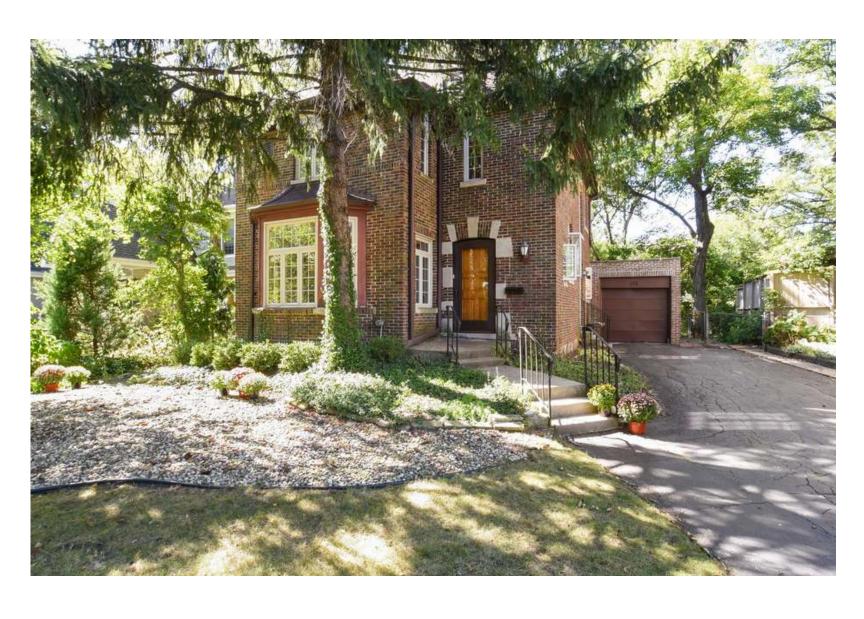

356 SUMAC RD

- Move in ready Tudor style 3 bedroom home on a quiet, tree lined street! Beautiful architectural details surround you in this lovely home.
- Freshly painted throughout, refinished hardwood floors, & re-carpeted stairs and den! Sunny living room features a wood burning fireplace, built-in bookshelves & opens to the separate dining room.
- Slate floor entryway.
- Cute retro kitchen has a walk in pantry, exit to the 1 ½ car garage & a great view of a jumbo landscaped yard filled with mature trees.
- Second floor has 7 closets, 2 king size & a twin size bedroom.
- Lower level features built in hard wood office, large laundry room, walk-in cedar closet, additional storage, family room & utility room.
- All newer windows on 1st & 2nd floors. Fully fenced yard & dog run!
- 10 minute walk to 3 parks
- Close to shopping, transportation, Rt 41/94 & Tollway.
- \*Choice of Highland Park or Deerfield HS\*