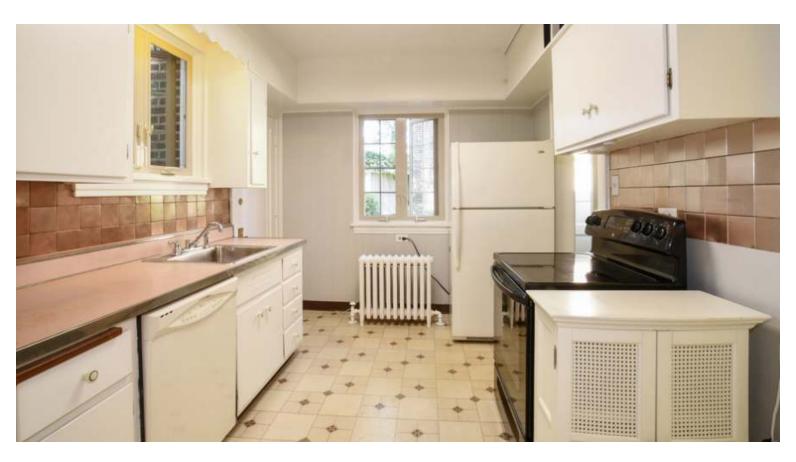

356 SUMAC RD

- Move in ready Tudor style 3 bedroom home on a quiet, tree lined street! Beautiful architectural details surround you in this lovely home.
- Freshly painted throughout, refinished hardwood floors, & re-carpeted stairs and den! Sunny living room features a wood burning fireplace, built-in bookshelves & opens to the separate dining room.
- Slate floor entryway.
- Cute retro kitchen has a walk in pantry, exit to the 1 ½ car garage & a great view of a jumbo landscaped yard filled with mature trees.
- Second floor has 7 closets, 2 king size & a twin size bedroom.
- Lower level features built in hard wood office, large laundry room, walk-in cedar closet, additional storage, family room & utility room.
- All newer windows on 1st & 2nd floors. Fully fenced yard & dog run!
- 10 minute walk to 3 parks
- Close to shopping, transportation, Rt 41/94 & Tollway.
- \*Choice of Highland Park or Deerfield HS\*