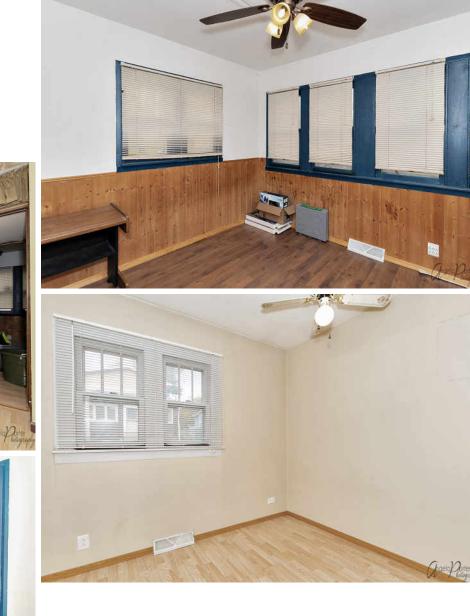

# CHAIN OF LAKES HOME

Love the water? Want Chain of Lakes access? This channel front ranch home features 4 bedrooms, 2 bathroom, and a large open concept floor plan. Brand new roof. A/C only a few years old. Only a small part of the property near the water is considered in a flood plain. Home owner has lived there almost 50 years and house has never flooded. Huge barn/garage with additional workshop space.