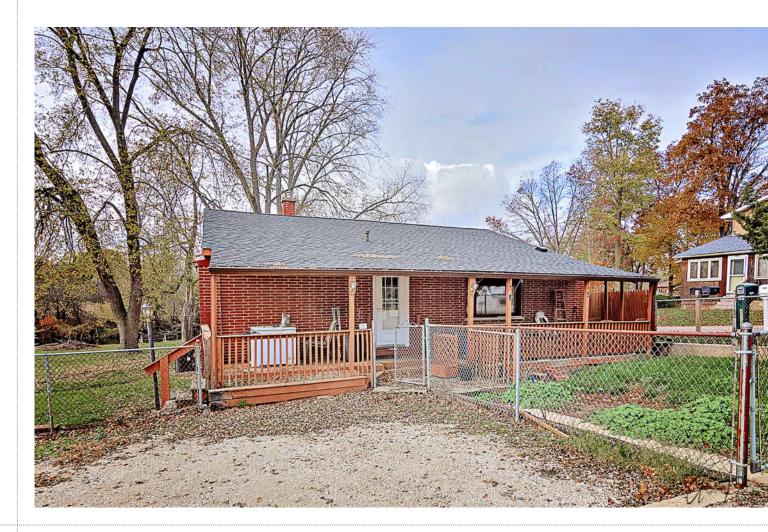

## **36706 N RABBIT HILL LANE** INGLESIDE

4 BEDROOM 2 BATH TAXES: \$5768

# CHAIN OF LAKES HOME

Love the water? Want Chain of Lakes access? This channel front ranch home features 4 bedrooms, 2 bathroom, and a large open concept floor plan. Brand new roof. A/C only a few years old. Only a small part of the property near the water is considered in a flood plain. Home owner has lived there almost 50 years and house has never flooded. Huge barn/garage with additional workshop space.