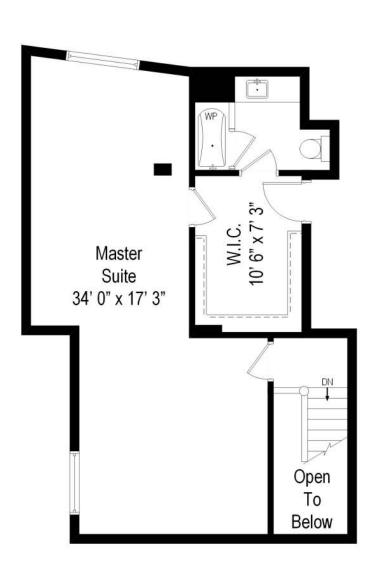

39 E SCHILLER STREET APT 1E

Gold Coast









- Over 3000 square feet of living on three levels.
- 3 Bedrooms/2.1 Baths.
- Impressive living room with wood burning fireplace, custom built-ins and crown molding.
- Granite kitchen with stainless steel appliances.
- Huge lower level family room perfect for a home theater with wet bar.
- Spacious and private full floor master suite with walk in closet, sitting area, and private bath.
- Two large bedrooms on main level.
- Huge storage and bonus room.
- Six months free parking.
- Quiet one way street.
- Steps to Lake Michigan.
- Near Mag Mile and vibrant Gold Coast dining and nightlife.



























## First Level



## **Lower Level**

## Second Level









## 39SCHILLER1E.INFO



Mark Jak (312) 330-2340 markjak@atproperties.com http://markjak.com