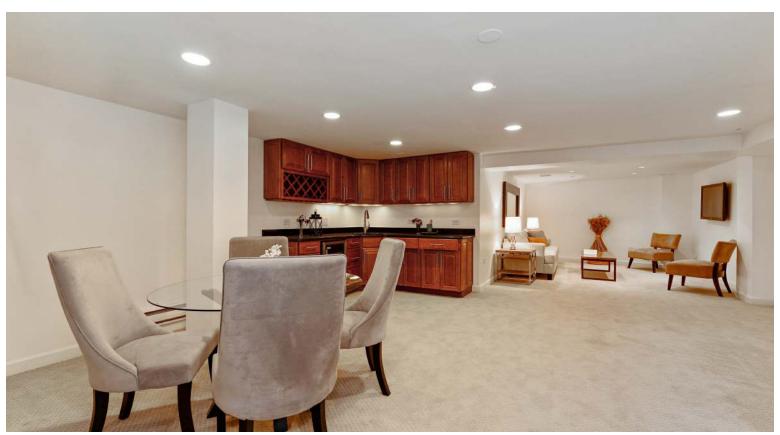

39 E SCHILLER STREET APT 1E

Gold Coast









- Over 3000 square feet of living on three levels.
- 3 Bedrooms/2.1 Baths.
- Impressive living room with wood burning fireplace, custom built-ins and crown molding.
- Granite kitchen with stainless steel appliances.
- Huge lower level family room perfect for a home theater with wet bar.
- Spacious and private full floor master suite with walk in closet, sitting area, and private bath.
- Two large bedrooms on main level.
- Huge storage and bonus room.
- Six months free parking.
- Quiet one way street.
- Steps to Lake Michigan.
- Near Mag Mile and vibrant Gold Coast dining and nightlife.



























## First Level



## **Lower Level**

## Second Level









## 39SCHILLER1E.INFO



Mark Jak (312) 330-2340 markjak@atproperties.com http://markjak.com