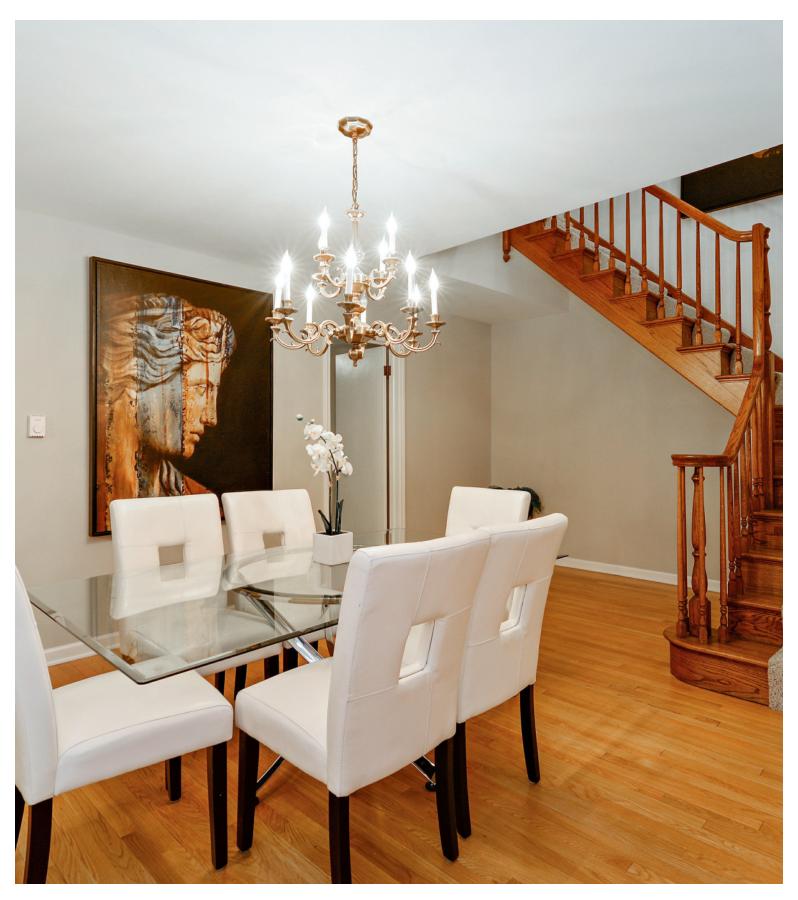

39 E SCHILLER STREET APT 1E

Gold Coast

- Over 3000 square feet of living on three levels.
- 3 Bedrooms/2.1 Baths.
- Impressive living room with wood burning fireplace, custom built-ins and crown molding.
- Granite kitchen with stainless steel appliances.
- Huge lower level family room perfect for a home theater with wet bar.
- Spacious and private full floor master suite with walk in closet, sitting area, and private bath.
- Two large bedrooms on main level.
- Huge storage and bonus room.
- Six months free parking.
- Quiet one way street.
- Steps to Lake Michigan.
- Near Mag Mile and vibrant Gold Coast dining and nightlife.

## Second Level