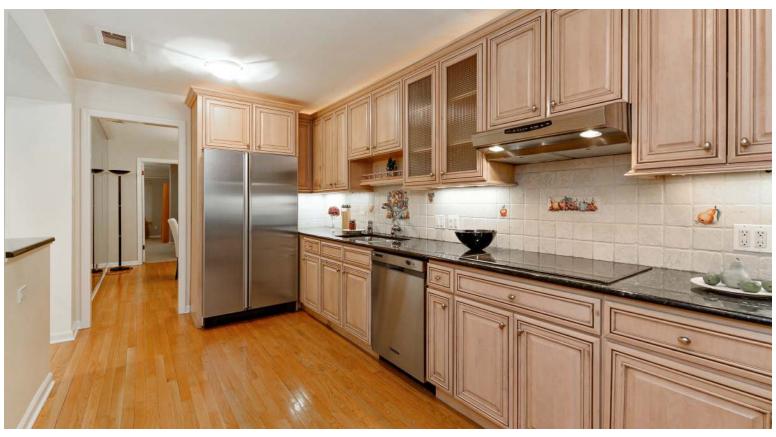

39 E SCHILLER STREET APT 1E

Gold Coast

- Over 3000 square feet of living on three levels.
- 3 Bedrooms/2.1 Baths.
- Impressive living room with wood burning fireplace, custom built-ins and crown molding.
- Granite kitchen with stainless steel appliances.
- Huge lower level family room perfect for a home theater with wet bar.
- Spacious and private full floor master suite with walk in closet, sitting area, and private bath.
- Two large bedrooms on main level.
- Huge storage and bonus room.
- Six months free parking.
- Quiet one way street.
- Steps to Lake Michigan.
- Near Mag Mile and vibrant Gold Coast dining and nightlife.

## First Level