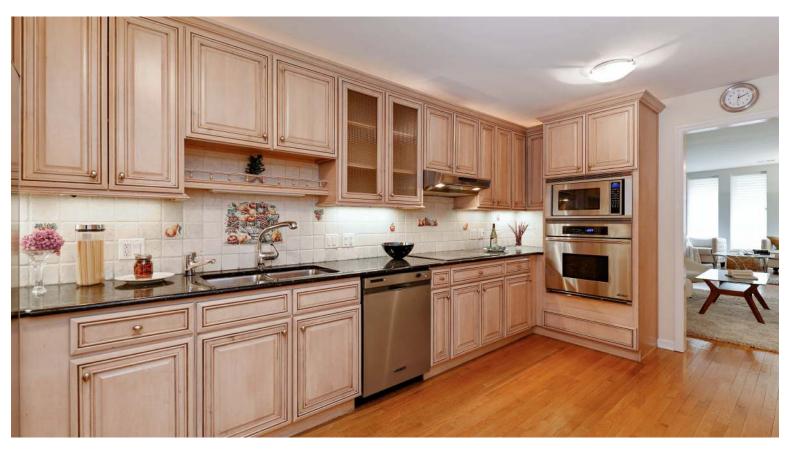

39 E SCHILLER STREET APT 1E

Gold Coast

- Over 3000 square feet of living on three levels.
- 3 Bedrooms/2.1 Baths.
- Impressive living room with wood burning fireplace, custom built-ins and crown molding.
- Granite kitchen with stainless steel appliances.
- Huge lower level family room perfect for a home theater with wet bar.
- Spacious and private full floor master suite with walk in closet, sitting area, and private bath.
- Two large bedrooms on main level.
- Huge storage and bonus room.
- Six months free parking.
- Quiet one way street.
- Steps to Lake Michigan.
- Near Mag Mile and vibrant Gold Coast dining and nightlife.

## First Level