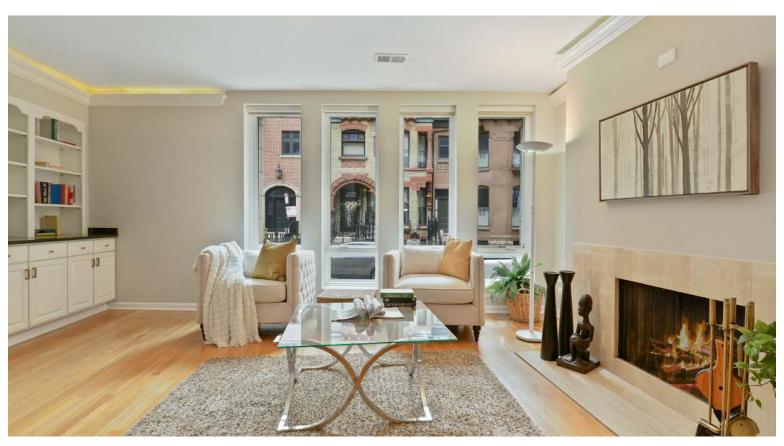

39 E SCHILLER STREET APT 1E

Gold Coast









- Over 3000 square feet of living on three levels.
- 3 Bedrooms/2.1 Baths.
- Impressive living room with wood burning fireplace, custom built-ins and crown molding.
- Granite kitchen with stainless steel appliances.
- Huge lower level family room perfect for a home theater with wet bar.
- Spacious and private full floor master suite with walk in closet, sitting area, and private bath.
- Two large bedrooms on main level.
- Huge storage and bonus room.
- Six months free parking.
- Quiet one way street.
- Steps to Lake Michigan.
- Near Mag Mile and vibrant Gold Coast dining and nightlife.



























## First Level



## **Lower Level**

## Second Level









## 39SCHILLER1E.INFO



Mark Jak (312) 330-2340 markjak@atproperties.com http://markjak.com