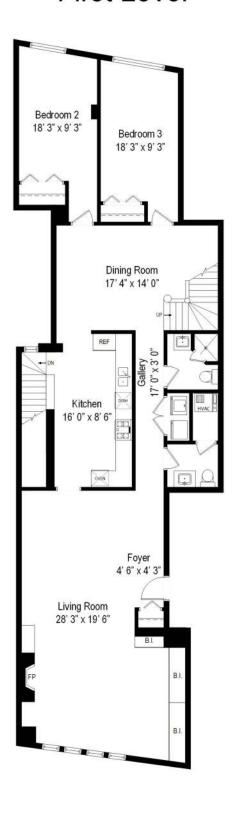

39 E SCHILLER STREET APT 1E

Gold Coast









- Over 3000 square feet of living on three levels.
- 3 Bedrooms/2.1 Baths.
- Impressive living room with wood burning fireplace, custom built-ins and crown molding.
- Granite kitchen with stainless steel appliances.
- Huge lower level family room perfect for a home theater with wet bar.
- Spacious and private full floor master suite with walk in closet, sitting area, and private bath.
- Two large bedrooms on main level.
- Huge storage and bonus room.
- Six months free parking.
- Quiet one way street.
- Steps to Lake Michigan.
- Near Mag Mile and vibrant Gold Coast dining and nightlife.



























## First Level



## **Lower Level**

## Second Level









## 39SCHILLER1E.INFO



Mark Jak (312) 330-2340 markjak@atproperties.com http://markjak.com