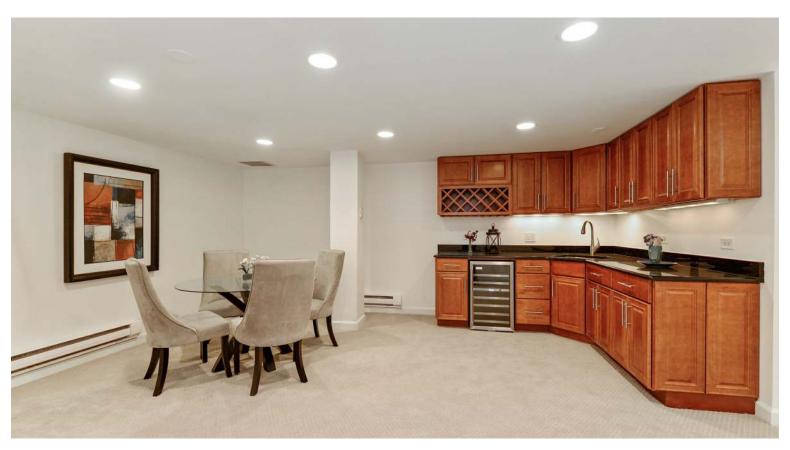

39 E SCHILLER STREET APT 1E

Gold Coast

- Over 3000 square feet of living on three levels.
- 3 Bedrooms/2.1 Baths.
- Impressive living room with wood burning fireplace, custom built-ins and crown molding.
- Granite kitchen with stainless steel appliances.
- Huge lower level family room perfect for a home theater with wet bar.
- Spacious and private full floor master suite with walk in closet, sitting area, and private bath.
- Two large bedrooms on main level.
- Huge storage and bonus room.
- Six months free parking.
- Quiet one way street.
- Steps to Lake Michigan.
- Near Mag Mile and vibrant Gold Coast dining and nightlife.

## **Lower Level**