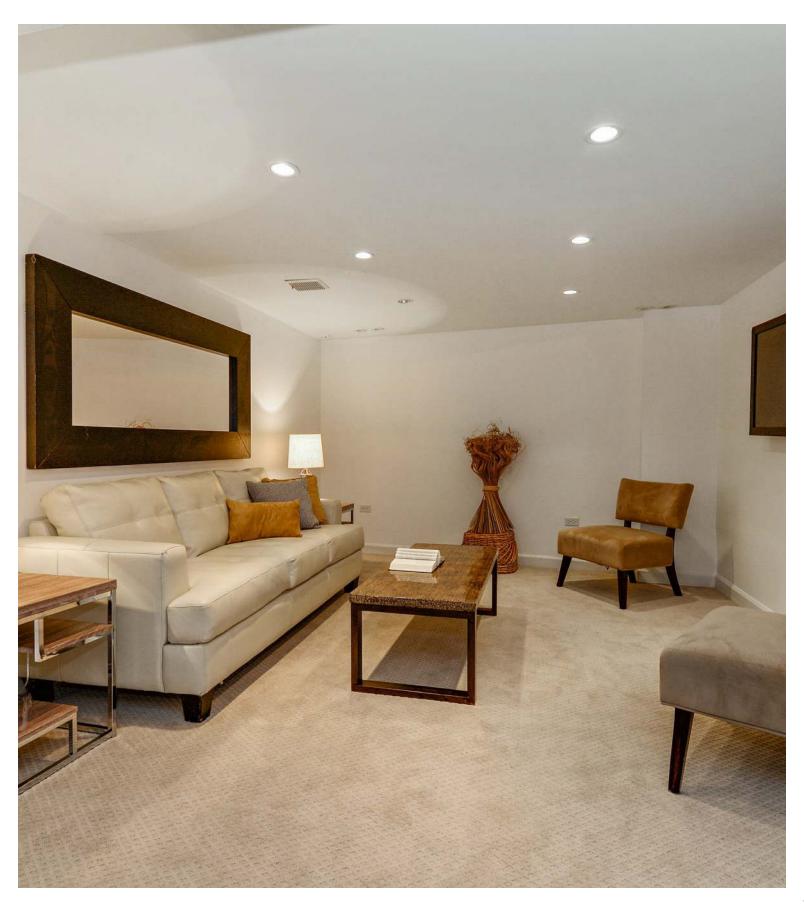

39 E SCHILLER STREET APT 1E

Gold Coast









- Over 3000 square feet of living on three levels.
- 3 Bedrooms/2.1 Baths.
- Impressive living room with wood burning fireplace, custom built-ins and crown molding.
- Granite kitchen with stainless steel appliances.
- Huge lower level family room perfect for a home theater with wet bar.
- Spacious and private full floor master suite with walk in closet, sitting area, and private bath.
- Two large bedrooms on main level.
- Huge storage and bonus room.
- Six months free parking.
- Quiet one way street.
- Steps to Lake Michigan.
- Near Mag Mile and vibrant Gold Coast dining and nightlife.



























## First Level



## **Lower Level**

## Second Level









## 39SCHILLER1E.INFO



Mark Jak (312) 330-2340 markjak@atproperties.com http://markjak.com