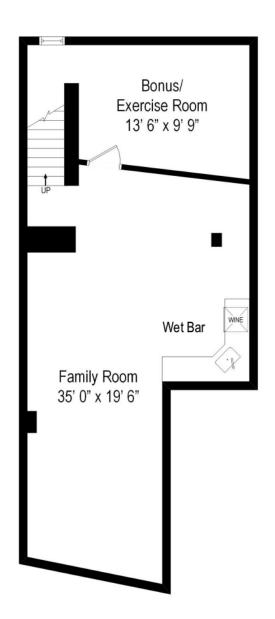

39 E SCHILLER STREET APT 1E

Gold Coast









- Over 3000 square feet of living on three levels.
- 3 Bedrooms/2.1 Baths.
- Impressive living room with wood burning fireplace, custom built-ins and crown molding.
- Granite kitchen with stainless steel appliances.
- Huge lower level family room perfect for a home theater with wet bar.
- Spacious and private full floor master suite with walk in closet, sitting area, and private bath.
- Two large bedrooms on main level.
- Huge storage and bonus room.
- Six months free parking.
- Quiet one way street.
- Steps to Lake Michigan.
- Near Mag Mile and vibrant Gold Coast dining and nightlife.



























## First Level



## **Lower Level**

## Second Level









## 39SCHILLER1E.INFO



Mark Jak (312) 330-2340 markjak@atproperties.com http://markjak.com