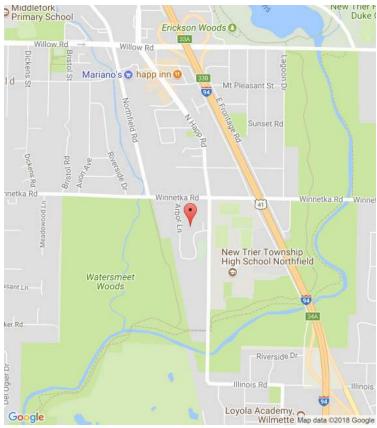

4010 ARBOR LANE 302

Northfield I Meadowlake

- Elegant three bedroom penthouse unit in Meadowlake.
- Floor to ceiling windows provide beautiful pond views from living room, kitchen and family room.
- Living room combines with dining room and has nice open floor plan.
- Spacious kitchen combined with family room great for relaxing and entertaining.
- New granite counter tops and porcelain tile floor in kitchen.
- Master suite with walk-in closet has French doors to 3rd Bedroom/office.
- Full size laundry room with utility sink and foyer with walk-in closet.
- Two indoor parking spaces right next to elevator.
- Skylights in Master bath and guest bath.
- Perfect way to downsize from the empty nest and still have plenty of space.
- Brand new roof with special assessment already paid.
- Clubhouse has pool, jacuzzi, workout room and party room.