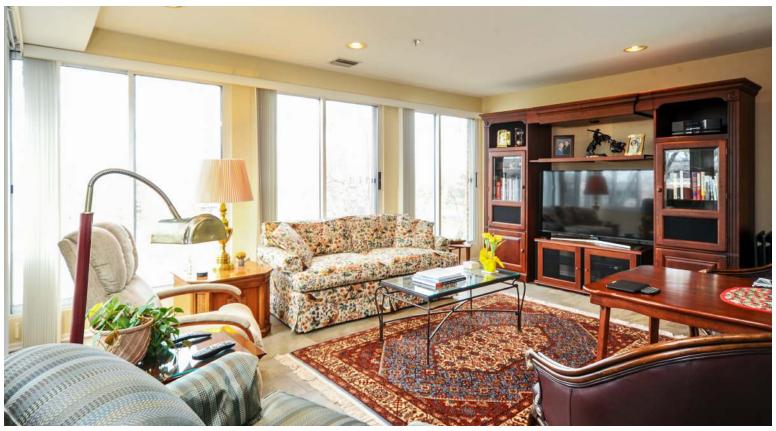

4010 ARBOR LANE 302

Northfield I Meadowlake

- Elegant three bedroom penthouse unit in Meadowlake.
- Floor to ceiling windows provide beautiful pond views from living room, kitchen and family room.
- Living room combines with dining room and has nice open floor plan.
- Spacious kitchen combined with family room great for relaxing and entertaining.
- New granite counter tops and porcelain tile floor in kitchen.
- Master suite with walk-in closet has French doors to 3rd Bedroom/office.
- Full size laundry room with utility sink and foyer with walk-in closet.
- Two indoor parking spaces right next to elevator.
- Skylights in Master bath and guest bath.
- Perfect way to downsize from the empty nest and still have plenty of space.
- Brand new roof with special assessment already paid.
- Clubhouse has pool, jacuzzi, workout room and party room.