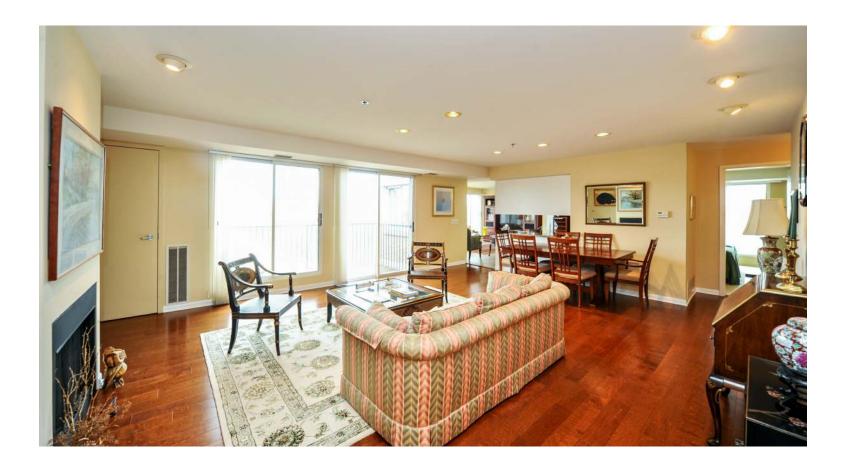

4010 ARBOR LANE 302

Northfield I Meadowlake

- Elegant three bedroom penthouse unit in Meadowlake.
- Floor to ceiling windows provide beautiful pond views from living room, kitchen and family room.
- Living room combines with dining room and has nice open floor plan.
- Spacious kitchen combined with family room great for relaxing and entertaining.
- New granite counter tops and porcelain tile floor in kitchen.
- Master suite with walk-in closet has French doors to 3rd Bedroom/office.
- Full size laundry room with utility sink and foyer with walk-in closet.
- Two indoor parking spaces right next to elevator.
- Skylights in Master bath and guest bath.
- Perfect way to downsize from the empty nest and still have plenty of space.
- Brand new roof with special assessment already paid.
- Clubhouse has pool, jacuzzi, workout room and party room.