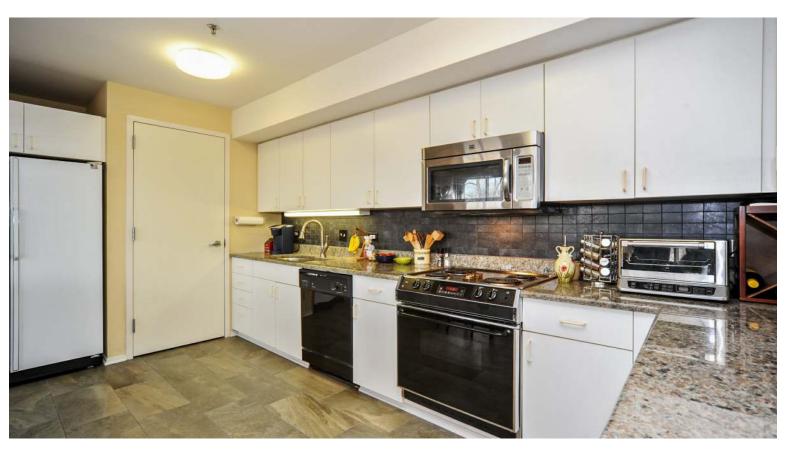

4010 ARBOR LANE 302

Northfield I Meadowlake

- Elegant three bedroom penthouse unit in Meadowlake.
- Floor to ceiling windows provide beautiful pond views from living room, kitchen and family room.
- Living room combines with dining room and has nice open floor plan.
- Spacious kitchen combined with family room great for relaxing and entertaining.
- New granite counter tops and porcelain tile floor in kitchen.
- Master suite with walk-in closet has French doors to 3rd Bedroom/office.
- Full size laundry room with utility sink and foyer with walk-in closet.
- Two indoor parking spaces right next to elevator.
- Skylights in Master bath and guest bath.
- Perfect way to downsize from the empty nest and still have plenty of space.
- Brand new roof with special assessment already paid.
- Clubhouse has pool, jacuzzi, workout room and party room.