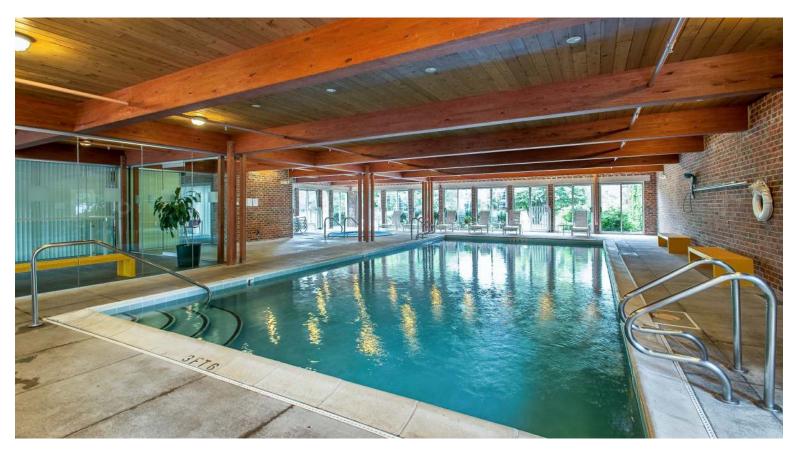

4010 ARBOR LANE 302

Northfield I Meadowlake

- Elegant three bedroom penthouse unit in Meadowlake.
- Floor to ceiling windows provide beautiful pond views from living room, kitchen and family room.
- Living room combines with dining room and has nice open floor plan.
- Spacious kitchen combined with family room great for relaxing and entertaining.
- New granite counter tops and porcelain tile floor in kitchen.
- Master suite with walk-in closet has French doors to 3rd Bedroom/office.
- Full size laundry room with utility sink and foyer with walk-in closet.
- Two indoor parking spaces right next to elevator.
- Skylights in Master bath and guest bath.
- Perfect way to downsize from the empty nest and still have plenty of space.
- Brand new roof with special assessment already paid.
- Clubhouse has pool, jacuzzi, workout room and party room.