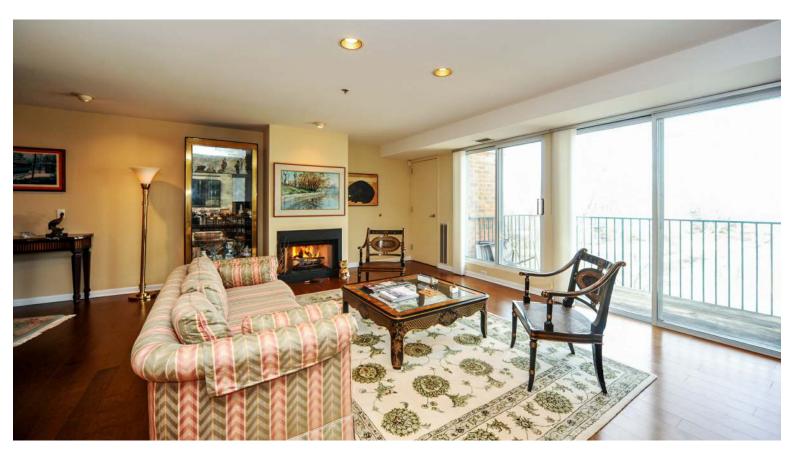

4010 ARBOR LANE 302

Northfield I Meadowlake

- Elegant three bedroom penthouse unit in Meadowlake.
- Floor to ceiling windows provide beautiful pond views from living room, kitchen and family room.
- Living room combines with dining room and has nice open floor plan.
- Spacious kitchen combined with family room great for relaxing and entertaining.
- New granite counter tops and porcelain tile floor in kitchen.
- Master suite with walk-in closet has French doors to 3rd Bedroom/office.
- Full size laundry room with utility sink and foyer with walk-in closet.
- Two indoor parking spaces right next to elevator.
- Skylights in Master bath and guest bath.
- Perfect way to downsize from the empty nest and still have plenty of space.
- Brand new roof with special assessment already paid.
- Clubhouse has pool, jacuzzi, workout room and party room.