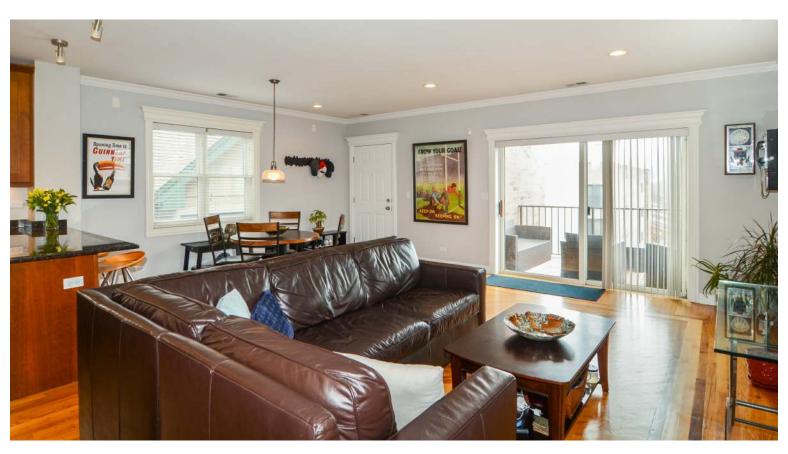

413 N NOBLE UNIT 4

West Town

- Top floor penthouse unit in heart of West Town
- Master bedroom features vaulted ceilings, huge sitting area with views of the neighborhood & large walk-in closet
- Master bathroom recently remodeled with marble heated floor, glass tile walk-in shower and whirlpool, double vanity with LED lighted mirrors (touch control)
- Hardwood floors throughout the home recently refinished
- Second full guest bath with slate floor and full body walk-in shower
- Huge open kitchen with granite counters with overhang for bar stool seating, stainless appliances and pantry
- Kitchen opens to wide large living and dining space
- Large deck off living area with city skyline views
- Private rooftop deck with 360 degree panoramic view of the city
- Garage spot included
- West Town location six blocks from Google office, walk to Randolph Street and Fulton Market bars and restaurants