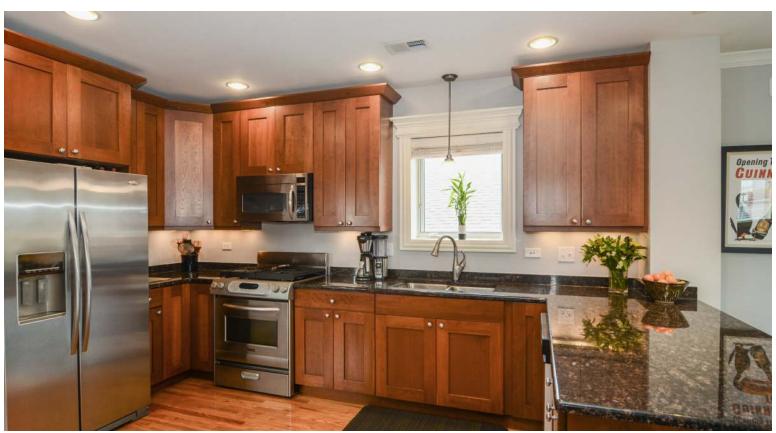

413 N NOBLE UNIT 4

West Town

- Top floor penthouse unit in heart of West Town
- Master bedroom features vaulted ceilings, huge sitting area with views of the neighborhood & large walk-in closet
- Master bathroom recently remodeled with marble heated floor, glass tile walk-in shower and whirlpool, double vanity with LED lighted mirrors (touch control)
- Hardwood floors throughout the home recently refinished
- Second full guest bath with slate floor and full body walk-in shower
- Huge open kitchen with granite counters with overhang for bar stool seating, stainless appliances and pantry
- Kitchen opens to wide large living and dining space
- Large deck off living area with city skyline views
- Private rooftop deck with 360 degree panoramic view of the city
- Garage spot included
- West Town location six blocks from Google office, walk to Randolph Street and Fulton Market bars and restaurants