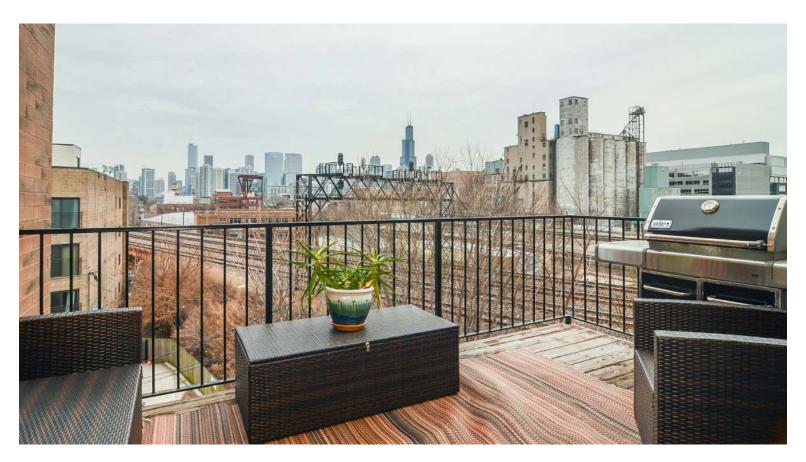

413 N NOBLE UNIT 4

West Town

- Top floor penthouse unit in heart of West Town
- Master bedroom features vaulted ceilings, huge sitting area with views of the neighborhood & large walk-in closet
- Master bathroom recently remodeled with marble heated floor, glass tile walk-in shower and whirlpool, double vanity with LED lighted mirrors (touch control)
- Hardwood floors throughout the home recently refinished
- Second full guest bath with slate floor and full body walk-in shower
- Huge open kitchen with granite counters with overhang for bar stool seating, stainless appliances and pantry
- Kitchen opens to wide large living and dining space
- Large deck off living area with city skyline views
- Private rooftop deck with 360 degree panoramic view of the city
- Garage spot included
- West Town location six blocks from Google office, walk to Randolph Street and Fulton Market bars and restaurants