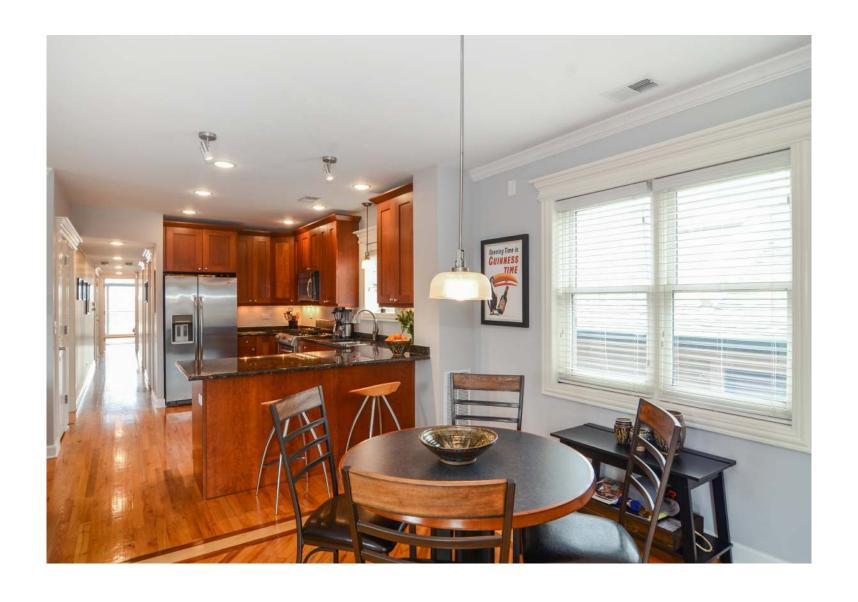

413 N NOBLE UNIT 4

West Town

- Top floor penthouse unit in heart of West Town
- Master bedroom features vaulted ceilings, huge sitting area with views of the neighborhood & large walk-in closet
- Master bathroom recently remodeled with marble heated floor, glass tile walk-in shower and whirlpool, double vanity with LED lighted mirrors (touch control)
- Hardwood floors throughout the home recently refinished
- Second full guest bath with slate floor and full body walk-in shower
- Huge open kitchen with granite counters with overhang for bar stool seating, stainless appliances and pantry
- Kitchen opens to wide large living and dining space
- Large deck off living area with city skyline views
- Private rooftop deck with 360 degree panoramic view of the city
- Garage spot included
- West Town location six blocks from Google office, walk to Randolph Street and Fulton Market bars and restaurants