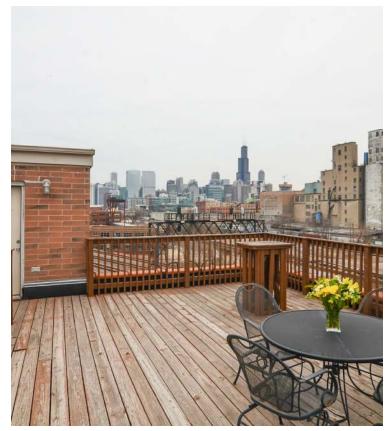

413 N NOBLE UNIT 4

West Town

- Top floor penthouse unit in heart of West Town
- Master bedroom features vaulted ceilings, huge sitting area with views of the neighborhood & large walk-in closet
- Master bathroom recently remodeled with marble heated floor, glass tile walk-in shower and whirlpool, double vanity with LED lighted mirrors (touch control)
- Hardwood floors throughout the home recently refinished
- Second full guest bath with slate floor and full body walk-in shower
- Huge open kitchen with granite counters with overhang for bar stool seating, stainless appliances and pantry
- Kitchen opens to wide large living and dining space
- Large deck off living area with city skyline views
- Private rooftop deck with 360 degree panoramic view of the city
- Garage spot included
- West Town location six blocks from Google office, walk to Randolph Street and Fulton Market bars and restaurants