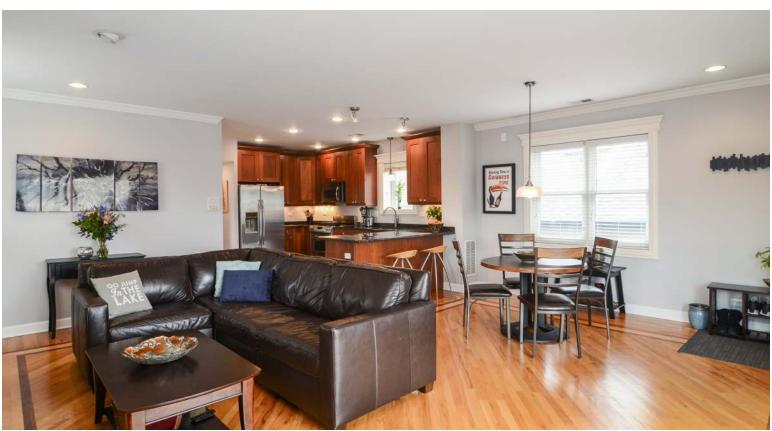

413 N NOBLE UNIT 4

West Town

- Top floor penthouse unit in heart of West Town
- Master bedroom features vaulted ceilings, huge sitting area with views of the neighborhood & large walk-in closet
- Master bathroom recently remodeled with marble heated floor, glass tile walk-in shower and whirlpool, double vanity with LED lighted mirrors (touch control)
- Hardwood floors throughout the home recently refinished
- Second full guest bath with slate floor and full body walk-in shower
- Huge open kitchen with granite counters with overhang for bar stool seating, stainless appliances and pantry
- Kitchen opens to wide large living and dining space
- Large deck off living area with city skyline views
- Private rooftop deck with 360 degree panoramic view of the city
- Garage spot included
- West Town location six blocks from Google office, walk to Randolph Street and Fulton Market bars and restaurants