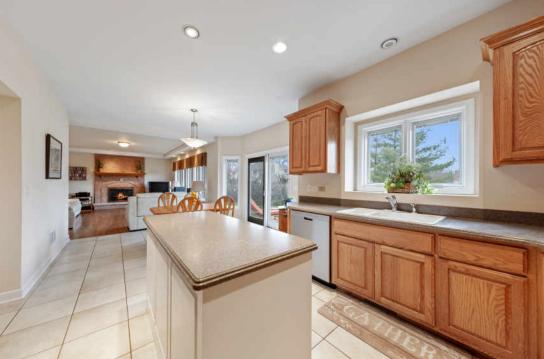

## **415 E MONTROSE AVENUE WOOD DALE** KATIE CHIVILO

Fabulous home located on a quiet dead end street. Many upgrades have been done to the home...new hardwood in Family Room, closet organizers in all closets, floor guard in the oversized 3.5 car garage, 15 foot ceiling in basement (perfect to set up an area for gymnastics equipment, golf swing area, basketball hoop), roughed in plumbing in basement for a bathroom, alarm system, irrigation system, trex deck, gas line to the outdoor grill, custom made window wells. Exceptionally well-built by North Shore Builder of million dollar custom residences in preferred Wood Dale Dist 7 Schools. The Living Room has a custom window seat, Kitchen garden window, Breakfast Room Bay, Custom Ceilings. The Mid Level Office/5th BR is perfect for your home office or room for your little ones to work on school work. It is far off from the rest of the home and overlooks the open backyard. First floor laundry room off the garage with a laundry sink. Large lot backing to dedicated green-space and Park. 2 fireplaces, located in the Master Bedroom and first floor Family Room. Close to all major highways and train station for ease of travel. The home is close to the Hiawatha Trail and Lake Mini-Ha-Ha.