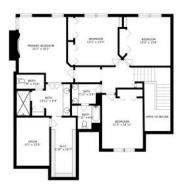

## **415 E MONTROSE AVENUE WOOD DALE** KATIE CHIVILO

Fabulous home located on a quiet dead end street. Many upgrades have been done to the home...new hardwood in Family Room, closet organizers in all closets, floor guard in the oversized 3.5 car garage, 15 foot ceiling in basement (perfect to set up an area for gymnastics equipment, golf swing area, basketball hoop), roughed in plumbing in basement for a bathroom, alarm system, irrigation system, trex deck, gas line to the outdoor grill, custom made window wells. Exceptionally well-built by North Shore Builder of million dollar custom residences in preferred Wood Dale Dist 7 Schools. The Living Room has a custom window seat, Kitchen garden window, Breakfast Room Bay, Custom Ceilings. The Mid Level Office/5th BR is perfect for your home office or room for your little ones to work on school work. It is far off from the rest of the home and overlooks the open backyard. First floor laundry room off the garage with a laundry sink. Large lot backing to dedicated green-space and Park. 2 fireplaces, located in the Master Bedroom and first floor Family Room. Close to all major highways and train station for ease of travel. The home is close to the Hiawatha Trail and Lake Mini-Ha-Ha.