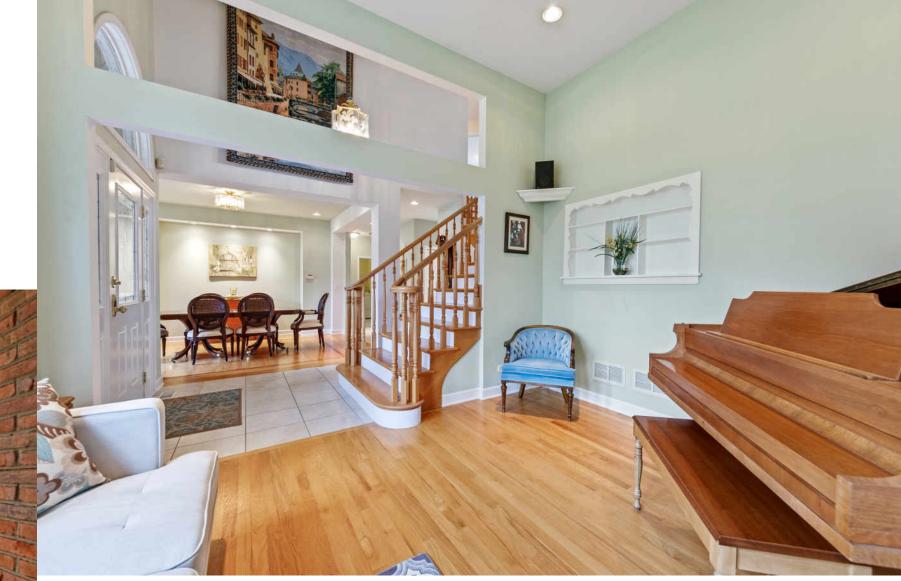

## **415 E MONTROSE AVENUE WOOD DALE** KATIE CHIVILO

Fabulous home located on a quiet dead end street. Many upgrades have been done to the home...new hardwood in Family Room, closet organizers in all closets, floor guard in the oversized 3.5 car garage, 15 foot ceiling in basement (perfect to set up an area for gymnastics equipment, golf swing area, basketball hoop), roughed in plumbing in basement for a bathroom, alarm system, irrigation system, trex deck, gas line to the outdoor grill, custom made window wells. Exceptionally well-built by North Shore Builder of million dollar custom residences in preferred Wood Dale Dist 7 Schools. The Living Room has a custom window seat, Kitchen garden window, Breakfast Room Bay, Custom Ceilings. The Mid Level Office/5th BR is perfect for your home office or room for your little ones to work on school work. It is far off from the rest of the home and overlooks the open backyard. First floor laundry room off the garage with a laundry sink. Large lot backing to dedicated green-space and Park. 2 fireplaces, located in the Master Bedroom and first floor Family Room. Close to all major highways and train station for ease of travel. The home is close to the Hiawatha Trail and Lake Mini-Ha-Ha.