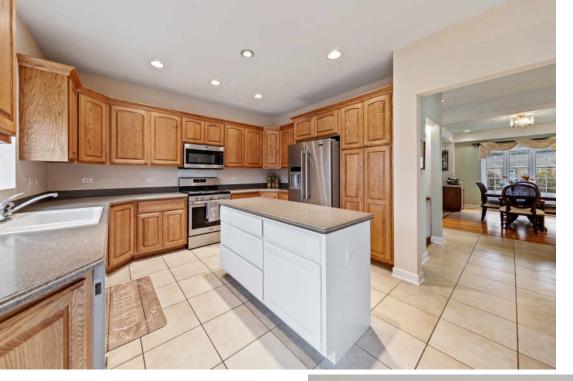

## **415 E MONTROSE AVENUE WOOD DALE** KATIE CHIVILO

Fabulous home located on a quiet dead end street. Many upgrades have been done to the home...new hardwood in Family Room, closet organizers in all closets, floor guard in the oversized 3.5 car garage, 15 foot ceiling in basement (perfect to set up an area for gymnastics equipment, golf swing area, basketball hoop), roughed in plumbing in basement for a bathroom, alarm system, irrigation system, trex deck, gas line to the outdoor grill, custom made window wells. Exceptionally well-built by North Shore Builder of million dollar custom residences in preferred Wood Dale Dist 7 Schools. The Living Room has a custom window seat, Kitchen garden window, Breakfast Room Bay, Custom Ceilings. The Mid Level Office/5th BR is perfect for your home office or room for your little ones to work on school work. It is far off from the rest of the home and overlooks the open backyard. First floor laundry room off the garage with a laundry sink. Large lot backing to dedicated green-space and Park. 2 fireplaces, located in the Master Bedroom and first floor Family Room. Close to all major highways and train station for ease of travel. The home is close to the Hiawatha Trail and Lake Mini-Ha-Ha.