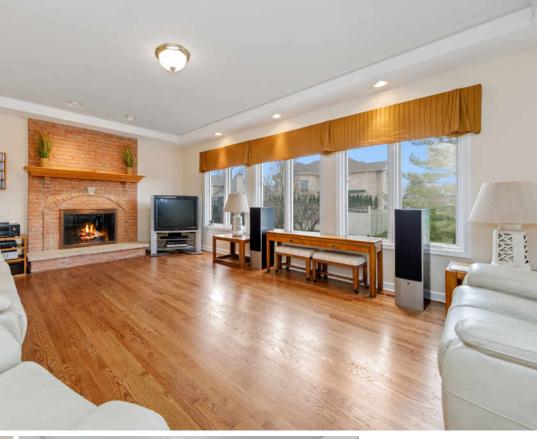

## **415 E MONTROSE AVENUE WOOD DALE** KATIE CHIVILO

Fabulous home located on a quiet dead end street. Many upgrades have been done to the home...new hardwood in Family Room, closet organizers in all closets, floor guard in the oversized 3.5 car garage, 15 foot ceiling in basement (perfect to set up an area for gymnastics equipment, golf swing area, basketball hoop), roughed in plumbing in basement for a bathroom, alarm system, irrigation system, trex deck, gas line to the outdoor grill, custom made window wells. Exceptionally well-built by North Shore Builder of million dollar custom residences in preferred Wood Dale Dist 7 Schools. The Living Room has a custom window seat, Kitchen garden window, Breakfast Room Bay, Custom Ceilings. The Mid Level Office/5th BR is perfect for your home office or room for your little ones to work on school work. It is far off from the rest of the home and overlooks the open backyard. First floor laundry room off the garage with a laundry sink. Large lot backing to dedicated green-space and Park. 2 fireplaces, located in the Master Bedroom and first floor Family Room. Close to all major highways and train station for ease of travel. The home is close to the Hiawatha Trail and Lake Mini-Ha-Ha.