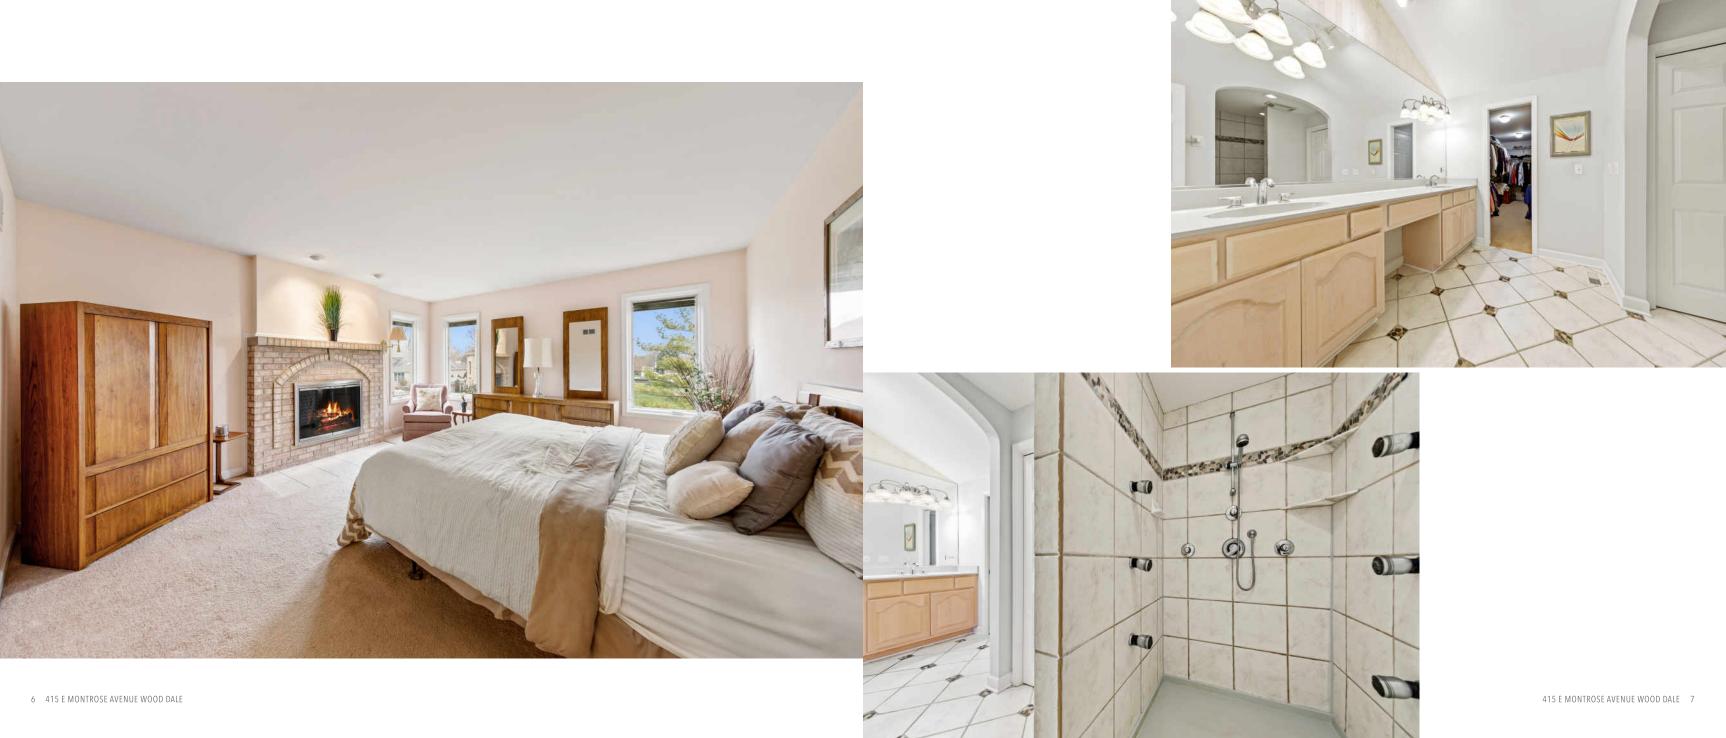

## **415 E MONTROSE AVENUE WOOD DALE** KATIE CHIVILO

Fabulous home located on a quiet dead end street. Many upgrades have been done to the home...new hardwood in Family Room, closet organizers in all closets, floor guard in the oversized 3.5 car garage, 15 foot ceiling in basement (perfect to set up an area for gymnastics equipment, golf swing area, basketball hoop), roughed in plumbing in basement for a bathroom, alarm system, irrigation system, trex deck, gas line to the outdoor grill, custom made window wells. Exceptionally well-built by North Shore Builder of million dollar custom residences in preferred Wood Dale Dist 7 Schools. The Living Room has a custom window seat, Kitchen garden window, Breakfast Room Bay, Custom Ceilings. The Mid Level Office/5th BR is perfect for your home office or room for your little ones to work on school work. It is far off from the rest of the home and overlooks the open backyard. First floor laundry room off the garage with a laundry sink. Large lot backing to dedicated green-space and Park. 2 fireplaces, located in the Master Bedroom and first floor Family Room. Close to all major highways and train station for ease of travel. The home is close to the Hiawatha Trail and Lake Mini-Ha-Ha.