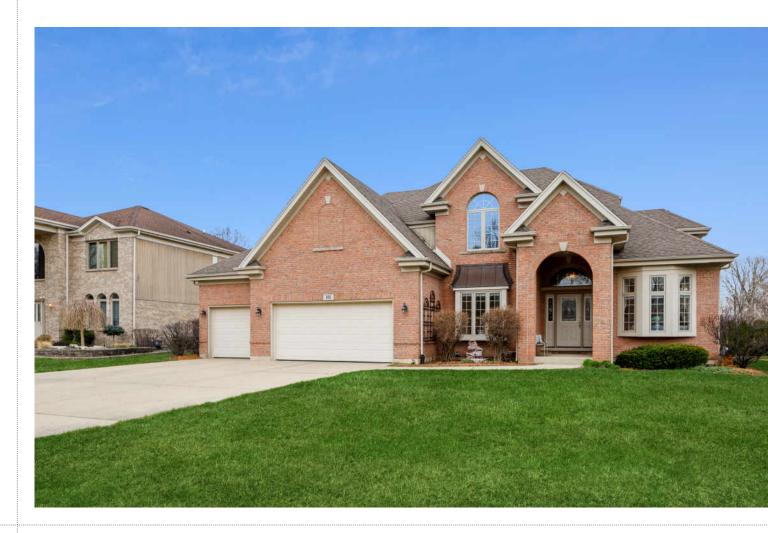

## **415 E MONTROSE AVENUE WOOD DALE** KATIE CHIVILO

Fabulous home located on a quiet dead end street. Many upgrades have been done to the home...new hardwood in Family Room, closet organizers in all closets, floor guard in the oversized 3.5 car garage, 15 foot ceiling in basement (perfect to set up an area for gymnastics equipment, golf swing area, basketball hoop), roughed in plumbing in basement for a bathroom, alarm system, irrigation system, trex deck, gas line to the outdoor grill, custom made window wells. Exceptionally well-built by North Shore Builder of million dollar custom residences in preferred Wood Dale Dist 7 Schools. The Living Room has a custom window seat, Kitchen garden window, Breakfast Room Bay, Custom Ceilings. The Mid Level Office/5th BR is perfect for your home office or room for your little ones to work on school work. It is far off from the rest of the home and overlooks the open backyard. First floor laundry room off the garage with a laundry sink. Large lot backing to dedicated green-space and Park. 2 fireplaces, located in the Master Bedroom and first floor Family Room. Close to all major highways and train station for ease of travel. The home is close to the Hiawatha Trail and Lake Mini-Ha-Ha.