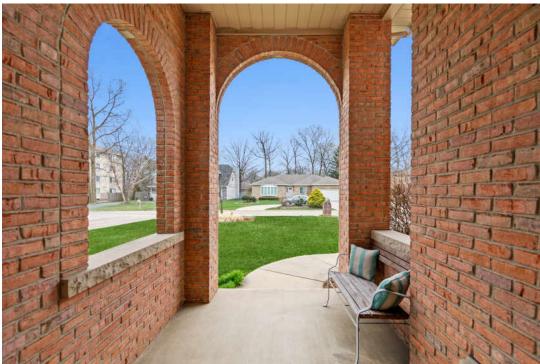

## **415 E MONTROSE AVENUE WOOD DALE** KATIE CHIVILO

Fabulous home located on a quiet dead end street. Many upgrades have been done to the home...new hardwood in Family Room, closet organizers in all closets, floor guard in the oversized 3.5 car garage, 15 foot ceiling in basement (perfect to set up an area for gymnastics equipment, golf swing area, basketball hoop), roughed in plumbing in basement for a bathroom, alarm system, irrigation system, trex deck, gas line to the outdoor grill, custom made window wells. Exceptionally well-built by North Shore Builder of million dollar custom residences in preferred Wood Dale Dist 7 Schools. The Living Room has a custom window seat, Kitchen garden window, Breakfast Room Bay, Custom Ceilings. The Mid Level Office/5th BR is perfect for your home office or room for your little ones to work on school work. It is far off from the rest of the home and overlooks the open backyard. First floor laundry room off the garage with a laundry sink. Large lot backing to dedicated green-space and Park. 2 fireplaces, located in the Master Bedroom and first floor Family Room. Close to all major highways and train station for ease of travel. The home is close to the Hiawatha Trail and Lake Mini-Ha-Ha.