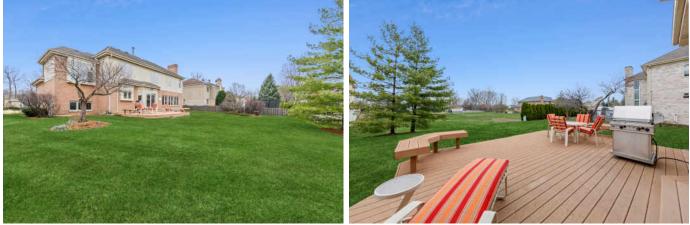

## **415 E MONTROSE AVENUE WOOD DALE** KATIE CHIVILO

Fabulous home located on a quiet dead end street. Many upgrades have been done to the home...new hardwood in Family Room, closet organizers in all closets, floor guard in the oversized 3.5 car garage, 15 foot ceiling in basement (perfect to set up an area for gymnastics equipment, golf swing area, basketball hoop), roughed in plumbing in basement for a bathroom, alarm system, irrigation system, trex deck, gas line to the outdoor grill, custom made window wells. Exceptionally well-built by North Shore Builder of million dollar custom residences in preferred Wood Dale Dist 7 Schools. The Living Room has a custom window seat, Kitchen garden window, Breakfast Room Bay, Custom Ceilings. The Mid Level Office/5th BR is perfect for your home office or room for your little ones to work on school work. It is far off from the rest of the home and overlooks the open backyard. First floor laundry room off the garage with a laundry sink. Large lot backing to dedicated green-space and Park. 2 fireplaces, located in the Master Bedroom and first floor Family Room. Close to all major highways and train station for ease of travel. The home is close to the Hiawatha Trail and Lake Mini-Ha-Ha.