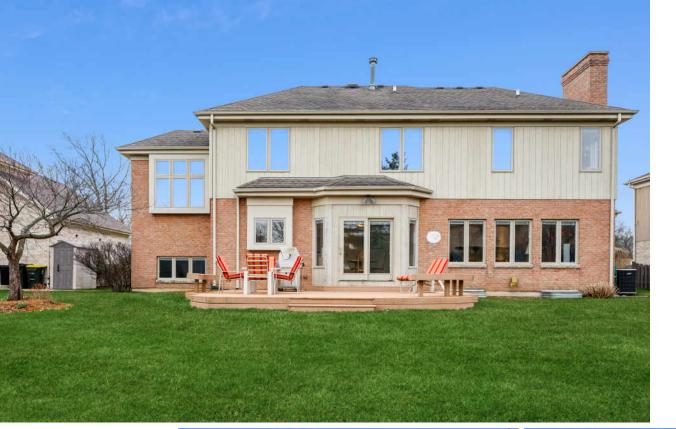

## **415 E MONTROSE AVENUE WOOD DALE** KATIE CHIVILO

Fabulous home located on a quiet dead end street. Many upgrades have been done to the home...new hardwood in Family Room, closet organizers in all closets, floor guard in the oversized 3.5 car garage, 15 foot ceiling in basement (perfect to set up an area for gymnastics equipment, golf swing area, basketball hoop), roughed in plumbing in basement for a bathroom, alarm system, irrigation system, trex deck, gas line to the outdoor grill, custom made window wells. Exceptionally well-built by North Shore Builder of million dollar custom residences in preferred Wood Dale Dist 7 Schools. The Living Room has a custom window seat, Kitchen garden window, Breakfast Room Bay, Custom Ceilings. The Mid Level Office/5th BR is perfect for your home office or room for your little ones to work on school work. It is far off from the rest of the home and overlooks the open backyard. First floor laundry room off the garage with a laundry sink. Large lot backing to dedicated green-space and Park. 2 fireplaces, located in the Master Bedroom and first floor Family Room. Close to all major highways and train station for ease of travel. The home is close to the Hiawatha Trail and Lake Mini-Ha-Ha.