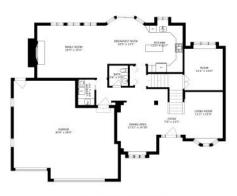

## **415 E MONTROSE AVENUE WOOD DALE** KATIE CHIVILO

Fabulous home located on a quiet dead end street. Many upgrades have been done to the home...new hardwood in Family Room, closet organizers in all closets, floor guard in the oversized 3.5 car garage, 15 foot ceiling in basement (perfect to set up an area for gymnastics equipment, golf swing area, basketball hoop), roughed in plumbing in basement for a bathroom, alarm system, irrigation system, trex deck, gas line to the outdoor grill, custom made window wells. Exceptionally well-built by North Shore Builder of million dollar custom residences in preferred Wood Dale Dist 7 Schools. The Living Room has a custom window seat, Kitchen garden window, Breakfast Room Bay, Custom Ceilings. The Mid Level Office/5th BR is perfect for your home office or room for your little ones to work on school work. It is far off from the rest of the home and overlooks the open backyard. First floor laundry room off the garage with a laundry sink. Large lot backing to dedicated green-space and Park. 2 fireplaces, located in the Master Bedroom and first floor Family Room. Close to all major highways and train station for ease of travel. The home is close to the Hiawatha Trail and Lake Mini-Ha-Ha.