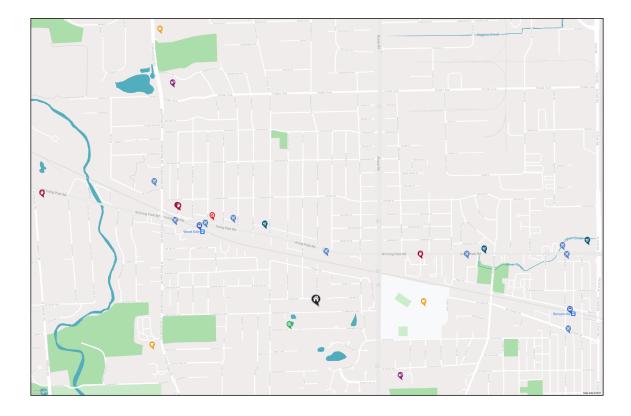

## 餐 RESTAURANTS

Asti Italian Deli 1410 IRVING PARK ROAD, 0.2 MI

Christy's 200 EAST IRVING PARK ROAD, 0.6 MI

Sweet Baby Ray's Barbecue 249 EAST IRVING PARK ROAD, 0.6 MI

Tomato's Pizza 720 IRVING PARK ROAD, 0.7 MI

Marino's Pizzeria & Cafe 138 EAST IRVING PARK ROAD, 0.8 MI

White Cottage Pizza-Italian Restaurant 350 NORTH WOOD DALE ROAD, 0.9 MI

Jim & Tom's Restaurant 123 IRVING PARK ROAD, 1.2 MI

14 415 E MONTROSE AVENUE WOOD DALE

Rose's Chinese Restaurant 154 WEST IRVING PARK ROAD, 1.2 MI

COFFEE SHOPS

Dunkin' 1004 WEST IRVING PARK ROAD, 0.5 MI

Art Gallery Kafe 127 FRONT STREET, 0.8 MI

Nick's Coffee Shop 199 WEST DIVISION STREET, 0.8 MI

Starbucks 330 WEST IRVING PARK ROAD, 1.4 MI

## SHOPPING

7-Eleven 311 EAST IRVING PARK ROAD, 0.4 MI ~ ~

Walgreens 5 WEST IRVING PARK ROAD, 1.3 MI

Bensenville Park District 1000 WEST WOOD AVENUE, 0.5 MI

Wood Dale Park District 111 FOSTER AVENUE, 1.2 MI

HOSPITALS

MIMIT Health - O'Hare, Wood Dale Clinic 203 EAST IRVING PARK ROAD, 0.6 MI

💱 SCHOOLS

Fenton High School 1000 WEST GREEN ST, 0.5 MI Oakbrook Elementary School 170 SOUTH WOOD DALE RD, 0.8 MI

Wood Dale Jr High School 655 NORTH WOOD DALE RD, 1.5 MI

🚳 ENTERTAINMENT

Hiawatha Trail WOOD DALE, 0.2 MI

🗟 TRANSIT

Wood Dale METRA - MILWAUKEE DISTRICT WEST, 0.7 MI

Bensenville METRA - MILWAUKEE DISTRICT WEST, 1.2 MI

| NOTES | <br> | <br> | <br> |
|-------|------|------|------|
|       |      |      |      |
|       |      |      |      |
|       |      |      |      |
|       |      |      |      |
|       | <br> | <br> | <br> |
|       |      |      |      |
|       |      |      |      |