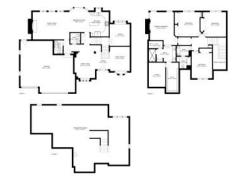

## **415 E MONTROSE AVENUE WOOD DALE** KATIE CHIVILO

Fabulous home located on a quiet dead end street. Many upgrades have been done to the home...new hardwood in Family Room, closet organizers in all closets, floor guard in the oversized 3.5 car garage, 15 foot ceiling in basement (perfect to set up an area for gymnastics equipment, golf swing area, basketball hoop), roughed in plumbing in basement for a bathroom, alarm system, irrigation system, trex deck, gas line to the outdoor grill, custom made window wells. Exceptionally well-built by North Shore Builder of million dollar custom residences in preferred Wood Dale Dist 7 Schools. The Living Room has a custom window seat, Kitchen garden window, Breakfast Room Bay, Custom Ceilings. The Mid Level Office/5th BR is perfect for your home office or room for your little ones to work on school work. It is far off from the rest of the home and overlooks the open backyard. First floor laundry room off the garage with a laundry sink. Large lot backing to dedicated green-space and Park. 2 fireplaces, located in the Master Bedroom and first floor Family Room. Close to all major highways and train station for ease of travel. The home is close to the Hiawatha Trail and Lake Mini-Ha-Ha.