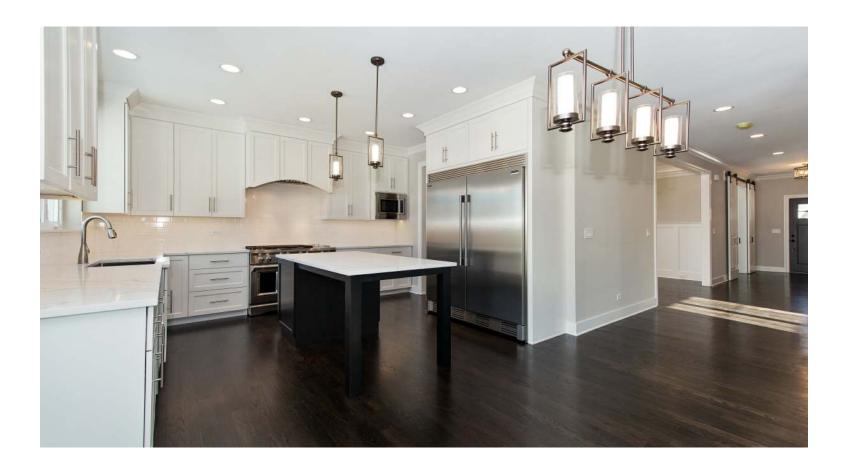

415 N HIGHVIEW AVENUE

Elmhurst

- GORGEOUS MCKENNA BUILT NEW CONSTRUCTION 3,637SQ FT READY FOR YOUR FINISHING TOUCHES!
- BEAUTIFUL 1ST FLOOR PRIVATE OFFICE
- CUSTOM TRIM & MOLDINGS THRU-OUT
- FORMAL DINING
- GOURMET WHITE KITCHEN WITH WALK-IN PANTRY WITH BUTLERS WINE BAR
- LARGE FAMILY ROOM WITH WOOD BURNING FIREPLACE, CUSTOM MUD ROOM
- MASTER SUITE WITH SPA BATHROOM
- 4 SPACIOUS BEDROOMS AND 4 1/2 LUXURY BATHS
- 2ND FLOOR LAUNDRY ROOM
- FINISHED BASEMENT WITH EXERCISE ROOM, PLAY ROOM & REC ROOM
- GREAT LOCATION WITH WALK TO THE ELEMENTARY SCHOOL, PARKS, THE HUB, SNOW HILL, TWO PLAY GROUNDS, AND MORE...