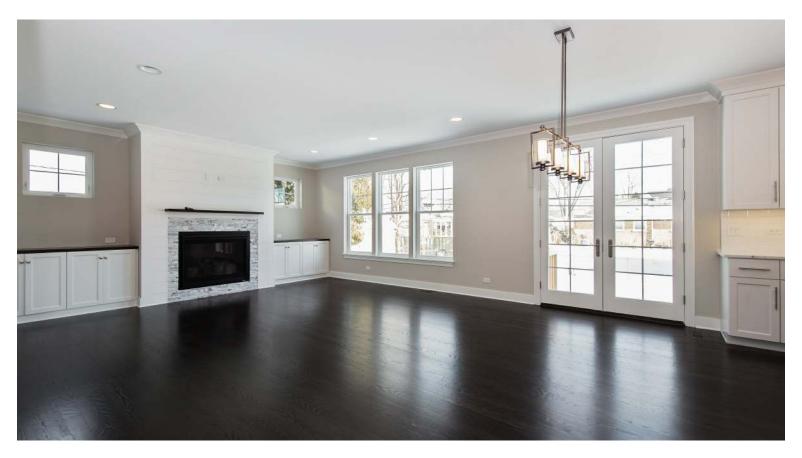

415 N HIGHVIEW AVENUE

Elmhurst

- GORGEOUS MCKENNA BUILT NEW CONSTRUCTION 3,637SQ FT READY FOR YOUR FINISHING TOUCHES!
- BEAUTIFUL 1ST FLOOR PRIVATE OFFICE
- CUSTOM TRIM & MOLDINGS THRU-OUT
- FORMAL DINING
- GOURMET WHITE KITCHEN WITH WALK-IN PANTRY WITH BUTLERS WINE BAR
- LARGE FAMILY ROOM WITH WOOD BURNING FIREPLACE, CUSTOM MUD ROOM
- MASTER SUITE WITH SPA BATHROOM
- 4 SPACIOUS BEDROOMS AND 4 1/2 LUXURY BATHS
- 2ND FLOOR LAUNDRY ROOM
- FINISHED BASEMENT WITH EXERCISE ROOM, PLAY ROOM & REC ROOM
- GREAT LOCATION WITH WALK TO THE ELEMENTARY SCHOOL, PARKS, THE HUB, SNOW HILL, TWO PLAY GROUNDS, AND MORE...