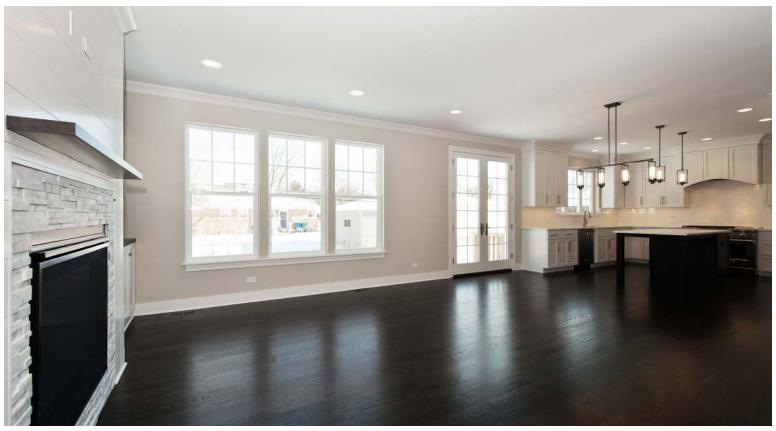

415 N HIGHVIEW AVENUE

Elmhurst

- GORGEOUS MCKENNA BUILT NEW CONSTRUCTION 3,637SQ FT READY FOR YOUR FINISHING TOUCHES!
- BEAUTIFUL 1ST FLOOR PRIVATE OFFICE
- CUSTOM TRIM & MOLDINGS THRU-OUT
- FORMAL DINING
- GOURMET WHITE KITCHEN WITH WALK-IN PANTRY WITH BUTLERS WINE BAR
- LARGE FAMILY ROOM WITH WOOD BURNING FIREPLACE, CUSTOM MUD ROOM
- MASTER SUITE WITH SPA BATHROOM
- 4 SPACIOUS BEDROOMS AND 4 1/2 LUXURY BATHS
- 2ND FLOOR LAUNDRY ROOM
- FINISHED BASEMENT WITH EXERCISE ROOM, PLAY ROOM & REC ROOM
- GREAT LOCATION WITH WALK TO THE ELEMENTARY SCHOOL, PARKS, THE HUB, SNOW HILL, TWO PLAY GROUNDS, AND MORE...