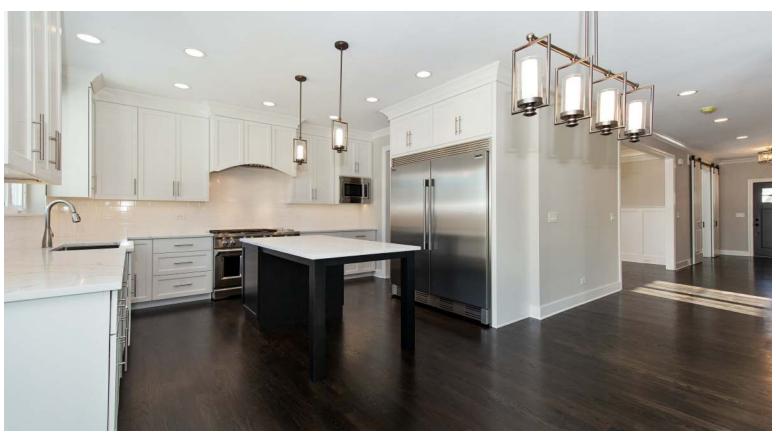

415 N HIGHVIEW AVENUE

Elmhurst

- GORGEOUS MCKENNA BUILT NEW CONSTRUCTION 3,637SQ FT READY FOR YOUR FINISHING TOUCHES!
- BEAUTIFUL 1ST FLOOR PRIVATE OFFICE
- CUSTOM TRIM & MOLDINGS THRU-OUT
- FORMAL DINING
- GOURMET WHITE KITCHEN WITH WALK-IN PANTRY WITH BUTLERS WINE BAR
- LARGE FAMILY ROOM WITH WOOD BURNING FIREPLACE, CUSTOM MUD ROOM
- MASTER SUITE WITH SPA BATHROOM
- 4 SPACIOUS BEDROOMS AND 4 1/2 LUXURY BATHS
- 2ND FLOOR LAUNDRY ROOM
- FINISHED BASEMENT WITH EXERCISE ROOM, PLAY ROOM & REC ROOM
- GREAT LOCATION WITH WALK TO THE ELEMENTARY SCHOOL, PARKS, THE HUB, SNOW HILL, TWO PLAY GROUNDS, AND MORE...