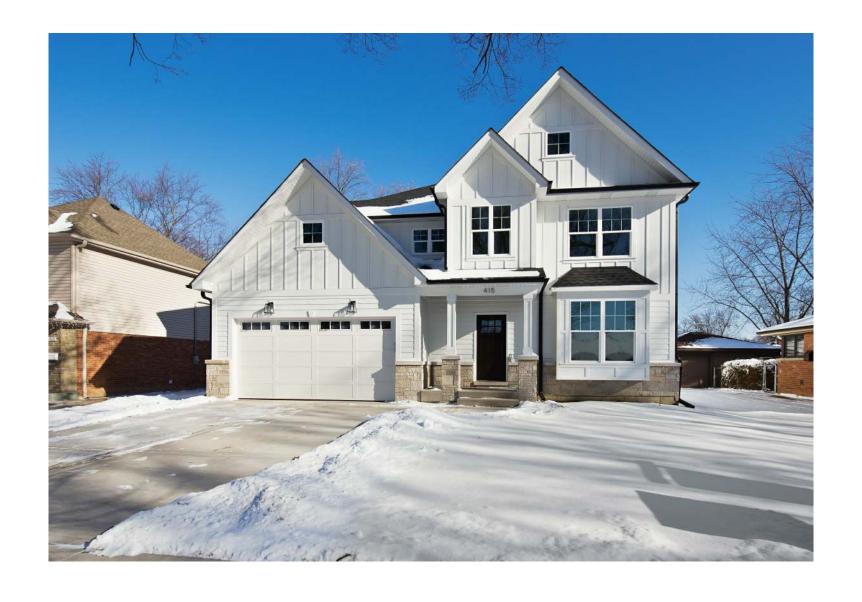

415 N HIGHVIEW AVENUE

Elmhurst

- GORGEOUS MCKENNA BUILT NEW CONSTRUCTION 3,637SQ FT READY FOR YOUR FINISHING TOUCHES!
- BEAUTIFUL 1ST FLOOR PRIVATE OFFICE
- CUSTOM TRIM & MOLDINGS THRU-OUT
- FORMAL DINING
- GOURMET WHITE KITCHEN WITH WALK-IN PANTRY WITH BUTLERS WINE BAR
- LARGE FAMILY ROOM WITH WOOD BURNING FIREPLACE, CUSTOM MUD ROOM
- MASTER SUITE WITH SPA BATHROOM
- 4 SPACIOUS BEDROOMS AND 4 1/2 LUXURY BATHS
- 2ND FLOOR LAUNDRY ROOM
- FINISHED BASEMENT WITH EXERCISE ROOM, PLAY ROOM & REC ROOM
- GREAT LOCATION WITH WALK TO THE ELEMENTARY SCHOOL, PARKS, THE HUB, SNOW HILL, TWO PLAY GROUNDS, AND MORE...