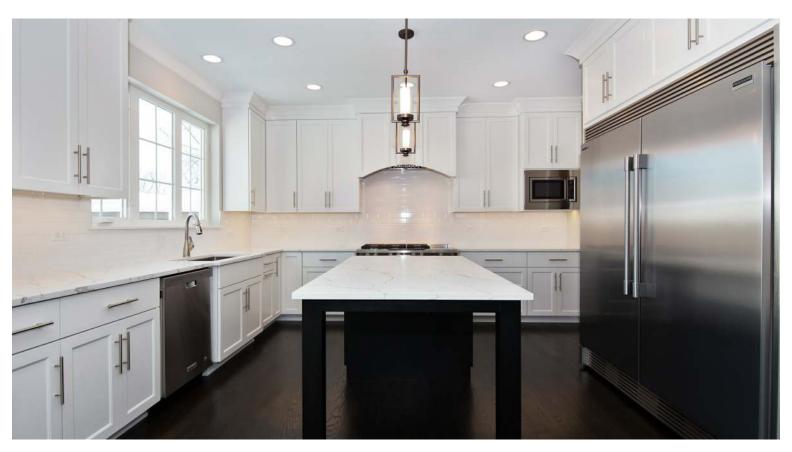

415 N HIGHVIEW AVENUE

Elmhurst

- GORGEOUS MCKENNA BUILT NEW CONSTRUCTION 3,637SQ FT READY FOR YOUR FINISHING TOUCHES!
- BEAUTIFUL 1ST FLOOR PRIVATE OFFICE
- CUSTOM TRIM & MOLDINGS THRU-OUT
- FORMAL DINING
- GOURMET WHITE KITCHEN WITH WALK-IN PANTRY WITH BUTLERS WINE BAR
- LARGE FAMILY ROOM WITH WOOD BURNING FIREPLACE, CUSTOM MUD ROOM
- MASTER SUITE WITH SPA BATHROOM
- 4 SPACIOUS BEDROOMS AND 4 1/2 LUXURY BATHS
- 2ND FLOOR LAUNDRY ROOM
- FINISHED BASEMENT WITH EXERCISE ROOM, PLAY ROOM & REC ROOM
- GREAT LOCATION WITH WALK TO THE ELEMENTARY SCHOOL, PARKS, THE HUB, SNOW HILL, TWO PLAY GROUNDS, AND MORE...