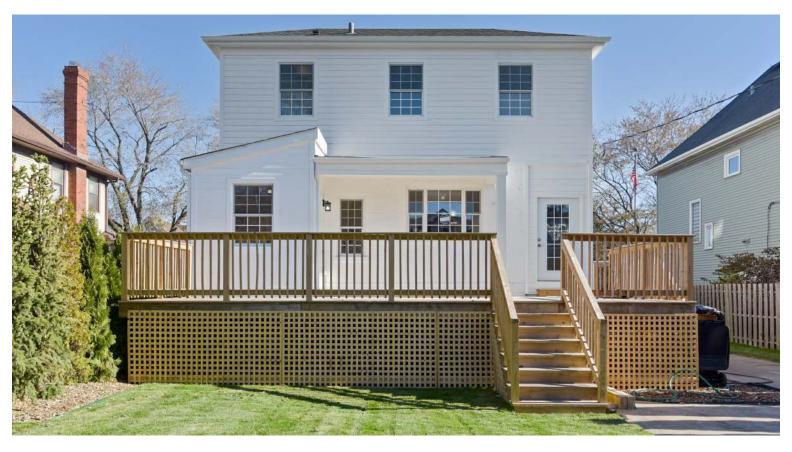

4308 N KOSTNER AVENUE

Old Irving Park

- Great curb appeal Enjoy the beauty of a 100+ year old brick home that has been completely renovated with all of today's amenities. Very impressive!
- This 5 bedroom, 4 bath home sits on an oversized 50'x150' lot with side drive and 2 1/2 Car garage including great loft space above!
- The main floor features a spacious office, living/dining combo with fireplace and bay window, 5th bedroom, full bathroom, mudroom/laundry room and kitchen that opens to large deck and yard.
- The gorgeous kitchen features custom grey cabinets, stainless steel appliances, Carrera marble counter-tops and a large island and beverage cooler
- Upstairs, you will find four bedrooms all with custom closets plus private luxurious master suite
- The master suite has a very large walk-in custom closet and a spa-like bath to include a soaking tub, rain shower, double vanity, walk-in shower and heated floors!
- Lower level features an over sized rec/family room, full bathroom and loads of storage. Dual zone heat/air
- Walk to great area restaurants, breweries, coffee shops, schools & parks
- Easy commute to O'Hare and downtown