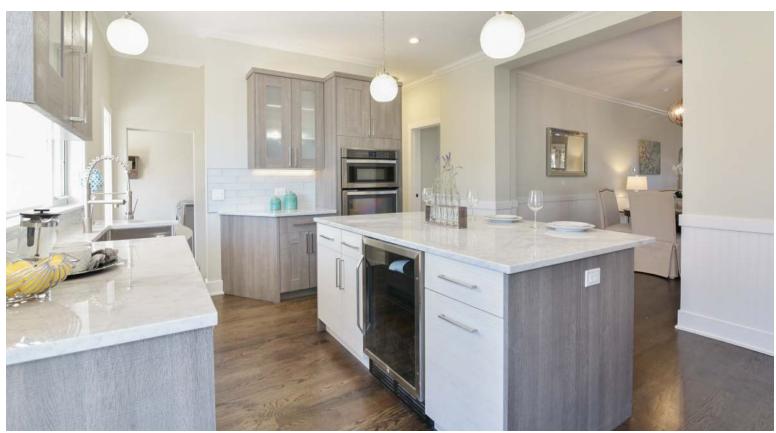

4308 N KOSTNER AVENUE

Old Irving Park

- Great curb appeal Enjoy the beauty of a 100+ year old brick home that has been completely renovated with all of today's amenities. Very impressive!
- This 5 bedroom, 4 bath home sits on an oversized 50'x150' lot with side drive and 2 1/2 Car garage including great loft space above!
- The main floor features a spacious office, living/dining combo with fireplace and bay window, 5th bedroom, full bathroom, mudroom/laundry room and kitchen that opens to large deck and yard.
- The gorgeous kitchen features custom grey cabinets, stainless steel appliances, Carrera marble counter-tops and a large island and beverage cooler
- Upstairs, you will find four bedrooms all with custom closets plus private luxurious master suite
- The master suite has a very large walk-in custom closet and a spa-like bath to include a soaking tub, rain shower, double vanity, walk-in shower and heated floors!
- Lower level features an over sized rec/family room, full bathroom and loads of storage. Dual zone heat/air
- Walk to great area restaurants, breweries, coffee shops, schools & parks
- Easy commute to O'Hare and downtown