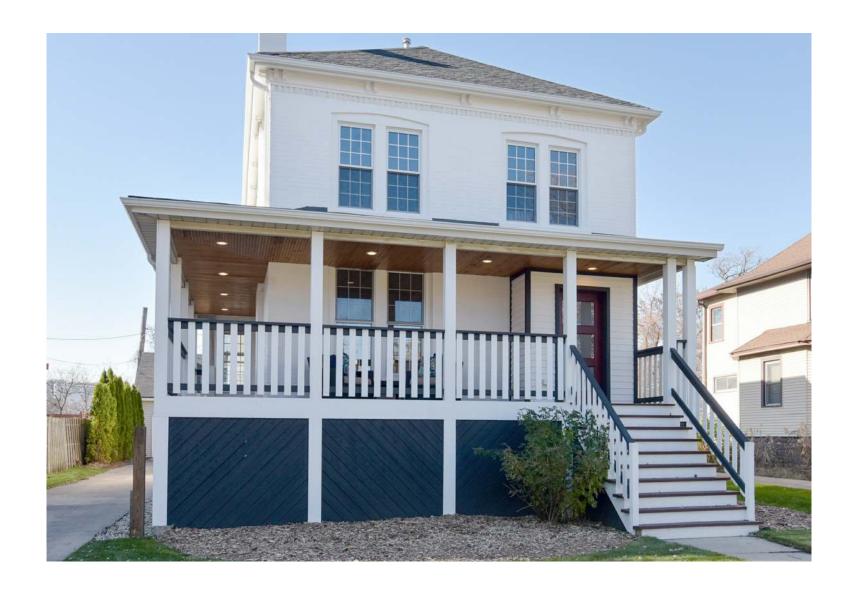

4308 N KOSTNER AVENUE

Old Irving Park

- Great curb appeal Enjoy the beauty of a 100+ year old brick home that has been completely renovated with all of today's amenities. Very impressive!
- This 5 bedroom, 4 bath home sits on an oversized 50'x150' lot with side drive and 2 1/2 Car garage including great loft space above!
- The main floor features a spacious office, living/dining combo with fireplace and bay window, 5th bedroom, full bathroom, mudroom/laundry room and kitchen that opens to large deck and yard.
- The gorgeous kitchen features custom grey cabinets, stainless steel appliances, Carrera marble counter-tops and a large island and beverage cooler
- Upstairs, you will find four bedrooms all with custom closets plus private luxurious master suite
- The master suite has a very large walk-in custom closet and a spa-like bath to include a soaking tub, rain shower, double vanity, walk-in shower and heated floors!
- Lower level features an over sized rec/family room, full bathroom and loads of storage. Dual zone heat/air
- Walk to great area restaurants, breweries, coffee shops, schools & parks
- Easy commute to O'Hare and downtown