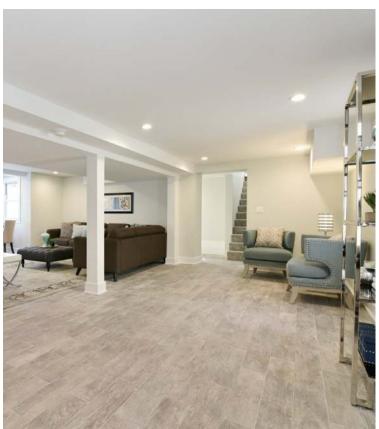

4308 N KOSTNER AVENUE

Old Irving Park

- Great curb appeal Enjoy the beauty of a 100+ year old brick home that has been completely renovated with all of today's amenities. Very impressive!
- This 5 bedroom, 4 bath home sits on an oversized 50'x150' lot with side drive and 2 1/2 Car garage including great loft space above!
- The main floor features a spacious office, living/dining combo with fireplace and bay window, 5th bedroom, full bathroom, mudroom/laundry room and kitchen that opens to large deck and yard.
- The gorgeous kitchen features custom grey cabinets, stainless steel appliances, Carrera marble counter-tops and a large island and beverage cooler
- Upstairs, you will find four bedrooms all with custom closets plus private luxurious master suite
- The master suite has a very large walk-in custom closet and a spa-like bath to include a soaking tub, rain shower, double vanity, walk-in shower and heated floors!
- Lower level features an over sized rec/family room, full bathroom and loads of storage. Dual zone heat/air
- Walk to great area restaurants, breweries, coffee shops, schools & parks
- Easy commute to O'Hare and downtown