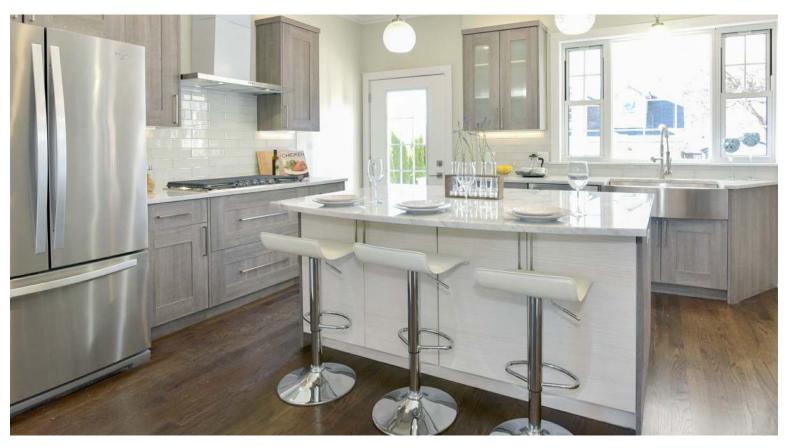

4308 N KOSTNER AVENUE

Old Irving Park

- Great curb appeal Enjoy the beauty of a 100+ year old brick home that has been completely renovated with all of today's amenities. Very impressive!
- This 5 bedroom, 4 bath home sits on an oversized 50'x150' lot with side drive and 2 1/2 Car garage including great loft space above!
- The main floor features a spacious office, living/dining combo with fireplace and bay window, 5th bedroom, full bathroom, mudroom/laundry room and kitchen that opens to large deck and yard.
- The gorgeous kitchen features custom grey cabinets, stainless steel appliances, Carrera marble counter-tops and a large island and beverage cooler
- Upstairs, you will find four bedrooms all with custom closets plus private luxurious master suite
- The master suite has a very large walk-in custom closet and a spa-like bath to include a soaking tub, rain shower, double vanity, walk-in shower and heated floors!
- Lower level features an over sized rec/family room, full bathroom and loads of storage. Dual zone heat/air
- Walk to great area restaurants, breweries, coffee shops, schools & parks
- Easy commute to O'Hare and downtown