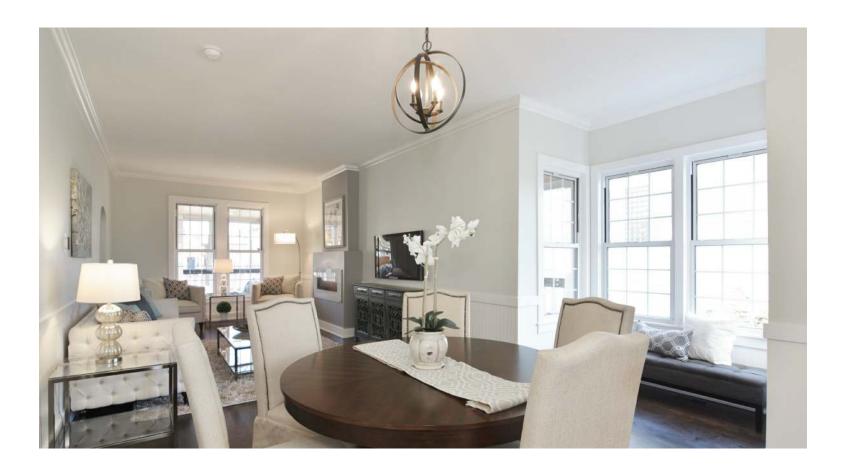

4308 N KOSTNER AVENUE

Old Irving Park

- Great curb appeal Enjoy the beauty of a 100+ year old brick home that has been completely renovated with all of today's amenities. Very impressive!
- This 5 bedroom, 4 bath home sits on an oversized 50'x150' lot with side drive and 2 1/2 Car garage including great loft space above!
- The main floor features a spacious office, living/dining combo with fireplace and bay window, 5th bedroom, full bathroom, mudroom/laundry room and kitchen that opens to large deck and yard.
- The gorgeous kitchen features custom grey cabinets, stainless steel appliances, Carrera marble counter-tops and a large island and beverage cooler
- Upstairs, you will find four bedrooms all with custom closets plus private luxurious master suite
- The master suite has a very large walk-in custom closet and a spa-like bath to include a soaking tub, rain shower, double vanity, walk-in shower and heated floors!
- Lower level features an over sized rec/family room, full bathroom and loads of storage. Dual zone heat/air
- Walk to great area restaurants, breweries, coffee shops, schools & parks
- Easy commute to O'Hare and downtown