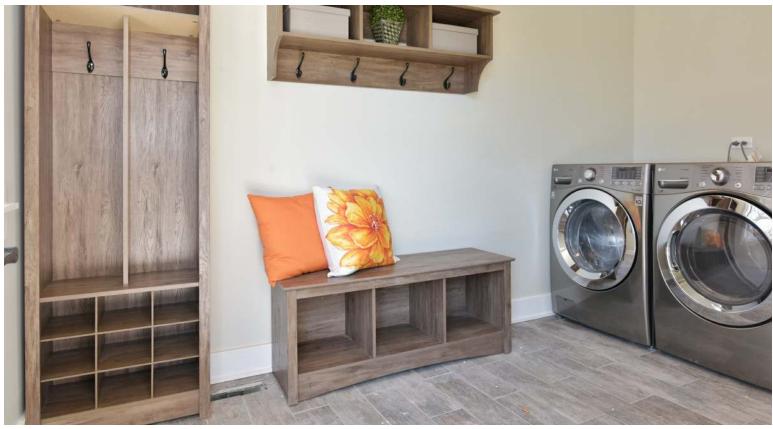

4308 N KOSTNER AVENUE

Old Irving Park

- Great curb appeal Enjoy the beauty of a 100+ year old brick home that has been completely renovated with all of today's amenities. Very impressive!
- This 5 bedroom, 4 bath home sits on an oversized 50'x150' lot with side drive and 2 1/2 Car garage including great loft space above!
- The main floor features a spacious office, living/dining combo with fireplace and bay window, 5th bedroom, full bathroom, mudroom/laundry room and kitchen that opens to large deck and yard.
- The gorgeous kitchen features custom grey cabinets, stainless steel appliances, Carrera marble counter-tops and a large island and beverage cooler
- Upstairs, you will find four bedrooms all with custom closets plus private luxurious master suite
- The master suite has a very large walk-in custom closet and a spa-like bath to include a soaking tub, rain shower, double vanity, walk-in shower and heated floors!
- Lower level features an over sized rec/family room, full bathroom and loads of storage. Dual zone heat/air
- Walk to great area restaurants, breweries, coffee shops, schools & parks
- Easy commute to O'Hare and downtown