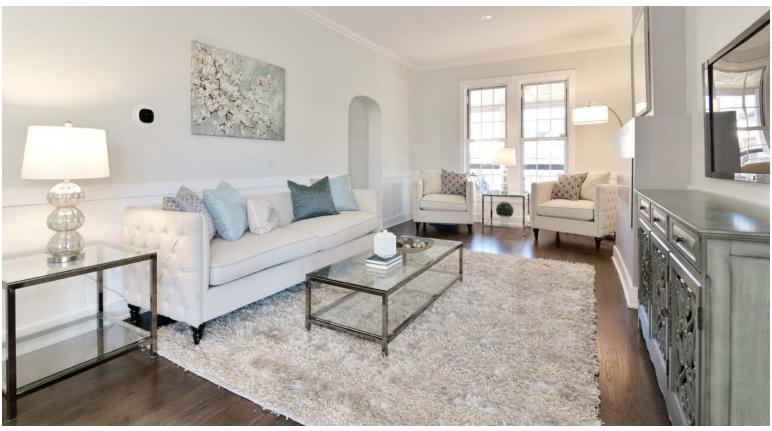

4308 N KOSTNER AVENUE

Old Irving Park

- Great curb appeal Enjoy the beauty of a 100+ year old brick home that has been completely renovated with all of today's amenities. Very impressive!
- This 5 bedroom, 4 bath home sits on an oversized 50'x150' lot with side drive and 2 1/2 Car garage including great loft space above!
- The main floor features a spacious office, living/dining combo with fireplace and bay window, 5th bedroom, full bathroom, mudroom/laundry room and kitchen that opens to large deck and yard.
- The gorgeous kitchen features custom grey cabinets, stainless steel appliances, Carrera marble counter-tops and a large island and beverage cooler
- Upstairs, you will find four bedrooms all with custom closets plus private luxurious master suite
- The master suite has a very large walk-in custom closet and a spa-like bath to include a soaking tub, rain shower, double vanity, walk-in shower and heated floors!
- Lower level features an over sized rec/family room, full bathroom and loads of storage. Dual zone heat/air
- Walk to great area restaurants, breweries, coffee shops, schools & parks
- Easy commute to O'Hare and downtown