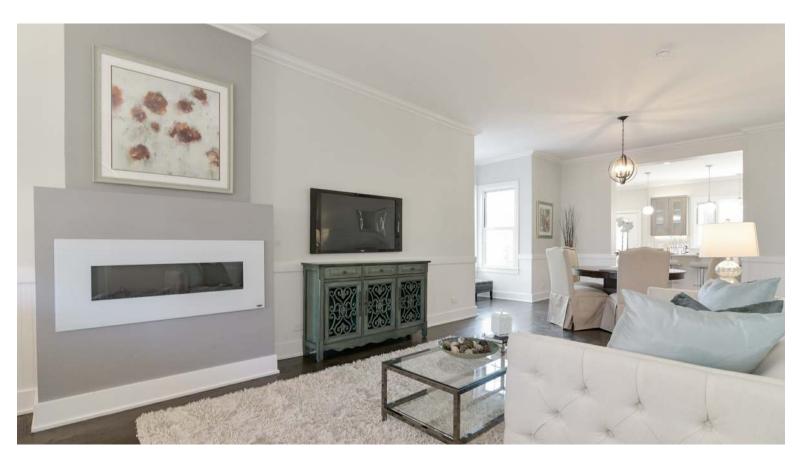

4308 N KOSTNER AVENUE

Old Irving Park

- Great curb appeal Enjoy the beauty of a 100+ year old brick home that has been completely renovated with all of today's amenities. Very impressive!
- This 5 bedroom, 4 bath home sits on an oversized 50'x150' lot with side drive and 2 1/2 Car garage including great loft space above!
- The main floor features a spacious office, living/dining combo with fireplace and bay window, 5th bedroom, full bathroom, mudroom/laundry room and kitchen that opens to large deck and yard.
- The gorgeous kitchen features custom grey cabinets, stainless steel appliances, Carrera marble counter-tops and a large island and beverage cooler
- Upstairs, you will find four bedrooms all with custom closets plus private luxurious master suite
- The master suite has a very large walk-in custom closet and a spa-like bath to include a soaking tub, rain shower, double vanity, walk-in shower and heated floors!
- Lower level features an over sized rec/family room, full bathroom and loads of storage. Dual zone heat/air
- Walk to great area restaurants, breweries, coffee shops, schools & parks
- Easy commute to O'Hare and downtown