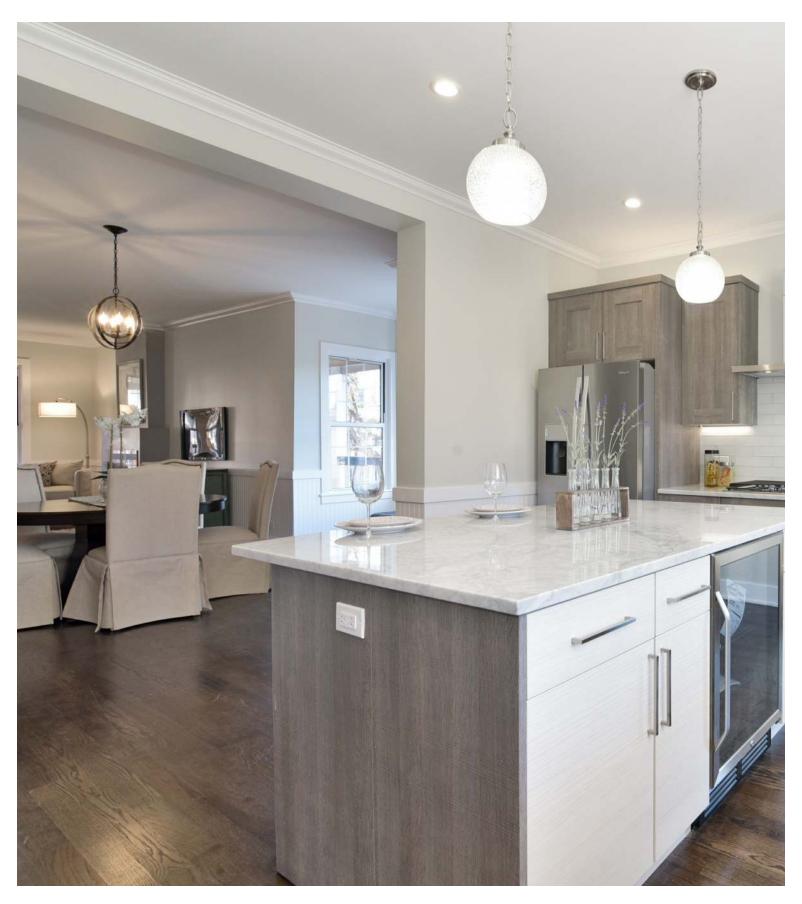

4308 N KOSTNER AVENUE

Old Irving Park

- Great curb appeal Enjoy the beauty of a 100+ year old brick home that has been completely renovated with all of today's amenities. Very impressive!
- This 5 bedroom, 4 bath home sits on an oversized 50'x150' lot with side drive and 2 1/2 Car garage including great loft space above!
- The main floor features a spacious office, living/dining combo with fireplace and bay window, 5th bedroom, full bathroom, mudroom/laundry room and kitchen that opens to large deck and yard.
- The gorgeous kitchen features custom grey cabinets, stainless steel appliances, Carrera marble counter-tops and a large island and beverage cooler
- Upstairs, you will find four bedrooms all with custom closets plus private luxurious master suite
- The master suite has a very large walk-in custom closet and a spa-like bath to include a soaking tub, rain shower, double vanity, walk-in shower and heated floors!
- Lower level features an over sized rec/family room, full bathroom and loads of storage. Dual zone heat/air
- Walk to great area restaurants, breweries, coffee shops, schools & parks
- Easy commute to O'Hare and downtown