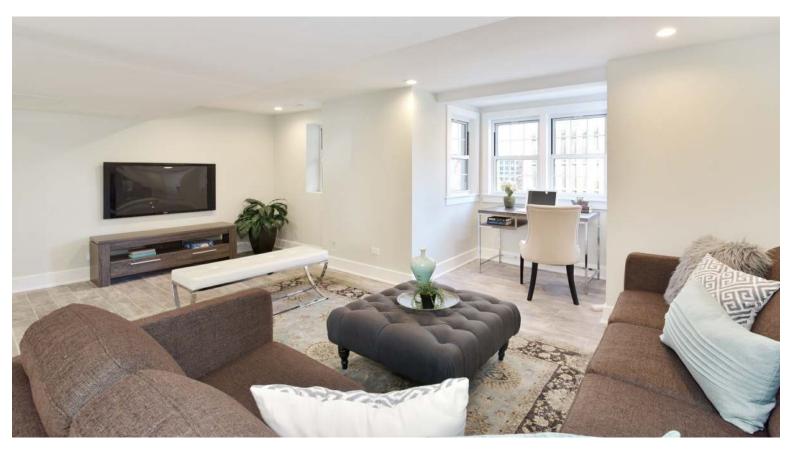

4308 N KOSTNER AVENUE

Old Irving Park

- Great curb appeal Enjoy the beauty of a 100+ year old brick home that has been completely renovated with all of today's amenities. Very impressive!
- This 5 bedroom, 4 bath home sits on an oversized 50'x150' lot with side drive and 2 1/2 Car garage including great loft space above!
- The main floor features a spacious office, living/dining combo with fireplace and bay window, 5th bedroom, full bathroom, mudroom/laundry room and kitchen that opens to large deck and yard.
- The gorgeous kitchen features custom grey cabinets, stainless steel appliances, Carrera marble counter-tops and a large island and beverage cooler
- Upstairs, you will find four bedrooms all with custom closets plus private luxurious master suite
- The master suite has a very large walk-in custom closet and a spa-like bath to include a soaking tub, rain shower, double vanity, walk-in shower and heated floors!
- Lower level features an over sized rec/family room, full bathroom and loads of storage. Dual zone heat/air
- Walk to great area restaurants, breweries, coffee shops, schools & parks
- Easy commute to O'Hare and downtown