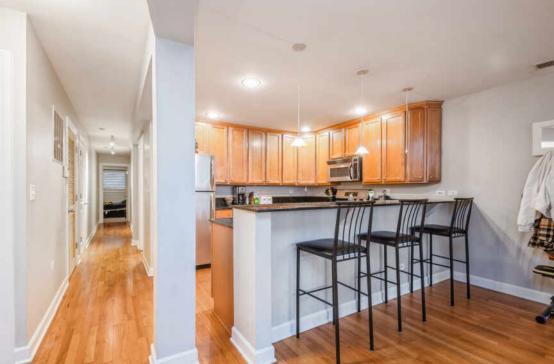

## SPACIOUS 3 BED / 2 BATH CONDO ON MALDEN!

With a large, open floorplan this has all of the space you need. Well cared for building with great landscaping on a quiet cul-de-sac street, it also includes central air and in-unit washer dryer. Large kitchen that opens to the living/dining area with lots of prep space, granite countertops and SS appliances. Hardwood floors throughout with good storage plus a gas fireplace. Walkable to restaurants/stores like Target/Aldi and more, as well as the Wilson Red Line stop. Prime Location Boasts Lake, Shopping, Restaurants, Grocery Stores, Brand New Wilson Stop (200m Project), and Transportation - All Within Walking Distance!! Easy Street Parking!

## ROOM DIMENSIONS

LIVING ROOM : 28' × 11' DINING ROOM : 19' × 7'

KITCHEN: 11' × 11'

PRIMARY BEDROOM : 19' × 12'

SECOND BEDROOM: 17' × 10'

THIRD BEDROOM: 11' × 11'