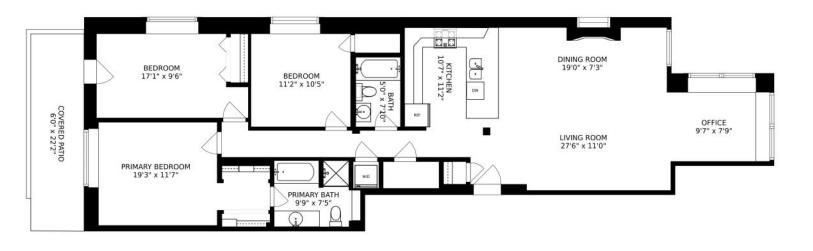

## ROOM DIMENSIONS

LIVING ROOM : 28' × 11' DINING ROOM : 19' × 7'

KITCHEN: 11' × 11'

PRIMARY BEDROOM : 19' × 12'

SECOND BEDROOM: 17' × 10'

THIRD BEDROOM: 11' × 11'

3 BEDROOM

2 BATH

TAXES: \$5,558

ASSESSMENTS: \$203 / MONTH

SIZES AND DIMENSIONS ARE APPROXIMATE, ACTUAL MAY VARY.

8 4447 N MALDEN STREET #G 4447 N MALDEN STREET #G 9

| NOTES |  |
|-------|--|
|       |  |
|       |  |
|       |  |
|       |  |
|       |  |
|       |  |
|       |  |
|       |  |
|       |  |
|       |  |
|       |  |
|       |  |
|       |  |
|       |  |
|       |  |
|       |  |
|       |  |
|       |  |
|       |  |
|       |  |
|       |  |
|       |  |
|       |  |
|       |  |
|       |  |