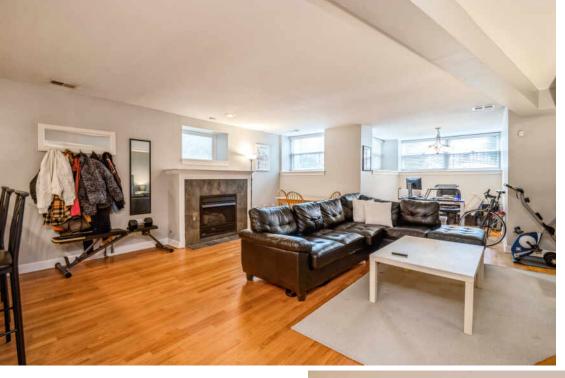

## ROOM DIMENSIONS

LIVING ROOM : 28' × 11' DINING ROOM : 19' × 7'

KITCHEN: 11' × 11'

PRIMARY BEDROOM : 19' × 12'

SECOND BEDROOM: 17' × 10'

THIRD BEDROOM: 11' × 11'

## SPACIOUS 3 BED / 2 BATH CONDO ON MALDEN!

With a large, open floorplan this has all of the space you need. Well cared for building with great landscaping on a quiet cul-de-sac street, it also includes central air and in-unit washer dryer. Large kitchen that opens to the living/dining area with lots of prep space, granite countertops and SS appliances. Hardwood floors throughout with good storage plus a gas fireplace. Walkable to restaurants/stores like Target/Aldi and more, as well as the Wilson Red Line stop. Prime Location Boasts Lake, Shopping, Restaurants, Grocery Stores, Brand New Wilson Stop (200m Project), and Transportation - All Within Walking Distance!! Easy Street Parking!