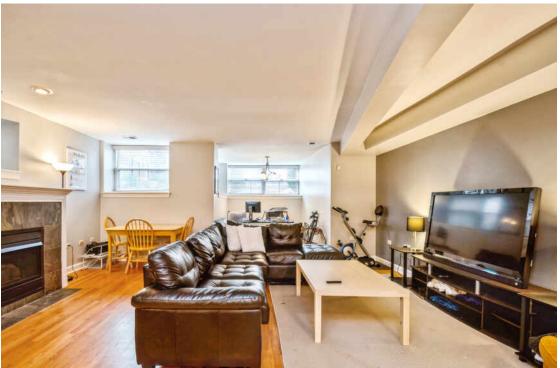

## ROOM DIMENSIONS

LIVING ROOM : 28' × 11' DINING ROOM : 19' × 7'

KITCHEN: 11' × 11'

PRIMARY BEDROOM : 19' × 12'

SECOND BEDROOM: 17' × 10'

THIRD BEDROOM: 11' × 11'

## SPACIOUS 3 BED / 2 BATH CONDO ON MALDEN!

With a large, open floorplan this has all of the space you need. Well cared for building with great landscaping on a quiet cul-de-sac street, it also includes central air and in-unit washer dryer. Large kitchen that opens to the living/dining area with lots of prep space, granite countertops and SS appliances. Hardwood floors throughout with good storage plus a gas fireplace. Walkable to restaurants/stores like Target/Aldi and more, as well as the Wilson Red Line stop. Prime Location Boasts Lake, Shopping, Restaurants, Grocery Stores, Brand New Wilson Stop (200m Project), and Transportation - All Within Walking Distance!! Easy Street Parking!