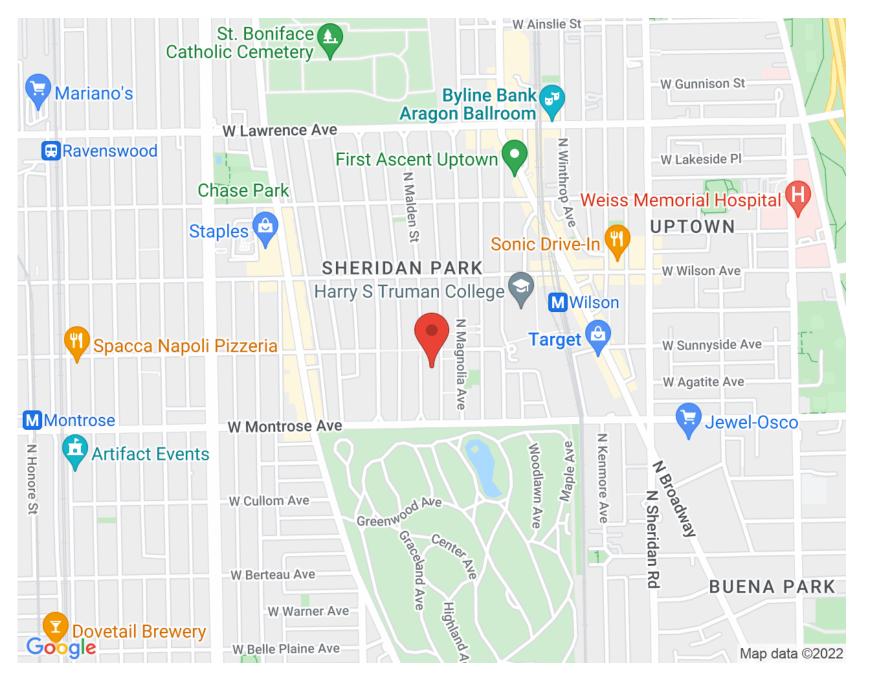

## SPACIOUS 3 BED / 2 BATH CONDO ON MALDEN!

With a large, open floorplan this has all of the space you need. Well cared for building with great landscaping on a quiet cul-de-sac street, it also includes central air and in-unit washer dryer. Large kitchen that opens to the living/dining area with lots of prep space, granite countertops and SS appliances. Hardwood floors throughout with good storage plus a gas fireplace. Walkable to restaurants/stores like Target/Aldi and more, as well as the Wilson Red Line stop. Prime Location Boasts Lake, Shopping, Restaurants, Grocery Stores, Brand New Wilson Stop (200m Project), and Transportation - All Within Walking Distance!! Easy Street Parking!