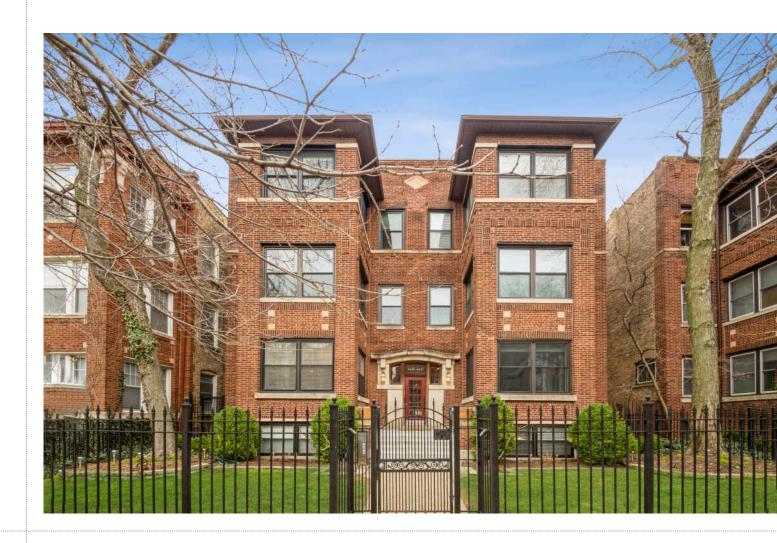

## 4447 N MALDEN STREET #G

SHERIDAN PARK

## SPACIOUS 3 BED / 2 BATH CONDO ON MALDEN!

With a large, open floorplan this has all of the space you need. Well cared for building with great landscaping on a quiet cul-de-sac street, it also includes central air and in-unit washer dryer. Large kitchen that opens to the living/dining area with lots of prep space, granite countertops and SS appliances. Hardwood floors throughout with good storage plus a gas fireplace. Walkable to restaurants/stores like Target/Aldi and more, as well as the Wilson Red Line stop. Prime Location Boasts Lake, Shopping, Restaurants, Grocery Stores, Brand New Wilson Stop (200m Project), and Transportation - All Within Walking Distance!! Easy Street Parking!