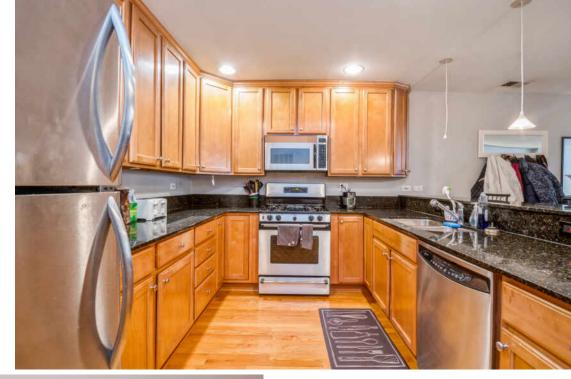

## SPACIOUS 3 BED / 2 BATH CONDO ON MALDEN!

With a large, open floorplan this has all of the space you need. Well cared for building with great landscaping on a quiet cul-de-sac street, it also includes central air and in-unit washer dryer. Large kitchen that opens to the living/dining area with lots of prep space, granite countertops and SS appliances. Hardwood floors throughout with good storage plus a gas fireplace. Walkable to restaurants/stores like Target/Aldi and more, as well as the Wilson Red Line stop. Prime Location Boasts Lake, Shopping, Restaurants, Grocery Stores, Brand New Wilson Stop (200m Project), and Transportation - All Within Walking Distance!! Easy Street Parking!

## ROOM DIMENSIONS

LIVING ROOM : 28' × 11' DINING ROOM : 19' × 7'

KITCHEN: 11' × 11'

PRIMARY BEDROOM : 19' × 12'

SECOND BEDROOM: 17' × 10'

THIRD BEDROOM: 11' × 11'