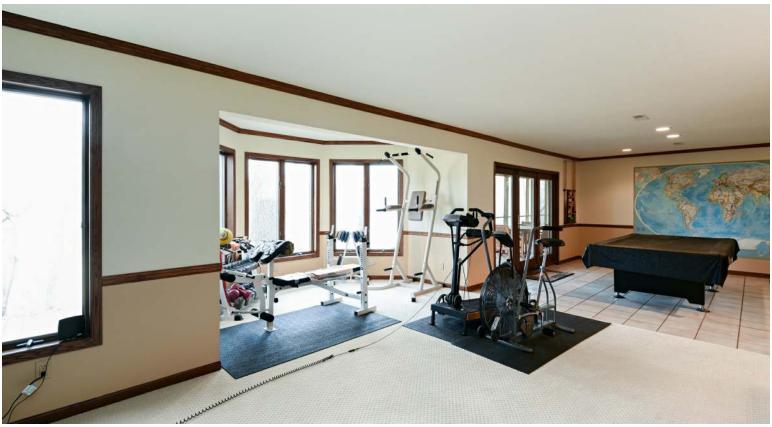

4677 S CEDAR TRAIL

Stevensville

- Impressive Carol Ott built home, 2.14 acre ravine setting
- Beautifully updated ranch style home with vaulted ceilings, and flowing floor plan
- Large deck provides amazing views of a natural setting open to Hickory Creek with birds and wildlife habitat
- Home boasts 4 bedrooms, 2.5 baths with over 3400 SF of living space including lower level finished walkout
- Newer kitchen with Center Island, granite counters, stainless steel appliances that opens to the family room with fireplace
- Both formal and informal dining areas
- Nice master suite on the main floor with updates and plenty of space
- Finished lower level walkout offers additional 3 bedrooms, full bath and oversized rec / family room plus screened porch
- The 1/2 acre lush front yard