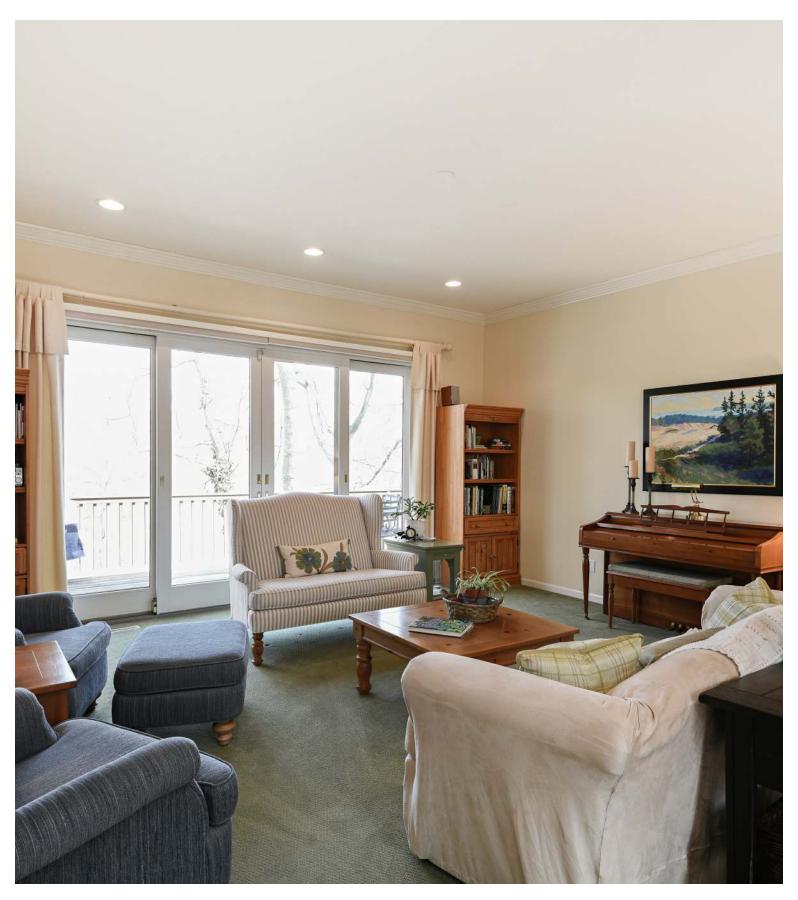

4677 S CEDAR TRAIL

Stevensville

- Impressive Carol Ott built home, 2.14 acre ravine setting
- Beautifully updated ranch style home with vaulted ceilings, and flowing floor plan
- Large deck provides amazing views of a natural setting open to Hickory Creek with birds and wildlife habitat
- Home boasts 4 bedrooms, 2.5 baths with over 3400 SF of living space including lower level finished walkout
- Newer kitchen with Center Island, granite counters, stainless steel appliances that opens to the family room with fireplace
- Both formal and informal dining areas
- Nice master suite on the main floor with updates and plenty of space
- Finished lower level walkout offers additional 3 bedrooms, full bath and oversized rec / family room plus screened porch
- The 1/2 acre lush front yard