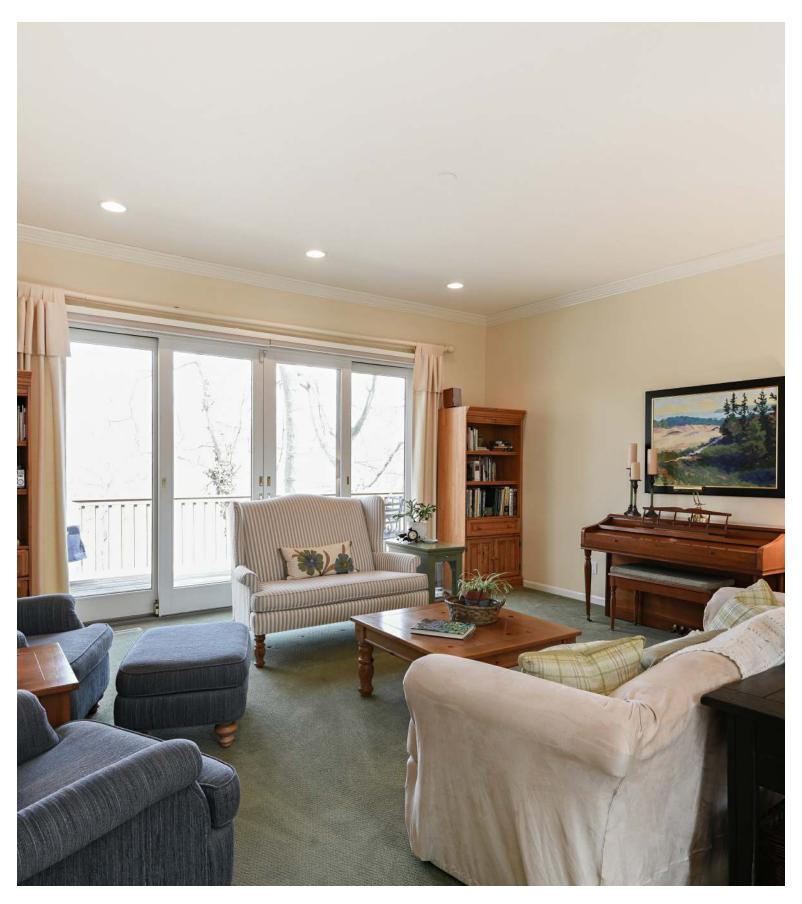

4677 S CEDAR TRAIL

Stevensville

- Impressive Carol Ott built home, 2.14 acre ravine setting
- Beautifully updated ranch style home with vaulted ceilings, and flowing floor plan
- Large deck provides amazing views of a natural setting open to Hickory Creek with birds and wildlife habitat
- Home boasts 4 bedrooms, 2.5 baths with over 3400 SF of living space including lower level finished walkout
- Newer kitchen with Center Island, granite counters, stainless steel appliances that opens to the family room with fireplace
- Both formal and informal dining areas
- Nice master suite on the main floor with updates and plenty of space
- Finished lower level walkout offers additional 3 bedrooms, full bath and oversized rec / family room plus screened porch
- The 1/2 acre lush front yard