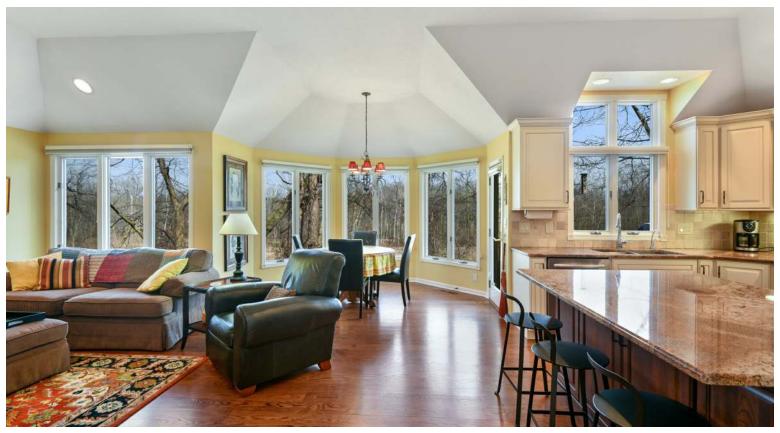

4677 S CEDAR TRAIL

Stevensville

- Impressive Carol Ott built home, 2.14 acre ravine setting
- Beautifully updated ranch style home with vaulted ceilings, and flowing floor plan
- Large deck provides amazing views of a natural setting open to Hickory Creek with birds and wildlife habitat
- Home boasts 4 bedrooms, 2.5 baths with over 3400 SF of living space including lower level finished walkout
- Newer kitchen with Center Island, granite counters, stainless steel appliances that opens to the family room with fireplace
- Both formal and informal dining areas
- Nice master suite on the main floor with updates and plenty of space
- Finished lower level walkout offers additional 3 bedrooms, full bath and oversized rec / family room plus screened porch
- The 1/2 acre lush front yard