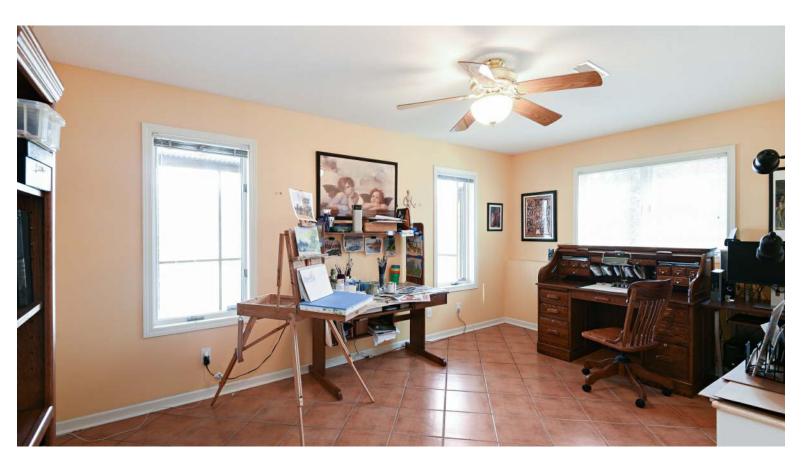

4677 S CEDAR TRAIL

Stevensville

- Impressive Carol Ott built home, 2.14 acre ravine setting
- Beautifully updated ranch style home with vaulted ceilings, and flowing floor plan
- Large deck provides amazing views of a natural setting open to Hickory Creek with birds and wildlife habitat
- Home boasts 4 bedrooms, 2.5 baths with over 3400 SF of living space including lower level finished walkout
- Newer kitchen with Center Island, granite counters, stainless steel appliances that opens to the family room with fireplace
- Both formal and informal dining areas
- Nice master suite on the main floor with updates and plenty of space
- Finished lower level walkout offers additional 3 bedrooms, full bath and oversized rec / family room plus screened porch
- The 1/2 acre lush front yard