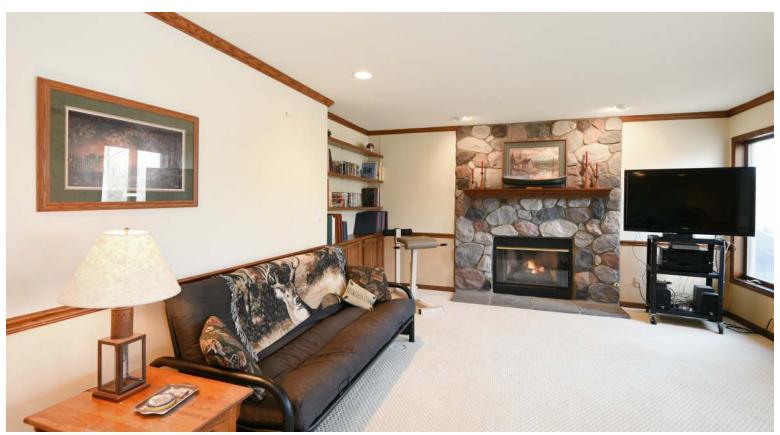

4677 S CEDAR TRAIL

Stevensville

- Impressive Carol Ott built home, 2.14 acre ravine setting
- Beautifully updated ranch style home with vaulted ceilings, and flowing floor plan
- Large deck provides amazing views of a natural setting open to Hickory Creek with birds and wildlife habitat
- Home boasts 4 bedrooms, 2.5 baths with over 3400 SF of living space including lower level finished walkout
- Newer kitchen with Center Island, granite counters, stainless steel appliances that opens to the family room with fireplace
- Both formal and informal dining areas
- Nice master suite on the main floor with updates and plenty of space
- Finished lower level walkout offers additional 3 bedrooms, full bath and oversized rec / family room plus screened porch
- The 1/2 acre lush front yard