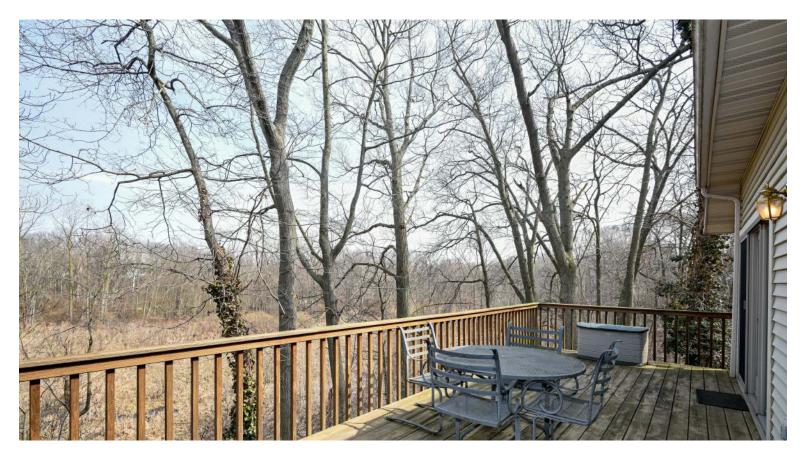

4677 S CEDAR TRAIL

Stevensville

- Impressive Carol Ott built home, 2.14 acre ravine setting
- Beautifully updated ranch style home with vaulted ceilings, and flowing floor plan
- Large deck provides amazing views of a natural setting open to Hickory Creek with birds and wildlife habitat
- Home boasts 4 bedrooms, 2.5 baths with over 3400 SF of living space including lower level finished walkout
- Newer kitchen with Center Island, granite counters, stainless steel appliances that opens to the family room with fireplace
- Both formal and informal dining areas
- Nice master suite on the main floor with updates and plenty of space
- Finished lower level walkout offers additional 3 bedrooms, full bath and oversized rec / family room plus screened porch
- The 1/2 acre lush front yard