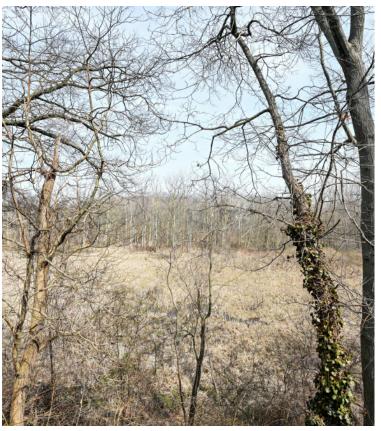

4677 S CEDAR TRAIL

Stevensville

- Impressive Carol Ott built home, 2.14 acre ravine setting
- Beautifully updated ranch style home with vaulted ceilings, and flowing floor plan
- Large deck provides amazing views of a natural setting open to Hickory Creek with birds and wildlife habitat
- Home boasts 4 bedrooms, 2.5 baths with over 3400 SF of living space including lower level finished walkout
- Newer kitchen with Center Island, granite counters, stainless steel appliances that opens to the family room with fireplace
- Both formal and informal dining areas
- Nice master suite on the main floor with updates and plenty of space
- Finished lower level walkout offers additional 3 bedrooms, full bath and oversized rec / family room plus screened porch
- The 1/2 acre lush front yard