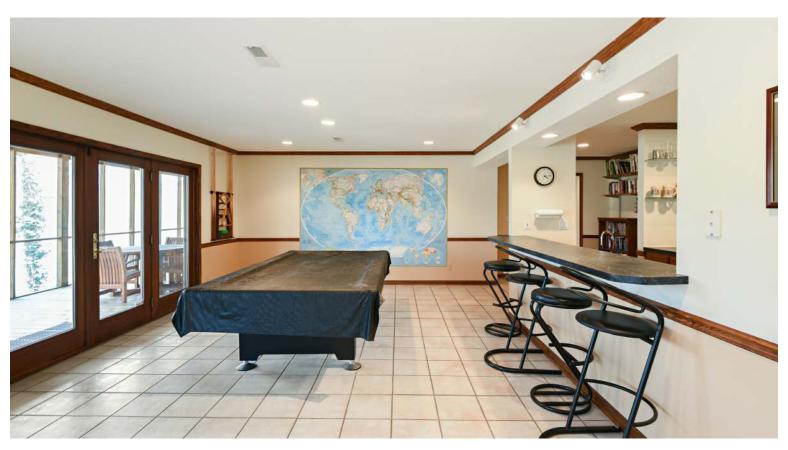

4677 S CEDAR TRAIL

Stevensville

- Impressive Carol Ott built home, 2.14 acre ravine setting
- Beautifully updated ranch style home with vaulted ceilings, and flowing floor plan
- Large deck provides amazing views of a natural setting open to Hickory Creek with birds and wildlife habitat
- Home boasts 4 bedrooms, 2.5 baths with over 3400 SF of living space including lower level finished walkout
- Newer kitchen with Center Island, granite counters, stainless steel appliances that opens to the family room with fireplace
- Both formal and informal dining areas
- Nice master suite on the main floor with updates and plenty of space
- Finished lower level walkout offers additional 3 bedrooms, full bath and oversized rec / family room plus screened porch
- The 1/2 acre lush front yard