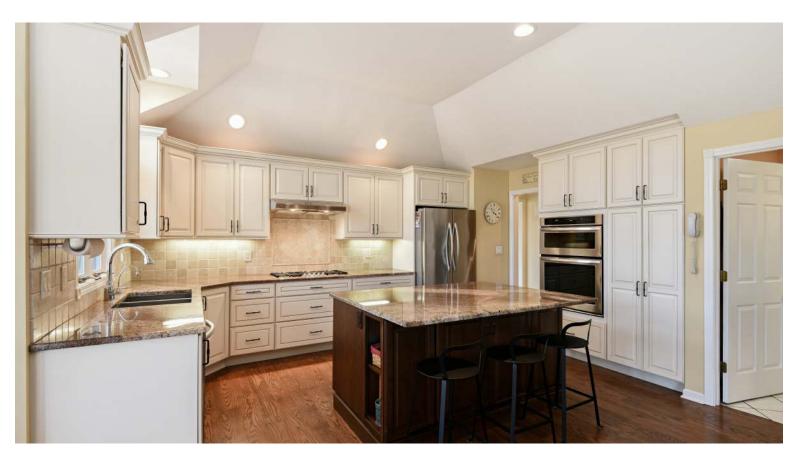

4677 S CEDAR TRAIL

Stevensville

- Impressive Carol Ott built home, 2.14 acre ravine setting
- Beautifully updated ranch style home with vaulted ceilings, and flowing floor plan
- Large deck provides amazing views of a natural setting open to Hickory Creek with birds and wildlife habitat
- Home boasts 4 bedrooms, 2.5 baths with over 3400 SF of living space including lower level finished walkout
- Newer kitchen with Center Island, granite counters, stainless steel appliances that opens to the family room with fireplace
- Both formal and informal dining areas
- Nice master suite on the main floor with updates and plenty of space
- Finished lower level walkout offers additional 3 bedrooms, full bath and oversized rec / family room plus screened porch
- The 1/2 acre lush front yard