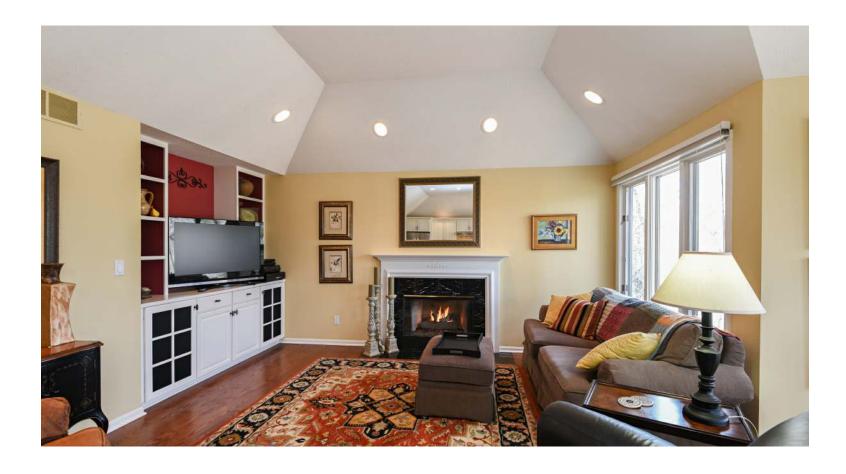

4677 S CEDAR TRAIL

Stevensville

- Impressive Carol Ott built home, 2.14 acre ravine setting
- Beautifully updated ranch style home with vaulted ceilings, and flowing floor plan
- Large deck provides amazing views of a natural setting open to Hickory Creek with birds and wildlife habitat
- Home boasts 4 bedrooms, 2.5 baths with over 3400 SF of living space including lower level finished walkout
- Newer kitchen with Center Island, granite counters, stainless steel appliances that opens to the family room with fireplace
- Both formal and informal dining areas
- Nice master suite on the main floor with updates and plenty of space
- Finished lower level walkout offers additional 3 bedrooms, full bath and oversized rec / family room plus screened porch
- The 1/2 acre lush front yard