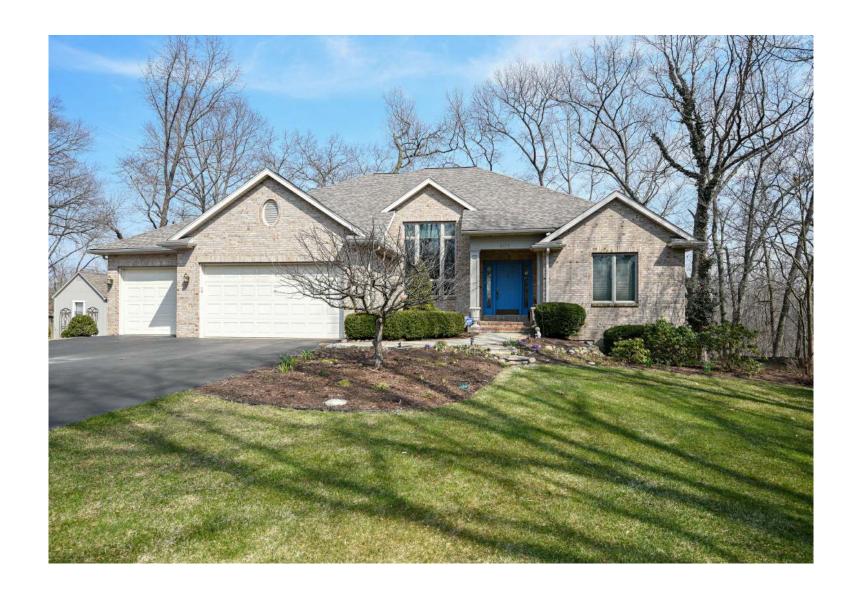

4677 S CEDAR TRAIL

Stevensville

- Impressive Carol Ott built home, 2.14 acre ravine setting
- Beautifully updated ranch style home with vaulted ceilings, and flowing floor plan
- Large deck provides amazing views of a natural setting open to Hickory Creek with birds and wildlife habitat
- Home boasts 4 bedrooms, 2.5 baths with over 3400 SF of living space including lower level finished walkout
- Newer kitchen with Center Island, granite counters, stainless steel appliances that opens to the family room with fireplace
- Both formal and informal dining areas
- Nice master suite on the main floor with updates and plenty of space
- Finished lower level walkout offers additional 3 bedrooms, full bath and oversized rec / family room plus screened porch
- The 1/2 acre lush front yard