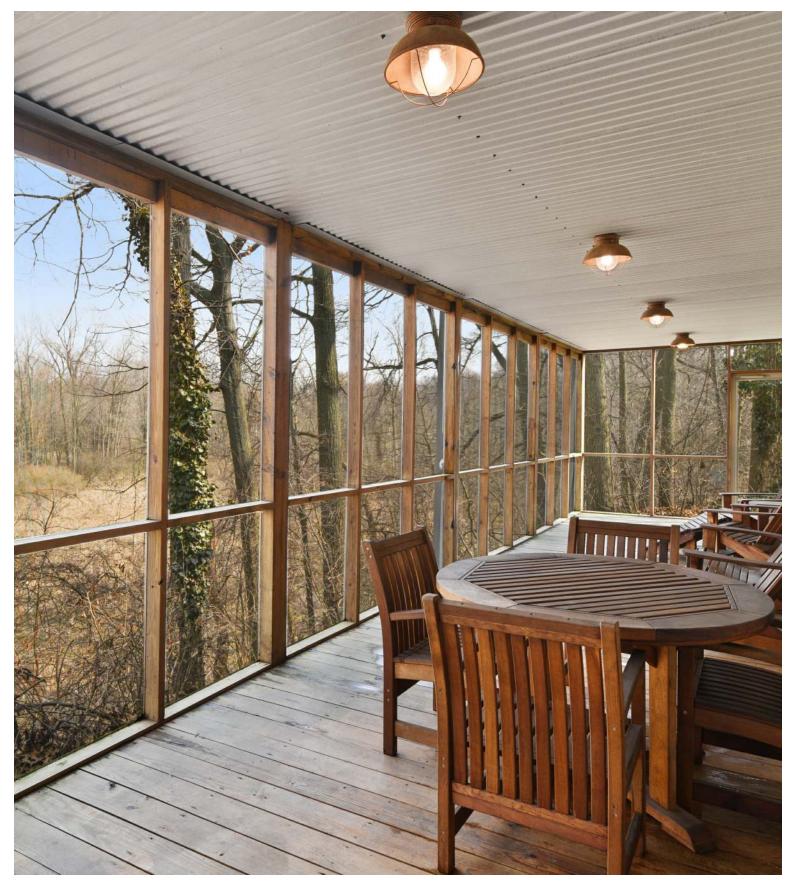

4677 S CEDAR TRAIL

Stevensville

- Impressive Carol Ott built home, 2.14 acre ravine setting
- Beautifully updated ranch style home with vaulted ceilings, and flowing floor plan
- Large deck provides amazing views of a natural setting open to Hickory Creek with birds and wildlife habitat
- Home boasts 4 bedrooms, 2.5 baths with over 3400 SF of living space including lower level finished walkout
- Newer kitchen with Center Island, granite counters, stainless steel appliances that opens to the family room with fireplace
- Both formal and informal dining areas
- Nice master suite on the main floor with updates and plenty of space
- Finished lower level walkout offers additional 3 bedrooms, full bath and oversized rec / family room plus screened porch
- The 1/2 acre lush front yard