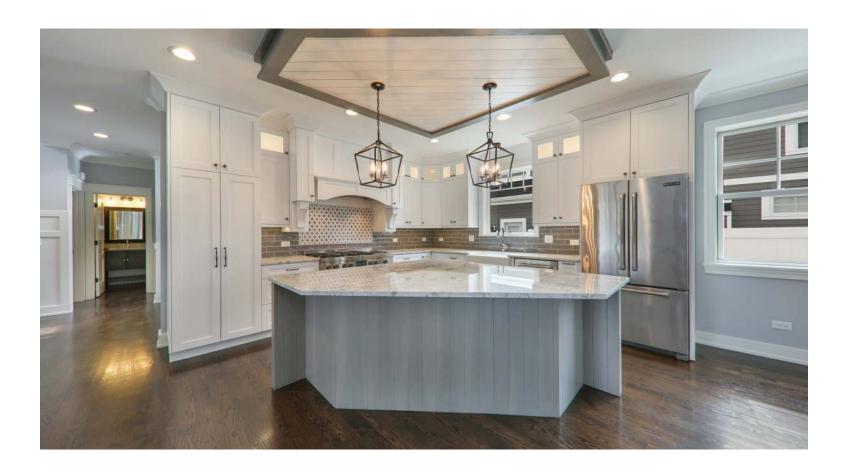

468 E MAY STREET

Elmhurst

• Elmhurst Brand New Construction in Highly Desirable Crescent Park Location-Immediate Delivery! This Stunning Modern Farmhouse Style Home Features 4 Bed+Office / 4.1 Bath on a Corner Lot with Unique New Construction Floorplan and Attached 3 Car Garage. Stylish Paneled Exterior, Dramatic Open 2 Story Foyer, Custom White Kitchen Cabinetry with Hickory Grey Washed Island Cabinetry & Wine Bar, Breakfast Bar & Eat-in Area, Beautiful Quartzite & Marble Counters, Rich Dark Stained Hardwood Floors, Tray Ceilings, Custom Millwork, Family Room with Gas Fireplace, First Floor Office, 2 Sets of French Doors to Rustic Concrete Patio, 3 Full Baths Upstairs with Jack & Jill, Luxurious Master Suite with Spa Bath & Your Dream Walk-In Closet. Huge Finished Basement with Full Bath, Exercise Room. Mudroom with Built-ins & Laundry Room. Wonderful Quiet Neighborhood with Award Winning Schools!