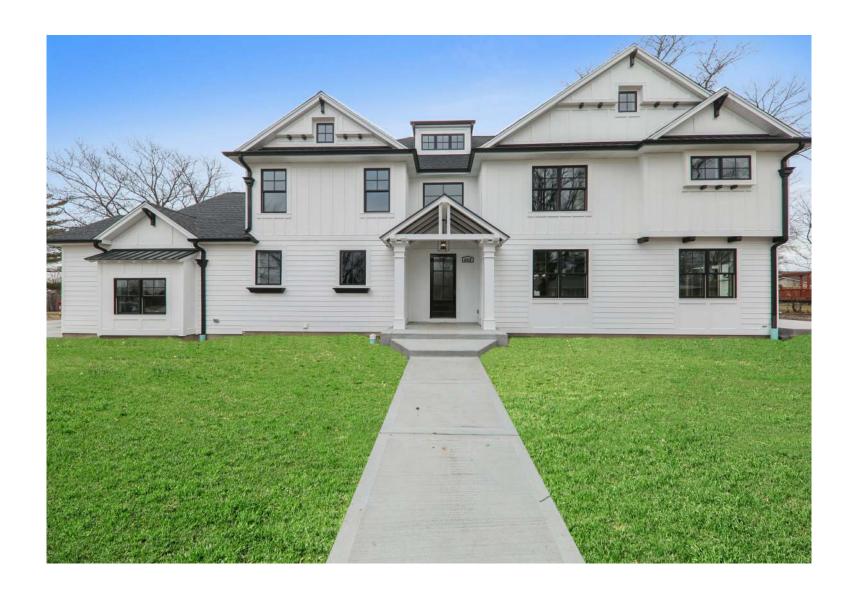

468 E MAY STREET

Elmhurst

• Elmhurst Brand New Construction in Highly Desirable Crescent Park Location-Immediate Delivery! This Stunning Modern Farmhouse Style Home Features 4 Bed+Office / 4.1 Bath on a Corner Lot with Unique New Construction Floorplan and Attached 3 Car Garage. Stylish Paneled Exterior, Dramatic Open 2 Story Foyer, Custom White Kitchen Cabinetry with Hickory Grey Washed Island Cabinetry & Wine Bar, Breakfast Bar & Eat-in Area, Beautiful Quartzite & Marble Counters, Rich Dark Stained Hardwood Floors, Tray Ceilings, Custom Millwork, Family Room with Gas Fireplace, First Floor Office, 2 Sets of French Doors to Rustic Concrete Patio, 3 Full Baths Upstairs with Jack & Jill, Luxurious Master Suite with Spa Bath & Your Dream Walk-In Closet. Huge Finished Basement with Full Bath, Exercise Room. Mudroom with Built-ins & Laundry Room. Wonderful Quiet Neighborhood with Award Winning Schools!