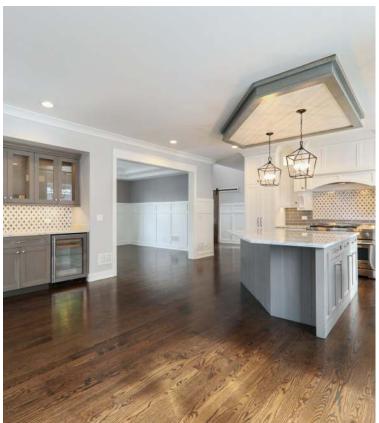

468 E MAY STREET

Elmhurst

• Elmhurst Brand New Construction in Highly Desirable Crescent Park Location-Immediate Delivery! This Stunning Modern Farmhouse Style Home Features 4 Bed+Office / 4.1 Bath on a Corner Lot with Unique New Construction Floorplan and Attached 3 Car Garage. Stylish Paneled Exterior, Dramatic Open 2 Story Foyer, Custom White Kitchen Cabinetry with Hickory Grey Washed Island Cabinetry & Wine Bar, Breakfast Bar & Eat-in Area, Beautiful Quartzite & Marble Counters, Rich Dark Stained Hardwood Floors, Tray Ceilings, Custom Millwork, Family Room with Gas Fireplace, First Floor Office, 2 Sets of French Doors to Rustic Concrete Patio, 3 Full Baths Upstairs with Jack & Jill, Luxurious Master Suite with Spa Bath & Your Dream Walk-In Closet. Huge Finished Basement with Full Bath, Exercise Room. Mudroom with Built-ins & Laundry Room. Wonderful Quiet Neighborhood with Award Winning Schools!