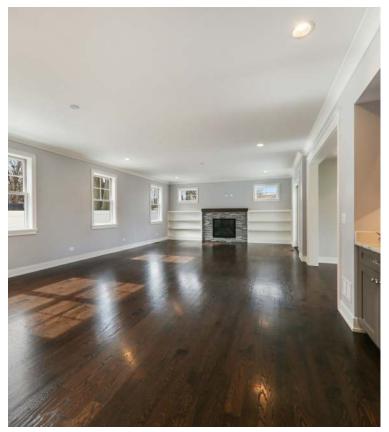

468 E MAY STREET

Elmhurst

• Elmhurst Brand New Construction in Highly Desirable Crescent Park Location-Immediate Delivery! This Stunning Modern Farmhouse Style Home Features 4 Bed+Office / 4.1 Bath on a Corner Lot with Unique New Construction Floorplan and Attached 3 Car Garage. Stylish Paneled Exterior, Dramatic Open 2 Story Foyer, Custom White Kitchen Cabinetry with Hickory Grey Washed Island Cabinetry & Wine Bar, Breakfast Bar & Eat-in Area, Beautiful Quartzite & Marble Counters, Rich Dark Stained Hardwood Floors, Tray Ceilings, Custom Millwork, Family Room with Gas Fireplace, First Floor Office, 2 Sets of French Doors to Rustic Concrete Patio, 3 Full Baths Upstairs with Jack & Jill, Luxurious Master Suite with Spa Bath & Your Dream Walk-In Closet. Huge Finished Basement with Full Bath, Exercise Room. Mudroom with Built-ins & Laundry Room. Wonderful Quiet Neighborhood with Award Winning Schools!