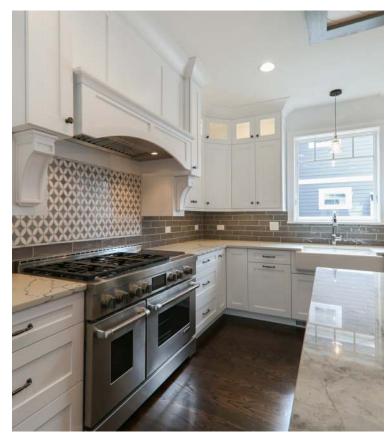

468 E MAY STREET

Elmhurst

• Elmhurst Brand New Construction in Highly Desirable Crescent Park Location-Immediate Delivery! This Stunning Modern Farmhouse Style Home Features 4 Bed+Office / 4.1 Bath on a Corner Lot with Unique New Construction Floorplan and Attached 3 Car Garage. Stylish Paneled Exterior, Dramatic Open 2 Story Foyer, Custom White Kitchen Cabinetry with Hickory Grey Washed Island Cabinetry & Wine Bar, Breakfast Bar & Eat-in Area, Beautiful Quartzite & Marble Counters, Rich Dark Stained Hardwood Floors, Tray Ceilings, Custom Millwork, Family Room with Gas Fireplace, First Floor Office, 2 Sets of French Doors to Rustic Concrete Patio, 3 Full Baths Upstairs with Jack & Jill, Luxurious Master Suite with Spa Bath & Your Dream Walk-In Closet. Huge Finished Basement with Full Bath, Exercise Room. Mudroom with Built-ins & Laundry Room. Wonderful Quiet Neighborhood with Award Winning Schools!