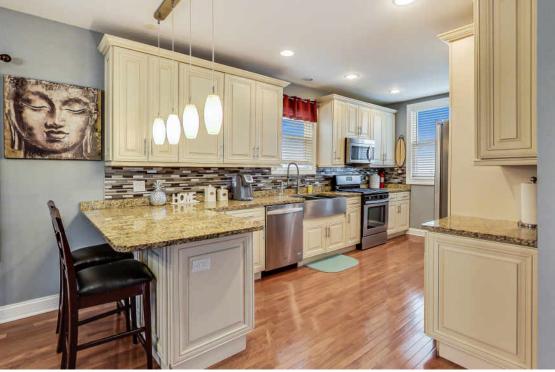

## PRISTINE WEST SIDE BUNGALOW

ROOM DIMENSIONS LIVING ROOM : 17' × 17' DINING ROOM : 15' × 13' KITCHEN : 17' × 9' MASTER BEDROOM : 15' × 11' SECOND BEDROOM : 12' × 10' THIRD BEDROOM : 10' × 10' FOURTH BEDROOM : 22' × 13'

Gorgeous, Spacious, Move-In-Ready Renovated Single-Family Home! Updated kitchen with stainless steel appliances & granite countertops. The main floor has 3 bedrooms & 1 full bathroom. 2nd floor has a large master suite with ample closet space/storage & en-suite bathroom. Basement can be used as an in-law suite with separate entrance: has a full kitchen, full bath & 3 bedrooms. Any of the bedrooms can be used for home offices or workout spaces. Newer windows, roof, electrical, heating system/ central air. Gorgeous backyard perfect for entertaining! 2.5 garage w/ plenty of storage.