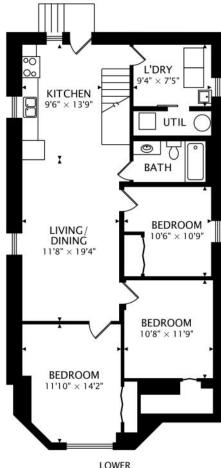

## PRISTINE WEST SIDE BUNGALOW

ROOM DIMENSIONS LIVING ROOM : 17' × 17' DINING ROOM : 15' × 13' KITCHEN : 17' × 9' MASTER BEDROOM : 15' × 11' SECOND BEDROOM : 12' × 10' THIRD BEDROOM : 10' × 10' FOURTH BEDROOM : 22' × 13'

4+3 BEDROOM 3 BATH • Tree-lined, quiet neighborhood

• Nearby restaurants, shops, and parks.

• Easy commute around Chicago!

• Walk to Metra and CTA Blue Line, and 5 minutes to I-90.

LOWER 1249 sq ft BELOW GRADE