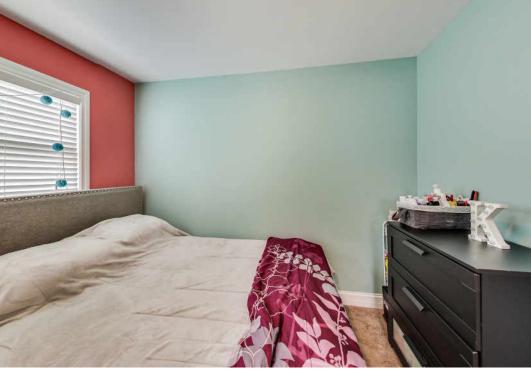

## PRISTINE WEST SIDE BUNGALOW

ROOM DIMENSIONS LIVING ROOM : 17' × 17' DINING ROOM : 15' × 13' KITCHEN : 17' × 9' MASTER BEDROOM : 15' × 11' SECOND BEDROOM : 12' × 10' THIRD BEDROOM : 10' × 10' FOURTH BEDROOM : 22' × 13'

Gorgeous, Spacious, Move-In-Ready Renovated Single-Family Home! Updated kitchen with stainless steel appliances & granite countertops. The main floor has 3 bedrooms & 1 full bathroom. 2nd floor has a large master suite with ample closet space/storage & en-suite bathroom. Basement can be used as an in-law suite with separate entrance: has a full kitchen, full bath & 3 bedrooms. Any of the bedrooms can be used for home offices or workout spaces. Newer windows, roof, electrical, heating system/ central air. Gorgeous backyard perfect for entertaining! 2.5 garage w/ plenty of storage.