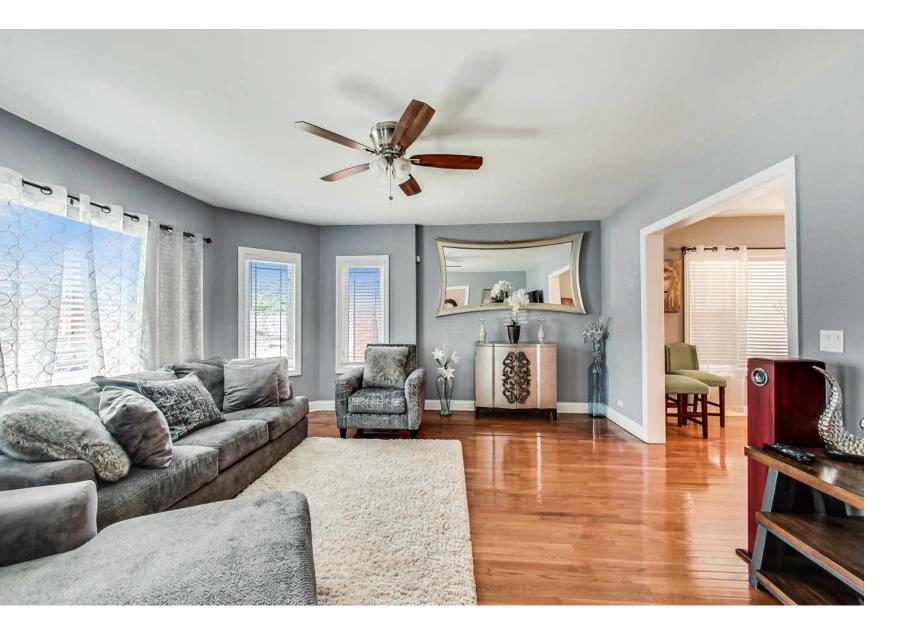

## PRISTINE WEST SIDE BUNGALOW

ROOM DIMENSIONS LIVING ROOM : 17' × 17' DINING ROOM : 15' × 13' KITCHEN : 17' × 9' MASTER BEDROOM : 15' × 11' SECOND BEDROOM : 12' × 10' THIRD BEDROOM : 10' × 10' FOURTH BEDROOM : 22' × 13'

Gorgeous, Spacious, Move-In-Ready Renovated Single-Family Home! Updated kitchen with stainless steel appliances & granite countertops. The main floor has 3 bedrooms & 1 full bathroom. 2nd floor has a large master suite with ample closet space/storage & en-suite bathroom. Basement can be used as an in-law suite with separate entrance: has a full kitchen, full bath & 3 bedrooms. Any of the bedrooms can be used for home offices or workout spaces. Newer windows, roof, electrical, heating system/ central air. Gorgeous backyard perfect for entertaining! 2.5 garage w/ plenty of storage.