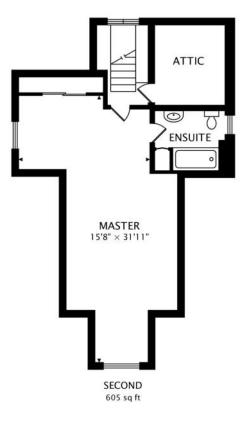

## PRISTINE WEST SIDE BUNGALOW

ROOM DIMENSIONS LIVING ROOM : 17' × 17' DINING ROOM : 15' × 13' KITCHEN : 17' × 9' MASTER BEDROOM : 15' × 11' SECOND BEDROOM : 12' × 10' THIRD BEDROOM : 10' × 10' FOURTH BEDROOM : 22' × 13'

Gorgeous, Spacious, Move-In-Ready Renovated Single-Family Home! Updated kitchen with stainless steel appliances & granite countertops. The main floor has 3 bedrooms & 1 full bathroom. 2nd floor has a large master suite with ample closet space/storage & en-suite bathroom. Basement can be used as an in-law suite with separate entrance: has a full kitchen, full bath & 3 bedrooms. Any of the bedrooms can be used for home offices or workout spaces. Newer windows, roof, electrical, heating system/ central air. Gorgeous backyard perfect for entertaining! 2.5 garage w/ plenty of storage.