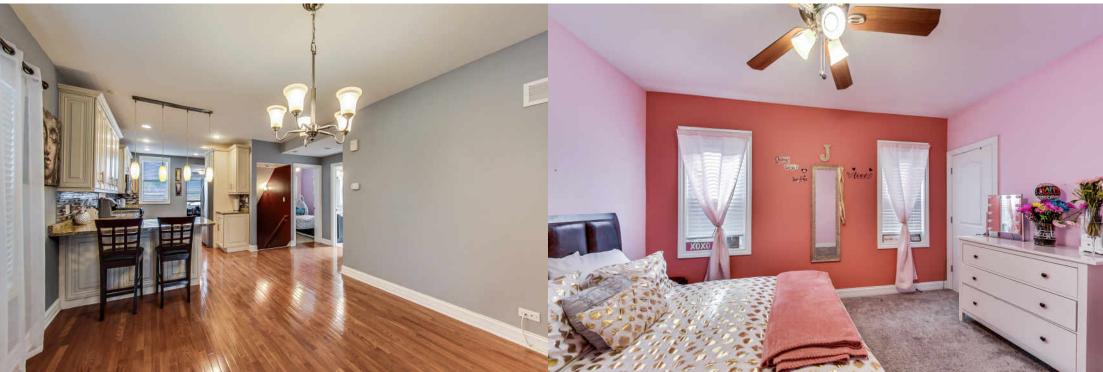

## PRISTINE WEST SIDE BUNGALOW

ROOM DIMENSIONS LIVING ROOM : 17' × 17' DINING ROOM : 15' × 13' KITCHEN : 17' × 9' MASTER BEDROOM : 15' × 11' SECOND BEDROOM : 12' × 10' THIRD BEDROOM : 10' × 10' FOURTH BEDROOM : 22' × 13'

Gorgeous, Spacious, Move-In-Ready Renovated Single-Family Home! Updated kitchen with stainless steel appliances & granite countertops. The main floor has 3 bedrooms & 1 full bathroom. 2nd floor has a large master suite with ample closet space/storage & en-suite bathroom. Basement can be used as an in-law suite with separate entrance: has a full kitchen, full bath & 3 bedrooms. Any of the bedrooms can be used for home offices or workout spaces. Newer windows, roof, electrical, heating system/ central air. Gorgeous backyard perfect for entertaining! 2.5 garage w/ plenty of storage.