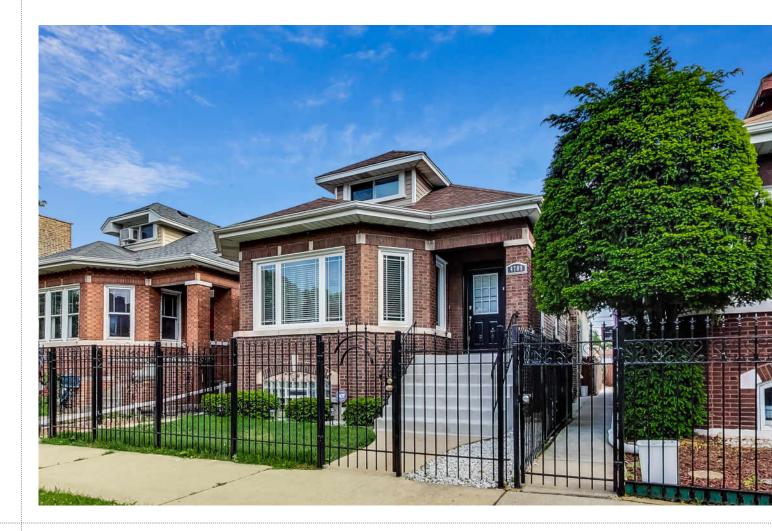

## **4709 W MONTANA STREET** BELMONT CRAGIN/KELVYN PARK

## PRISTINE WEST SIDE BUNGALOW

ROOM DIMENSIONS LIVING ROOM : 17' × 17' DINING ROOM : 15' × 13' KITCHEN : 17' × 9' MASTER BEDROOM : 15' × 11' SECOND BEDROOM : 12' × 10' THIRD BEDROOM : 10' × 10' FOURTH BEDROOM : 22' × 13'

Gorgeous, Spacious, Move-In-Ready Renovated Single-Family Home! Updated kitchen with stainless steel appliances & granite countertops. The main floor has 3 bedrooms & 1 full bathroom. 2nd floor has a large master suite with ample closet space/storage & en-suite bathroom. Basement can be used as an in-law suite with separate entrance: has a full kitchen, full bath & 3 bedrooms. Any of the bedrooms can be used for home offices or workout spaces. Newer windows, roof, electrical, heating system/ central air. Gorgeous backyard perfect for entertaining! 2.5 garage w/ plenty of storage.