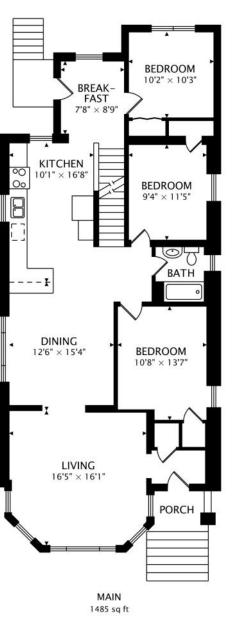

## PRISTINE WEST SIDE BUNGALOW

ROOM DIMENSIONS LIVING ROOM : 17' × 17' DINING ROOM : 15' × 13' KITCHEN : 17' × 9' MASTER BEDROOM : 15' × 11' SECOND BEDROOM : 12' × 10' THIRD BEDROOM : 10' × 10' FOURTH BEDROOM : 22' × 13'

4+3 BEDROOM 3 BATH • Tree-lined, quiet neighborhood

• Nearby restaurants, shops, and parks.

• Easy commute around Chicago!

• Walk to Metra and CTA Blue Line, and 5 minutes to I-90.

LOWER 1249 sq ft BELOW GRADE