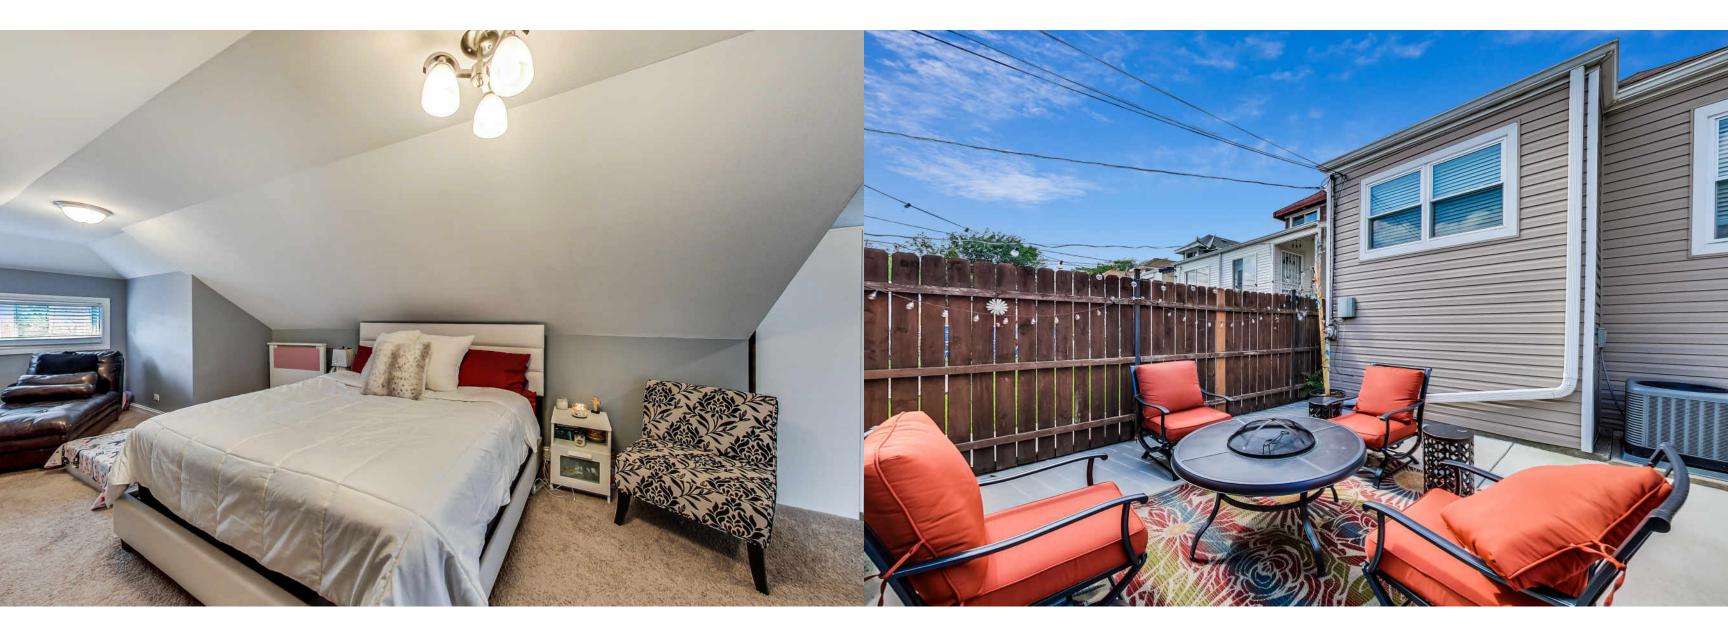

## PRISTINE WEST SIDE BUNGALOW

ROOM DIMENSIONS LIVING ROOM : 17' × 17' DINING ROOM : 15' × 13' KITCHEN : 17' × 9' MASTER BEDROOM : 15' × 11' SECOND BEDROOM : 12' × 10' THIRD BEDROOM : 10' × 10' FOURTH BEDROOM : 22' × 13'

Gorgeous, Spacious, Move-In-Ready Renovated Single-Family Home! Updated kitchen with stainless steel appliances & granite countertops. The main floor has 3 bedrooms & 1 full bathroom. 2nd floor has a large master suite with ample closet space/storage & en-suite bathroom. Basement can be used as an in-law suite with separate entrance: has a full kitchen, full bath & 3 bedrooms. Any of the bedrooms can be used for home offices or workout spaces. Newer windows, roof, electrical, heating system/ central air. Gorgeous backyard perfect for entertaining! 2.5 garage w/ plenty of storage.

4+3 BEDROOM 3 BATH • Tree-lined, quiet neighborhood

• Nearby restaurants, shops, and parks.

• Easy commute around Chicago!

• Walk to Metra and CTA Blue Line, and 5 minutes to I-90.

LOWER 1249 sq ft BELOW GRADE