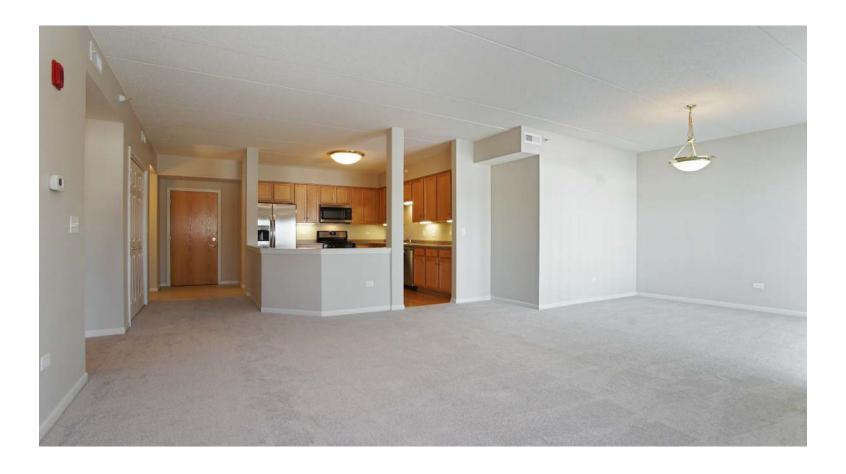

500 E SAINT CHARLES ROAD 310

LOMBARD

- Updated Spacious 11 Year Old Condo Unit that feels brand new!
- New Carpeting. Freshly Painted. New Stainless Steel Appliances in the great open Eat-In Kitchen
- Across From The Beautiful Commons Park and Pool Near To Prairie Path and Great Western Biking and Nature Trails
- Large Laundry Room in unit features some storage space
- Elevator Building Rare Shared 2 Car Deeded Garage Space #9 with separate storage room
- Super Well-Managed Building Close To Metra Train Station
- Kitchen Features Maple Hardwood Flooring, 42" Maple Cabinetry, Under Cabinet Lighting, Garbage Disposal
- New Vertical Blinds on Sliding Glass Patio Door Master Has Walk in Closet 9 Foot Ceilings throughout
- All utilities except electricity are Included in the low assessment. Note: Gas stove & dryer Energy Costs are Included in the Assessment
- Transferrable Warranty on fridge, stove & dishwasher