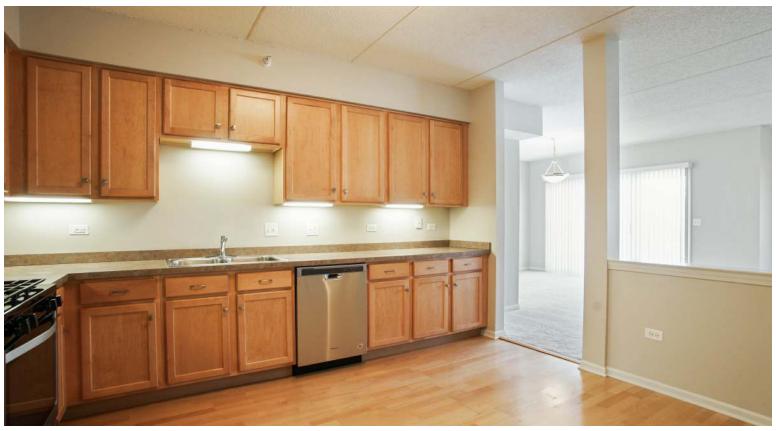

500 E SAINT CHARLES ROAD 310

LOMBARD

- Updated Spacious 11 Year Old Condo Unit that feels brand new!
- New Carpeting. Freshly Painted. New Stainless Steel Appliances in the great open Eat-In Kitchen
- Across From The Beautiful Commons Park and Pool Near To Prairie Path and Great Western Biking and Nature Trails
- Large Laundry Room in unit features some storage space
- Elevator Building Rare Shared 2 Car Deeded Garage Space #9 with separate storage room
- Super Well-Managed Building Close To Metra Train Station
- Kitchen Features Maple Hardwood Flooring, 42" Maple Cabinetry, Under Cabinet Lighting, Garbage Disposal
- New Vertical Blinds on Sliding Glass Patio Door Master Has Walk in Closet 9 Foot Ceilings throughout
- All utilities except electricity are Included in the low assessment. Note: Gas stove & dryer Energy Costs are Included in the Assessment
- Transferrable Warranty on fridge, stove & dishwasher