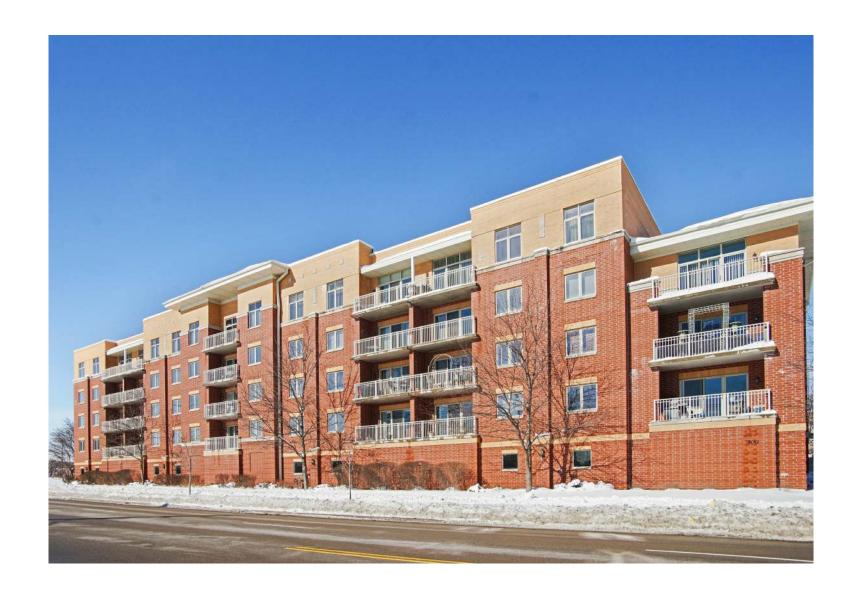

500 E SAINT CHARLES ROAD 310

LOMBARD

- Updated Spacious 11 Year Old Condo Unit that feels brand new!
- New Carpeting. Freshly Painted. New Stainless Steel Appliances in the great open Eat-In Kitchen
- Across From The Beautiful Commons Park and Pool Near To Prairie Path and Great Western Biking and Nature Trails
- Large Laundry Room in unit features some storage space
- Elevator Building Rare Shared 2 Car Deeded Garage Space #9 with separate storage room
- Super Well-Managed Building Close To Metra Train Station
- Kitchen Features Maple Hardwood Flooring, 42" Maple Cabinetry, Under Cabinet Lighting, Garbage Disposal
- New Vertical Blinds on Sliding Glass Patio Door Master Has Walk in Closet 9 Foot Ceilings throughout
- All utilities except electricity are Included in the low assessment. Note: Gas stove & dryer Energy Costs are Included in the Assessment
- Transferrable Warranty on fridge, stove & dishwasher