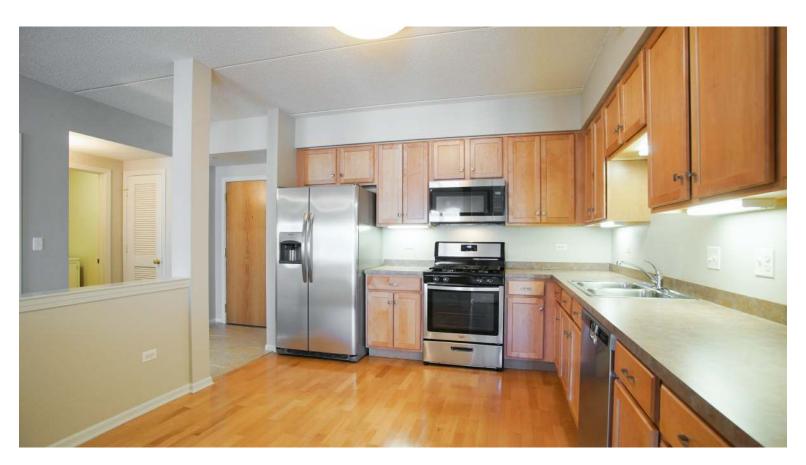

500 E SAINT CHARLES ROAD 310

LOMBARD

- Updated Spacious 11 Year Old Condo Unit that feels brand new!
- New Carpeting. Freshly Painted. New Stainless Steel Appliances in the great open Eat-In Kitchen
- Across From The Beautiful Commons Park and Pool Near To Prairie Path and Great Western Biking and Nature Trails
- Large Laundry Room in unit features some storage space
- Elevator Building Rare Shared 2 Car Deeded Garage Space #9 with separate storage room
- Super Well-Managed Building Close To Metra Train Station
- Kitchen Features Maple Hardwood Flooring, 42" Maple Cabinetry, Under Cabinet Lighting, Garbage Disposal
- New Vertical Blinds on Sliding Glass Patio Door Master Has Walk in Closet 9 Foot Ceilings throughout
- All utilities except electricity are Included in the low assessment. Note: Gas stove & dryer Energy Costs are Included in the Assessment
- Transferrable Warranty on fridge, stove & dishwasher