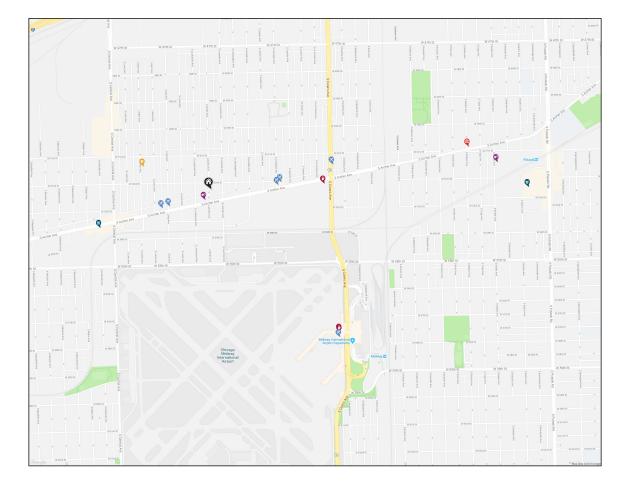

4 BEDROOM 2 BATH TAXES: \$5143.00

8 5217 S LATROBE AVENUE 5217 S LATROBE AVENUE 9

Villa Rosa Pizza 5786 SOUTH ARCHER AVENUE, 0.2 MI

Orion Restaurant 5772 SOUTH ARCHER AVENUE, 0.2 MI

Taqueria y Restaurant Kairos 5526 SOUTH ARCHER AVENUE, 0.3 MI

Bohica Bar & Grill 5518 SOUTH ARCHER AVENUE, 0.3 MI

Beggars Pizza 5133 SOUTH CICERO AVENUE, 0.6 MI Pegasus on the Fly 5700 SOUTH CICERO AVENUE, 0.9 MI

COFFEE SHOPS

Starbucks 5210 SOUTH CICERO AVENUE, 0.5 MI

Dunkin' Donuts 5500 SOUTH CICERO AVENUE, 0.9 MI

Cafe L'Appetito CHICAGO MIDWAY INTERNATIONAL AIRPORT, 0.9 MI SHOPPING

Peaches Boutique 5915 SOUTH ARCHER AVENUE, 0.5 MI

Super Mall 4222, 1.5 MI

HEALTH CLUBS

Green Leaf Yoga 5696 SOUTH ARCHER AVENUE, 0.1 MI New Life Fitness 5101 SOUTH KEELER AVENUE, 1.3 MI

HOSPITALS

Lawndale Christian Health Center Archer Avenue Clinic 5122 SOUTH ARCHER AVENUE, 1.2 MI

SCHOOLS

Twain Elementary School 5134 SOUTH LOTUS AVE, 0.3 MI

| NOTES |  |  |
|-------|--|--|
|       |  |  |
|       |  |  |
|       |  |  |
|       |  |  |
|       |  |  |
|       |  |  |
|       |  |  |
|       |  |  |
|       |  |  |
|       |  |  |
|       |  |  |
|       |  |  |
|       |  |  |
|       |  |  |
|       |  |  |
|       |  |  |
|       |  |  |
|       |  |  |
|       |  |  |
|       |  |  |
|       |  |  |