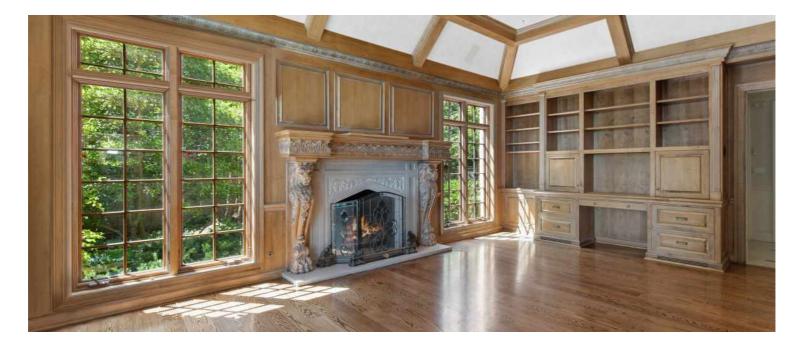

### FEATURES

This magnificent, and stately stone residence on 1.73 acres, was custom designed, and completed in 2003 by Charles and Steven Page, of Page Custom Homes. A "smart home" fostering an elegant, modern open floor plan, of exquisite design and superior craftsmanship. Sophisticated in style, with floor to ceiling windows showcasing the glorious lakefront views, and seasonal changes throughout the landscape. Richly appointed, with only the finest materials, including travertine and hardwood flooring, custom wood-mode cabinetry, stone countertops, and professional grade appliances. Featuring a slate roof, dual staircases, beamed and coffered ceilings, architectural moldings and millwork, multiple fireplaces, and an elevator servicing all levels. All bedrooms are ensuite with generous walk-in closets and full bathrooms. The handsome, paneled library with built-in bookcases, and all season, stone clad sunroom, both, have idyllic views and access to the backyard, as does the gourmet kitchen with breakfast area, and hearth room. A custom home theater, first and second floor laundry rooms, enormous in-law suite, and four car, side load garage, add to the significant amenities to be found in this impeccable residence. Perfectly planned for the ultimate in outdoor entertaining, the tranquil, secluded backyard oasis, boasts a sprawling bluestone patio surrounding an enormous, resort style, in-ground pool and spa, built-in grill, and lush landscape while providing the perfect retreat to relax and enjoy glorious views of Lake Michigan.