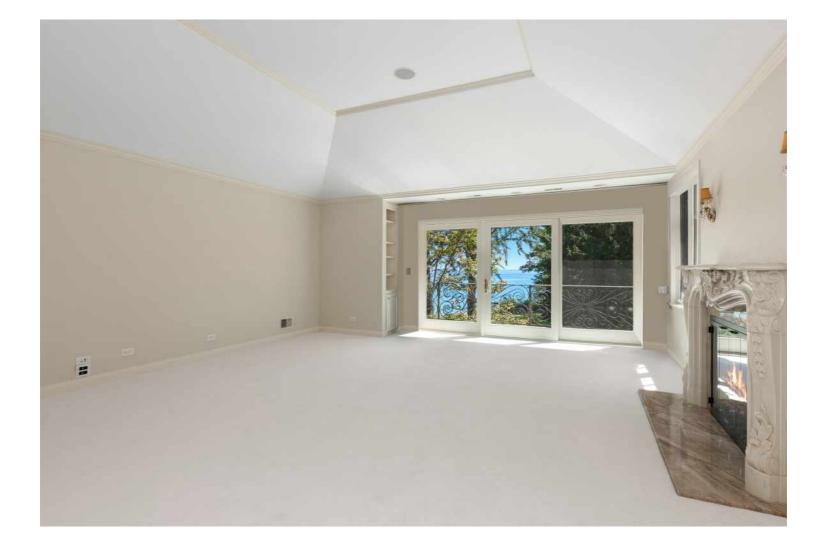

### FEATURES

This magnificent, and stately stone residence on 1.73 acres, was custom designed, and completed in 2003 by Charles and Steven Page, of Page Custom Homes. A "smart home" fostering an elegant, modern open floor plan, of exquisite design and superior craftsmanship. Sophisticated in style, with floor to ceiling windows showcasing the glorious lakefront views, and seasonal changes throughout the landscape. Richly appointed, with only the finest materials, including travertine and hardwood flooring, custom wood-mode cabinetry, stone countertops, and professional grade appliances. Featuring a slate roof, dual staircases, beamed and coffered ceilings, architectural moldings and millwork, multiple fireplaces, and an elevator servicing all levels. All bedrooms are ensuite with generous walk-in closets and full bathrooms. The handsome, paneled library with built-in bookcases, and all season, stone clad sunroom, both, have idyllic views and access to the backyard, as does the gourmet kitchen with breakfast area, and hearth room. A custom home theater, first and second floor laundry rooms, enormous in-law suite, and four car, side load garage, add to the significant amenities to be found in this impeccable residence. Perfectly planned for the ultimate in outdoor entertaining, the tranquil, secluded backyard oasis, boasts a sprawling bluestone patio surrounding an enormous, resort style, in-ground pool and spa, built-in grill, and lush landscape while providing the perfect retreat to relax and enjoy glorious views of Lake Michigan.