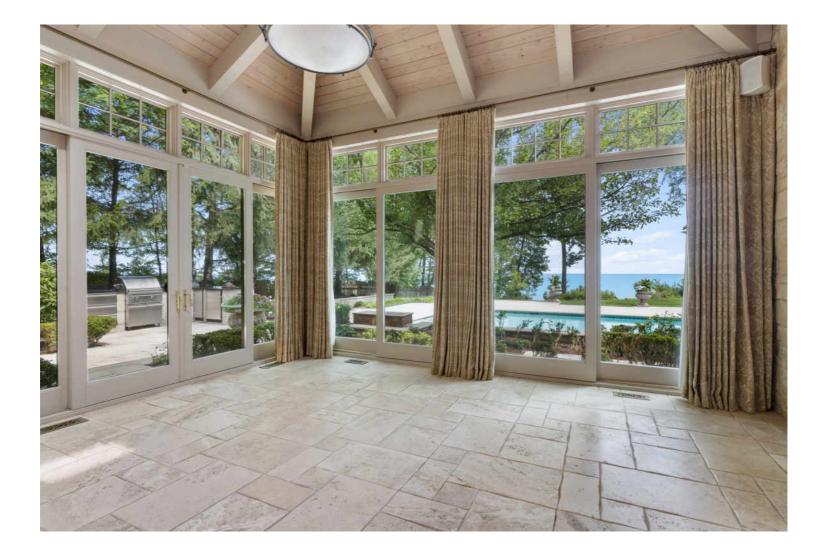

### FEATURES

This magnificent, and stately stone residence on 1.73 acres, was custom designed, and completed in 2003 by Charles and Steven Page, of Page Custom Homes. A "smart home" fostering an elegant, modern open floor plan, of exquisite design and superior craftsmanship. Sophisticated in style, with floor to ceiling windows showcasing the glorious lakefront views, and seasonal changes throughout the landscape. Richly appointed, with only the finest materials, including travertine and hardwood flooring, custom wood-mode cabinetry, stone countertops, and professional grade appliances. Featuring a slate roof, dual staircases, beamed and coffered ceilings, architectural moldings and millwork, multiple fireplaces, and an elevator servicing all levels. All bedrooms are ensuite with generous walk-in closets and full bathrooms. The handsome, paneled library with built-in bookcases, and all season, stone clad sunroom, both, have idyllic views and access to the backyard, as does the gourmet kitchen with breakfast area, and hearth room. A custom home theater, first and second floor laundry rooms, enormous in-law suite, and four car, side load garage, add to the significant amenities to be found in this impeccable residence. Perfectly planned for the ultimate in outdoor entertaining, the tranquil, secluded backyard oasis, boasts a sprawling bluestone patio surrounding an enormous, resort style, in-ground pool and spa, built-in grill, and lush landscape while providing the perfect retreat to relax and enjoy glorious views of Lake Michigan.