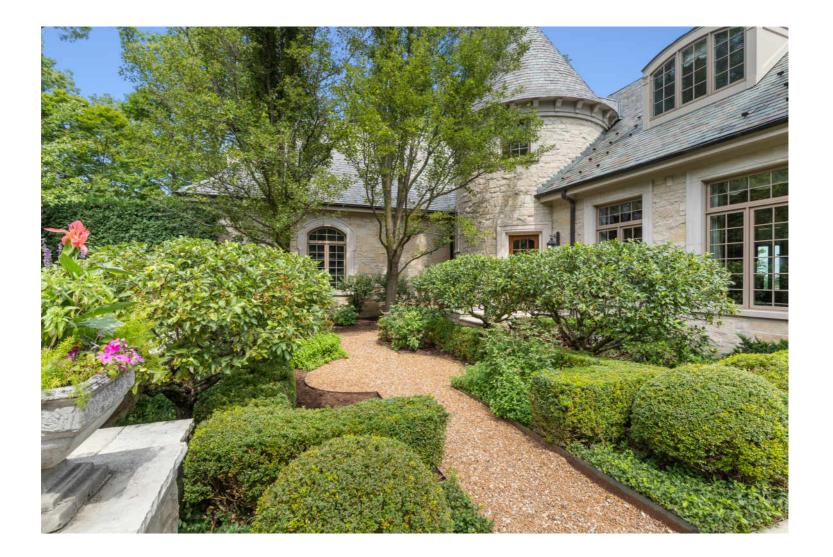

### FEATURES

This magnificent, and stately stone residence on 1.73 acres, was custom designed, and completed in 2003 by Charles and Steven Page, of Page Custom Homes. A "smart home" fostering an elegant, modern open floor plan, of exquisite design and superior craftsmanship. Sophisticated in style, with floor to ceiling windows showcasing the glorious lakefront views, and seasonal changes throughout the landscape. Richly appointed, with only the finest materials, including travertine and hardwood flooring, custom wood-mode cabinetry, stone countertops, and professional grade appliances. Featuring a slate roof, dual staircases, beamed and coffered ceilings, architectural moldings and millwork, multiple fireplaces, and an elevator servicing all levels. All bedrooms are ensuite with generous walk-in closets and full bathrooms. The handsome, paneled library with built-in bookcases, and all season, stone clad sunroom, both, have idyllic views and access to the backyard, as does the gourmet kitchen with breakfast area, and hearth room. A custom home theater, first and second floor laundry rooms, enormous in-law suite, and four car, side load garage, add to the significant amenities to be found in this impeccable residence. Perfectly planned for the ultimate in outdoor entertaining, the tranquil, secluded backyard oasis, boasts a sprawling bluestone patio surrounding an enormous, resort style, in-ground pool and spa, built-in grill, and lush landscape while providing the perfect retreat to relax and enjoy glorious views of Lake Michigan.