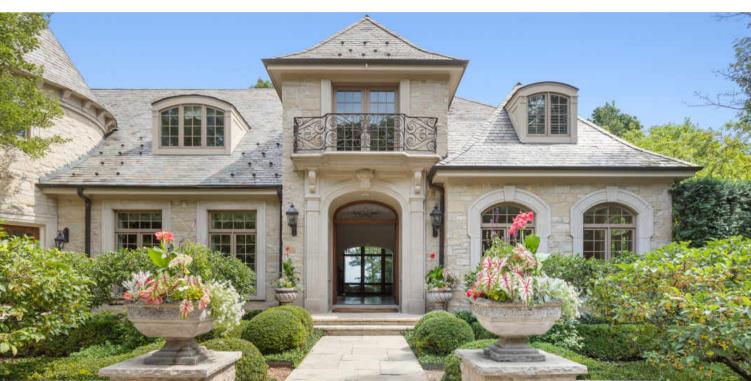

# A TRULY MAJESTIC, AND STUNNING, GATED LAKEFRONT SETTING OFFERING UNPARALLELED PRIVACY, AND OVER 170 FEET OF PICTURESQUE, LAKE MICHIGAN FRONTAGE

### FEATURES

This magnificent, and stately stone residence on 1.73 acres, was custom designed, and completed in 2003 by Charles and Steven Page, of Page Custom Homes. A "smart home" fostering an elegant, modern open floor plan, of exquisite design and superior craftsmanship. Sophisticated in style, with floor to ceiling windows showcasing the glorious lakefront views, and seasonal changes throughout the landscape. Richly appointed, with only the finest materials, including travertine and hardwood flooring, custom wood-mode cabinetry, stone countertops, and professional grade appliances. Featuring a slate roof, dual staircases, beamed and coffered ceilings, architectural moldings and millwork, multiple fireplaces, and an elevator servicing all levels. All bedrooms are ensuite with generous walk-in closets and full bathrooms. The handsome, paneled library with built-in bookcases, and all season, stone clad sunroom, both, have idyllic views and access to the backyard, as does the gourmet kitchen with breakfast area, and hearth room. A custom home theater, first and second floor laundry rooms, enormous in-law suite, and four car, side load garage, add to the significant amenities to be found in this impeccable residence. Perfectly planned for the ultimate in outdoor entertaining, the tranquil, secluded backyard oasis, boasts a sprawling bluestone patio surrounding an enormous, resort style, in-ground pool and spa, built-in grill, and lush landscape while providing the perfect retreat to relax and enjoy glorious views of Lake Michigan.