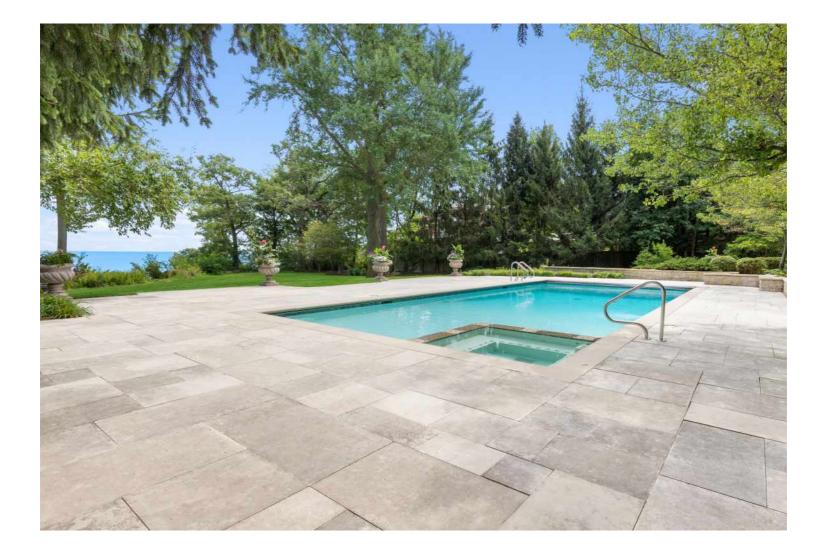

### FEATURES

This magnificent, and stately stone residence on 1.73 acres, was custom designed, and completed in 2003 by Charles and Steven Page, of Page Custom Homes. A "smart home" fostering an elegant, modern open floor plan, of exquisite design and superior craftsmanship. Sophisticated in style, with floor to ceiling windows showcasing the glorious lakefront views, and seasonal changes throughout the landscape. Richly appointed, with only the finest materials, including travertine and hardwood flooring, custom wood-mode cabinetry, stone countertops, and professional grade appliances. Featuring a slate roof, dual staircases, beamed and coffered ceilings, architectural moldings and millwork, multiple fireplaces, and an elevator servicing all levels. All bedrooms are ensuite with generous walk-in closets and full bathrooms. The handsome, paneled library with built-in bookcases, and all season, stone clad sunroom, both, have idyllic views and access to the backyard, as does the gourmet kitchen with breakfast area, and hearth room. A custom home theater, first and second floor laundry rooms, enormous in-law suite, and four car, side load garage, add to the significant amenities to be found in this impeccable residence. Perfectly planned for the ultimate in outdoor entertaining, the tranquil, secluded backyard oasis, boasts a sprawling bluestone patio surrounding an enormous, resort style, in-ground pool and spa, built-in grill, and lush landscape while providing the perfect retreat to relax and enjoy glorious views of Lake Michigan.