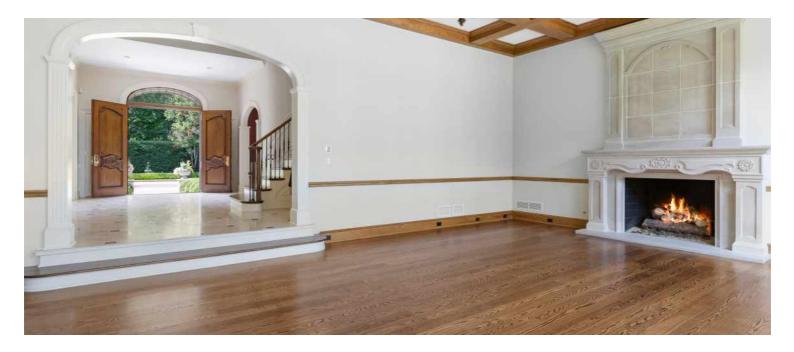

### FEATURES

This magnificent, and stately stone residence on 1.73 acres, was custom designed, and completed in 2003 by Charles and Steven Page, of Page Custom Homes. A "smart home" fostering an elegant, modern open floor plan, of exquisite design and superior craftsmanship. Sophisticated in style, with floor to ceiling windows showcasing the glorious lakefront views, and seasonal changes throughout the landscape. Richly appointed, with only the finest materials, including travertine and hardwood flooring, custom wood-mode cabinetry, stone countertops, and professional grade appliances. Featuring a slate roof, dual staircases, beamed and coffered ceilings, architectural moldings and millwork, multiple fireplaces, and an elevator servicing all levels. All bedrooms are ensuite with generous walk-in closets and full bathrooms. The handsome, paneled library with built-in bookcases, and all season, stone clad sunroom, both, have idyllic views and access to the backyard, as does the gourmet kitchen with breakfast area, and hearth room. A custom home theater, first and second floor laundry rooms, enormous in-law suite, and four car, side load garage, add to the significant amenities to be found in this impeccable residence. Perfectly planned for the ultimate in outdoor entertaining, the tranquil, secluded backyard oasis, boasts a sprawling bluestone patio surrounding an enormous, resort style, in-ground pool and spa, built-in grill, and lush landscape while providing the perfect retreat to relax and enjoy glorious views of Lake Michigan.