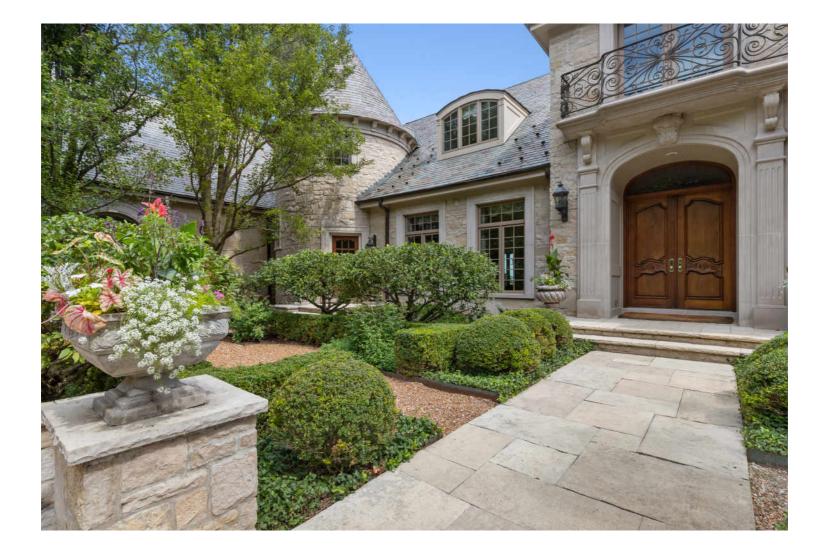

# A TRULY MAJESTIC, AND STUNNING, GATED LAKEFRONT SETTING OFFERING UNPARALLELED PRIVACY, AND OVER 170 FEET OF PICTURESQUE, LAKE MICHIGAN FRONTAGE

### FEATURES

This magnificent, and stately stone residence on 1.73 acres, was custom designed, and completed in 2003 by Charles and Steven Page, of Page Custom Homes. A "smart home" fostering an elegant, modern open floor plan, of exquisite design and superior craftsmanship. Sophisticated in style, with floor to ceiling windows showcasing the glorious lakefront views, and seasonal changes throughout the landscape. Richly appointed, with only the finest materials, including travertine and hardwood flooring, custom wood-mode cabinetry, stone countertops, and professional grade appliances. Featuring a slate roof, dual staircases, beamed and coffered ceilings, architectural moldings and millwork, multiple fireplaces, and an elevator servicing all levels. All bedrooms are ensuite with generous walk-in closets and full bathrooms. The handsome, paneled library with built-in bookcases, and all season, stone clad sunroom, both, have idyllic views and access to the backyard, as does the gourmet kitchen with breakfast area, and hearth room. A custom home theater, first and second floor laundry rooms, enormous in-law suite, and four car, side load garage, add to the significant amenities to be found in this impeccable residence. Perfectly planned for the ultimate in outdoor entertaining, the tranquil, secluded backyard oasis, boasts a sprawling bluestone patio surrounding an enormous, resort style, in-ground pool and spa, built-in grill, and lush landscape while providing the perfect retreat to relax and enjoy glorious views of Lake Michigan.