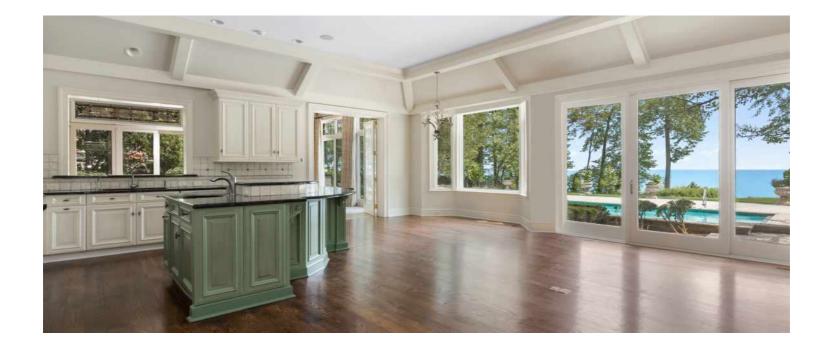

### FEATURES

This magnificent, and stately stone residence on 1.73 acres, was custom designed, and completed in 2003 by Charles and Steven Page, of Page Custom Homes. A "smart home" fostering an elegant, modern open floor plan, of exquisite design and superior craftsmanship. Sophisticated in style, with floor to ceiling windows showcasing the glorious lakefront views, and seasonal changes throughout the landscape. Richly appointed, with only the finest materials, including travertine and hardwood flooring, custom wood-mode cabinetry, stone countertops, and professional grade appliances. Featuring a slate roof, dual staircases, beamed and coffered ceilings, architectural moldings and millwork, multiple fireplaces, and an elevator servicing all levels. All bedrooms are ensuite with generous walk-in closets and full bathrooms. The handsome, paneled library with built-in bookcases, and all season, stone clad sunroom, both, have idyllic views and access to the backyard, as does the gourmet kitchen with breakfast area, and hearth room. A custom home theater, first and second floor laundry rooms, enormous in-law suite, and four car, side load garage, add to the significant amenities to be found in this impeccable residence. Perfectly planned for the ultimate in outdoor entertaining, the tranquil, secluded backyard oasis, boasts a sprawling bluestone patio surrounding an enormous, resort style, in-ground pool and spa, built-in grill, and lush landscape while providing the perfect retreat to relax and enjoy glorious views of Lake Michigan.