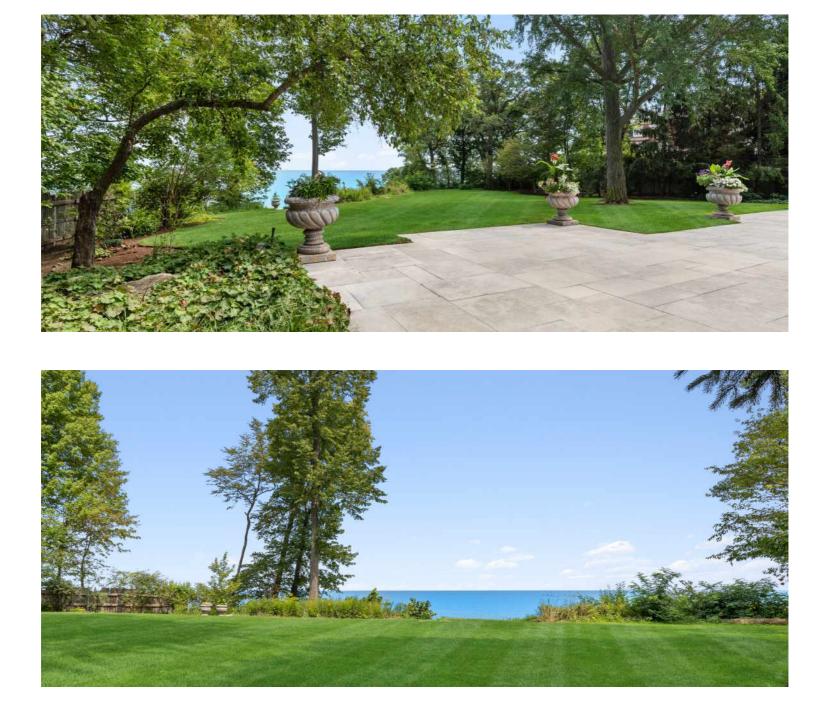

# A TRULY MAJESTIC, AND STUNNING, GATED LAKEFRONT SETTING OFFERING UNPARALLELED PRIVACY, AND OVER 170 FEET OF PICTURESQUE, LAKE MICHIGAN FRONTAGE

### FEATURES

This magnificent, and stately stone residence on 1.73 acres, was custom designed, and completed in 2003 by Charles and Steven Page, of Page Custom Homes. A "smart home" fostering an elegant, modern open floor plan, of exquisite design and superior craftsmanship. Sophisticated in style, with floor to ceiling windows showcasing the glorious lakefront views, and seasonal changes throughout the landscape. Richly appointed, with only the finest materials, including travertine and hardwood flooring, custom wood-mode cabinetry, stone countertops, and professional grade appliances. Featuring a slate roof, dual staircases, beamed and coffered ceilings, architectural moldings and millwork, multiple fireplaces, and an elevator servicing all levels. All bedrooms are ensuite with generous walk-in closets and full bathrooms. The handsome, paneled library with built-in bookcases, and all season, stone clad sunroom, both, have idyllic views and access to the backyard, as does the gourmet kitchen with breakfast area, and hearth room. A custom home theater, first and second floor laundry rooms, enormous in-law suite, and four car, side load garage, add to the significant amenities to be found in this impeccable residence. Perfectly planned for the ultimate in outdoor entertaining, the tranquil, secluded backyard oasis, boasts a sprawling bluestone patio surrounding an enormous, resort style, in-ground pool and spa, built-in grill, and lush landscape while providing the perfect retreat to relax and enjoy glorious views of Lake Michigan.