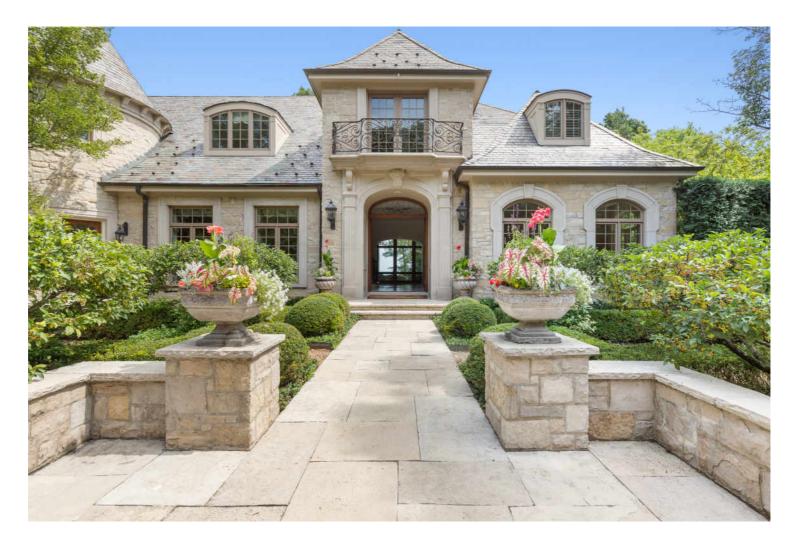

# A TRULY MAJESTIC, AND STUNNING, GATED LAKEFRONT SETTING OFFERING UNPARALLELED PRIVACY, AND OVER 170 FEET OF PICTURESQUE, LAKE MICHIGAN FRONTAGE

### FEATURES

This magnificent, and stately stone residence on 1.73 acres, was custom designed, and completed in 2003 by Charles and Steven Page, of Page Custom Homes. A "smart home" fostering an elegant, modern open floor plan, of exquisite design and superior craftsmanship. Sophisticated in style, with floor to ceiling windows showcasing the glorious lakefront views, and seasonal changes throughout the landscape. Richly appointed, with only the finest materials, including travertine and hardwood flooring, custom wood-mode cabinetry, stone countertops, and professional grade appliances. Featuring a slate roof, dual staircases, beamed and coffered ceilings, architectural moldings and millwork, multiple fireplaces, and an elevator servicing all levels. All bedrooms are ensuite with generous walk-in closets and full bathrooms. The handsome, paneled library with built-in bookcases, and all season, stone clad sunroom, both, have idyllic views and access to the backyard, as does the gourmet kitchen with breakfast area, and hearth room. A custom home theater, first and second floor laundry rooms, enormous in-law suite, and four car, side load garage, add to the significant amenities to be found in this impeccable residence. Perfectly planned for the ultimate in outdoor entertaining, the tranquil, secluded backyard oasis, boasts a sprawling bluestone patio surrounding an enormous, resort style, in-ground pool and spa, built-in grill, and lush landscape while providing the perfect retreat to relax and enjoy glorious views of Lake Michigan.