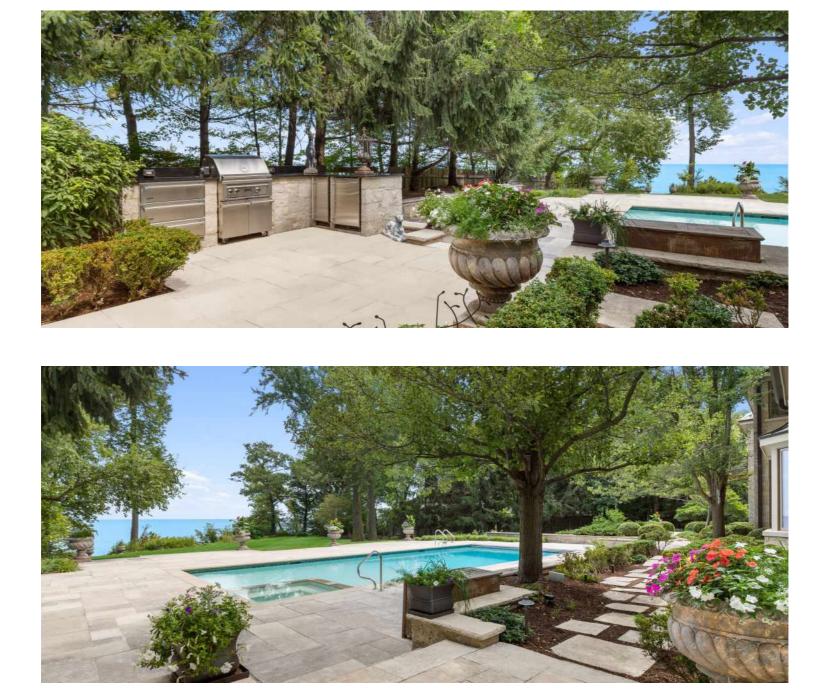

### FEATURES

This magnificent, and stately stone residence on 1.73 acres, was custom designed, and completed in 2003 by Charles and Steven Page, of Page Custom Homes. A "smart home" fostering an elegant, modern open floor plan, of exquisite design and superior craftsmanship. Sophisticated in style, with floor to ceiling windows showcasing the glorious lakefront views, and seasonal changes throughout the landscape. Richly appointed, with only the finest materials, including travertine and hardwood flooring, custom wood-mode cabinetry, stone countertops, and professional grade appliances. Featuring a slate roof, dual staircases, beamed and coffered ceilings, architectural moldings and millwork, multiple fireplaces, and an elevator servicing all levels. All bedrooms are ensuite with generous walk-in closets and full bathrooms. The handsome, paneled library with built-in bookcases, and all season, stone clad sunroom, both, have idyllic views and access to the backyard, as does the gourmet kitchen with breakfast area, and hearth room. A custom home theater, first and second floor laundry rooms, enormous in-law suite, and four car, side load garage, add to the significant amenities to be found in this impeccable residence. Perfectly planned for the ultimate in outdoor entertaining, the tranquil, secluded backyard oasis, boasts a sprawling bluestone patio surrounding an enormous, resort style, in-ground pool and spa, built-in grill, and lush landscape while providing the perfect retreat to relax and enjoy glorious views of Lake Michigan.