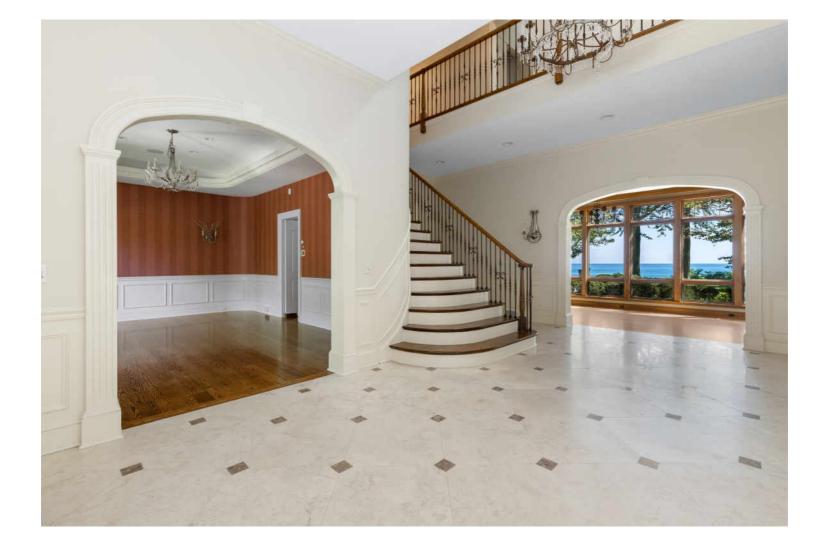

### FEATURES

This magnificent, and stately stone residence on 1.73 acres, was custom designed, and completed in 2003 by Charles and Steven Page, of Page Custom Homes. A "smart home" fostering an elegant, modern open floor plan, of exquisite design and superior craftsmanship. Sophisticated in style, with floor to ceiling windows showcasing the glorious lakefront views, and seasonal changes throughout the landscape. Richly appointed, with only the finest materials, including travertine and hardwood flooring, custom wood-mode cabinetry, stone countertops, and professional grade appliances. Featuring a slate roof, dual staircases, beamed and coffered ceilings, architectural moldings and millwork, multiple fireplaces, and an elevator servicing all levels. All bedrooms are ensuite with generous walk-in closets and full bathrooms. The handsome, paneled library with built-in bookcases, and all season, stone clad sunroom, both, have idyllic views and access to the backyard, as does the gourmet kitchen with breakfast area, and hearth room. A custom home theater, first and second floor laundry rooms, enormous in-law suite, and four car, side load garage, add to the significant amenities to be found in this impeccable residence. Perfectly planned for the ultimate in outdoor entertaining, the tranquil, secluded backyard oasis, boasts a sprawling bluestone patio surrounding an enormous, resort style, in-ground pool and spa, built-in grill, and lush landscape while providing the perfect retreat to relax and enjoy glorious views of Lake Michigan.