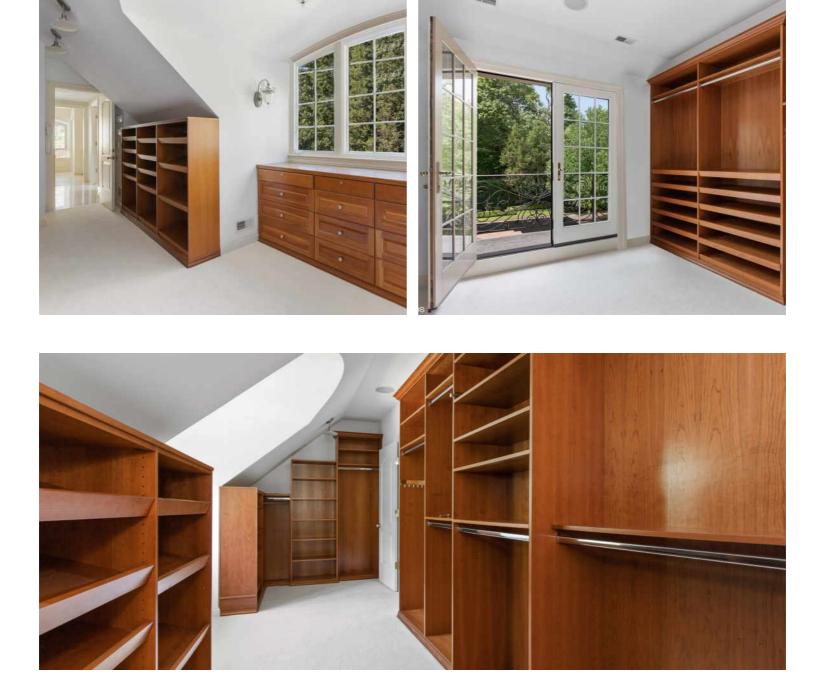

### FEATURES

This magnificent, and stately stone residence on 1.73 acres, was custom designed, and completed in 2003 by Charles and Steven Page, of Page Custom Homes. A "smart home" fostering an elegant, modern open floor plan, of exquisite design and superior craftsmanship. Sophisticated in style, with floor to ceiling windows showcasing the glorious lakefront views, and seasonal changes throughout the landscape. Richly appointed, with only the finest materials, including travertine and hardwood flooring, custom wood-mode cabinetry, stone countertops, and professional grade appliances. Featuring a slate roof, dual staircases, beamed and coffered ceilings, architectural moldings and millwork, multiple fireplaces, and an elevator servicing all levels. All bedrooms are ensuite with generous walk-in closets and full bathrooms. The handsome, paneled library with built-in bookcases, and all season, stone clad sunroom, both, have idyllic views and access to the backyard, as does the gourmet kitchen with breakfast area, and hearth room. A custom home theater, first and second floor laundry rooms, enormous in-law suite, and four car, side load garage, add to the significant amenities to be found in this impeccable residence. Perfectly planned for the ultimate in outdoor entertaining, the tranquil, secluded backyard oasis, boasts a sprawling bluestone patio surrounding an enormous, resort style, in-ground pool and spa, built-in grill, and lush landscape while providing the perfect retreat to relax and enjoy glorious views of Lake Michigan.