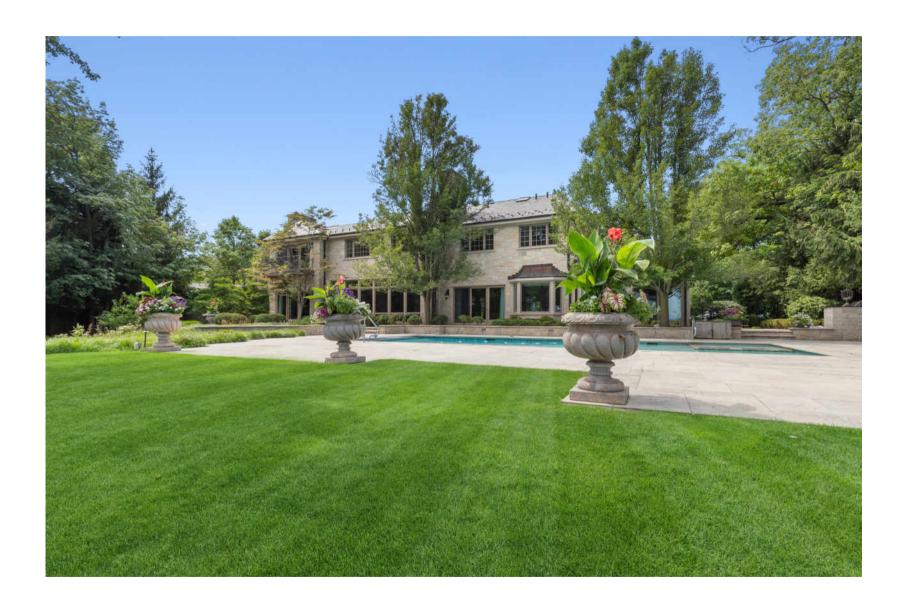

# A TRULY MAJESTIC, AND STUNNING, GATED LAKEFRONT SETTING OFFERING UNPARALLELED PRIVACY, AND OVER 170 FEET OF PICTURESQUE, LAKE MICHIGAN FRONTAGE

### FEATURES

This magnificent, and stately stone residence on 1.73 acres, was custom designed, and completed in 2003 by Charles and Steven Page, of Page Custom Homes. A "smart home" fostering an elegant, modern open floor plan, of exquisite design and superior craftsmanship. Sophisticated in style, with floor to ceiling windows showcasing the glorious lakefront views, and seasonal changes throughout the landscape. Richly appointed, with only the finest materials, including travertine and hardwood flooring, custom wood-mode cabinetry, stone countertops, and professional grade appliances. Featuring a slate roof, dual staircases, beamed and coffered ceilings, architectural moldings and millwork, multiple fireplaces, and an elevator servicing all levels. All bedrooms are ensuite with generous walk-in closets and full bathrooms. The handsome, paneled library with built-in bookcases, and all season, stone clad sunroom, both, have idyllic views and access to the backyard, as does the gourmet kitchen with breakfast area, and hearth room. A custom home theater, first and second floor laundry rooms, enormous in-law suite, and four car, side load garage, add to the significant amenities to be found in this impeccable residence. Perfectly planned for the ultimate in outdoor entertaining, the tranquil, secluded backyard oasis, boasts a sprawling bluestone patio surrounding an enormous, resort style, in-ground pool and spa, built-in grill, and lush landscape while providing the perfect retreat to relax and enjoy glorious views of Lake Michigan.