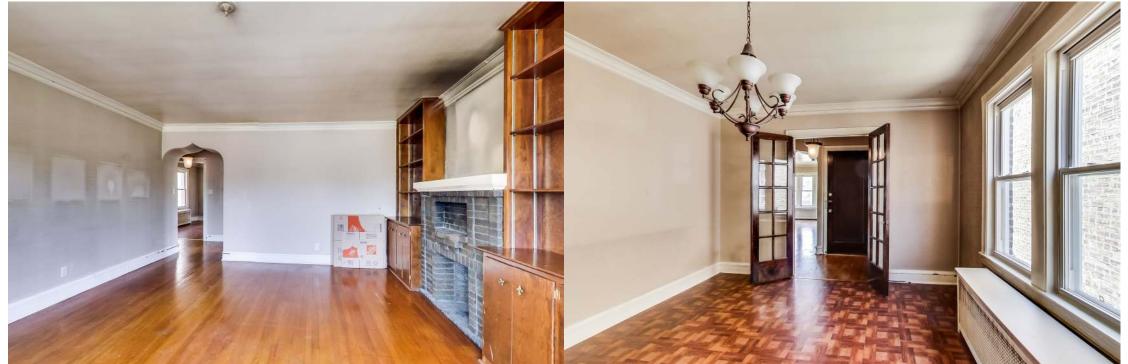

## CLASSIC YELLOW BRICK 2 FLAT WITH FINISHED BASEMENT AND 3 CAR BRICK GARAGE IN PETERSON WOODS

Large units including 2 bedrooms plus heated den/office in the 1st and 2nd floors, hardwood floors and original vintage cabinetry throughout. 2nd floor unit was previously rented for \$1,400 and recently vacated by 20yr tenant...needs improvement. Basement is finished with living room, dining room, kitchen, bath and 1 bedroom plus additional tandem bedroom...hardwood floors too!

Perfect opportunity for live-in or investor. 3 car garage (currently unrented) and coin-op washer/dryer for additional income. See complete virtual tour of entire building at 5615northrichmond.info.

Owner is selling this building "AS IS" with no seller credit. Neither seller nor broker make any representation as to the legality of the garden unit.