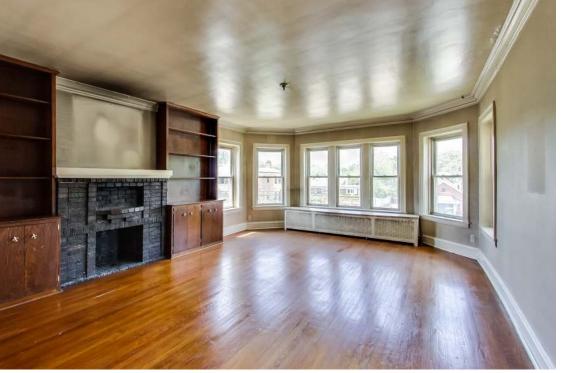

## CLASSIC YELLOW BRICK 2 FLAT WITH FINISHED BASEMENT AND 3 CAR BRICK GARAGE IN PETERSON WOODS

Large units including 2 bedrooms plus heated den/office in the 1st and 2nd floors, hardwood floors and original vintage cabinetry throughout. 2nd floor unit was previously rented for \$1,400 and recently vacated by 20yr tenant...needs improvement. Basement is finished with living room, dining room, kitchen, bath and 1 bedroom plus additional tandem bedroom...hardwood floors too!

Perfect opportunity for live-in or investor. 3 car garage (currently unrented) and coin-op washer/dryer for additional income. See complete virtual tour of entire building at 5615northrichmond.info.

Owner is selling this building "AS IS" with no seller credit. Neither seller nor broker make any representation as to the legality of the garden unit.