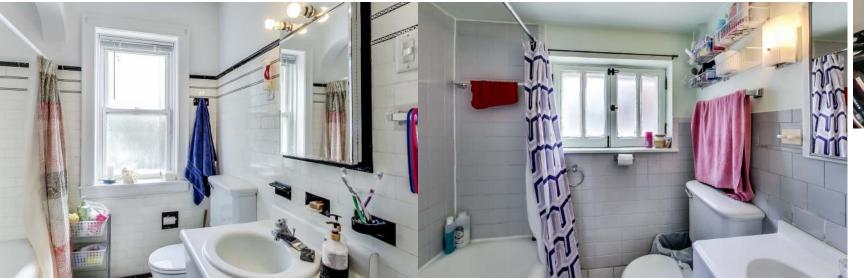

## CLASSIC YELLOW BRICK 2 FLAT WITH FINISHED BASEMENT AND 3 CAR BRICK GARAGE IN PETERSON WOODS

Large units including 2 bedrooms plus heated den/office in the 1st and 2nd floors, hardwood floors and original vintage cabinetry throughout. 2nd floor unit was previously rented for \$1,400 and recently vacated by 20yr tenant...needs improvement. Basement is finished with living room, dining room, kitchen, bath and 1 bedroom plus additional tandem bedroom...hardwood floors too!