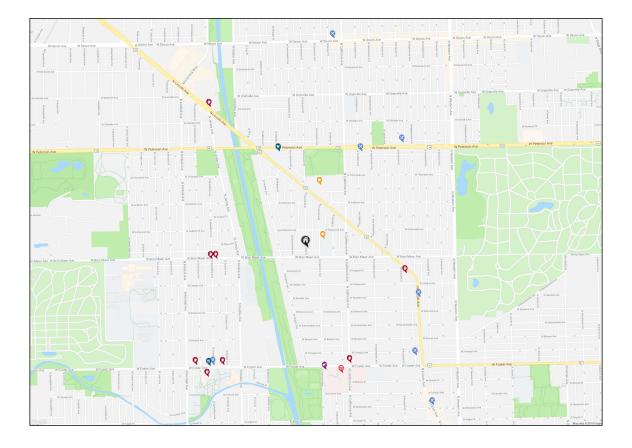

Located close to everything including Northeastern University, North Park University, Northside College Prepatory High School, Legion Park, the North Channel of the Chicago River, local Library, Tony's Supermarket and much more.

TAXES: \$7,427

Fondue Stube 2717 WEST PETERSON AVENUE, 0.5 MI

Pueblito Viejo 5429 NORTH LINCOLN AVENUE, 0.6 MI

Tre Kronor 3258 w foster ave, 0.7 mi

Da Rae Jung 5220 NORTH LINCOLN AVENUE, 0.7 MI

Turkish Cuisine 2546 WEST PETERSON AVENUE, 0.7 MI

Jibek Jolu 5047 NORTH LINCOLN AVENUE, 0.9 MI Argo Georgian Bakery 2812 WEST DEVON AVENUE, 1.0 MI

COFFEE SHOPS

Java & Mug 3247 WEST BRYN MAWR AVENUE, 0.4 MI

Outdoor Cafe 3257 WEST BRYN MAWR AVENUE, 0.4 MI

Bel-Ami 5530 NORTH LINCOLN AVENUE, 0.5 MI

Au Bon Pain 5145 NORTH CALIFORNIA AVENUE, 0.6 MI

Starbucks 3232 W FOSTER AVE, 0.7 MI ΛI

Shukr Cafe 3334 WEST FOSTER AVENUE, 0.7 MI

Einstein Bros. Bagels 3225 WEST FOSTER AVENUE, 0.7 MI

Panera Bread 6059 NORTH LINCOLN AVENUE, 0.8 MI

SHOPPING

Walgreens 3019 WEST PETERSON AVENUE, 0.5 MI

Sweden Shop 3304 WEST FOSTER AVENUE, 0.7 MI PHEALTH CLUBS

Galter LifeCenter 3655, 0.6 MI

HOSPITALS

Swedish Covenant Hospital 5145 NORTH CALIFORNIA AVENUE, 0.6 MI

SCHOOLS

Jamieson Elementary School 5650 NORTH MOZART ST, 0.1 MI

Mather High School 5835 NORTH LINCOLN AVE, 0.3 MI

10 5615 NORTH RICHMOND STREET 5615 NORTH RICHMOND STREET 11

TROY STUKOWSKI

(815) 245-4882 TROY@ATPROPERTIES.COM