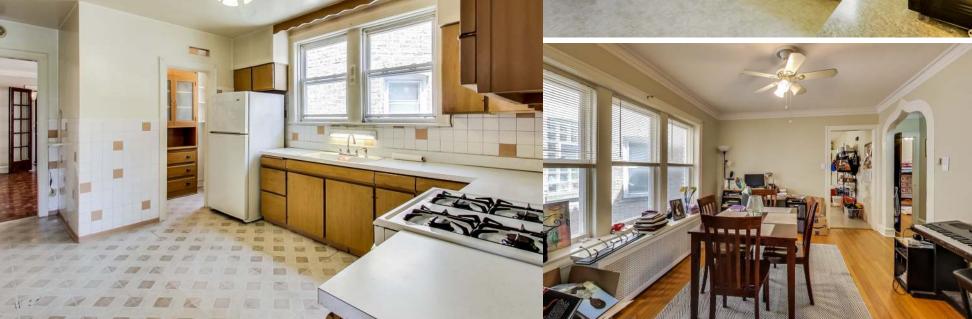

## CLASSIC YELLOW BRICK 2 FLAT WITH FINISHED BASEMENT AND 3 CAR BRICK GARAGE IN PETERSON WOODS

Large units including 2 bedrooms plus heated den/office in the 1st and 2nd floors, hardwood floors and original vintage cabinetry throughout. 2nd floor unit was previously rented for \$1,400 and recently vacated by 20yr tenant...needs improvement. Basement is finished with living room, dining room, kitchen, bath and 1 bedroom plus additional tandem bedroom...hardwood floors too!

Perfect opportunity for live-in or investor. 3 car garage (currently unrented) and coin-op washer/dryer for additional income. See complete virtual tour of entire building at 5615northrichmond.info.

Owner is selling this building "AS IS" with no seller credit. Neither seller nor broker make any representation as to the legality of the garden unit.