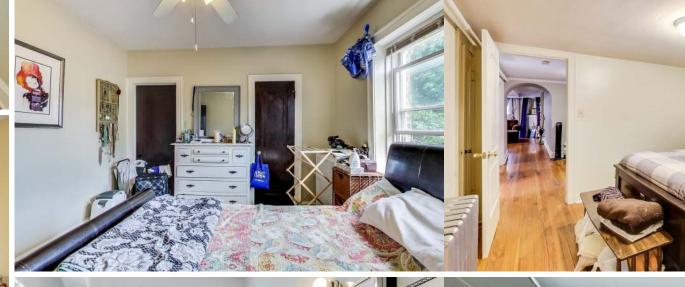

## CLASSIC YELLOW BRICK 2 FLAT WITH FINISHED BASEMENT AND 3 CAR BRICK GARAGE IN PETERSON WOODS

Large units including 2 bedrooms plus heated den/office in the 1st and 2nd floors, hardwood floors and original vintage cabinetry throughout. 2nd floor unit was previously rented for \$1,400 and recently vacated by 20yr tenant...needs improvement. Basement is finished with living room, dining room, kitchen, bath and 1 bedroom plus additional tandem bedroom...hardwood floors too!