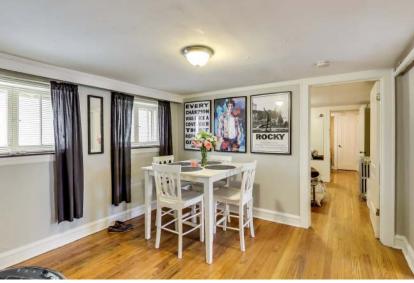

## CLASSIC YELLOW BRICK 2 FLAT WITH FINISHED BASEMENT AND 3 CAR BRICK GARAGE IN PETERSON WOODS

Large units including 2 bedrooms plus heated den/office in the 1st and 2nd floors, hardwood floors and original vintage cabinetry throughout. 2nd floor unit was previously rented for \$1,400 and recently vacated by 20yr tenant...needs improvement. Basement is finished with living room, dining room, kitchen, bath and 1 bedroom plus additional tandem bedroom...hardwood floors too!