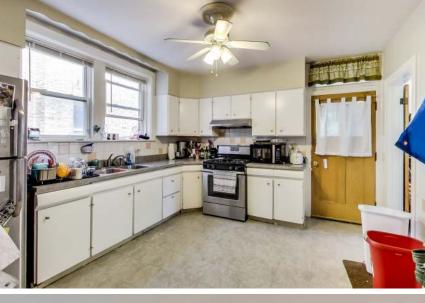

## CLASSIC YELLOW BRICK 2 FLAT WITH FINISHED BASEMENT AND 3 CAR BRICK GARAGE IN PETERSON WOODS

Large units including 2 bedrooms plus heated den/office in the 1st and 2nd floors, hardwood floors and original vintage cabinetry throughout. 2nd floor unit was previously rented for \$1,400 and recently vacated by 20yr tenant...needs improvement. Basement is finished with living room, dining room, kitchen, bath and 1 bedroom plus additional tandem bedroom...hardwood floors too!