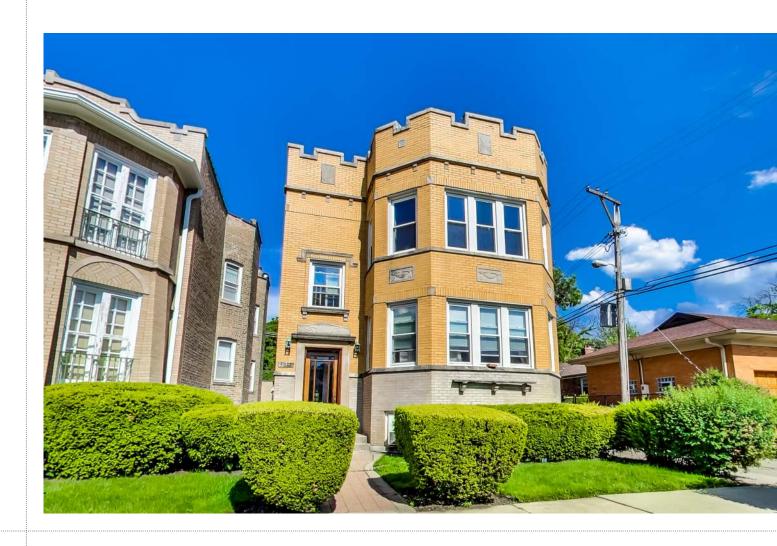

## 5615 NORTH RICHMOND STREET

PETERSON WOODS

## CLASSIC YELLOW BRICK 2 FLAT WITH FINISHED BASEMENT AND 3 CAR BRICK GARAGE IN PETERSON WOODS

Large units including 2 bedrooms plus heated den/office in the 1st and 2nd floors, hardwood floors and original vintage cabinetry throughout. 2nd floor unit was previously rented for \$1,400 and recently vacated by 20yr tenant...needs improvement. Basement is finished with living room, dining room, kitchen, bath and 1 bedroom plus additional tandem bedroom...hardwood floors too!