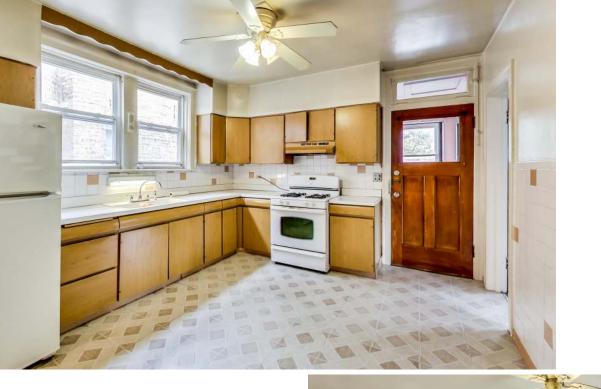

## CLASSIC YELLOW BRICK 2 FLAT WITH FINISHED BASEMENT AND 3 CAR BRICK GARAGE IN PETERSON WOODS

Large units including 2 bedrooms plus heated den/office in the 1st and 2nd floors, hardwood floors and original vintage cabinetry throughout. 2nd floor unit was previously rented for \$1,400 and recently vacated by 20yr tenant...needs improvement. Basement is finished with living room, dining room, kitchen, bath and 1 bedroom plus additional tandem bedroom...hardwood floors too!