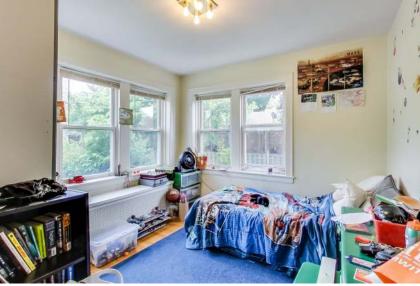

## CLASSIC YELLOW BRICK 2 FLAT WITH FINISHED BASEMENT AND 3 CAR BRICK GARAGE IN PETERSON WOODS

Large units including 2 bedrooms plus heated den/office in the 1st and 2nd floors, hardwood floors and original vintage cabinetry throughout. 2nd floor unit was previously rented for \$1,400 and recently vacated by 20yr tenant...needs improvement. Basement is finished with living room, dining room, kitchen, bath and 1 bedroom plus additional tandem bedroom...hardwood floors too!