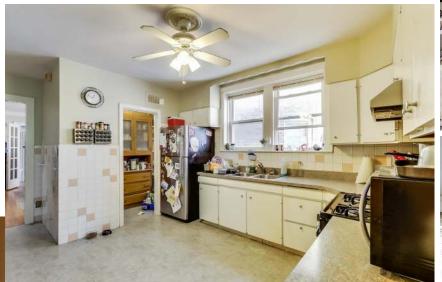

## CLASSIC YELLOW BRICK 2 FLAT WITH FINISHED BASEMENT AND 3 CAR BRICK GARAGE IN PETERSON WOODS

Large units including 2 bedrooms plus heated den/office in the 1st and 2nd floors, hardwood floors and original vintage cabinetry throughout. 2nd floor unit was previously rented for \$1,400 and recently vacated by 20yr tenant...needs improvement. Basement is finished with living room, dining room, kitchen, bath and 1 bedroom plus additional tandem bedroom...hardwood floors too!