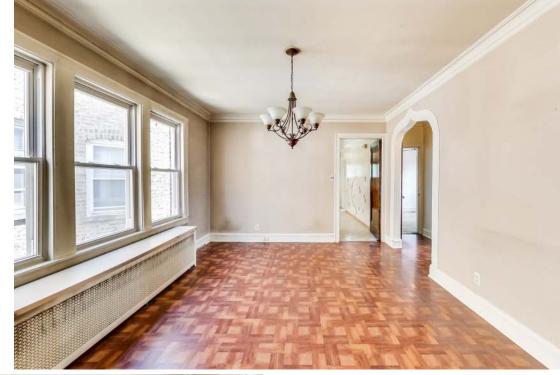

## CLASSIC YELLOW BRICK 2 FLAT WITH FINISHED BASEMENT AND 3 CAR BRICK GARAGE IN PETERSON WOODS

Large units including 2 bedrooms plus heated den/office in the 1st and 2nd floors, hardwood floors and original vintage cabinetry throughout. 2nd floor unit was previously rented for \$1,400 and recently vacated by 20yr tenant...needs improvement. Basement is finished with living room, dining room, kitchen, bath and 1 bedroom plus additional tandem bedroom...hardwood floors too!

Perfect opportunity for live-in or investor. 3 car garage (currently unrented) and coin-op washer/dryer for additional income. See complete virtual tour of entire building at 5615northrichmond.info.

Owner is selling this building "AS IS" with no seller credit. Neither seller nor broker make any representation as to the legality of the garden unit.