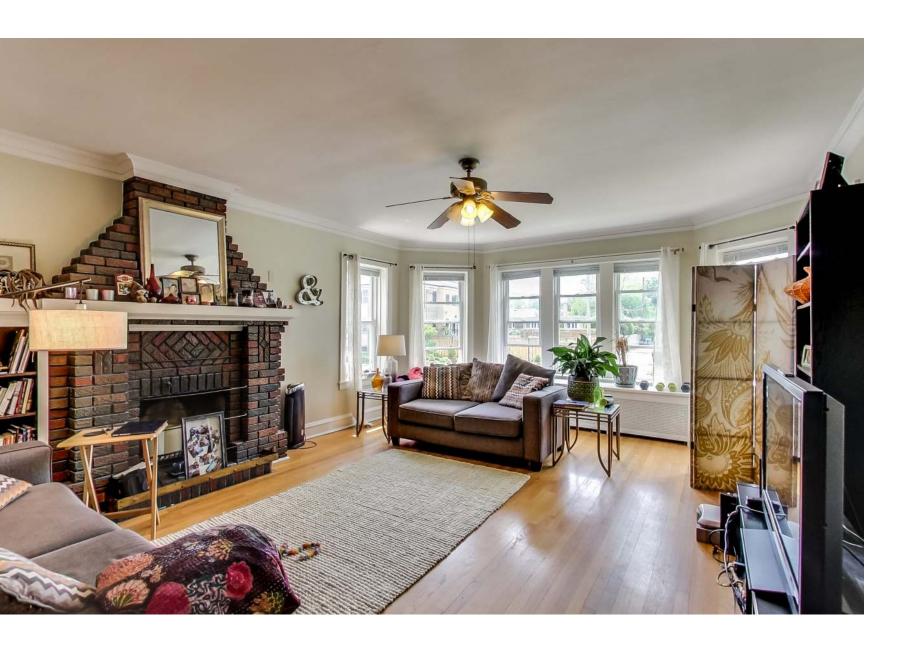

## CLASSIC YELLOW BRICK 2 FLAT WITH FINISHED BASEMENT AND 3 CAR BRICK GARAGE IN PETERSON WOODS

Large units including 2 bedrooms plus heated den/office in the 1st and 2nd floors, hardwood floors and original vintage cabinetry throughout. 2nd floor unit was previously rented for \$1,400 and recently vacated by 20yr tenant...needs improvement. Basement is finished with living room, dining room, kitchen, bath and 1 bedroom plus additional tandem bedroom...hardwood floors too!