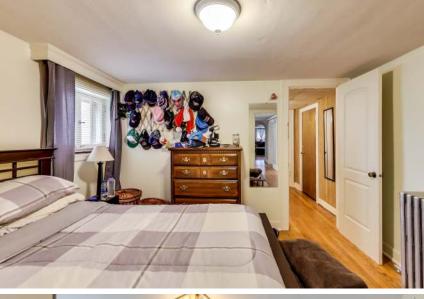

## CLASSIC YELLOW BRICK 2 FLAT WITH FINISHED BASEMENT AND 3 CAR BRICK GARAGE IN PETERSON WOODS

Large units including 2 bedrooms plus heated den/office in the 1st and 2nd floors, hardwood floors and original vintage cabinetry throughout. 2nd floor unit was previously rented for \$1,400 and recently vacated by 20yr tenant...needs improvement. Basement is finished with living room, dining room, kitchen, bath and 1 bedroom plus additional tandem bedroom...hardwood floors too!