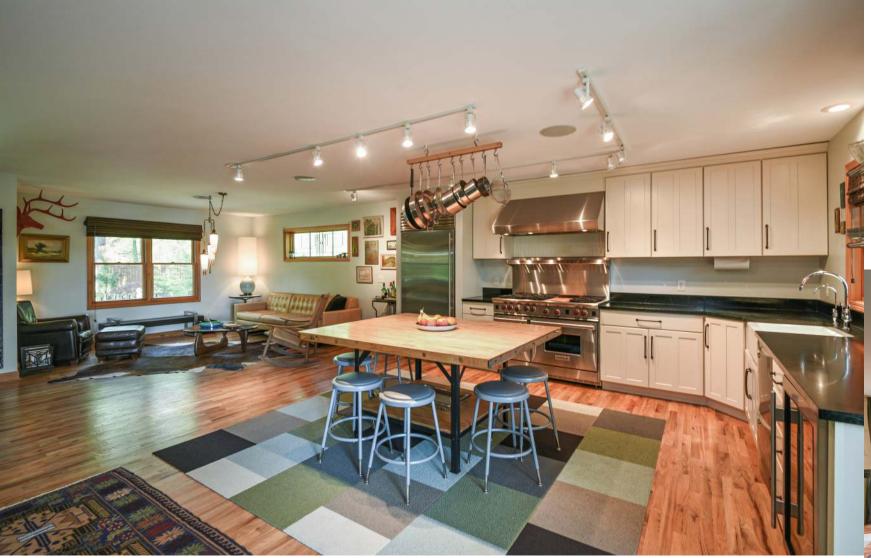

- Chef's Kitchen perfect for entertaining on the grand scale.
- Kitchen flows into an open living / dining area.
- Exceptional deck with picture perfect views of Kelsey Lake.
- Offers 4 bedrooms, 2 full baths, total of 1900 SF Living Space.
- Lower level has been transformed into a master suite and private living area.
- 36 x 26 pole barn/garage with electricity for boat storage and toys.
- Lush setting with lots of privacy.