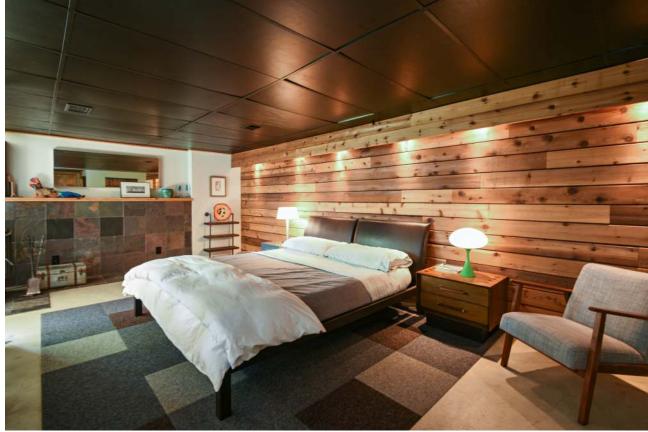

## ROOM DIMENSIONS

LIVING ROOM : 16' × 13' KITCHEN : 16' × 13' DINING : 12' × 12'

MASTER SUITE : 21' × 11'

LOWER FAMILY ROOM : 21' × 12'

- Chef's Kitchen perfect for entertaining on the grand scale.
- Kitchen flows into an open living / dining area.
- Exceptional deck with picture perfect views of Kelsey Lake.
- Offers 4 bedrooms, 2 full baths, total of 1900 SF Living Space.
- Lower level has been transformed into a master suite and private living area.
- 36 x 26 pole barn/garage with electricity for boat storage and toys.
- Lush setting with lots of privacy.