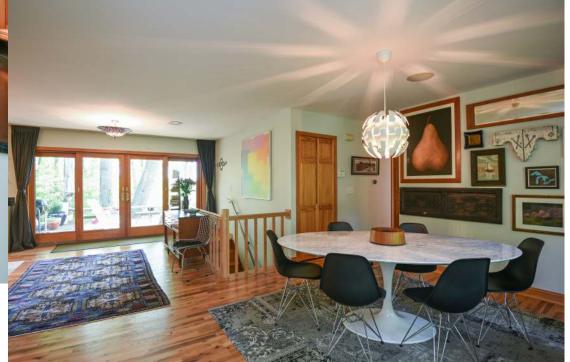

## ROOM DIMENSIONS

LIVING ROOM : 16' × 13' KITCHEN : 16' × 13' DINING : 12' × 12'

MASTER SUITE : 21' × 11'

LOWER FAMILY ROOM : 21' × 12'

- Chef's Kitchen perfect for entertaining on the grand scale.
- Kitchen flows into an open living / dining area.
- Exceptional deck with picture perfect views of Kelsey Lake.
- Offers 4 bedrooms, 2 full baths, total of 1900 SF Living Space.
- Lower level has been transformed into a master suite and private living area.
- 36 x 26 pole barn/garage with electricity for boat storage and toys.
- Lush setting with lots of privacy.