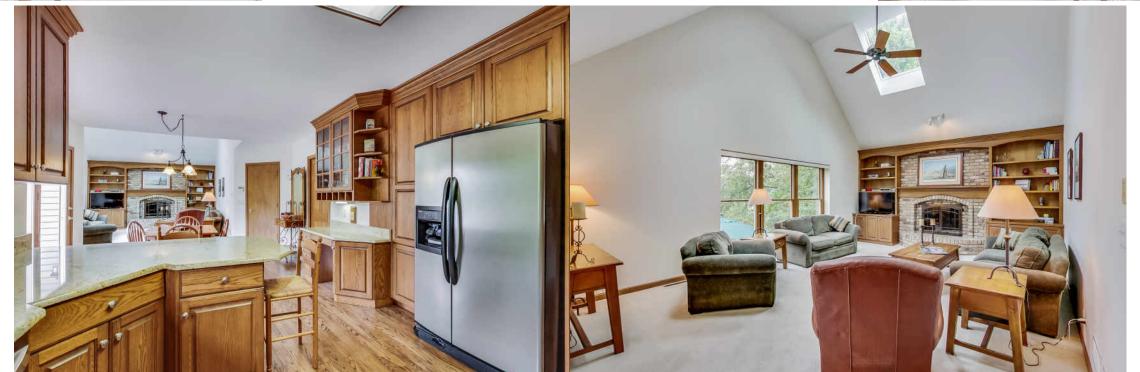

## MOVE IN READY

- CHARMING, CLASSIC CAPE COD
- 2,752 SQUARE FEET
- FULL UNFINISHED ENGLISH BASEMENT
- 2 CAR GARAGE
- HARDWOOD FLOORS
- SKYLIGHTS
- GRANITE AND STAINLESS IN KITCHEN
- VAULTED CEILING IN FAMILY ROOM
- EN-SUITE MASTER BEDROOM ,BATH
- LARGE DOUBLE DECK
- FENCED YARD
- BEAUTIFUL GARDENS
- LAWN SPRINKLING SYSTEM
- MICRO IRRIGATION SYSTEM
- CONCRETE DRIVEWAY

## ROOM DIMENSIONS LIVING ROOM: 16' × 14'

DINING ROOM: 14' × 13'

KITCHEN: 13' × 12'

EATING AREA: 13' × 10'

FAMILY ROOM: 22' × 16'

DEN/OFFICE: 13' × 10'

MASTER BEDROOM: 17' × 16'

2ND BEDROOM: 13' × 12'