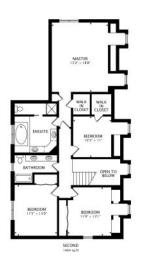

## ROOM DIMENSIONS LIVING ROOM: 16' × 14'

DINING ROOM: 14' × 13'

KITCHEN: 13' × 12'

EATING AREA: 13' × 10'

FAMILY ROOM: 22' × 16'

DEN/OFFICE: 13' × 10'

MASTER BEDROOM: 17' × 16'

2ND BEDROOM: 13' × 12'

3RD BEDROOM: 14' × 11'

4TH BEDROOM: 12' × 10'