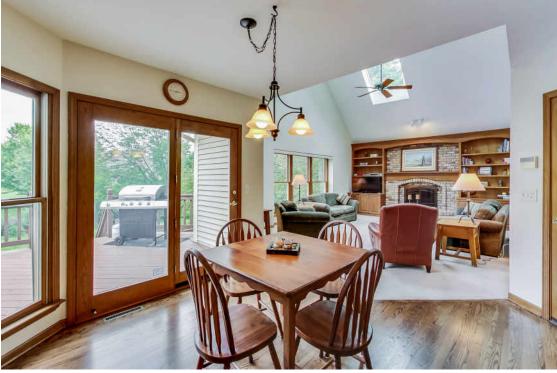

## ROOM DIMENSIONS LIVING ROOM: 16' × 14'

DINING ROOM: 14' × 13'

KITCHEN: 13' × 12'

EATING AREA: 13' × 10'

FAMILY ROOM: 22' × 16'

DEN/OFFICE: 13' × 10'

MASTER BEDROOM: 17' × 16'

2ND BEDROOM: 13' × 12'

## MOVE IN READY

- CHARMING, CLASSIC CAPE COD
- 2,752 SQUARE FEET
- FULL UNFINISHED ENGLISH BASEMENT
- 2 CAR GARAGE
- HARDWOOD FLOORS
- SKYLIGHTS
- GRANITE AND STAINLESS IN KITCHEN
- VAULTED CEILING IN FAMILY ROOM
- EN-SUITE MASTER BEDROOM ,BATH
- LARGE DOUBLE DECK
- FENCED YARD
- BEAUTIFUL GARDENS
- LAWN SPRINKLING SYSTEM
- MICRO IRRIGATION SYSTEM
- CONCRETE DRIVEWAY