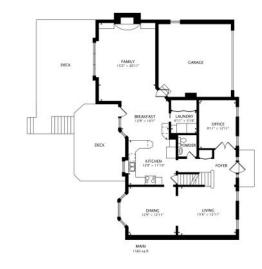

## ROOM DIMENSIONS LIVING ROOM: 16' × 14'

DINING ROOM: 14' × 13'

KITCHEN: 13' × 12'

EATING AREA: 13' × 10'

FAMILY ROOM: 22' × 16'

DEN/OFFICE: 13' × 10'

MASTER BEDROOM: 17' × 16'

2ND BEDROOM: 13' × 12'

3RD BEDROOM: 14' × 11'

4TH BEDROOM: 12' × 10'