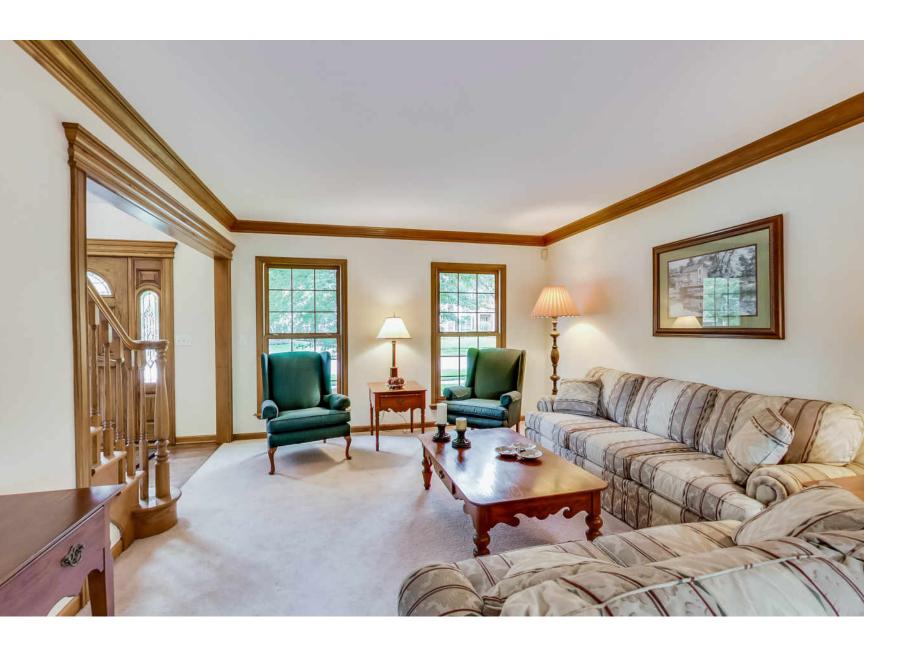

## ROOM DIMENSIONS LIVING ROOM: 16' × 14'

DINING ROOM: 14' × 13'

KITCHEN: 13' × 12'

EATING AREA: 13' × 10'

FAMILY ROOM: 22' × 16'

DEN/OFFICE: 13' × 10'

MASTER BEDROOM: 17' × 16'

2ND BEDROOM: 13' × 12'

## MOVE IN READY

- CHARMING, CLASSIC CAPE COD
- 2,752 SQUARE FEET
- FULL UNFINISHED ENGLISH BASEMENT
- 2 CAR GARAGE
- HARDWOOD FLOORS
- SKYLIGHTS
- GRANITE AND STAINLESS IN KITCHEN
- VAULTED CEILING IN FAMILY ROOM
- EN-SUITE MASTER BEDROOM ,BATH
- LARGE DOUBLE DECK
- FENCED YARD
- BEAUTIFUL GARDENS
- LAWN SPRINKLING SYSTEM
- MICRO IRRIGATION SYSTEM
- CONCRETE DRIVEWAY