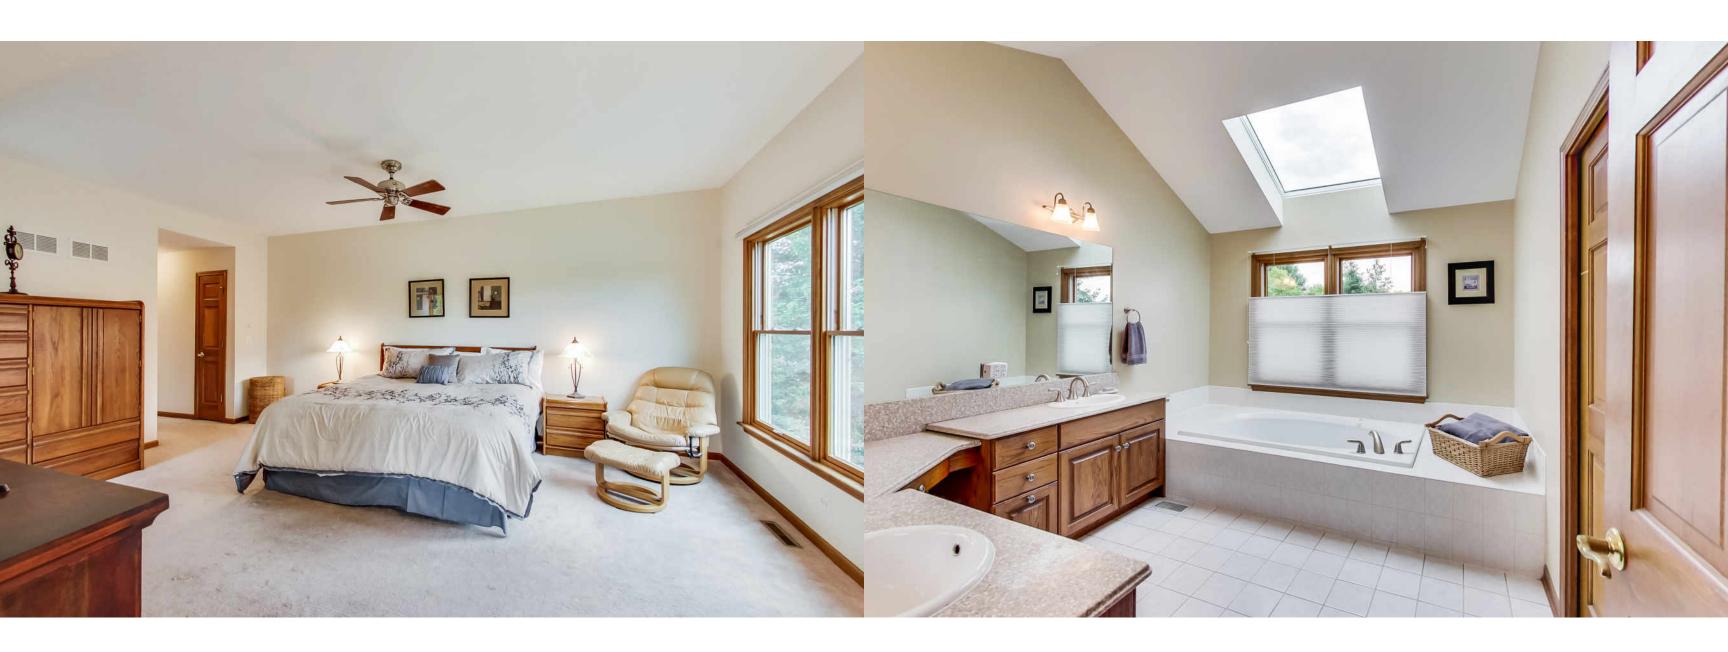

## MOVE IN READY

- CHARMING, CLASSIC CAPE COD
- 2,752 SQUARE FEET
- FULL UNFINISHED ENGLISH BASEMENT
- 2 CAR GARAGE
- HARDWOOD FLOORS
- SKYLIGHTS
- GRANITE AND STAINLESS IN KITCHEN
- VAULTED CEILING IN FAMILY ROOM
- EN-SUITE MASTER BEDROOM ,BATH
- LARGE DOUBLE DECK
- FENCED YARD
- BEAUTIFUL GARDENS
- LAWN SPRINKLING SYSTEM
- MICRO IRRIGATION SYSTEM
- CONCRETE DRIVEWAY

## ROOM DIMENSIONS LIVING ROOM: 16' × 14'

DINING ROOM: 14' × 13'

KITCHEN: 13' × 12'

EATING AREA: 13' × 10'

FAMILY ROOM: 22' × 16'

DEN/OFFICE: 13' × 10'

MASTER BEDROOM: 17' × 16'

2ND BEDROOM: 13' × 12'