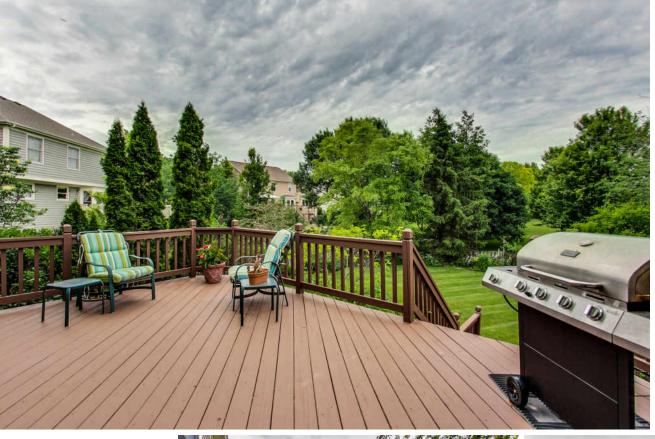

## MOVE IN READY

- CHARMING, CLASSIC CAPE COD
- 2,752 SQUARE FEET
- FULL UNFINISHED ENGLISH BASEMENT
- 2 CAR GARAGE
- HARDWOOD FLOORS
- SKYLIGHTS
- GRANITE AND STAINLESS IN KITCHEN
- VAULTED CEILING IN FAMILY ROOM
- EN-SUITE MASTER BEDROOM ,BATH
- LARGE DOUBLE DECK
- FENCED YARD
- BEAUTIFUL GARDENS
- LAWN SPRINKLING SYSTEM
- MICRO IRRIGATION SYSTEM
- CONCRETE DRIVEWAY