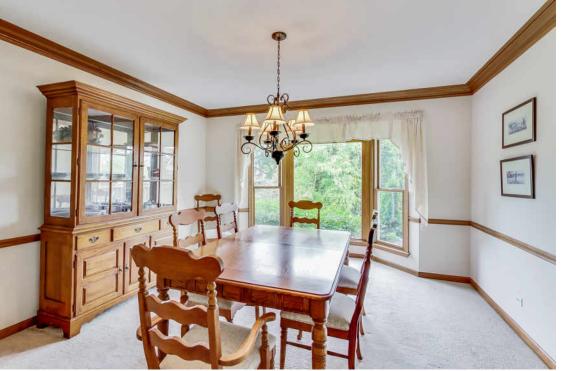

## ROOM DIMENSIONS LIVING ROOM: 16' × 14'

DINING ROOM: 14' × 13'

KITCHEN: 13' × 12'

EATING AREA: 13' × 10'

FAMILY ROOM: 22' × 16'

DEN/OFFICE: 13' × 10'

MASTER BEDROOM: 17' × 16'

2ND BEDROOM: 13' × 12'

## MOVE IN READY

- CHARMING, CLASSIC CAPE COD
- 2,752 SQUARE FEET
- FULL UNFINISHED ENGLISH BASEMENT
- 2 CAR GARAGE
- HARDWOOD FLOORS
- SKYLIGHTS
- GRANITE AND STAINLESS IN KITCHEN
- VAULTED CEILING IN FAMILY ROOM
- EN-SUITE MASTER BEDROOM ,BATH
- LARGE DOUBLE DECK
- FENCED YARD
- BEAUTIFUL GARDENS
- LAWN SPRINKLING SYSTEM
- MICRO IRRIGATION SYSTEM
- CONCRETE DRIVEWAY