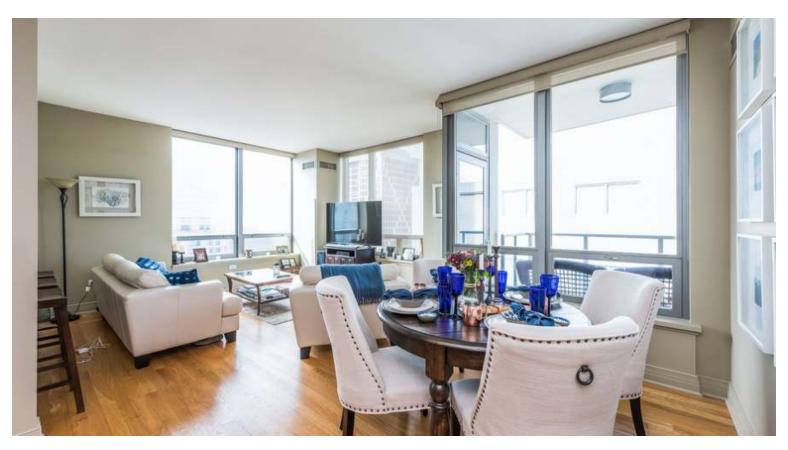

600 N LAKE SHORE DR, UNIT 4309 | Chicago

- 2 Bedroom 2 Bathroom unit with magnificent skyline and sunset views
- Natural oak hardwood flooring with sound underlayment system in living and dining rooms
- Tracker Lighting in all rooms with Dimmer swtiches
- Upgraded Kitchen with under cabinet lighting and pull out shelves
- Walk-in-closet custom designed by California Closets
- Prime wide separate garage space next to elevator lobby
- Full size extra storage cage on 2nd Floor
- Full amenity building has 24/7 Doorperson, large fitness center, fully equipped business center, media room and roof deck with elegant party room