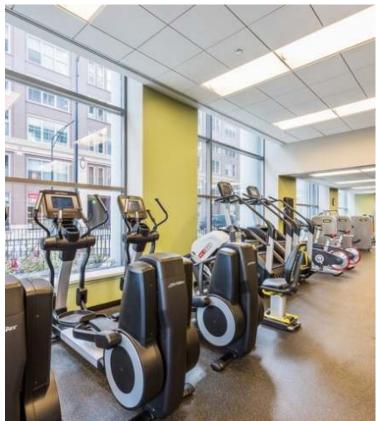

600 N LAKE SHORE DR, UNIT 4309 | Chicago

- 2 Bedroom 2 Bathroom unit with magnificent skyline and sunset views
- Natural oak hardwood flooring with sound underlayment system in living and dining rooms
- Tracker Lighting in all rooms with Dimmer swtiches
- Upgraded Kitchen with under cabinet lighting and pull out shelves
- Walk-in-closet custom designed by California Closets
- Prime wide separate garage space next to elevator lobby
- Full size extra storage cage on 2nd Floor
- Full amenity building has 24/7 Doorperson, large fitness center, fully equipped business center, media room and roof deck with elegant party room