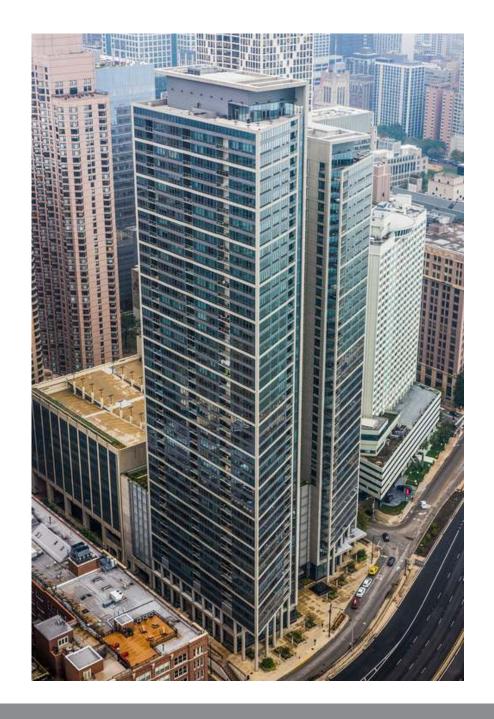

600 N LAKE SHORE DR, UNIT 4309 | Chicago

- 2 Bedroom 2 Bathroom unit with magnificent skyline and sunset views
- Natural oak hardwood flooring with sound underlayment system in living and dining rooms
- Tracker Lighting in all rooms with Dimmer swtiches
- Upgraded Kitchen with under cabinet lighting and pull out shelves
- Walk-in-closet custom designed by California Closets
- Prime wide separate garage space next to elevator lobby
- Full size extra storage cage on 2nd Floor
- Full amenity building has 24/7 Doorperson, large fitness center, fully equipped business center, media room and roof deck with elegant party room