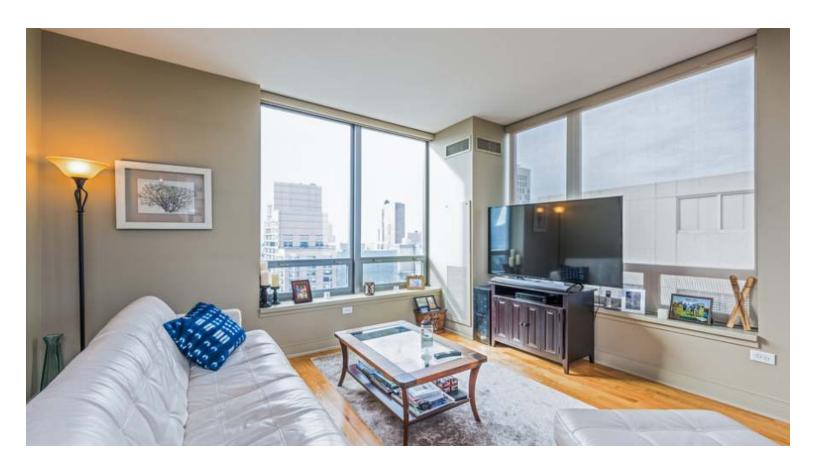

600 N LAKE SHORE DR, UNIT 4309 | Chicago

- 2 Bedroom 2 Bathroom unit with magnificent skyline and sunset views
- Natural oak hardwood flooring with sound underlayment system in living and dining rooms
- Tracker Lighting in all rooms with Dimmer swtiches
- Upgraded Kitchen with under cabinet lighting and pull out shelves
- Walk-in-closet custom designed by California Closets
- Prime wide separate garage space next to elevator lobby
- Full size extra storage cage on 2nd Floor
- Full amenity building has 24/7 Doorperson, large fitness center, fully equipped business center, media room and roof deck with elegant party room