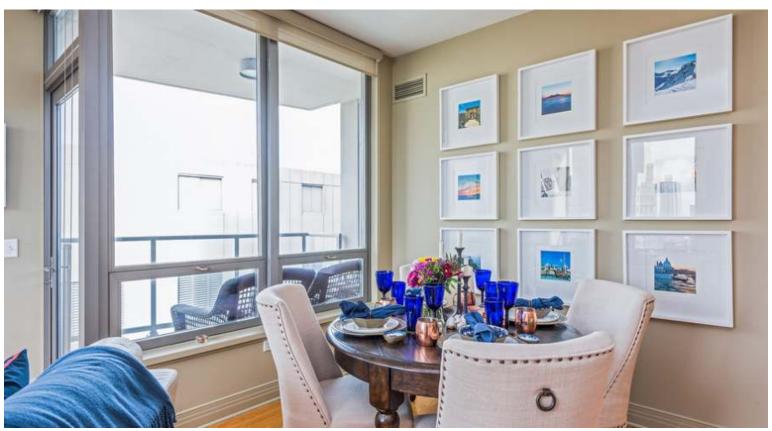

600 N LAKE SHORE DR, UNIT 4309 | Chicago

- 2 Bedroom 2 Bathroom unit with magnificent skyline and sunset views
- Natural oak hardwood flooring with sound underlayment system in living and dining rooms
- Tracker Lighting in all rooms with Dimmer swtiches
- Upgraded Kitchen with under cabinet lighting and pull out shelves
- Walk-in-closet custom designed by California Closets
- Prime wide separate garage space next to elevator lobby
- Full size extra storage cage on 2nd Floor
- Full amenity building has 24/7 Doorperson, large fitness center, fully equipped business center, media room and roof deck with elegant party room