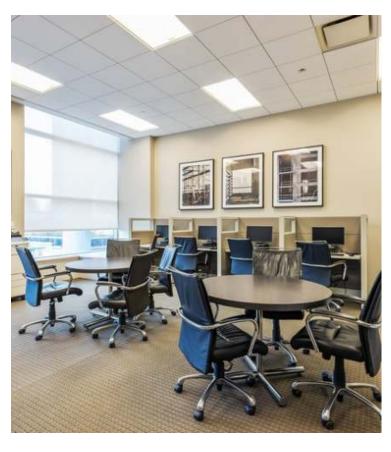

600 N LAKE SHORE DR, UNIT 4309 | Chicago

- 2 Bedroom 2 Bathroom unit with magnificent skyline and sunset views
- Natural oak hardwood flooring with sound underlayment system in living and dining rooms
- Tracker Lighting in all rooms with Dimmer swtiches
- Upgraded Kitchen with under cabinet lighting and pull out shelves
- Walk-in-closet custom designed by California Closets
- Prime wide separate garage space next to elevator lobby
- Full size extra storage cage on 2nd Floor
- Full amenity building has 24/7 Doorperson, large fitness center, fully equipped business center, media room and roof deck with elegant party room