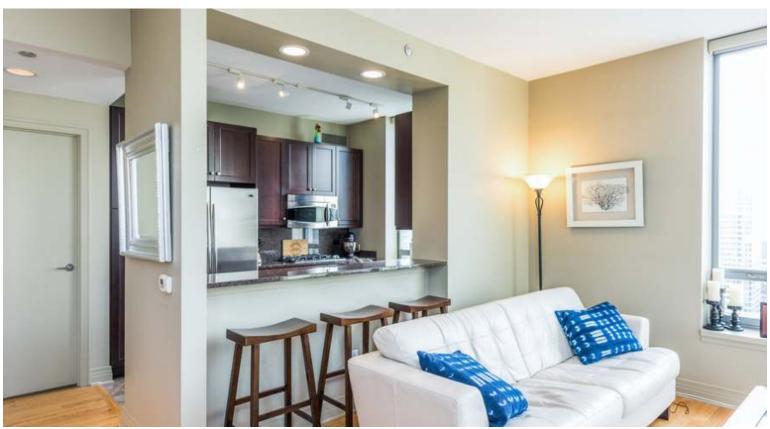

600 N LAKE SHORE DR, UNIT 4309 | Chicago

- 2 Bedroom 2 Bathroom unit with magnificent skyline and sunset views
- Natural oak hardwood flooring with sound underlayment system in living and dining rooms
- Tracker Lighting in all rooms with Dimmer swtiches
- Upgraded Kitchen with under cabinet lighting and pull out shelves
- Walk-in-closet custom designed by California Closets
- Prime wide separate garage space next to elevator lobby
- Full size extra storage cage on 2nd Floor
- Full amenity building has 24/7 Doorperson, large fitness center, fully equipped business center, media room and roof deck with elegant party room