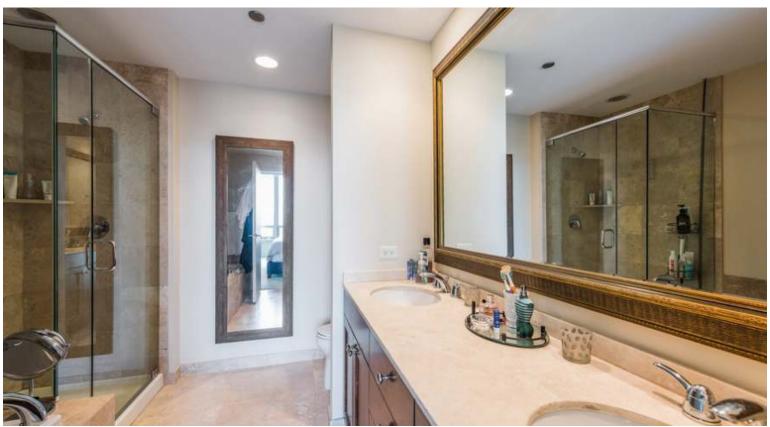

600 N LAKE SHORE DR, UNIT 4309 | Chicago

- 2 Bedroom 2 Bathroom unit with magnificent skyline and sunset views
- Natural oak hardwood flooring with sound underlayment system in living and dining rooms
- Tracker Lighting in all rooms with Dimmer swtiches
- Upgraded Kitchen with under cabinet lighting and pull out shelves
- Walk-in-closet custom designed by California Closets
- Prime wide separate garage space next to elevator lobby
- Full size extra storage cage on 2nd Floor
- Full amenity building has 24/7 Doorperson, large fitness center, fully equipped business center, media room and roof deck with elegant party room