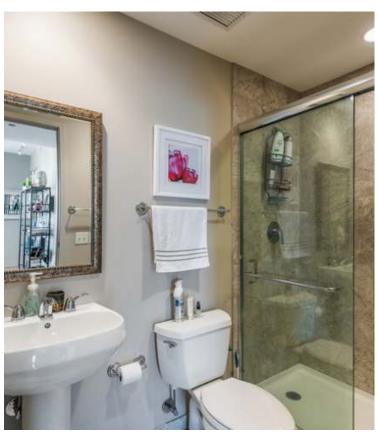

600 N LAKE SHORE DR, UNIT 4309 | Chicago

- 2 Bedroom 2 Bathroom unit with magnificent skyline and sunset views
- Natural oak hardwood flooring with sound underlayment system in living and dining rooms
- Tracker Lighting in all rooms with Dimmer swtiches
- Upgraded Kitchen with under cabinet lighting and pull out shelves
- Walk-in-closet custom designed by California Closets
- Prime wide separate garage space next to elevator lobby
- Full size extra storage cage on 2nd Floor
- Full amenity building has 24/7 Doorperson, large fitness center, fully equipped business center, media room and roof deck with elegant party room