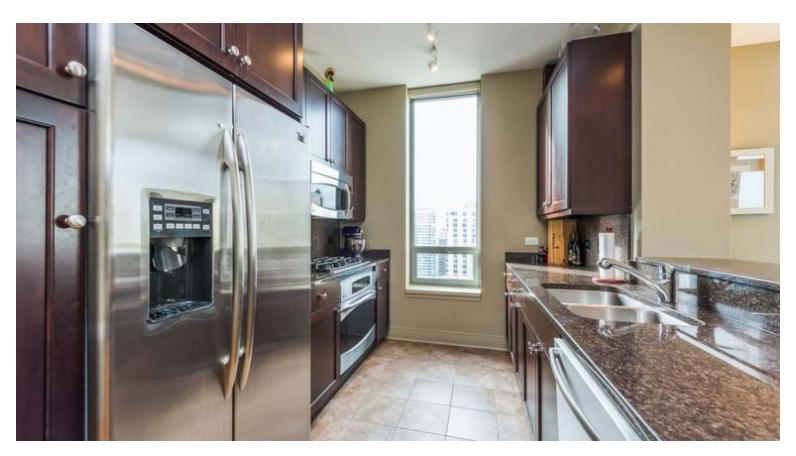

600 N LAKE SHORE DR, UNIT 4309 | Chicago

- 2 Bedroom 2 Bathroom unit with magnificent skyline and sunset views
- Natural oak hardwood flooring with sound underlayment system in living and dining rooms
- Tracker Lighting in all rooms with Dimmer swtiches
- Upgraded Kitchen with under cabinet lighting and pull out shelves
- Walk-in-closet custom designed by California Closets
- Prime wide separate garage space next to elevator lobby
- Full size extra storage cage on 2nd Floor
- Full amenity building has 24/7 Doorperson, large fitness center, fully equipped business center, media room and roof deck with elegant party room