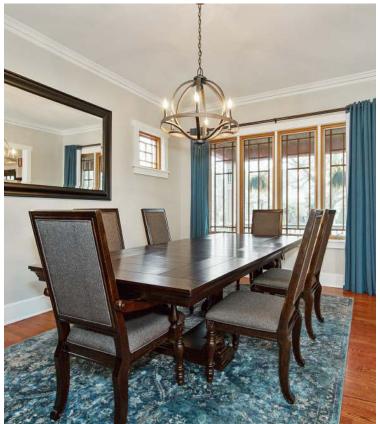

## 6032 N. NICKERSON AVENUE

OLD NORWOOD PARK

- Great location close to transportation, schools and parks
- 3 bed, 2.5 bath plus large Coach House with extra half bath
- Unique Frank Lloyd Wright style with crown molding throughout
- Hardwood floors, new window treatments and plenty of natural sunlight
- Kitchen with stainless steel/granite counters overlooks huge family room
- New furnace, HVAC, dishwasher, oven and 6-burner stove
- Master bedroom features walk-in closet, en suite, skylight windows and Juliet balcony
- 2nd bedroom features en suite bathroom
- Smart home technology, Nest system and security system
- Expansive back yard with multiple decks, a patio and waterfall
- Rehabbed Coach House with surround sound, bar, fridge, Nest and window treatments
- 2-car garage plus 2 paved outdoor spots