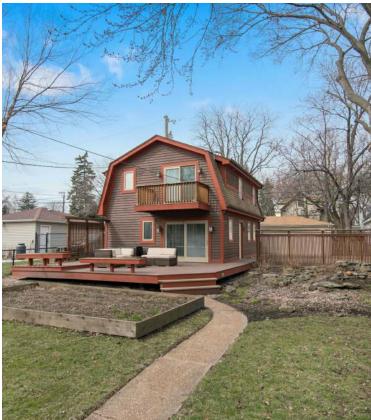

## 6032 N. NICKERSON AVENUE

OLD NORWOOD PARK

- Great location close to transportation, schools and parks
- 3 bed, 2.5 bath plus large Coach House with extra half bath
- Unique Frank Lloyd Wright style with crown molding throughout
- Hardwood floors, new window treatments and plenty of natural sunlight
- Kitchen with stainless steel/granite counters overlooks huge family room
- New furnace, HVAC, dishwasher, oven and 6-burner stove
- Master bedroom features walk-in closet, en suite, skylight windows and Juliet balcony
- 2nd bedroom features en suite bathroom
- Smart home technology, Nest system and security system
- Expansive back yard with multiple decks, a patio and waterfall
- Rehabbed Coach House with surround sound, bar, fridge, Nest and window treatments
- 2-car garage plus 2 paved outdoor spots