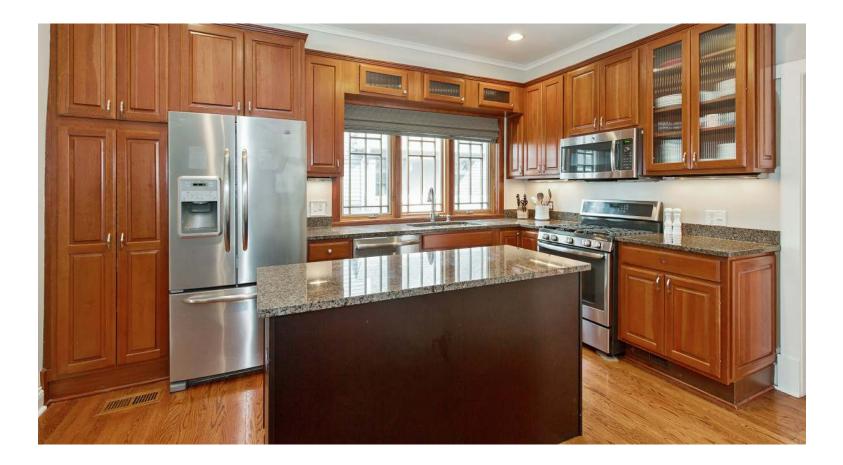

## 6032 N. NICKERSON AVENUE

OLD NORWOOD PARK

- Great location close to transportation, schools and parks
- 3 bed, 2.5 bath plus large Coach House with extra half bath
- Unique Frank Lloyd Wright style with crown molding throughout
- Hardwood floors, new window treatments and plenty of natural sunlight
- Kitchen with stainless steel/granite counters overlooks huge family room
- New furnace, HVAC, dishwasher, oven and 6-burner stove
- Master bedroom features walk-in closet, en suite, skylight windows and Juliet balcony
- 2nd bedroom features en suite bathroom
- Smart home technology, Nest system and security system
- Expansive back yard with multiple decks, a patio and waterfall
- Rehabbed Coach House with surround sound, bar, fridge, Nest and window treatments
- 2-car garage plus 2 paved outdoor spots