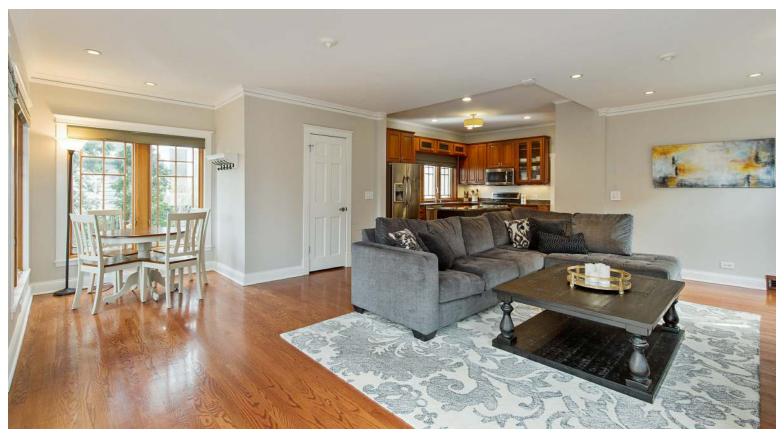

## 6032 N. NICKERSON AVENUE

OLD NORWOOD PARK

- Great location close to transportation, schools and parks
- 3 bed, 2.5 bath plus large Coach House with extra half bath
- Unique Frank Lloyd Wright style with crown molding throughout
- Hardwood floors, new window treatments and plenty of natural sunlight
- Kitchen with stainless steel/granite counters overlooks huge family room
- New furnace, HVAC, dishwasher, oven and 6-burner stove
- Master bedroom features walk-in closet, en suite, skylight windows and Juliet balcony
- 2nd bedroom features en suite bathroom
- Smart home technology, Nest system and security system
- Expansive back yard with multiple decks, a patio and waterfall
- Rehabbed Coach House with surround sound, bar, fridge, Nest and window treatments
- 2-car garage plus 2 paved outdoor spots