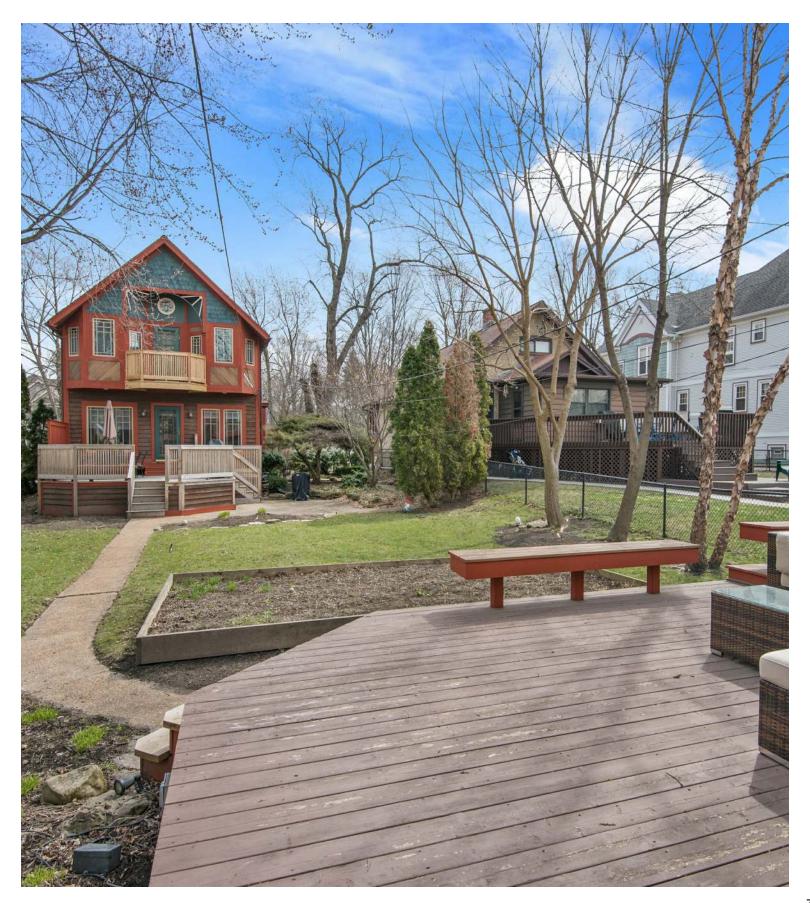

## 6032 N. NICKERSON AVENUE

OLD NORWOOD PARK

- Great location close to transportation, schools and parks
- 3 bed, 2.5 bath plus large Coach House with extra half bath
- Unique Frank Lloyd Wright style with crown molding throughout
- Hardwood floors, new window treatments and plenty of natural sunlight
- Kitchen with stainless steel/granite counters overlooks huge family room
- New furnace, HVAC, dishwasher, oven and 6-burner stove
- Master bedroom features walk-in closet, en suite, skylight windows and Juliet balcony
- 2nd bedroom features en suite bathroom
- Smart home technology, Nest system and security system
- Expansive back yard with multiple decks, a patio and waterfall
- Rehabbed Coach House with surround sound, bar, fridge, Nest and window treatments
- 2-car garage plus 2 paved outdoor spots