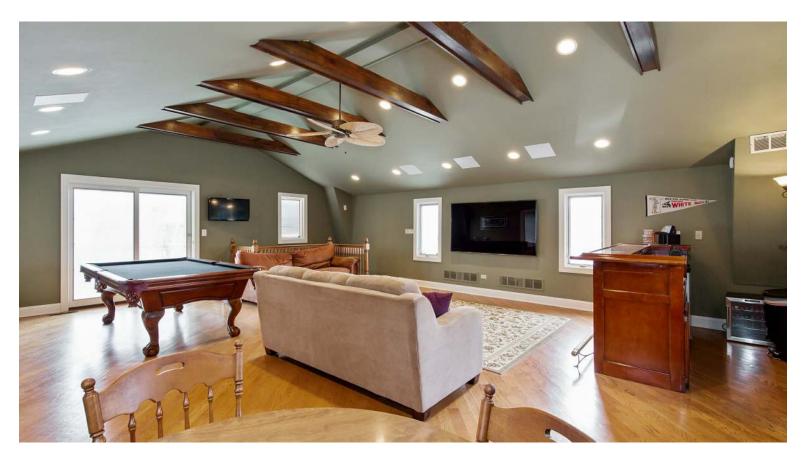

## 6032 N. NICKERSON AVENUE

OLD NORWOOD PARK

- Great location close to transportation, schools and parks
- 3 bed, 2.5 bath plus large Coach House with extra half bath
- Unique Frank Lloyd Wright style with crown molding throughout
- Hardwood floors, new window treatments and plenty of natural sunlight
- Kitchen with stainless steel/granite counters overlooks huge family room
- New furnace, HVAC, dishwasher, oven and 6-burner stove
- Master bedroom features walk-in closet, en suite, skylight windows and Juliet balcony
- 2nd bedroom features en suite bathroom
- Smart home technology, Nest system and security system
- Expansive back yard with multiple decks, a patio and waterfall
- Rehabbed Coach House with surround sound, bar, fridge, Nest and window treatments
- 2-car garage plus 2 paved outdoor spots