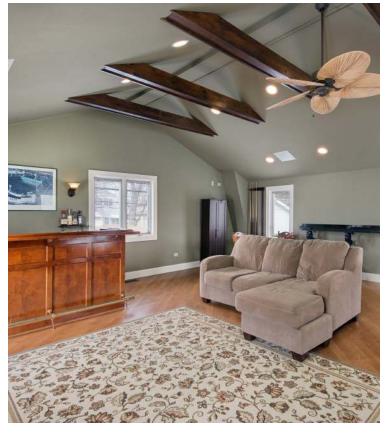

## 6032 N. NICKERSON AVENUE

OLD NORWOOD PARK

- Great location close to transportation, schools and parks
- 3 bed, 2.5 bath plus large Coach House with extra half bath
- Unique Frank Lloyd Wright style with crown molding throughout
- Hardwood floors, new window treatments and plenty of natural sunlight
- Kitchen with stainless steel/granite counters overlooks huge family room
- New furnace, HVAC, dishwasher, oven and 6-burner stove
- Master bedroom features walk-in closet, en suite, skylight windows and Juliet balcony
- 2nd bedroom features en suite bathroom
- Smart home technology, Nest system and security system
- Expansive back yard with multiple decks, a patio and waterfall
- Rehabbed Coach House with surround sound, bar, fridge, Nest and window treatments
- 2-car garage plus 2 paved outdoor spots