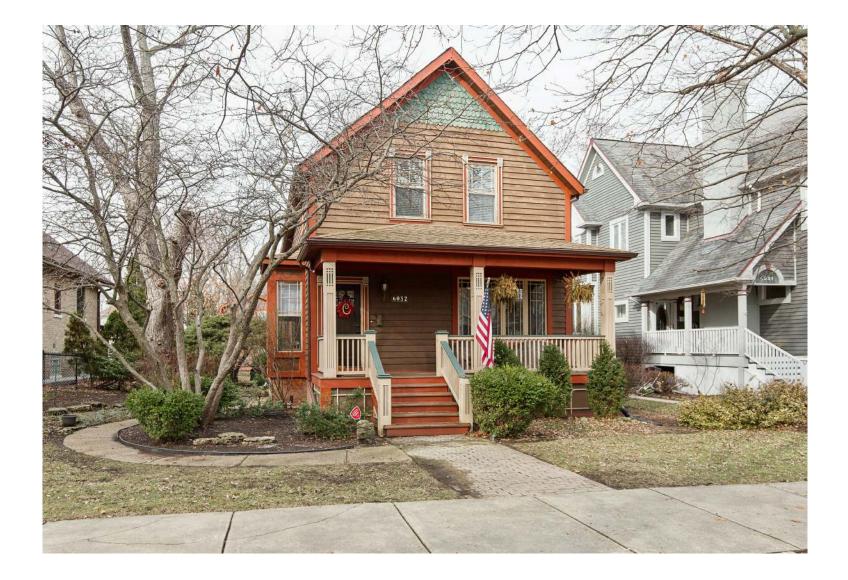

## 6032 N. NICKERSON AVENUE

OLD NORWOOD PARK

- Great location close to transportation, schools and parks
- 3 bed, 2.5 bath plus large Coach House with extra half bath
- Unique Frank Lloyd Wright style with crown molding throughout
- Hardwood floors, new window treatments and plenty of natural sunlight
- Kitchen with stainless steel/granite counters overlooks huge family room
- New furnace, HVAC, dishwasher, oven and 6-burner stove
- Master bedroom features walk-in closet, en suite, skylight windows and Juliet balcony
- 2nd bedroom features en suite bathroom
- Smart home technology, Nest system and security system
- Expansive back yard with multiple decks, a patio and waterfall
- Rehabbed Coach House with surround sound, bar, fridge, Nest and window treatments
- 2-car garage plus 2 paved outdoor spots