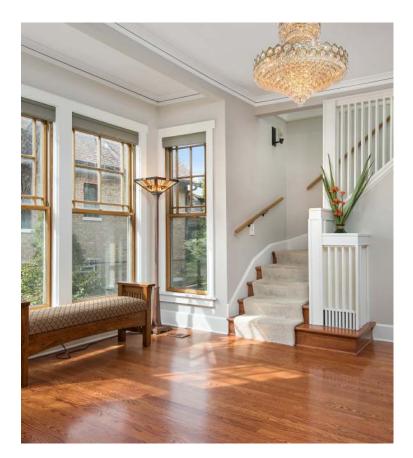

## 6032 N. NICKERSON AVENUE

OLD NORWOOD PARK

- Great location close to transportation, schools and parks
- 3 bed, 2.5 bath plus large Coach House with extra half bath
- Unique Frank Lloyd Wright style with crown molding throughout
- Hardwood floors, new window treatments and plenty of natural sunlight
- Kitchen with stainless steel/granite counters overlooks huge family room
- New furnace, HVAC, dishwasher, oven and 6-burner stove
- Master bedroom features walk-in closet, en suite, skylight windows and Juliet balcony
- 2nd bedroom features en suite bathroom
- Smart home technology, Nest system and security system
- Expansive back yard with multiple decks, a patio and waterfall
- Rehabbed Coach House with surround sound, bar, fridge, Nest and window treatments
- 2-car garage plus 2 paved outdoor spots