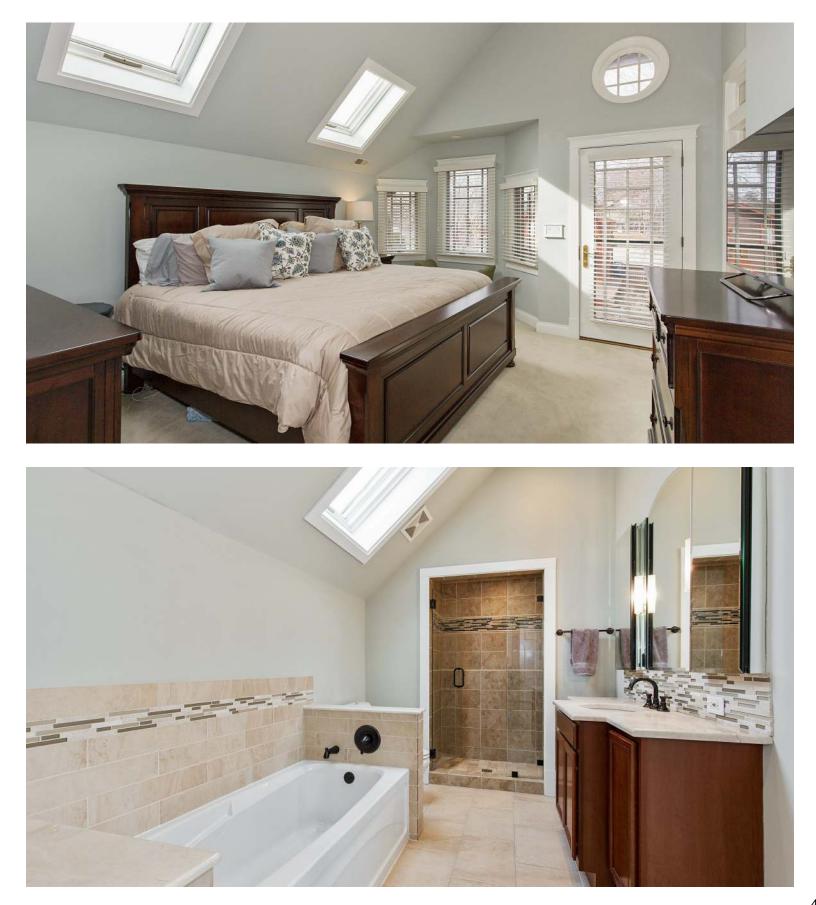

## 6032 N. NICKERSON AVENUE

OLD NORWOOD PARK

- Great location close to transportation, schools and parks
- 3 bed, 2.5 bath plus large Coach House with extra half bath
- Unique Frank Lloyd Wright style with crown molding throughout
- Hardwood floors, new window treatments and plenty of natural sunlight
- Kitchen with stainless steel/granite counters overlooks huge family room
- New furnace, HVAC, dishwasher, oven and 6-burner stove
- Master bedroom features walk-in closet, en suite, skylight windows and Juliet balcony
- 2nd bedroom features en suite bathroom
- Smart home technology, Nest system and security system
- Expansive back yard with multiple decks, a patio and waterfall
- Rehabbed Coach House with surround sound, bar, fridge, Nest and window treatments
- 2-car garage plus 2 paved outdoor spots