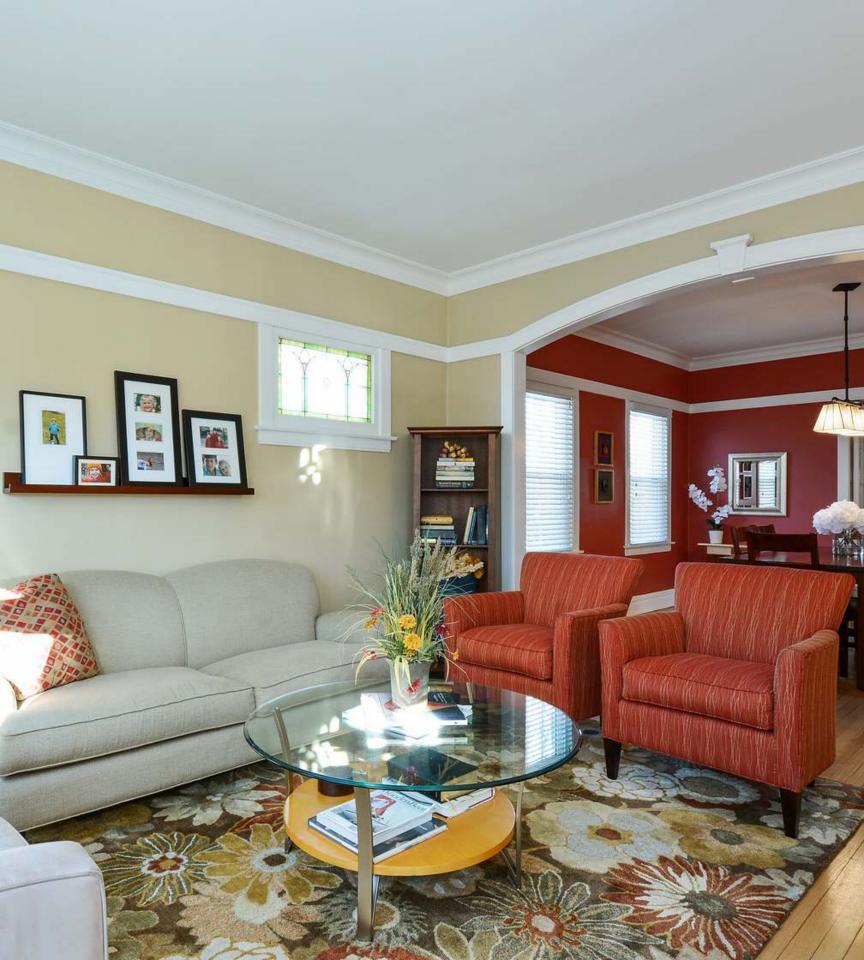

603 PRAIRIE

- Prime location in the Village of Barrington.
- Luxury kitchen with stainless steel appliances, granite counter tops and custom cherry cabinets.
- First floor master suite with walk-in closet, granite counter top, double sink, jacuzzi tub and separate shower.
- Modern amenities combined with old world architecture.
- Four bedrooms and three full bathrooms above grade.
- All bathrooms updated.
- Finished English basement with additional bedroom and tons of light.
- Nice-sized, professionally landscaped yard with white picket fence.
- Newer windows, new central air conditioner and furnace.
- Quiet street within walking distance of town center, shops, restaurants and Metra.