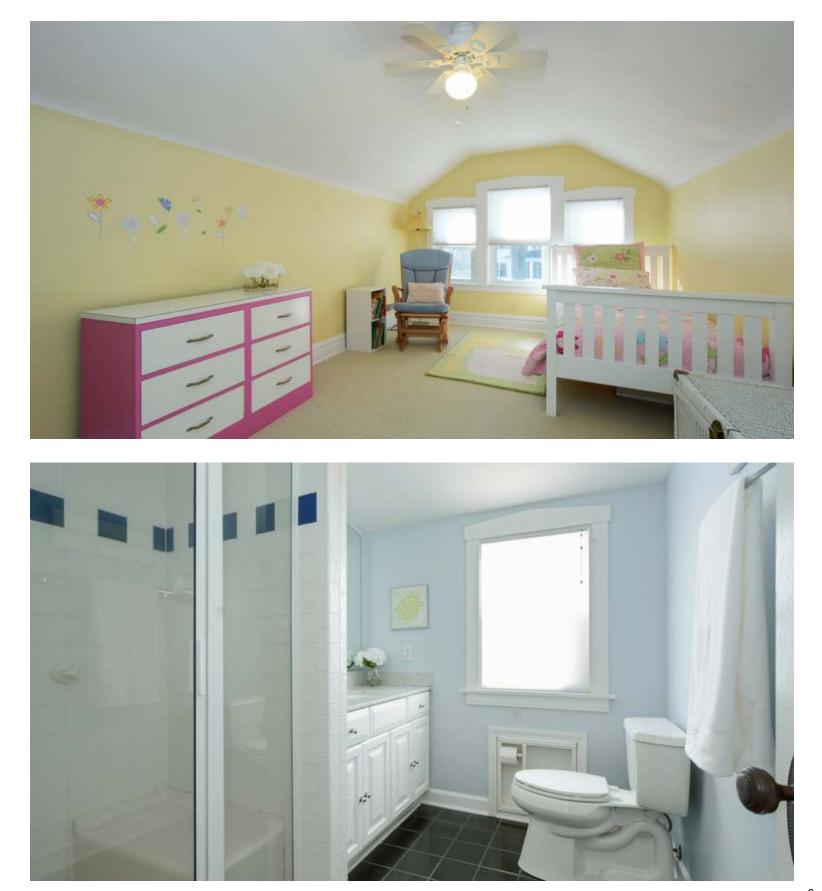

603 PRAIRIE

- Prime location in the Village of Barrington.
- Luxury kitchen with stainless steel appliances, granite counter tops and custom cherry cabinets.
- First floor master suite with walk-in closet, granite counter top, double sink, jacuzzi tub and separate shower.
- Modern amenities combined with old world architecture.
- Four bedrooms and three full bathrooms above grade.
- All bathrooms updated.
- Finished English basement with additional bedroom and tons of light.
- Nice-sized, professionally landscaped yard with white picket fence.
- Newer windows, new central air conditioner and furnace.
- Quiet street within walking distance of town center, shops, restaurants and Metra.