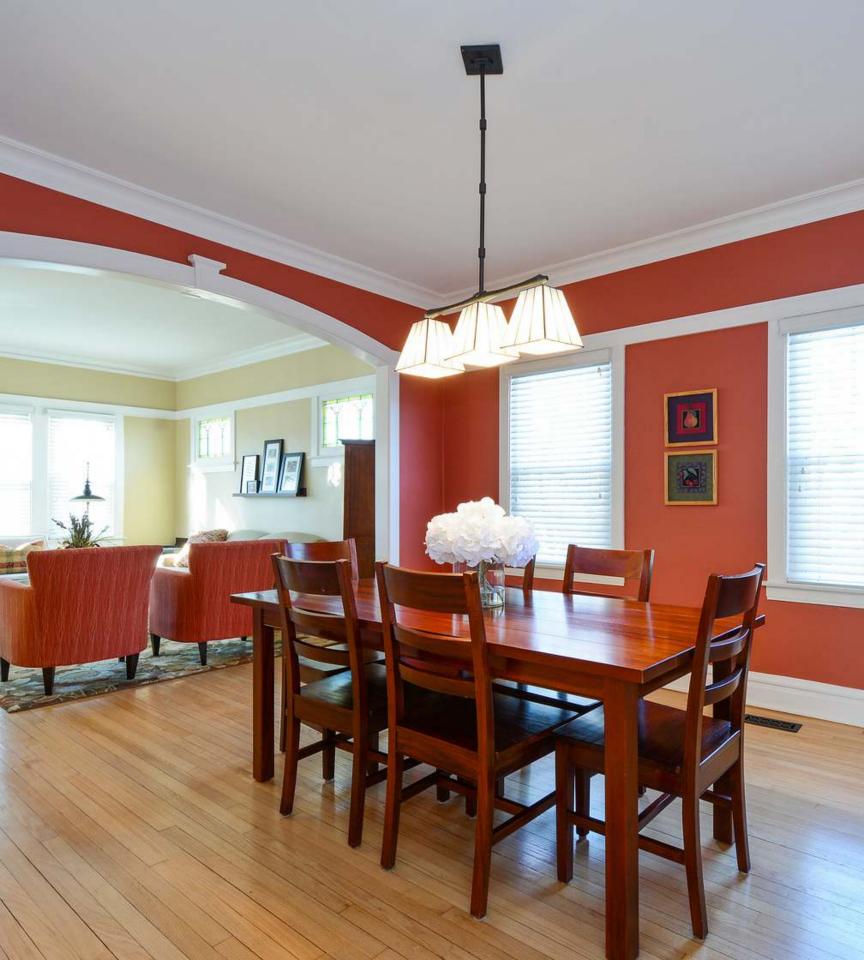

603 PRAIRIE

- Prime location in the Village of Barrington.
- Luxury kitchen with stainless steel appliances, granite counter tops and custom cherry cabinets.
- First floor master suite with walk-in closet, granite counter top, double sink, jacuzzi tub and separate shower.
- Modern amenities combined with old world architecture.
- Four bedrooms and three full bathrooms above grade.
- All bathrooms updated.
- Finished English basement with additional bedroom and tons of light.
- Nice-sized, professionally landscaped yard with white picket fence.
- Newer windows, new central air conditioner and furnace.
- Quiet street within walking distance of town center, shops, restaurants and Metra.