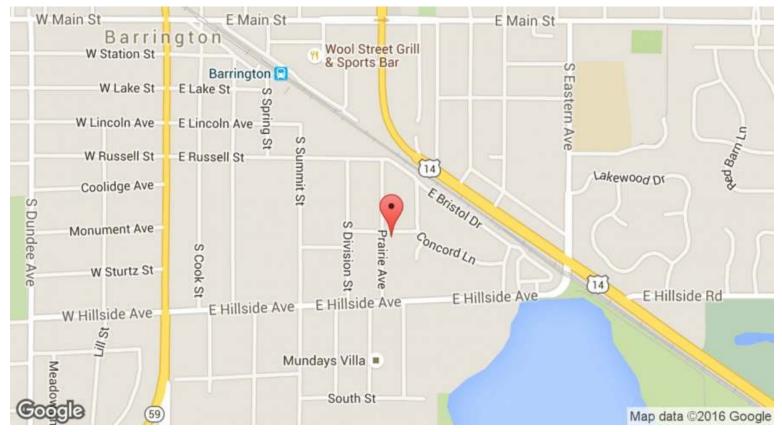

603 PRAIRIE

- Prime location in the Village of Barrington.
- Luxury kitchen with stainless steel appliances, granite counter tops and custom cherry cabinets.
- First floor master suite with walk-in closet, granite counter top, double sink, jacuzzi tub and separate shower.
- Modern amenities combined with old world architecture.
- Four bedrooms and three full bathrooms above grade.
- All bathrooms updated.
- Finished English basement with additional bedroom and tons of light.
- Nice-sized, professionally landscaped yard with white picket fence.
- Newer windows, new central air conditioner and furnace.
- Quiet street within walking distance of town center, shops, restaurants and Metra.