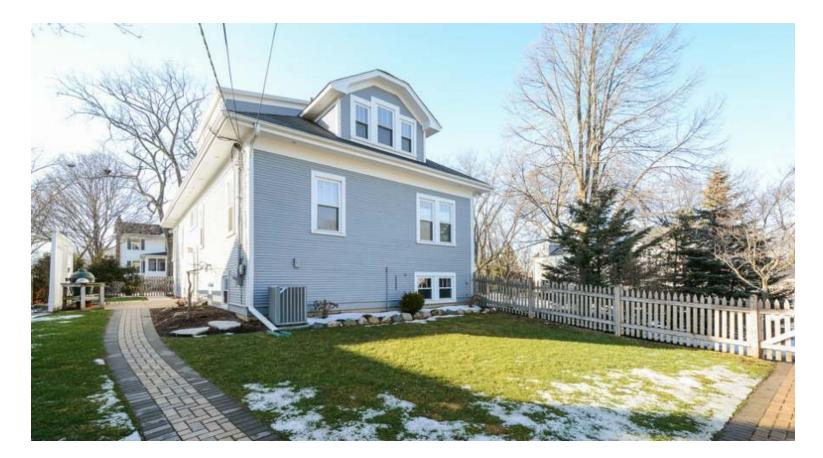

603 PRAIRIE

- Prime location in the Village of Barrington.
- Luxury kitchen with stainless steel appliances, granite counter tops and custom cherry cabinets.
- First floor master suite with walk-in closet, granite counter top, double sink, jacuzzi tub and separate shower.
- Modern amenities combined with old world architecture.
- Four bedrooms and three full bathrooms above grade.
- All bathrooms updated.
- Finished English basement with additional bedroom and tons of light.
- Nice-sized, professionally landscaped yard with white picket fence.
- Newer windows, new central air conditioner and furnace.
- Quiet street within walking distance of town center, shops, restaurants and Metra.