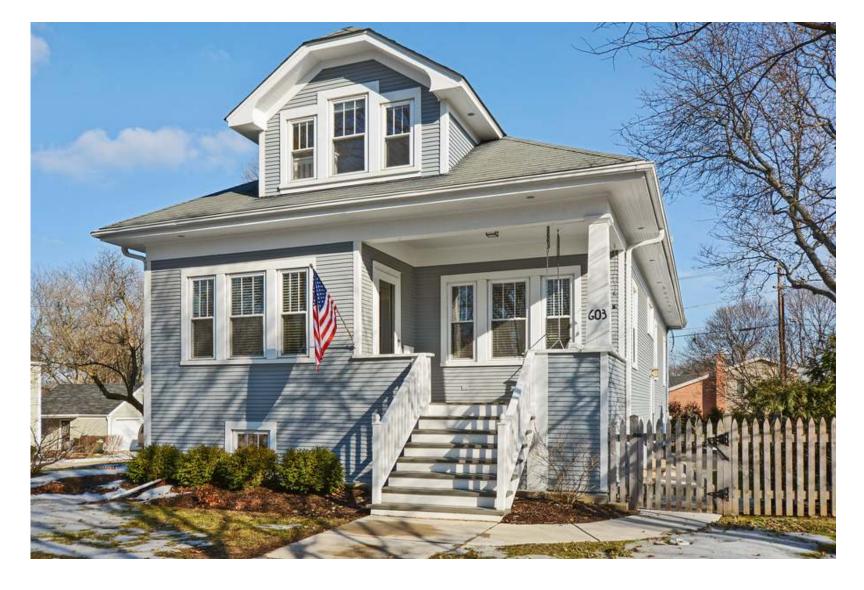

603 PRAIRIE

- Prime location in the Village of Barrington.
- Luxury kitchen with stainless steel appliances, granite counter tops and custom cherry cabinets.
- First floor master suite with walk-in closet, granite counter top, double sink, jacuzzi tub and separate shower.
- Modern amenities combined with old world architecture.
- Four bedrooms and three full bathrooms above grade.
- All bathrooms updated.
- Finished English basement with additional bedroom and tons of light.
- Nice-sized, professionally landscaped yard with white picket fence.
- Newer windows, new central air conditioner and furnace.
- Quiet street within walking distance of town center, shops, restaurants and Metra.