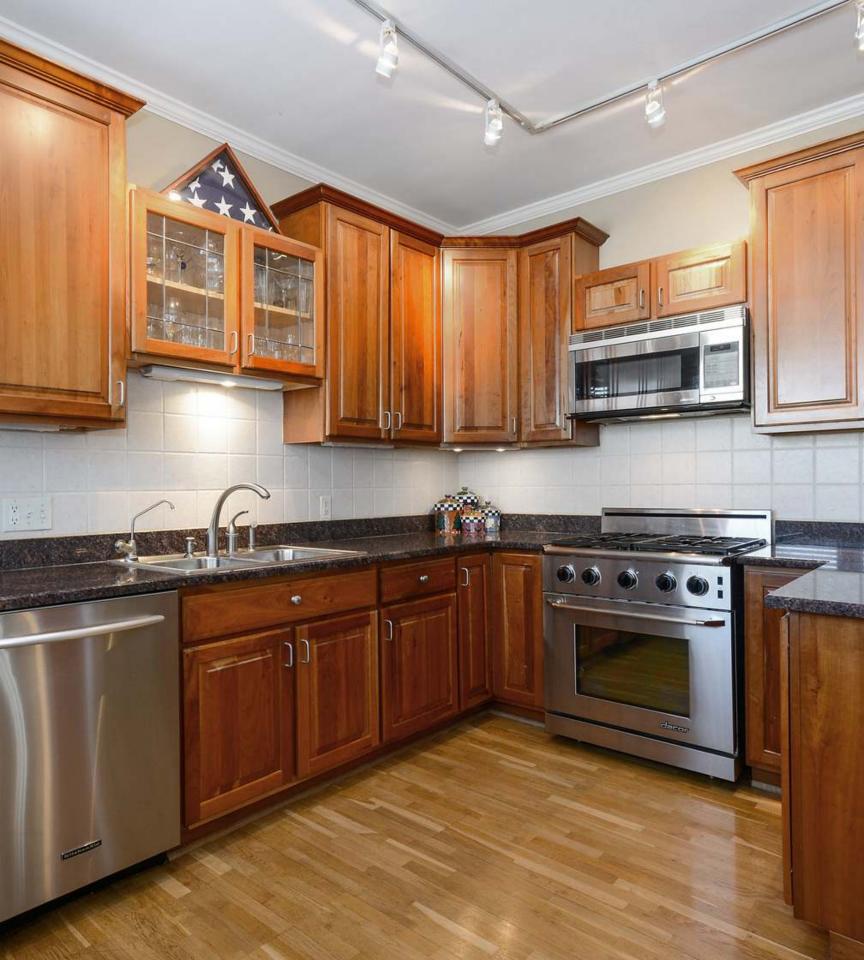

603 PRAIRIE

- Prime location in the Village of Barrington.
- Luxury kitchen with stainless steel appliances, granite counter tops and custom cherry cabinets.
- First floor master suite with walk-in closet, granite counter top, double sink, jacuzzi tub and separate shower.
- Modern amenities combined with old world architecture.
- Four bedrooms and three full bathrooms above grade.
- All bathrooms updated.
- Finished English basement with additional bedroom and tons of light.
- Nice-sized, professionally landscaped yard with white picket fence.
- Newer windows, new central air conditioner and furnace.
- Quiet street within walking distance of town center, shops, restaurants and Metra.