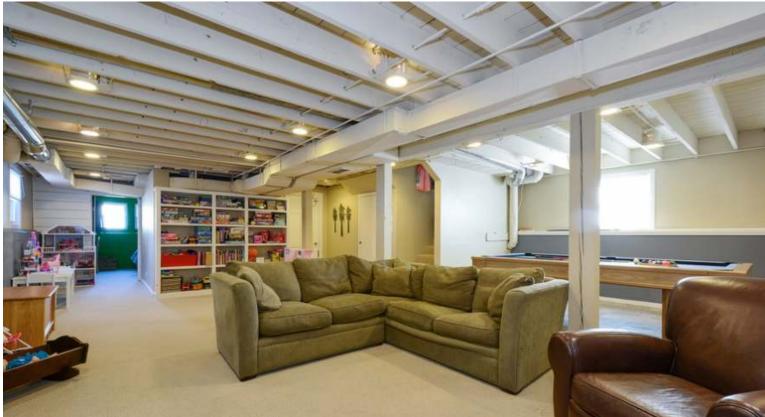

603 PRAIRIE

- Prime location in the Village of Barrington.
- Luxury kitchen with stainless steel appliances, granite counter tops and custom cherry cabinets.
- First floor master suite with walk-in closet, granite counter top, double sink, jacuzzi tub and separate shower.
- Modern amenities combined with old world architecture.
- Four bedrooms and three full bathrooms above grade.
- All bathrooms updated.
- Finished English basement with additional bedroom and tons of light.
- Nice-sized, professionally landscaped yard with white picket fence.
- Newer windows, new central air conditioner and furnace.
- Quiet street within walking distance of town center, shops, restaurants and Metra.