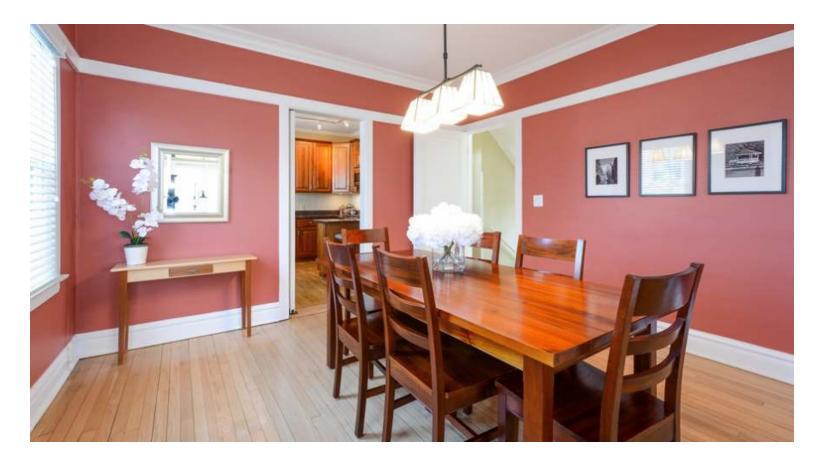

603 PRAIRIE

- Prime location in the Village of Barrington.
- Luxury kitchen with stainless steel appliances, granite counter tops and custom cherry cabinets.
- First floor master suite with walk-in closet, granite counter top, double sink, jacuzzi tub and separate shower.
- Modern amenities combined with old world architecture.
- Four bedrooms and three full bathrooms above grade.
- All bathrooms updated.
- Finished English basement with additional bedroom and tons of light.
- Nice-sized, professionally landscaped yard with white picket fence.
- Newer windows, new central air conditioner and furnace.
- Quiet street within walking distance of town center, shops, restaurants and Metra.