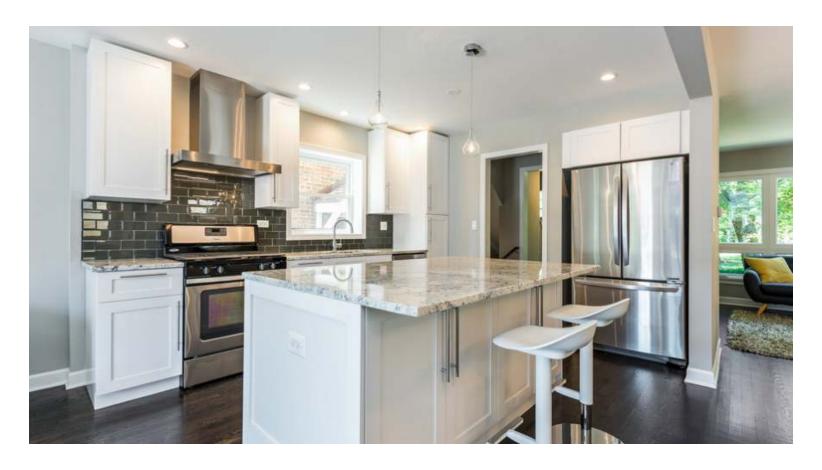

6113 N KIMBALL AVENUE | Peterson Park

- Fantastic Location North Park/ Peterson Park!
- Complete Rehab of this MidCentury Beauty! New Roof, Plumbing, Electrical, Carpentry, Kitchen, Baths, Floors, Carpet, HVAC, Paint and Lighting.
- Open Kitchen with Sleek Cabinetry, Stone Counters, Bosch and LG Appliances and Glass Tile Backsplash.
- Large Master Suite with Walk in Closet. Master Bath with Sleek Cabinetry, Stone Counters, Grohe Faucets and Soaker Tub.
- Lower Level Features Family Room and 4th Bedroom. Large Laundry Room with Front Loading Washer/Dryer.
- Mocha Hardwood Floors, Custom Paint and Designer Lighting Throughout.
- Large Cedar Deck and Backyard for Entertaining.
- Two Car Garage with New Roof and Doors.