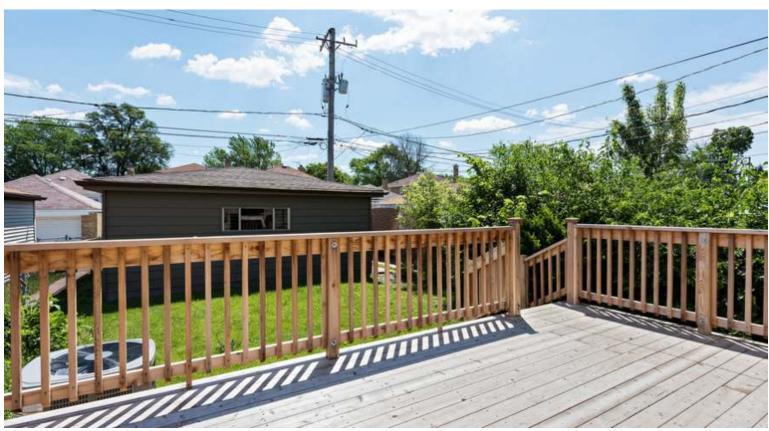

6113 N KIMBALL AVENUE | Peterson Park

- Fantastic Location North Park/ Peterson Park!
- Complete Rehab of this MidCentury Beauty! New Roof, Plumbing, Electrical, Carpentry, Kitchen, Baths, Floors, Carpet, HVAC, Paint and Lighting.
- Open Kitchen with Sleek Cabinetry, Stone Counters, Bosch and LG Appliances and Glass Tile Backsplash.
- Large Master Suite with Walk in Closet. Master Bath with Sleek Cabinetry, Stone Counters, Grohe Faucets and Soaker Tub.
- Lower Level Features Family Room and 4th Bedroom. Large Laundry Room with Front Loading Washer/Dryer.
- Mocha Hardwood Floors, Custom Paint and Designer Lighting Throughout.
- Large Cedar Deck and Backyard for Entertaining.
- Two Car Garage with New Roof and Doors.