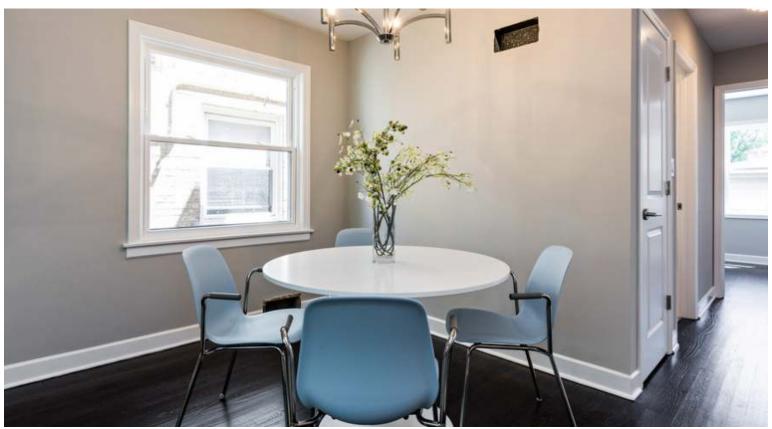

6113 N KIMBALL AVENUE | Peterson Park

- Fantastic Location North Park/ Peterson Park!
- Complete Rehab of this MidCentury Beauty! New Roof, Plumbing, Electrical, Carpentry, Kitchen, Baths, Floors, Carpet, HVAC, Paint and Lighting.
- Open Kitchen with Sleek Cabinetry, Stone Counters, Bosch and LG Appliances and Glass Tile Backsplash.
- Large Master Suite with Walk in Closet. Master Bath with Sleek Cabinetry, Stone Counters, Grohe Faucets and Soaker Tub.
- Lower Level Features Family Room and 4th Bedroom. Large Laundry Room with Front Loading Washer/Dryer.
- Mocha Hardwood Floors, Custom Paint and Designer Lighting Throughout.
- Large Cedar Deck and Backyard for Entertaining.
- Two Car Garage with New Roof and Doors.