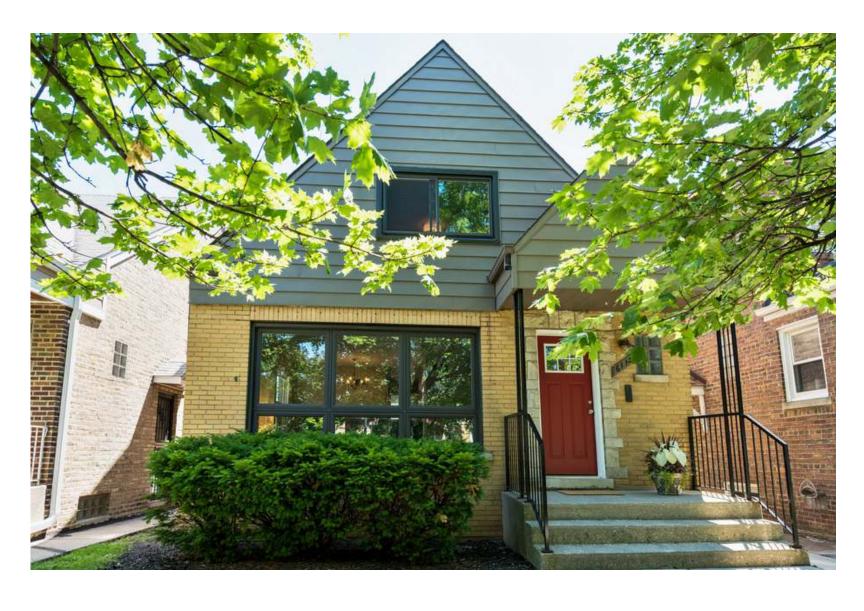

6113 N KIMBALL AVENUE | Peterson Park

- Fantastic Location North Park/ Peterson Park!
- Complete Rehab of this MidCentury Beauty! New Roof, Plumbing, Electrical, Carpentry, Kitchen, Baths, Floors, Carpet, HVAC, Paint and Lighting.
- Open Kitchen with Sleek Cabinetry, Stone Counters, Bosch and LG Appliances and Glass Tile Backsplash.
- Large Master Suite with Walk in Closet. Master Bath with Sleek Cabinetry, Stone Counters, Grohe Faucets and Soaker Tub.
- Lower Level Features Family Room and 4th Bedroom. Large Laundry Room with Front Loading Washer/Dryer.
- Mocha Hardwood Floors, Custom Paint and Designer Lighting Throughout.
- Large Cedar Deck and Backyard for Entertaining.
- Two Car Garage with New Roof and Doors.