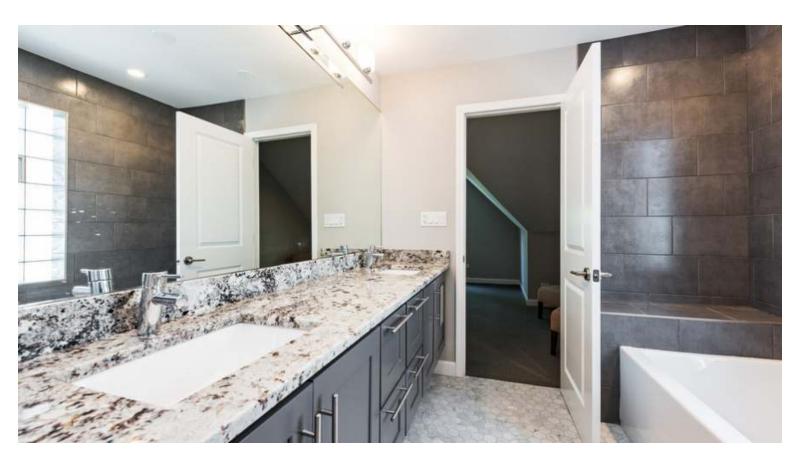

6113 N KIMBALL AVENUE | Peterson Park

- Fantastic Location North Park/ Peterson Park!
- Complete Rehab of this MidCentury Beauty! New Roof, Plumbing, Electrical, Carpentry, Kitchen, Baths, Floors, Carpet, HVAC, Paint and Lighting.
- Open Kitchen with Sleek Cabinetry, Stone Counters, Bosch and LG Appliances and Glass Tile Backsplash.
- Large Master Suite with Walk in Closet. Master Bath with Sleek Cabinetry, Stone Counters, Grohe Faucets and Soaker Tub.
- Lower Level Features Family Room and 4th Bedroom. Large Laundry Room with Front Loading Washer/Dryer.
- Mocha Hardwood Floors, Custom Paint and Designer Lighting Throughout.
- Large Cedar Deck and Backyard for Entertaining.
- Two Car Garage with New Roof and Doors.