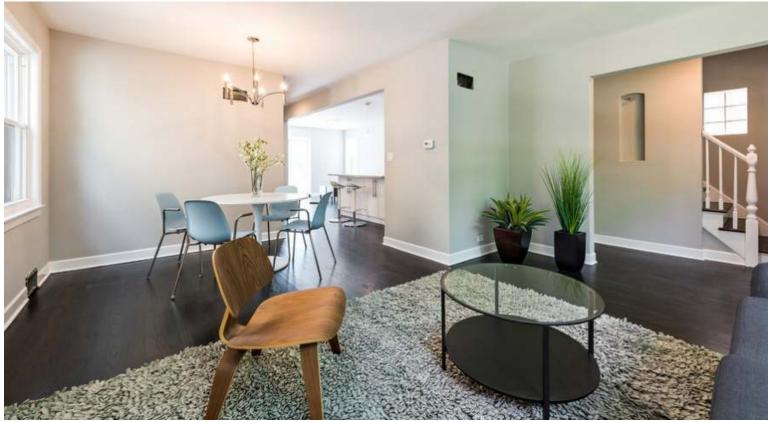

6113 N KIMBALL AVENUE | Peterson Park

- Fantastic Location North Park/ Peterson Park!
- Complete Rehab of this MidCentury Beauty! New Roof, Plumbing, Electrical, Carpentry, Kitchen, Baths, Floors, Carpet, HVAC, Paint and Lighting.
- Open Kitchen with Sleek Cabinetry, Stone Counters, Bosch and LG Appliances and Glass Tile Backsplash.
- Large Master Suite with Walk in Closet. Master Bath with Sleek Cabinetry, Stone Counters, Grohe Faucets and Soaker Tub.
- Lower Level Features Family Room and 4th Bedroom. Large Laundry Room with Front Loading Washer/Dryer.
- Mocha Hardwood Floors, Custom Paint and Designer Lighting Throughout.
- Large Cedar Deck and Backyard for Entertaining.
- Two Car Garage with New Roof and Doors.