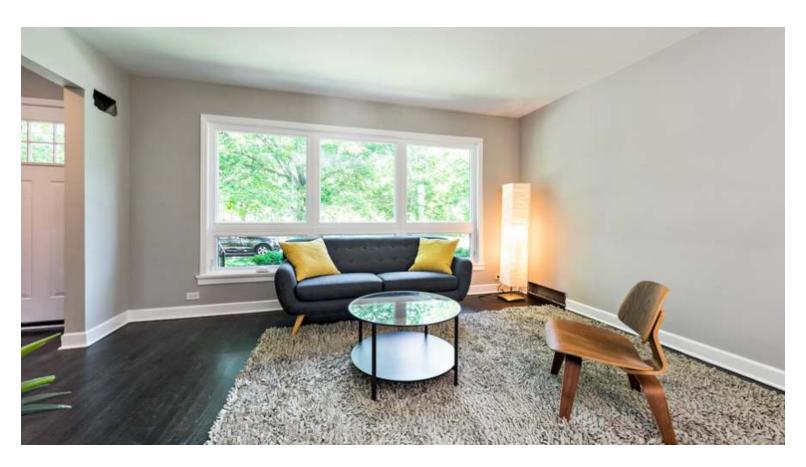

6113 N KIMBALL AVENUE | Peterson Park

- Fantastic Location North Park/ Peterson Park!
- Complete Rehab of this MidCentury Beauty! New Roof, Plumbing, Electrical, Carpentry, Kitchen, Baths, Floors, Carpet, HVAC, Paint and Lighting.
- Open Kitchen with Sleek Cabinetry, Stone Counters, Bosch and LG Appliances and Glass Tile Backsplash.
- Large Master Suite with Walk in Closet. Master Bath with Sleek Cabinetry, Stone Counters, Grohe Faucets and Soaker Tub.
- Lower Level Features Family Room and 4th Bedroom. Large Laundry Room with Front Loading Washer/Dryer.
- Mocha Hardwood Floors, Custom Paint and Designer Lighting Throughout.
- Large Cedar Deck and Backyard for Entertaining.
- Two Car Garage with New Roof and Doors.