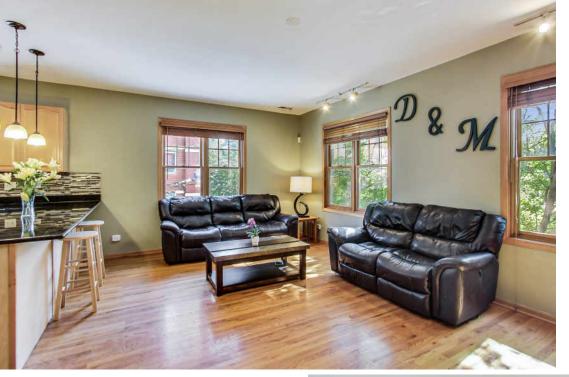

# MAKE YOUR NEXT HOME IN WEST TOWN!

Spacious 2 bed, 2 bath condo in a corner building the has natural light on 3 sides. Sunny living room with gas fireplace open with large kitchen with granite peninsula that's large enough for dining. Kitchen has abundant cabinet space plus walk-in pantry. Master suite with walk-in closet and private bath. Full second bath and second bedroom with custom closet organizer.

- Hardwood floors through-out
- Newer Stainless Steel Appliances (2014)