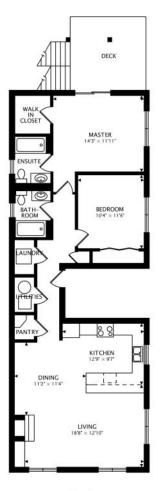

### ROOM DIMENSIONS

LIVING ROOM : 20' × 13' DINING ROOM : 10' × 9' KITCHEN : 12' × 10' MASTER BEDROOM : 14' × 12' SECOND BEDROOM : 11' × 10' DECK : 10' × 10' PANTRY : 5'  $\times$  5' WALK-IN CLOSET :  $6' \times 5'$ 

# MAKE YOUR NEXT HOME IN WEST TOWN!

Spacious 2 bed, 2 bath condo in a corner building the has natural light on 3 sides. Sunny living room with gas fireplace open with large kitchen with granite peninsula that's large enough for dining. Kitchen has abundant cabinet space plus walk-in pantry. Master suite with walk-in closet and private bath. Full second bath and second bedroom with custom closet organizer.