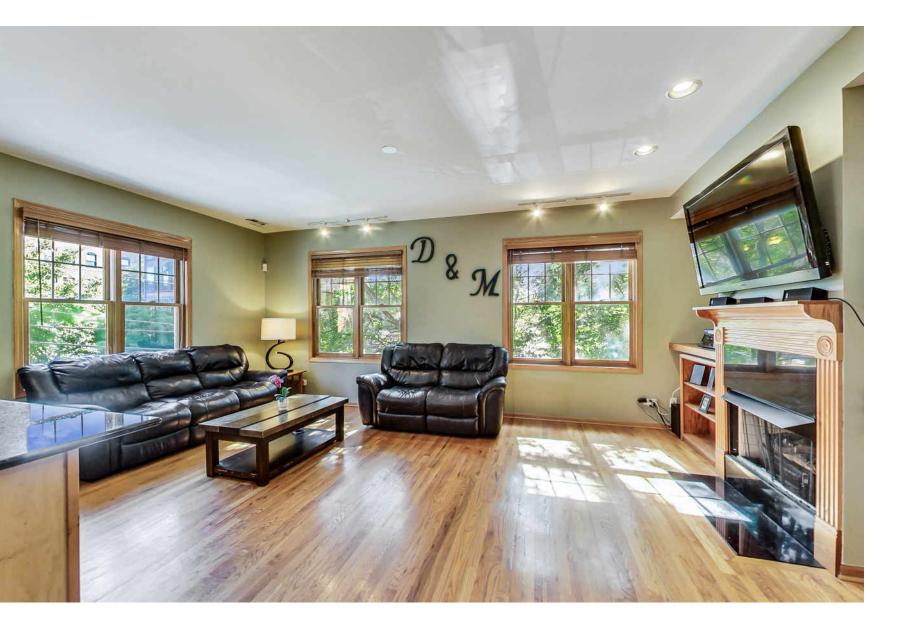

# MAKE YOUR NEXT HOME IN WEST TOWN!

Spacious 2 bed, 2 bath condo in a corner building the has natural light on 3 sides. Sunny living room with gas fireplace open with large kitchen with granite peninsula that's large enough for dining. Kitchen has abundant cabinet space plus walk-in pantry. Master suite with walk-in closet and private bath. Full second bath and second bedroom with custom closet organizer.

- Hardwood floors through-out
- Newer Stainless Steel Appliances (2014)