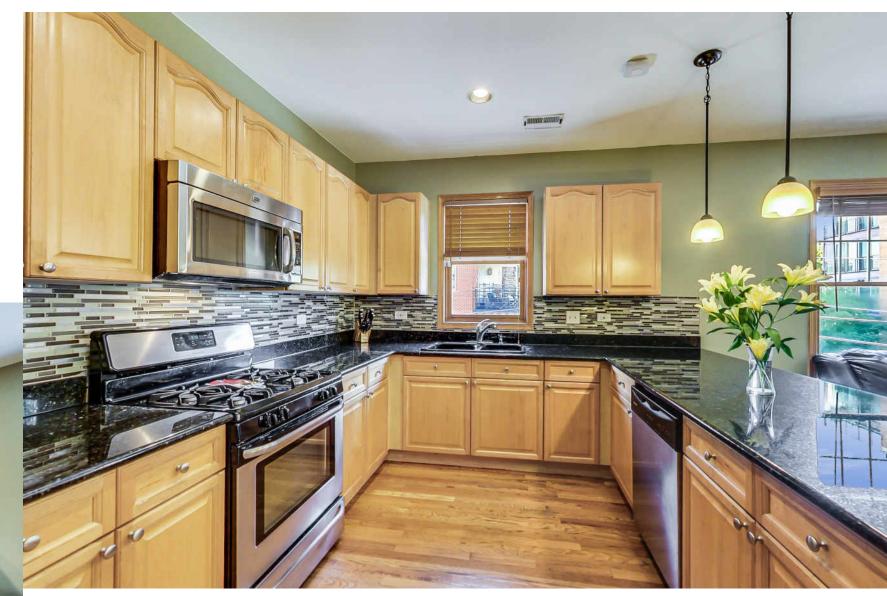

# MAKE YOUR NEXT HOME IN WEST TOWN!

Spacious 2 bed, 2 bath condo in a corner building the has natural light on 3 sides. Sunny living room with gas fireplace open with large kitchen with granite peninsula that's large enough for dining. Kitchen has abundant cabinet space plus walk-in pantry. Master suite with walk-in closet and private bath. Full second bath and second bedroom with custom closet organizer.

- Hardwood floors through-out
- Newer Stainless Steel Appliances (2014)