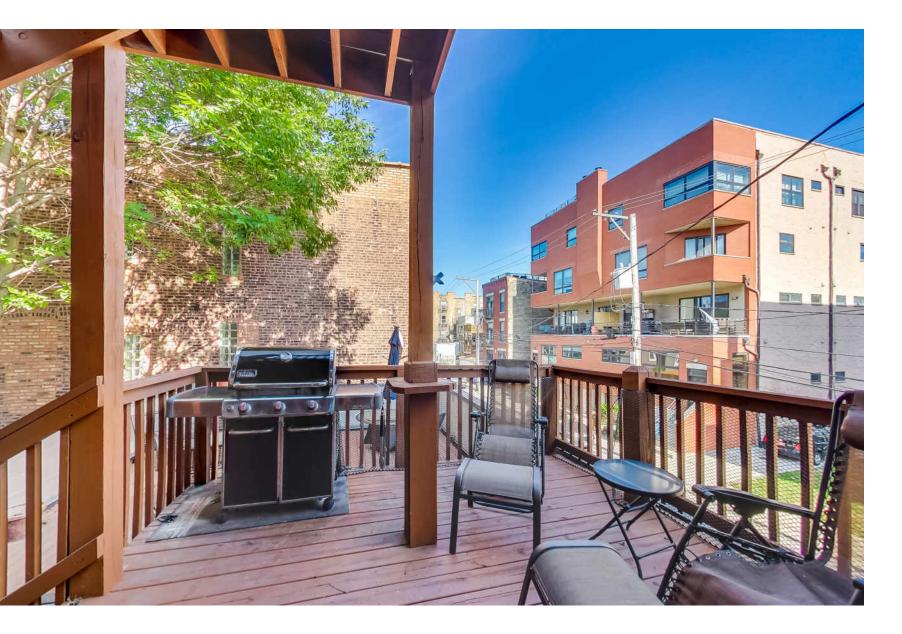

> Just steps away from the heart of West Town with all it's amenities and public transportation.

- In-unit washer/dryer
- Garage parking with extra storage
- Private deck through slider in master bedroom
- Tech home: control temp, lights, locks with your phone
- Low association fee in well maintained building

# MAKE YOUR NEXT HOME IN WEST TOWN!

Spacious 2 bed, 2 bath condo in a corner building the has natural light on 3 sides. Sunny living room with gas fireplace open with large kitchen with granite peninsula that's large enough for dining. Kitchen has abundant cabinet space plus walk-in pantry. Master suite with walk-in closet and private bath. Full second bath and second bedroom with custom closet organizer.