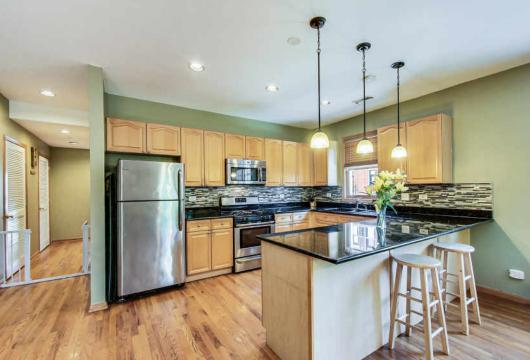

# MAKE YOUR NEXT HOME IN WEST TOWN!

Spacious 2 bed, 2 bath condo in a corner building the has natural light on 3 sides. Sunny living room with gas fireplace open with large kitchen with granite peninsula that's large enough for dining. Kitchen has abundant cabinet space plus walk-in pantry. Master suite with walk-in closet and private bath. Full second bath and second bedroom with custom closet organizer.

- Hardwood floors through-out
- Newer Stainless Steel Appliances (2014)