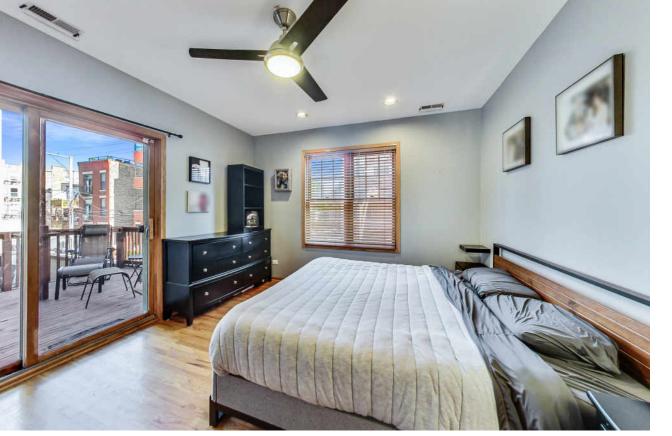

# MAKE YOUR NEXT HOME IN WEST TOWN!

Spacious 2 bed, 2 bath condo in a corner building the has natural light on 3 sides. Sunny living room with gas fireplace open with large kitchen with granite peninsula that's large enough for dining. Kitchen has abundant cabinet space plus walk-in pantry. Master suite with walk-in closet and private bath. Full second bath and second bedroom with custom closet organizer.

> Just steps away from the heart of West Town with all it's amenities and public transportation.

- In-unit washer/dryer
- Garage parking with extra storage
- Private deck through slider in master bedroom
- Tech home: control temp, lights, locks with your phone
- Low association fee in well maintained building