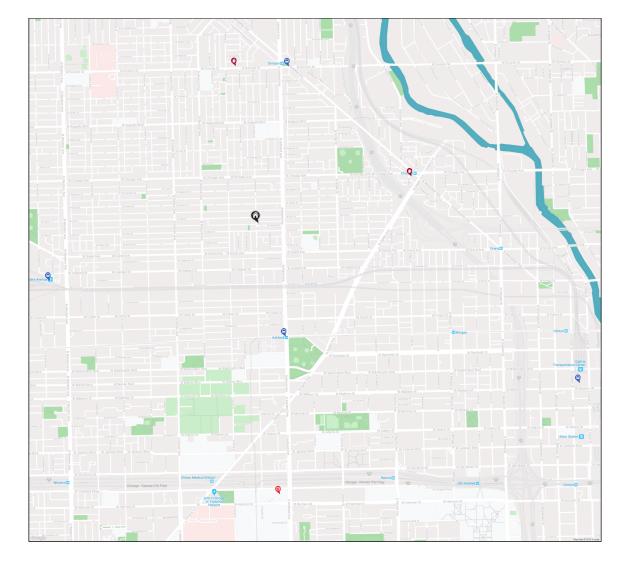

#### COFFEE SHOPS

Big Shoulders Coffee 1105 WEST CHICAGO AVENUE, 0.7 MI

Alliance Bakery 1736 WEST DIVISION STREET, 0.7 MI PITALS Rush University Medical Center 1620 WEST HARRISON STREET, 1.2 MI 🗟 TRANSIT

Ashland CTA - GREEN LINE, 0.5 MI

Division CTA - BLUE LINE, 0.7 MI Western Ave METRA - MILWAUKEE DISTRICT NORTH, 1.0 MI

Ogilvie Transportation METRA - MILWAUKEE DISTRICT WEST, 1.7 MI NOTES \_\_\_\_\_

| <br> | <br> |
|------|------|
|      |      |
|      |      |
|      |      |
|      |      |
|      |      |
|      |      |
|      |      |
|      |      |
|      |      |
|      |      |
|      | <br> |